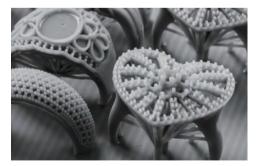

\* Printed with Flashforge's castable resin.

## Flashforge Resin Series

| Туре             | Color       | Application                      | Volume       |
|------------------|-------------|----------------------------------|--------------|
| FH1100           | Grey        | Standard resin<br>Uncastable     | 500 g/bottle |
| FHD1300          | Skin Color  | Dental model resin<br>Uncastable | 500 g/bottle |
| FHD1400          | Yellow      | Dental model resin<br>Uncastable | 500 g/bottle |
| FHD1500          | Transparent | Surgical guide<br>Uncastable     | 500 g/bottle |
| Optiprint splint | Transparent | Surgical guide<br>Uncastable     | 500 g/bottle |
| FH1200           | Green       | Jewelry resin<br>Castable        | 500 g/bottle |
| FHD1200          | Green       | Dental crown/bridge<br>Castable  | 500 g/bottle |
| FHJ 2100         | Green       | Jewelry resin<br>Castable        | 500 g/bottle |