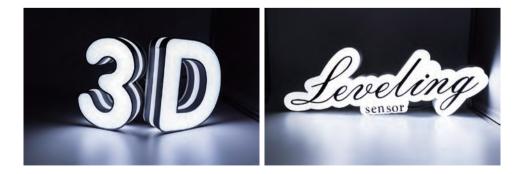

#### • Large print range:

Large print range, print various luminous letters in the meantime, single letter can be up to 600mm.

### • No need leveling: Use when unboxing, no need leveling, easier to use.

#### Heatable build plate: Support to heat the full width and local, meet various demands of use.

#### • Touch screen control: All the operation is clear, easy start for beginners.

• Intelligent luminous letter design software: Self-developed luminous letter design software, support various types, one key to transimission print via Internet.

### • Intelligent cloud: Realise one for multi-machine control, meet multi-task transmission print.

### • Perfect luminous letter solution: Solution includes hardware, software, filament and the whole Cloud sevice system, realise 3d luminous letters entering the landing era.

### AD 1 Luminous Letters