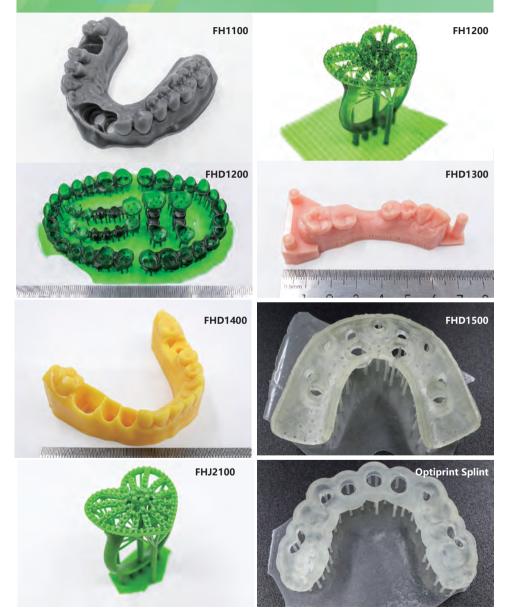

## Flashforge Resin Series

| Туре             | Color       | Application                      | Volume       |
|------------------|-------------|----------------------------------|--------------|
| FH1100           | Grey        | Standard resin<br>Uncastable     | 500 g/bottle |
| FHD1300          | Skin Color  | Dental model resin<br>Uncastable | 500 g/bottle |
| FHD1400          | Yellow      | Dental model resin<br>Uncastable | 500 g/bottle |
| FHD1500          | Transparent | Surgical guide<br>Uncastable     | 500 g/bottle |
| Optiprint splint | Transparent | Surgical guide<br>Uncastable     | 500 g/bottle |
| FH1200           | Green       | Jewelry resin<br>Castable        | 500 g/bottle |
| FHD1200          | Green       | Dental crown/bridge<br>Castable  | 500 g/bottle |
| FHJ 2100         | Green       | Jewelry resin<br>Castable        | 500 g/bottle |