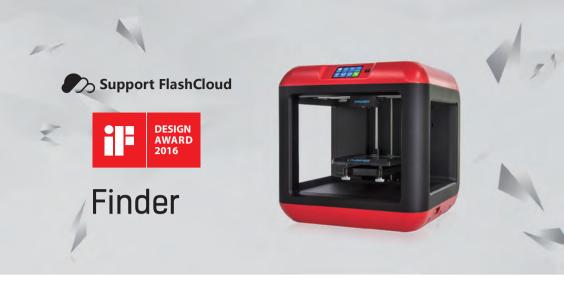

### PRODUCT DETAILS

#### • EASY OPERATION TOUCH SCREEN:

3.5-inch touch screen supports instant previews, Support multiple languages including Chinese, English, Japanese, Korean, French, etc.

- PATENTED EXTRUDER STRUCTURE: Built-in turbo fan provides encircled air, Achieves better molding effect.
- FULL PACKAGE DESIGN OF HIGH TEMPERATURE COMPONENTS: Full package design without angular edge, no high-temperature moving components and wires. More safe assured.
- INTELLIGENT ASSISTED LEVELING: Can be easily leveled according to the accurate prompts on the LCD panel.
- ULTRA-QUIET OPERATION DESIGN:
  - Noise reduced down to 50 DB, suitable for quiet working environment.
- SLIDE-IN BUILD PLATE: Realize easy operation, Also can be used as processing plate.
- MULTIPLE CONNECTIVITY: Support USB Stick, USB cable and WIFI connection.
- SUPPORT FILAMENT: PLA, ABS, Flex, TPU, PETG, Wood, Metal, Luminous.
- **POWERFUL AND EFFICIENT FLASHPRINT:** Handy functional FlashPrint helps to improve the printing precision by internal and external compensation, Self-developed by Flashforge, Easy to use.

\* Finder is awarded "3D Hubs recommended 3D Printer of 2018"

- Printing Precision: ±0.1-0.2 mm
- Layer Height: 0.05-0.4 mm
- Build Volume: 140\*140\*140 mm
- Size: 420\*420\*420 mm
- Package Size: 510\*410\*560 mm
- N.W. / G.W.: 11kg / 15.7kg
- File Types: stl / obj / 3mf / fpp / jpg / bmp etc.
- Language: English / Chinese etc.