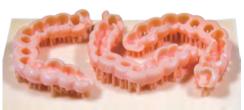

## Flashforge Resin Series

| Туре             | Color       | Application                      | Volume       |
|------------------|-------------|----------------------------------|--------------|
| FH1100           | Grey        | Standard resin<br>Uncastable     | 500 g/bottle |
| FHD1300          | Skin Color  | Dental model resin<br>Uncastable | 500 g/bottle |
| FHD1400          | Yellow      | Dental model resin<br>Uncastable | 500 g/bottle |
| FHD1500          | Transparent | Surgical guide<br>Uncastable     | 500 g/bottle |
| Optiprint splint | Transparent | Surgical guide<br>Uncastable     | 500 g/bottle |
| FH1200           | Green       | Jewelry resin<br>Castable        | 500 g/bottle |
| FHD1200          | Green       | Dental crown/bridge<br>Castable  | 500 g/bottle |
| FHJ 2100         | Green       | Jewelry resin<br>Castable        | 500 g/bottle |

### LCD / DLP Resin Print Model