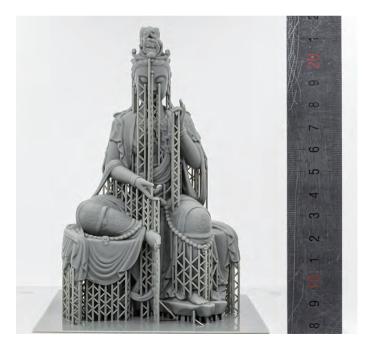

### Flashforge FFF Filament Series

**Printed by Guider 2.** 255 x 211 x 295mm Print Time 90 Hours