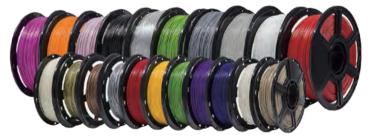

### Flashforge FFF Filament Series

**Printed by Guider 2.** 255 x 211 x 295mm Print Time 90 Hours

### 1. Independent production

All of filaments are produced in our factory in Zhejiang. Every roll of the same filament is adopted by same craft, same device, same raw material and same standard so that we ensure the same quality of each roll of filament.

### 2. Abundant products

We are possessed of 8 series, thousands of specification 3d printing filament production clusters, meeting demands of different users and applications.

- (1). Environmentally friendly 3D printing filament, carrying on modified development on the base of biodegradable material, such as PLA, PCL, PHA, PBS, etc. Our filament are environmentally friendly, nontoxic and biodegradable, and are suitable for users like families and children.
- (2). Functional 3D filament, carrying on modified development on the base of water-soluble material PVA, TPU, wood flour and nano-zirconia, being possessed of different characteristics and functions like water solubility, electrical conductivity, woodiness, porcelain, flexibility and elasticity.
- (3) Enhanced 3D filament, carrying on modified development on the base of PC, PA(nylon), glass fiber and carbon fiber, being possessed of the characteristics of high strength and high tenacity. Some of printings can take the place of industrial product directly on some occasions.
- (4). Ordinary 3D filament, carrying on modified development on the base of traditional plastic like ABS, HIPS and PP, being attractive in price and quality.
- (5). Resin 3d printing filament, including standard model resin, casting resin and biocompatible resin. Among these, Standard model resin owns high speed curing, high precision, and perfect printing result of high strength and good tenacity, meeting printing demand of fine models. Casting resin owns smooth and pure molding surface, high reduction degree of details, low burnining residue and perfect casting effect. Biocompatible resin is suitable for dental surgery guide plate printing, light smell, high precision, which meet the demand of dental surgery.

Filament at present include: PLA, temp variation PLA, pearly-lustre PLA, ABS, ABS Pro, HIPS, Elasticity filament, wood filament, PETG, Metal filament, Nylon filament, PP filament and pc filament.

Types of filament include two specifications: 0.5kg and 1kg, and various color to choose.