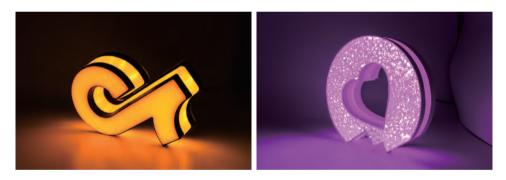

### AD 1 Luminous Letters

#### • Large print range:

Large print range, print various luminous letters in the meantime, single letter can be up to 600mm.

### • No need leveling: Use when unboxing, no need leveling, easier to use.

#### Heatable build plate: Support to heat the full width and local, meet various demands of use.

#### • Touch screen control: All the operation is clear, easy start for beginners.

• Intelligent luminous letter design software: Self-developed luminous letter design software, support various types, one key to transimission print via Internet.

### • Intelligent cloud: Realise one for multi-machine control, meet multi-task transmission print.

### • Perfect luminous letter solution: Solution includes hardware, software, filament and the whole Cloud sevice system, realise 3d luminous letters entering the landing era.

#### | PARAMETERS • Extruder Number: 1 ( two rolls of filament go into one extruder )

- Printing Precision: ±0.5 mm
- Layer Height: 0.05-0.4 mm
- Build Volume: 600\*600\*100 mm
- Size: 1105\*1070\*760 mm
- Package Size: 1180\*1080\*600 mm
- N.W. / G.W.: 55kg / 68kg
- Software: FlashAD
- Filament: PLA, Advertising machine excusive filament