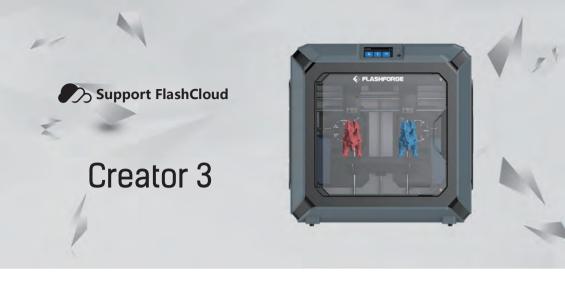

### PRODUCT DETAILS

#### • INDEPENDENT DUAL-EXTRUDER STRUCTURE:

The two extruders work independently, support extruder temperatures of up to 300°C, fit for various filament usage.

- SUPPORT DIFFERENT KINDS OF FILAMENT: Support ABS/PLA/Flex/TPU/PVA/HIPS/TEPG/Nylon and other kinds of filament.
- FULL-ENCLOSED BODY: Front window and top cover opened freely, fit for different printing temperatures of various filament.
- BUILT-IN CAMERA: Realize remote monitoring on instant printing situation.
- REMOVABLE AND HEATABLE PLATFORM: Support adjustable platform temperature of up to 120°C, fit for various filament usage.
- TOUCH-SCREEN CONTROL: Reduce layout arrangements, simple and intuitive to operate.

### PARAMETERS • Extruder Number: Independent dual-extruder

- Printing Precision: ±0.1-0.2 mm
- Layer Height: 0.05-0.4 mm
- Build Volume: 300\*250\*200 mm
- Size: 627\*485\*615 mm
- Package Size: 750\*624\*732 mm
- N.W. / G.W.: 40kg / 49.1kg
- File Types: stl / obj / 3mf / fpp / jpg / bmp etc.
- Language: English / Chinese etc.