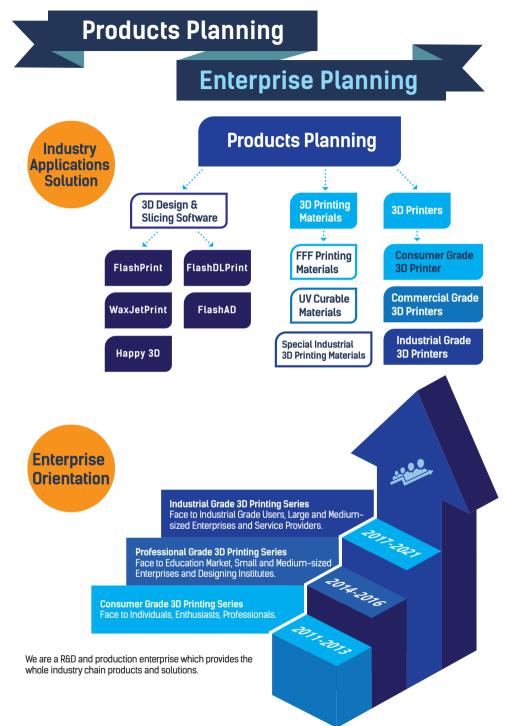

### Introduction of the Flashforge Corporation

Enterprise vision: The Leading Brand and Manufacturer of 3D Printing Equipment Worldwide. Enterprise core value: serve customers better with 3d printer technology.

26000m<sup>2</sup> Plant 20000 units monthly capacity 3~4 models each year 100 R&D engineers