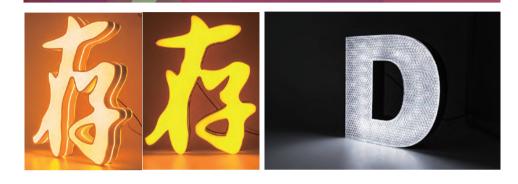

### AD 1 Luminous Letters

#### • Large print range:

Large print range, print various luminous letters in the meantime, single letter can be up to 600mm.

### • No need leveling: Use when unboxing, no need leveling, easier to use.

#### Heatable build plate: Support to heat the full width and local, meet various demands of use.

#### • Touch screen control: All the operation is clear, easy start for beginners.

• Intelligent luminous letter design software: Self-developed luminous letter design software, support various types, one key to transimission print via Internet.

### • Intelligent cloud: Realise one for multi-machine control, meet multi-task transmission print.

### • Perfect luminous letter solution: Solution includes hardware, software, filament and the whole Cloud sevice system, realise 3d luminous letters entering the landing era.

#### | PARAMETERS • Extruder Number: 1 ( two rolls of filament go into one extruder )

- Printing Precision: ±0.5 mm
- Layer Height: 0.05-0.4 mm
- Build Volume: 600\*600\*100 mm
- Size: 1105\*1070\*760 mm
- Package Size: 1180\*1080\*600 mm
- N.W. / G.W.: 55kg / 68kg
- Software: FlashAD
- Filament: PLA, Advertising machine excusive filament