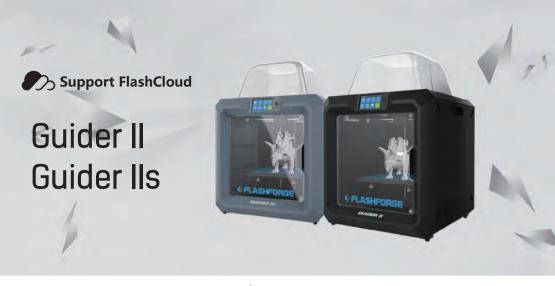

#### PRODUCT DETAILS

- 300°C HIGH TEMP. EXTRUDER:\* Support high temp. filament, such as Nylon, PC, etc.
- **REMOTE MONITORNG:** \* Check device working position in real time.
- HPEA FILTER SCREEN:\*
   Replaceable air filter screen, filter most of dust during printing effectively.
- 5-Inch Touch Screen: Easy to use, Multiple language packages built-in.
- Larger Build Volume: 68% larger, adapts to objects of different sizes.
- RESUME PRINTING FROM POWER FAILURE: Guaranteed large-size model printing, in case of accidental power failure.
- Patented Extruder Structure:

Steady filament loading, Secured long-time printing, Turbo fan provides encircled air to achieve better molding effect.

- DEVELOPED DEVICE STRUCTURE: Stable and durable body and components processed by high-precision CNC machinery.
- HEATABLE BUILD PLATE: Support adjustable platform temperature, fit for various filament usage.
- MULTIPLE CONNECTIVITY :

Support Ethernet, USB Stick, USB cable and WIFI connection.

★ High temp. extruder is optional; Guider IIs owns functions of remote monitoring and HPEA filter screen.

- Printing Precision: ±0.1-0.2 mm
- Layer Height: 0.05-0.4 mm
- Build Volume: 280\*250\*300 mm
- Size: 549\*490\*755 mm ( with lid )
- Package Size: 670\*615\*695 mm
- N.W. / G.W.: 30kg / 38kg
- File Types: stl / obj / 3mf / fpp / jpg / bmp etc.
- Language: English / Chinese etc.