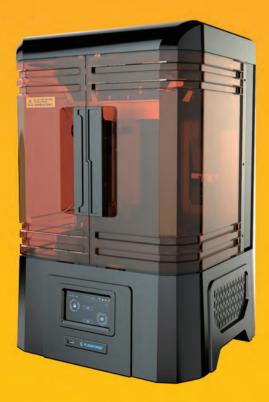

## Flashforge LCD Technology 3D Printer

### PARAMETERS

Build Volume: 192 x 120 x 200mm X/Y-Axis Resolution: 2560x1600pix ( 0.075mm ) Layer Thickness: Adjustable Light Source: 405nm File Input: stl / slc / 3mf / obj / pdf Machine Size: 380 x 360 x 590mm Software: FlashDLPrint Connectivity: Ethernet / USB Stick / WiFi

## Flashforge DLP Technology 3D Printer

Model designer: HOPBOX. Photo is provided by Flashforge exclusive Japanese distributor.

## **HUNTER**

### PRODUCT DETAILS

- Self-developed proprietary light engine.
- Linear motion guide actuator.
- Build plate, no calibration, quick replacement.
- Resin Vat/FEP vat film, long service life, easy replacement.
- Advanced mainboard design.
- Uniform light intensity.
- Jewelry support mode.
- Gray compensation algorithm.
- Distortion correction algorithm.

### PARAMETERS

Build Volume: 4.72" x 2.66" x 5.91" ( 120 x 67.5 x 150mm ) Pixel Size X, Y: 0.0025" ( 62.5µm ) Layer Resolution: 0.0010" / 0.0020" ( 25 / 50µm ) Light Source: 405nm LED File Input: STL Machine Size: 14.17" x 12.20" x 22.24" ( 360 x 310 x 565mm ) Weight: 17.8kg ( 39.24lbs ) Power: 100–240V, 50–60Hz, 1A Software: FlashPrint Connectivity: USB Stick / USB Cable / WiFi