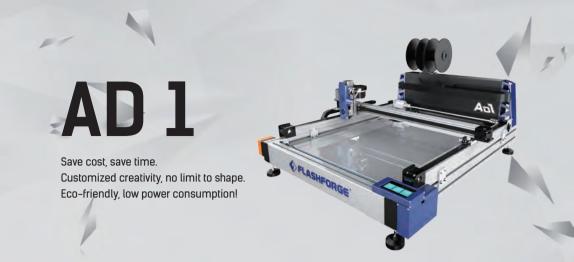

### AD 1 Luminous Letters

#### • Large print range:

Large print range, print various luminous letters in the meantime, single letter can be up to 600mm.

### • No need leveling: Use when unboxing, no need leveling, easier to use.

#### Heatable build plate: Support to heat the full width and local, meet various demands of use.

#### • Touch screen control: All the operation is clear, easy start for beginners.

• Intelligent luminous letter design software: Self-developed luminous letter design software, support various types, one key to transimission print via Internet.

### • Intelligent cloud: Realise one for multi-machine control, meet multi-task transmission print.

### • Perfect luminous letter solution: Solution includes hardware, software, filament and the whole Cloud sevice system, realise 3d luminous letters entering the landing era.

#### | PARAMETERS • Extruder Number: 1 ( two rolls of filament go into one extruder )

- Printing Precision: ±0.5 mm
- Layer Height: 0.05-0.4 mm
- Build Volume: 600\*600\*100 mm
- Size: 1105\*1070\*760 mm
- Package Size: 1180\*1080\*600 mm
- N.W. / G.W.: 55kg / 68kg
- Software: FlashAD
- Filament: PLA, Advertising machine excusive filament