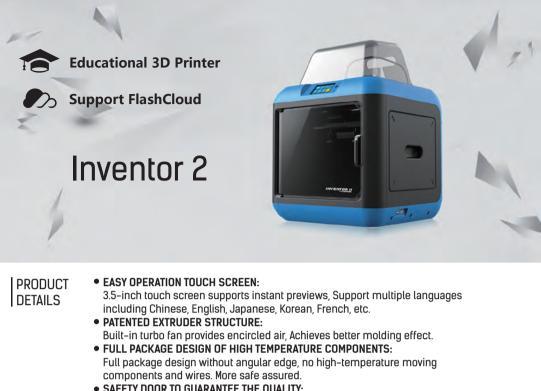

### PRODUCT DETAILS

#### • EASY OPERATION TOUCH SCREEN:

3.5-inch touch screen supports instant previews, Support multiple languages including Chinese, English, Japanese, Korean, French, etc.

- PATENTED EXTRUDER STRUCTURE: Built-in turbo fan provides encircled air, Achieves better molding effect.
- FULL PACKAGE DESIGN OF HIGH TEMPERATURE COMPONENTS: Full package design without angular edge, no high-temperature moving components and wires. More safe assured.
- INTELLIGENT ASSISTED LEVELING: Can be easily leveled according to the accurate prompts on the LCD panel.
- ULTRA-QUIET OPERATION DESIGN:
  - Noise reduced down to 50 DB, suitable for quiet working environment.
- SLIDE-IN BUILD PLATE: Realize easy operation, Also can be used as processing plate.
- MULTIPLE CONNECTIVITY: Support USB Stick, USB cable and WIFI connection.
- SUPPORT FILAMENT: PLA, ABS, Flex, TPU, PETG, Wood, Metal, Luminous.
- **POWERFUL AND EFFICIENT FLASHPRINT:** Handy functional FlashPrint helps to improve the printing precision by internal and external compensation, Self-developed by Flashforge, Easy to use.