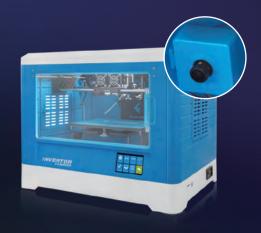

### Inventor

### PRODUCT DETAILS

#### • FULLY ENCLOSED BODY:

Inner temperature control system: Measurement chip and cycle fan, perfectly meet temperature requirements of different filaments.

• **RESUME PRINTING from POWER FAILURE:** Guaranteed large-size model printing, in case of accidental power failure.

### • ON-LINE CAMERA: Users can check real-time printing status through an on-line camera, anytime and anywhere.

- 3.5-INCH TOUCH SCREEN : Easy operation and supports instant previews of 3D model files.
- PATENTED DUAL-EXTRUDER STRUCTURE: Support dual-color and dual-material printing, Turbo fan improves molding effect.
- HEATABLE BUILD PLATE: Support adjustable platform temperature, fit for various filament usage.
- MULTILINGUAL OPERATING INTERFACE: Built-in language package including Chinese, English, Japanese, Korean, French etc.
- MULTIPLE CONNECTIVITY:
   Support SD part USP pablo and WIEL con