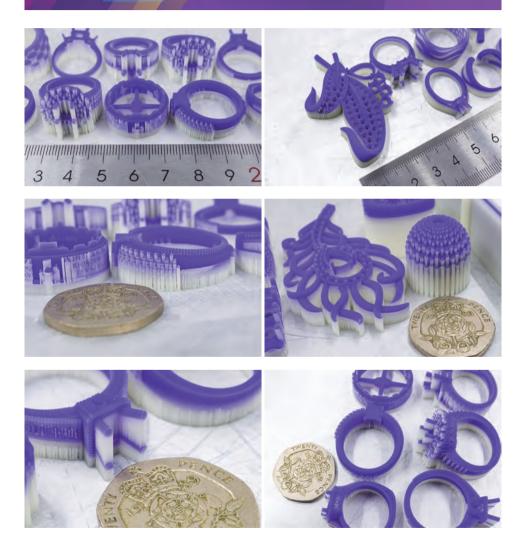

## WaxJet 300

By adopting the multi-jet technology, WaxJet 300 can make the high-precision wax mold with smooth surface. The printing interface is large, multiple molds can be printed in the horizontal and vertical directions at the same time, and the thickness of every layer is 0.016mm. WaxJet 300 is suitable for use in the investment casting fields, such as precision manufacturing, jewelry, ornaments, clocks, aviation and so on.

### WaxJet 300 can help you:

- Test more design ideas in a short time;
- Explain your ideas more clearly to others;
- Improve the customized production of the products;
- Produce the products which are infeasible to be produced by other production methods;
- Support other manufacturing or production processes;
- Produce functional prototypes, or correct product errors in the early design stage and improve the plan.