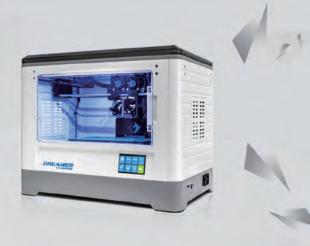

### Dreamer

### PRODUCT DETAILS

### • FULLY ENCLOSED BODY:

Inner temperature control system: Measurement chip and cycle fan, perfectly meet temperature requirements of different filaments.

- PATENTED DUAL-EXTRUDER STRUCTURE: Support dual-color and dual-material printing; Turbo fan improves molding effect.
- ALLOY MATERIAL BUILD PLATE:
   6.5mm-thick alloy material build plate, Heatable, Deformation resistant.
- 3.5-INCH TOUCH SCREEN: Easy operation, Convenient for beginners.
- MULTIPLE CONNECTIVITY: Support SD card, USB cable and WIFI connection.
- MULTILINGUAL OPERATING INTERFACE: Built-in language packages including Chinese, English, Japanese, Korean, French, etc. Meets the requirements of global users.
- **POWERFUL AND EFFICIENT FLASHPRINT:** Handy functional FlashPrint helps to improve the printing precision by internal and external compensation, Self-developed by Flashforge, Easy to use.
- SUPPORT FILAMENT: PLA, ABS, Flex, PVA, TPU, HIPS, PETG, Wood, Metal, Luminous.

- Printing Precision: ±0.1-0.2 mm
- Layer Height: 0.05-0.4 mm
- Build Volume: 230\*150\*140 mm
- Size: 485\*344\*402 mm ( with lid )
- Package Size: 570\*430\*545 mm
- N.W. / G.W.: 10.7kg / 16.7kg
- File Types: stl / obj / 3mf / fpp / jpg / bmp etc.
- Language: English / Chinese etc.