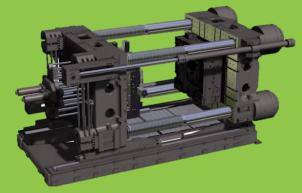

#### DP: 500 t - 4000 t

Modern 2-Platen machine Servo hydraulics Vast option catalogue Value for money champion Parallel movements standard

#### **High Speed Moving Cylinder** Up to 1,490 mm/sec

**Proportional Valves** Precision control

**Fast Closing Pressure Build-Up** Under 0.4 sec to maximum clamping force

UN2300DP

#### Parallel Movements Standard Mould/ejector/core pull

Long Sliding Shoe Supports heavy moulds. Adjustable

**Locking Transmission** Under 0.25 sec

YIZUMI@28

IU23750