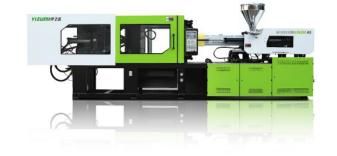

#### DP: 500 t - 4000 t

Modern 2-Platen machine Servo hydraulics Vast option catalogue Value for money champion Parallel movements standard

#### Parallel Movements Standard Mould/ejector/core pull

Long Sliding Shoe Supports heavy moulds. Adjustable

**Locking Transmission** Under 0.25 sec

YIZUMI@28

IU23750