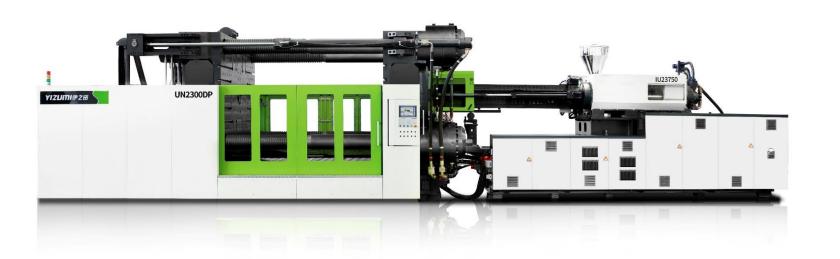

#### DP: 500 t - 4000 t

Modern 2-Platen machine Servo hydraulics Vast option catalogue Value for money champion Parallel movements standard

#### **High Speed Moving Cylinder** Up to 1,490 mm/sec

**Proportional Valves** Precision control

**Fast Closing Pressure Build-Up** Under 0.4 sec to maximum clamping force

UN2300DP

#### Parallel Movements Standard Mould/ejector/core pull

Long Sliding Shoe Supports heavy moulds. Adjustable

**Locking Transmission** Under 0.25 sec

YIZUMI@28

IU23750