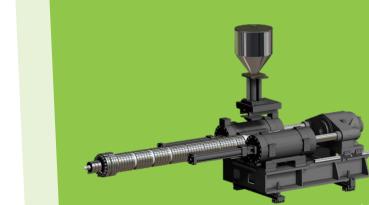

#### **High Speed Moving Cylinder** Up to 1,490 mm/sec

**Proportional Valves** Precision control

**Fast Closing Pressure Build-Up** Under 0.4 sec to maximum clamping force

UN2300DP

#### Parallel Movements Standard Mould/ejector/core pull

Long Sliding Shoe Supports heavy moulds. Adjustable

**Locking Transmission** Under 0.25 sec

YIZUMI@28

IU23750