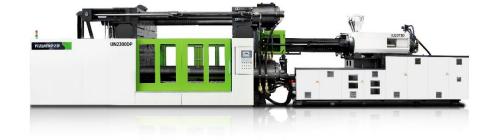

#### DP: 500 t - 4000 t

Modern 2-Platen machine Servo hydraulics Vast option catalogue Value for money champion Parallel movements standard

#### **High Speed Moving Cylinder** Up to 1,490 mm/sec

**Proportional Valves** Precision control

**Fast Closing Pressure Build-Up** Under 0.4 sec to maximum clamping force

UN2300DP