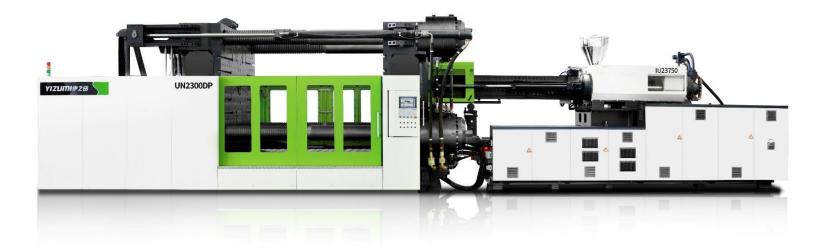

#### DP: 500 t - 4000 t

Modern 2-Platen machine Servo hydraulics Vast option catalogue Value for money champion Parallel movements standard

#### **High Speed Moving Cylinder** Up to 1,490 mm/sec

**Proportional Valves** Precision control

**Fast Closing Pressure Build-Up** Under 0.4 sec to maximum clamping force

UN2300DP

#### Parallel Movements Standard Mould/ejector/core pull

Long Sliding Shoe Supports heavy moulds. Adjustable

**Locking Transmission** Under 0.25 sec

YIZUMI@28

IU23750