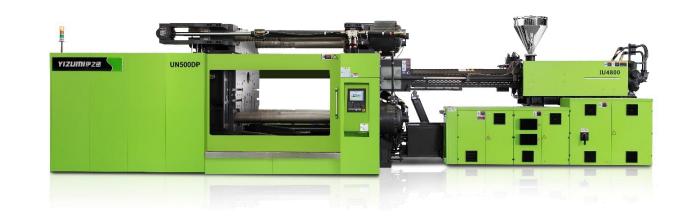

#### DP: 500 t - 4000 t

Modern 2-Platen machine Servo hydraulics Vast option catalogue Value for money champion Parallel movements standard