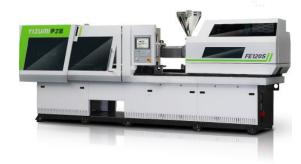

## FE: 60 t-260 t

Fully electric Extremely precise High injection performance High-Tech

**Precision Injection Unit** Via proportional control

**FEM Optimized Platen** Platen deflection < 0.1 mm

**Energy Efficiency** Servo-hydraulics standard

**Compact machine design** Small footprint

**Platen Ejector Standard** 

Ergonomic KEBA Control 21" Multitouch Display

Mould Protection 0.3 mm accuracy at max speed

#### **High Speed Moving Cylinder** Up to 1,490 mm/sec

**Proportional Valves** Precision control

**Fast Closing Pressure Build-Up** Under 0.4 sec to maximum clamping force

UN2300DP