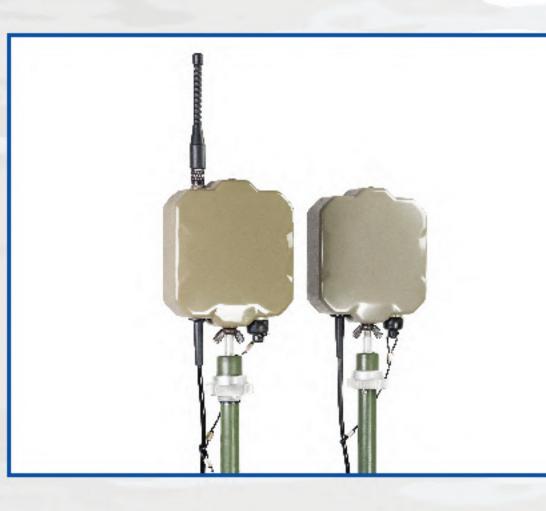

## WIRELESS INTRUSION DETECTION SYSTEM

#### PIDS: EARLY WARNING

A-1 Fence is the authorized distributor of RADIOBARRIER systems from Polus ST - Russia.

It is an **advanced perimeter security system** for area surveillance and perimeter protection of zones with littleto no access to communication and infrastructure. The system includes wireless intrusion detection technology consisting of seismic, microwave & passive IR sensors.

#### Seismic Sensors

Compact sensors capable of detecting intrusions by picking mechanical oscillations on the ground and providing coordinates of intrusion.

These sensors create electromagnetic fields around the perimeter which detect any crawling, walking or running targets near the perimeter.

#### Infrared Sensors

Sensors that accurately detect any human or vehicular intrusion by processing the thermal signatures from the targets.