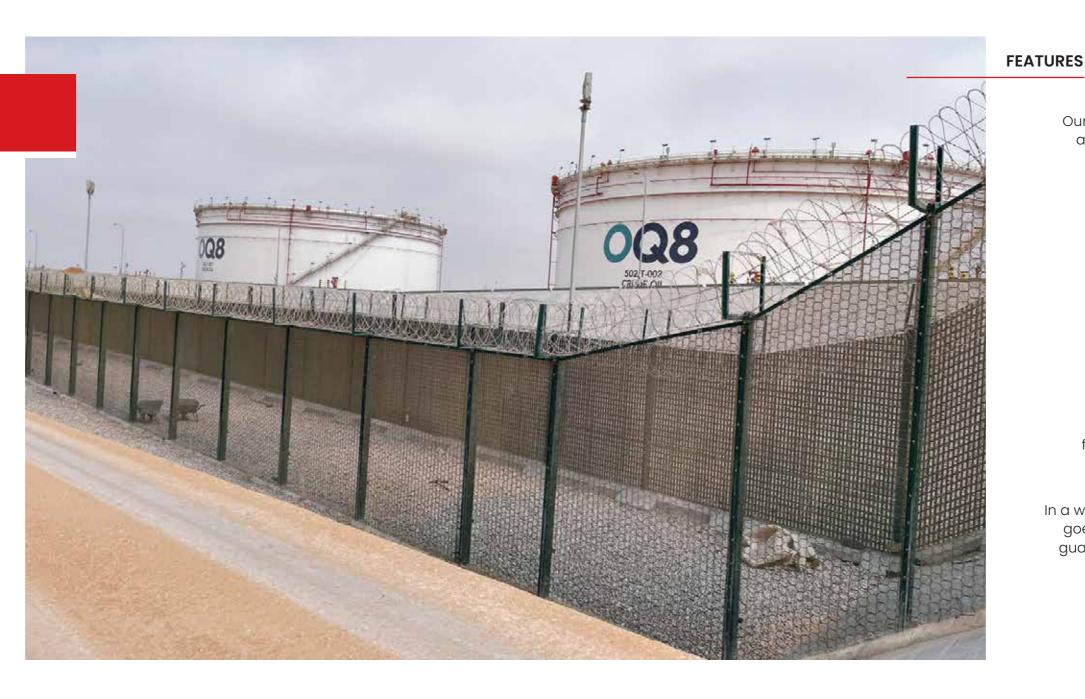

## ADNOC/CICPA APPROVED WELDMESH

#### PERIMETER PHYSICAL SECURITY SOLUTIONS

A durable physical barrier with exceptional visibility, perfect for medium and high-security sites. It features an Anti-Climb, Anti-Cut fence system.

Aravali Fence LLC, UAE is pleased to announce the official signing of a Strategic Collaboration Agreement (SCA) with ADNOC at ADIPEC 2023. The SCA was signed by Dr. Saleh Al Hashmi, ADNOC's Director of Commercial and In-Country Value, and Mr. Tajinder Singh Bindra, Director of Aravali Fence LLC, with further senior ADNOC officials in attendance.