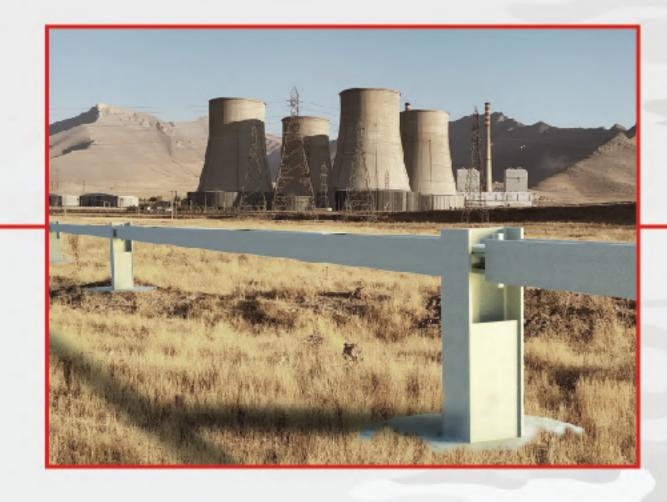

#### PERIMETER PHYSICAL SECURITY SOLUTIONS

The pioneering single rope approved version and the most efficient system worldwide for perimeter security with the crash rating of ASTM F2656 M50 P1. This innovative barrier comprises just three components: poles, ropes, and wire rope clips. It has the capability to halt a 6.8-ton vehicle traveling at 50 mph within a penetration distance of just 1m.

Weight ≥6.8 tons

Penetration <1 Mtr

WORLD'S FIRST SINGLE ROPE **ANTI-VEHICLE BARRIER** 

#### **COMBINED FOUNDATION**

Both posts are situated close to each other with AVB posts placed at 6m intervals and APF posts at 3m intervals and where they align, a common foundation is made for optimizing time and reducing costs.

#### **HIGH STRENGTH**

Compliant with ASTM F2656 M50 Pl, AVRB's robust engineering makes it capable of stopping a 6.8 ton vehicle charging at a speed of 50mph within a penetration distance of 1m.