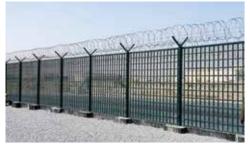

#### A-1KAWACH® Delay Rated Fence

#### PERIMETER PHYSICAL SECURITY SOLUTIONS

A-1 Kawach® is an **ROP approved delay rated fence** that is a combination of weldmesh system and honeycomb fabric. It enables high visibility which makes it ideal for medium and high security installations

#### A-1 KAWACH® 35B3

LPS 1175

A-1 Kawach® 35B3 is a LPCB certified SR2 rated delay Fence in accordance with LPS 1175. It is engineered to create a delay time of 3 minutes, giving ample time to alert the authorities and respond to the threat before any serious damage can occur. This system can be accommodated with fence toppings without affecting the security rating.