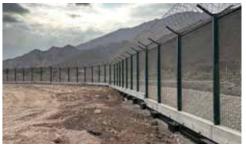

#### A-1KAWACH® Delay Rated Fence

#### PERIMETER PHYSICAL SECURITY SOLUTIONS

A-1 Kawach® is an **ROP approved delay rated fence** that is a combination of weldmesh system and honeycomb fabric. It enables high visibility which makes it ideal for medium and high security installations