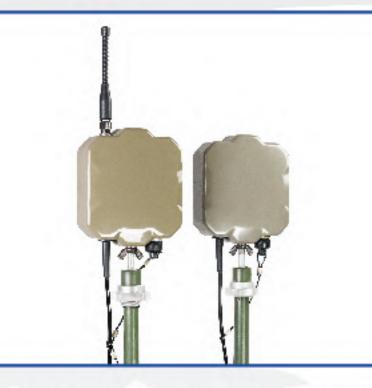

## WIRELESS INTRUSION DETECTION SYSTEM

#### PIDS: EARLY WARNING

A-1 Fence is the authorized distributor of RADIOBARRIER systems from Polus ST - Russia.

It is an **advanced perimeter security system** for area surveillance and perimeter protection of zones with littleto no access to communication and infrastructure. The system includes wireless intrusion detection technology consisting of seismic, microwave & passive IR sensors.

#### Seismic Sensors

Compact sensors capable of detecting intrusions by picking mechanical oscillations on the ground and providing coordinates of intrusion.

These sensors create electromagnetic fields around the perimeter which detect any crawling, walking or running targets near the perimeter.

#### Infrared Sensors

Sensors that accurately detect any human or vehicular intrusion by processing the thermal signatures from the targets.