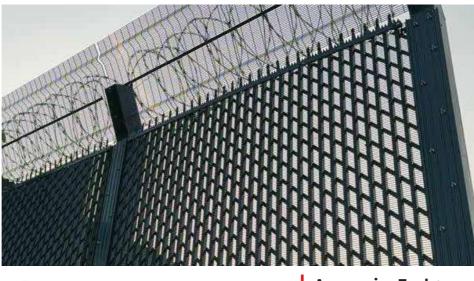

## ADNOC/CICPA APPROVED WELDMESH

#### PERIMETER PHYSICAL SECURITY SOLUTIONS

A durable physical barrier with exceptional visibility, perfect for medium and high-security sites. It features an Anti-Climb, Anti-Cut fence system.

Aravali Fence LLC, UAE is pleased to announce the official signing of a Strategic Collaboration Agreement (SCA) with ADNOC at ADIPEC 2023. The SCA was signed by Dr. Saleh Al Hashmi, ADNOC's Director of Commercial and In-Country Value, and Mr. Tajinder Singh Bindra, Director of Aravali Fence LLC, with further senior ADNOC officials in attendance.

#### **OUTSTANDING VISIBILITY**

The fence design prioritizes excellent visibility, ensuring a clear line of sight. This feature enhances surveillance capabilities and overall security monitoring

#### **RESISTANT TO DIGGING**

The fence system includes an anti-dig feature, reinforced by a buried weldmesh panel

#### ANTI-CU1

This anti-cut feature enhances the overall security integrity of the perimeter, preventing breaches through unauthorized incisions

#### **ANTI-CLIMB**

The fence system includes measures to deter climbing, making it difficult for intruders to scale the barrier