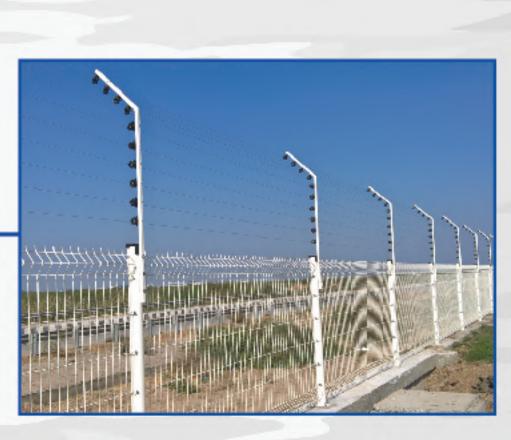

## ELECTRIC FENCE BY JVA

#### PIDS : FINAL WARNING

An active perimeter security system which gives a non lethal but powerful shock to intruders and also generates local and remote zone wise audio-visual alarms in case of climbing or cutting attempts. The voltage ranges from 5000 V to 9500 V. In case someone disturbs the fence by cutting or shorting the wires then an audio & visual alarm is raised immediately. So one trying to tamper the fence will be immediately detected.

- ▶ Fence Top Electric Fence
- ▶ Wall Top Electric Fence
- Free Standing Electric Fence
- ▶ Piggybacking Electric Fence
- ▶ Agri Electric Fence