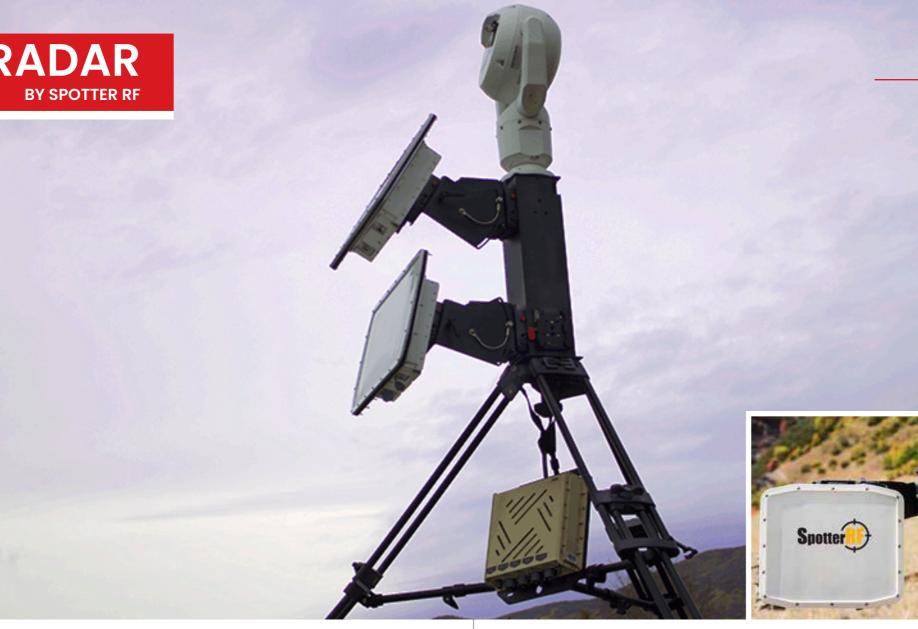

## COMPACT SURVEILLANCE RADAR

#### PIDS: EARLY WARNING

A-1 Fence is an authorized distributor of SpotterRF products.

These radars are equipped with **advanced artificial intelligence** to detect and classify the intruders in diverse conditions up to **380 acres** - with a range of 1.4 km. The system auto-cues the camera and can **track multiple targets** simultaneously.

#### **ARTIFICIAL INTELLIGENCE TARGET DETECTION**

SpotterRF uses state of the art artificial intelligence tracking algorithms able to classify and track targets for upto 380 meters classifying the target as Person, Vehicle, Animal, Drone and other without using a camera

#### COMPACT & PORTABLE

Ergonomic design both in size & power consumption promotes portability. SpotterRF also provides a portable kit which can be easily carried in a backpack and deployed in less than 20 minutes

#### RUGGED

SpotterRF radars are able to operate in temperatures ranging from -30°C to +60° making it suitable for different environmental conditions. The mean time before failure is 9000 hours

#### **INTEGRATION READY**

Can integrate seamlessly with industry leading video surveillance & PTZ cameras

#### NUISANCE ALARM CONTROL

Advanced intrusion detection algorithms which are capable of classifying targets, helps in controlling false alarms thus making sure that real threats don't go undetected