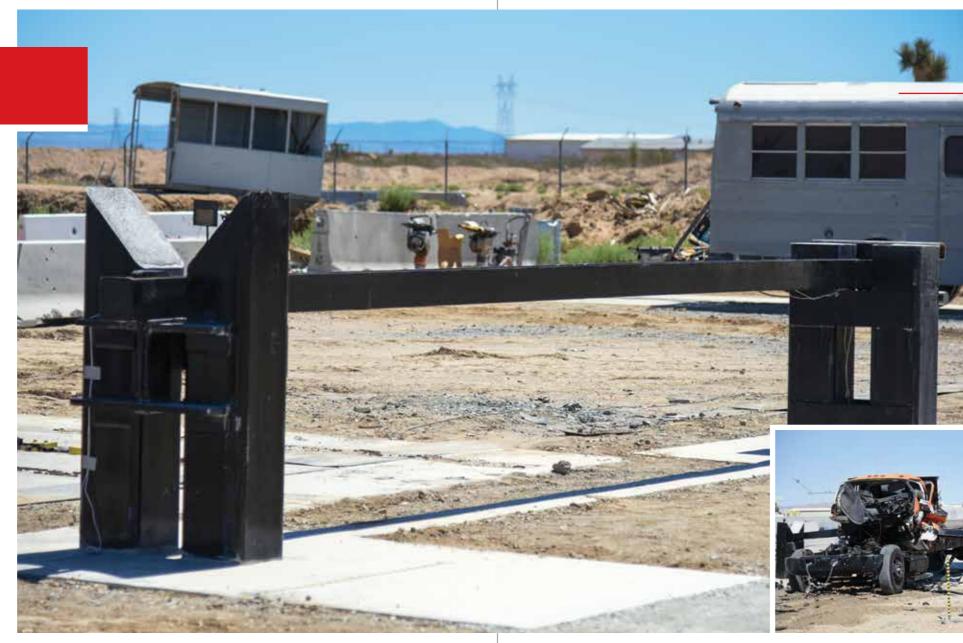

#### CRASH RATED ENTRANCE CONTROL SOLUTIONS

A-1 Alcazar HRB is a crash rated hydraulic Road Blocker that is precisely constructed to completely immobilize a large high-speed vehicle while being compliant with the crash rating of ASTM F2656 M50 Pl. It flaunts a unique three finger design which results in no axle load limit and lesser maintenance.

ASTM F-2656 M50 P1

Weight **≥6.8 tons** 

<1 Mtr

Scan the QR for the video

#### **UNIQUE THREE FINGER DESIGN**

Does not require any tracks, springs, pulleys and is completely secured from tampering

#### NO AXLE LOAD LIMIT

Any load exerted by the vehicles passing over the road blocker is sustained by disbursing it into the concrete foundation

#### SHALLOW FOUNDATION

Requires less civil work which in turn leads to cost saving

#### SAFETY LOOP DETECTOR | 2 LOOPS

Protects the vehicles passing on top of the impact plate to avoid crash accidents

| Secured Position Height | 42″           |
|-------------------------|---------------|
| Foundation Depth        | 16″           |
| E-Up Operation          | <1.5 seconds  |
| Operating Temperature   | -40°C to 77°C |