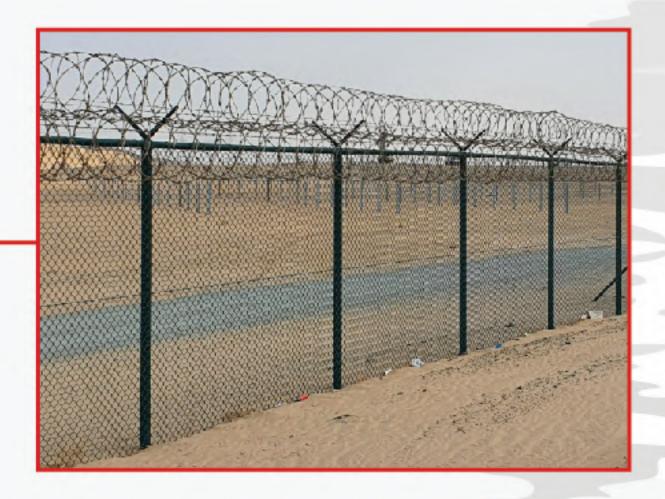

## **Chainlink Fence**

Chain Link Fence is a time-tested fencing solution that sits well with a wide array of applications – from farms to high-security sites. Depending on your specific use, we at A-1 Fence can supply premium quality Chain Links as well as complete Chain Link Systems as per ASTM and BS standards.

#### PERIMETER PHYSICAL SECURITY SOLUTIONS

Chain Link Fence is a **time-tested fencing solution** that sits well with a wide array of applications. Available in different wire diameters, mesh sizes, coatings, structures and heights it efficiently caters to different site requirements and conditions. Two of the most remarkable aspects of Chain Link Fence is its durability and versatility.