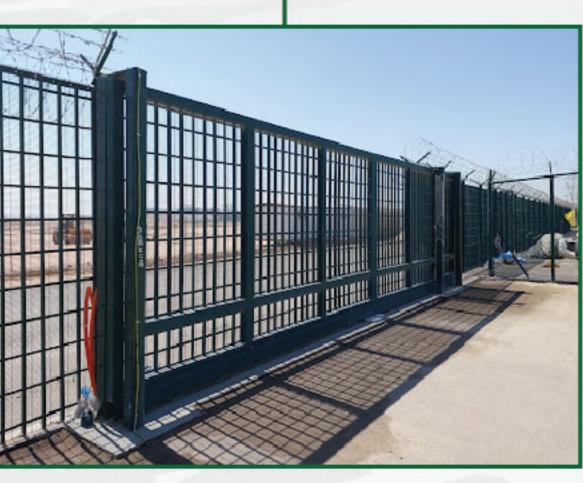

#### A-1 Akat<sup>®</sup> Sliding Gate

Enabling forced entry resistance, these gates are designed to provide a high level of resistance and delay against unauthorized access or intrusion attempts.