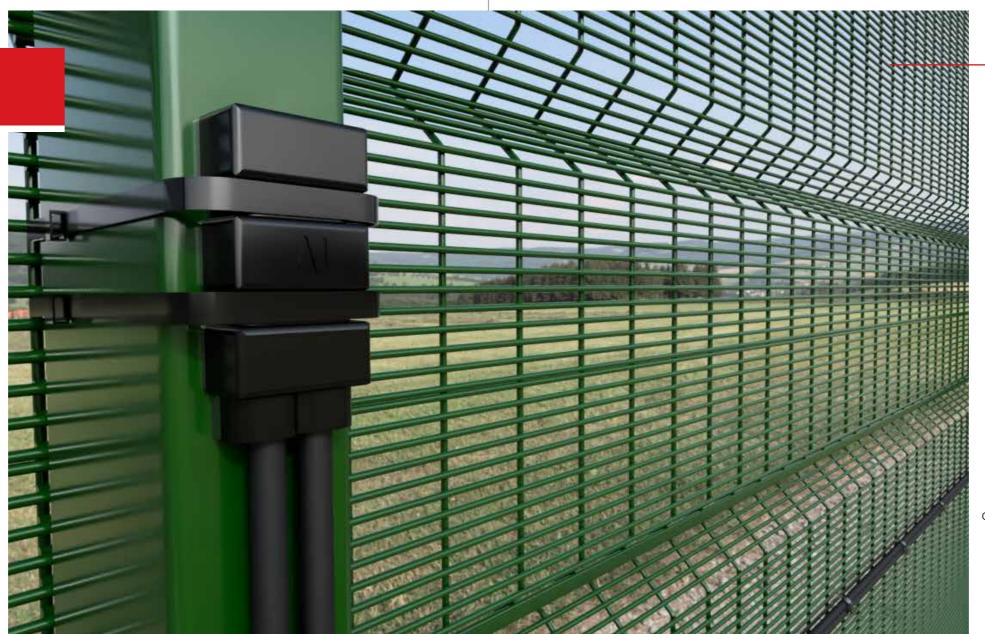

## FENSENSE<sup>™</sup>

#### PIDS : FINAL WARNING

#### World's 1<sup>st</sup> Truly Integrated Perimeter Security Solution with an advanced intrusion detection system

This revolutionary SMART NEXT GEN product redefines security with unparalleled ease. FenSense™ combines robust physical security fences with state-of-the-art electronic intrusion detection technologies, creating a cutting-edge product that ensures unmatched security and protection for your property.