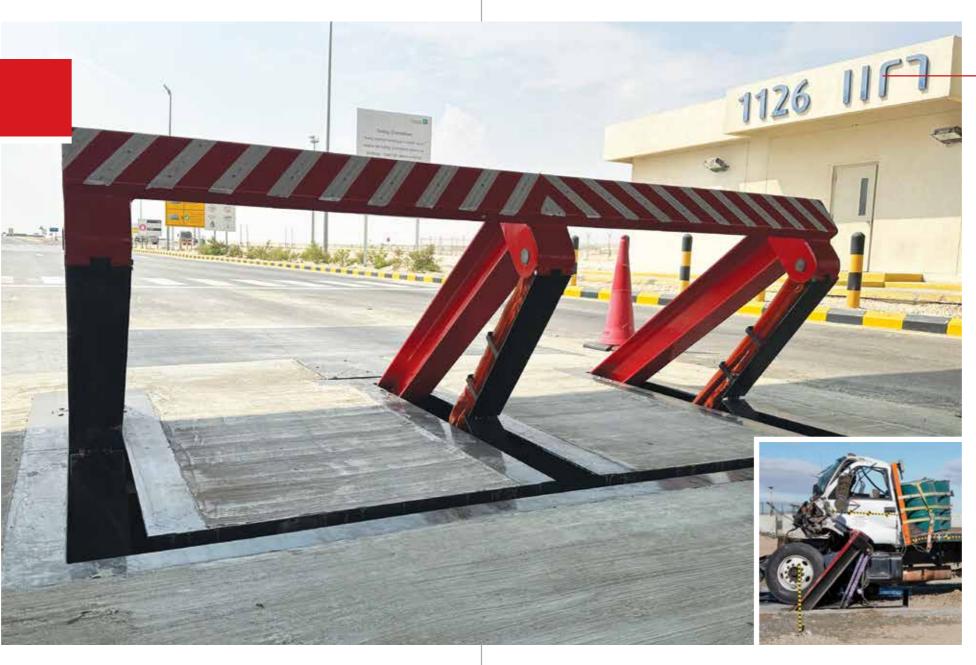

## A-1ALCAZAR HRB

Hydraulic Roadblocker

#### CRASH RATED ENTRANCE CONTROL SOLUTIONS

A-1 Alcazar HRB is a crash rated hydraulic Road Blocker that is precisely constructed to completely immobilize a large high-speed vehicle while being compliant with the crash rating of ASTM F2656 M50 Pl. It flaunts a unique three finger design which results in no axle load limit and lesser maintenance.

ASTM F-2656 M50 P1

Weight **≥6.8 tons** 

<1 Mtr

Scan the QR for the video