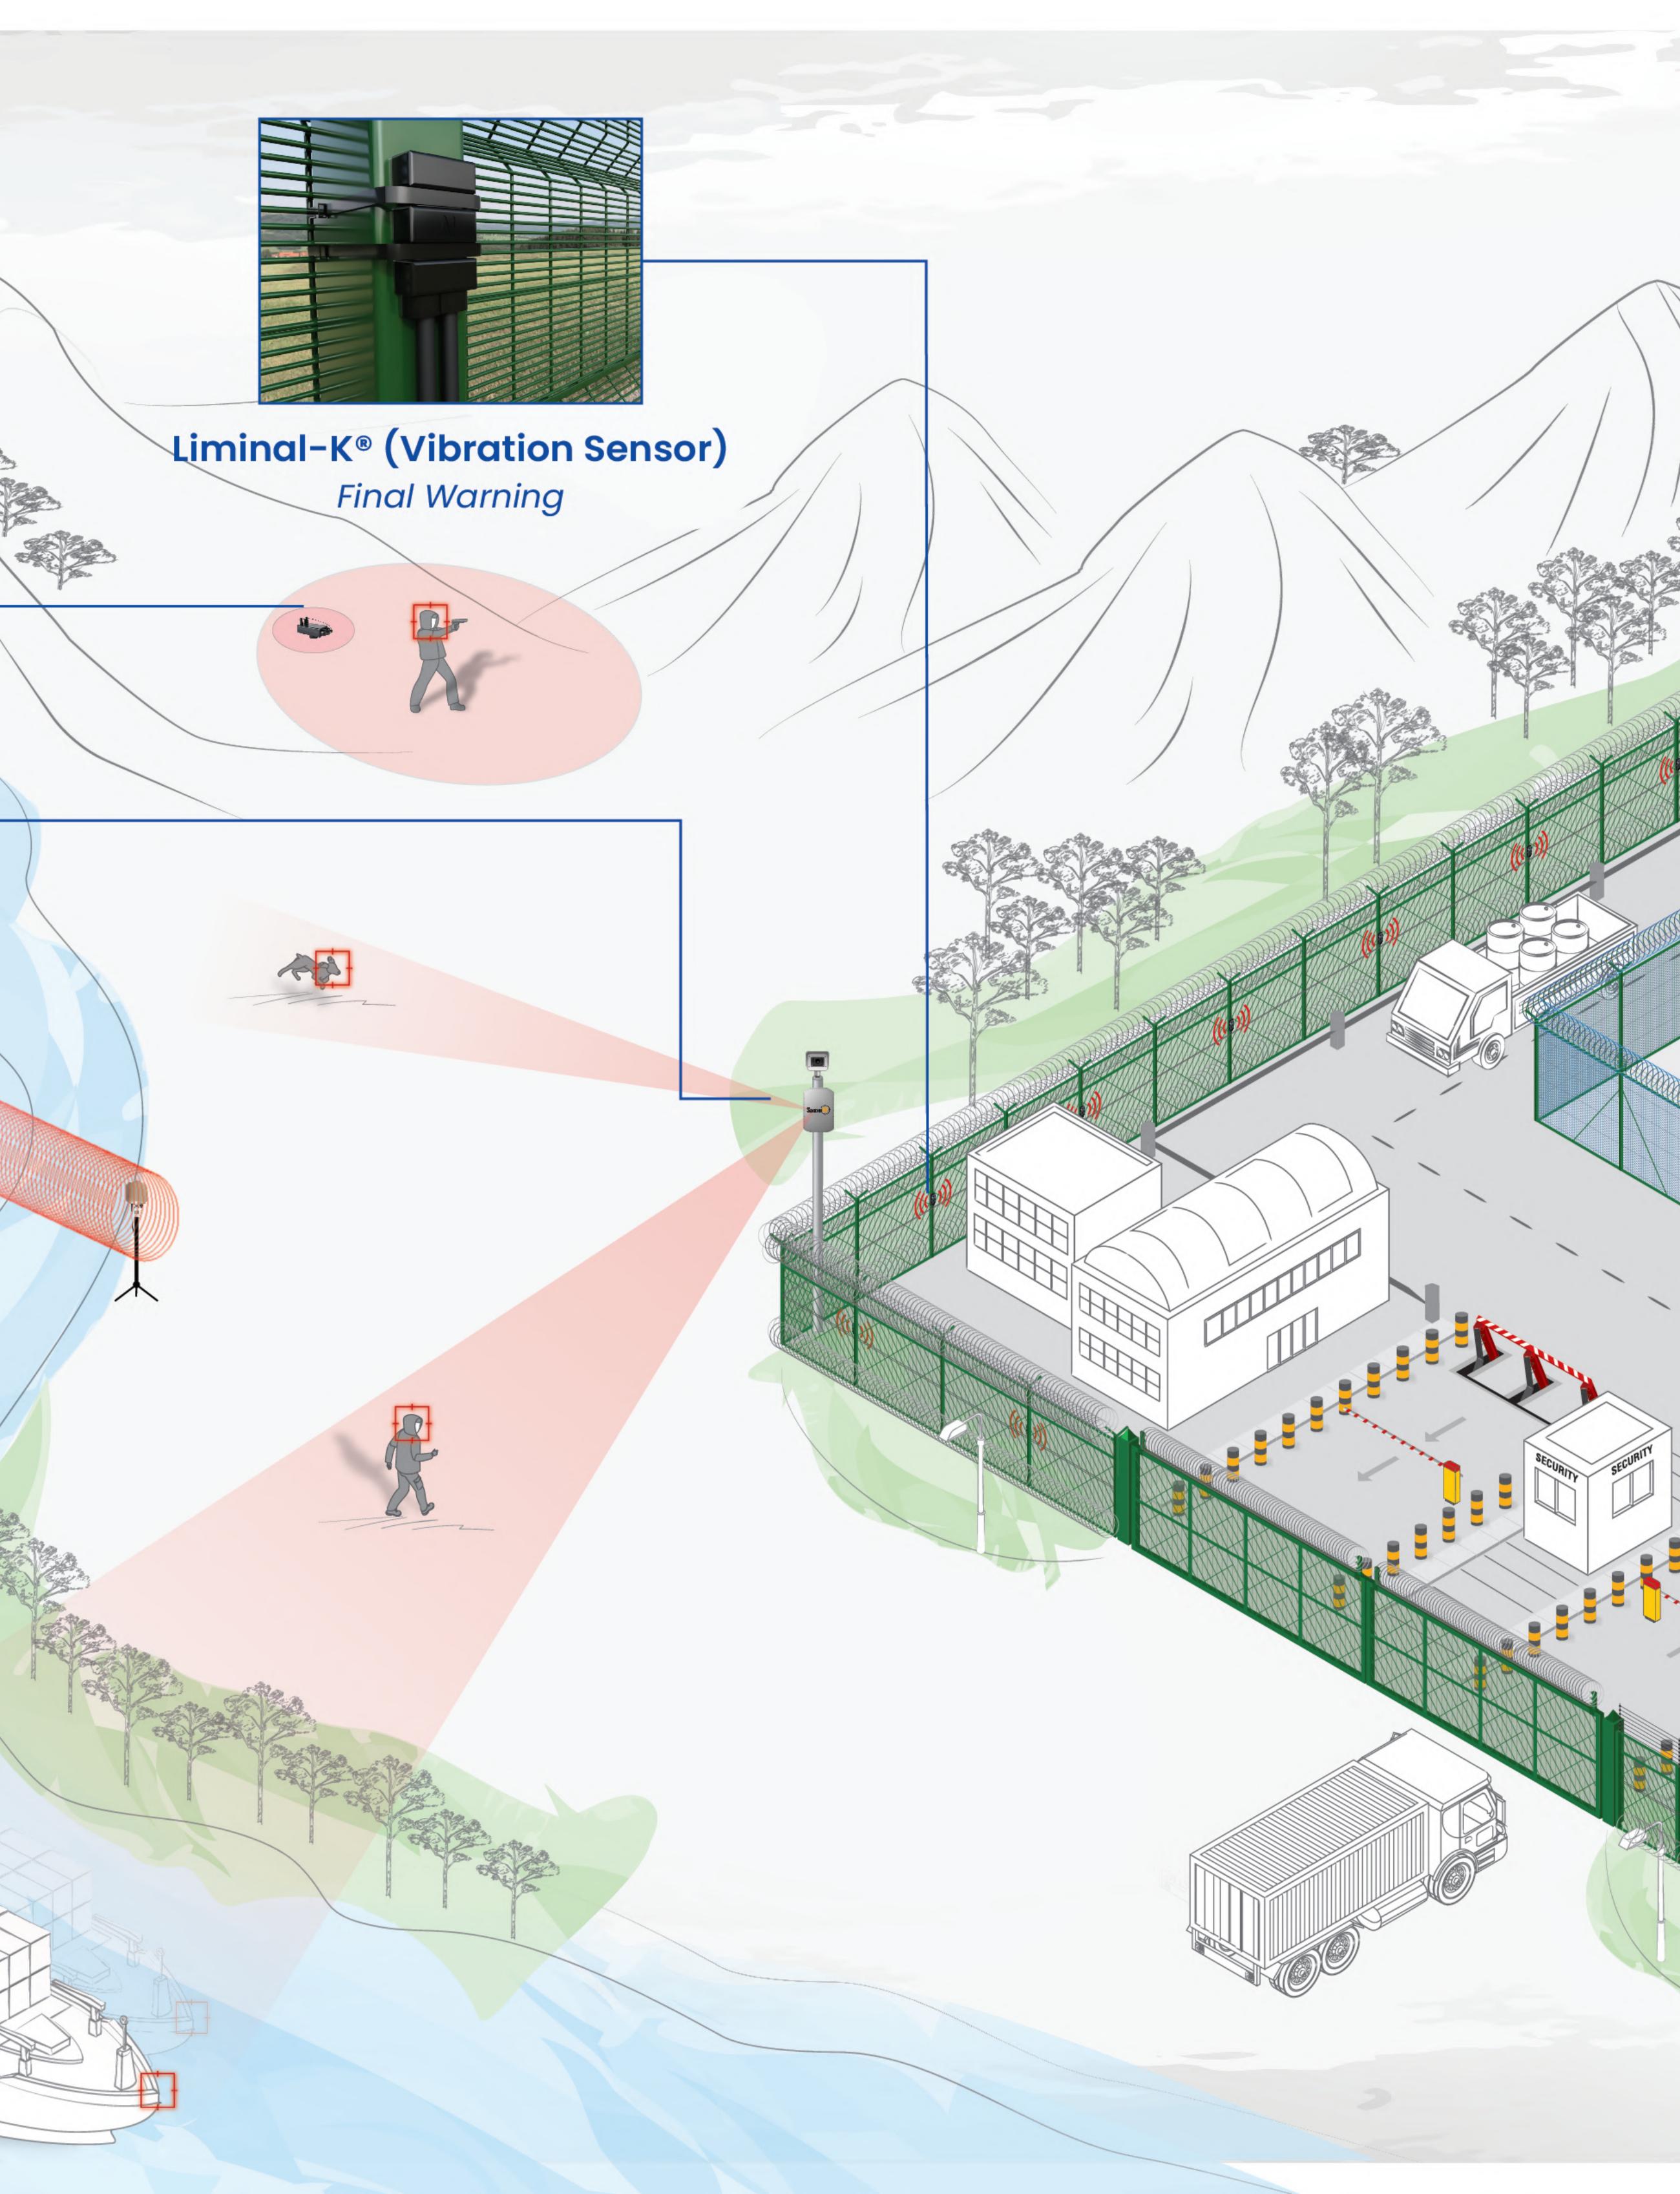

#### CMW/PGC APPROVED

**Buried Seismic Sensor** by Radiobarrier Early Warning

**PERIMTER INTRUSION DETECTION SYSTEMS** 

**Compact Surveillance Radar** by Spotter RF Early Warning

**Microwave Sensor** by Radiobarrier Early Warning

These intrusion detection systems provide early warning against any intrusions far away from the perimeter. These systems can also provide alerts against intrusions where direct line of sight is not available. The intrusions can be detected via land, water & air thus providing complete perimeter protection.

Liminal-F (Fiber Optic Sensor) Final Warning

**Drone Detection Radar** Early Warning

**Electric Fence** Final Warning

**Fensense™** Final Warning

## FINAL WARNING

These intrusion detection systems provide ultimate warning against any intrusion attempt of cutting, climbing or damaging the fence by sensing any disturbances on the fence. These systems provide accurate location of intrusions and also provide visual confirmation when integrated with PTZ cameras.

# COMPREHENSIVE & INTEGRATED PERMETER SECURITY SOLUTIONS

PERIMETER INTRUSION DETECTION SYSTEMS PERIMETER PHYSICAL SECURITY SOLUTIONS ENTRANCE CONTROL SOLUTIONS

Early Warning

## Liminal-F (Fiber Optic Sensor) Final Warning

**Electric Fence** Final Warning

**Fensense™** Final Warning

A-1 Swing Gate **Entrance Control Solutions** 

**Straight and Tilt Camera Pole** Early Warning

A-1 Alcazar CBB **Entrance Control Solutions** 