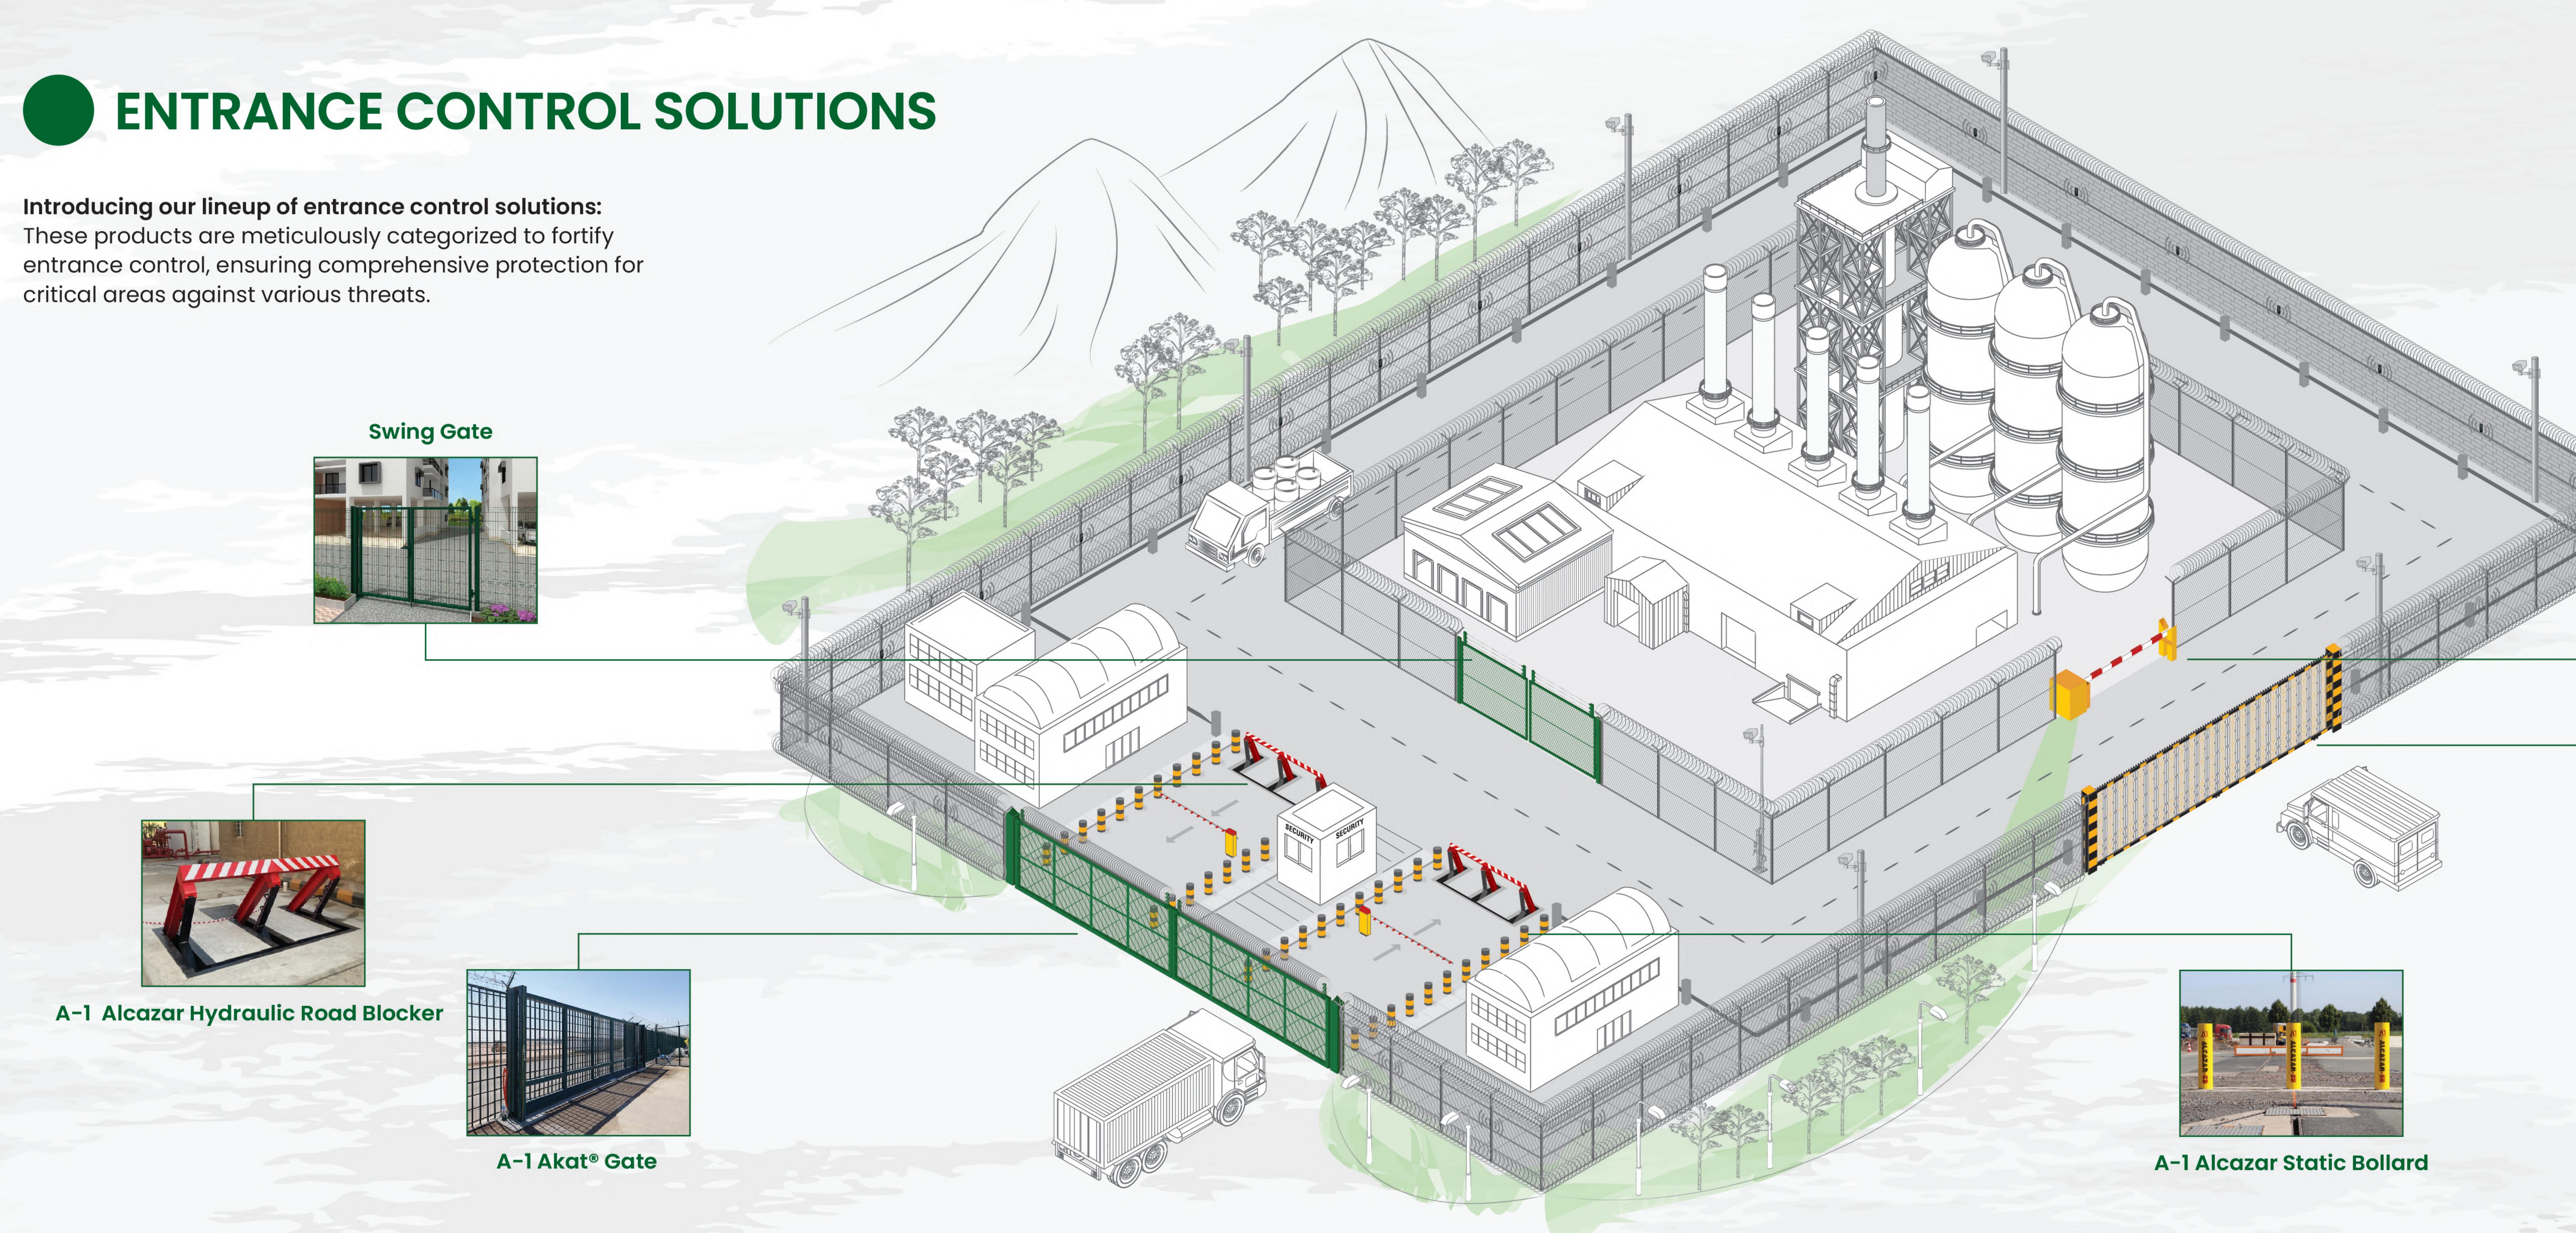

#### 35 | ENTRANCE CONTROL SOLUTIONS

## A-1 GATES

#### ENTRANCE CONTROL SOLUTIONS

#### A-1 Akat<sup>®</sup> Sliding Gate

Enabling forced entry resistance, these gates are designed to provide a high level of resistance and delay against unauthorized access or intrusion attempts.

#### A-1 Akat<sup>®</sup> Swing Gate

Delay Rated Swing Gates are a part of our range of entrance controlsolutions which includes high quality single leaf & double leaf gates with multiple infill options to suit your perimeter and infrastructure designs.

#### A-1 Rakshak<sup>®</sup> : SR2 Rated Gate

A-1 Rakshak® Gates are the first of their kind, featuring an innovative SR2 rating with emergency Panic Bar as per LPS 1175. These high-security gates are uniquely designed to provide a guaranteed 3-minute delay against intrusion, making them the ultimate protection for your property.

#### **Auxiliary Gate**

Auxiliary Gates are decorative gates made of sturdy steel to offer a respectable level of anti-vehicle protection. Combining aesthetic and security needs, A-1 auxiliary gates provide an impeccable solution for manned entry and exit points.

## A-1ALCAZAR HRB

Hydraulic Roadblocker

#### CRASH RATED ENTRANCE CONTROL SOLUTIONS

A-1 Alcazar HRB is a crash rated hydraulic Road Blocker that is precisely constructed to completely immobilize a large high-speed vehicle while being compliant with the crash rating of ASTM F2656 M50 Pl. It flaunts a unique three finger design which results in no axle load limit and lesser maintenance.

## A-1ALCAZAR SB

#### **CRASH RATED ENTRANCE CONTROL SOLUTIONS**

Engineered to offer exceptional protection against vehicular threats with a crash rating of ASTM F2656 M50 P1, A-1 Alcazar Static Bollard provides utmost confidence and assurance in perimeter security. It promotes shallow foundation that requires less civil work while boasting the highest spacing distance between two bollards.