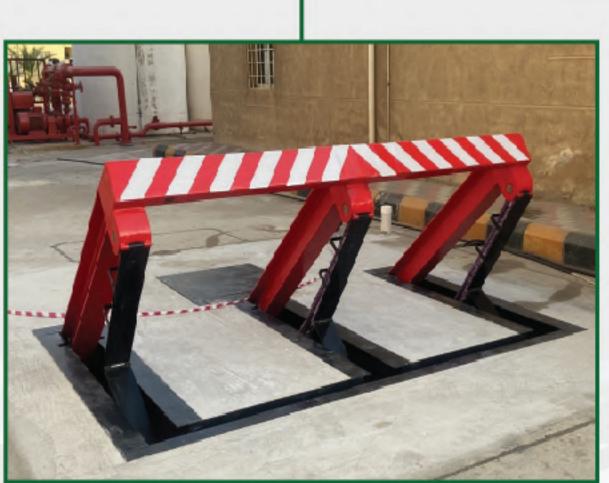

## A-1ALCAZAR HRB

Hydraulic Roadblocker

#### CRASH RATED ENTRANCE CONTROL SOLUTIONS

A-1 Alcazar HRB is a crash rated hydraulic Road Blocker that is precisely constructed to completely immobilize a large high-speed vehicle while being compliant with the crash rating of ASTM F2656 M50 Pl. It flaunts a unique three finger design which results in no axle load limit and lesser maintenance.

ASTM F-2656 M50 P1

Weight **≥6.8 tons** 

<1 Mtr

Scan the QR for the video