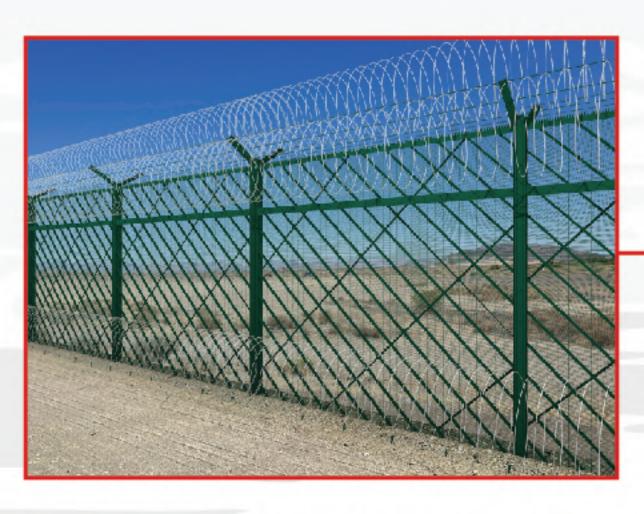

## **A-1AKAT® Fence**

AKAT® Fence is a rigid weld mesh Anti-Personnel Delay Rated Fence, designed to provide a strong barrier against unauthorized access. This state of the art solution provides unparalleled intrusion protection for critical installations and high risk environments adhering to prominent standards like ASTM & LPCB for its different variants like Akat® NG 30, Akat® 300, Akat® 300 60 Alpha. Akat fences can give delay time between 5.5 mins to 30 mins under aggressive power tools depending on the variant.

#### A-1AKAT<sup>®</sup> FENCE **Delay Rated Fence**

PERIMETER PHYSICAL SECURITY SOLUTIONS

A-1 Akat® Fence is a delay rated fence for critical infrastructures and international borders requiring ultimate security. Enabling **forced entry resistance**, this fence is designed to provide a high level of resistance and delay against unauthorized access or intrusion attempts. A-1 Akat® Fences can give delay time between 6.4 minutes to 30 minutes under aggressive power tools depending on the variant.