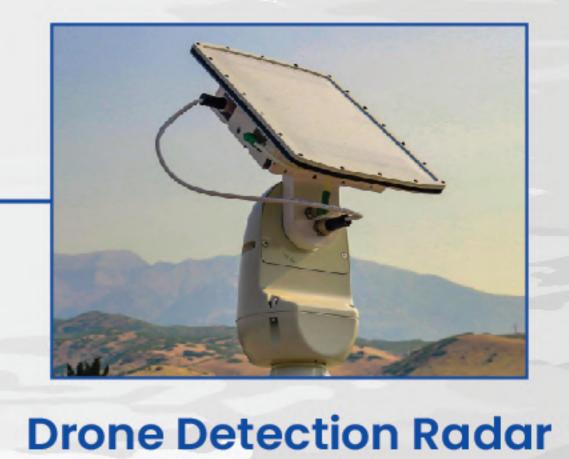

Liminal-F (Fiber Optic Sensor) Final Warning

**Drone Detection Radar** Early Warning

**Electric Fence** Final Warning

**Fensense™** Final Warning

#### PIDS: EARLY WARNING

A-1 Fence is an authorized distributor of SpotterRF products.

These radars are equipped with **advanced artificial intelligence** to detect and classify the intruders in diverse conditions up to **380 acres** - with a range of 1.4 km. The system auto-cues the camera and can **track multiple targets** simultaneously.

#### **ARTIFICIAL INTELLIGENCE TARGET DETECTION**

SpotterRF uses state of the art artificial intelligence tracking algorithms able to classify and track targets for upto 380 meters classifying the target as Person, Vehicle, Animal, Drone and other without using a camera

#### COMPACT & PORTABLE

Ergonomic design both in size & power consumption promotes portability. SpotterRF also provides a portable kit which can be easily carried in a backpack and deployed in less than 20 minutes

#### RUGGED

SpotterRF radars are able to operate in temperatures ranging from -30°C to +60° making it suitable for different environmental conditions. The mean time before failure is 9000 hours

#### **INTEGRATION READY**

Can integrate seamlessly with industry leading video surveillance & PTZ cameras

#### NUISANCE ALARM CONTROL

Advanced intrusion detection algorithms which are capable of classifying targets, helps in controlling false alarms thus making sure that real threats don't go undetected