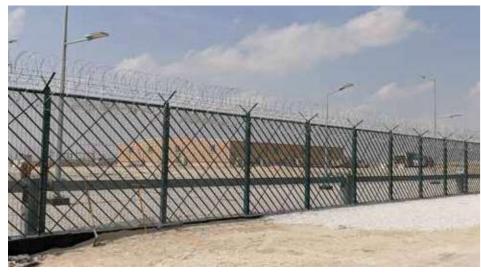

## **Chainlink Fence**

Chain Link Fence is a time-tested fencing solution that sits well with a wide array of applications – from farms to high-security sites. Depending on your specific use, we at A-1 Fence can supply premium quality Chain Links as well as complete Chain Link Systems as per ASTM and BS standards.

#### PERIMETER PHYSICAL SECURITY SOLUTIONS

Chain Link Fence is a **time-tested fencing solution** that sits well with a wide array of applications. Available in different wire diameters, mesh sizes, coatings, structures and heights it efficiently caters to different site requirements and conditions. Two of the most remarkable aspects of Chain Link Fence is its durability and versatility.