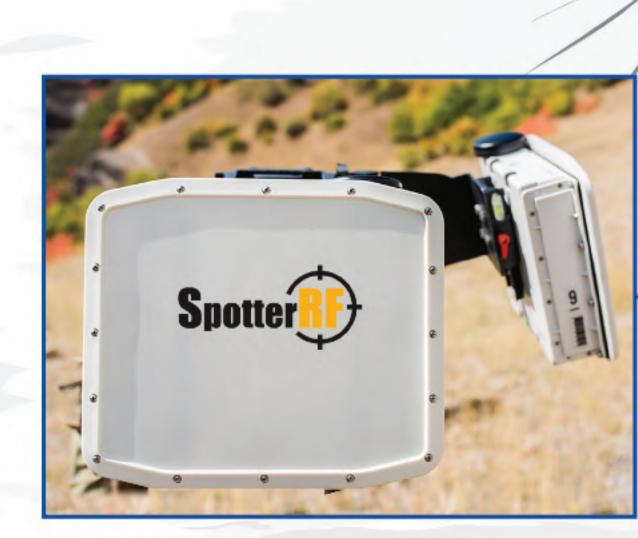

## COMPACT SURVEILLANCE RADAR

#### PIDS: EARLY WARNING

A-1 Fence is an authorized distributor of SpotterRF products.

These radars are equipped with **advanced artificial intelligence** to detect and classify the intruders in diverse conditions up to **380 acres** - with a range of 1.4 km. The system auto-cues the camera and can **track multiple targets** simultaneously.

#### **ARTIFICIAL INTELLIGENCE TARGET DETECTION**

SpotterRF uses state of the art artificial intelligence tracking algorithms able to classify and track targets for upto 380 meters classifying the target as Person, Vehicle, Animal, Drone and other without using a camera

#### COMPACT & PORTABLE

Ergonomic design both in size & power consumption promotes portability. SpotterRF also provides a portable kit which can be easily carried in a backpack and deployed in less than 20 minutes

#### RUGGED

SpotterRF radars are able to operate in temperatures ranging from -30°C to +60° making it suitable for different environmental conditions. The mean time before failure is 9000 hours

#### **INTEGRATION READY**

Can integrate seamlessly with industry leading video surveillance & PTZ cameras

#### NUISANCE ALARM CONTROL

Advanced intrusion detection algorithms which are capable of classifying targets, helps in controlling false alarms thus making sure that real threats don't go undetected