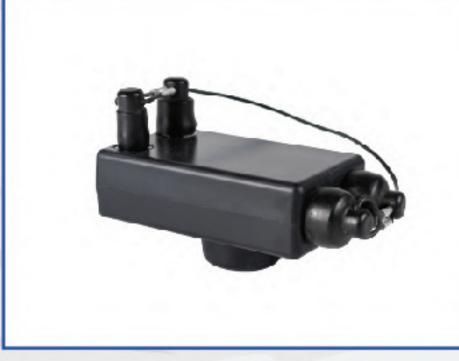

## WIRELESS INTRUSION DETECTION SYSTEM

#### PIDS: EARLY WARNING

A-1 Fence is the authorized distributor of RADIOBARRIER systems from Polus ST - Russia.

It is an **advanced perimeter security system** for area surveillance and perimeter protection of zones with littleto no access to communication and infrastructure. The system includes wireless intrusion detection technology consisting of seismic, microwave & passive IR sensors.

#### Seismic Sensors

Compact sensors capable of detecting intrusions by picking mechanical oscillations on the ground and providing coordinates of intrusion.

These sensors create electromagnetic fields around the perimeter which detect any crawling, walking or running targets near the perimeter.

#### Infrared Sensors

Sensors that accurately detect any human or vehicular intrusion by processing the thermal signatures from the targets.

#### **MESH NETWORK**

All RADIOBARRIER systems communicate wirelessly between each other creating communication nodes in a mesh

RADIOBARRIER offers a very secure communication between the

two way radio channels and the data can be transmitted to