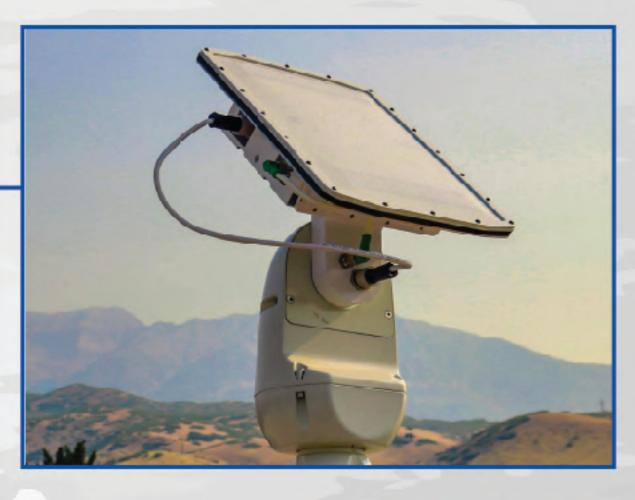

## COMPACT SURVEILLANCE RADAR

#### PIDS: EARLY WARNING

A-1 Fence is an authorized distributor of SpotterRF products.

These radars are equipped with **advanced artificial intelligence** to detect and classify the intruders in diverse conditions up to **380 acres** - with a range of 1.4 km. The system auto-cues the camera and can **track multiple targets** simultaneously.

#### **ARTIFICIAL INTELLIGENCE TARGET DETECTION**

SpotterRF uses state of the art artificial intelligence tracking algorithms able to classify and track targets for upto 380 meters classifying the target as Person, Vehicle, Animal, Drone and other without using a camera

#### COMPACT & PORTABLE

Ergonomic design both in size & power consumption promotes portability. SpotterRF also provides a portable kit which can be easily carried in a backpack and deployed in less than 20 minutes

#### RUGGED

SpotterRF radars are able to operate in temperatures ranging from -30°C to +60° making it suitable for different environmental conditions. The mean time before failure is 9000 hours

#### **INTEGRATION READY**

Can integrate seamlessly with industry leading video surveillance & PTZ cameras

#### NUISANCE ALARM CONTROL

Advanced intrusion detection algorithms which are capable of classifying targets, helps in controlling false alarms thus making sure that real threats don't go undetected