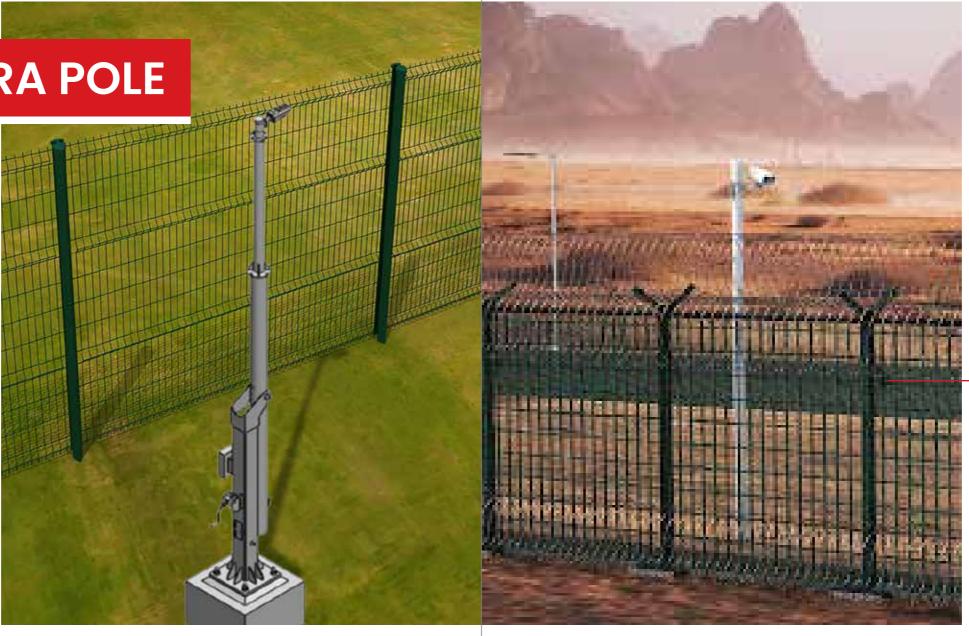

## STRAIGHT AND TILT CAMERA POLE

#### PIDS : EARLY WARNING

#### **Tilt Camera Pole**

A highly advanced camera support solution which utilizes a unique tilting mechanism to eliminate the need for climbing the pole during maintenance.

ANSI/TIA-222G-2005

#### Straight Camera Pole

A highly engineered camera pole designed specially for critical camera installation that requires extremely stable video feed for analytics.