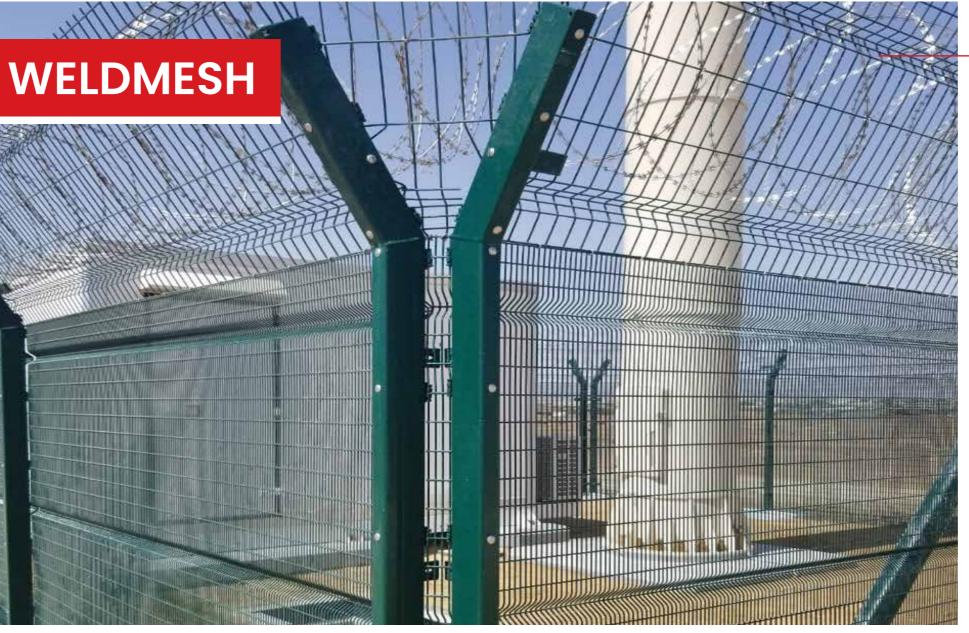

## ADNOC/CICPA APPROVED WELDMESH

#### PERIMETER PHYSICAL SECURITY SOLUTIONS

A durable physical barrier with exceptional visibility, perfect for medium and high-security sites. It features an Anti-Climb, Anti-Cut fence system.

Aravali Fence LLC, UAE is pleased to announce the official signing of a Strategic Collaboration Agreement (SCA) with ADNOC at ADIPEC 2023. The SCA was signed by Dr. Saleh Al Hashmi, ADNOC's Director of Commercial and In-Country Value, and Mr. Tajinder Singh Bindra, Director of Aravali Fence LLC, with further senior ADNOC officials in attendance.

#### **OUTSTANDING VISIBILITY**

The fence design prioritizes excellent visibility, ensuring a clear line of sight. This feature enhances surveillance capabilities and overall security monitoring

#### **RESISTANT TO DIGGING**

The fence system includes an anti-dig feature, reinforced by a buried weldmesh panel

#### ANTI-CU1

This anti-cut feature enhances the overall security integrity of the perimeter, preventing breaches through unauthorized incisions

#### **ANTI-CLIMB**

The fence system includes measures to deter climbing, making it difficult for intruders to scale the barrier