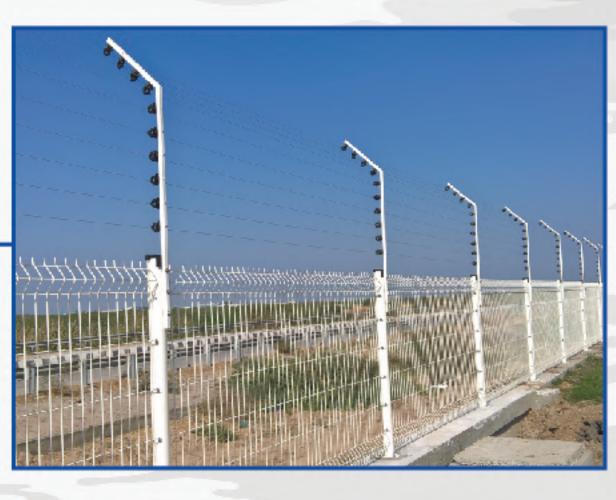

## ELECTRIC FENCE BY JVA

#### PIDS : FINAL WARNING

An active perimeter security system which gives a non lethal but powerful shock to intruders and also generates local and remote zone wise audio-visual alarms in case of climbing or cutting attempts. The voltage ranges from 5000 V to 9500 V. In case someone disturbs the fence by cutting or shorting the wires then an audio & visual alarm is raised immediately. So one trying to tamper the fence will be immediately detected.

- ▶ Fence Top Electric Fence
- ▶ Wall Top Electric Fence
- Free Standing Electric Fence
- ▶ Piggybacking Electric Fence
- ▶ Agri Electric Fence