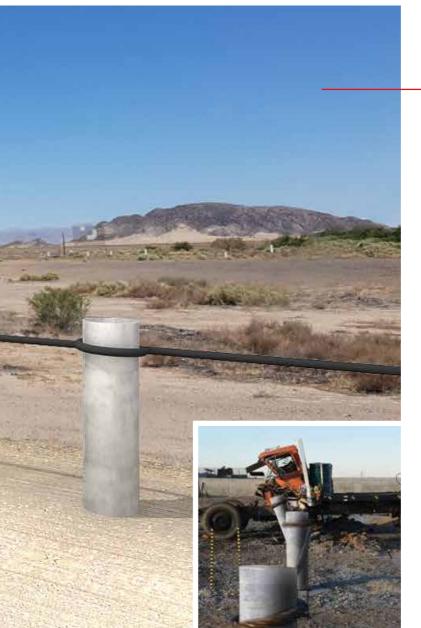

## A-1ALCAZAR HRB

Hydraulic Roadblocker

#### CRASH RATED ENTRANCE CONTROL SOLUTIONS

A-1 Alcazar HRB is a crash rated hydraulic Road Blocker that is precisely constructed to completely immobilize a large high-speed vehicle while being compliant with the crash rating of ASTM F2656 M50 Pl. It flaunts a unique three finger design which results in no axle load limit and lesser maintenance.

ASTM F-2656 M50 P1

Weight **≥6.8 tons** 

<1 Mtr

Scan the QR for the video

#### **UNIQUE THREE FINGER DESIGN**

Does not require any tracks, springs, pulleys and is completely secured from tampering

#### NO AXLE LOAD LIMIT

Any load exerted by the vehicles passing over the road blocker is sustained by disbursing it into the concrete foundation

#### SHALLOW FOUNDATION

Requires less civil work which in turn leads to cost saving

#### SAFETY LOOP DETECTOR | 2 LOOPS

Protects the vehicles passing on top of the impact plate to avoid crash accidents

| Secured Position Height | 42″           |
|-------------------------|---------------|
| Foundation Depth        | 16″           |
| E-Up Operation          | <1.5 seconds  |
| Operating Temperature   | -40°C to 77°C |