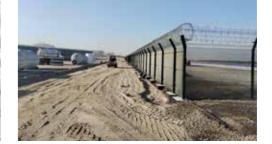

## **A-1AKAT® Fence**

AKAT® Fence is a rigid weld mesh Anti-Personnel Delay Rated Fence, designed to provide a strong barrier against unauthorized access. This state of the art solution provides unparalleled intrusion protection for critical installations and high risk environments adhering to prominent standards like ASTM & LPCB for its different variants like Akat® NG 30, Akat® 300, Akat® 300 60 Alpha. Akat fences can give delay time between 5.5 mins to 30 mins under aggressive power tools depending on the variant.

#### A-1AKAT<sup>®</sup> FENCE **Delay Rated Fence**

PERIMETER PHYSICAL SECURITY SOLUTIONS

A-1 Akat® Fence is a delay rated fence for critical infrastructures and international borders requiring ultimate security. Enabling **forced entry resistance**, this fence is designed to provide a high level of resistance and delay against unauthorized access or intrusion attempts. A-1 Akat® Fences can give delay time between 6.4 minutes to 30 minutes under aggressive power tools depending on the variant.