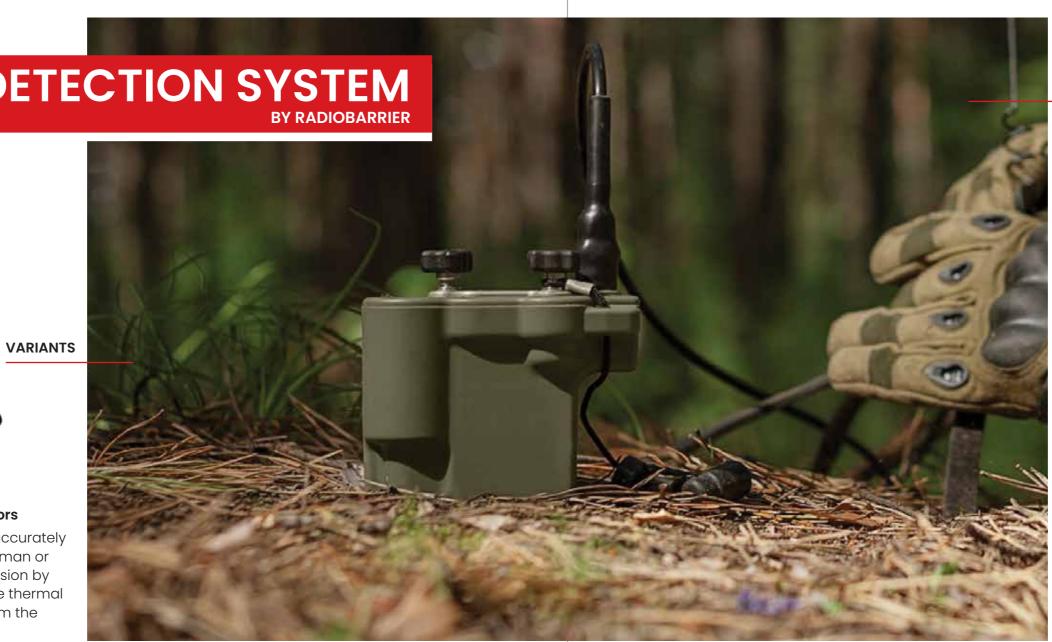

## WIRELESS INTRUSION DETECTION SYSTEM

#### PIDS: EARLY WARNING

A-1 Fence is the authorized distributor of RADIOBARRIER systems from Polus ST - Russia.

It is an **advanced perimeter security system** for area surveillance and perimeter protection of zones with littleto no access to communication and infrastructure. The system includes wireless intrusion detection technology consisting of seismic, microwave & passive IR sensors.

#### Seismic Sensors

Compact sensors capable of detecting intrusions by picking mechanical oscillations on the ground and providing coordinates of intrusion.

These sensors create electromagnetic fields around the perimeter which detect any crawling, walking or running targets near the perimeter.

#### Infrared Sensors

Sensors that accurately detect any human or vehicular intrusion by processing the thermal signatures from the targets.