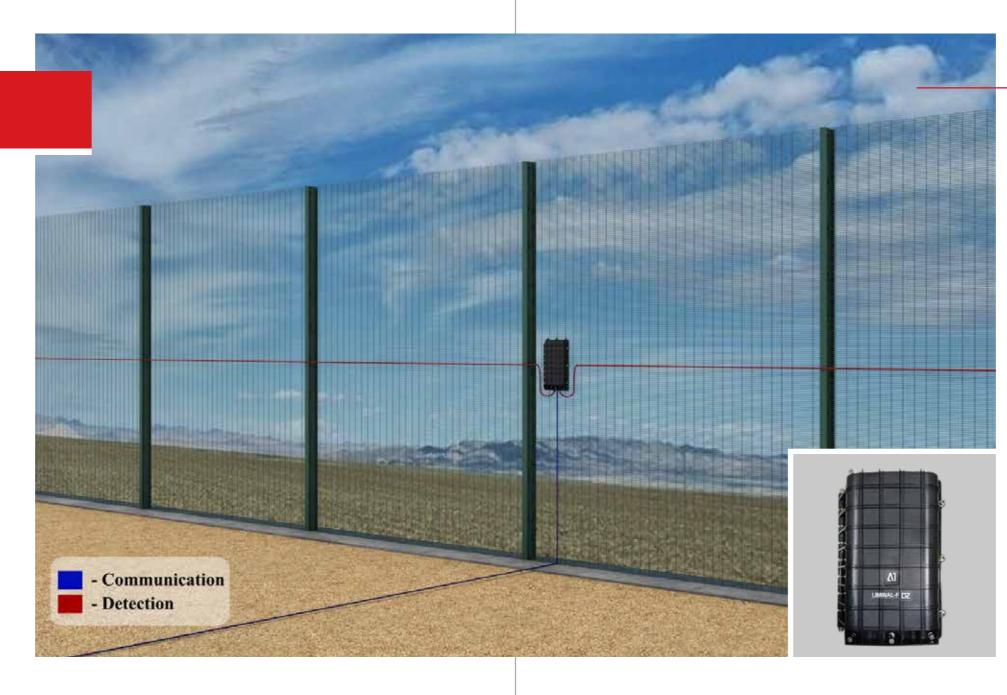

## LIMINAL-F BY TVS FOSS

Fiber Optic based Vibration Sensor

#### PIDS : FINAL WARNING

Liminal-F by TVS FOSS is a **robust, cost-effective** fiber-optic intrusion system for top-notch perimeter security that detects climbing, cutting, and breaking attempts on fences, triggering zone based alarms with ACTIVE Detection.

#### ZONE MANAGEMENT

For deployment, the perimeter can be segregated into manageable zone lengths. Upto 16 zones can be monitored through a single hardware device and will be managed by a single instance of management software