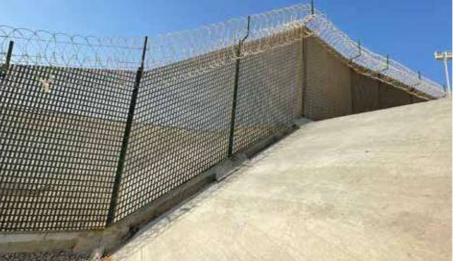

## **A-1AKAT® Fence**

AKAT® Fence is a rigid weld mesh Anti-Personnel Delay Rated Fence, designed to provide a strong barrier against unauthorized access. This state of the art solution provides unparalleled intrusion protection for critical installations and high risk environments adhering to prominent standards like ASTM & LPCB for its different variants like Akat® NG 30, Akat® 300, Akat® 300 60 Alpha. Akat fences can give delay time between 5.5 mins to 30 mins under aggressive power tools depending on the variant.

#### A-1AKAT<sup>®</sup> FENCE **Delay Rated Fence**

PERIMETER PHYSICAL SECURITY SOLUTIONS

A-1 Akat® Fence is a delay rated fence for critical infrastructures and international borders requiring ultimate security. Enabling **forced entry resistance**, this fence is designed to provide a high level of resistance and delay against unauthorized access or intrusion attempts. A-1 Akat® Fences can give delay time between 6.4 minutes to 30 minutes under aggressive power tools depending on the variant.