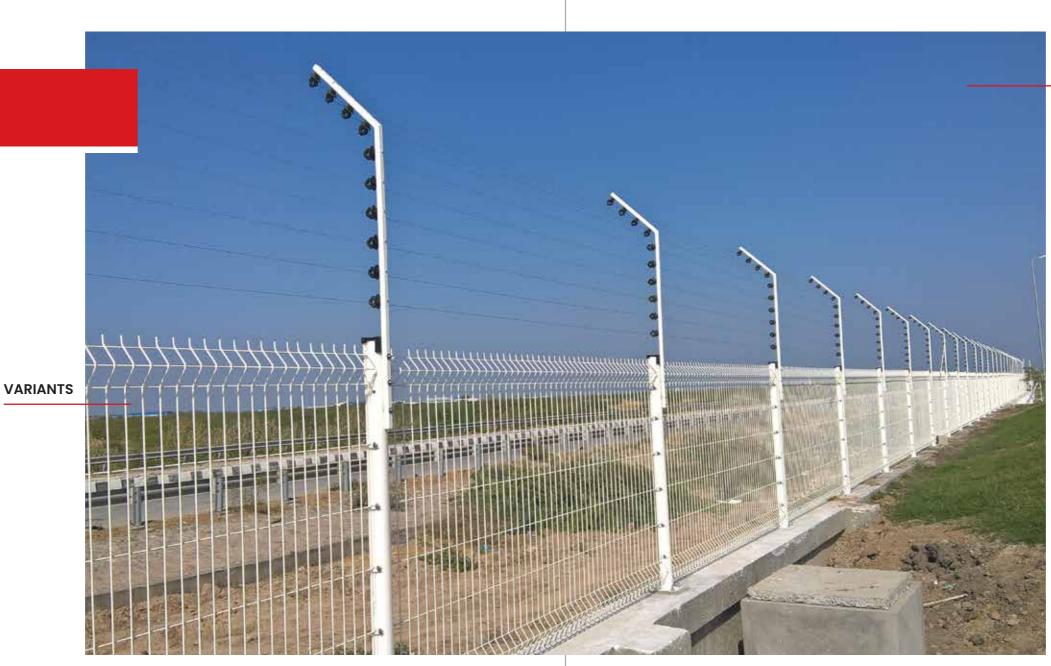

## ADNOC/CICPA APPROVED WELDMESH

#### PERIMETER PHYSICAL SECURITY SOLUTIONS

A durable physical barrier with exceptional visibility, perfect for medium and high-security sites. It features an Anti-Climb, Anti-Cut fence system.

Aravali Fence LLC, UAE is pleased to announce the official signing of a Strategic Collaboration Agreement (SCA) with ADNOC at ADIPEC 2023. The SCA was signed by Dr. Saleh Al Hashmi, ADNOC's Director of Commercial and In-Country Value, and Mr. Tajinder Singh Bindra, Director of Aravali Fence LLC, with further senior ADNOC officials in attendance.

#### **OUTSTANDING VISIBILITY**

The fence design prioritizes excellent visibility, ensuring a clear line of sight. This feature enhances surveillance capabilities and overall security monitoring

#### **RESISTANT TO DIGGING**

The fence system includes an anti-dig feature, reinforced by a buried weldmesh panel

#### ANTI-CU1

This anti-cut feature enhances the overall security integrity of the perimeter, preventing breaches through unauthorized incisions

#### **ANTI-CLIMB**

The fence system includes measures to deter climbing, making it difficult for intruders to scale the barrier