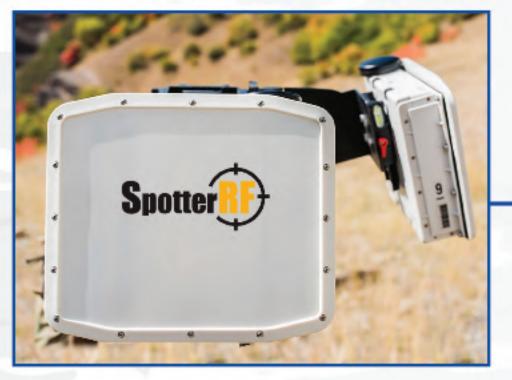

## COMPACT SURVEILLANCE RADAR

#### PIDS: EARLY WARNING

A-1 Fence is an authorized distributor of SpotterRF products.

These radars are equipped with **advanced artificial intelligence** to detect and classify the intruders in diverse conditions up to **380 acres** - with a range of 1.4 km. The system auto-cues the camera and can **track multiple targets** simultaneously.

#### **ARTIFICIAL INTELLIGENCE TARGET DETECTION**

SpotterRF uses state of the art artificial intelligence tracking algorithms able to classify and track targets for upto 380 meters classifying the target as Person, Vehicle, Animal, Drone and other without using a camera

#### COMPACT & PORTABLE

Ergonomic design both in size & power consumption promotes portability. SpotterRF also provides a portable kit which can be easily carried in a backpack and deployed in less than 20 minutes

#### RUGGED

SpotterRF radars are able to operate in temperatures ranging from -30°C to +60° making it suitable for different environmental conditions. The mean time before failure is 9000 hours

#### **INTEGRATION READY**

Can integrate seamlessly with industry leading video surveillance & PTZ cameras

#### NUISANCE ALARM CONTROL

Advanced intrusion detection algorithms which are capable of classifying targets, helps in controlling false alarms thus making sure that real threats don't go undetected