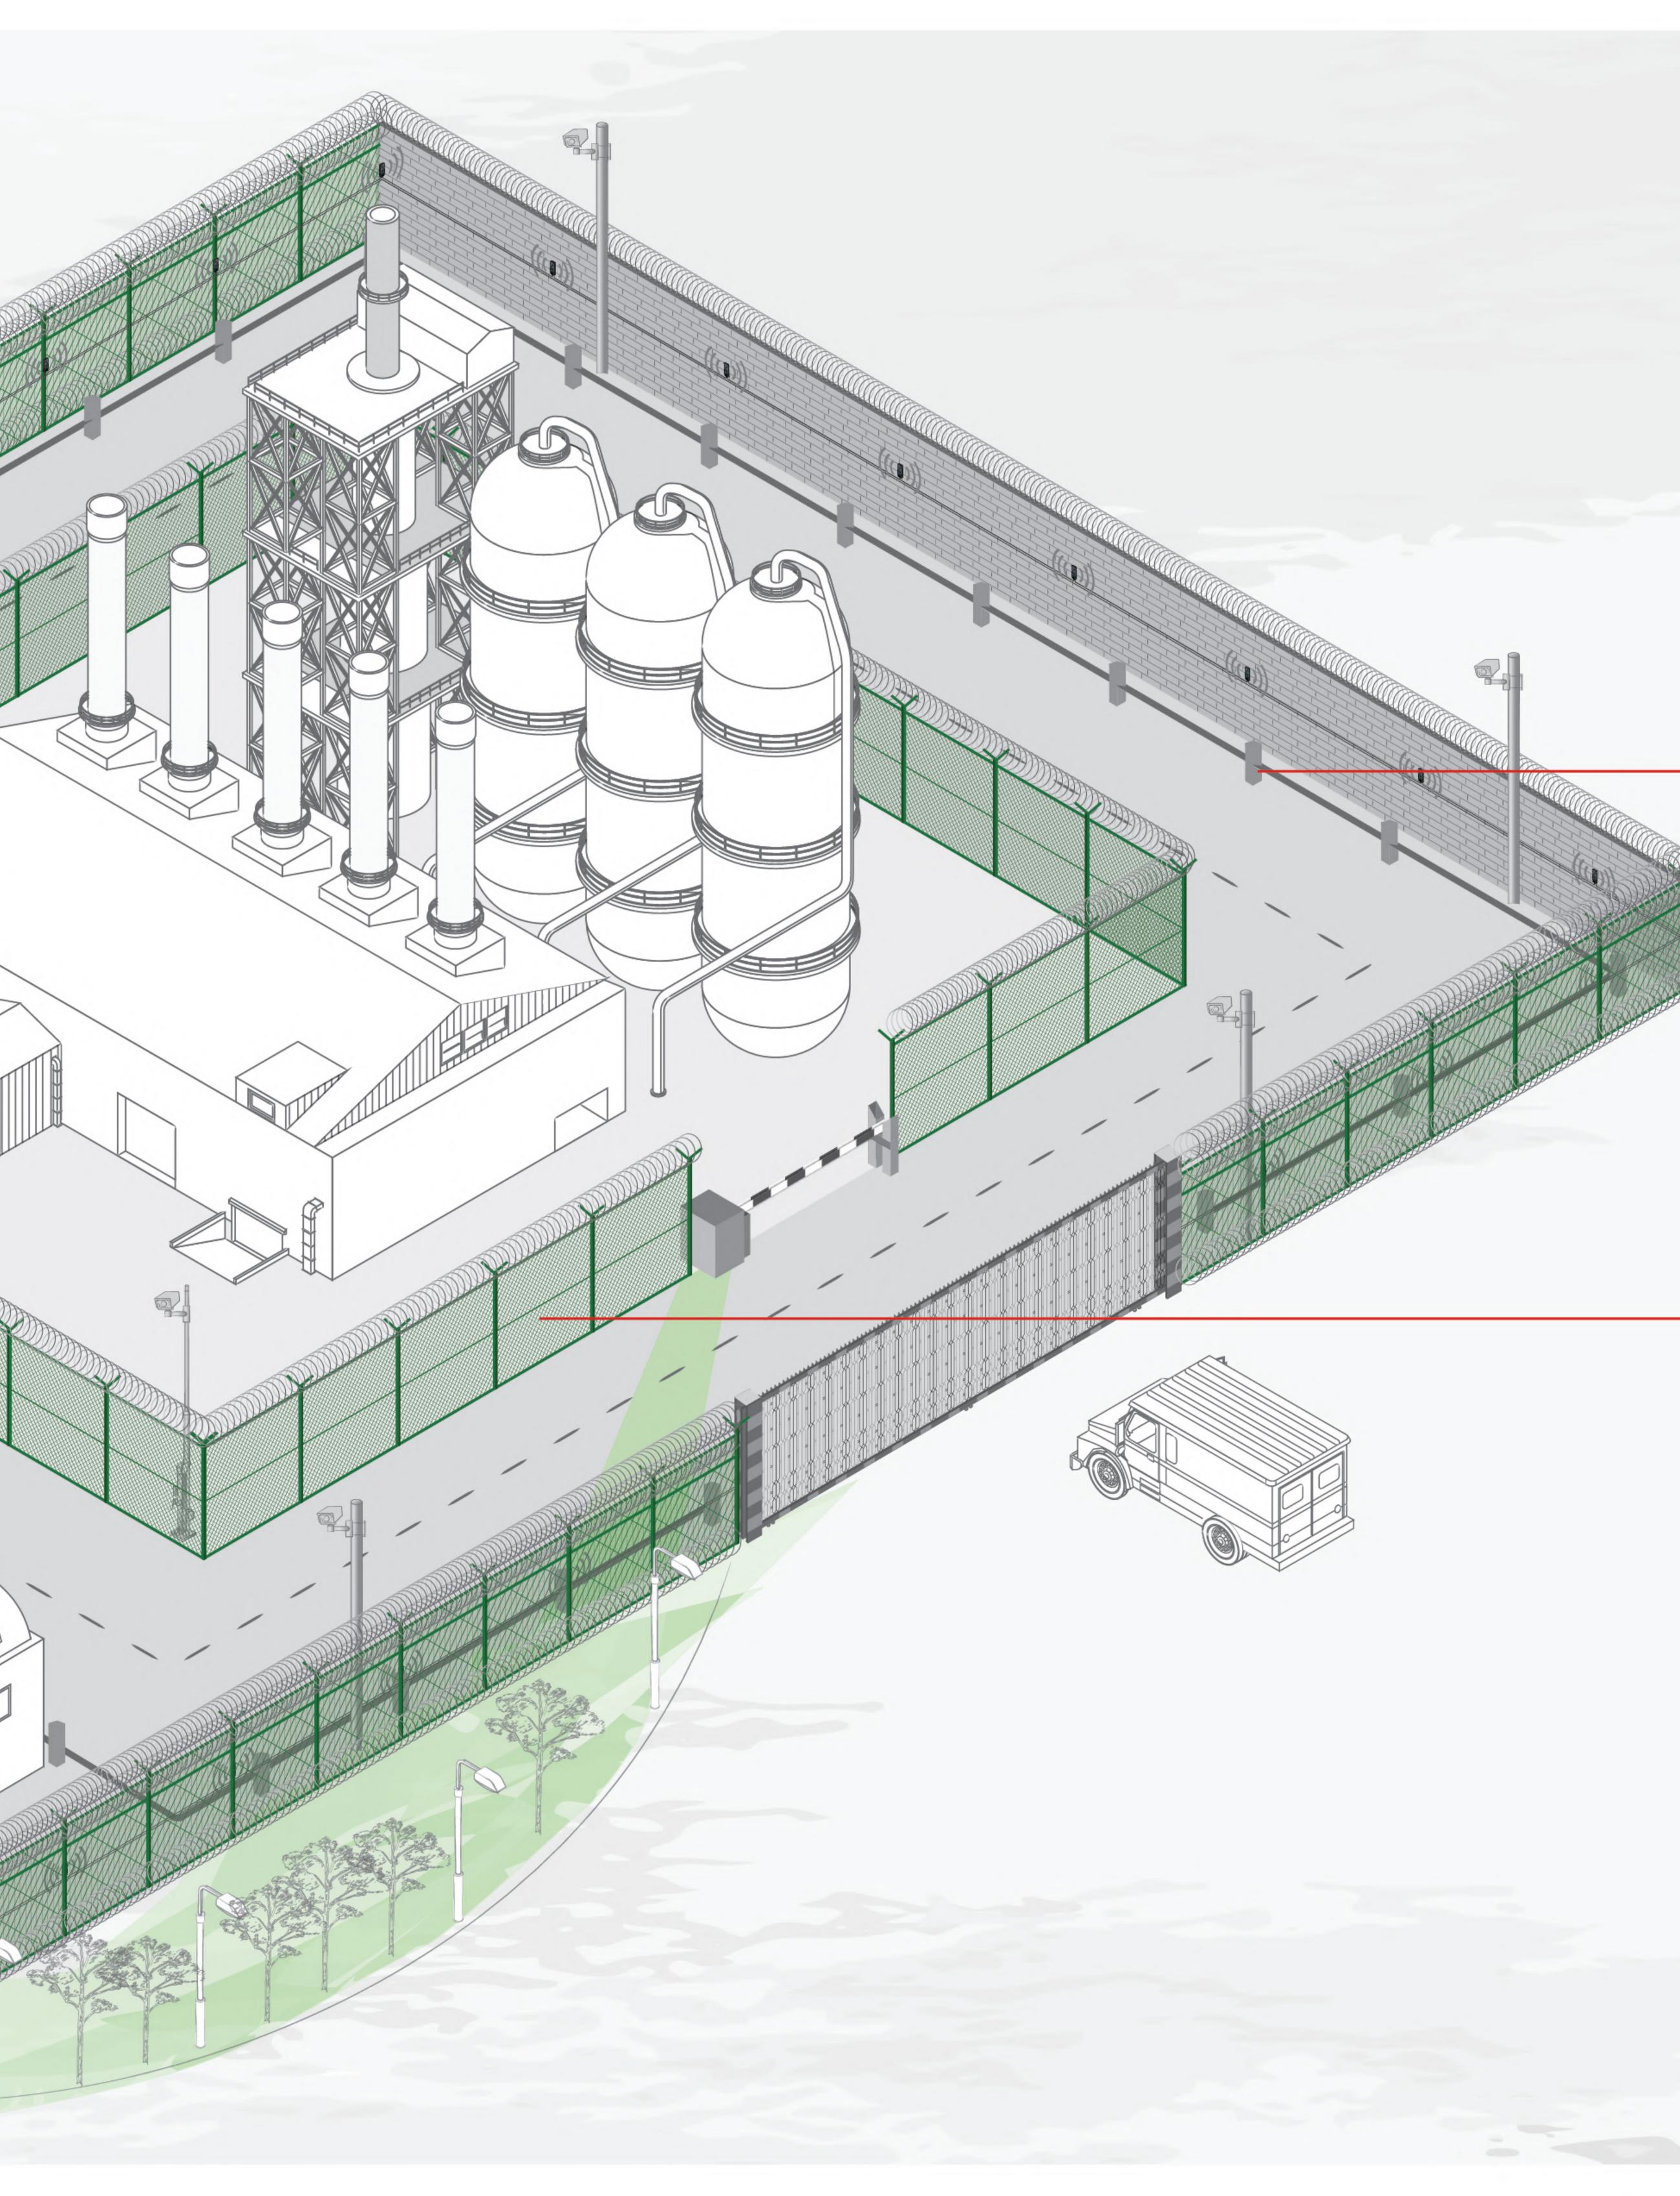

# COMPREHENSIVE & INTEGRATED PERMETER SECURITY SOLUTIONS

PERIMETER INTRUSION DETECTION SYSTEMS PERIMETER PHYSICAL SECURITY SOLUTIONS ENTRANCE CONTROL SOLUTIONS

Early Warning

## Liminal-F (Fiber Optic Sensor) Final Warning

**Electric Fence** Final Warning

**Fensense™** Final Warning

A-1 Swing Gate **Entrance Control Solutions** 

**Straight and Tilt Camera Pole** Early Warning

A-1 Alcazar CBB **Entrance Control Solutions** 

#### CMW/PGC APPROVED

**Buried Seismic Sensor** by Radiobarrier Early Warning

**PERIMTER INTRUSION DETECTION SYSTEMS** 

**Compact Surveillance Radar** by Spotter RF Early Warning

**Microwave Sensor** by Radiobarrier Early Warning

These intrusion detection systems provide early warning against any intrusions far away from the perimeter. These systems can also provide alerts against intrusions where direct line of sight is not available. The intrusions can be detected via land, water & air thus providing complete perimeter protection.

Liminal-F (Fiber Optic Sensor) Final Warning

**Drone Detection Radar** Early Warning

**Electric Fence** Final Warning

**Fensense™** Final Warning

## FINAL WARNING

These intrusion detection systems provide ultimate warning against any intrusion attempt of cutting, climbing or damaging the fence by sensing any disturbances on the fence. These systems provide accurate location of intrusions and also provide visual confirmation when integrated with PTZ cameras.