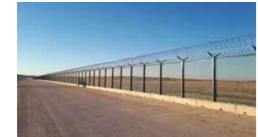

## **A-1AKAT® Fence**

AKAT® Fence is a rigid weld mesh Anti-Personnel Delay Rated Fence, designed to provide a strong barrier against unauthorized access. This state of the art solution provides unparalleled intrusion protection for critical installations and high risk environments adhering to prominent standards like ASTM & LPCB for its different variants like Akat® NG 30, Akat® 300, Akat® 300 60 Alpha. Akat fences can give delay time between 5.5 mins to 30 mins under aggressive power tools depending on the variant.

#### A-1AKAT<sup>®</sup> FENCE **Delay Rated Fence**

PERIMETER PHYSICAL SECURITY SOLUTIONS

A-1 Akat® Fence is a delay rated fence for critical infrastructures and international borders requiring ultimate security. Enabling **forced entry resistance**, this fence is designed to provide a high level of resistance and delay against unauthorized access or intrusion attempts. A-1 Akat® Fences can give delay time between 6.4 minutes to 30 minutes under aggressive power tools depending on the variant.