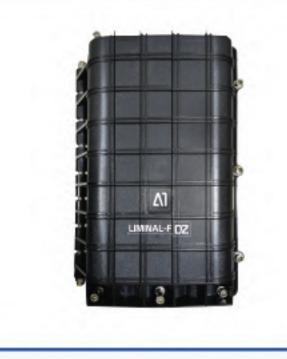

## LIMINAL-F BY TVS FOSS

Fiber Optic based Vibration Sensor

#### PIDS : FINAL WARNING

Liminal-F by TVS FOSS is a **robust, cost-effective** fiber-optic intrusion system for top-notch perimeter security that detects climbing, cutting, and breaking attempts on fences, triggering zone based alarms with ACTIVE Detection.

#### INTELLIGENCE

The system senses the changes in motion, vibration, and pressure. These changes are received and processed by the intelligent algorithms inside the device along with a management software

#### ZONE MANAGEMENT

For deployment, the perimeter can be segregated into manageable zone lengths. Upto 16 zones can be monitored through a single hardware device and will be managed by a single instance of management software

#### **ADAPTIVE SECURITY**

Liminal-F is accompanied with a system software for the device operation, zone management, alarm indication and warning system to provide real-time alert of the intrusion attempt. It also allows the system to adapt itself to function effectively in the face of changing environmental conditions