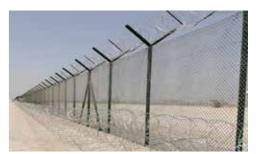

## **CHAINLINK SYSTEMS**

#### PERIMETER PHYSICAL SECURITY SOLUTIONS

Chain Link Fence is a **time-tested fencing solution** that sits well with a wide array of applications. Available in different wire diameters, mesh sizes, coatings, structures and heights it efficiently caters to different site requirements and conditions. Two of the most remarkable aspects of Chain Link Fence is its durability and versatility.