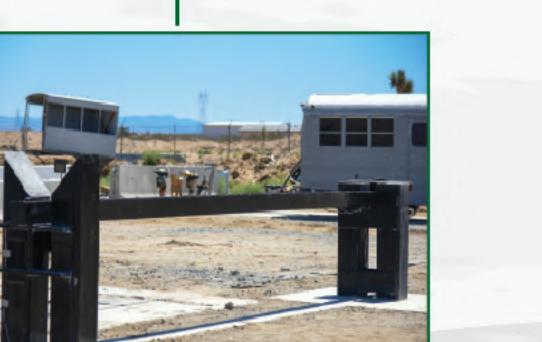

## A-1ALCAZAR HRB

Hydraulic Roadblocker

#### CRASH RATED ENTRANCE CONTROL SOLUTIONS

A-1 Alcazar HRB is a crash rated hydraulic Road Blocker that is precisely constructed to completely immobilize a large high-speed vehicle while being compliant with the crash rating of ASTM F2656 M50 Pl. It flaunts a unique three finger design which results in no axle load limit and lesser maintenance.