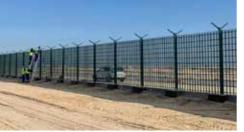

## **A-1AKAT® Fence**

AKAT® Fence is a rigid weld mesh Anti-Personnel Delay Rated Fence, designed to provide a strong barrier against unauthorized access. This state of the art solution provides unparalleled intrusion protection for critical installations and high risk environments adhering to prominent standards like ASTM & LPCB for its different variants like Akat® NG 30, Akat® 300, Akat® 300 60 Alpha. Akat fences can give delay time between 5.5 mins to 30 mins under aggressive power tools depending on the variant.

#### A-1AKAT<sup>®</sup> FENCE **Delay Rated Fence**

PERIMETER PHYSICAL SECURITY SOLUTIONS

A-1 Akat® Fence is a delay rated fence for critical infrastructures and international borders requiring ultimate security. Enabling **forced entry resistance**, this fence is designed to provide a high level of resistance and delay against unauthorized access or intrusion attempts. A-1 Akat® Fences can give delay time between 6.4 minutes to 30 minutes under aggressive power tools depending on the variant.