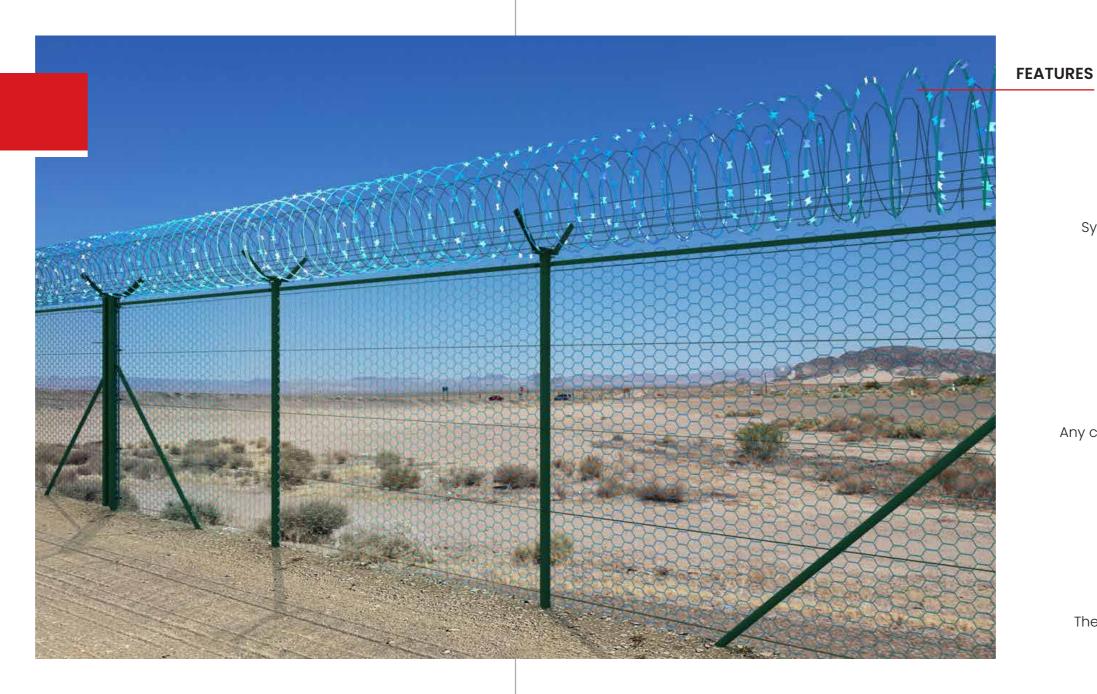

## **Chainlink Fence**

Chain Link Fence is a time-tested fencing solution that sits well with a wide array of applications – from farms to high-security sites. Depending on your specific use, we at A-1 Fence can supply premium quality Chain Links as well as complete Chain Link Systems as per ASTM and BS standards.

#### PERIMETER PHYSICAL SECURITY SOLUTIONS

Chain Link Fence is a **time-tested fencing solution** that sits well with a wide array of applications. Available in different wire diameters, mesh sizes, coatings, structures and heights it efficiently caters to different site requirements and conditions. Two of the most remarkable aspects of Chain Link Fence is its durability and versatility.