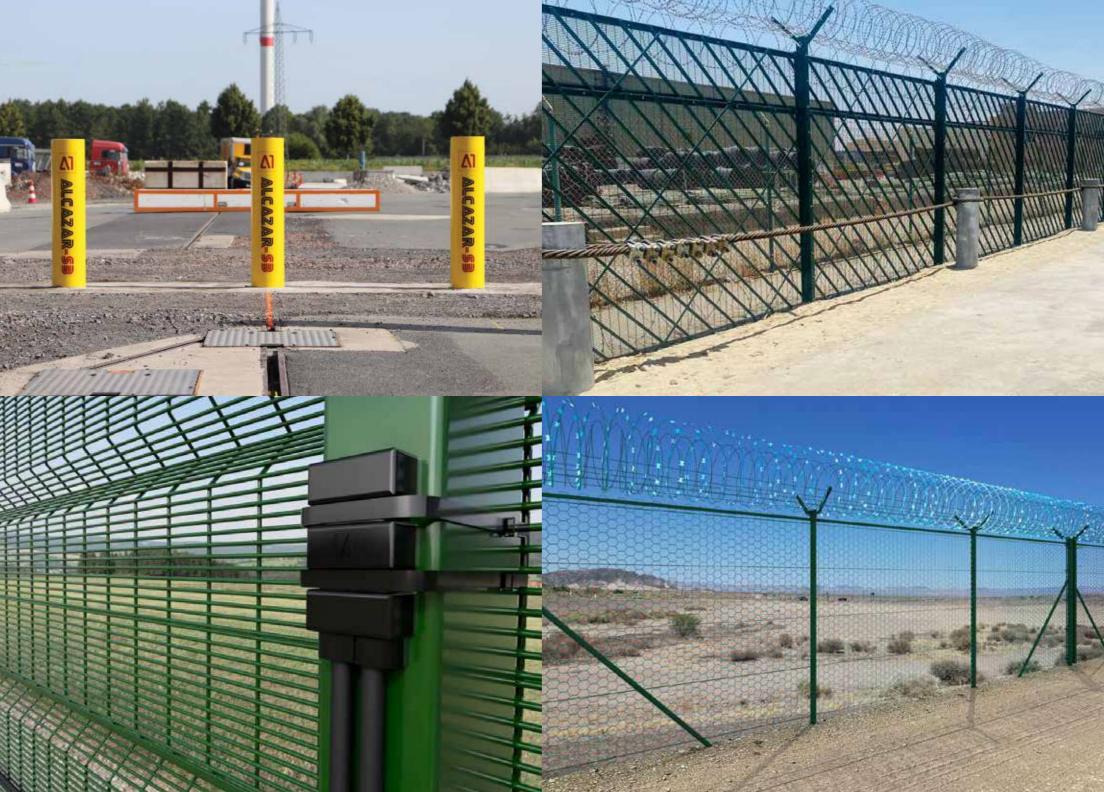

## A-1 Alcazar AVB (Beam Barrier)

## A-1 Alcazar AVRB (Rope Barrier)

A-1 Alcazar AVB Barrier System is an M50 Pl crash-rated Anti Vehicle Barrier System that can effectively stop and/or disable the vehicle which breaches the perimeter of a protected area having critical assets complying with ASTM F2656. The M50 Pl rating indicates that it can withstand a 15,000-pound vehicle traveling at 50 miles per hour. This cable system is used to create a continuous barrier system around the perimeter.

## **Chainlink Fence**

Chain Link Fence is a time-tested fencing solution that sits well with a wide array of applications – from farms to high-security sites. Depending on your specific use, we at A-1 Fence can supply premium quality Chain Links as well as complete Chain Link Systems as per ASTM and BS standards.

## A-1 ALCAZAR AVRB

Anti-Vehicle Rope Barrier

#### PERIMETER PHYSICAL SECURITY SOLUTIONS

The pioneering single rope approved version and the most efficient system worldwide for perimeter security with the crash rating of ASTM F2656 M50 P1. This innovative barrier comprises just three components: poles, ropes, and wire rope clips. It has the capability to halt a 6.8-ton vehicle traveling at 50 mph within a penetration distance of just 1m.

## ADNOC/CICPA APPROVED WELDMESH

#### PERIMETER PHYSICAL SECURITY SOLUTIONS

A durable physical barrier with exceptional visibility, perfect for medium and high-security sites. It features an Anti-Climb, Anti-Cut fence system.

Aravali Fence LLC, UAE is pleased to announce the official signing of a Strategic Collaboration Agreement (SCA) with ADNOC at ADIPEC 2023. The SCA was signed by Dr. Saleh Al Hashmi, ADNOC's Director of Commercial and In-Country Value, and Mr. Tajinder Singh Bindra, Director of Aravali Fence LLC, with further senior ADNOC officials in attendance.

## **CHAINLINK SYSTEMS**

#### PERIMETER PHYSICAL SECURITY SOLUTIONS

Chain Link Fence is a **time-tested fencing solution** that sits well with a wide array of applications. Available in different wire diameters, mesh sizes, coatings, structures and heights it efficiently caters to different site requirements and conditions. Two of the most remarkable aspects of Chain Link Fence is its durability and versatility.