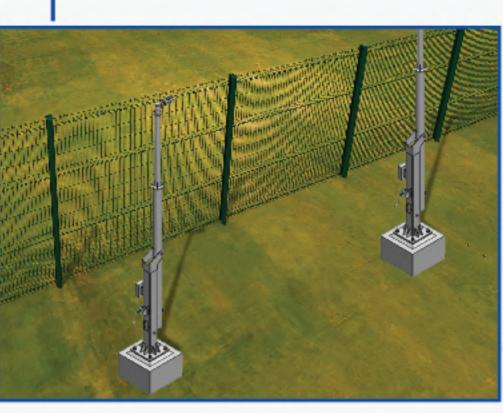

## WIRELESS INTRUSION DETECTION SYSTEM

#### PIDS: EARLY WARNING

A-1 Fence is the authorized distributor of RADIOBARRIER systems from Polus ST - Russia.

It is an **advanced perimeter security system** for area surveillance and perimeter protection of zones with littleto no access to communication and infrastructure. The system includes wireless intrusion detection technology consisting of seismic, microwave & passive IR sensors.

#### Seismic Sensors

Compact sensors capable of detecting intrusions by picking mechanical oscillations on the ground and providing coordinates of intrusion.

These sensors create electromagnetic fields around the perimeter which detect any crawling, walking or running targets near the perimeter.

#### Infrared Sensors

Sensors that accurately detect any human or vehicular intrusion by processing the thermal signatures from the targets.