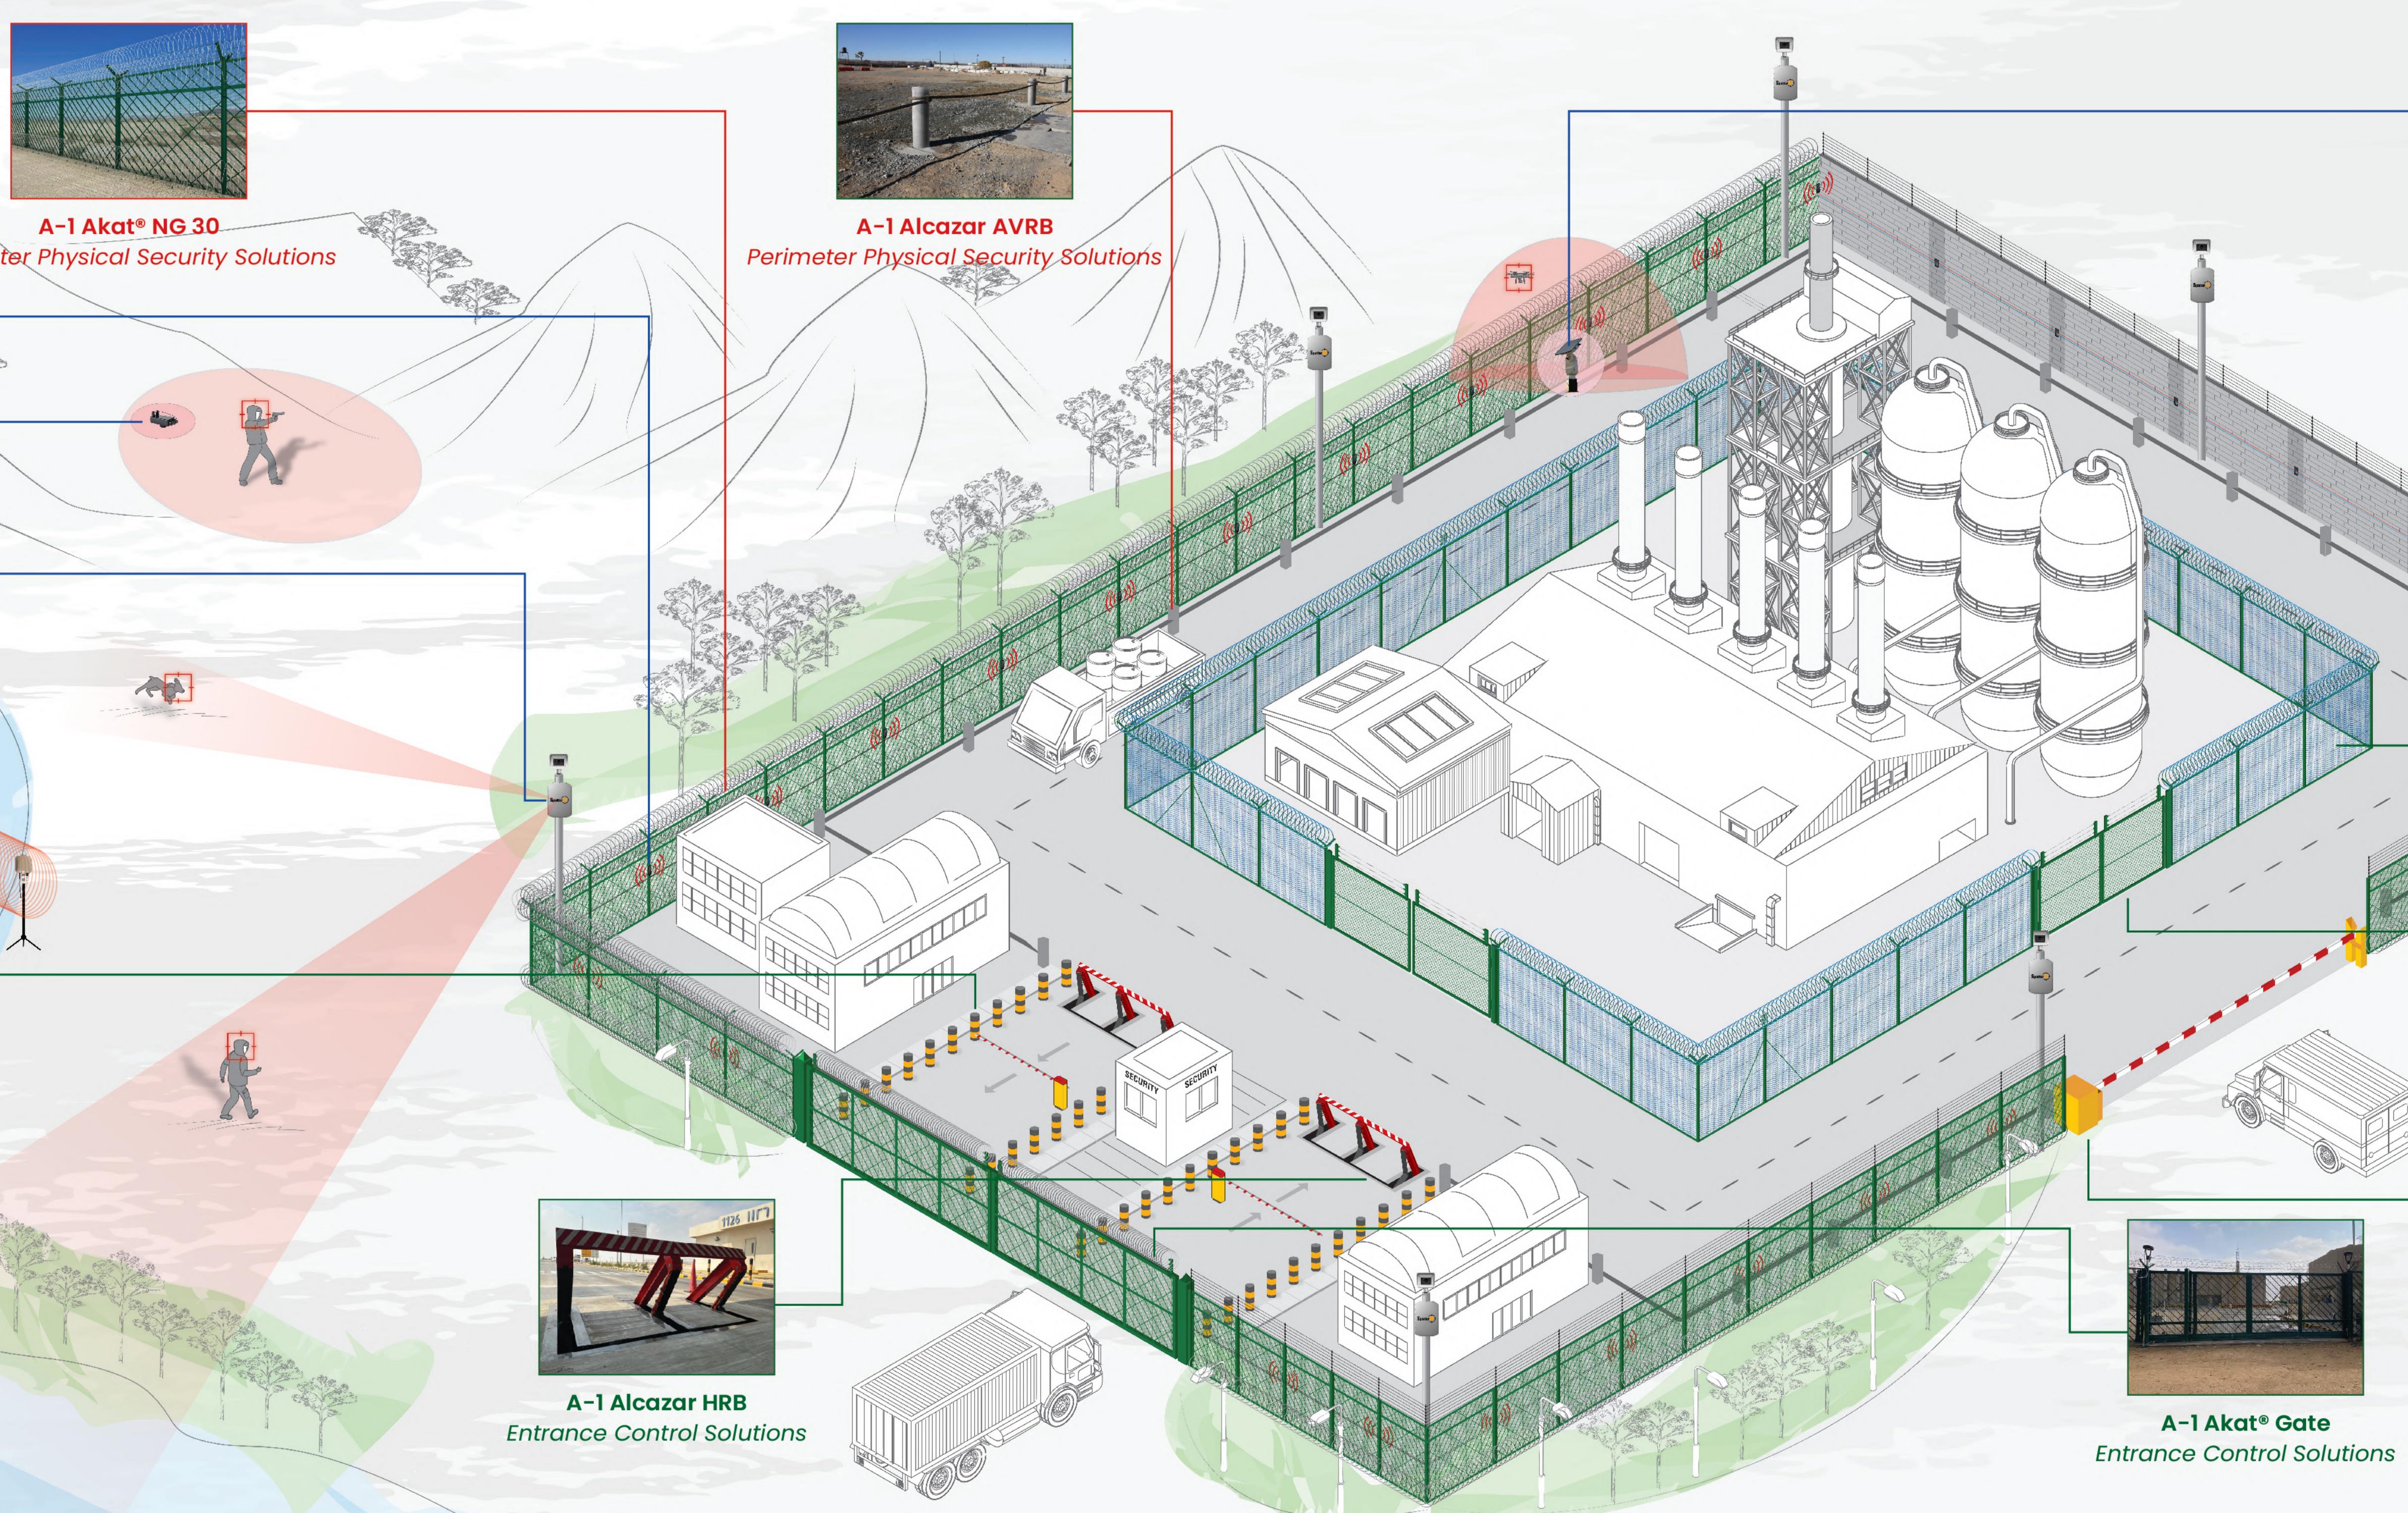

# COMPREHENSIVE & INTEGRATED PERMETER SECURITY SOLUTIONS

PERIMETER INTRUSION DETECTION SYSTEMS PERIMETER PHYSICAL SECURITY SOLUTIONS ENTRANCE CONTROL SOLUTIONS

Early Warning

## Liminal-F (Fiber Optic Sensor) Final Warning

**Electric Fence** Final Warning

**Fensense™** Final Warning

A-1 Swing Gate **Entrance Control Solutions** 

**Straight and Tilt Camera Pole** Early Warning

A-1 Alcazar CBB **Entrance Control Solutions** 

#### 07 | **PERIMETER PHYSICAL SECURITY SOLUTIONS**

#### 19 | **PERIMETER INTRUSION DETECTION SYSTEMS**

#### 35 | ENTRANCE CONTROL SOLUTIONS