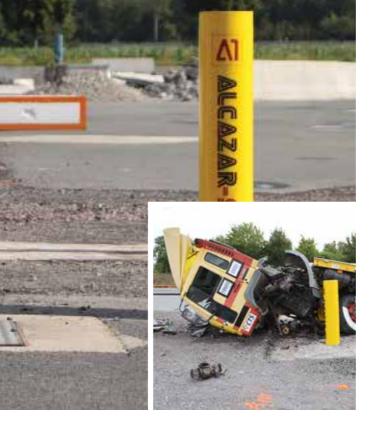

## A-1 ALCAZAR AVRB

Anti-Vehicle Rope Barrier

#### PERIMETER PHYSICAL SECURITY SOLUTIONS

The pioneering single rope approved version and the most efficient system worldwide for perimeter security with the crash rating of ASTM F2656 M50 P1. This innovative barrier comprises just three components: poles, ropes, and wire rope clips. It has the capability to halt a 6.8-ton vehicle traveling at 50 mph within a penetration distance of just 1m.

Weight ≥6.8 tons

Penetration <1 Mtr

WORLD'S FIRST SINGLE ROPE **ANTI-VEHICLE BARRIER** 

#### **HIGH STRENGTH**

Compliant with ASTM F2656 M50 Pl, AVRB's robust engineering makes it capable of stopping a 6.8 ton vehicle charging at a speed of 50mph within a penetration distance of 1m.