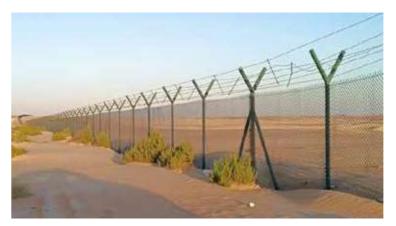

## **CHAINLINK SYSTEMS**

#### PERIMETER PHYSICAL SECURITY SOLUTIONS

Chain Link Fence is a **time-tested fencing solution** that sits well with a wide array of applications. Available in different wire diameters, mesh sizes, coatings, structures and heights it efficiently caters to different site requirements and conditions. Two of the most remarkable aspects of Chain Link Fence is its durability and versatility.

#### **EXCELLENT VISIBILITY**

Chain link fence essentially features a woven structure that ensures the security of the property, while offering an unobstructed view from both sides of the fenced premises