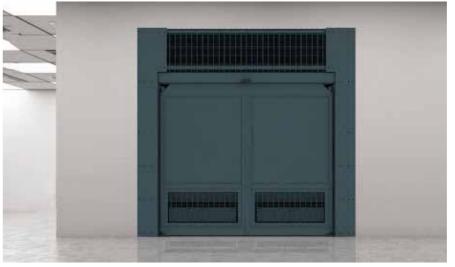

#### A-1 Akat<sup>®</sup> Sliding Gate

Enabling forced entry resistance, these gates are designed to provide a high level of resistance and delay against unauthorized access or intrusion attempts.

#### A-1 Akat<sup>®</sup> Swing Gate

Delay Rated Swing Gates are a part of our range of entrance controlsolutions which includes high quality single leaf & double leaf gates with multiple infill options to suit your perimeter and infrastructure designs.

#### A-1 Rakshak<sup>®</sup> : SR2 Rated Gate

A-1 Rakshak® Gates are the first of their kind, featuring an innovative SR2 rating with emergency Panic Bar as per LPS 1175. These high-security gates are uniquely designed to provide a guaranteed 3-minute delay against intrusion, making them the ultimate protection for your property.

#### **Auxiliary Gate**

Auxiliary Gates are decorative gates made of sturdy steel to offer a respectable level of anti-vehicle protection. Combining aesthetic and security needs, A-1 auxiliary gates provide an impeccable solution for manned entry and exit points.