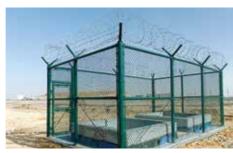

## **A-1AKAT® Fence**

AKAT® Fence is a rigid weld mesh Anti-Personnel Delay Rated Fence, designed to provide a strong barrier against unauthorized access. This state of the art solution provides unparalleled intrusion protection for critical installations and high risk environments adhering to prominent standards like ASTM & LPCB for its different variants like Akat® NG 30, Akat® 300, Akat® 300 60 Alpha. Akat fences can give delay time between 5.5 mins to 30 mins under aggressive power tools depending on the variant.

#### A-1AKAT<sup>®</sup> FENCE **Delay Rated Fence**

PERIMETER PHYSICAL SECURITY SOLUTIONS

A-1 Akat® Fence is a delay rated fence for critical infrastructures and international borders requiring ultimate security. Enabling **forced entry resistance**, this fence is designed to provide a high level of resistance and delay against unauthorized access or intrusion attempts. A-1 Akat® Fences can give delay time between 6.4 minutes to 30 minutes under aggressive power tools depending on the variant.