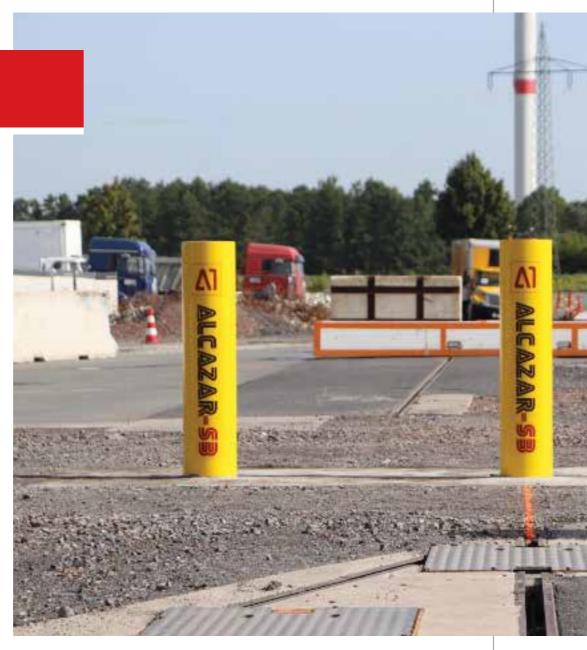

## A-1ALCAZAR SB

#### **CRASH RATED ENTRANCE CONTROL SOLUTIONS**

Engineered to offer exceptional protection against vehicular threats with a crash rating of ASTM F2656 M50 P1, A-1 Alcazar Static Bollard provides utmost confidence and assurance in perimeter security. It promotes shallow foundation that requires less civil work while boasting the highest spacing distance between two bollards.

Weight **≥7.2 tons** 

<1 Mtr

Scan the QR for the video