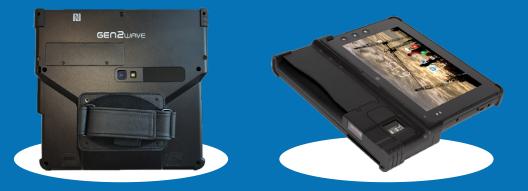

## MOBILITY SOLUTIONS

Mobile ID device for authentication and registration. Features MRZ scanner, smartcard reader, biometrics (fingerprint, iris, facial), and 4G LTE. Ideal for security and efficiency.

- Powerful Android Platform
- Reliable High Speed Multi Mode Connectivity
- NFC, Bluetooth, LTE & WiFi Built-In
- Contact & Contact-less SmartCard Reader
- 1D, 2D QR & Barcode Scanner
- Digital Signature
- Front & Rear Camera
- Portable & User-friendly Design
- OCR/MRZ Reader Mobile Passport Reader
- Fingerprint Reader