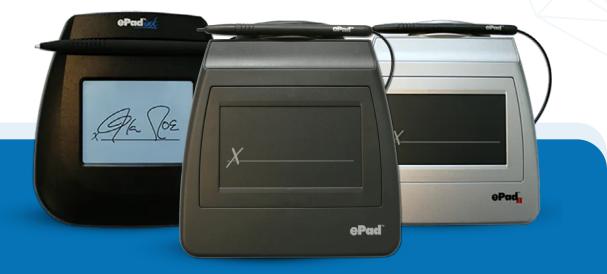

## SIGNATURE PADS

**CLEAR, CONCISE SIGNATURES - EVERY TIME** 

Epad • Epad II • Epad Vision

Entry - Level To Complex Needs - Our Range Of Signature Pads Can Do It All !

- Produces Legally Binding Signatures
- Versatile Plug In Options Of Microsoft Office
- Producers Clean, Crisp & High Quality Signatures
- Ergonomic Designs To Suit Any Ambiance
- Free IntegriSign Desktop Software For Smooth And Hassle Free Output