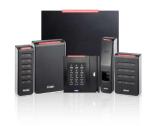

## DESKTOP SMART CARD READER

Desktop Smart Card Readers offer versatile credential support, compatibility with all applications and operating systems, enhancing security for logins, email encryption, and digital signatures, while adhering to global industry standards for seamless integration.

- Support a large range of high and low frequency credentials stored in a card, in a wallet on the phone or even within a wearable
- Integrate easily in logical access environments
- Offer options for fat, thin and zero-client environments
- Support all relevant operating systems from Windows platforms to Linux and Mac OS
- Certified to industry standards, such as PC/SC, WHQL, USB, CCID, EMV 2000 and Common Criteria to ensure worldwide support