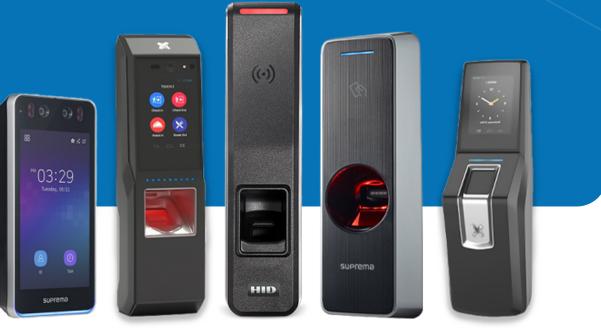

### **OUR PRODUCTS**

Elevate your identification and access management systems with our professional-grade ID card printers, biometric readers, and secure credentials.

Our advanced access controllers ensure efficient authentication, while eSignature pads streamline digital document workflows. Userfriendly software and stylish ID card accessories complement your system seamlessly. Trust us for high-quality printing and reliable identification solutions, eliminating the need for traditional methods, and enhancing security and efficiency.

**ID Card Printers** 

Access Card Reader

**Access Controllers** 

**Biometric Readers** 

Card Printer Software

Cards & Credentials

**ID Card Accessories** 

i i berne