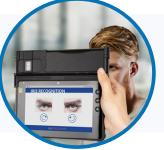

### **Integrated Biometric Solutions**

Digital Factors provides highly secure and scalable biometric solutions suitable for various applications, offering robust products tested rigorously for reliability, suitable for both indoor and extreme environments.

### A BIOMETRIC SOLUTION DESIGNED TO DO MORE!

- Under 1 Second Authentication.
- 15-18 Authentication Per Minute.
- Better Security With Live Video Surveillance Options.
- Easy Scalability And Integrations With Access Control Systems.
- All In One Built In Solution For Time Tracking, Attendance Management etc.