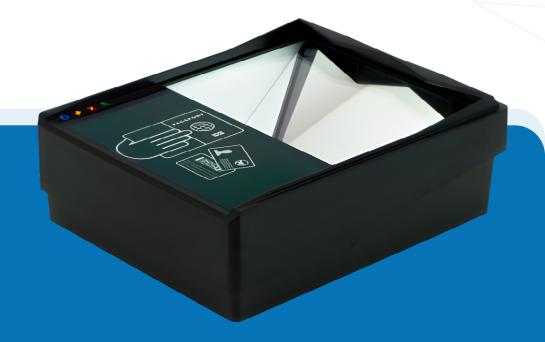

### BIOMETRIC ENROLLMENT KIT

Configuring sophisticated identity management jumpkits for years. Serving the needs of the military, civilian governments, NGOs and enterprise alike. A custom-configured enrollment kit for quick and easy way to architect your enrollment or verification solution without sacrificing performance.

- Allows systems to be transported safely and securely
- Designed to work in all challenging environments.
- Custom designed cases with foam-protected components
- Systems can be designed to use inside or outside of case
- Highly configurable to meet your organization's needs