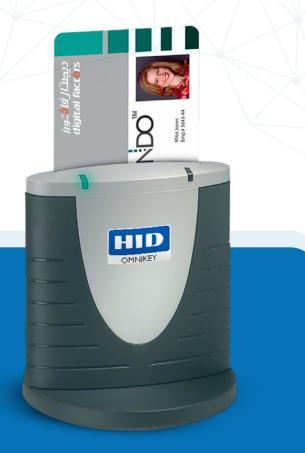

## DESKTOP SMART CARD READER

Desktop Smart Card Readers offer versatile credential support, compatibility with all applications and operating systems, enhancing security for logins, email encryption, and digital signatures, while adhering to global industry standards for seamless integration.

- Support a large range of high and low frequency credentials stored in a card, in a wallet on the phone or even within a wearable
- Integrate easily in logical access environments
- Offer options for fat, thin and zero-client environments
- Support all relevant operating systems from Windows platforms to Linux and Mac OS
- Certified to industry standards, such as PC/SC, WHQL, USB, CCID, EMV 2000 and Common Criteria to ensure worldwide support