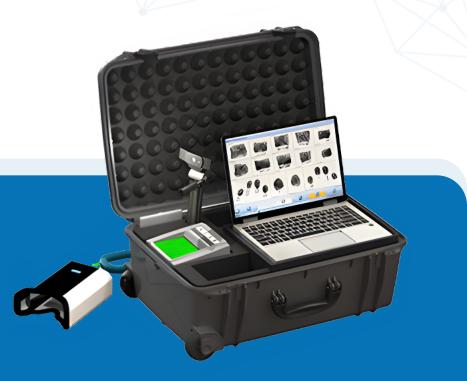

### BIOMETRIC ENROLLMENT KIT

Configuring sophisticated identity management jumpkits for years. Serving the needs of the military, civilian governments, NGOs and enterprise alike. A custom-configured enrollment kit for quick and easy way to architect your enrollment or verification solution without sacrificing performance.

- Allows systems to be transported safely and securely
- Designed to work in all challenging environments.
- Custom designed cases with foam-protected components
- Systems can be designed to use inside or outside of case
- Highly configurable to meet your organization's needs