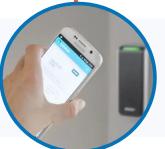

#### **Mobile Access Solutions**

Empower secure access with mobile devices – smartphones, tablets, wearables – meeting.

## MOBILITY SOLUTIONS

Mobile ID device for authentication and registration. Features MRZ scanner, smartcard reader, biometrics (fingerprint, iris, facial), and 4G LTE. Ideal for security and efficiency.

- Powerful Android Platform
- Reliable High Speed Multi Mode Connectivity
- NFC, Bluetooth, LTE & WiFi Built-In
- Contact & Contact-less SmartCard Reader
- 1D, 2D QR & Barcode Scanner
- Digital Signature
- Front & Rear Camera
- Portable & User-friendly Design
- OCR/MRZ Reader Mobile Passport Reader
- Fingerprint Reader