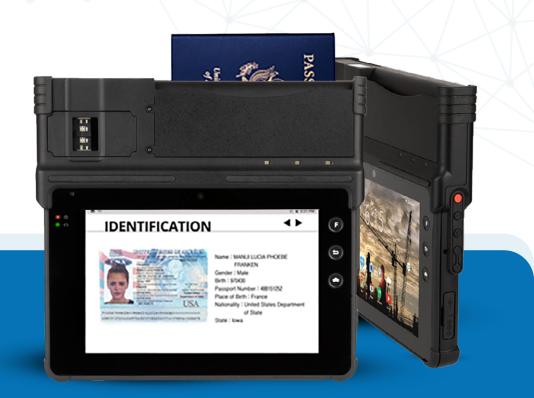

## MOBILITY SOLUTIONS

Mobile ID device for authentication and registration. Features MRZ scanner, smartcard reader, biometrics (fingerprint, iris, facial), and 4G LTE. Ideal for security and efficiency.

- Powerful Android Platform
- Reliable High Speed Multi Mode Connectivity
- NFC, Bluetooth, LTE & WiFi Built-In
- Contact & Contact-less SmartCard Reader
- 1D, 2D QR & Barcode Scanner
- Digital Signature
- Front & Rear Camera
- Portable & User-friendly Design
- OCR/MRZ Reader Mobile Passport Reader
- Fingerprint Reader