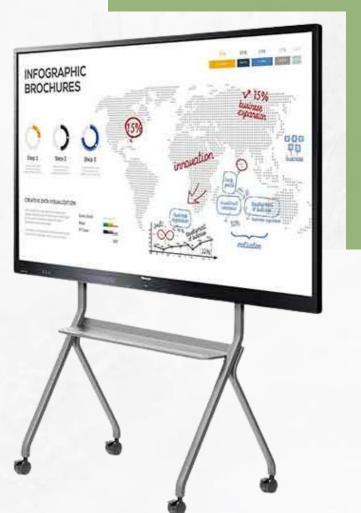

## INTERACTIVE DISPLAYS

### INTERACTIVE DISPLAY

Hisense Interactive Display solutions deliver unrivalled performance and market leading value. Combining the power of a digital display, tablet, electronic whiteboard and video conference device, Hisense delivers the ultimate all-in-one display solution. Superior processors and the latest touch technology provide best-in-class user experiences while seamless wireless integration makes collaboration both simple and engaging.