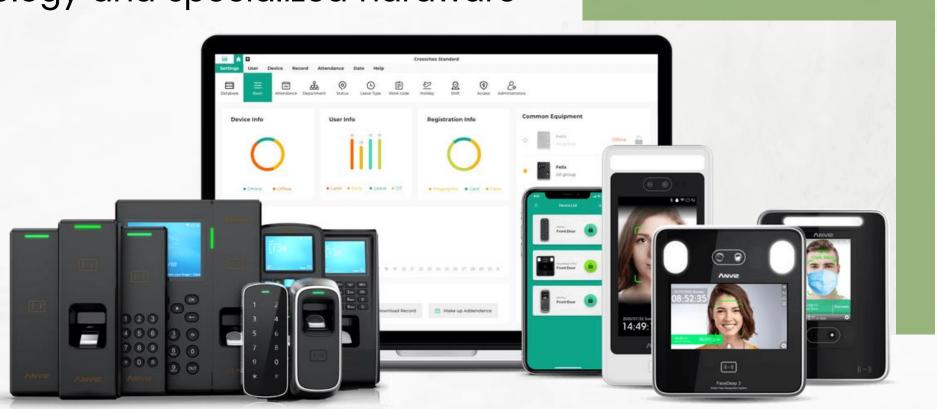

### **ACCESS CONTROL AND SECURITY**

Whether it is a small enterprise that requires a simple and standalone access control device or a large multi-location enterprise needing thousands of devices on a distributed network is replacing traditional and antiquated access control methods to IP-based biometric solutions for security and convenience. Anviz solutions are easy to deploy with a low total cost of ownership

Anviz is the first access control company to make use of biometrics-based, RFID cards, mobile access technology and specialized hardware to achieve space safety goals.

- Face Series
- C2 Series
- CrossChex