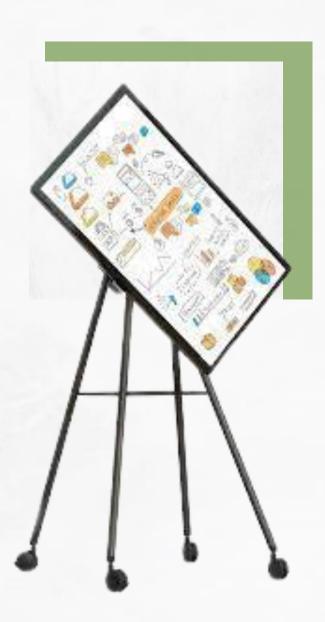

## INTERACTIVE DISPLAYS

### INTERACTIVE DISPLAY

Hisense Interactive Display solutions deliver unrivalled performance and market leading value. Combining the power of a digital display, tablet, electronic whiteboard and video conference device, Hisense delivers the ultimate all-in-one display solution. Superior processors and the latest touch technology provide best-in-class user experiences while seamless wireless integration makes collaboration both simple and engaging.