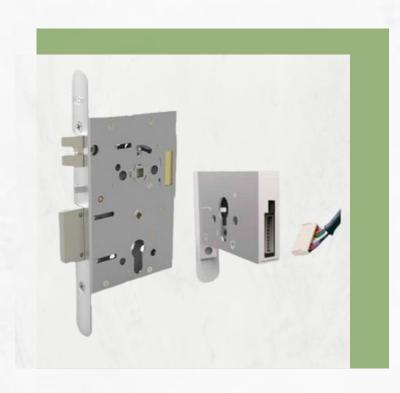

### **ELECTRIFIED MORTISE LOCKS**

BSI EN Electromechanical Lock MT69855 consists the range of comprehensive functions that meet most security and locking application. This lock is suitable to be used in commercial or office buildings, public buildings and hotels. The lock can meet various area and function requirements. Optional solenoid and motor for multiusability. Easy egress from inside while maintaining outside security

- Electrified Mortise Locks
- Electro Magnetic Locks