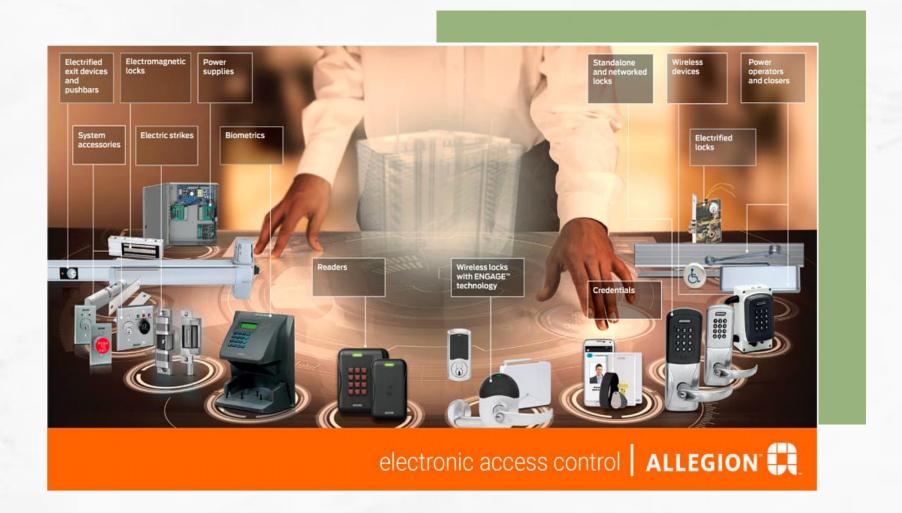

#### ACCESS CONTROL AND SECURITY

Allegion (NYSE: ALLE) is a global pioneer in safety and security, with leading brands like Schlage, LCN, Briton, FSH and Von Duprin.

Focusing on security around the door and adjacent areas, Allegion produces a range of solutions for homes, businesses, schools and other institutions.

- Schlage Readers and Locks
- Briton Panic Bars
- FSH Series