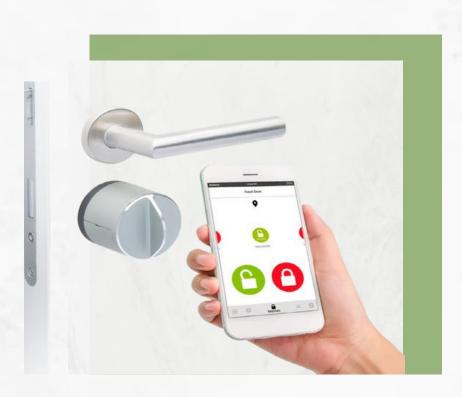

### **SMART HOME AUTOMATION**

Danalock is a leader in smart, secure access control solutions for residential and business. With more than a decade of experience in the smart lock industry, Danalock provides a full family of elegantly designed and secured smart lock products compatible with any standard door throughout the world and supports an unrivalled array of home automation protocols.

- Universal Module V3
- Danalock V3
- Danapad V3