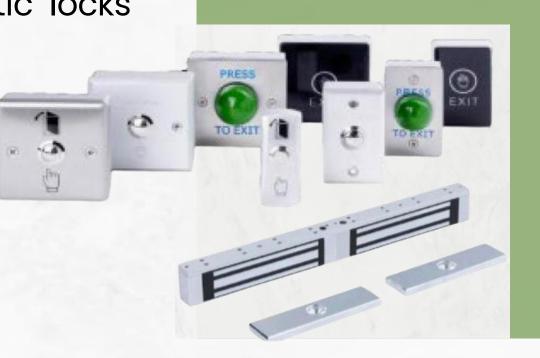

### LOCKS AND ACCESSORIES

SWC is SmartWorld's homegrown brand started its journey in 2015 with products and accessories in physical security domain. SWC is well received by our channel partners with its range os secure door locking products and accessories. SWC is cruising its journey forward to Middle East, Africa and Indian Subcontinent markets.

We offer a full range of specialist locking devices, which integrates into many commercial and public buildings, making them safer, more secure, and better functioning. With a strong focus on quality certification and manufacturing standards, the electromagnetic locks come with a 5-year warrant.

- Push Buttons and Emergency Break Glasses
- Door Contacts and Power Supplies
- Magenetic Lock and Brackets
- Door Closures and Holders

### **ELECTRIFIED MORTISE LOCKS**

BSI EN Electromechanical Lock MT69855 consists the range of comprehensive functions that meet most security and locking application. This lock is suitable to be used in commercial or office buildings, public buildings and hotels. The lock can meet various area and function requirements. Optional solenoid and motor for multiusability. Easy egress from inside while maintaining outside security

- Electrified Mortise Locks
- Electro Magnetic Locks