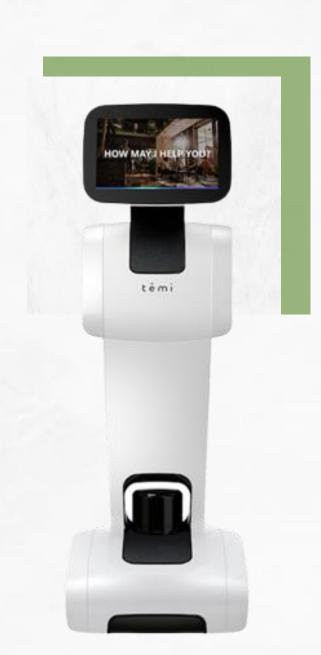

### AI & ROBOTICS

A powerful machine that engages with customers in the physical space. Works autonomously (software driven), provides self-service options, telepresence and offers full feature mobility. Cost effective, 24/7 autonomous staff members for everyday tasks with focus on engagement efficiency. Robots as service in retail, hospitality, healthcare, education and beyond.

- KYC Document Scanner
- Fingerprint Scanner
- Thermal Printer
- Signature Pad
- Iris Scanner
- POS Machine
- Temi