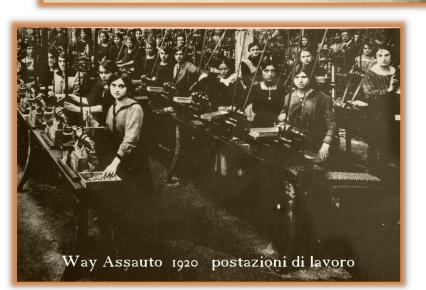

# Company profile

- 1906 The Way Assauto was founded in Turin by the industrialists Luigi Way and Alberto Assauto
- 1908 The plant was moved to Asti where it started to manufacture components for the mechanical industry, vehicles and bicycles
- 1915/18 40/45 During the two World Wars, Way Assauto had to convert the production for military supplies, with massive use of female labor
- 1968 Design and production of MacPherson shock absorbers for FIAT Automobiles- the first industrial application of this patent on a European level
- 1971–Way Assauto was bought by the ITTgroup

- 1980 Large-scale production of MacPherson shock absorbers for FIAT Automobiles
- 1981–WayAssauto acquisition by the IAO group
- 1996–WayAssauto was bought by the Arvin Industries group
- 2000 Merge between Arvin and Meritor indutries. Way Assauto changed its name into ArvinMeritor Suspension System Italia
- 2006 The Astigiana Ammortizzatori buys the Asti plant and Way Assauto goes back to its original name.
- 2011–Way Assauto acquisition by the Cijan Group
- 2018 Business relaunch and new investments in capital and human resources