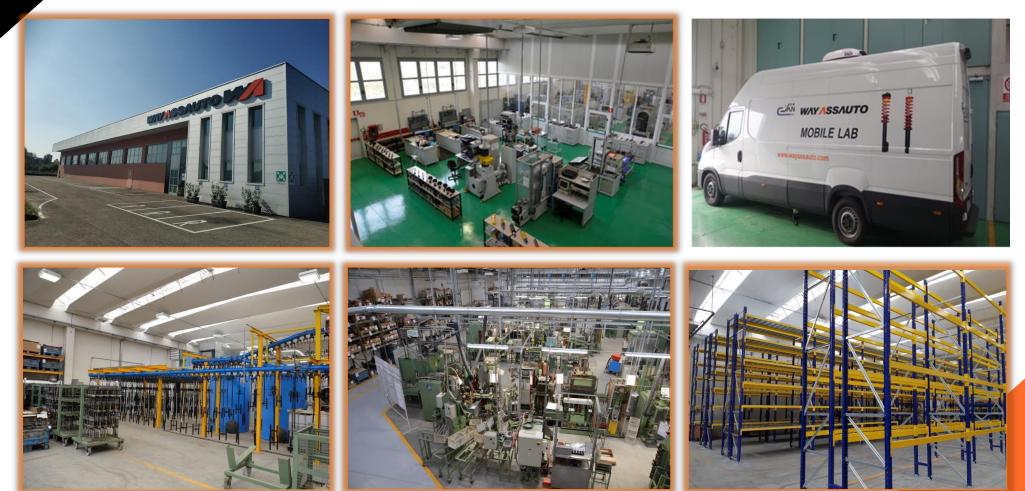

resources













# **CIJAN GROUP**



## CIJAN AUTO SHOCK ABSORBER CO. LTD.

- 1960: leader Company in the development and production of shock absorbers for vehicles
- Today: production of more than 1000 specific products for commercial vehicles and high- speed rail vehicles for more than 40 vehicle manufacturers (OEM)
- 2011: the Cijan Group buys Way Assauto





- The Xichuan plant produces at 95% shock absorbers for cars and components like tubes, rods, etc. both for internal use and for the other companies of the group, with 13 welding and assembly lines (11 for the car sector, 2 for industrial vehicles)
- The Nanyang site covers a total area of 540,000 m2, with 110,000 m2 of installations, 1750 employees including 280 technicians and engineers





# WAY ASSAUTO PLANT IN ASTI





# **OUR PRODUCTS**

- MACPHERSON SHOCK ABSORBERS
- SEMICORNER ASSEMBLY FOR PASSENGER CARS
- SHOCK ABSORBERS FOR INDUSTRIAL AND COMMERCIAL VEHICLES (buses, trucks, trailers-axles, agricultural and military applications, special 4wd vehicles)
- CABIN SHOCK ABSORBERS
- RAILWAY APPLICATIONS







### 





# **QUALITY AND CERTIFICATIONS**

- IATF 16949
- ISO 9001:2015
- UNI EN 15085-2 railways
- ISO 3834 railways





# CATALOGUE FOR HEAVY DUTY VEHICLES

# 







# CATALOGUE FOR PASSANGER CARS









### \_\_\_\_

|                                 | 🛓 Ciao,                                                    |                                            |                                                                   |                                                   |