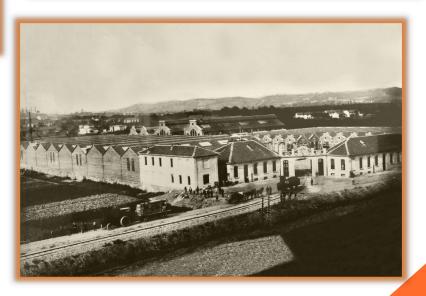

military supplies, with massive use of female labor
- 1968 Design and production of MacPherson shock absorbers for FIAT Automobiles- the first industrial application of this patent on a European level
- 1971–Way Assauto was bought by the ITTgroup





- 1980 Large-scale production of MacPherson shock absorbers for FIAT Automobiles
- 1981–WayAssauto acquisition by the IAO group
- 1996–WayAssauto was bought by the Arvin Industries group
- 2000 Merge between Arvin and Meritor indutries. Way Assauto changed its name into ArvinMeritor Suspension System Italia
- 2006 The Astigiana Ammortizzatori buys the Asti plant and Way Assauto goes back to its original name.
- 2011–Way Assauto acquisition by the Cijan Group
- 2018 Business relaunch and new investments in capital and human resources













# **CIJAN GROUP**



## CIJAN AUTO SHOCK ABSORBER CO. LTD.

- 1960: leader Company in the development and production of shock absorbers for vehicles
- Today: production of more than 1000 specific products for commercial vehicles and high- speed rail vehicles for more than 40 vehicle manufacturers (OEM)
- 2011: the Cijan Group buys Way Assauto





- The Xichuan plant produces at 95% shock absorbers for cars and components like tubes, rods, etc. both for internal use and for the other companies of the group, with 13 welding and assembly lines (11 for the car sector, 2 for industrial vehicles)
- The Nanyang site covers a total area of 540,000 m2, with 110,000 m2 of installations, 1750 employees including 280 technicians and engineers





# WAY ASSAUTO PLANT IN ASTI





# **OUR PRODUCTS