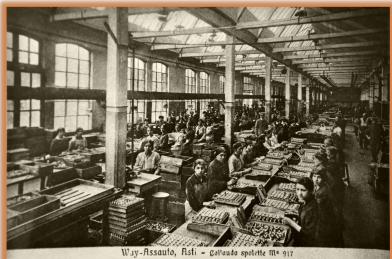

# Company profile

- 1906 The Way Assauto was founded in Turin by the industrialists Luigi Way and Alberto Assauto
- 1908 The plant was moved to Asti where it started to manufacture components for the mechanical industry, vehicles and bicycles
- 1915/18 40/45 During the two World Wars, Way Assauto had to convert the production for military supplies, with massive use of female labor
- 1968 Design and production of MacPherson shock absorbers for FIAT Automobiles- the first industrial application of this patent on a European level
- 1971–Way Assauto was bought by the ITTgroup

- 1980 Large-scale production of MacPherson shock absorbers for FIAT Automobiles
- 1981–WayAssauto acquisition by the IAO group
- 1996–WayAssauto was bought by the Arvin Industries group
- 2000 Merge between Arvin and Meritor indutries. Way Assauto changed its name into ArvinMeritor Suspension System Italia
- 2006 The Astigiana Ammortizzatori buys the Asti plant and Way Assauto goes back to its original name.
- 2011–Way Assauto acquisition by the Cijan Group
- 2018 Business relaunch and new investments in capital and human resources