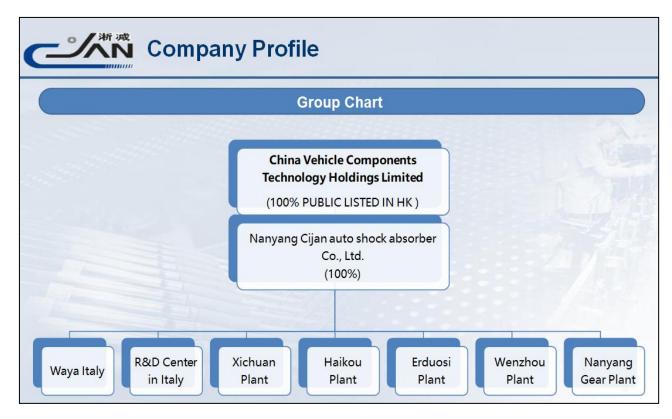

# **CIJAN GROUP**

## CIJAN AUTO SHOCK ABSORBER CO. LTD.

- 1960: leader Company in the development and production of shock absorbers for vehicles
- Today: production of more than 1000 specific products for commercial vehicles and high- speed rail vehicles for more than 40 vehicle manufacturers (OEM)
- 2011: the Cijan Group buys Way Assauto

- The Xichuan plant produces at 95% shock absorbers for cars and components like tubes, rods, etc. both for internal use and for the other companies of the group, with 13 welding and assembly lines (11 for the car sector, 2 for industrial vehicles)
- The Nanyang site covers a total area of 540,000 m2, with 110,000 m2 of installations, 1750 employees including 280 technicians and engineers