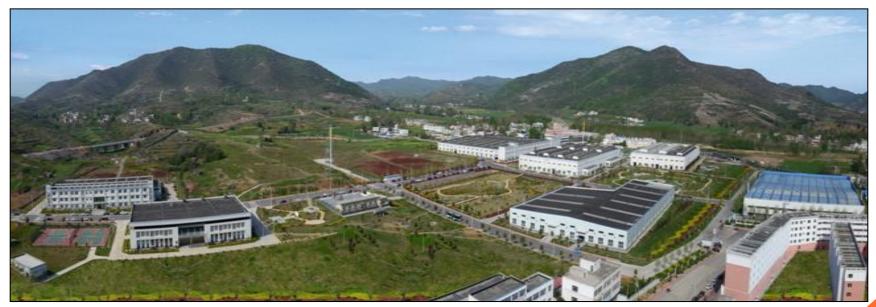

- The Xichuan plant produces at 95% shock absorbers for cars and components like tubes, rods, etc. both for internal use and for the other companies of the group, with 13 welding and assembly lines (11 for the car sector, 2 for industrial vehicles)
- The Nanyang site covers a total area of 540,000 m2, with 110,000 m2 of installations, 1750 employees including 280 technicians and engineers

# WAY ASSAUTO PLANT IN ASTI