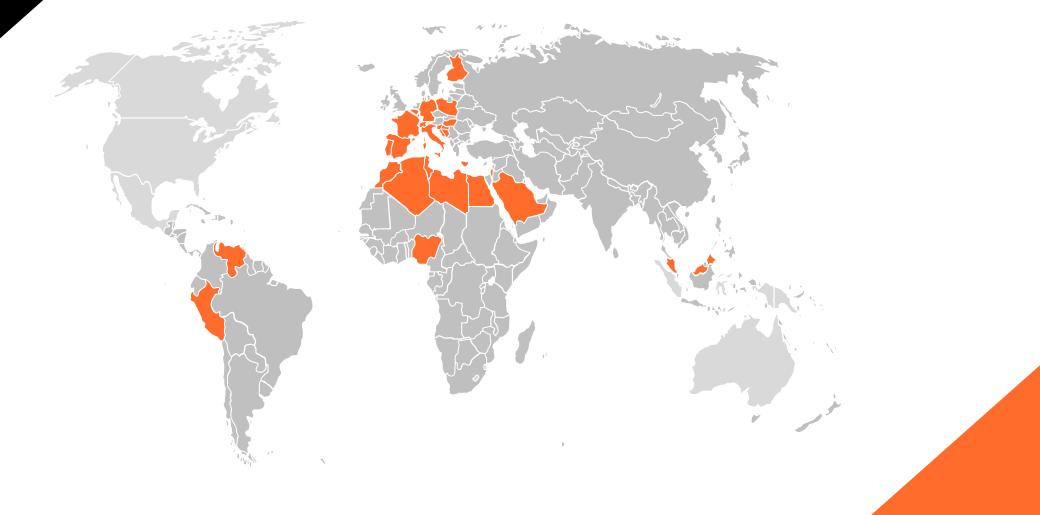

# Company profile

- 1906 The Way Assauto was founded in Turin by the industrialists Luigi Way and Alberto Assauto
- 1908 The plant was moved to Asti where it started to manufacture components for the mechanical industry, vehicles and bicycles
- 1915/18 40/45 During the two World Wars, Way Assauto had to convert the production for military supplies, with massive use of female labor
- 1968 Design and production of MacPherson shock absorbers for FIAT Automobiles- the first industrial application of this patent on a European level
- 1971–Way Assauto was bought by the ITTgroup

- 1980 Large-scale production of MacPherson shock absorbers for FIAT Automobiles
- 1981–WayAssauto acquisition by the IAO group
- 1996–WayAssauto was bought by the Arvin Industries group
- 2000 Merge between Arvin and Meritor indutries. Way Assauto changed its name into ArvinMeritor Suspension System Italia
- 2006 The Astigiana Ammortizzatori buys the Asti plant and Way Assauto goes back to its original name.
- 2011–Way Assauto acquisition by the Cijan Group
- 2018 Business relaunch and new investments in capital and human resources

## CIJAN AUTO SHOCK ABSORBER CO. LTD.

- 1960: leader Company in the development and production of shock absorbers for vehicles
- Today: production of more than 1000 specific products for commercial vehicles and high- speed rail vehicles for more than 40 vehicle manufacturers (OEM)
- 2011: the Cijan Group buys Way Assauto

- The Xichuan plant produces at 95% shock absorbers for cars and components like tubes, rods, etc. both for internal use and for the other companies of the group, with 13 welding and assembly lines (11 for the car sector, 2 for industrial vehicles)
- The Nanyang site covers a total area of 540,000 m2, with 110,000 m2 of installations, 1750 employees including 280 technicians and engineers