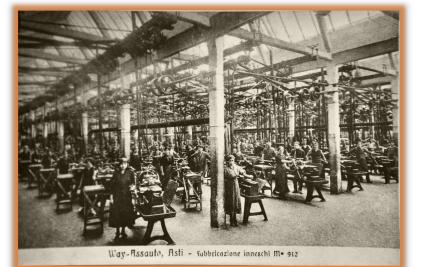

# Company profile

- 1906 The Way Assauto was founded in Turin by the industrialists Luigi Way and Alberto Assauto
- 1908 The plant was moved to Asti where it started to manufacture components for the mechanical industry, vehicles and bicycles
- 1915/18 40/45 During the two World Wars, Way Assauto had to convert the production for military supplies, with massive use of female labor
- 1968 Design and production of MacPherson shock absorbers for FIAT Automobiles- the first industrial application of this patent on a European level
- 1971–Way Assauto was bought by the ITTgroup

- 1980 Large-scale production of MacPherson shock absorbers for FIAT Automobiles
- 1981–WayAssauto acquisition by the IAO group
- 1996–WayAssauto was bought by the Arvin Industries group
- 2000 Merge between Arvin and Meritor indutries. Way Assauto changed its name into ArvinMeritor Suspension System Italia
- 2006 The Astigiana Ammortizzatori buys the Asti plant and Way Assauto goes back to its original name.
- 2011–Way Assauto acquisition by the Cijan Group
- 2018 Business relaunch and new investments in capital and human resources