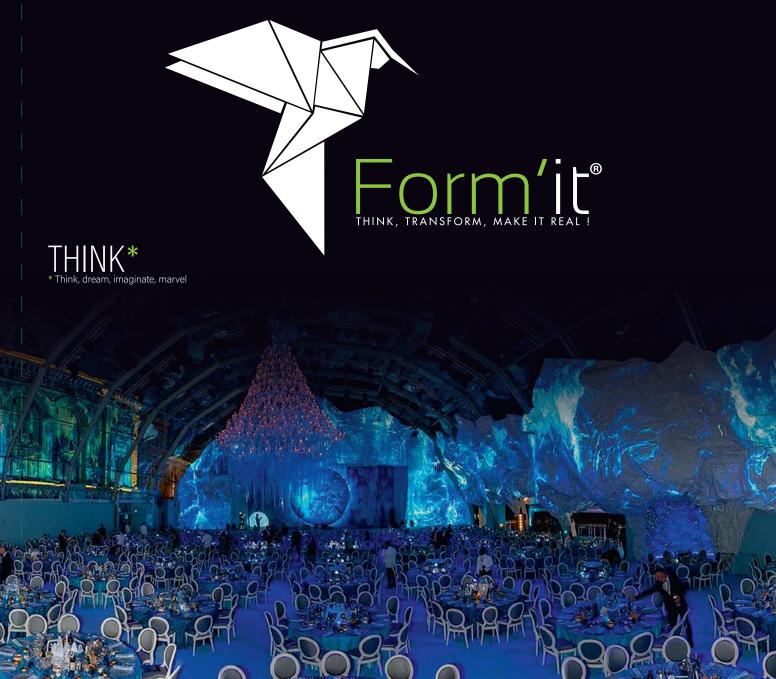

FORM'IT TECHNOLOGIE

10 rue du Ballon d'Alsace - ZI de la Doller
68520 Burnhaupt-le-Haut - FRANCE
+33 (0)3 89 60 86 58 - welcome.formit@gmail.com

Form'it® is a formable material which keeps the shape given. It's perfect for small, as well as large applications such as stage and television scenery, exhibitions, retail or shop window decoration, model-making, christmas decorations, etc.