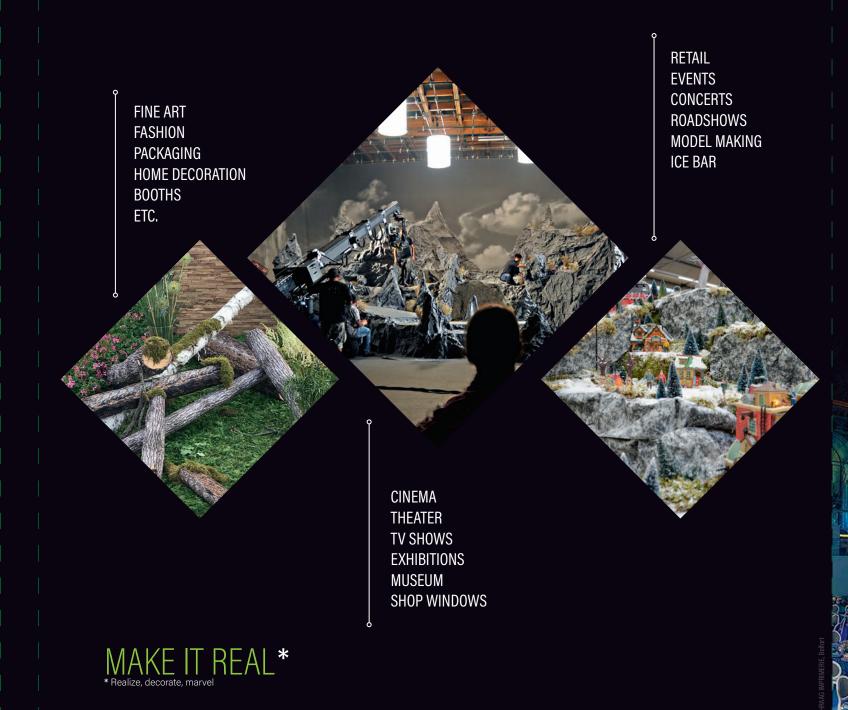

FORM'IT TECHNOLOGIE

10 rue du Ballon d'Alsace - ZI de la Doller
68520 Burnhaupt-le-Haut - FRANCE
+33 (0)3 89 60 86 58 - welcome.formit@gmail.com

Form'it® is a formable material which keeps the shape given. It's perfect for small, as well as large applications such as stage and television scenery, exhibitions, retail or shop window decoration, model-making, christmas decorations, etc.

Form'it® is also reformable and reusable.

**CERTIFICATIONS** 

WEIGHT 340 to 410 gr/sqm according to the finishing THICKNESS 0,35 to 11,00 mm according to the finishing 120 cm - 47 inches

PACKAGING roll of 1,2 x 10 m (also available in 50 m according to the finishing) / Packaging of 60 x 120 cm (Stone,

## ADVANTAGES

EASY TO USE Cut, fold, paste, sew, shape, reshape... EASY TO SET UP Light weight, reusable, stands under its own weight **EASY TO TRANSPORT** EASY TO STORE

All finishings are on stock ready for shipment