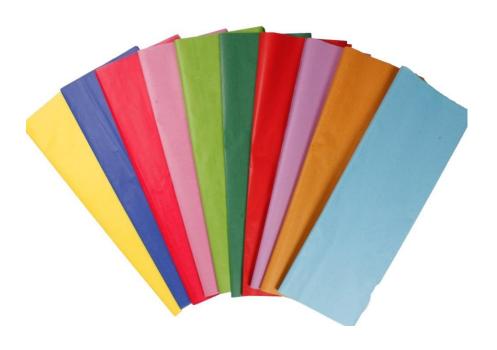

#### All Types of Tissue Paper

- ✓ Solid Colour Tissue paper
- ✓ Printed Design Tissue Paper
- ✓ Glitter & Sparkle Tissue Paper
- ✓ Die Cut Tissue paper
- ✓ Holographic Tissue Paper
- ✓ Hot Stamped Tissue Paper
- ✓ Metallic & Mylar Tissue Paper