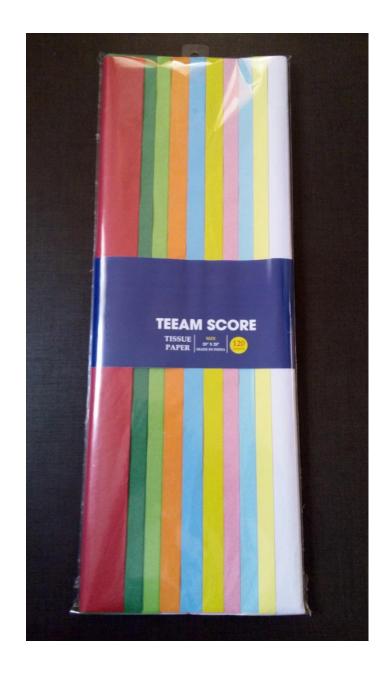

#### All Types of Tissue Paper

- ✓ Solid Colour Tissue paper
- ✓ Printed Design Tissue Paper
- ✓ Glitter & Sparkle Tissue Paper
- ✓ Die Cut Tissue paper
- ✓ Holographic Tissue Paper
- ✓ Hot Stamped Tissue Paper
- ✓ Metallic & Mylar Tissue Paper