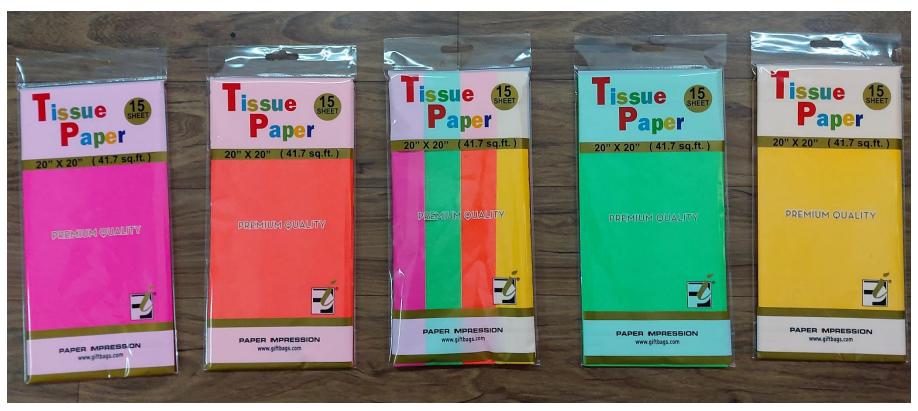

# Tissue Paper for All Seasons



### Our Product line:

#### All Types of Tissue Paper

- ✓ Solid Colour Tissue paper
- ✓ Printed Design Tissue Paper
- ✓ Glitter & Sparkle Tissue Paper
- ✓ Die Cut Tissue paper
- ✓ Holographic Tissue Paper
- ✓ Hot Stamped Tissue Paper
- ✓ Metallic & Mylar Tissue Paper

#### Gift Boxes

- ✓ Solid Colour Gift Boxes
- ✓ Printed Design Gift Boxes
- ✓ White Gift Boxes

#### Shreds

- ✓ Tissue Shreds
- ✓ Metallic foil Shreds



#### **Every Day**







#### **Every Day**

















#### Christmas











#### Christmas







#### Valentines Day















Halloween







Easter



#### **Neon Tissue**





#### **Neon Shreds**





#### **Metalic Shreds**









#### **Metalic Shreds**

















## Contact us:

Ranjith K K

Managing Partner

Teeamscore

PLOT No. C-30, Door No. 4/148,

TEX CITY, KARUR TEXTILES PARK,

THALAPATTI (POST),

Karur, Tamilnadu - 639 003.

INDIA.

Mobile - +91 8098835534

<u>Email: ranjithkk@teeamscore.com</u>; <u>export@teeamscore.com</u>

Website : <a href="http://www.teeamscore.com/">http://www.teeamscore.com/</a>