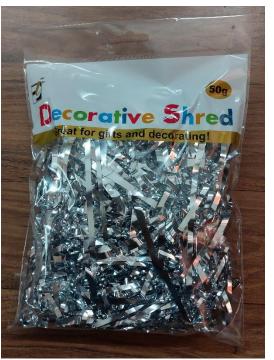

#### Shreds

- ✓ Tissue Shreds
- ✓ Metallic foil Shreds

#### **Metalic Shreds**