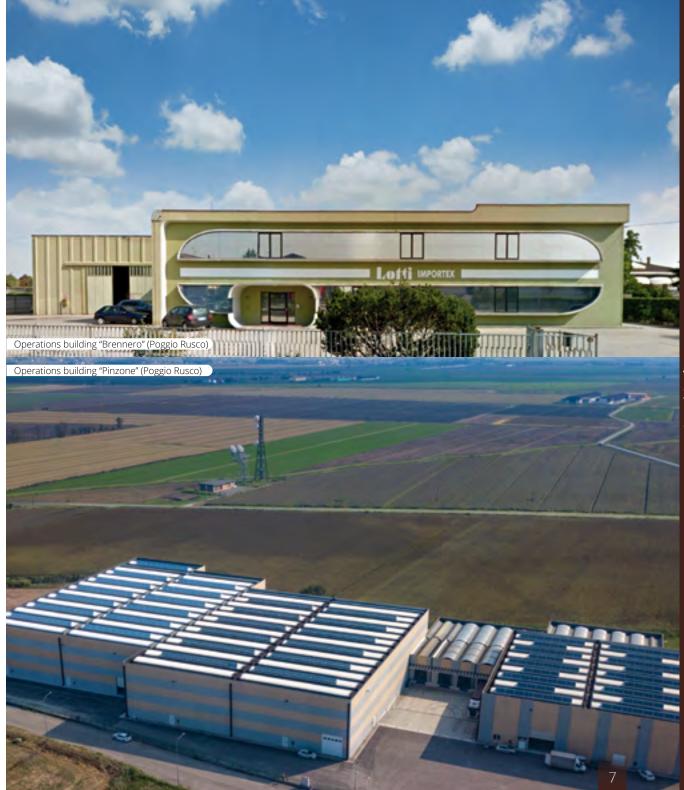

# Operation buildings by **numbers**

Lotti Importex's national and international success comes from the constant research of product quality and trustworthiness, from the punctuality and efficiency of the customer service, from the capability of finding solutions for each need and demand, from the excellent quality-price ratio. This represents the only way to reach the complete satisfaction of our customers and final users.

# **OPERATIONS BUILDING "BRENNERO"**

Administrative and sales management, Showroom, logistic warehouse 01

Surface: 8.000 mg

Showroom: More than 1.850 exposed articles Exhibition room 2.200 mq / h 8 m

Logistica 01: Warehouse 5.000 mq / h 8 m

# **OPERATIONS BUILDING "PINZONE"**

Delivery bay, shipping bay, storage area, area for shipping preparation, logistic administration.

Surface: 30.000 mg

Logistica 02: Warehouse 20.000 mg / h 15 m

Logistic system management integrated with Wi-fi technology, Voice, RFID and Mobile