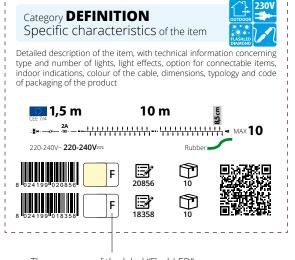

## **INFORMATION SHEETS:**

**RED colour** for indoor items **BLUE colour** for outdoor items

The presence of the label "FlashLED" indicates the addition of shining LEDs and their own colour.

### TECHNICAL DIAGRAM:

### TABLE OF SEPARATE AND OPTIONAL ACCESSORIES:

**GREEN** outline for the **optional** accessories, which must be purchased separately if you want to give to the item more connectability, or for a different type of power supply (for example solar panels).

**ORANGE** outline for accessories, which are **necessary** to the functioning of the item and must be purchased separately.

The **necessary** and **separately sold** accessories are highlighted with the orange colour on the technical diagram.

The **connectability options**with the accessories are
indicated with the orange colour
on the technical diagram.

Code **12356** 

Oty/Ctn 10 pcs

TR24-60

Max load

4 string lights

Battery operated String lights