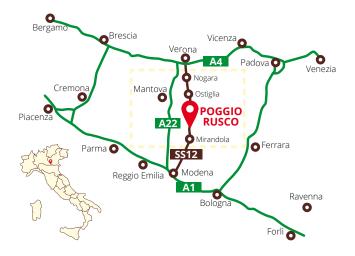

# How to reach us

# From motorway A4 (Milan-Venice)

At Verona Sud take the A22 (Modena-Brennero) and then exit at Pegognaga. Or you can exit at Verona Sud and take SS12 road, in the direction of Modena.

From motorway A1 (Milan-Bologna)
After Modena take the A22 and then exit at Reggiolo/Rolo or at
Pegognaga. Or you can exit at Modena Nord and take the SS12 road, in
the direction of Verona.

From motorway A22 (Modena-Brennero) Exit at Mantova Sud coming from Verona. Exit at Reggiolo/Rolo or Pegognaga coming from Modena.

Poggio Rusco is along SS12 road of Abetone and Brennero, between Verona and Modena.