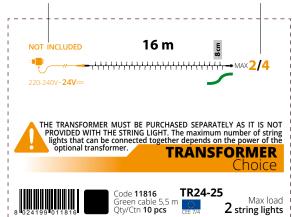

### TABLE OF SEPARATE AND OPTIONAL ACCESSORIES:

**GREEN** outline for the **optional** accessories, which must be purchased separately if you want to give to the item more connectability, or for a different type of power supply (for example solar panels).

**ORANGE** outline for accessories, which are **necessary** to the functioning of the item and must be purchased separately.

The **necessary** and **separately sold** accessories are highlighted with the orange colour on the technical diagram.

The **connectability options**with the accessories are
indicated with the orange colour
on the technical diagram.

Code **12356** 

Oty/Ctn 10 pcs

TR24-60

Max load

4 string lights

Battery operated String lights