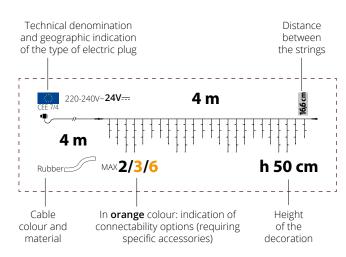

### TECHNICAL DIAGRAM:

## **INFORMATION SHEETS:**

**RED colour** for indoor items **BLUE colour** for outdoor items

The presence of the label "FlashLED" indicates the addition of shining LEDs and their own colour.