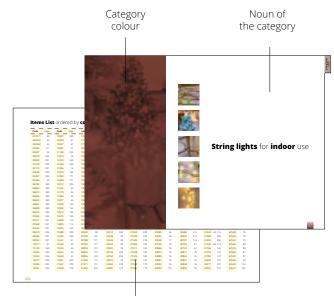

## **INFORMATION SHEETS:**

**RED colour** for indoor items **BLUE colour** for outdoor items

The presence of the label "FlashLED" indicates the addition of shining LEDs and their own colour.

String lights for outdoor and indoor use

**Ice lights** 

**Curtain lights** and **Net lights** 

Other **Decorations** and **Projectors** 

**Branches, Trees** and **Twig Ball** 

**Rope lights** 

Motifs, Subjects and Figures