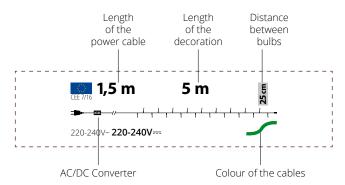

choice of the items is even easier.

- The easy, coloured index divides Lotti's items into 10 macro categories, which are easily observable.
- In every chapter items are grouped together in specific families depending on the type of power supply, light, effects etc.

The pages of the catalogue present evocative pictures of the items, which illustrate the product and give creative and unexpected use advices.

# **CATEGORY STARTS AND LIST PER CODES:**



Product list ordered by code with the indication of the page number (at the end of the catalogue)

# **ITEMS PAGES:**



## **INFORMATION SHEETS:**

**RED colour** for indoor items **BLUE colour** for outdoor items





The presence of the label "FlashLED" indicates the addition of shining LEDs and their own colour.

### TECHNICAL DIAGRAM:







### TABLE OF SEPARATE AND OPTIONAL ACCESSORIES:

**GREEN** outline for the **optional** accessories, which must be purchased separately if you want to give to the item more connectability, or for a different type of power supply (for example solar panels).

**ORANGE** outline for accessories, which are **necessary** to the functioning of the item and must be purchased separately.



The **necessary** and **separately sold** accessories are highlighted with the orange colour on the technical diagram.

The **connectability options**with the accessories are
indicated with the orange colour
on the technical diagram.



Code **12356** 

Oty/Ctn 10 pcs

TR24-60

Max load

4 string lights



Battery operated String lights

String lights for outdoor and indoor use

**Ice lights** 

**Curtain