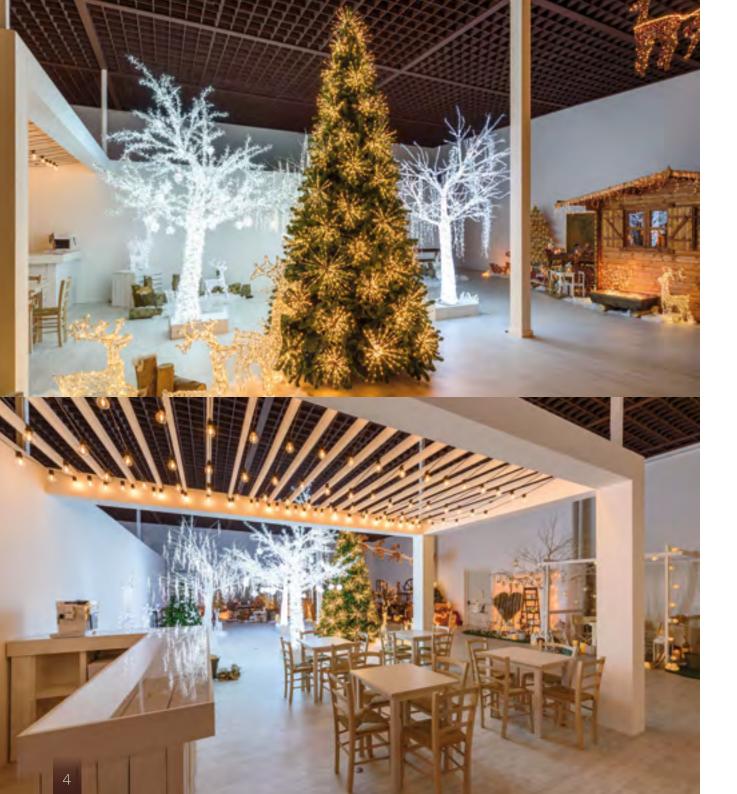

# Our **Showroom**: the **discovery** of a huge **range of lights**

The showroom located inside our original headquarters in Poggio Rusco is a permanent and constantly renewed exposition in which you can see and touch the complete range of our product lines.

The suggestive environments created for the visitors enjoyment will capture you thanks to their brightness.

A bright experience to live. You are welcome!