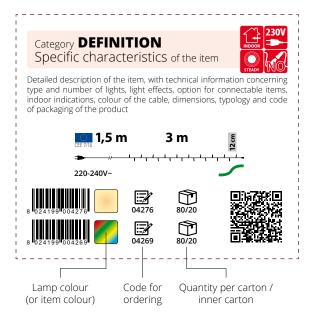

## **INFORMATION SHEETS:**

**RED colour** for indoor items **BLUE colour** for outdoor items

The presence of the label "FlashLED" indicates the addition of shining LEDs and their own colour.

### TECHNICAL DIAGRAM:

### TABLE OF SEPARATE AND OPTIONAL ACCESSORIES:

**GREEN** outline for the **optional** accessories, which must be purchased separately if you want to give to the item more connectability, or for a different type of power supply (for example solar panels).

**ORANGE** outline for accessories, which are **necessary** to the functioning of the item and must be purchased separately.

The **necessary** and **separately sold** accessories are highlighted with the orange colour on the technical diagram.

The **connectability options**with the accessories are
indicated with the orange colour
on the technical diagram.

Code **12356** 

Oty/Ctn 10 pcs

TR24-60

Max load

4 string lights

Battery operated String lights