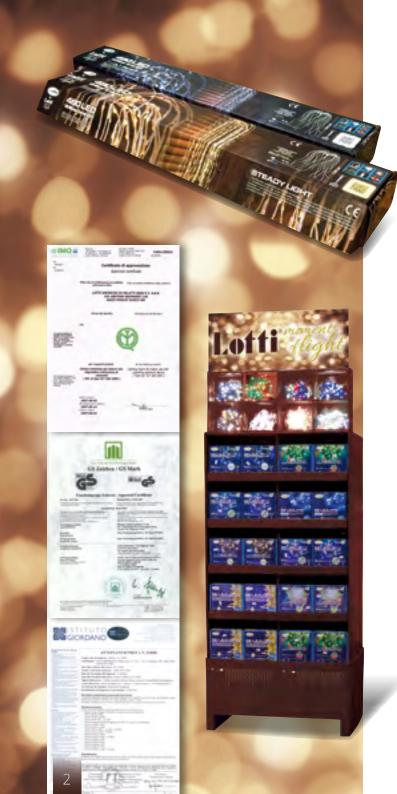

# **Packaging**

Particular attention is given to the realisation of the products packaging. A full-time specialized team works to the functionality and to the style of the packaging.

The parameters of aesthetic refinement, clarity of information and use simplicity are the recognition sign of Lotti's packaging. The modular packaging design is planned to simplify the storage and the exposition of products in the selling points.

Furthermore, Lotti offers different solutions for each expositive demand: table displays, floor displays, pallboxes which can be modulated and have functioning product displays. It moreover realises expositive personalised packaging and solutions depending on the graphic and commercial demands of each customer.

Lotti's whole product range complies with all applicable European safety standards.

Lotti constantly monitors all manufacturing steps and submits every product to independent, renowned laboratories for testing.

**CE marking**: by applying the CE mark Lotti guarantees that the product is complaint to all applicable European norms. In addition to that, Lotti always performs additional quality checks..

**GS marking**: "Geprüfte Sicherheit", meaning verified safety, is a quality mark that testifies the conformity of a product to specific European safety standards.