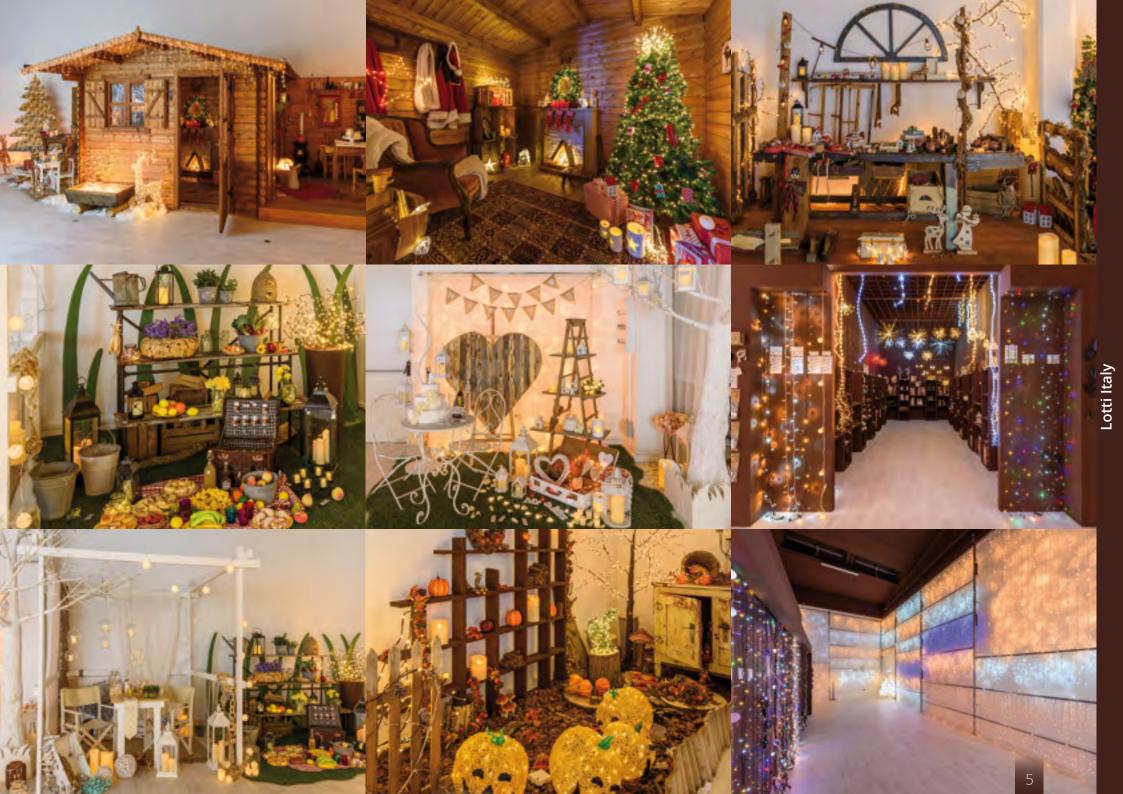

# Our **Showroom**: the **discovery** of a huge **range of lights**

The showroom located inside our original headquarters in Poggio Rusco is a permanent and constantly renewed exposition in which you can see and touch the complete range of our product lines.

The suggestive environments created for the visitors enjoyment will capture you thanks to their brightness.

A bright experience to live. You are welcome!