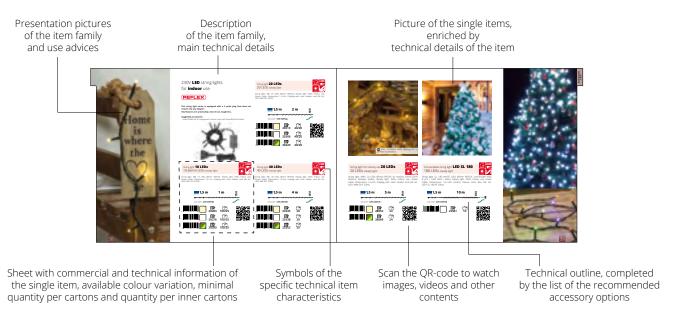

# Index **Product Categories**Page **Legend**

With the intuitive and quick structure of Lotti's catalogue, the choice of the items is even easier.

- The easy, coloured index divides Lotti's items into 10 macro categories, which are easily observable.
- In every chapter items are grouped together in specific families depending on the type of power supply, light, effects etc.

The pages of the catalogue present evocative pictures of the items, which illustrate the product and give creative and unexpected use advices.

# **CATEGORY STARTS AND LIST PER CODES:**

Product list ordered by code with the indication of the page number (at the end of the catalogue)

# **ITEMS PAGES:**

## **INFORMATION SHEETS:**

**RED colour** for indoor items **BLUE colour** for outdoor items

The presence of the label "FlashLED" indicates the addition of shining LEDs and their own colour.

### TECHNICAL DIAGRAM:

### TABLE OF SEPARATE AND OPTIONAL ACCESSORIES:

**GREEN** outline for the **optional** accessories, which must be purchased separately if you want to give to the item more connectability, or for a different type of power supply (for example solar panels).

**ORANGE** outline for accessories, which are **necessary** to the functioning of the item and must be purchased separately.

The **necessary** and **separately sold** accessories are highlighted with the orange colour on the technical diagram.

The **connectability options**with the accessories are
indicated with the orange colour
on the technical diagram.

Code **12356** 

Oty/Ctn 10 pcs

TR24-60

Max load

4 string lights

Battery operated String lights