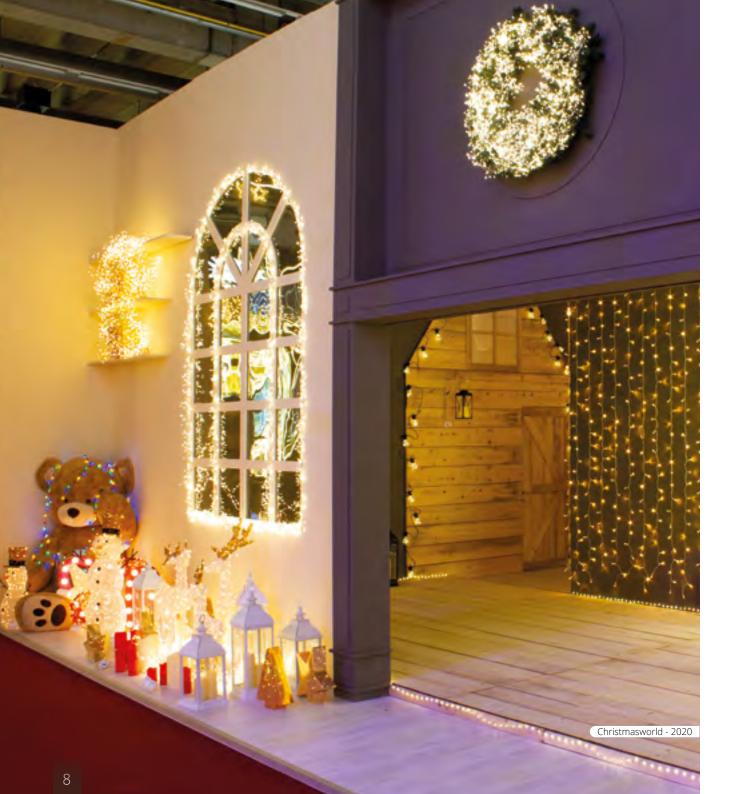

# **Frankfurt**

Christmas world is at Frankfurt every year at the end of January. The biggest worldwide event where the operators of the decoration meet each other. 1.000 exhibitors coming from 45 countries all around the world, more than 45.000 visitors: these are the numbers of 2020 edition. In this context Lotti plays a lead role in the light decoration with a stand of 250 mq in order to show the greatest innovations and meet visitors of the entire world.