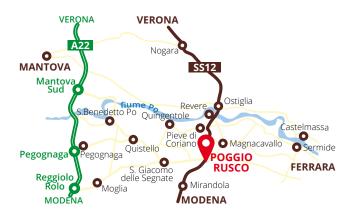

# How to reach us

# From motorway A4 (Milan-Venice)

At Verona Sud take the A22 (Modena-Brennero) and then exit at Pegognaga. Or you can exit at Verona Sud and take SS12 road, in the direction of Modena.

From motorway A1 (Milan-Bologna)
After Modena take the A22 and then exit at Reggiolo/Rolo or at
Pegognaga. Or you can exit at Modena Nord and take the SS12 road, in
the direction of Verona.

From motorway A22 (Modena-Brennero) Exit at Mantova Sud coming from Verona. Exit at Reggiolo/Rolo or Pegognaga coming from Modena.

Poggio Rusco is along SS12 road of Abetone and Brennero, between Verona and Modena.