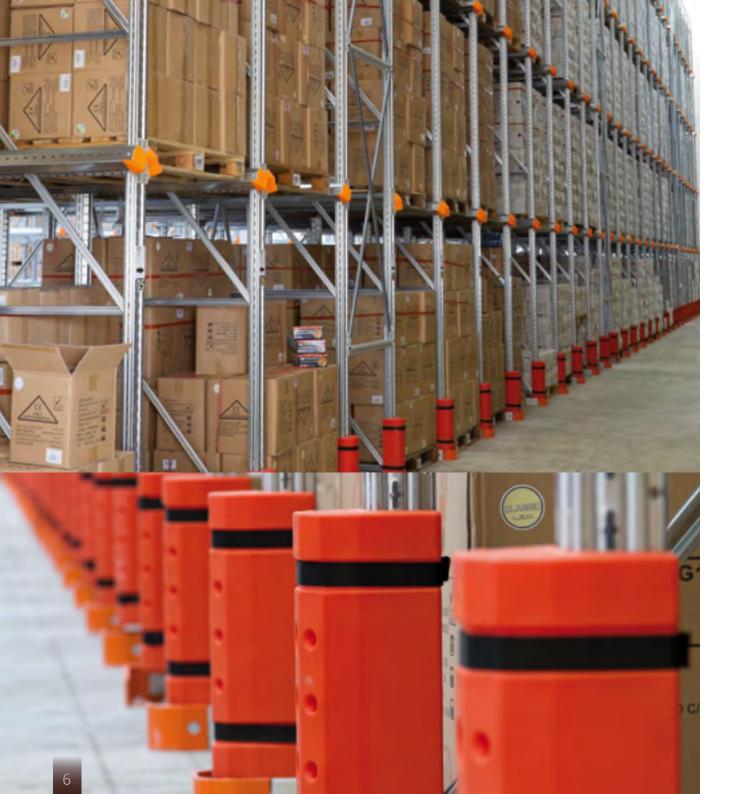

# **Distribution**

Lotti directly manages its own logistic services. Through an integrated process, supported by a 25.000 m² warehouse and by a state-of-the-art software, it ensures the greatest rapidity in the operations of collection, packaging and shipping. The product range is available for deliveries until the end of the season.

# LOGISTIC CAPACITY

With the use of an advanced management system and trustworthy information technologies, it is possible to optimise the warehouse's performances.

up to **350 pallets** per day Shipping: up to **50.000 pallets** Storage: