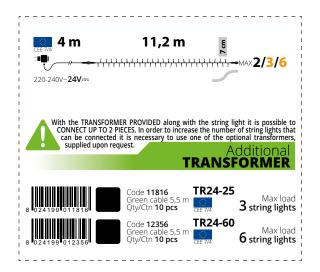

### TABLE OF SEPARATE AND OPTIONAL ACCESSORIES:

**GREEN** outline for the **optional** accessories, which must be purchased separately if you want to give to the item more connectability, or for a different type of power supply (for example solar panels).

**ORANGE** outline for accessories, which are **necessary** to the functioning of the item and must be purchased separately.

The **necessary** and **separately sold** accessories are highlighted with the orange colour on the technical diagram.

The **connectability options**with the accessories are
indicated with the orange colour
on the technical diagram.

Code **12356** 

Oty/Ctn 10 pcs

TR24-60

Max load

4 string lights

Battery operated String lights