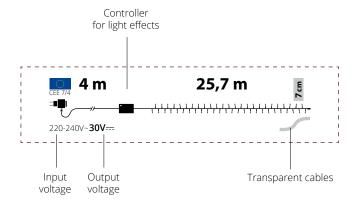

### TECHNICAL DIAGRAM:

## **INFORMATION SHEETS:**

**RED colour** for indoor items **BLUE colour** for outdoor items

The presence of the label "FlashLED" indicates the addition of shining LEDs and their own colour.