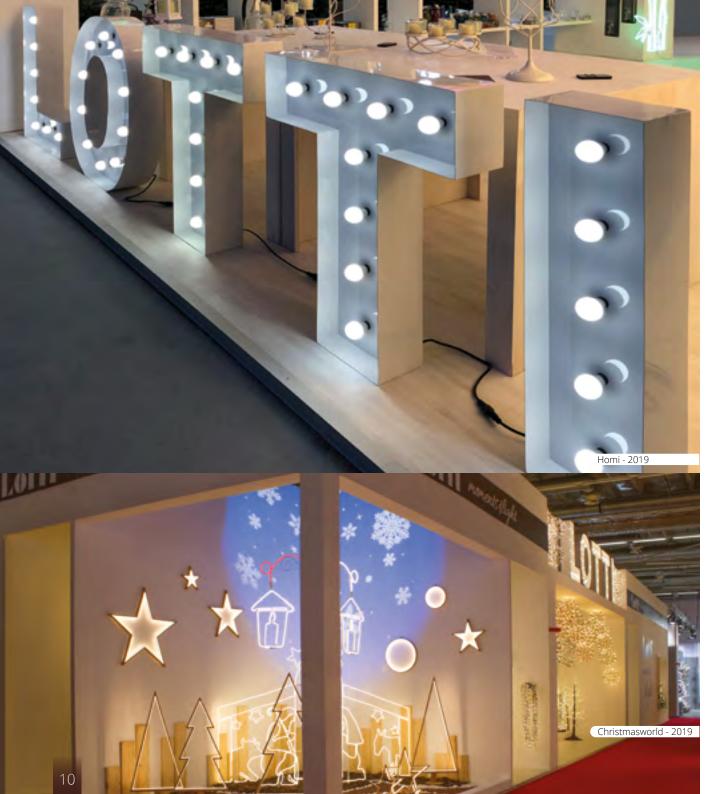

# Milan

The Italian market of household items represents the context in which we can find the widest offer of decoration items. The bond created the most important event for Italian operators in this branch: HOMI Festivity. It is an unmissable moment to which Lotti, point of reference of the market sector dedicated to Christmas and festivities, takes part with a stand of 200 mq.

# **Frankfurt**

Christmas world is at Frankfurt every year at the end of January. The biggest worldwide event where the operators of the decoration meet each other. 1.000 exhibitors coming from 45 countries all around the world, more than 45.000 visitors: these are the numbers of 2020 edition. In this context Lotti plays a lead role in the light decoration with a stand of 250 mq in order to show the greatest innovations and meet visitors of the entire world.