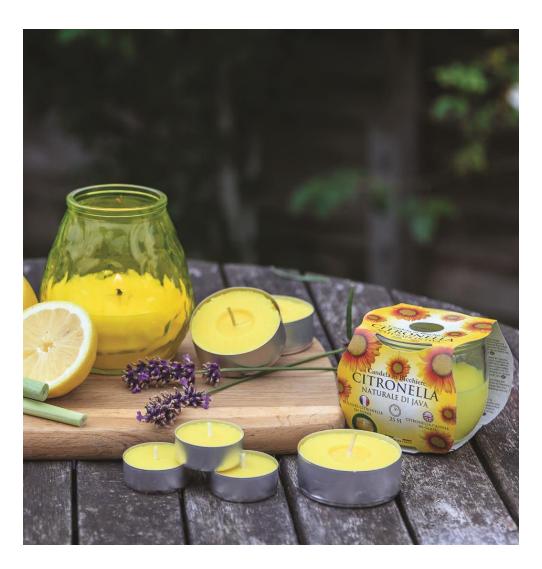

## CITRONELLA

These summery citronella candles and accessories are the perfect accompainment to any outdoor or indoor event.

Thanks to the natural java oil this fragrance is appreciated by humans and not by insects.

9 Different candle formats.

Many different accessories.

Basing on quantity ordered we can produce all of our range with your own lable.

Our laboratory ensures optimal wax-perfume blending and the burning room testing guarantees client requirements are fully met.