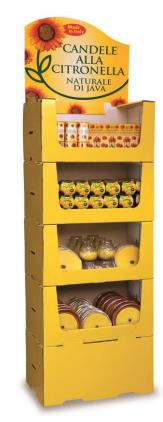

## CITRONELLA

These summery citronella candles and accessories are the perfect accompainment to any outdoor or indoor event.

Thanks to the natural java oil this fragrance is appreciated by humans and not by insects.

9 Different candle formats.

Many different accessories.

Basing on quantity ordered we can produce all of our range with your own lable.

Our laboratory ensures optimal wax-perfume blending and the burning room testing guarantees client requirements are fully met.

### MERCHANDISING SOLUTION

**Cardoboard Display**: seasonal promotion.

Shelves Display: we study the display of the products on your shelves selecting the right positioning of the products basing on your necessities.