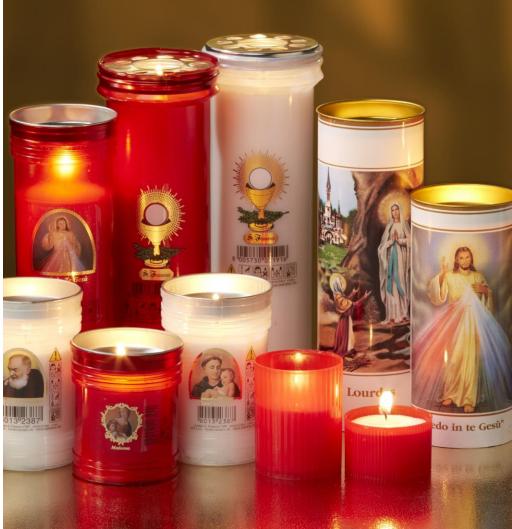

## S. FRANCESCO

The prestige of the S. Francesco range is connected to the tradition of a brand which, for almost two centuries, has been an important reference in the production of high-quality gravelights.

A vast range of products in different sizes, from 1.5h to 110h burning time.

Thanks to the transparent lable the flame lights up the image on the packaging making it more visibile from distant.