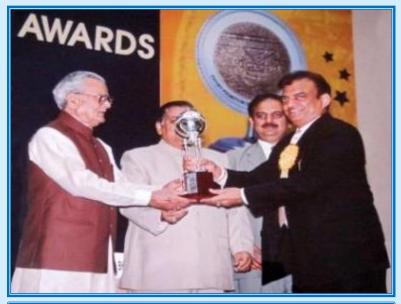

## FREEDOM OF ASSOCIATION

**Works Committee** 

**Sexual Harassment Preventive Committee** 

Health & safety
Committee

Fire / Chemical Drills / Trainings

Thirteen (13) times TOP National Export Award winner for highest export in its category for Zari & Beaded Articles (Seasonal Items & Decorative).

#### **AWARDED BY** –

- VICE PRESIDENT OF INDIA
- TEXTILE MINISTRY
- COMMERCE MINISTRY

• Merit Certificates for Other Product Categories

Winner of the First Position in Haryana State Safety & Welfare awards in the category of 'BEST FIRST AID ARRANGEMENTS' in small scale industry by Chief Minister of Haryana State.