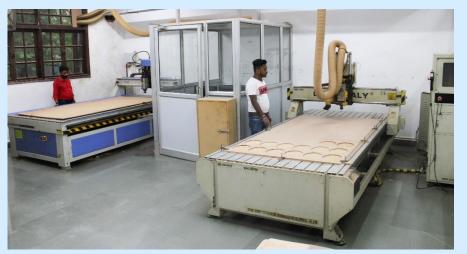

# SET UP OF MDF/WOOD CUTTING- CNC/LASER MACHINES AND MANUAL CUTTING WELDING PROCESS