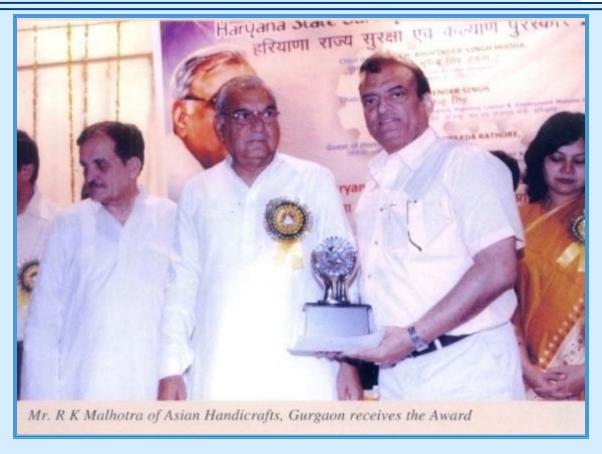

#### **AWARDED BY** –

- VICE PRESIDENT OF INDIA
- TEXTILE MINISTRY
- COMMERCE MINISTRY

• Merit Certificates for Other Product Categories

Winner of the First Position in Haryana State Safety & Welfare awards in the category of 'BEST FIRST AID ARRANGEMENTS' in small scale industry by Chief Minister of Haryana State.