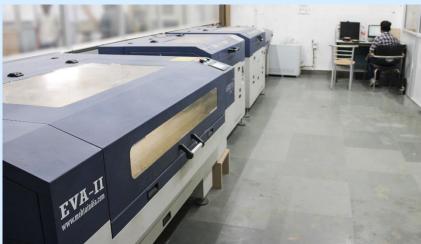

# SET UP OF MDF/WOOD CUTTING- CNC/LASER MACHINES AND MANUAL CUTTING WELDING PROCESS