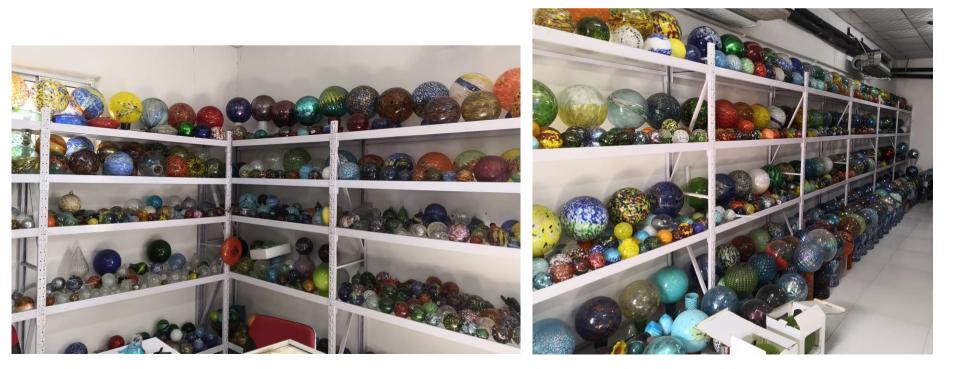

#### Showroom

The showroom is located in the suburb, it will take one hour to showroom from the airport. The first floor displays seasonal glass, the second floor mainly shows glass vase and art glass, we also have 6 mini rooms for different styles glass, the total area is over 10,000m<sup>2</sup>.