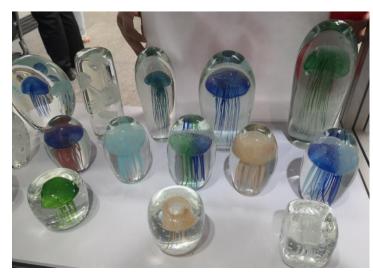

#### Seasonal HW/HH

Seasonal Tealight

www.jinnee.cn www.jinnee.cn www.jinnee.

Candlestick Hurricane Tea light Paperweight

Garden Gazing ball Bird feeding Water ball

Daily Glass art glass