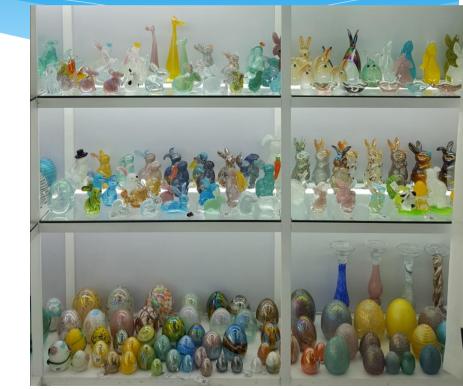

#### Showroom

The showroom is located in the suburb, it will take one hour to showroom from the airport. The first floor displays seasonal glass, the second floor mainly shows glass vase and art glass, we also have 6 mini rooms for different styles glass, the total area is over 10,000m<sup>2</sup>.

### Seasonal Xmas

Seasonal Easter