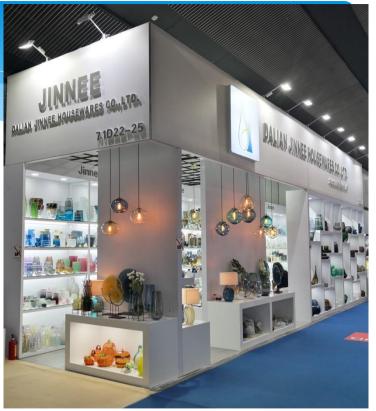

#### Showroom

The showroom is located in the suburb, it will take one hour to showroom from the airport. The first floor displays seasonal glass, the second floor mainly shows glass vase and art glass, we also have 6 mini rooms for different styles glass, the total area is over 10,000m<sup>2</sup>.