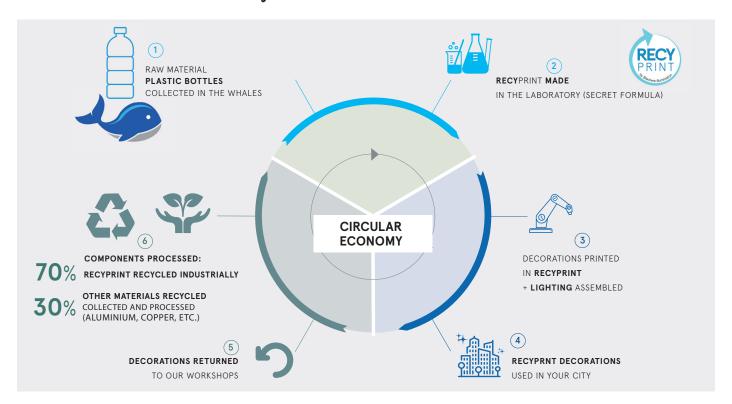

#### Recycling, creating, innovating.

The bottles we salvage are sorted by colour (from colourless to blue), then crushed into flakes to be shaped for extrusion. The granules resulting from this transformation are then injected into our 3D printers to create unique

# Circular economy

A real and concrete example of the circular economy.