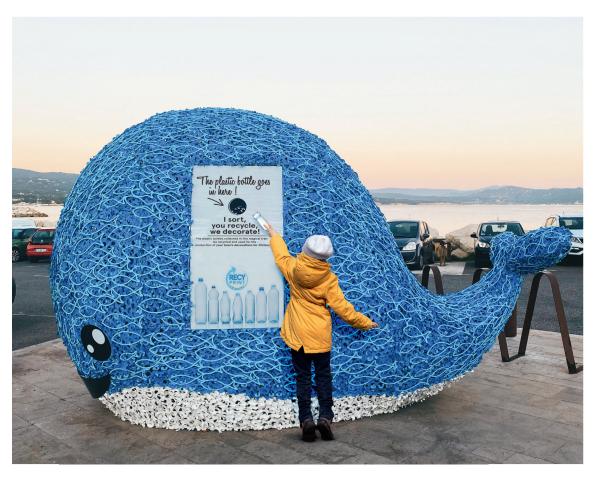

## Get involved in cleaning up the planet

Thanks to our Turtle or Whale, you will encourage people to recycle their plastic bottles. You will thus contribute to a participative and fun circular economy, by reusing this waste to create enchanting illuminations for the year-end celebrations.

#### How does it work?

You can place one of our Whales or turtles made from eco-friendly materials on your beachfronts and in your town centres to cover your recycling containers.

Each decoration features communication, making the public more aware of recycling by highlighting the goal: To create illuminations for Christmas thanks to the bottles!

## GX107-UK GX108-UK Recy Whale Recy Turtle ◆ 2.30m - ◆ 3.70m ◆ 2,30m - ◆ 3,50m **2.30m** - ⊠ 82kg **Z** 2,10m - **∑** 86kg