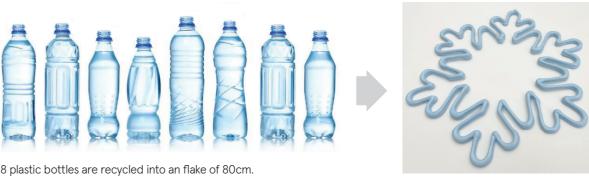

This unrivalled method helps to limit greenhouse gas emissions and to keep our nature clean from plastic bottles as far as possible..

A real and concrete example of the circular economy.

8 plastic bottles are recycled into an flake of 80cm.