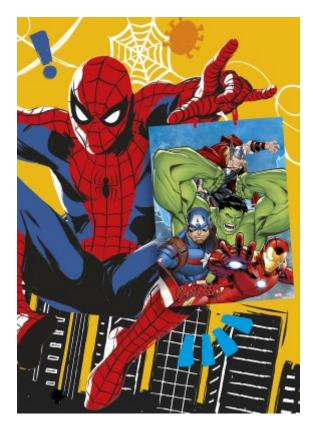

## **MARVEL LICENCE**

From the wonderful world of comics the Marvel Superheroes are a new range of colourful gift wrapping paper, bags, greeting cards, gift tags and party invitations.

Spiderman and the Avengers are a fleet of unique characters in the world featured by a huge popularity in all consumer targets.