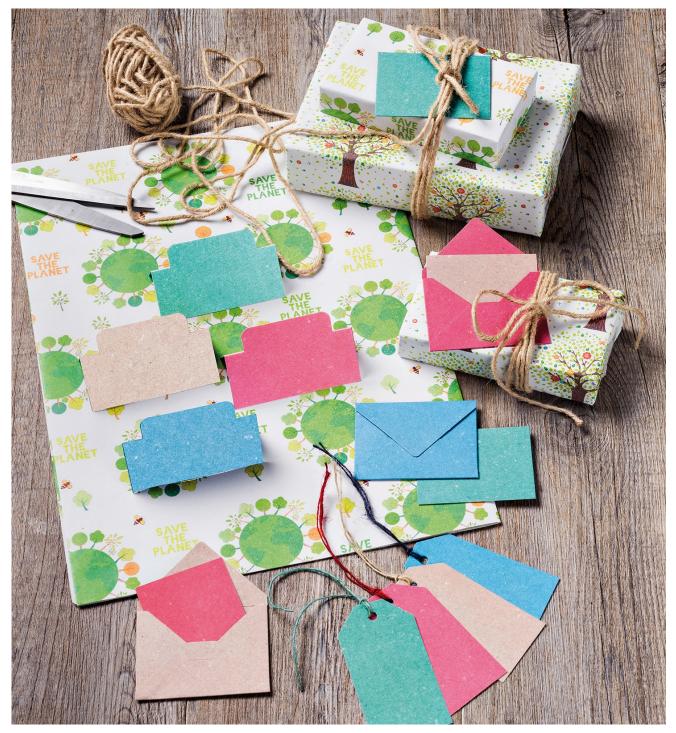

## **ELLEBI for SADOCH**

Ellebi, company of the Saul Sadoch group, is a landmark in the paper stationery products market thanks to quality, style, craftsmanship in the choice of materials, finishes and graphic subjects. The "made in Italy" manufacture and the great production flexibility are another distinctive element to support the customer.

Ellebi produces envelopes, cards and parcel tags with top quality paper.