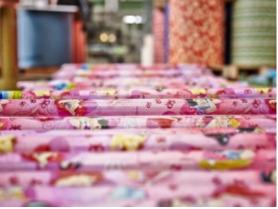

## **SAUL SADOCH WRAPPING PAPER:**

### A COMPLETE MADE IN ITALY PRODUCTION

A long tradition of creativity and originality in design, craftsmanship and technology enable the Company to represent the highly valued "Italian style" all over the world.

Saul Sadoch is specialized in the production of customised gift paper especially on large print runs.

For over 10 years we have been producing 100% recycled gift wrapping paper, with simple themes and various patterns to raise awareness of the use of eco-friendly products.

Carta Erba and ecoCarta collections represent the ideal combination of sustainability and creativity through great integration between quality, innovation, design, displays and the environment.

A careful study of themes and trends leads the Company to be competitive on the market thanks to a wide range of papers: standard coated paper, 100% recycled, brown/white kraft, metallic paper and certified FSC. We are well-known on the market for our different assortments, as well as for the high quality, that has been characterizing us for over 100 years.