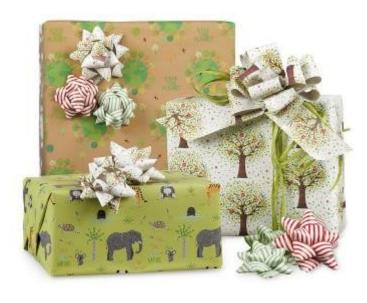

## **SAUL SADOCH WRAPPING PAPER:**

### A COMPLETE MADE IN ITALY PRODUCTION

A long tradition of creativity and originality in design, craftsmanship and technology enable the Company to represent the highly valued "Italian style" all over the world.

Carta Erba and ecoCarta collections represent the ideal combination of sustainability and creativity through great integration between quality, innovation, design, displays and the environment.

A careful study of themes and trends leads the Company to be competitive on the market thanks to a wide range of papers: standard coated paper, 100% recycled, brown/white kraft, metallic paper and certified FSC. We are well-known on the market for our different assortments, as well as for the high quality, that has been characterizing us for over 100 years.