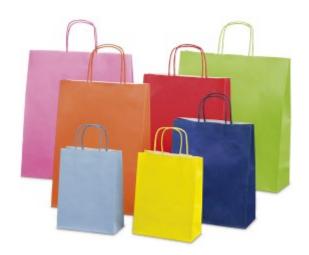

## **SAUL SADOCH GIFT BAGS**

Saul Sadoch's paper bags are recognized for their high quality in Italy and in Europe, they are extremely resistant thanks to the high quality control and the choice of raw materials. Also available for overprints or for productions with customized graphics.

#### SAUL SADOCH S.P.A. REX PRODOTTI CARTOTECNICI

Passione per la carta, dal 1914.

Sadoch gift bags collection - complete and diversified in terms of image and finishes - offers a very wide range on the market and meets the needs of different distribution channels and consumer targets.

#### **ALLEGRA GIFT BAGS**

Automatic bags produced in our plant in Padova, made of white/brown kraft paper 100-110 gsm, with twisted paper handles and available in different sizes and colours, which can be customised with logos or designs