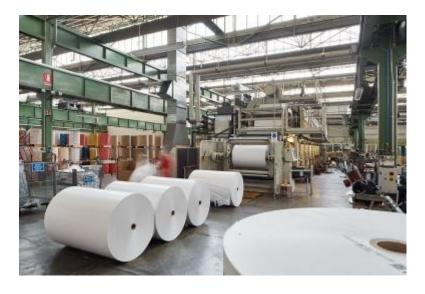

Rotogravure printing technology allows printing on different types of paper: first choice, FSC certified and 100% recycled papers.

Large raw materials stock capacity to quickly meet even the most demanding customers'needs.