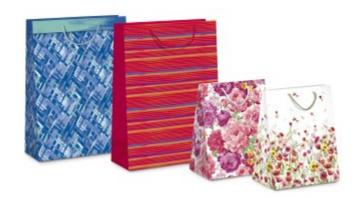

## **SAUL SADOCH GIFT BAGS**

Saul Sadoch's paper bags are recognized for their high quality in Italy and in Europe, they are extremely resistant thanks to the high quality control and the choice of raw materials. Also available for overprints or for productions with customized graphics.

#### SAUL SADOCH S.P.A. REX PRODOTTI CARTOTECNICI

Passione per la carta, dal 1914.

Sadoch gift bags collection - complete and diversified in terms of image and finishes - offers a very wide range on the market and meets the needs of different distribution channels and consumer targets.

#### **ALLEGRA GIFT BAGS**

Automatic bags produced in our plant in Padova, made of white/brown kraft paper 100-110 gsm, with twisted paper handles and available in different sizes and colours, which can be customised with logos or designs