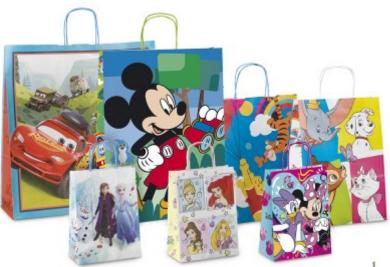

## **SAUL SADOCH GIFT BAGS**

Saul Sadoch's paper bags are recognized for their high quality in Italy and in Europe, they are extremely resistant thanks to the high quality control and the choice of raw materials. Also available for overprints or for productions with customized graphics.

#### SAUL SADOCH S.P.A. REX PRODOTTI CARTOTECNICI

Passione per la carta, dal 1914.

Sadoch gift bags collection - complete and diversified in terms of image and finishes - offers a very wide range on the market and meets the needs of different distribution channels and consumer targets.

#### **ALLEGRA GIFT BAGS**

Automatic bags produced in our plant in Padova, made of white/brown kraft paper 100-110 gsm, with twisted paper handles and available in different sizes and colours, which can be customised with logos or designs

#### **REX GIFT BAGS**

Handlmade bags, made of coated paper 180-210 gsm, with rope handles, characterised by different finishings such as applications, hotfoil printing, lamination, glossy or matt colours. These are the only items, which are not produced in Italy.

## **DISNEY LICENCE**

Since 1982 our partnership with Disney is a strong point thanks to unique characters well-known worldwide. Disney magic conveys positive values also through the collections of paper and gift bags, greeting cards and party invitations characterized by great creativity, originality, care for details and quality "made in Italy"