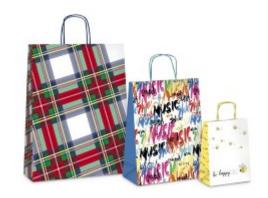

## **SAUL SADOCH GIFT BAGS**

Saul Sadoch's paper bags are recognized for their high quality in Italy and in Europe, they are extremely resistant thanks to the high quality control and the choice of raw materials. Also available for overprints or for productions with customized graphics.

#### SAUL SADOCH S.P.A. REX PRODOTTI CARTOTECNICI

Passione per la carta, dal 1914.

Sadoch gift bags collection - complete and diversified in terms of image and finishes - offers a very wide range on the market and meets the needs of different distribution channels and consumer targets.

#### **REX GIFT BAGS**

Handlmade bags, made of coated paper 180-210 gsm, with rope handles, characterised by different finishings such as applications, hotfoil printing, lamination, glossy or matt colours. These are the only items, which are not produced in Italy.