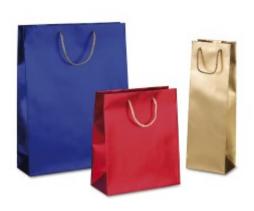

## **SAUL SADOCH GIFT BAGS**

Saul Sadoch's paper bags are recognized for their high quality in Italy and in Europe, they are extremely resistant thanks to the high quality control and the choice of raw materials. Also available for overprints or for productions with customized graphics.

#### SAUL SADOCH S.P.A. REX PRODOTTI CARTOTECNICI

Passione per la carta, dal 1914.

Sadoch gift bags collection - complete and diversified in terms of image and finishes - offers a very wide range on the market and meets the needs of different distribution channels and consumer targets.

#### **REX GIFT BAGS**

Handlmade bags, made of coated paper 180-210 gsm, with rope handles, characterised by different finishings such as applications, hotfoil printing, lamination, glossy or matt colours. These are the only items, which are not produced in Italy.