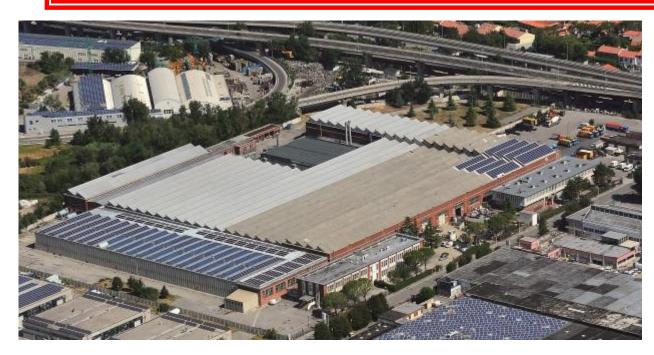

#### SAUL SADOCH S.P.A. REX PRODOTTI CARTOTECNICI

Passione per la carta, dal 1914.

With more than 27,000 square meters of floor space and a significant production capacity, Saul Sadoch can count on great productive flexibility and on an increasingly attentive customer service.