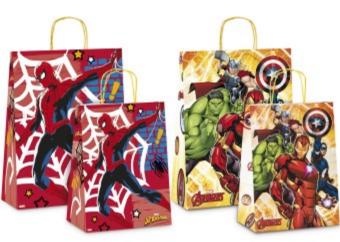

## **SAUL SADOCH GIFT BAGS**

Saul Sadoch's paper bags are recognized for their high quality in Italy and in Europe, they are extremely resistant thanks to the high quality control and the choice of raw materials. Also available for overprints or for productions with customized graphics.

#### SAUL SADOCH S.P.A. REX PRODOTTI CARTOTECNICI

Passione per la carta, dal 1914.

Sadoch gift bags collection - complete and diversified in terms of image and finishes - offers a very wide range on the market and meets the needs of different distribution channels and consumer targets.

## **MARVEL LICENCE**

From the wonderful world of comics the Marvel Superheroes are a new range of colourful gift wrapping paper, bags, greeting cards, gift tags and party invitations.

Spiderman and the Avengers are a fleet of unique characters in the world featured by a huge popularity in all consumer targets.