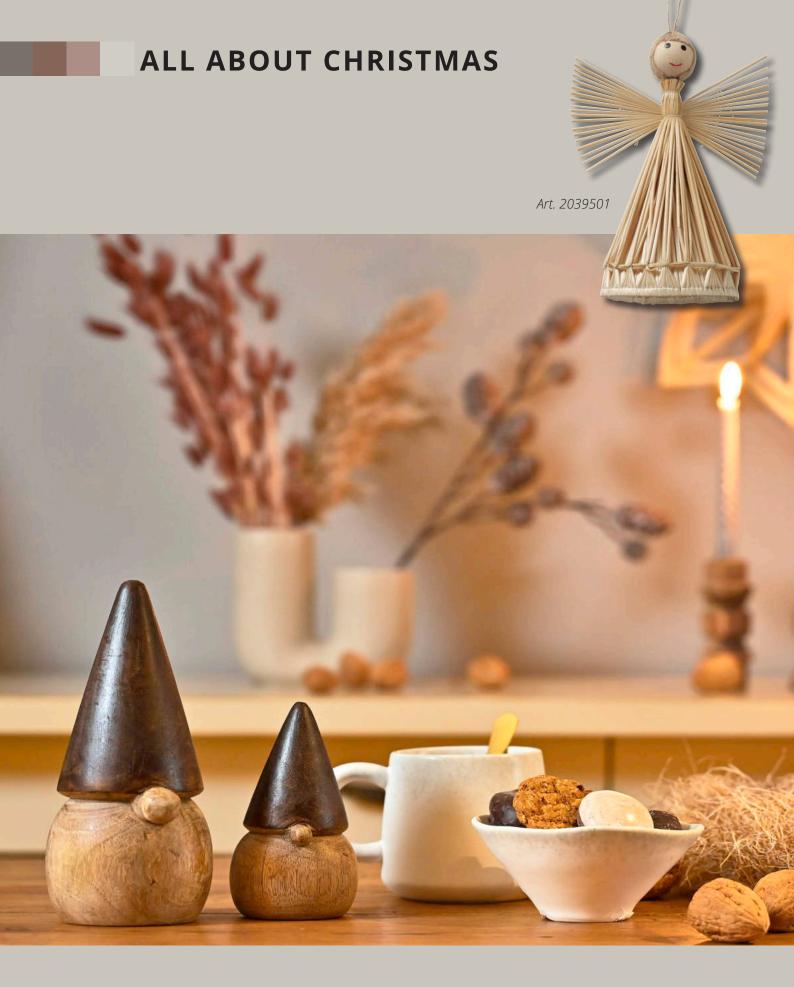

## Scandinavian naturalness

The natural and modern Scandinavian decor trend cuts a fine figure once again this season. Subtle cream colours are complemented by brown tones and taupe. Wood and natural decorations create a cosy atmosphere. Small fir trees stand in unused corners, exuding freshness and a wintry scent. This restraint gives us a foothold and space to sort out our own thoughts.