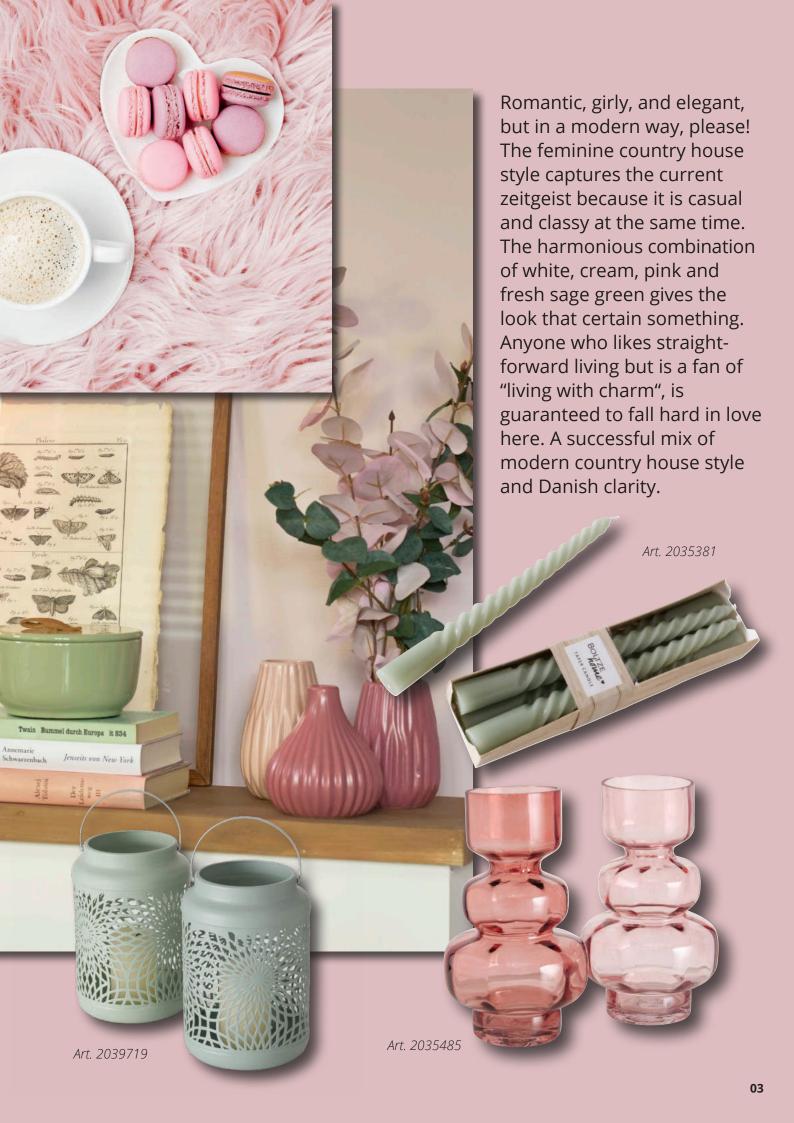

#### **COUNTRY COTTAGE**

# A classic gentleman's room

Classic and exclusive living in the American luxurious style – that is "Country Cottage". Timeless elegance combines with colonial style elements and delights lovers of the rustic country house style. Lots of noble black in combination with cream and brown tones give the look a casual and sophisticated character. Dark and inviting at the same time, this is how you like to spend a nice evening with friends by the chimney fire.

STYLE: classic & colonial MATERIALS: dark wood, brown leather, rattan

KEY PIECES: clocks, lanterns, wooden boxes A GREAT MATCH FOR: Holy Night