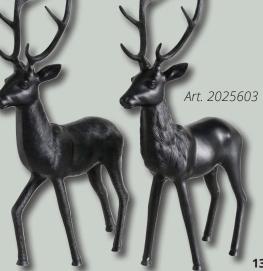

KEY PIECES: glittering branches, decorative baubles, golden deer

A GREAT MATCH FOR: City Glam

A Christmas in soft colours and a golden glam look. The focus is on a soft salmon shade, lots of cream, a little eucalyptus green, gold and glitter. You wouldn't expect fern on this occasion, which is why it's an interesting decorative component. "Golden Lights" pleases everyone who likes it bright as well as traditional and is enthusiastic about modern, playful eye-catchers.