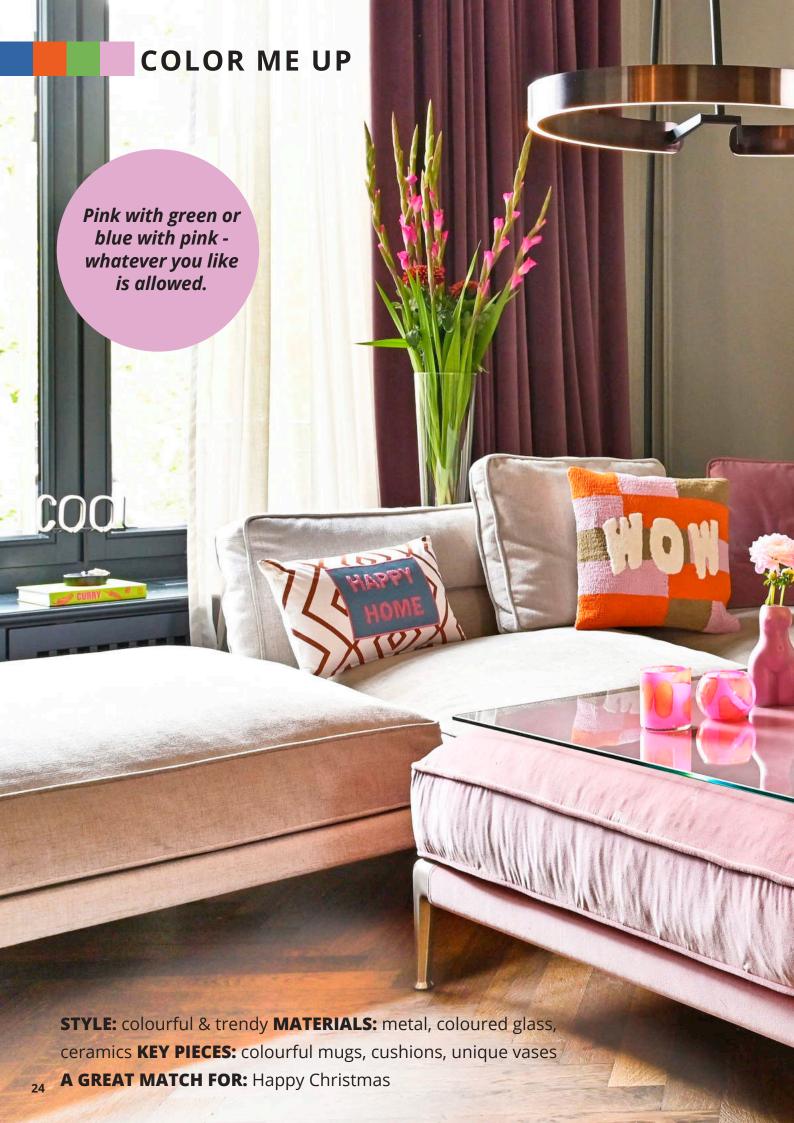

#### THE COURAGE TO USE COLOUR

Bright colours and colour blocking are one of the biggest fashion trends that are also finding their way into interiors. During winter, these colours create a cheerful contrast to the dark season. The two new trends "Color Me Up" and "Holly Jolly Christmas" feature this trend.
On pages 14-15 and 22-23

## A traditional festivity

**STYLE:** classic & traditional **MATERIALS:** ceramics, coloured metals, coloured glass

**KEY PIECES:** Santa figures, decorative pendants, tableware with motifs

A GREAT MATCH FOR: Country Cottage