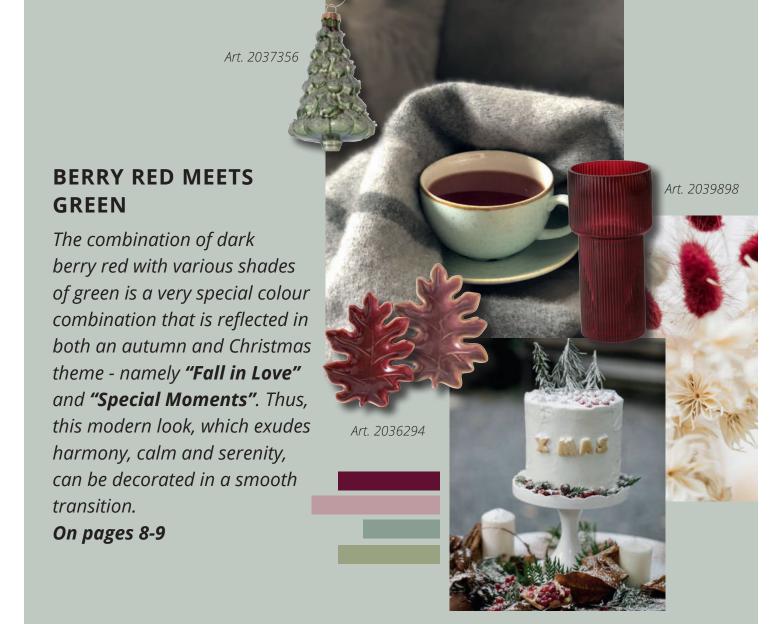

#### **FALL IN LOVE**

A GREAT MATCH FOR: Special Moments

The muted shade of green takes centre stage with wine-red and can be combined nicely with mauve-pink tones, red and gold. Unusual candlesticks, opalescent baubles and golden trays in reduced shapes and modern paper pendants create a luxurious and interesting look. This trend is very different, diverse and feminine.