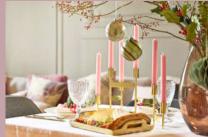

#### **FALL IN LOVE**

A GREAT MATCH FOR: Special Moments

The muted shade of green takes centre stage with wine-red and can be combined nicely with mauve-pink tones, red and gold. Unusual candlesticks, opalescent baubles and golden trays in reduced shapes and modern paper pendants create a luxurious and interesting look. This trend is very different, diverse and feminine.

**STYLE:** modern & sophisticated **MATERIALS:** golden metal, ceramics, crystal glass

**KEY PIECES:** gold candlesticks, paper pendants, decorative trays

A GREAT MATCH FOR: Fall in Love

STYLE: glamorous & feminine MATERIALS: porcelain, glass, golden metal