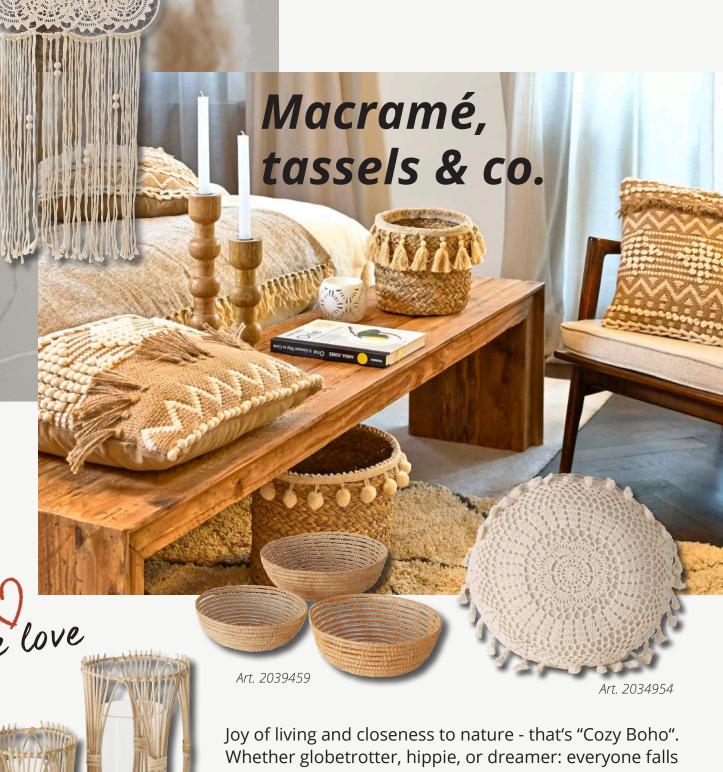

#### **COZY BOHO**

Art. 2034964

Whether globetrotter, hippie, or dreamer: everyone falls in love with this boho style. Naturalness and bright colours are very popular and embody a trend that is not only in fashion. Macramé, hip decorative accessories, and casual fringes are an absolute must here.

**STYLE:** natural & boho **MATERIALS:** ceramics, metal, textiles **KEY PIECES:** lanterns, baskets, wicker cushions **A GREAT MATCH FOR:** All About Nature, All About Christmas

Art. 2033212

STYLE: Country house & modern MATERIALS: ceramics, glass, metal