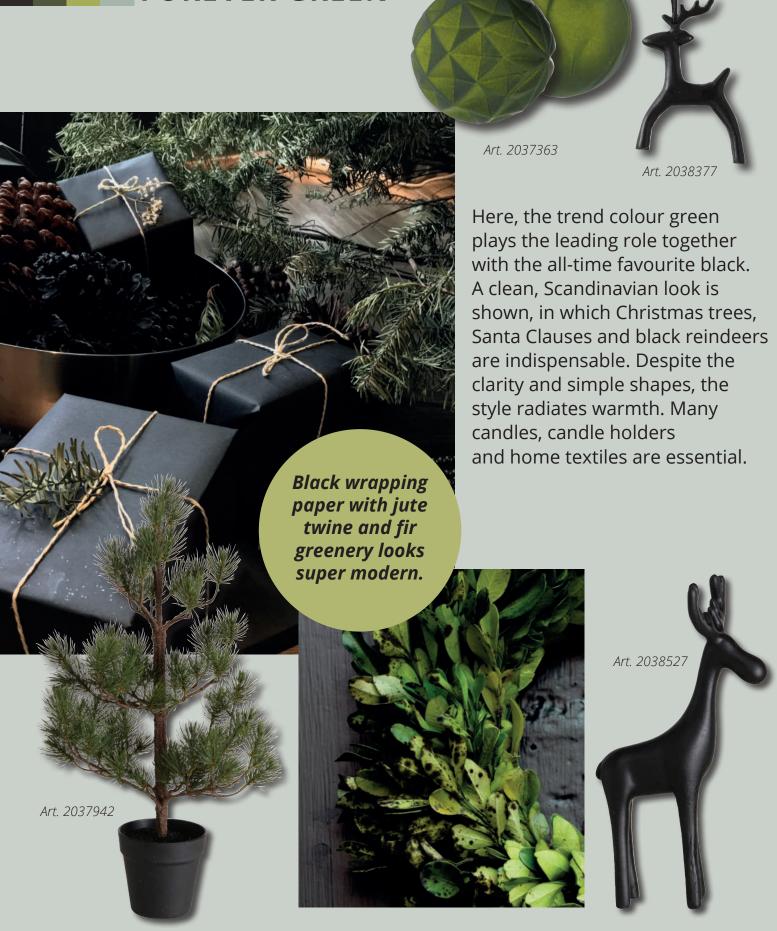

#### **FOREVER GREEN**

**STYLE:** Scandinavian & trendy **MATERIALS:** black metal, ceramics, paper **KEY PIECES:** cedar tree, house-shaped lanterns, black candle holders

A GREAT MATCH FOR: Simply Nordic

Green and black are the trend

**HAPPY CHRISTMAS** 

Art. 2038467

Christmas for young and old

"Happy Christmas" shows a Scandinavian, playful interior in the colours white, cream, and red with natural kraft paper tones.

Black creates interesting and modern contrasts, which makes the look an absolute eye-catcher. The colourful addition "Holly Jolly Christmas" shows that colours at Christmas conveys something childlike, ease and joy.