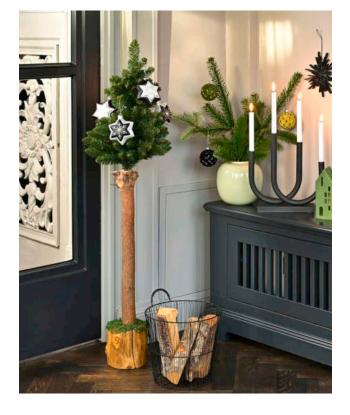

#### **FOREVER GREEN**

**STYLE:** Scandinavian & trendy **MATERIALS:** black metal, ceramics, paper **KEY PIECES:** cedar tree, house-shaped lanterns, black candle holders

A GREAT MATCH FOR: Simply Nordic

## Scandinavian naturalness

The natural and modern Scandinavian decor trend cuts a fine figure once again this season. Subtle cream colours are complemented by brown tones and taupe. Wood and natural decorations create a cosy atmosphere. Small fir trees stand in unused corners, exuding freshness and a wintry scent. This restraint gives us a foothold and space to sort out our own thoughts.