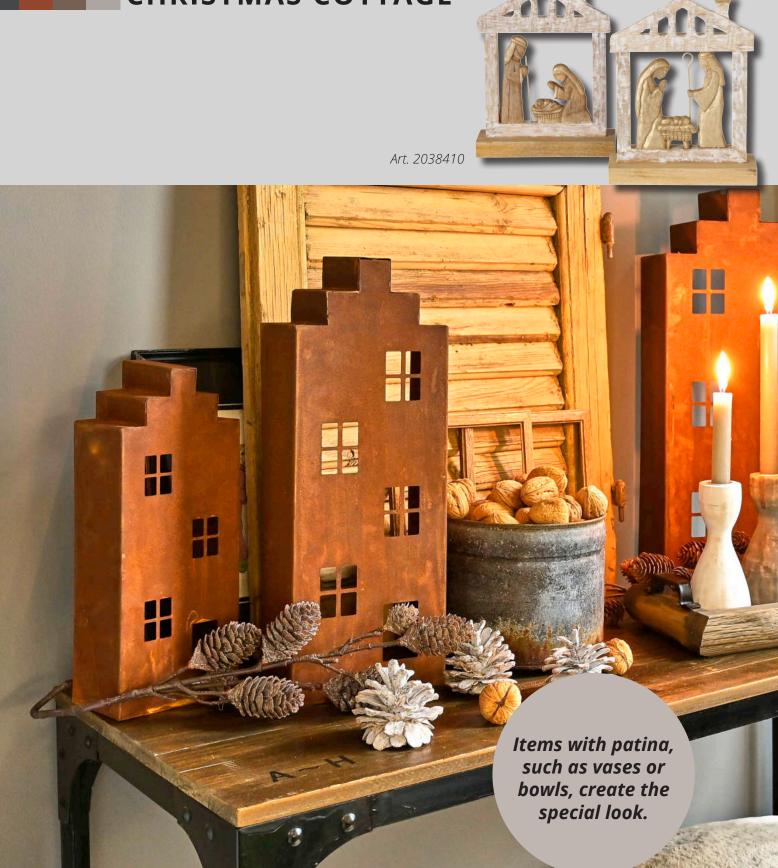

#### **CHRISTMAS COTTAGE**

STYLE: country house & rustic MATERIALS: lived wood, aluminium, metal with patina

**KEY PIECES:** rusty lanterns, Christmas imps, decorative trays made of zinc

A GREAT MATCH FOR: Country Cottage

"Christmas Cottage" shows a cottage in the countryside that invites you to a cosy and quiet Christmas festivity. In this unique theme, you will find rustic items that have an imperfect-perfect character. The style is made up with patina and rough surfaces that have a used look. A little light colour and knitwear bring cosiness into the rather dark interior.