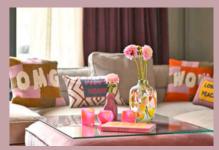

#### **FALL IN LOVE**

A GREAT MATCH FOR: Special Moments

The muted shade of green takes centre stage with wine-red and can be combined nicely with mauve-pink tones, red and gold. Unusual candlesticks, opalescent baubles and golden trays in reduced shapes and modern paper pendants create a luxurious and interesting look. This trend is very different, diverse and feminine.

**STYLE:** modern & sophisticated **MATERIALS:** golden metal, ceramics, crystal glass

**KEY PIECES:** gold candlesticks, paper pendants, decorative trays

A GREAT MATCH FOR: Fall in Love

STYLE: glamorous & feminine MATERIALS: porcelain, glass, golden metal