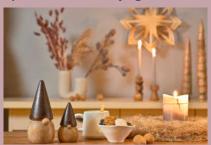

Green and black are the trend

**HAPPY CHRISTMAS** 

Art. 2038467

Christmas for young and old

"Happy Christmas" shows a Scandinavian, playful interior in the colours white, cream, and red with natural kraft paper tones.

Black creates interesting and modern contrasts, which makes the look an absolute eye-catcher. The colourful addition "Holly Jolly Christmas" shows that colours at Christmas conveys something childlike, ease and joy.

Art. 2037940

**STYLE:** Scandinavian & playful **MATERIALS:** light zinc, wood, recycled paper

KEY PIECES: paper stars, Santa figures, storage boxes A GREAT MATCH FOR: Color Me Up

**STYLE:** natural & Scandinavian **MATERIALS:** wood, natural wickerwork, recycled paper **KEY PIECES:** paper star pendants, wooden trays, figurines in different wood colours **A GREAT MATCH FOR:** Autumn Harmony, All About Nature