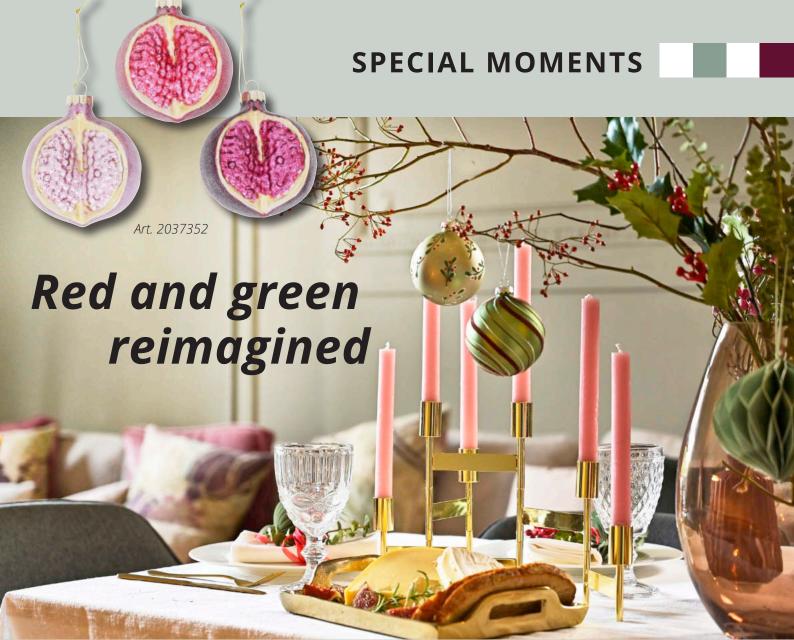

#### **FALL IN LOVE**

A GREAT MATCH FOR: Special Moments

The muted shade of green takes centre stage with wine-red and can be combined nicely with mauve-pink tones, red and gold. Unusual candlesticks, opalescent baubles and golden trays in reduced shapes and modern paper pendants create a luxurious and interesting look. This trend is very different, diverse and feminine.

**STYLE:** modern & sophisticated **MATERIALS:** golden metal, ceramics, crystal glass

**KEY PIECES:** gold candlesticks, paper pendants, decorative trays

A GREAT MATCH FOR: Fall in Love

STYLE: glamorous & feminine MATERIALS: porcelain, glass, golden metal