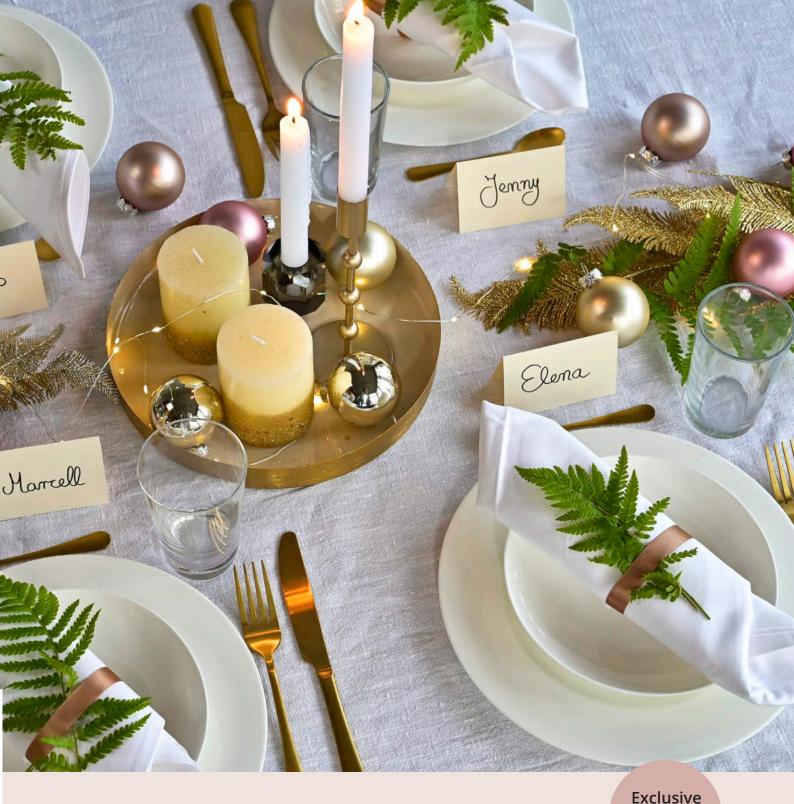

KEY PIECES: glittering branches, decorative baubles, golden deer

A GREAT MATCH FOR: City Glam

A Christmas in soft colours and a golden glam look. The focus is on a soft salmon shade, lots of cream, a little eucalyptus green, gold and glitter. You wouldn't expect fern on this occasion, which is why it's an interesting decorative component. "Golden Lights" pleases everyone who likes it bright as well as traditional and is enthusiastic about modern, playful eye-catchers.