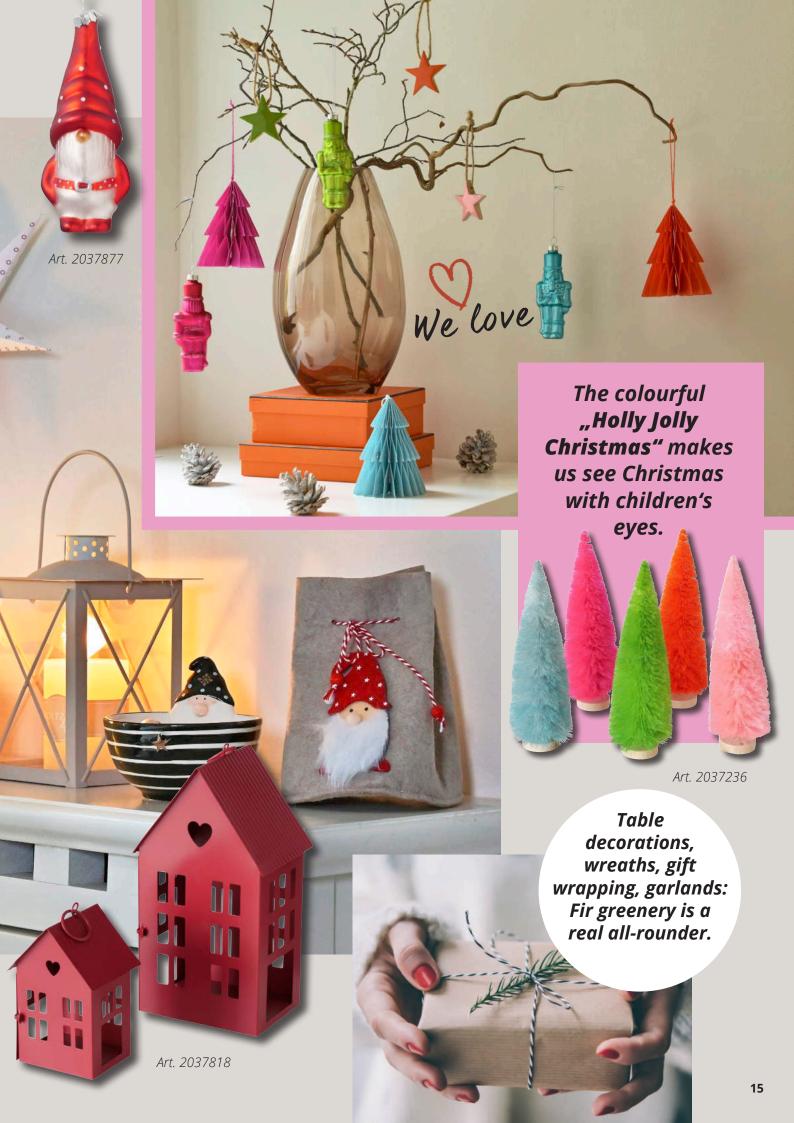

Green and black are the trend

**HAPPY CHRISTMAS** 

Art. 2038467

Christmas for young and old

"Happy Christmas" shows a Scandinavian, playful interior in the colours white, cream, and red with natural kraft paper tones.

Black creates interesting and modern contrasts, which makes the look an absolute eye-catcher. The colourful addition "Holly Jolly Christmas" shows that colours at Christmas conveys something childlike, ease and joy.