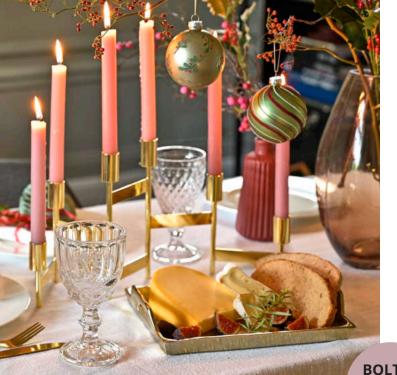

#### **FALL IN LOVE**

A GREAT MATCH FOR: Special Moments

The muted shade of green takes centre stage with wine-red and can be combined nicely with mauve-pink tones, red and gold. Unusual candlesticks, opalescent baubles and golden trays in reduced shapes and modern paper pendants create a luxurious and interesting look. This trend is very different, diverse and feminine.

**STYLE:** modern & sophisticated **MATERIALS:** golden metal, ceramics, crystal glass

**KEY PIECES:** gold candlesticks, paper pendants, decorative trays

A GREAT MATCH FOR: Fall in Love

STYLE: glamorous & feminine MATERIALS: porcelain, glass, golden metal