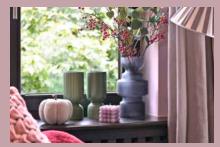

#### **AUTUMN HARMONY**

# Naturalness meets autumn colours

**STYLE:** natural & classic **MATERIALS:** wood, basket, stoneware, dried flowers **KEY PIECES:** wooden mushrooms, earthenware, animal figurines, pumpkins **A GREAT MATCH FOR:** All About Christmas, All About Nature

This is what autumn looks like in its most natural form. Classic pumpkins in orange are combined with natural materials that unite the trendy nature interior style with traditional autumn decorations. A pinch of grey provides a successful variety and blends harmoniously into the overall picture.