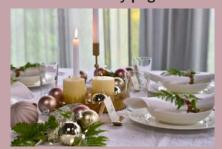

**STYLE:** modern & sophisticated **MATERIALS:** golden metal, ceramics, crystal glass

**KEY PIECES:** gold candlesticks, paper pendants, decorative trays

A GREAT MATCH FOR: Fall in Love

STYLE: glamorous & feminine MATERIALS: porcelain, glass, golden metal

KEY PIECES: glittering branches, decorative baubles, golden deer

A GREAT MATCH FOR: City Glam

A Christmas in soft colours and a golden glam look. The focus is on a soft salmon shade, lots of cream, a little eucalyptus green, gold and glitter. You wouldn't expect fern on this occasion, which is why it's an interesting decorative component. "Golden Lights" pleases everyone who likes it bright as well as traditional and is enthusiastic about modern, playful eye-catchers.