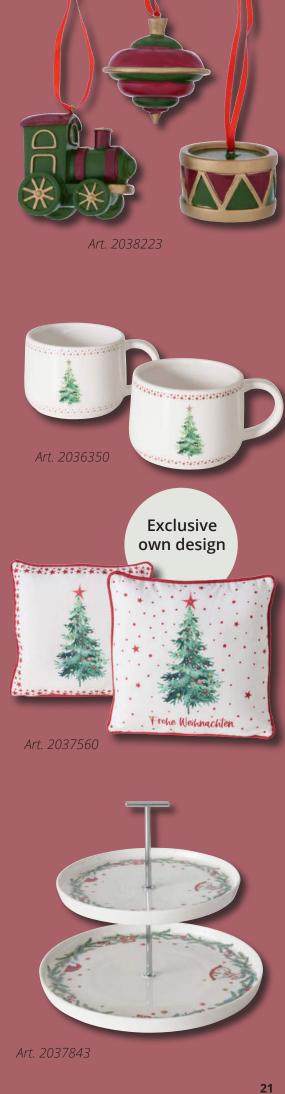

#### **BOLTZE OWN DESIGNS**

To make our products unique, our product management team creates new exclusive designs every season that are only available at BOLTZE. Current trends for patterns, colours and shapes are incorporated into the loving designs. The end result is an own-design series consisting of different product groups. This allows you to put together your own individual sets. A total of 84 new own designs await you this season.