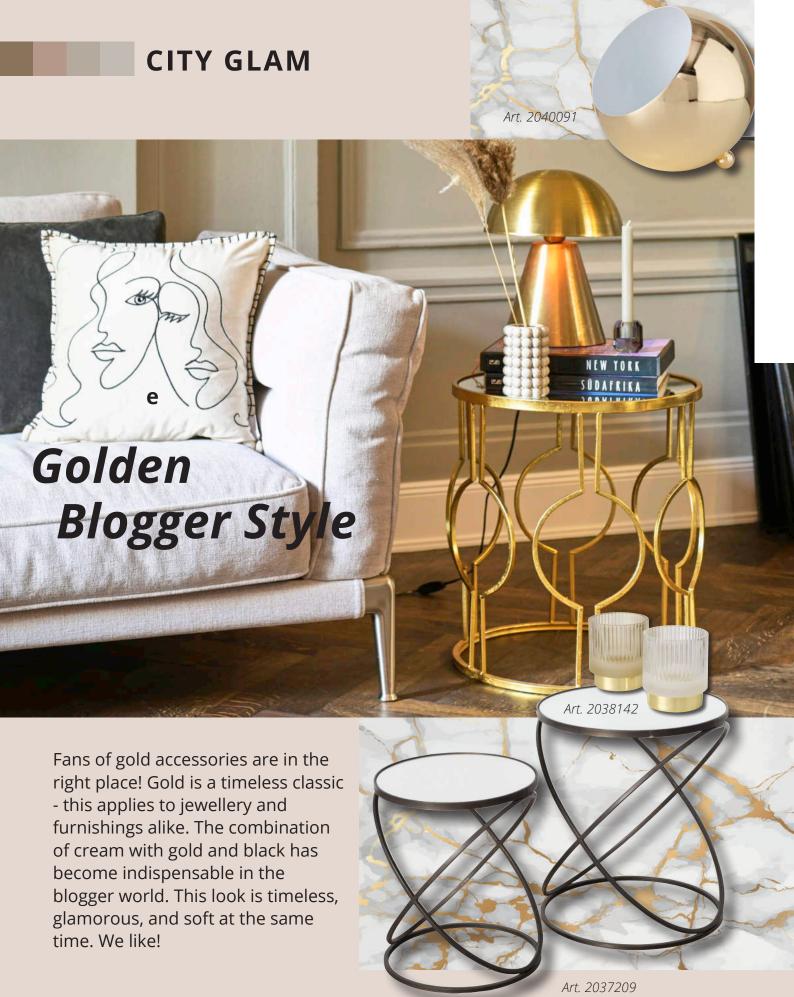

**KEY PIECES:** lanterns, side tables, golden candle holders

A GREAT MATCH FOR: Golden Lights