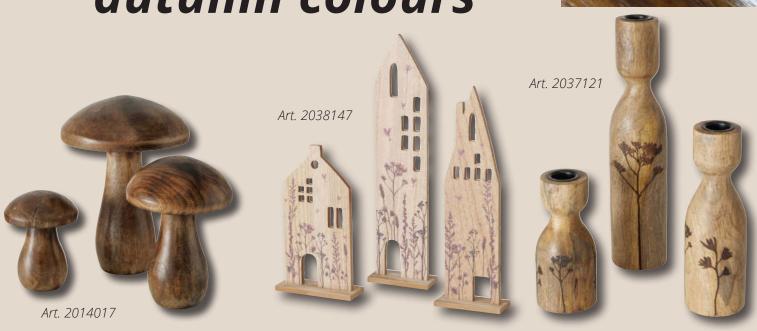

#### **BOLTZE OWN DESIGNS**

To make our products unique, our product management team creates new exclusive designs every season that are only available at BOLTZE. Current trends for patterns, colours and shapes are incorporated into the loving designs. The end result is an own-design series consisting of different product groups. This allows you to put together your own individual sets. A total of 84 new own designs await you this season.