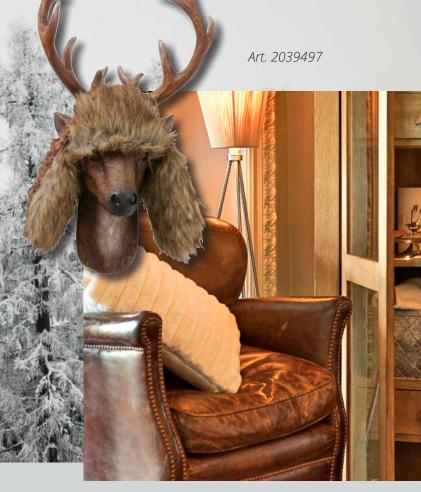

Green and black are the trend

**HAPPY CHRISTMAS** 

Art. 2038467

Christmas for young and old

"Happy Christmas" shows a Scandinavian, playful interior in the colours white, cream, and red with natural kraft paper tones.

Black creates interesting and modern contrasts, which makes the look an absolute eye-catcher. The colourful addition "Holly Jolly Christmas" shows that colours at Christmas conveys something childlike, ease and joy.

Art. 2037110

**STYLE:** alpine & cosy **MATERIALS:** fake fur, zinc, wood **KEY PIECES:** cuddly cushions, jumbo mug, deer figurines

A GREAT MATCH FOR: Country Cottage

**STYLE:** glamorous & trendy **MATERIALS:** ceramics, metal, coloured glass