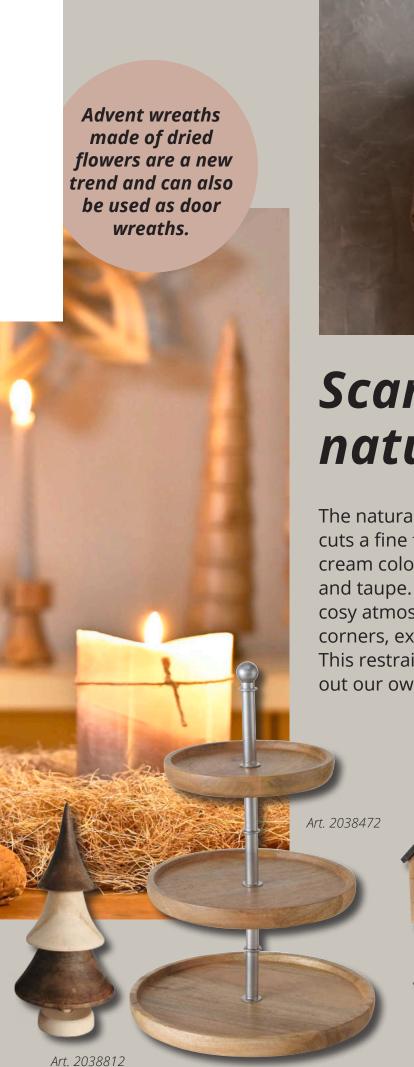

## Scandinavian naturalness

The natural and modern Scandinavian decor trend cuts a fine figure once again this season. Subtle cream colours are complemented by brown tones and taupe. Wood and natural decorations create a cosy atmosphere. Small fir trees stand in unused corners, exuding freshness and a wintry scent. This restraint gives us a foothold and space to sort out our own thoughts.