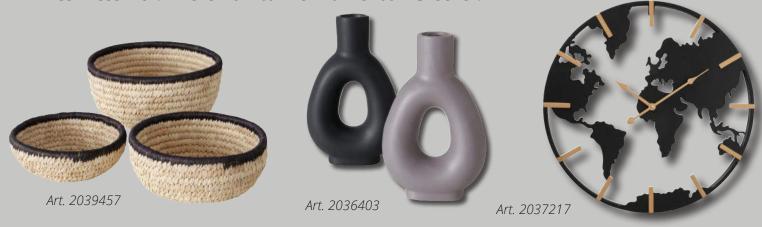

fect for a classy ambience. White looks particularly chic in cosy country house style. Wood and aluminium complement the homely look perfectly.



Art. 2036395



Art. 2033358



Art. 2037795

**STYLE:** country house & shabby **MATERIALS:** brown and white wood, cotton, rattan

**KEY PIECES:** storage boxes, display stands, white figurines

A GREAT MATCH FOR: House of Winter

#### **URBAN GREENS**



Concrete-look walls and floors transform every home into a loft flat with big-city flair. Wine-red accents, which match with grey and sage tones, bring a sense of cosiness. Black gives the entire look a depth effect. This creates a new combination for trendsetters who love it rough and homely at the same time. Green plants provide the freshness kick. This is how to live with "Urban Greens"!



STYLE: industrial & urban MATERIALS: glass, metal, ceramics

**KEY PIECES:** vases, artificial plants, lanterns made of coloured glass

A GREAT MATCH FOR: Simply Nordic

## MY.BOLTZE

### More than just an online shop



my.BOLTZE is our online retailer portal where you can find the complete BOLTZE range consisting of over 11,000 articles. Shop specifically according to occasion, living area and product type or let yourself be inspired by "Shop the Look".



#### My.BOLTZE supports you with many services

- fast repeat order function
- notification service about expiring items
- process numerous items via collective search
- access to item images in the image download portal
- save and edit items in watchlists
- view documents for all orders
- ... and much more

## **BOLTZE**

### Live e