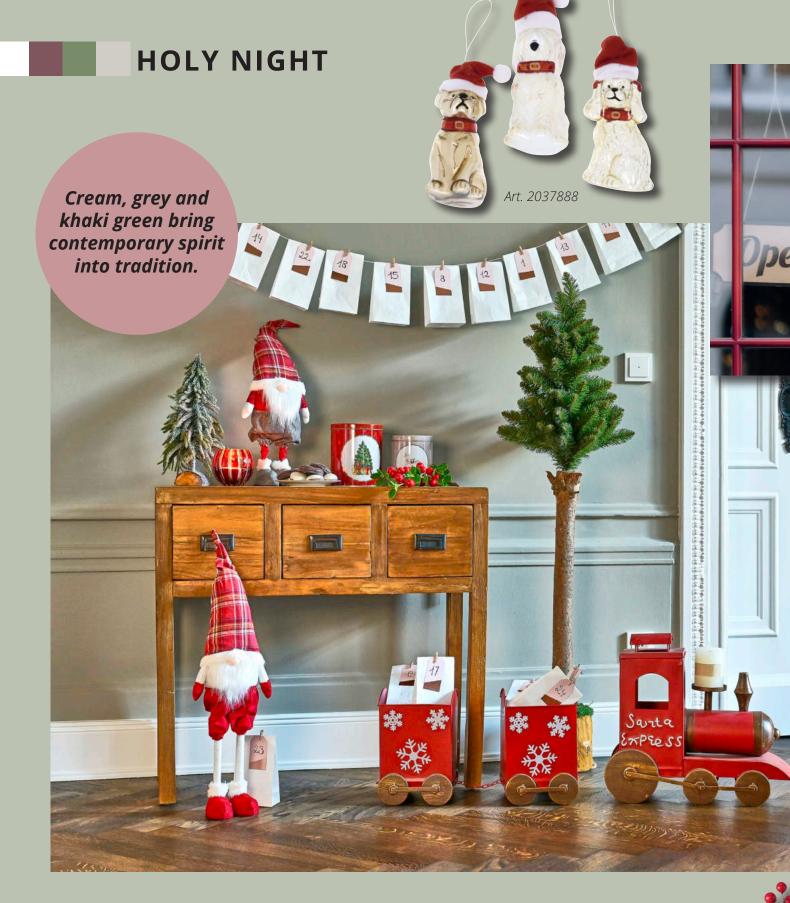

## A traditional festivity

**STYLE:** classic & traditional **MATERIALS:** ceramics, coloured metals, coloured glass

**KEY PIECES:** Santa figures, decorative pendants, tableware with motifs

A GREAT MATCH FOR: Country Cottage

**STYLE:** country house & high quality **MATERIALS:** mango wood, aluminium silver, fake fur **KEY PIECES:** Christmas tree stand of mango wood, lanterns of shiny aluminium **A GREAT MATCH FOR:** White Living