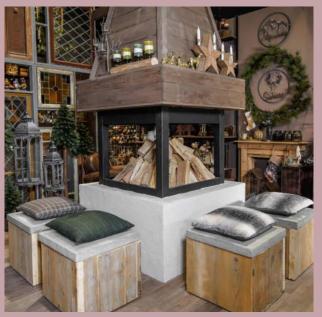

#### **SNOW LODGE**

Clear air, soft snow, mountain panorama, a cottage with a fireplace – that's winter holidays in the mountains. White furnishings, fluffy textiles and caramel-coloured wood create a cosy atmosphere. Small skis and gondola motifs on decorative objects remind us of a day on the slopes.

Art. 2037110

**STYLE:** alpine & cosy **MATERIALS:** fake fur, zinc, wood **KEY PIECES:** cuddly cushions, jumbo mug, deer figurines

A GREAT MATCH FOR: Country Cottage

**STYLE:** glamorous & trendy **MATERIALS:** ceramics, metal, coloured glass