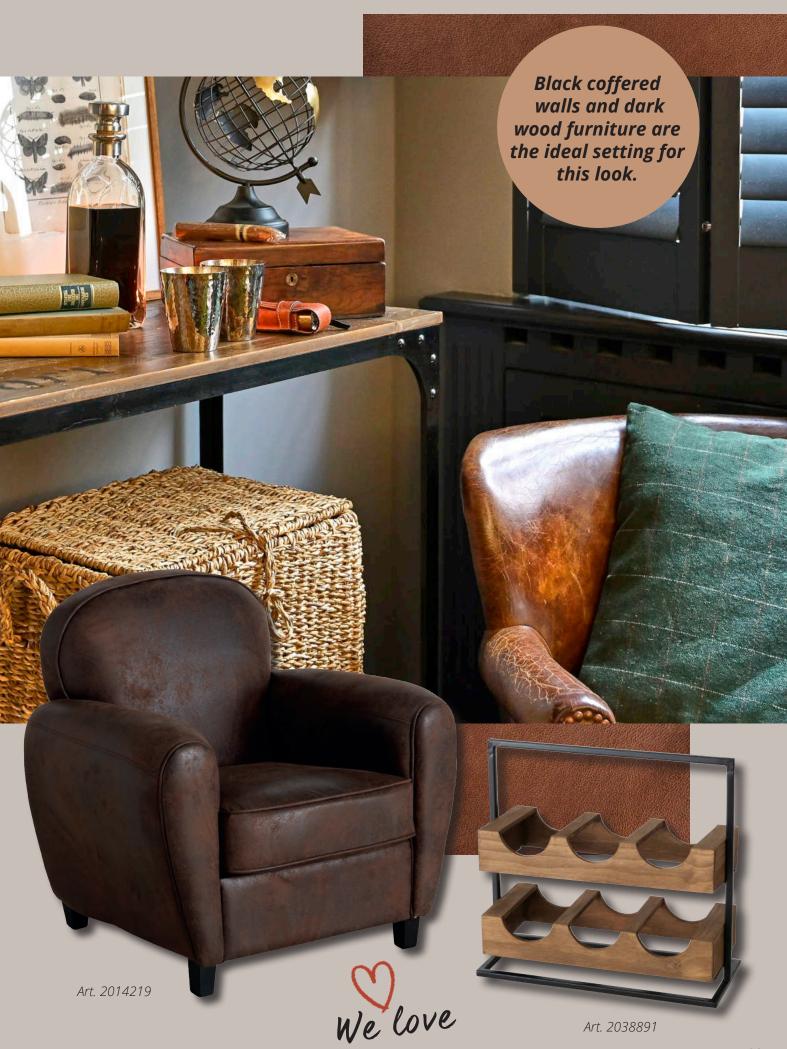

#### **COUNTRY COTTAGE**

# A classic gentleman's room

Classic and exclusive living in the American luxurious style – that is "Country Cottage". Timeless elegance combines with colonial style elements and delights lovers of the rustic country house style. Lots of noble black in combination with cream and brown tones give the look a casual and sophisticated character. Dark and inviting at the same time, this is how you like to spend a nice evening with friends by the chimney fire.

STYLE: classic & colonial MATERIALS: dark wood, brown leather, rattan

KEY PIECES: clocks, lanterns, wooden boxes A GREAT MATCH FOR: Holy Night