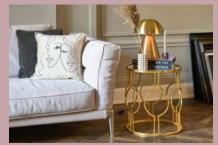

#### **SNOW LODGE**

Clear air, soft snow, mountain panorama, a cottage with a fireplace – that's winter holidays in the mountains. White furnishings, fluffy textiles and caramel-coloured wood create a cosy atmosphere. Small skis and gondola motifs on decorative objects remind us of a day on the slopes.

Art. 2037110

**STYLE:** alpine & cosy **MATERIALS:** fake fur, zinc, wood **KEY PIECES:** cuddly cushions, jumbo mug, deer figurines

A GREAT MATCH FOR: Country Cottage

**STYLE:** glamorous & trendy **MATERIALS:** ceramics, metal, coloured glass