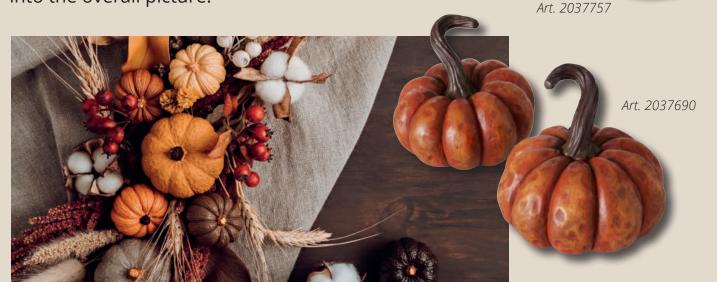

This is what autumn looks like in its most natural form. Classic pumpkins in orange are combined with natural materials that unite the trendy nature interior style with traditional autumn decorations. A pinch of grey provides a successful variety and blends harmoniously into the overall picture.