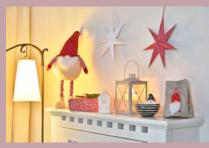

Green and black are the trend

**HAPPY CHRISTMAS** 

Art. 2038467

Christmas for young and old

"Happy Christmas" shows a Scandinavian, playful interior in the colours white, cream, and red with natural kraft paper tones.

Black creates interesting and modern contrasts, which makes the look an absolute eye-catcher. The colourful addition "Holly Jolly Christmas" shows that colours at Christmas conveys something childlike, ease and joy.

Art. 2037940

**STYLE:** Scandinavian & playful **MATERIALS:** light zinc, wood, recycled paper

KEY PIECES: paper stars, Santa figures, storage boxes A GREAT MATCH FOR: Color Me Up

**STYLE:** natural & Scandinavian **MATERIALS:** wood, natural wickerwork, recycled paper **KEY PIECES:** paper star pendants, wooden trays, figurines in different wood colours **A GREAT MATCH FOR:** Autumn Harmony, All About Nature