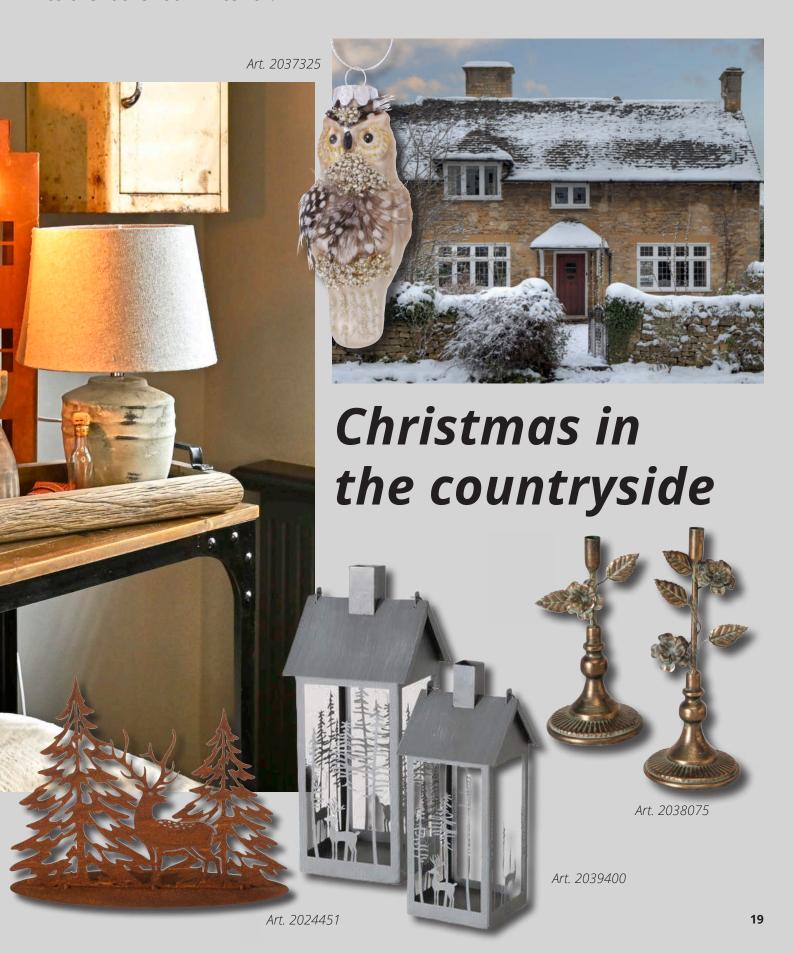

Wood and natural decorations create a cosy atmosphere. Small fir trees stand in unused corners, exuding freshness and a wintry scent. This restraint gives us a foothold and space to sort out our own thoughts.

#### **CHRISTMAS COTTAGE**



STYLE: country house & rustic MATERIALS: lived wood, aluminium, metal with patina

**KEY PIECES:** rusty lanterns, Christmas imps, decorative trays made of zinc

A GREAT MATCH FOR: Country Cottage

"Christmas Cottage" shows a cottage in the countryside that invites you to a cosy and quiet Christmas festivity. In this unique theme, you will find rustic items that have an imperfect-perfect character. The style is made up with patina and rough surfaces that have a used look. A little light colour and knitwear bring cosiness into the rather dark interior.





## A traditional festivity

**STYLE:** classic & traditional **MATERIALS:** ceramics, coloured metals, coloured glass

**KEY PIECES:** Santa figures, decorative pendants, tableware with motifs

A GREAT MATCH FOR: Country Cottage







**STYLE:** country house & high quality **MATERIALS:** mango wood, aluminium silver, fake fur **KEY PIECES:** Christmas tree stand of mango wood, lanterns of shiny aluminium **A GREAT MATCH FOR:** White Living

#### **SNOW LODGE**





Clear air, soft snow, mountain panorama, a cottage with a fireplace – that's winter holidays in the mountains. White furnishings, fluffy textiles and caramel-coloured wood create a cosy atmosphere. Small skis and gondola motifs on decorative objects remind us of a day on the slopes.





Art. 2037110

**STYLE:** alpine & c