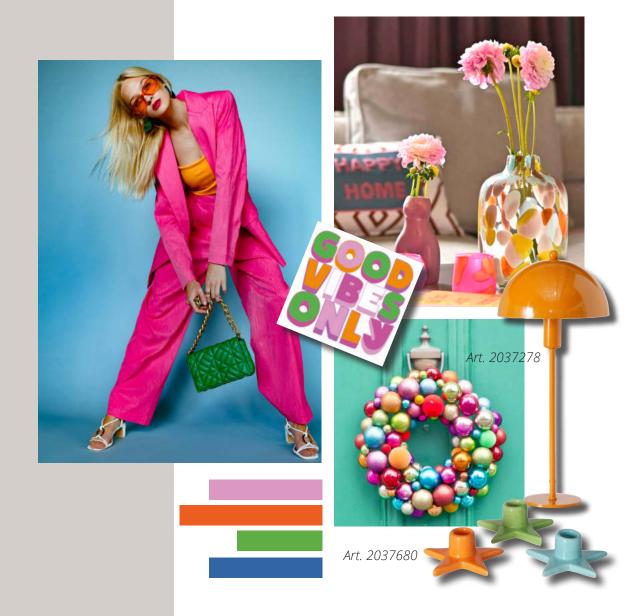

#### THE COURAGE TO USE COLOUR

Bright colours and colour blocking are one of the biggest fashion trends that are also finding their way into interiors. During winter, these colours create a cheerful contrast to the dark season. The two new trends "Color Me Up" and "Holly Jolly Christmas" feature this trend.
On pages 14-15 and 22-23