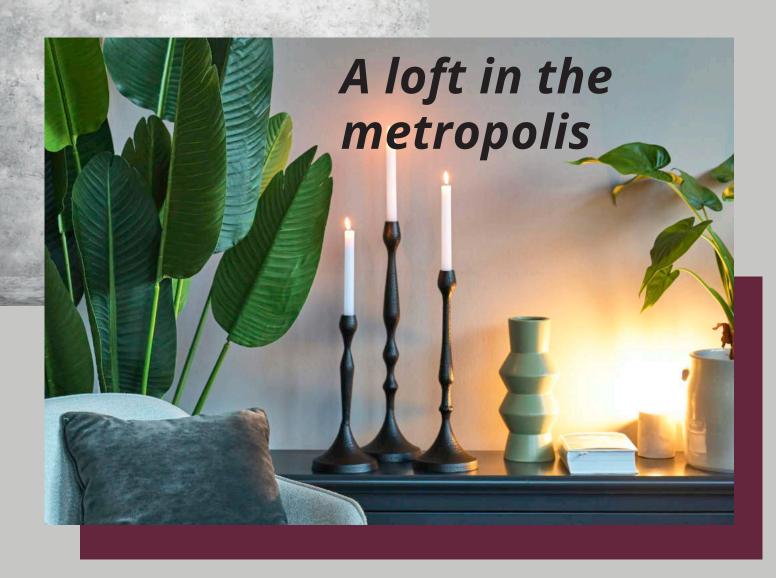

#### **URBAN GREENS**

Concrete-look walls and floors transform every home into a loft flat with big-city flair. Wine-red accents, which match with grey and sage tones, bring a sense of cosiness. Black gives the entire look a depth effect. This creates a new combination for trendsetters who love it rough and homely at the same time. Green plants provide the freshness kick. This is how to live with "Urban Greens"!

STYLE: industrial & urban MATERIALS: glass, metal, ceramics

**KEY PIECES:** vases, artificial plants, lanterns made of coloured glass

A GREAT MATCH FOR: Simply Nordic