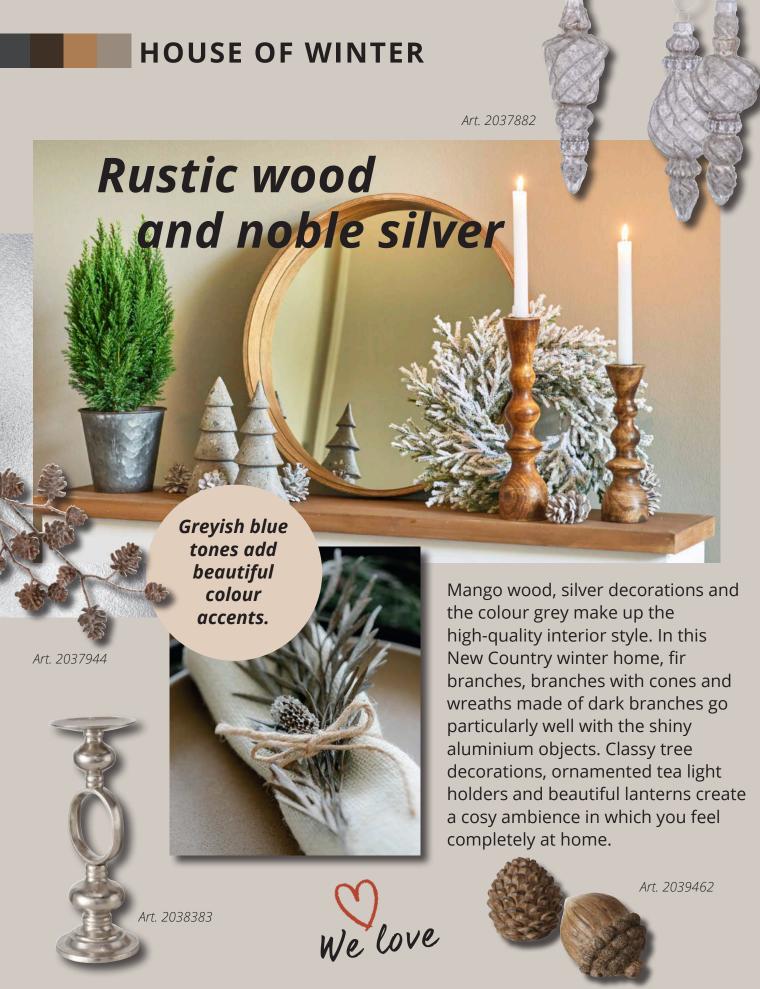

## Scandinavian naturalness

The natural and modern Scandinavian decor trend cuts a fine figure once again this season. Subtle cream colours are complemented by brown tones and taupe. Wood and natural decorations create a cosy atmosphere. Small fir trees stand in unused corners, exuding freshness and a wintry scent. This restraint gives us a foothold and space to sort out our own thoughts.