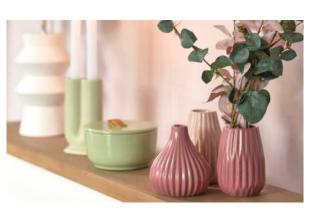

#### **FALL IN LOVE**

A GREAT MATCH FOR: Special Moments

The muted shade of green takes centre stage with wine-red and can be combined nicely with mauve-pink tones, red and gold. Unusual candlesticks, opalescent baubles and golden trays in reduced shapes and modern paper pendants create a luxurious and interesting look. This trend is very different, diverse and feminine.

**STYLE:** modern & sophisticated **MATERIALS:** golden metal, ceramics, crystal glass

**KEY PIECES:** gold candlesticks, paper pendants, decorative trays

A GREAT MATCH FOR: Fall in Love

STYLE: glamorous & feminine MATERIALS: porcelain, glass, golden metal