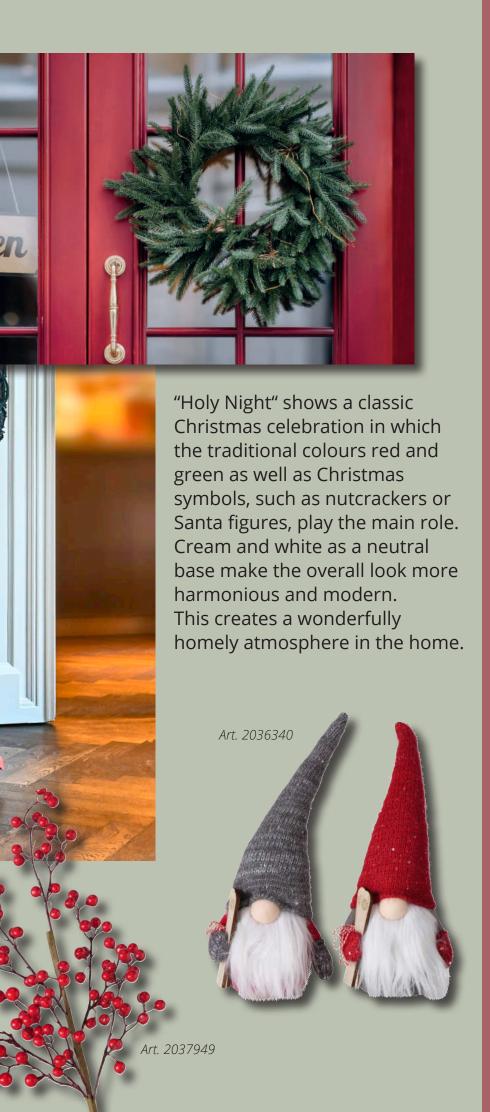

## A traditional festivity

**STYLE:** classic & traditional **MATERIALS:** ceramics, coloured metals, coloured glass

**KEY PIECES:** Santa figures, decorative pendants, tableware with motifs

A GREAT MATCH FOR: Country Cottage

**STYLE:** country house & high quality **MATERIALS:** mango wood, aluminium silver, fake fur **KEY PIECES:** Christmas tree stand of mango wood, lanterns of shiny aluminium **A GREAT MATCH FOR:** White Living