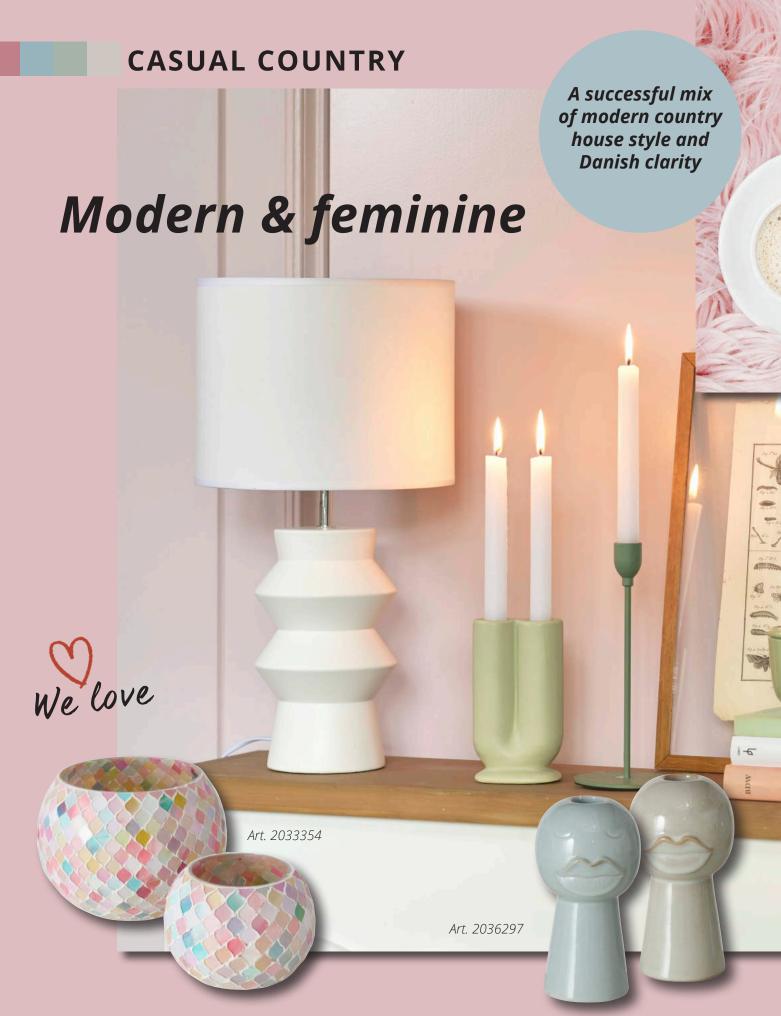

**STYLE:** natural & boho **MATERIALS:** ceramics, metal, textiles **KEY PIECES:** lanterns, baskets, wicker cushions **A GREAT MATCH FOR:** All About Nature, All About Christmas

Art. 2033212

STYLE: Country house & modern MATERIALS: ceramics, glass, metal

KEY PIECES: modern figurines, candles, trays A GREAT MATCH FOR: Fall in Love