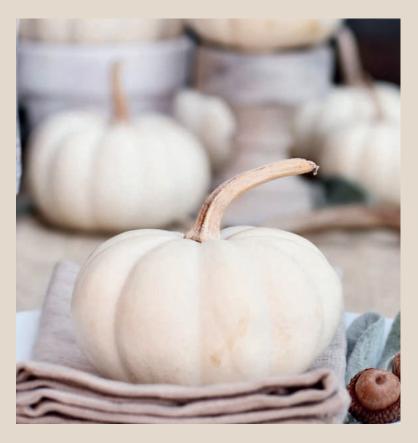

# Naturalness meets autumn colours

**STYLE:** natural & classic **MATERIALS:** wood, basket, stoneware, dried flowers **KEY PIECES:** wooden mushrooms, earthenware, animal figurines, pumpkins **A GREAT MATCH FOR:** All About Christmas, All About Nature

This is what autumn looks like in its most natural form. Classic pumpkins in orange are combined with natural materials that unite the trendy nature interior style with traditional autumn decorations. A pinch of grey provides a successful variety and blends harmoniously into the overall picture.