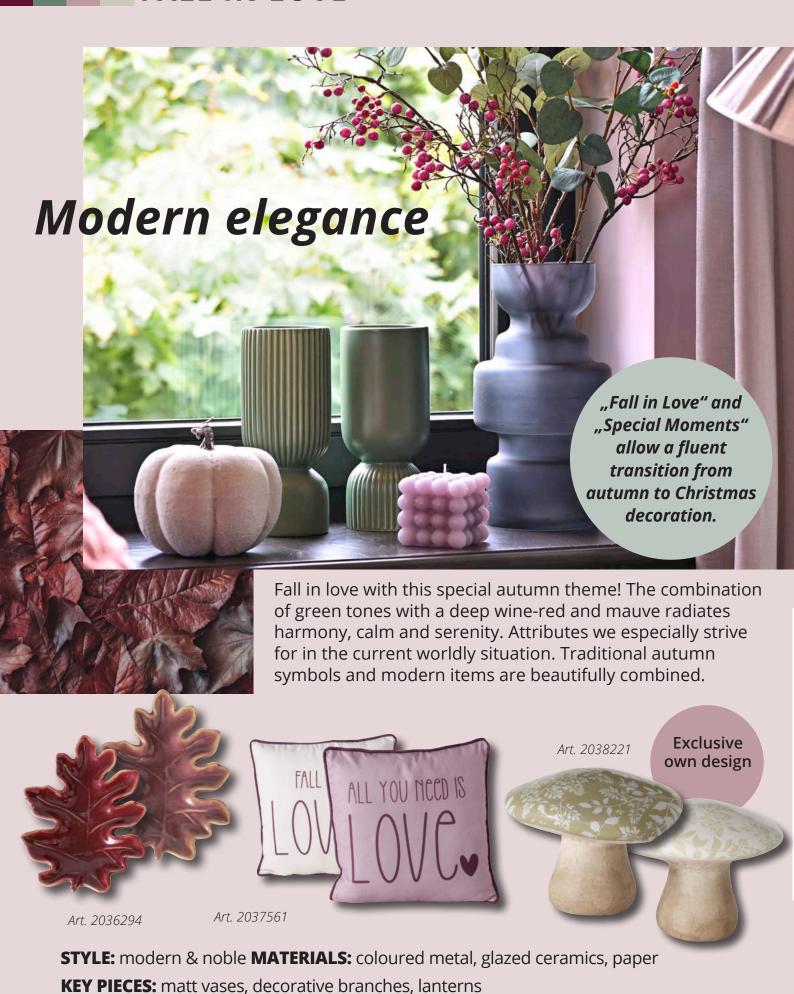

#### **FALL IN LOVE**

A GREAT MATCH FOR: Special Moments

The muted shade of green takes centre stage with wine-red and can be combined nicely with mauve-pink tones, red and gold. Unusual candlesticks, opalescent baubles and golden trays in reduced shapes and modern paper pendants create a luxurious and interesting look. This trend is very different, diverse and feminine.

**STYLE:** modern & sophisticated **MATERIALS:** golden metal, ceramics, crystal glass

**KEY PIECES:** gold candlesticks, paper pendants, decorative trays

A GREAT MATCH FOR: Fall in Love

STYLE: glamorous & feminine MATERIALS: porcelain, glass, golden metal