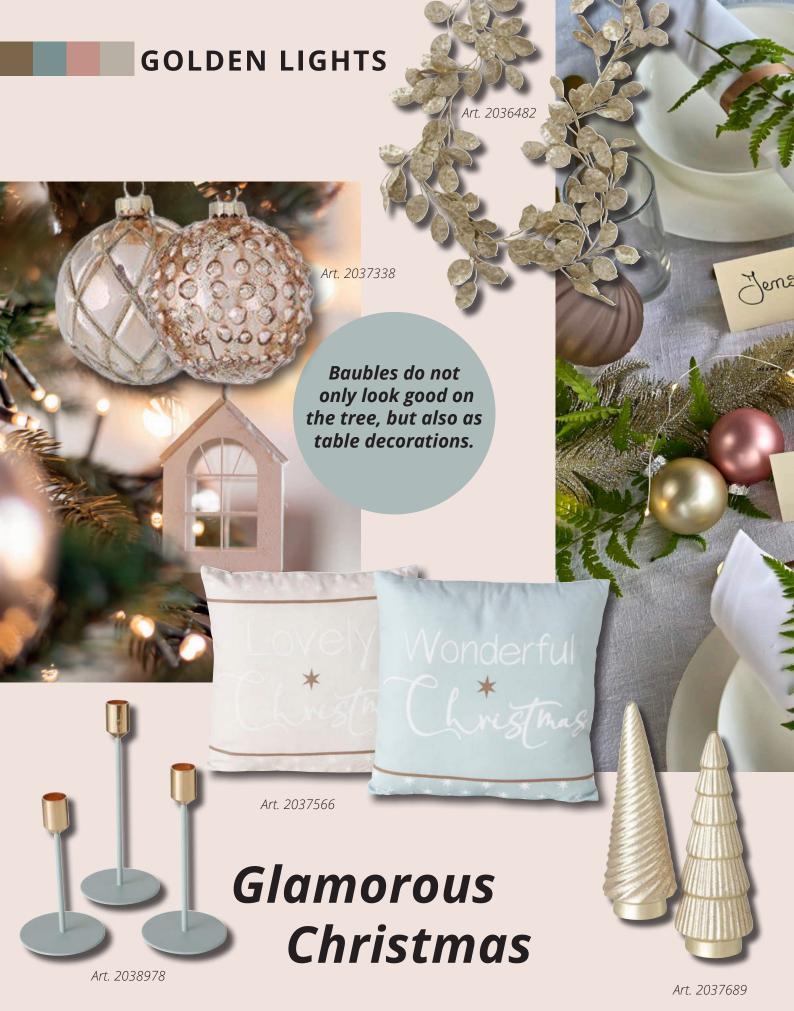

KEY PIECES: glittering branches, decorative baubles, golden deer

A GREAT MATCH FOR: City Glam

A Christmas in soft colours and a golden glam look. The focus is on a soft salmon shade, lots of cream, a little eucalyptus green, gold and glitter. You wouldn't expect fern on this occasion, which is why it's an interesting decorative component. "Golden Lights" pleases everyone who likes it bright as well as traditional and is enthusiastic about modern, playful eye-catchers.