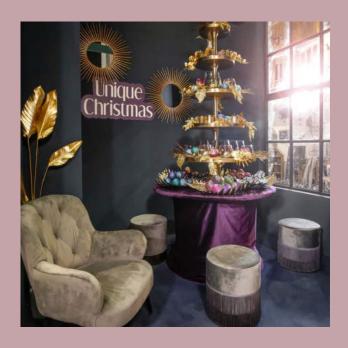

#### **FALL IN LOVE**

A GREAT MATCH FOR: Special Moments

The muted shade of green takes centre stage with wine-red and can be combined nicely with mauve-pink tones, red and gold. Unusual candlesticks, opalescent baubles and golden trays in reduced shapes and modern paper pendants create a luxurious and interesting look. This trend is very different, diverse and feminine.

**STYLE:** modern & sophisticated **MATERIALS:** golden metal, ceramics, crystal glass

**KEY PIECES:** gold candlesticks, paper pendants, decorative trays

A GREAT MATCH FOR: Fall in Love

STYLE: glamorous & feminine MATERIALS: porcelain, glass, golden metal