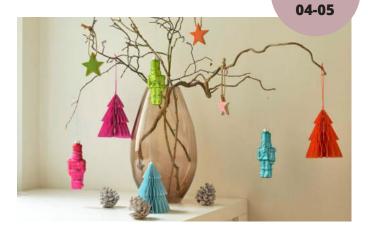

Green and black are the trend

**HAPPY CHRISTMAS** 

Art. 2038467

Christmas for young and old

"Happy Christmas" shows a Scandinavian, playful interior in the colours white, cream, and red with natural kraft paper tones.

Black creates interesting and modern contrasts, which makes the look an absolute eye-catcher. The colourful addition "Holly Jolly Christmas" shows that colours at Christmas conveys something childlike, ease and joy.