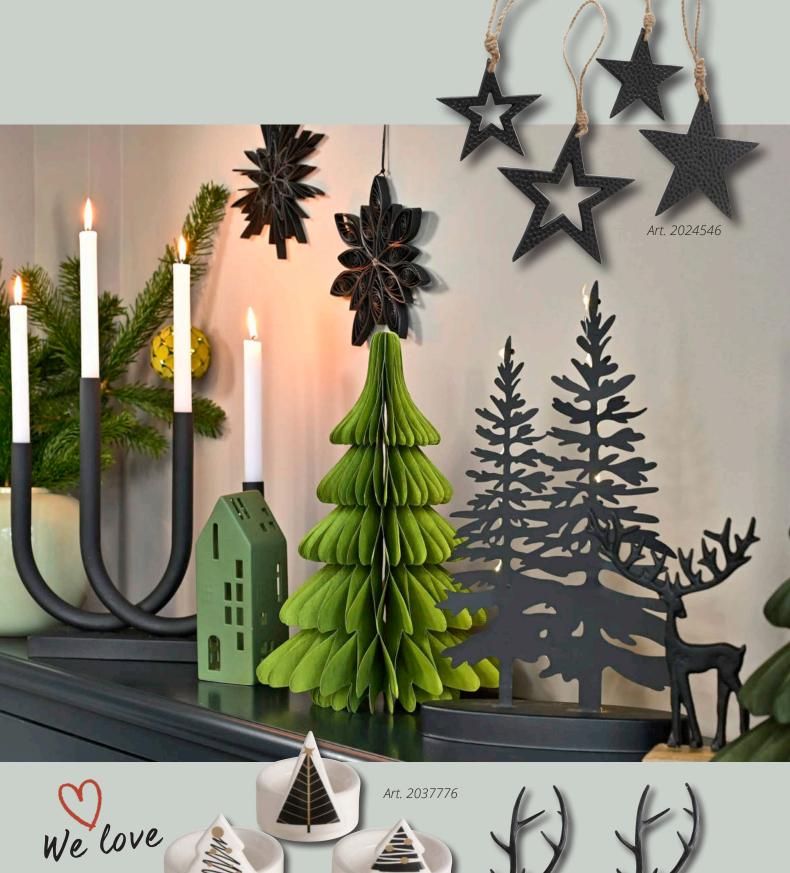

#### **FOREVER GREEN**

**STYLE:** Scandinavian & trendy **MATERIALS:** black metal, ceramics, paper **KEY PIECES:** cedar tree, house-shaped lanterns, black candle holders

A GREAT MATCH FOR: Simply Nordic

Green and black are the trend

**HAPPY CHRISTMAS** 

Art. 2038467

Christmas for young and old

"Happy Christmas" shows a Scandinavian, playful interior in the colours white, cream, and red with natural kraft paper tones.

Black creates interesting and modern contrasts, which makes the look an absolute eye-catcher. The colourful addition "Holly Jolly Christmas" shows that colours at Christmas conveys something childlike, ease and joy.