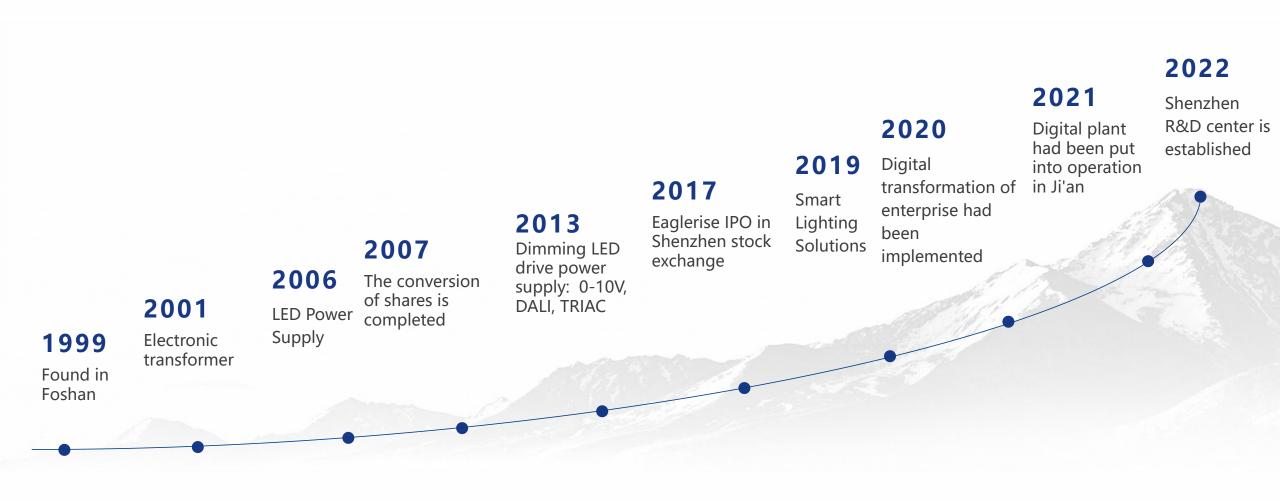

## **Development history**

## **Company Introduction**

Eaglerise Electric & Electronic (China) Co., Ltd., found in 1999, headquarters in Foshan, China. In December 2017, Eaglerise was successfully listed in Shenzhen Stock Exchange and officially became a public company (Stock Code: SZ 002922)

Eaglerise Consumer Electronics Business Units have three manufacturing bases in Shunde, Foshan and Ji'an, Jiangxi, 45000 sqm in total. With strong R&D and Digital manufacturing plants, Eaglerise is devoted to provide competitive power supplies, component products and solutions to the global market.