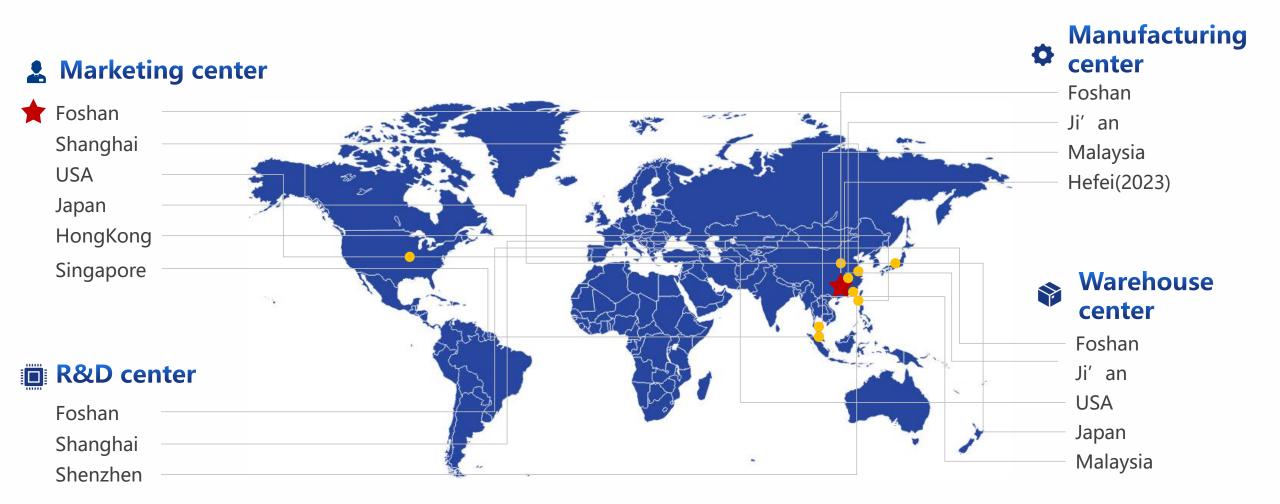

## **Manufacturing capacity**

Three manufacture bases in Foshan and Jian of 45,000 square meters. With 5 million pcs per month manufacturing capacity.500 thousand pcs smart product per month.

15-25 days lead time for non-dimming LED driver and 20-30 days lead times for smart product.

Due to we have regular stock for raw materials and product.

Beijiao

Employees: 320 people 300 thousand pcs per month

Shunde

Employees: 200 people 500 thousand pcs per month

Ji' an

Employees: 620 people 4.5 million pcs per month

Manufacture bases

Ordinary production lines

Million pcs per month manufacturing capacity