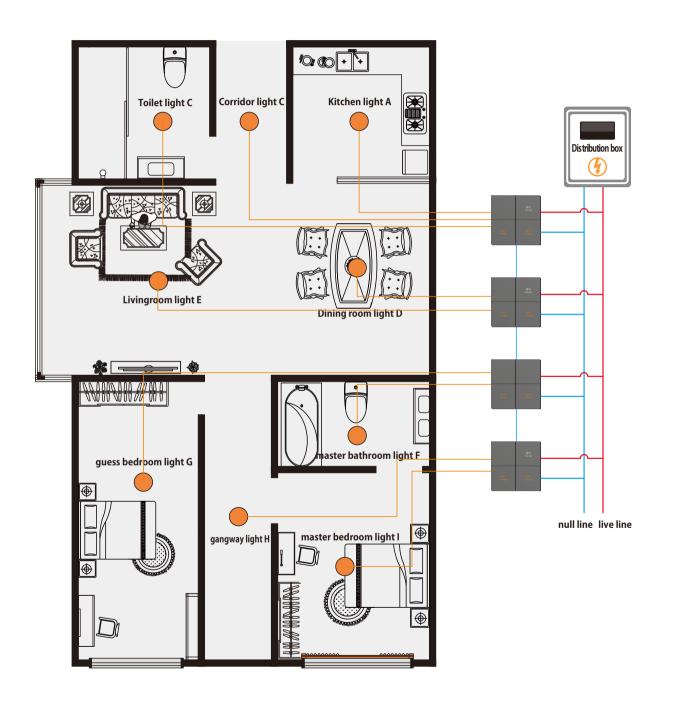

#### • 220V Electronic switch

220**V h**igh voltage Interconnect control Smart home • Smart hotel

#### • Tranditional mechanic

Fashionate 220V mechanic switch and socket Residential and hotel Smart hote I . Smart home

#### 220V Electronic switch solution Interconnected / no rcu

- Light smart project, no need system, realize the light control of smart hotel
   With wire link, the signal is stable, the wire link is easy.
   SMART HOTEL SMART HOME