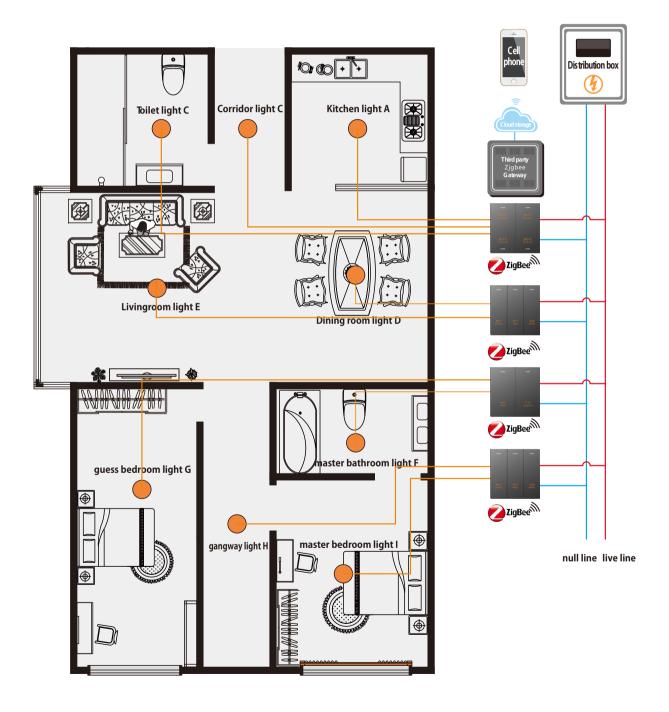

#### • Wireless Zigbee solution

- Hig**h v**oltage Zigbee solution
- Free stickers wireless remote control solution
   Dry battery wireless remote control (i**n b**uilt) solution

# Wireless Zigbee solution

- Wireless Zigbee , plane the line is flexible
- It is easy and convenient, safety and reliable
- Use local line 220V electrical controlit still can be on/off the light after the gateway breakdown
- It can be downloaded the phone APP, realize the remote control