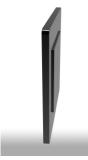

#### R3 Series

The metal texture and fashion sense are coexist on the product. And the delicate control of the arc angle make R3 series looks very thin in visually. The panel's thickness is only 4.6mm which is thinner than a mobile phone.