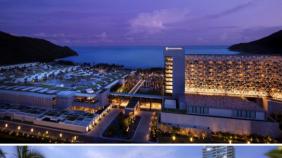

# **Project Cases**

**Crown Plaza Hailin island** V8-Q light rose sireis 5 stars hotel

Address: Ten silver beach, Haling island 'experimental zone, Yangjiang((near the No.1 south China museum)) Guangdong Province, China
Laffey's V8-Q series used in the project

Crown Plaza Hailin island

5 stars hotel

Westin Hotel in Haikou, China, 5 stars hotel address: No. 100 across the sea road at LongHua area (near the bund center)
Laffey's V88A series used in the project

Shanghai Luneng JW Marriott Hotel 5 stars hotel