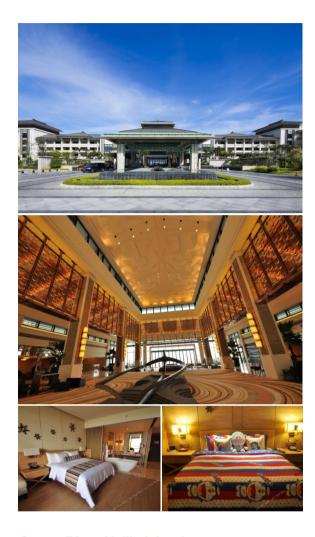

# **Project Cases**

**Crown Plaza Hailin island** V8-Q light rose sireis 5 stars hotel

Address: Ten silver beach, Haling island 'experimental zone, Yangjiang((near the No.1 south China museum)) Guangdong Province, China
Laffey's V8-Q series used in the project

Crown Plaza Hailin island

5 stars hotel

Westin Hotel in Haikou, China, 5 stars hotel address: No. 100 across the sea road at LongHua area (near the bund center)
Laffey's V88A series used in the project

Shanghai Luneng JW Marriott Hotel 5 stars hotel