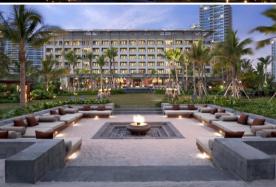

# **Project Cases**

**Crown Plaza Hailin island** V8-Q light rose sireis 5 stars hotel

Address: Ten silver beach, Haling island 'experimental zone, Yangjiang((near the No.1 south China museum)) Guangdong Province, China
Laffey's V8-Q series used in the project

Crown Plaza Hailin island

5 stars hotel

Westin Hotel in Haikou, China, 5 stars hotel address: No. 100 across the sea road at LongHua area (near the bund center)
Laffey's V88A series used in the project

Shanghai Luneng JW Marriott Hotel 5 stars hotel