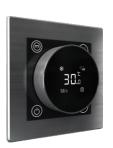

#### **Fashion rotary** thermostat

Three-in-one controller of new wind, thermostat and floor heating: Rotary thermoregulation; Situational dazzle circle feedback different mode: Timing function.

In 2018, Laffey won Title of China Smart Scene Outstanding Recommended Brand.