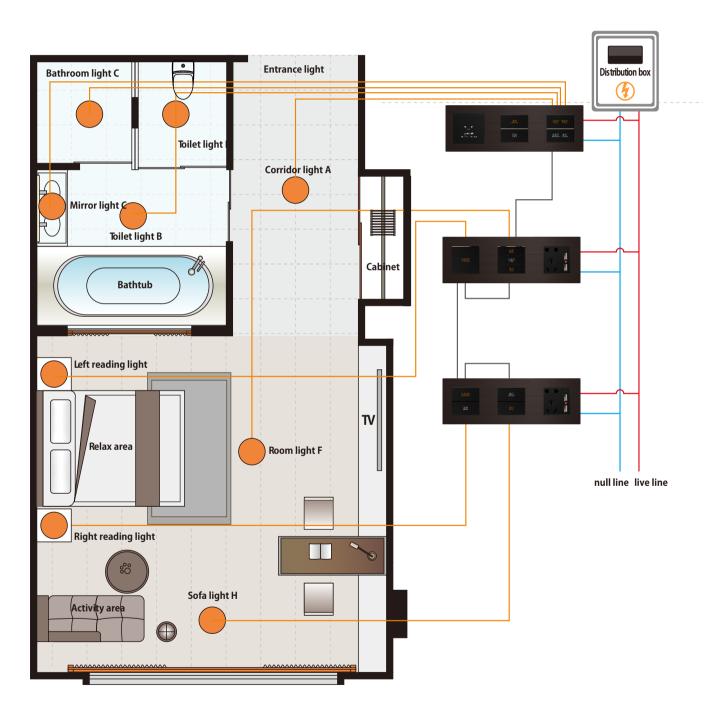

#### 220V Electronic switch solution Interconnected / no rcu

- Light smart project, no need system, realize the light control of smart hotel
   With wire link, the signal is stable, the wire link is easy.
   SMART HOTEL SMART HOME

- Use local line 220V electrical control

#### 220V Mechanic

- Use local line 220V electrical controlit still can be on/off the light after the gateway breakdown
- rocker switch to replace it it is easy and convenient, safety and reliable

220VE lectrical