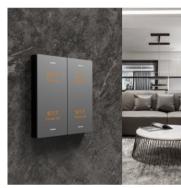

# Vibration and touch tempered glass switch

The panel is adopted high sensitivity tactile design, touch can trigger the switch and the response speed is extremely fast. The panel screen will vibrate and give feedback to the user when he or she clicks on the screen with his or her finger.

#### Luminous box

In order to solve the problem that the user can not find the switch when he or she getting up at night, Laffey has created a series of night light products that make it easier and faster for user to operate at night.