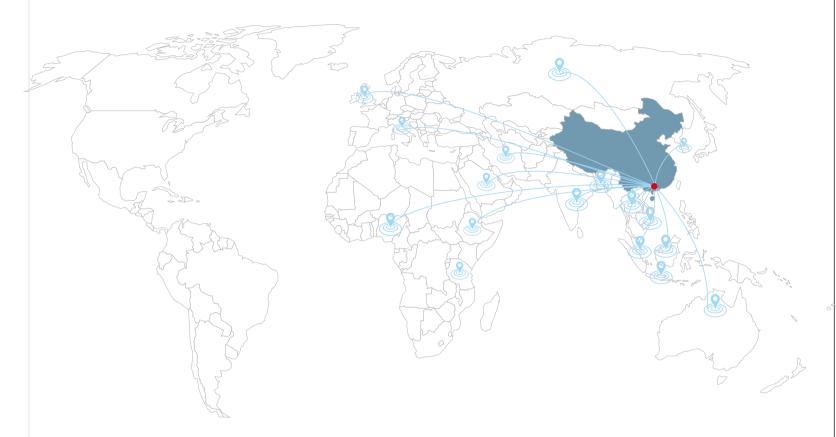

# Self-owned Brand entering overseas market

In June 2015, Laffey Brand have officially signed up the strongest market in the Middle East, Saudi Arabia. It indicated that China can produce the high quality's switch products and represented that China's medium and high-end products can be recognized and respected by foreign customers.

The products of our company are exported to overseas markets: Southeast Asia (Korea, Thailand, Singapore, the Philippines, Malaysia, Taiwan, HongKong, Bangladesh, India); Middle East (Saudi Arabia, Iran, Kuwait, Qatar, the United Arab Emirates); Africa (Tanzania, Nigeria, Ethiopia); Europe (England, Italy, France, Russia) and so on.