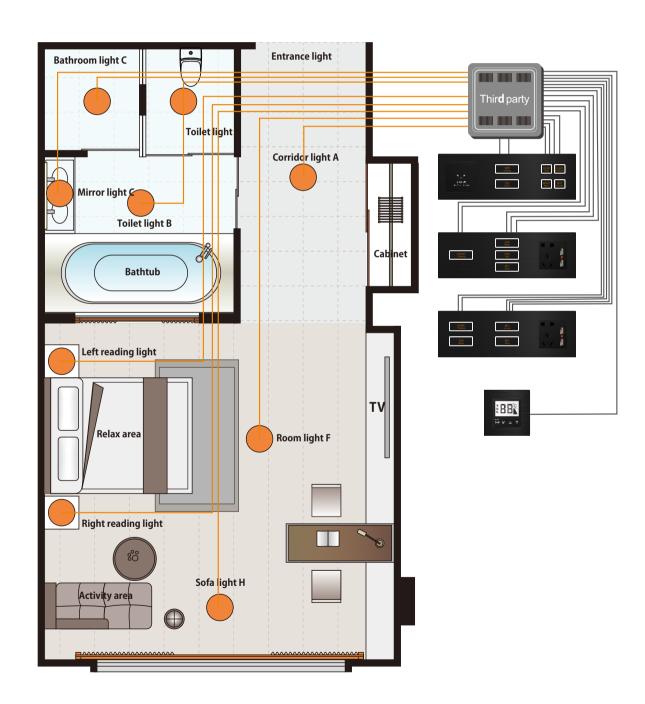

#### Modbus RS485

Low voltage RCU of third party Smart hotel Smart home

#### KNX

Low voltage Smart home • Smart hotel

#### • 220V Electronic switch

220**V h**igh voltage Interconnect control Smart home • Smart hotel

# • IO (input&output) Low voltage RCU of third party

Smart hotel

#### • Wireless Zigbee solution

- Hig**h v**oltage Zigbee solution
- Free stickers wireless remote control solution
   Dry battery wireless remote control (i**n b**uilt) solution

#### • Tranditional mechanic

Fashionate 220V mechanic switch and socket Residential and hotel Smart hote I . Smart home