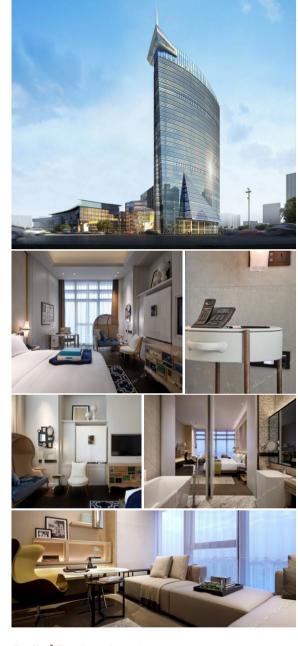

#### Central building

China Central TV station head office building

A6 series used in the project