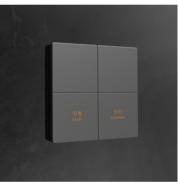

#### Gesture sensing touch switch

The backlight words will light up when users wave their hands in front of the plate. And it will turn off automatic when the plate have not sense the body gesture during the time have set.