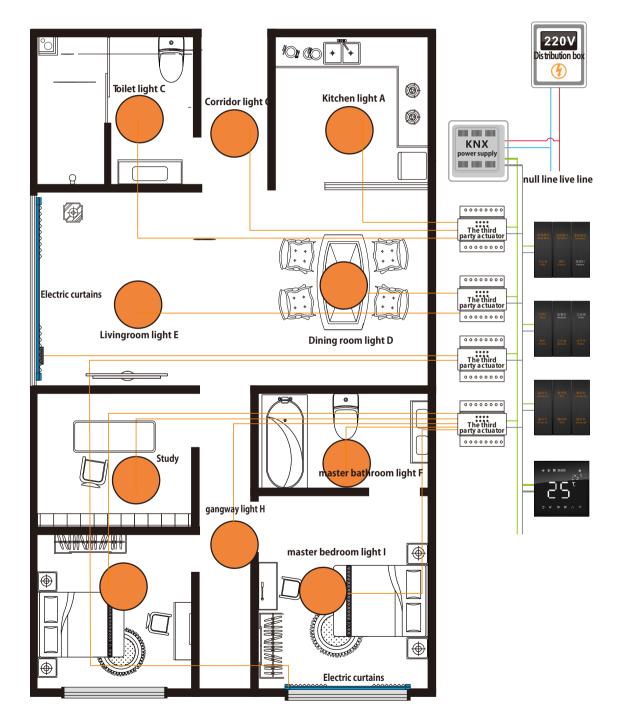

# **KNX** solution

- With wire link, the signal is s table.
- Faster and more efficient to control the systems, which can save the energy.
- Integrated and Intelligent Building Control System with Air Conditioning, HVAC, lighting, curtain, etc

Laffey Electric 19/20 PAGE