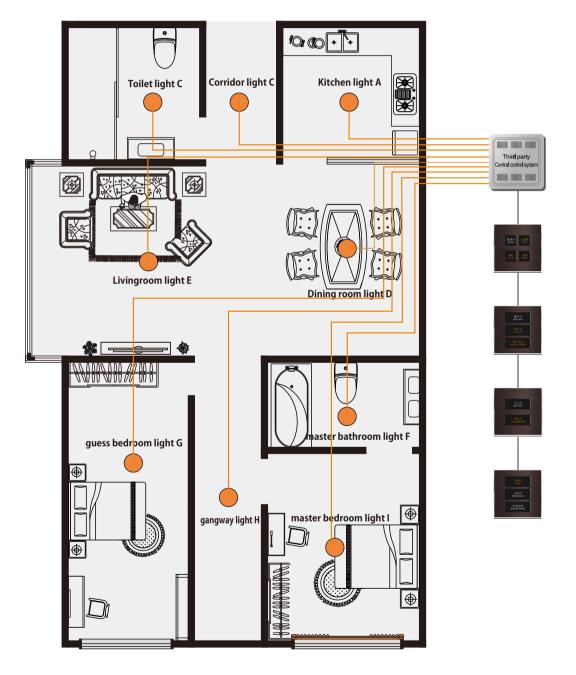

#### Modbus RS485

Low voltage RCU of third party Smart hotel Smart home

#### KNX

Low voltage Smart home • Smart hotel

#### • 220V Electronic switch

220**V h**igh voltage Interconnect control Smart home • Smart hotel

# • IO (input&output) Low voltage RCU of third party

Smart hotel

#### • Wireless Zigbee solution

- Hig**h v**oltage Zigbee solution
- Free stickers wireless remote control solution
   Dry battery wireless remote control (i**n b**uilt) solution

#### • Tranditional mechanic

Fashionate 220V mechanic switch and socket Residential and hotel Smart hote I . Smart home