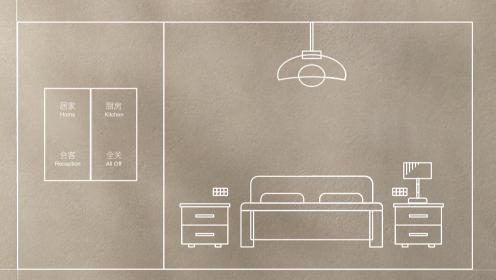

#### Smart home

Lighting control, HVAC control, Heating control, Curtain control, Socket, Media etc

#### Smart hotel

Lighting control, HVAC control, Heating control, Curtain control, Card holder, Door plate etc