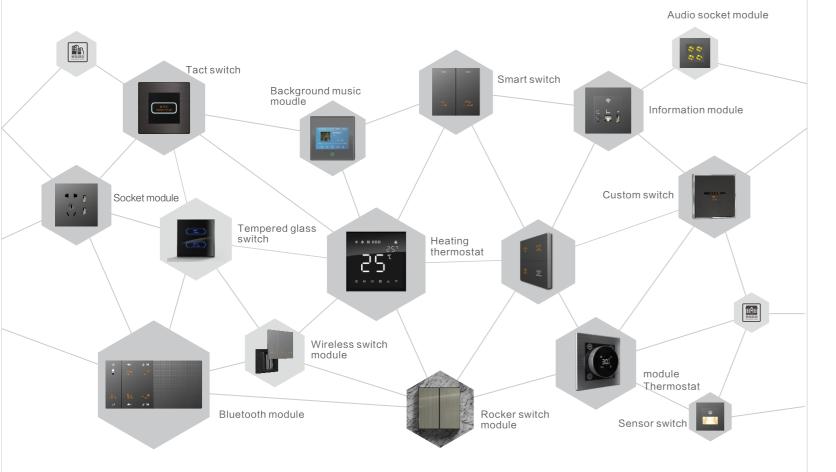

# Product portfolio

D

D9 Aluminum Large plate tact switch series

D9S Aluminum Large plate tact switch serie

D8 Plastic Large plate tact switch serie

D8S Plastic Large plate tact switch serie

D8 Brushed Metal Large plate tact switch series

D8A Brushed Metal Large plate rocker switch series

F

T6 Metal plate Touch sensitive switch series

T3/T5 Tempered glass
Touch sensitive switch series

V9–Z Brushed metal tact switch series

V9–Z Brushed metal tact switch series

# **Accessory Products**

Doorplate

Doorbell

Magnetic door