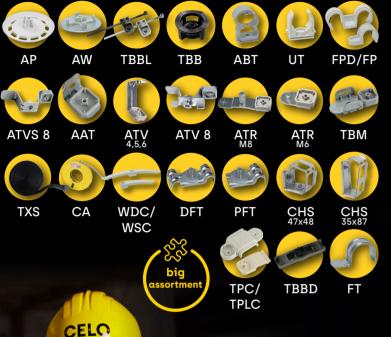

### Façade and window fastenin for all trades

ideal for metal construction SBTX

SB SSKS increased contact pressure in timber construction

for flush finishing in wood

0=>>