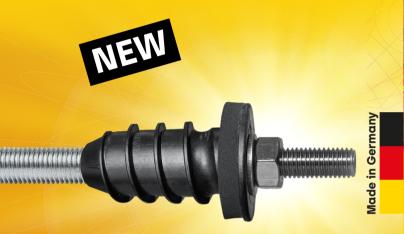

### **ResiTHERM® 16**

Fast and thermally separated distance mounting

Extremely fast direct screwing through the plaster (<7mm)

Ageing-, weather- and UV-resistant glass-fibre reinforced nylon

No release of toxic halogen-containing gases in case of fire

www.celofixings.com

**ResiTHERM® 16** 