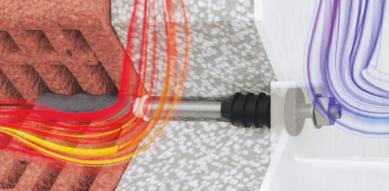

### **Direct fastening** in ETICS without thermal bridges

**Energy-efficient** fastening without thermal bridges

[Bavaria, Germany]

Development and

Driving rain-proof up to wind force 11, according to DIN EN 027

### **ResiTHERM® 16**

Fast and thermally separated distance mounting