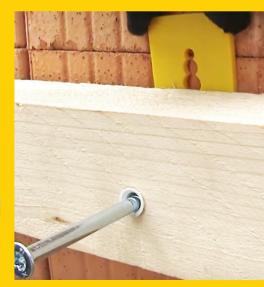

### Façade and window fastenin for all trades

ideal for metal construction SBTX

SB SSKS increased contact pressure in timber construction

for flush finishing in wood

0=>>