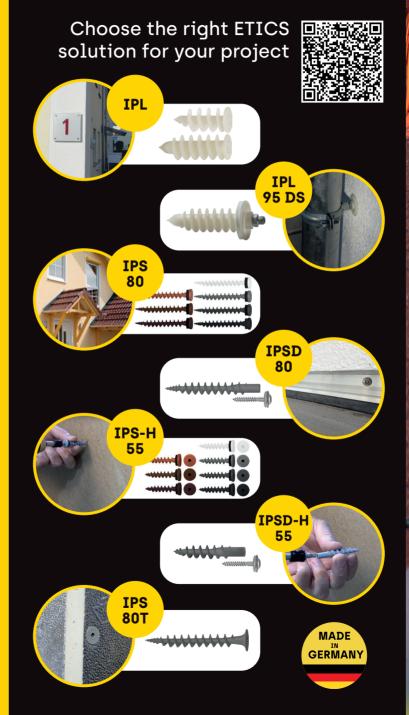

### **Direct fastening** in ETICS without thermal bridges

**Energy-efficient** fastening without thermal bridges

[Bavaria, Germany]

Development and

Driving rain-proof up to wind force 11, according to DIN EN 027

Extremely fast direct screwing through the plaster (<7mm)

Ageing-, weather- and UV-resistant glass-fibre reinforced nylon

No release of toxic halogen-containing gases in case of fire

www.celofixings.com

**ResiTHERM® 16** 