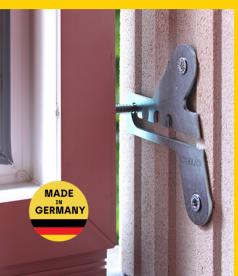

#### ProtectFIX 2in1-protection

#### Tested system for fall protection according to ETB guideline

#### Burglary resistance class RC2