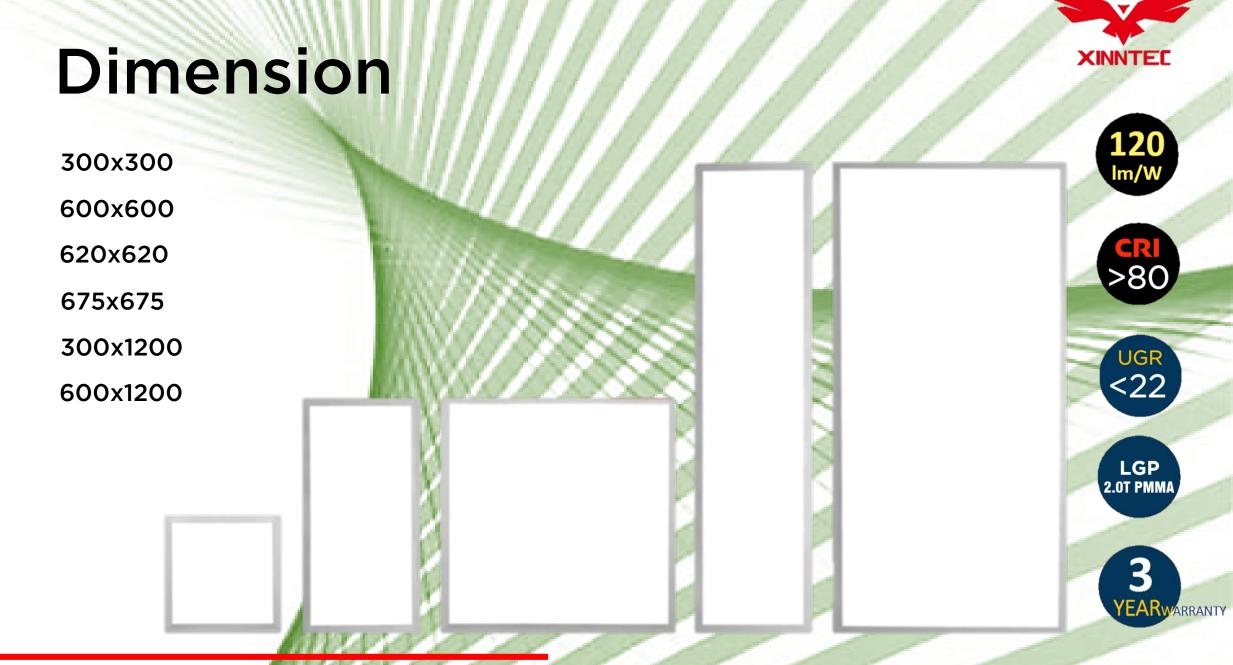

## **Standard Configuration** Panel Light

Input Voltage Power CRI URG Material Efficiency **PF/Flicker Free** Driver **Colour Temperature CCT** Warranty

220-240Vac 24/36/40W >80 <22 Aluminium+PS 100lm/W >0.9/YES Lifud/AGT/BOKE 4000K 3-years/5-years