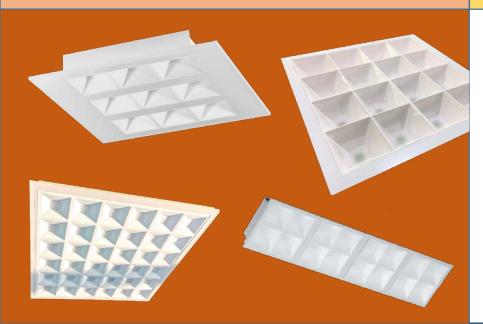

## XINNTEC TECHNOLOGY CO., LTD

# PANEL LIGHT FAMILY

### Your One-Stop-Solution Provider

Date: 05.05.2020

### Panel Light Family



**Edge light Back light** Surface mount integrated **Colour temperature switchable** Smart Intelligent (Bluetooth/RF2.4G) **RGB-W** Waterproof IP65 Motion sensor with light sensor

#### **OTHER Panel light**

## **Standard Configuration** Panel Light



Input Voltage Power CRI URG Material Efficiency **PF/Flicker Free** Driver **Colour Temperature CCT** Warranty

220-240Vac 24/36/40W >80 <22 Aluminium+PS 100lm/W >0.9/YES Lifud/AGT/BOKE 4000K 3-years/5-years





### Panel Light Other Model Picture



























# XINNTEC

# Structure

### **Edge Light**

 $1_{\text{cm}}$ 

Height





# Structure

#### **Back Light**

Economics version – Lights is emitting directly to the Diffuser without Light Guide Plate (LGP), Save the cost of LGP

#### High quality Lens

Light emitting without yellow and no leaking lights





# **LED** Driver

GreenSo BOKE Lifud

#### **Specification:**

Power Factor (PF): >0.9 Flicker Free: Yes / No Warranty: 3-year / 5-year

Option: DALI / 1-10V Dimmable Quick Wiring Terminals





B B O SELV



# Waterproof IP65

### Wide range Application

Install the panel in office, bathroom, kitchen and Greenhouse, etc.







# **CCT Switchable**

#### One Panel light has 3 CCT: 3000K, 4000K and 6000K. Use the DIP switch to select your CCT



LED Driver with