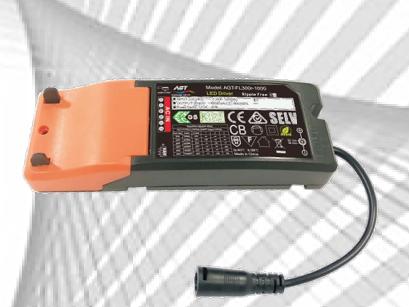

# **LED** Driver

GreenSo BOKE Lifud

#### **Specification:**

Power Factor (PF): >0.9 Flicker Free: Yes / No Warranty: 3-year / 5-year

Option: DALI / 1-10V Dimmable Quick Wiring Terminals

B B O SELV