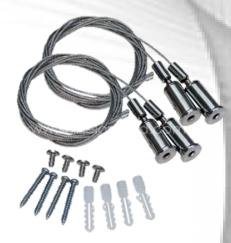

## Accessory

Suspension Cable kit

Surface Mount Stainless Brackets kit

600\*600\*70mm Outer Aluminium frame

300\*1200\*70mm Outer Aluminium frame