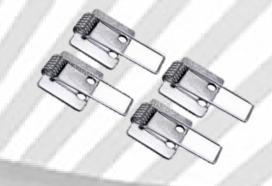

## Accessory

Suspension Cable kit

Surface Mount Stainless Brackets kit

600\*600\*70mm Outer Aluminium frame

300\*1200\*70mm Outer Aluminium frame