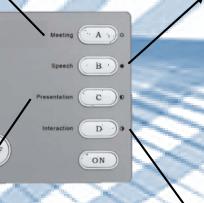

# SMART

RF 2.46

Scene can be set by Scene Panel or Multi-function Remote or Smartphone, through RF 2.4G or Bluetooth signal.

OR