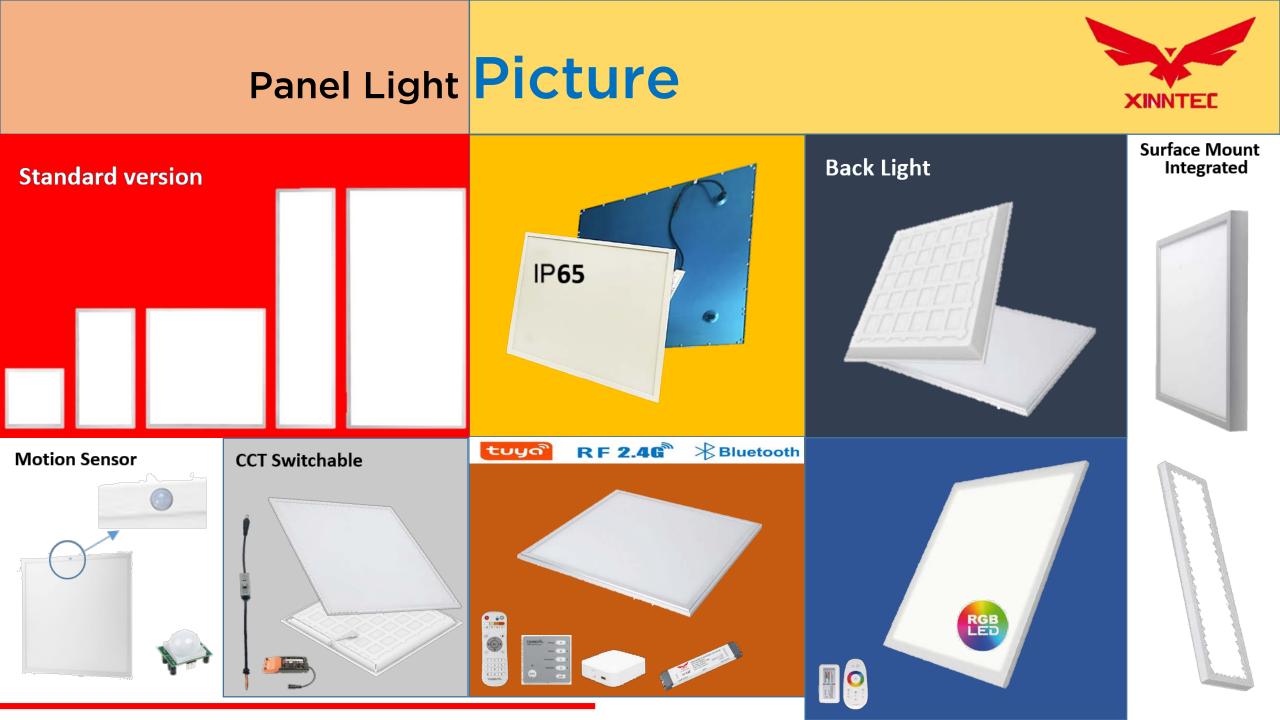

# PANEL LIGHT FAMILY

### Panel Light Family

**Edge light Back light** Surface mount integrated **Colour temperature switchable** Smart Intelligent (Bluetooth/RF2.4G) **RGB-W** Waterproof IP65 Motion sensor with light sensor