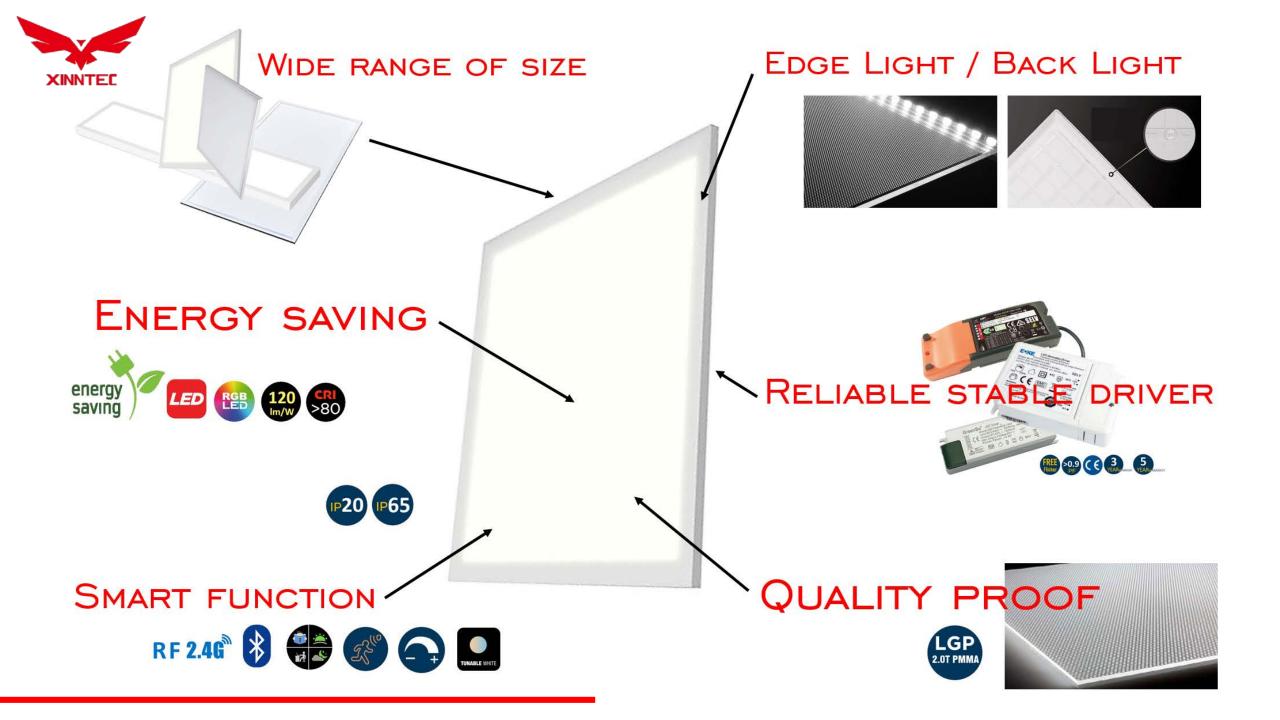

### Panel Light Family

**Edge light Back light** Surface mount integrated **Colour temperature switchable** Smart Intelligent (Bluetooth/RF2.4G) **RGB-W** Waterproof IP65 Motion sensor with light sensor

### **Edge Light**

 $1_{\text{cm}}$ 

Height

#### **Back Light**

Economics version – Lights is emitting directly to the Diffuser without Light Guide Plate (LGP), Save the cost of LGP

# **LED** Driver

GreenSo BOKE Lifud

#### **Specification:**

Power Factor (PF): >0.9 Flicker Free: Yes / No Warranty: 3-year / 5-year

Option: DALI / 1-10V Dimmable Quick Wiring Terminals

B B O SELV

# Waterproof IP65

# **CCT Switchable**

#### One Panel light has 3 CCT: 3000K, 4000K and 6000K. Use the DIP switch to select your CCT

LED Driver with Quick plug-in/plug-out terminal