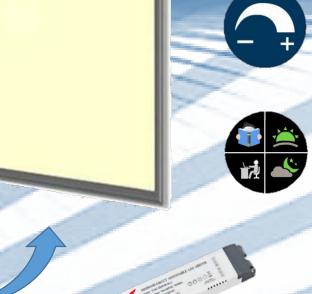

#### One Panel light has 3 CCT: 3000K, 4000K and 6000K. Use the DIP switch to select your CCT

LED Driver with Quick plug-in/plug-out terminal

#### **Specification:**

Power Factor (PF): >0.9 Flicker Free: Yes / No Warranty: 3-year / 5-year

Option: DALI / 1-10V Dimmable Quick Wiring Terminals

B B O SELV