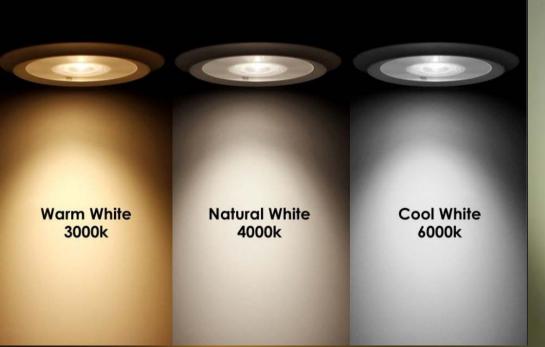

# **CCT Switchable**

#### One Panel light has 3 CCT: 3000K, 4000K and 6000K. Use the DIP switch to select your CCT

LED Driver with Quick plug-in/plug-out terminal