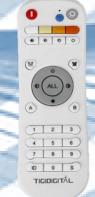

### **Turnable White and Dimming**

RF 2.46

.....

1 2 3

4 5 6 7 8 9 10 0 S TIGIDIGITĂL

H

Use the Multi-functional Remote to perform turnable white(from 2700K to 5000K) and Dimming Function through RF 2.4G or Bluetooth.

#### Multi-functional Remote

- Control up to 99 devices
- Grouping Control
- Scene Setting
- Dimming