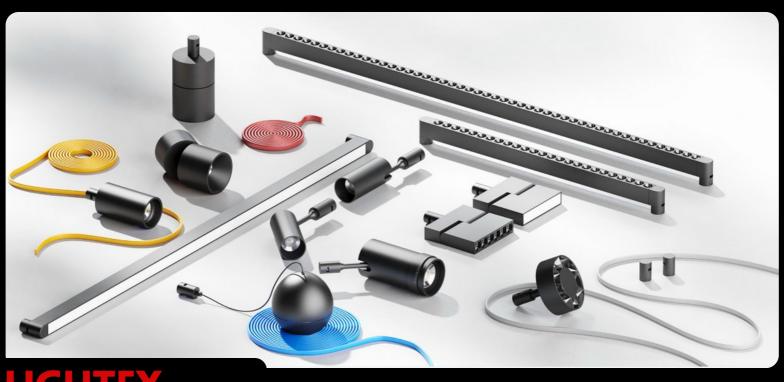

### KATANA

**KATANA** is an innovative low-voltage track system from LIGHTEX that lets you lit up the charm of every room!

**KATANA** is the perfect blend of style and functionality.

Track system **KATANA** is absolutely safe for pets and humans because there are no exposed live parts unlike the magnetic track systems.

With **KATANA** the electricity flows through an isolated cable which is attached into the track lines.

The huge variety of LED modules gives you the chance to set free your creativity and illuminate any space with customized design.

## Track systems

**IMAGINARIUM** is another innovative low-voltage track system from LIGHTEX. The big difference with this one is that **IMAGINARIUM** is a flexible track system because the track lines are replaced by supple cables.

The LED luminaires are attached directly to the cable which means that you can completely unleash your imagination and create any form and shape.

The track cables are available in 7 different colors in order to match the design of any room, restaurant or store.

The possibilities with IMAGINARIUM are endless but we have even upgraded that with special module which ensures a connection between the systems: KATANA and IMAGINARIUM in order to create a symbiosis between the functionalities of these two systems.