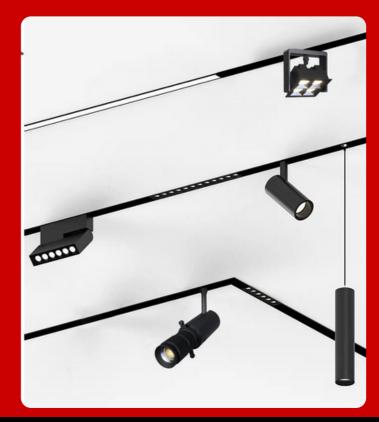

## rack systems

### KATANA

**KATANA** is an innovative low-voltage track system from LIGHTEX that lets you lit up the charm of every room!

**KATANA** is the perfect blend of style and functionality.

Track system **KATANA** is absolutely safe for pets and humans because there are no exposed live parts unlike the magnetic track systems.

With **KATANA** the electricity flows through an isolated cable which is attached into the track lines.

The huge variety of LED modules gives you the chance to set free your creativity and illuminate any space with customized design.