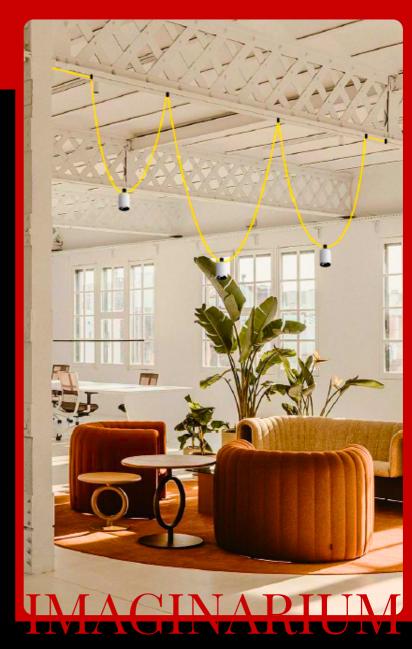

## Track systems

**IMAGINARIUM** is another innovative low-voltage track system from LIGHTEX. The big difference with this one is that **IMAGINARIUM** is a flexible track system because the track lines are replaced by supple cables.

The LED luminaires are attached directly to the cable which means that you can completely unleash your imagination and create any form and shape.

The track cables are available in 7 different colors in order to match the design of any room, restaurant or store.

The possibilities with IMAGINARIUM are endless but we have even upgraded that with special module which ensures a connection between the systems: KATANA and IMAGINARIUM in order to create a symbiosis between the functionalities of these two systems.