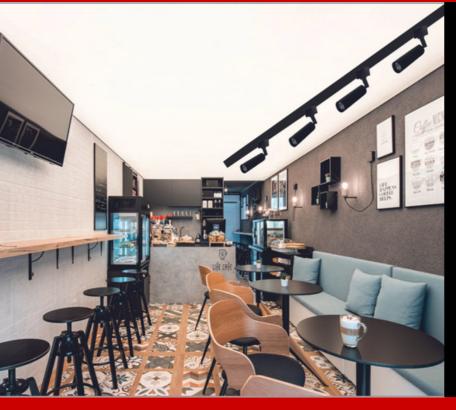

## PLUS

**12W** 

Track lights **PLUS** are single-phased LED luminaires with elegant design and added functionality.

Track lights **PLUS** are adjustable via a remote control. The brightness and the color temperature can be changed in order to match the individual preferences. **PLUS** track lights can also be combined in groups.

These track lights are applicable not only for home lighting but also for stores, galleries, hotels and restaurants because only one remote control can manage up to 500 LED lights **PLUS** in a room.