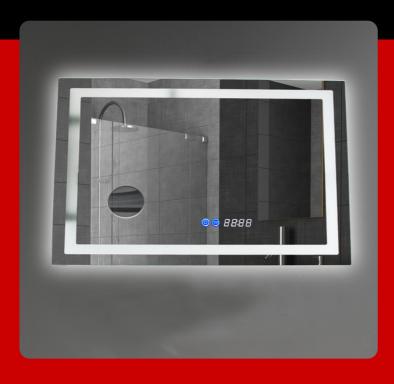

: KATANA and IMAGINARIUM in order to create a symbiosis between the functionalities of these two systems.





Track systems

## PLUS





**12W** 





Track lights **PLUS** are single-phased LED luminaires with elegant design and added functionality.

Track lights **PLUS** are adjustable via a remote control. The brightness and the color temperature can be changed in order to match the individual preferences. **PLUS** track lights can also be combined in groups.

These track lights are applicable not only for home lighting but also for stores, galleries, hotels and restaurants because only one remote control can manage up to 500 LED lights **PLUS** in a room.



## Ceiling lights

#### **OMNIA**





#### **NANO**



#### **GIBSON**











# Bathroom lighing







#### LED MIRRORS





## Sathroom lighing











# Facade lighting























# 1 terior LIGHTING

lightex.bg
Go to the website