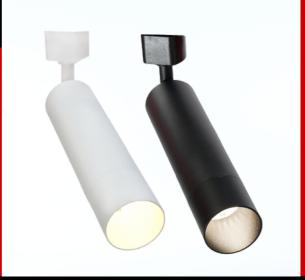

## PLUS

**12W** 

Track lights **PLUS** are single-phased LED luminaires with elegant design and added functionality.

Track lights **PLUS** are adjustable via a remote control. The brightness and the color temperature can be changed in order to match the individual preferences. **PLUS** track lights can also be combined in groups.

These track lights are applicable not only for home lighting but also for stores, galleries, hotels and restaurants because only one remote control can manage up to 500 LED lights **PLUS** in a room.