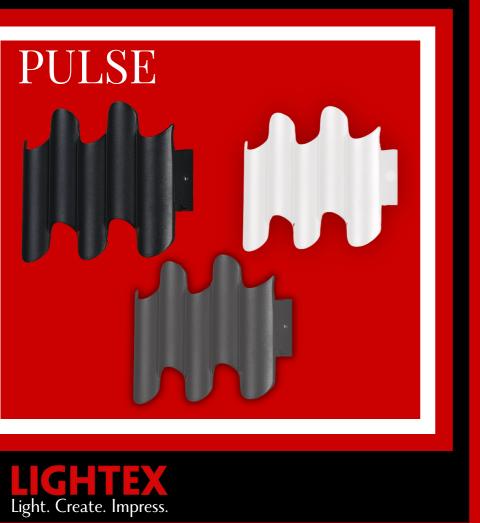

between the functionalities of these two systems.





Track systems

## PLUS





**12W** 





Track lights **PLUS** are single-phased LED luminaires with elegant design and added functionality.

Track lights **PLUS** are adjustable via a remote control. The brightness and the color temperature can be changed in order to match the individual preferences. **PLUS** track lights can also be combined in groups.

These track lights are applicable not only for home lighting but also for stores, galleries, hotels and restaurants because only one remote control can manage up to 500 LED lights **PLUS** in a room.



## Ceiling lights

#### **OMNIA**





#### **NANO**



#### **GIBSON**











# Bathroom lighing







#### LED MIRRORS





## Sathroom lighing











# Facade lighting























# 1 terior LIGHTING

lightex.bg
Go to the website