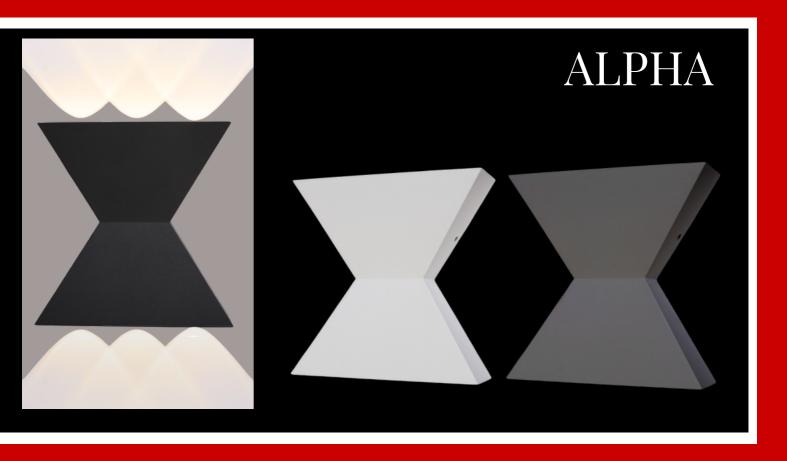

s between the functionalities of these two systems.





Track systems

## PLUS





**12W** 





Track lights **PLUS** are single-phased LED luminaires with elegant design and added functionality.

Track lights **PLUS** are adjustable via a remote control. The brightness and the color temperature can be changed in order to match the individual preferences. **PLUS** track lights can also be combined in groups.

These track lights are applicable not only for home lighting but also for stores, galleries, hotels and restaurants because only one remote control can manage up to 500 LED lights **PLUS** in a room.



## Ceiling lights

#### **OMNIA**





#### **NANO**



#### **GIBSON**











# Bathroom lighing







#### LED MIRRORS





## Sathroom lighing











# Facade lighting























# 1 terior LIGHTING

lightex.bg
Go to the website