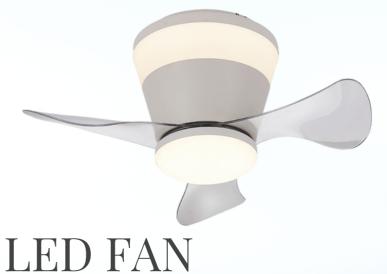

which ensures a connection between the systems: KATANA and IMAGINARIUM in order to create a symbiosis between the functionalities of these two systems.





Track systems

## PLUS





**12W** 





Track lights **PLUS** are single-phased LED luminaires with elegant design and added functionality.

Track lights **PLUS** are adjustable via a remote control. The brightness and the color temperature can be changed in order to match the individual preferences. **PLUS** track lights can also be combined in groups.

These track lights are applicable not only for home lighting but also for stores, galleries, hotels and restaurants because only one remote control can manage up to 500 LED lights **PLUS** in a room.



## Ceiling lights

#### **OMNIA**





#### **NANO**



#### **GIBSON**











# Bathroom lighing







#### LED MIRRORS





## Sathroom lighing











# Facade lighting























# 1 terior LIGHTING

lightex.bg
Go to the website