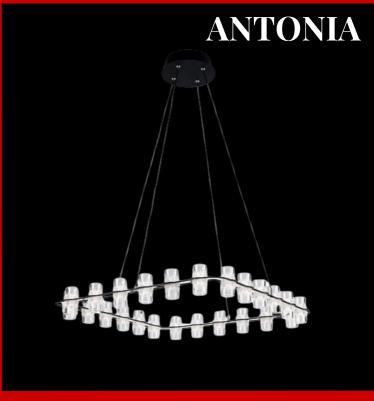

terior LIGHTING

Please enjoy this selection of our best rated interior lighting products.

Our full range you can discover at lightex.bg

#### **Our Popular Products**











Facade lights





Wall lights



## handeliers

## CATERINA LED CHANDELIERS

















## Chandeliers





**MOZART** 



STELLA





## rack systems

### KATANA

**KATANA** is an innovative low-voltage track system from LIGHTEX that lets you lit up the charm of every room!

**KATANA** is the perfect blend of style and functionality.

Track system **KATANA** is absolutely safe for pets and humans because there are no exposed live parts unlike the magnetic track systems.

With **KATANA** the electricity flows through an isolated cable which is attached into the track lines.

The huge variety of LED modules gives you the chance to set free your creativity and illuminate any space with customized design.



## Track systems

**IMAGINARIUM** is another innovative low-voltage track system from LIGHTEX. The big difference with this one is that **IMAGINARIUM** is a flexible track system because the track lines are replaced