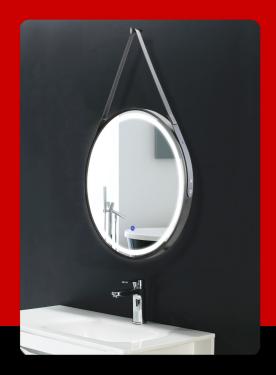

tion between the systems: KATANA and IMAGINARIUM in order to create a symbiosis between the functionalities of these two systems.





Track systems

## PLUS





**12W** 





Track lights **PLUS** are single-phased LED luminaires with elegant design and added functionality.

Track lights **PLUS** are adjustable via a remote control. The brightness and the color temperature can be changed in order to match the individual preferences. **PLUS** track lights can also be combined in groups.

These track lights are applicable not only for home lighting but also for stores, galleries, hotels and restaurants because only one remote control can manage up to 500 LED lights **PLUS** in a room.



## Ceiling lights

#### **OMNIA**





#### **NANO**



#### **GIBSON**











# Bathroom lighing







#### LED MIRRORS





## Sathroom lighing











# Facade lighting























# 1 terior LIGHTING

lightex.bg
Go to the website