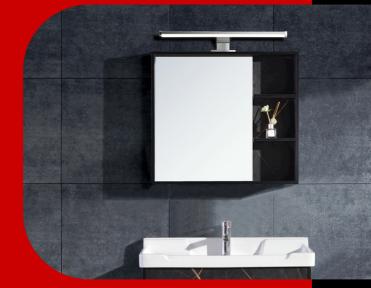

rder to create a symbiosis between the functionalities of these two systems.





Track systems

## PLUS





**12W** 





Track lights **PLUS** are single-phased LED luminaires with elegant design and added functionality.

Track lights **PLUS** are adjustable via a remote control. The brightness and the color temperature can be changed in order to match the individual preferences. **PLUS** track lights can also be combined in groups.

These track lights are applicable not only for home lighting but also for stores, galleries, hotels and restaurants because only one remote control can manage up to 500 LED lights **PLUS** in a room.



## Ceiling lights

#### **OMNIA**





#### **NANO**



#### **GIBSON**











# Bathroom lighing







#### LED MIRRORS





## Sathroom lighing











# Facade lighting























# 1 terior LIGHTING

lightex.bg
Go to the website