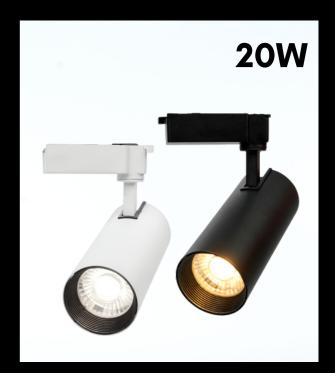

## PLUS

**12W** 

Track lights **PLUS** are single-phased LED luminaires with elegant design and added functionality.

Track lights **PLUS** are adjustable via a remote control. The brightness and the color temperature can be changed in order to match the individual preferences. **PLUS** track lights can also be combined in groups.

These track lights are applicable not only for home lighting but also for stores, galleries, hotels and restaurants because only one remote control can manage up to 500 LED lights **PLUS** in a room.