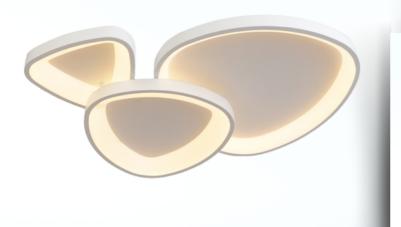

have even upgraded that with special module which ensures a connection between the systems: KATANA and IMAGINARIUM in order to create a symbiosis between the functionalities of these two systems.





Track systems

## PLUS





**12W** 





Track lights **PLUS** are single-phased LED luminaires with elegant design and added functionality.

Track lights **PLUS** are adjustable via a remote control. The brightness and the color temperature can be changed in order to match the individual preferences. **PLUS** track lights can also be combined in groups.

These track lights are applicable not only for home lighting but also for stores, galleries, hotels and restaurants because only one remote control can manage up to 500 LED lights **PLUS** in a room.



## Ceiling lights

#### **OMNIA**





#### **NANO**



#### **GIBSON**











# Bathroom lighing







#### LED MIRRORS





## Sathroom lighing











# Facade lighting























# 1 terior LIGHTING

lightex.bg
Go to the website