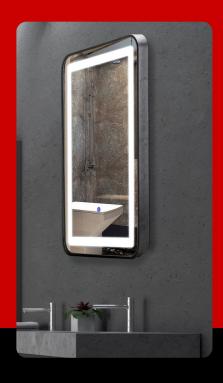

between the systems: KATANA and IMAGINARIUM in order to create a symbiosis between the functionalities of these two systems.





Track systems

## PLUS





**12W** 





Track lights **PLUS** are single-phased LED luminaires with elegant design and added functionality.

Track lights **PLUS** are adjustable via a remote control. The brightness and the color temperature can be changed in order to match the individual preferences. **PLUS** track lights can also be combined in groups.

These track lights are applicable not only for home lighting but also for stores, galleries, hotels and restaurants because only one remote control can manage up to 500 LED lights **PLUS** in a room.



## Ceiling lights

#### **OMNIA**





#### **NANO**



#### **GIBSON**











# Bathroom lighing







#### LED MIRRORS





## Sathroom lighing











# Facade lighting























# 1 terior LIGHTING

lightex.bg
Go to the website