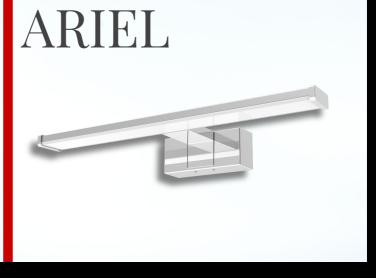

to create a symbiosis between the functionalities of these two systems.





Track systems

## PLUS





**12W** 





Track lights **PLUS** are single-phased LED luminaires with elegant design and added functionality.

Track lights **PLUS** are adjustable via a remote control. The brightness and the color temperature can be changed in order to match the individual preferences. **PLUS** track lights can also be combined in groups.

These track lights are applicable not only for home lighting but also for stores, galleries, hotels and restaurants because only one remote control can manage up to 500 LED lights **PLUS** in a room.



## Ceiling lights

#### **OMNIA**





#### **NANO**



#### **GIBSON**











# Bathroom lighing







#### LED MIRRORS





## Sathroom lighing











# Facade lighting























# 1 terior LIGHTING

lightex.bg
Go to the website