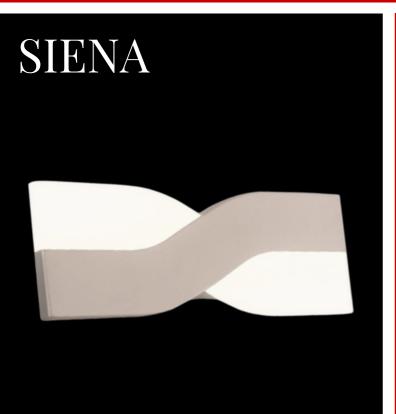

n the functionalities of these two systems.





Track systems

## PLUS





**12W** 





Track lights **PLUS** are single-phased LED luminaires with elegant design and added functionality.

Track lights **PLUS** are adjustable via a remote control. The brightness and the color temperature can be changed in order to match the individual preferences. **PLUS** track lights can also be combined in groups.

These track lights are applicable not only for home lighting but also for stores, galleries, hotels and restaurants because only one remote control can manage up to 500 LED lights **PLUS** in a room.



## Ceiling lights

#### **OMNIA**





#### **NANO**



#### **GIBSON**











# Bathroom lighing







#### LED MIRRORS





## Sathroom lighing











# Facade lighting























# 1 terior LIGHTING

lightex.bg
Go to the website