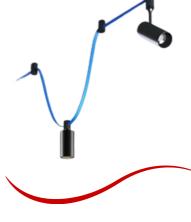

### KATANA

**KATANA** is an innovative low-voltage track system from LIGHTEX that lets you lit up the charm of every room!

**KATANA** is the perfect blend of style and functionality.

Track system **KATANA** is absolutely safe for pets and humans because there are no exposed live parts unlike the magnetic track systems.

With **KATANA** the electricity flows through an isolated cable which is attached into the track lines.

The huge variety of LED modules gives you the chance to set free your creativity and illuminate any space with customized design.