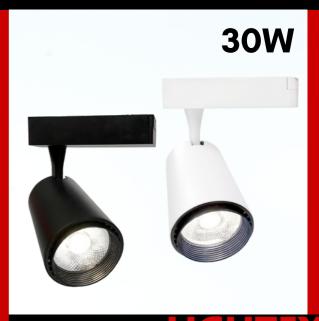

## PLUS

**12W** 

Track lights **PLUS** are single-phased LED luminaires with elegant design and added functionality.

Track lights **PLUS** are adjustable via a remote control. The brightness and the color temperature can be changed in order to match the individual preferences. **PLUS** track lights can also be combined in groups.

These track lights are applicable not only for home lighting but also for stores, galleries, hotels and restaurants because only one remote control can manage up to 500 LED lights **PLUS** in a room.