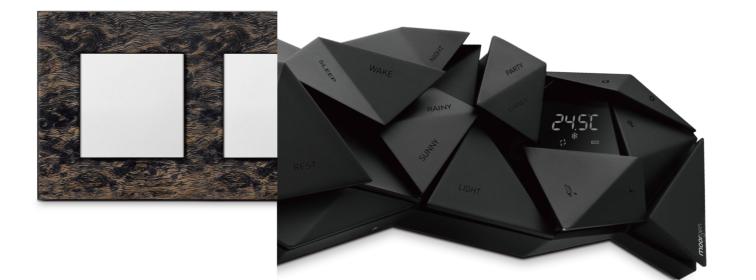

Humanized Simple Fashionable Sophisticated Powerful Versatile Literary

SWAROVSKI

Moorgen Smart Panel Denmark Series

The smart panels, in the six sub-lines of the Danmark Series, are made from various rare materials: Swarovski Crystal, Gems, TABU, Leopard, Gold & Silver, Pure Black.

Inspired by nature and designed by renowned British design firm, Zaha Hadid, this is their first smart product. The Landmark Panel truly breaks the boundaries, pioneering in the adoption of the Split–level Key, which presents a whole different visual experience either from the front or the side view.