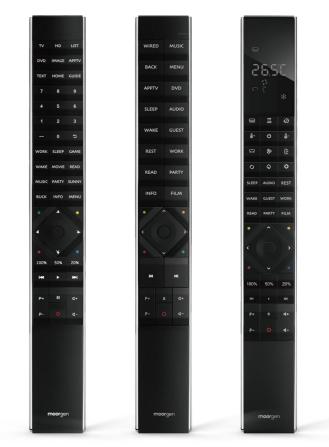

Technology mixed into aesthetics Colorful & Novel From tradition to intelligence Visual Artistic Extraordinary

Versatile Humanized Literary Modern & Classic

Simple Fashionable Sophisticated Powerful

Moorgen Remote Control M36 Series

Equivalent to multi-functional remote control, this smart device can control the air conditioner, television, lighting, curtains, background music, and other devices. There are various modes for you, such as home mode and TV mode, which can also be controlled. The metal shell of the remote control adopts a dynamic curve, which fits your hand perfectly. According to the demands of your interior design, whether 12/24 keys, or text size, content, arrangement and language can also be customized.