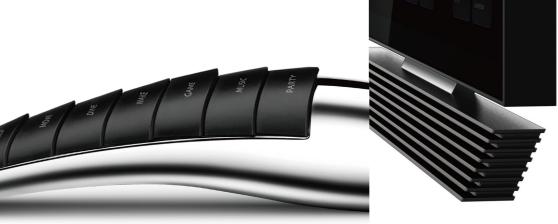

Equivalent to multi-functional remote control, this smart device can control the air conditioner, television, lighting, curtains, background music, and other devices. There are various modes for you, such as home mode and TV mode, which can also be controlled. The metal shell of the remote control adopts a dynamic curve, which fits your hand perfectly. According to the demands of your interior design, whether 12/24 keys, or text size, content, arrangement and language can also be customized.

Design Esthetics Humanization Function

Wisdom Intelligence Change

Moorgen Remote Control M66 Series

Adjusting the brightness of the light or the angle of the shutters with a simple wave of the device. Lights, music, curtain and other devices can be controlled by shaking the control up, down, left or right to change the levels. The text on curved keys illuminates when picking up the device, ensuring easy operation whether in the bright or dark. The light turns off when the remote control is placed down, automatically adopting eco mode. Text size, content, arrangement, and language can also be customized.