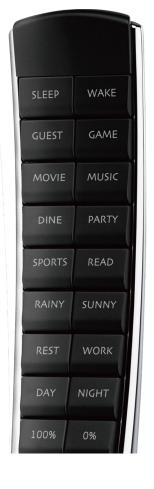

Technology mixed into aesthetics Colorful & Novel From tradition to intelligence Visual Artistic Extraordinary

Versatile Humanized Literary Modern & Classic

Simple Fashionable Sophisticated Powerful

Moorgen Remote Control M36 Series

Equivalent to multi-functional remote control, this smart device can control the air conditioner, television, lighting, curtains, background music, and other devices. There are various modes for you, such as home mode and TV mode, which can also be controlled. The metal shell of the remote control adopts a dynamic curve, which fits your hand perfectly. According to the demands of your interior design, whether 12/24 keys, or text size, content, arrangement and language can also be customized.