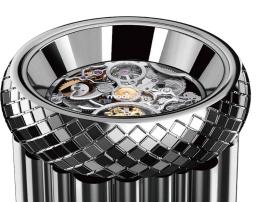

Humanized Simple Fashionable Sophisticated Powerful Versatile Literary

GOOD DESIGN

J. J. 26.50

Moorgen Remote Control M56 Series

The dynamic streamlined shape is based on the philosophy of landling Affinity, an ergonomic design principle that considers the feeling of rotation and recognition of key icons. Not only the brightness and color temperature of lights, the volume of background music, the angle of shutters, the opening of sunshades, the closing of curtains; but any device with adjustable levels can be controlled. For example, users can customize and modify devices through the APP on their phones.