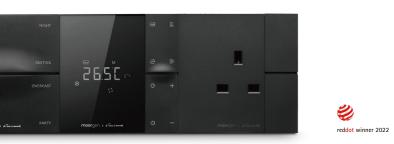

## Moorgen Smart Panel Sweden Series

Control all devices and scenes in the living room, from wall to floor, air conditioning and ventilation. Combining multiple panels into one makes the wall cleaner and aesthetically pleasing. Set the screen saver to display clock, your name or animation when not operated.

DESIGN AWARD 2021

A thermostat and a socket are unified in the style, color and aesthetics. Besides, original HVAC can be replaced with a 3-in-1 panel. When being pressed, the customized texts on keys can light up and vibrate. Key indicators will turn off automatically after activation. The colors of the key pieces are separately changeable in accordance with your preferences.