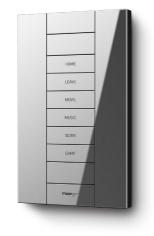

## Moorgen Smart Panel Fifth Avenue Series

Moorgen's design language and intelligent technology echo the brand philosophy of "Ultimate Experience" perfectly. In 2018, it won the German iF design award due to constant product innovation. The panel is made of integrated metal materials, with 4 colors available for various home decoration styles. Each button can be customized with laser engraved characters of different sizes to satisfy every customer's preference.