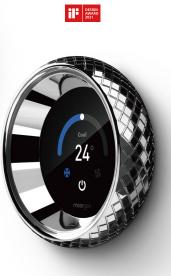

DESIGN AWARD 2021

A thermostat and a socket are unified in the style, color and aesthetics. Besides, original HVAC can be replaced with a 3-in-1 panel. When being pressed, the customized texts on keys can light up and vibrate. Key indicators will turn off automatically after activation. The colors of the key pieces are separately changeable in accordance with your preferences.