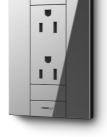

DESIGN AWARD 2021

A thermostat and a socket are unified in the style, color and aesthetics. Besides, original HVAC can be replaced with a 3-in-1 panel. When being pressed, the customized texts on keys can light up and vibrate. Key indicators will turn off automatically after activation. The colors of the key pieces are separately changeable in accordance with your preferences.