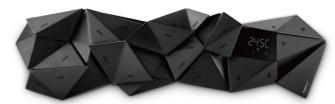

Inspired by nature and designed by renowned British design firm, Zaha Hadid, this is their first smart product. The Landmark Panel truly breaks the boundaries, pioneering in the adoption of the Split–level Key, which presents a whole different visual experience either from the front or the side view.