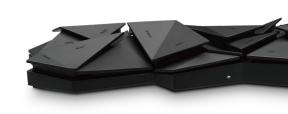

Inspired by nature and designed by renowned British design firm, Zaha Hadid, this is their first smart product. The Landmark Panel truly breaks the boundaries, pioneering in the adoption of the Split–level Key, which presents a whole different visual experience either from the front or the side view.