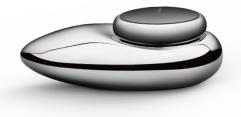

Noble User-friendly Distinctive Functional

Active Energetic Sporty Creative Groundbreaking

Attractive

Remote Control

The four keys on the dial not only control the dimming of lights, lamps, spotlights and LED strips, also adjust the color temperature of lights, angle of the shutters, opening of sunshades, closing of curtains, and volume of background music. All devices equipped with adjustable levels can be controlled. For example, users can customize and modify devices through the APP on their phones. Some users may prefer three rotary functions with the remaining key for scene control.

The oblique angle of the rotary surface is based on the philosophy of Handling Affinity, an ergonomic design principle that considers the feeling of rotation and recognition of key icons. Not only the brightness and color temperature of lights, the volume of background music, the angle of shutters, the opening of sunshades, the closing of curtains; but any device with adjustable levels can be controlled. For example, users can customize and modify devices through the APP on their phones.