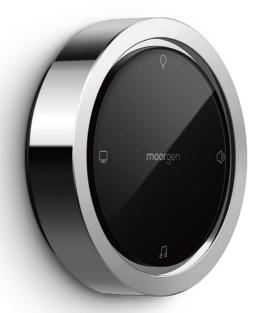

Technology mixed into aesthetics Colorful & Novel From tradition to intelligence Visual Artistic Extraordinary

Versatile Humanized Literary Modern & Classic

Simple Fashionable Sophisticated Powerful

Moorgen Remote Control M36 Series

Equivalent to multi-functional remote control, this smart device can control the air conditioner, television, lighting, curtains, background music, and other devices. There are various modes for you, such as home mode and TV mode, which can also be controlled. The metal shell of the remote control adopts a dynamic curve, which fits your hand perfectly. According to the demands of your interior design, whether 12/24 keys, or text size, content, arrangement and language can also be customized.