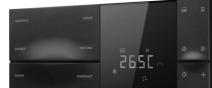

## Moorgen Smart Panel Sweden Series

Control all devices and scenes in the living room, from wall to floor, air conditioning and ventilation. Combining multiple panels into one makes the wall cleaner and aesthetically pleasing. Set the screen saver to display clock, your name or animation when not operated.

DESIGN AWARD 2021

A thermostat and a socket are unified in the style, color and aesthetics. Besides, original HVAC can be replaced with a 3-in-1 panel. When being pressed, the customized texts on keys can light up and vibrate. Key indicators will turn off automatically after activation. The colors of the key pieces are separately changeable in accordance with your preferences.