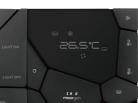

DESIGN AWARD 2021

A thermostat and a socket are unified in the style, color and aesthetics. Besides, original HVAC can be replaced with a 3-in-1 panel. When being pressed, the customized texts on keys can light up and vibrate. Key indicators will turn off automatically after activation. The colors of the key pieces are separately changeable in accordance with your preferences.