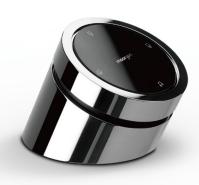

Moorgen Smart Dimming Control

Visual Artistic Artistic Extraordinary New model Humanized Simple Fashionable Sophisticated Powerful

Moorgen Smart Panel Monaco Series

Inspired by Moorgen supercar series and the atmosphere, the lights on each button are designed to alternate 7 colors in standby mode. Text lights become brighter as users approach.

Noble User-friendly Distinctive Functional

Active Energetic Sporty Creative Groundbreaking

Attractive

Remote Control

The four keys on the dial not only control the dimming of lights, lamps, spotlights and LED strips, also adjust the color temperature of lights, angle of the shutters, opening of sunshades, closing of curtains, and volume of background music. All devices equipped with adjustable levels can be controlled. For example, users can customize and modify devices through the APP on their phones. Some users may prefer three rotary functions with the remaining key for scene control.

The oblique angle of the rotary surface is based on the philosophy of Handling Affinity, an ergonomic design principle that considers the feeling of rotation and recognition of key icons. Not only the brightness and color temperature of lights, the volume of background music, the angle of shutters, the opening of sunshades, the closing of curtains; but any device with adjustable levels can be controlled. For example, users can customize and modify devices through the APP on their phones.

20° angled Cognitive argonomics Inconceivable functions Innovative technology Humanized Simple Fashionable Sophisticated Powerful

Ľ

red<mark>dot</mark> award 2019 winner

GOOD DESIGN

DESIGN AWARD 2019