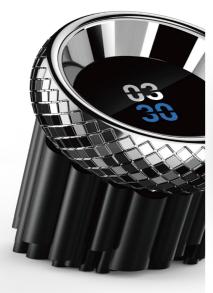

Design Esthetics Humanization Function

Wisdom Intelligence Change

Moorgen Remote Control M66 Series

Adjusting the brightness of the light or the angle of the shutters with a simple wave of the device. Lights, music, curtain and other devices can be controlled by shaking the control up, down, left or right to change the levels. The text on curved keys illuminates when picking up the device, ensuring easy operation whether in the bright or dark. The light turns off when the remote control is placed down, automatically adopting eco mode. Text size, content, arrangement, and language can also be customized.