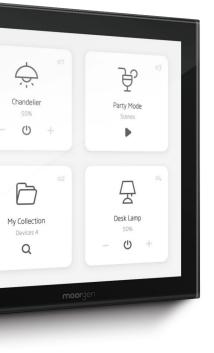

## Moorgen Smart Panel Sweden Series

Control all devices and scenes in the living room, from wall to floor, air conditioning and ventilation. Combining multiple panels into one makes the wall cleaner and aesthetically pleasing. Set the screen saver to display clock, your name or animation when not operated.