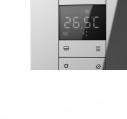

DESIGN AWARD 2021

A thermostat and a socket are unified in the style, color and aesthetics. Besides, original HVAC can be replaced with a 3-in-1 panel. When being pressed, the customized texts on keys can light up and vibrate. Key indicators will turn off automatically after activation. The colors of the key pieces are separately changeable in accordance with your preferences.