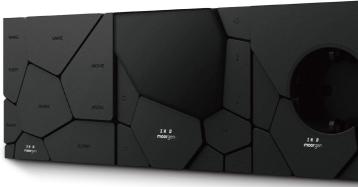

Inspired by nature and designed by renowned British design firm, Zaha Hadid, this is their first smart product. The Landmark Panel truly breaks the boundaries, pioneering in the adoption of the Split–level Key, which presents a whole different visual experience either from the front or the side view.