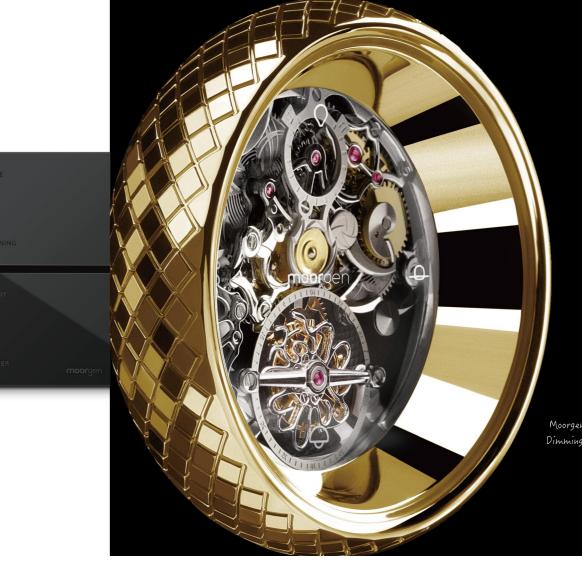

Moorgen Smart Dimming Control

Visual Artistic Artistic Extraordinary New model Humanized Simple Fashionable Sophisticated Powerful

Moorgen Smart Panel Monaco Series

Inspired by Moorgen supercar series and the atmosphere, the lights on each button are designed to alternate 7 colors in standby mode. Text lights become brighter as users approach.

Noble User-friendly Distinctive Functional

Active Energetic Sporty Creative Groundbreaking

Attractive

Remote Control

The four keys on the dial not only control the dimming of lights, lamps, spotlights and LED strips, also adjust the color temperature of lights, angle of the shutters, opening of sunshades, closing of curtains, and volume of background music. All devices equipped with adjustable levels can be controlled. For example, users can customize and modify devices through the APP on their phones. Some users may prefer three rotary functions with the remaining key for scene control.