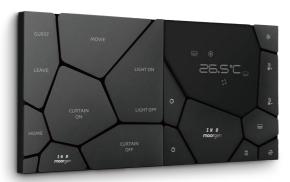

Inspired by nature and designed by renowned British design firm, Zaha Hadid, this is their first smart product. The Landmark Panel truly breaks the boundaries, pioneering in the adoption of the Split–level Key, which presents a whole different visual experience either from the front or the side view.