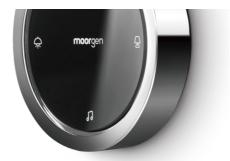

Noble User-friendly Distinctive Functional

Active Energetic Sporty Creative Groundbreaking

Attractive

Remote Control

The four keys on the dial not only control the dimming of lights, lamps, spotlights and LED strips, also adjust the color temperature of lights, angle of the shutters, opening of sunshades, closing of curtains, and volume of background music. All devices equipped with adjustable levels can be controlled. For example, users can customize and modify devices through the APP on their phones. Some users may prefer three rotary functions with the remaining key for scene control.

The oblique angle of the rotary surface is based on the philosophy of Handling Affinity, an ergonomic design principle that considers the feeling of rotation and recognition of key icons. Not only the brightness and color temperature of lights, the volume of background music, the angle of shutters, the opening of sunshades, the closing of curtains; but any device with adjustable levels can be controlled. For example, users can customize and modify devices through the APP on their phones.