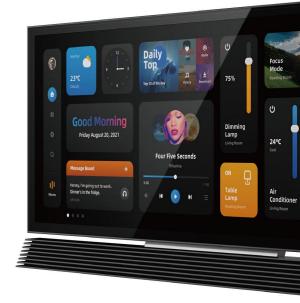

## Moorgen Smart Panel Sweden Series

Control all devices and scenes in the living room, from wall to floor, air conditioning and ventilation. Combining multiple panels into one makes the wall cleaner and aesthetically pleasing. Set the screen saver to display clock, your name or animation when not operated.