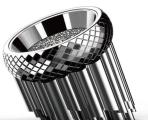

Noble User-friendly Distinctive Functional

Active Energetic Sporty Creative Groundbreaking

Attractive

Remote Control

The four keys on the dial not only control the dimming of lights, lamps, spotlights and LED strips, also adjust the color temperature of lights, angle of the shutters, opening of sunshades, closing of curtains, and volume of background music. All devices equipped with adjustable levels can be controlled. For example, users can customize and modify devices through the APP on their phones. Some users may prefer three rotary functions with the remaining key for scene control.

The oblique angle of the rotary surface is based on the philosophy of Handling Affinity, an ergonomic design principle that considers the feeling of rotation and recognition of key icons. Not only the brightness and color temperature of lights, the volume of background music, the angle of shutters, the opening of sunshades, the closing of curtains; but any device with adjustable levels can be controlled. For example, users can customize and modify devices through the APP on their phones.