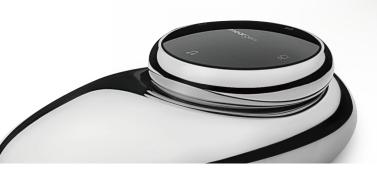

Noble User-friendly Distinctive Functional

Active Energetic Sporty Creative Groundbreaking

Attractive

Remote Control

The four keys on the dial not only control the dimming of lights, lamps, spotlights and LED strips, also adjust the color temperature of lights, angle of the shutters, opening of sunshades, closing of curtains, and volume of background music. All devices equipped with adjustable levels can be controlled. For example, users can customize and modify devices through the APP on their phones. Some users may prefer three rotary functions with the remaining key for scene control.

The oblique angle of the rotary surface is based on the philosophy of Handling Affinity, an ergonomic design principle that considers the feeling of rotation and recognition of key icons. Not only the brightness and color temperature of lights, the volume of background music, the angle of shutters, the opening of sunshades, the closing of curtains; but any device with adjustable levels can be controlled. For example, users can customize and modify devices through the APP on their phones.

20° angled Cognitive argonomics Inconceivable functions Innovative technology Humanized Simple Fashionable Sophisticated Powerful

Ľ

red<mark>dot</mark> award 2019 winner

GOOD DESIGN

DESIGN AWARD 2019