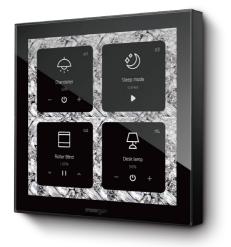

Humanized Simple Fashionable Sophisticated Powerful Versatile Literary

SWAROVSKI

Moorgen Smart Panel Denmark Series

The smart panels, in the six sub-lines of the Danmark Series, are made from various rare materials: Swarovski Crystal, Gems, TABU, Leopard, Gold & Silver, Pure Black.

Perfect in all aspects Diamond inspiration Unique edge shows amazing color Mellow texture Dream in life

Humanized Simple Fashionable

Moorgen Remote Control M78 Series

The concave LCD touch screen adopts three ways to turn between pages-sliding, rotating or gesture. The screen saver displays the time, account name or a preset animation when not operated. The sound of rotation is clattering, the same as dialing. With the help of wireless charger, it is easier to recharge the devices.