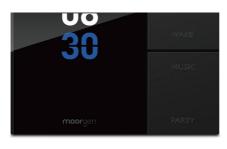

Moorgen

Design Esthetics Humanization Function Life Wisdiam Intelligence Comfort Change

Moorgen Smart Panel Milan Series

It adopts the concave design, with a more layered and adaptable style. The sound of rotation is clattering, the same as dialing. And it can control light dimming, curtains, and BGM volume from 0% to 100%.