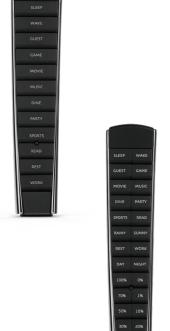

Technology mixed into aesthetics Colorful & Novel From tradition to intelligence Visual Artistic Extraordinary

Versatile Humanized Literary Modern & Classic

Simple Fashionable Sophisticated Powerful

Moorgen Remote Control M36 Series

Equivalent to multi-functional remote control, this smart device can control the air conditioner, television, lighting, curtains, background music, and other devices. There are various modes for you, such as home mode and TV mode, which can also be controlled. The metal shell of the remote control adopts a dynamic curve, which fits your hand perfectly. According to the demands of your interior design, whether 12/24 keys, or text size, content, arrangement and language can also be customized.