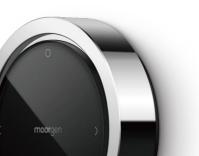

Noble User-friendly Distinctive Functional

Active Energetic Sporty Creative Groundbreaking

Attractive

Remote Control

The four keys on the dial not only control the dimming of lights, lamps, spotlights and LED strips, also adjust the color temperature of lights, angle of the shutters, opening of sunshades, closing of curtains, and volume of background music. All devices equipped with adjustable levels can be controlled. For example, users can customize and modify devices through the APP on their phones. Some users may prefer three rotary functions with the remaining key for scene control.

The oblique angle of the rotary surface is based on the philosophy of Handling Affinity, an ergonomic design principle that considers the feeling of rotation and recognition of key icons. Not only the brightness and color temperature of lights, the volume of background music, the angle of shutters, the opening of sunshades, the closing of curtains; but any device with adjustable levels can be controlled. For example, users can customize and modify devices through the APP on their phones.