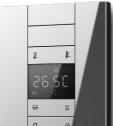

DESIGN AWARD 2021

A thermostat and a socket are unified in the style, color and aesthetics. Besides, original HVAC can be replaced with a 3-in-1 panel. When being pressed, the customized texts on keys can light up and vibrate. Key indicators will turn off automatically after activation. The colors of the key pieces are separately changeable in accordance with your preferences.