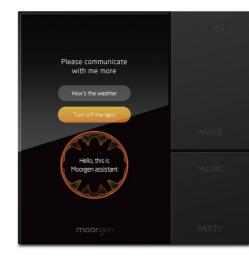

the opening of sunshades, the closing of curtains; but any device with adjustable levels can be controlled. For example, users can customize and modify devices through the APP on their phones.





Moorgen Smart Panel Steve Leung Super Car Series

Designed by Master Designer Steve Leung, the panel appears clean with only the Supercar Tail-Lights always on. When users approach, this light fades and the panel text gradually illuminates. Departure for 5 seconds, the text fades and the Tail-Lights in the seem of the panel return. A 5-in-1 thermostat can also replace original air conditioning, floor heating and fresh-air panels. When being pressed, the customized keypress lights and vibrates, with 7 colors available.





Humanized Simple Fashionable Sophisticated Powerful

Versatile Literary



## Moorgen Iceland Series

Control all devices and scenes in the living room, from wall to floor, air conditioning and ventilation. Combining multiple panels into one makes the wall cleaner and aesthetically pleasing. Set the screen asver to display clock, your name or animation when not operated.





Inspired by nature and designed by renowned British design firm, Zaha Hadid, this is their first smart product. The Landmark Panel truly breaks the boundaries, pioneering in the adoption of the Split–level Key, which presents a whole different visual experience either from the front or the side view.







Moorgen Smart Panel Finland Series

Control all devices and scenes in the living room, from wall to floor, air conditioning and ventilation. Combining multiple panels into one makes the