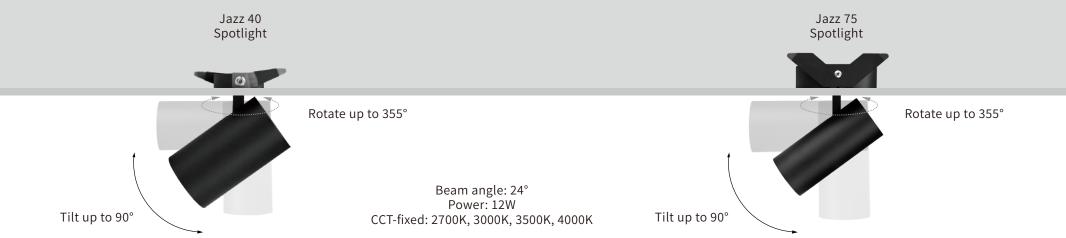

#### jazz 40 spotlight

Jazz Spot 40, system power 9W, is the perfect lighting for art on the wall and soft decorations at corner

fazz

fazz spotlight