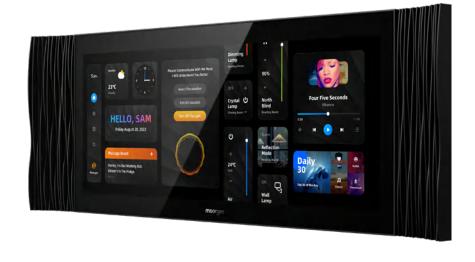

#### moorgen Al smart flexiole screen south africa series

9∯ Noorgen

Design
Aesthetics
Humanization
Function

Life
Wisdom
Intelligence
Comfort
Transformation

moorgen Al smart screen