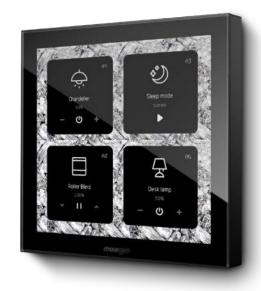

#### moorgen Al smart flexiole screen south africa series

9∯ Noorgen

Design
Aesthetics
Humanization
Function

Life
Wisdom
Intelligence
Comfort
Transformation

moorgen Al smart screen