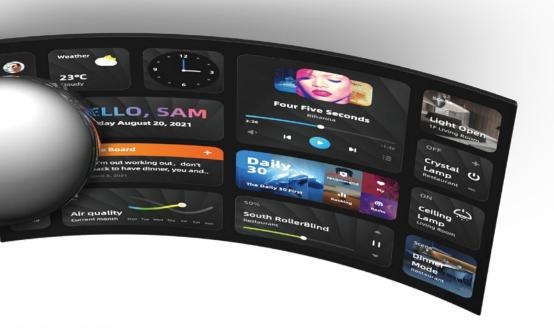

#### moorgen Al smart flexiole screen south africa series

9∯ Noorgen

Design
Aesthetics
Humanization
Function

Life
Wisdom
Intelligence
Comfort
Transformation

moorgen Al smart screen