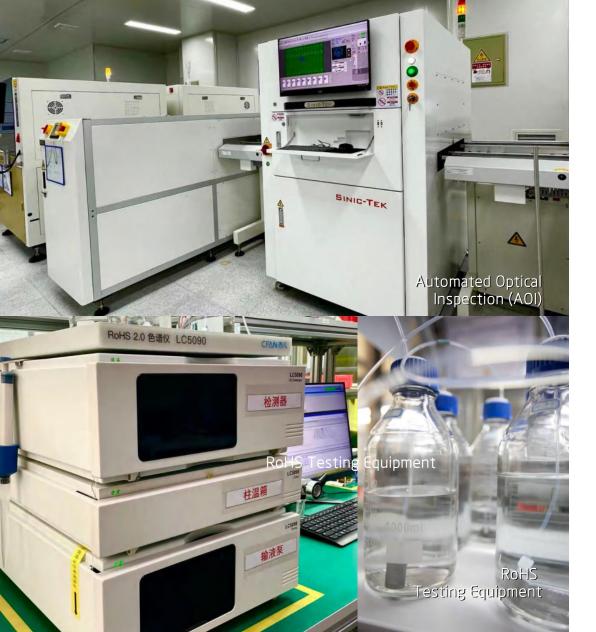

## Production Equipment

Class 100,000 Clean Workshop & Advanced Production and Testing Equipment

### Automated Optical Inspection (AOI)

High-speed inspection system
Automatic data inspection
Multifunctional inspection specifically for
Automated calibration
High-precision inspection

#### **RoHS Testing Equipment**

It can test six Phthalates featuring qualitative analysis and quantitative analysis