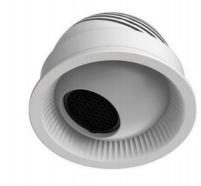

# downlight

A Downlight lighting fixture family with better design and lighting effect

2700K/3000K

3500K/4000K 10°/15°/24° 12W Ø60×H90mm

Hawaii 55