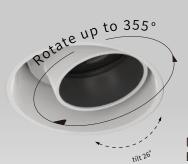

Flower of Paris 75 Motorized downlight Trimless

Flower of Paris 75 Motorized downlight Trim

tilt up to26°

Motorized downlight Trimless Beam Angle:15°, 24°

Power: 12W

CCT Tunable: 2700-4000K

Motorized downlight Trim Beam Angle:15°, 24°

Power: 12W

CCT Tunable: 2700-4000K

motorized downlight

Tilt up to 90°