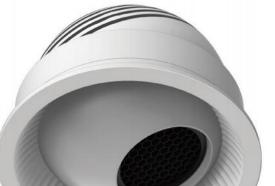

# downlight

A Downlight lighting fixture family with better design and lighting effect

2700K/3000K

3500K/4000K 10°/15°/24° 12W Ø60×H90mm

Hawaii 55