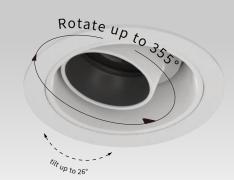

Flower of Paris 75 Motorized downlight Trimless

Flower of Paris 75 Motorized downlight Trim

tilt up to26°

Motorized downlight Trimless Beam Angle:15°, 24°

Power: 12W

CCT Tunable: 2700-4000K

Motorized downlight Trim Beam Angle:15°, 24°