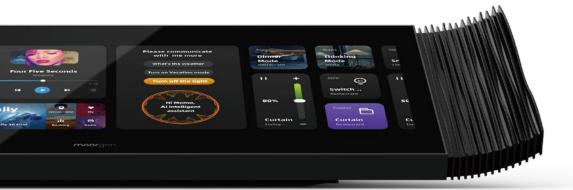

# 5

Moorgen Smart Remote Control

moorgen smart dimming remote control M78 series