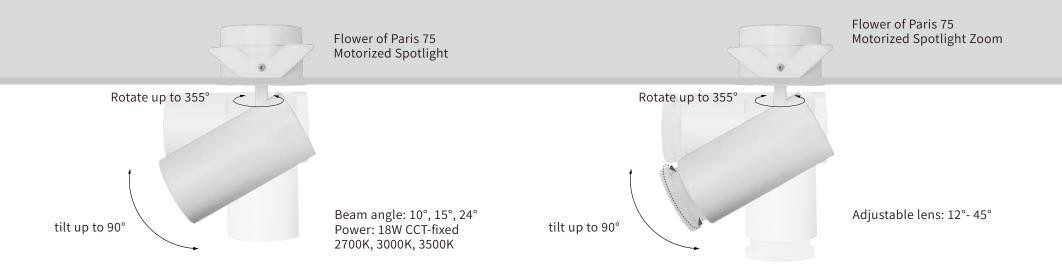

Flower of Paris 75 Motorized downlight Trimless

Flower of Paris 75 Motorized downlight Trim

tilt up to26°

Motorized downlight Trimless Beam Angle:15°, 24°

Power: 12W

CCT Tunable: 2700-4000K

Motorized downlight Trim Beam Angle:15°, 24°

Power: 12W

CCT Tunable: 2700-4000K

motorized downlight

# 75 Motorized spotlight 75 Adjustable lens