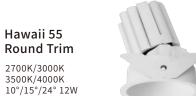

#### Hawaii 55 **Round Trimless**

2700K/3000K/ 3500K/4000K 10°/15°/24° 12W Ø51×H90mm

 $\star\star\star$ 

# downlight

A Downlight lighting fixture family with better design and lighting effect

2700K/3000K

3500K/4000K 10°/15°/24° 12W Ø60×H90mm

Hawaii 55