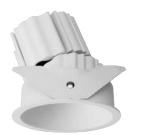

Flower of Paris 75 Motorized downlight Trimless

Flower of Paris 75 Motorized downlight Trim

tilt up to26°

Motorized downlight Trimless Beam Angle:15°, 24°

Power: 12W

CCT Tunable: 2700-4000K

Motorized downlight Trim Beam Angle:15°, 24°

Power: 12W

CCT Tunable: 2700-4000K

motorized downlight