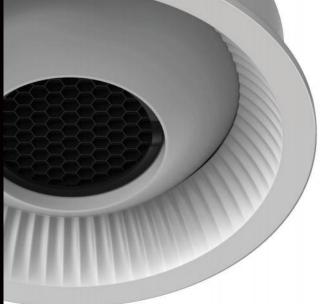

# downlight

A Downlight lighting fixture family with better design and lighting effect

2700K/3000K

3500K/4000K 10°/15°/24° 12W Ø60×H90mm

Hawaii 55