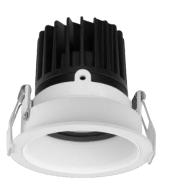

#### Hawaii 35 **Round Trimless**

2700K/3000K/ 3500K/4000K 10°/15°/24° 9W Ø38×H89mm

\*\*

#### Hawaii 35 **Round Trim**

2700K/3000K/ 3500K/4000K 10°/15°/24° 9W Ø39×H87mm

\*\*

#### Hawaii 55 **Round Trimless**

2700K/3000K/ 3500K/4000K 10°/15°/24° 12W Ø51×H90mm

 $\star\star\star$ 

# downlight

A Downlight lighting fixture family with better design and lighting effect

2700K/3000K

3500K/4000K 10°/15°/24° 12W Ø60×H90mm

Hawaii 55

#### Hawaii 75 **Round Trimless**

2700K/3000K/ 3500K/4000K 10°/15°/24°/36° 12W Ø70×H87.8mm

 $\star\star\star$ 

#### Hawaii 75 **Round Trim**

2700K/3000K 3500K/4000K 10°/15°/24°/36° 12W Ø80×H87.7mm

\*\*\*

hawaii series downlight custom duv professional downlight

Hawaii

75 Ceiling Cut-out Diamond Series 7200K/12W 10°、24°