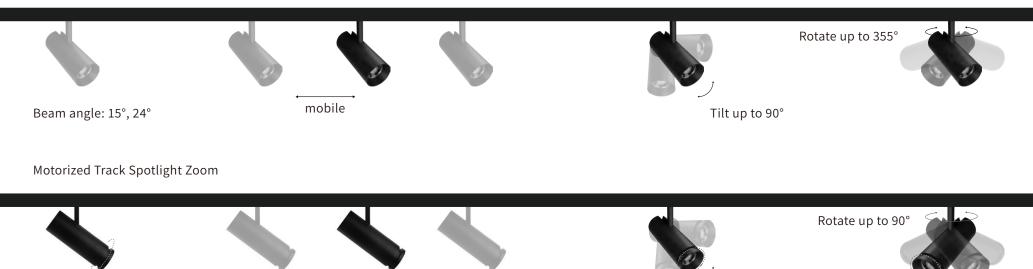

#### Motorized Track Spotlight

Adjustable lens: 10°-60°

motorized track spotlight

mobile

Flower of Paris Spot 60
The motorized spotlight is only allowed to move in a single profile and can not ride over the profile joints

Tilt up to 90°