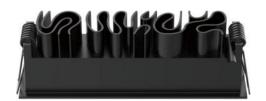

#### lewis series linear downlight

Available in trimless and narrow trim Downlight 3 spots downlight 6W, 6 spots downlight 12W 12 spots downlight 22W Invisible linear flat wall washer light 12W/24W black grille wall washer 6W/12W/24W Available in recessed and surface-mounted version