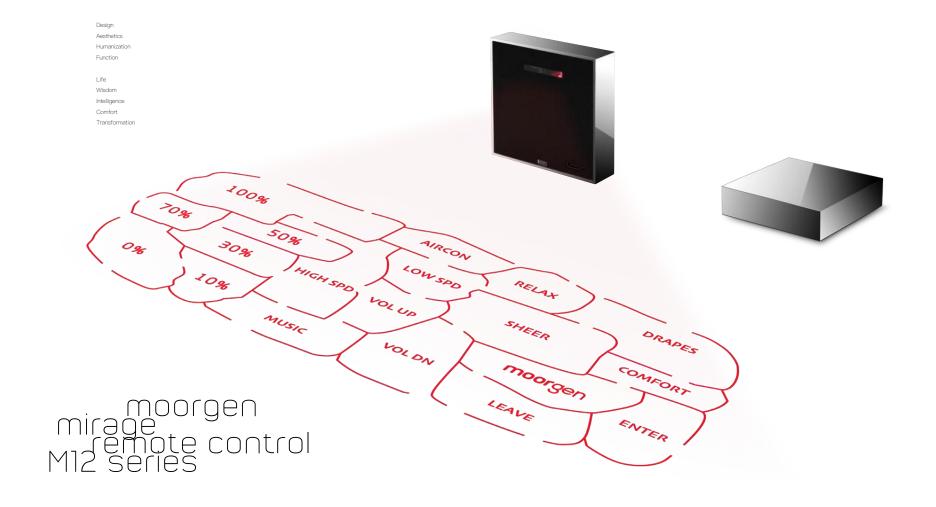

# moorgen smart remote control M18 series

Design Aesthetics

Humanization Function

Life Wisdom

Intelligence

Comfort