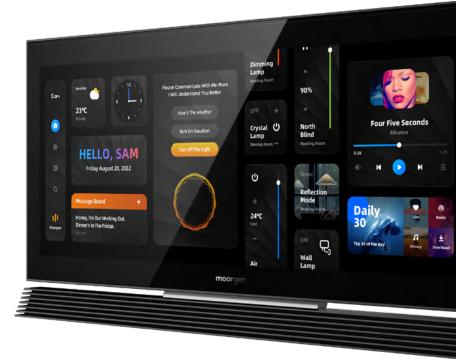

#### moorgen Al smart flexiole screen south africa series

9∯ Noorgen

Design
Aesthetics
Humanization
Function

Life
Wisdom
Intelligence
Comfort
Transformation

moorgen Al smart screen