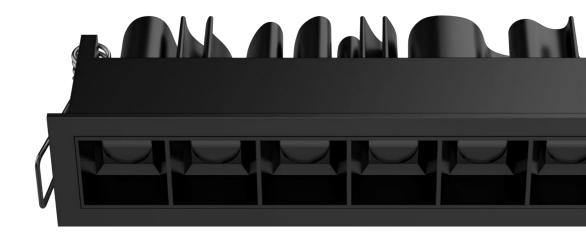

#### lewis series linear downlight

Available in trimless and narrow trim Downlight 3 spots downlight 6W, 6 spots downlight 12W 12 spots downlight 22W Invisible linear flat wall washer light 12W/24W black grille wall washer 6W/12W/24W Available in recessed and surface-mounted version