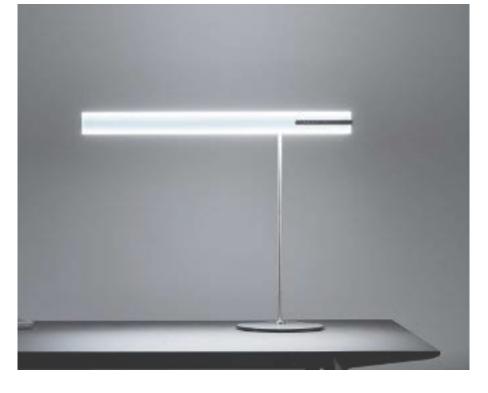

### HEAVN One

The HEAVN One Series II serves as a desk lamp, ceiling spotlight and activating daylight lamp - all in one product.

# HEAVIN One Plug and Pulg for any desk