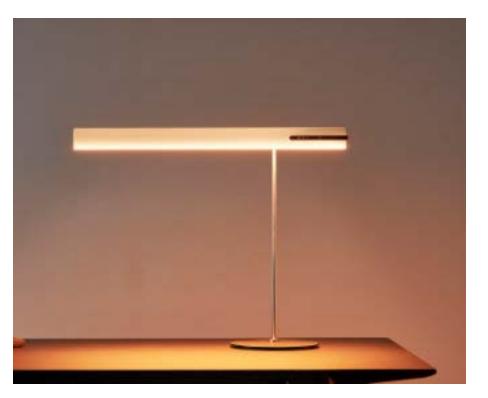

### HEAVN One

The HEAVN One Series II serves as a desk lamp, ceiling spotlight and activating daylight lamp - all in one product.

# HEAVIN One Plug and Pulg for any desk