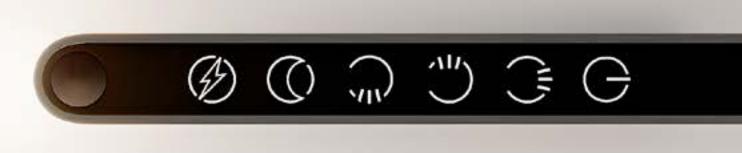

#### Smart & personalised

Turn night into day, day into night or live a natural rhythm. With our smartphone app you can adjust the light to your individual preferences. Presence detection and other environmental sensors let you work seemlessly in the best possible setting.

# HEAVN One

| Light properties                |                 | Technical Properties |                                             | Electrical Properties       |                                            | Features   |                                               |
|---------------------------------|-----------------|----------------------|---------------------------------------------|-----------------------------|--------------------------------------------|------------|-----------------------------------------------|
| Total luminous flux:            | 6.400 lumen     | Materials:           | Stainless Steel,<br>Aluminium, PMMA,<br>HPL | Max. power consumption:     | 60W                                        | Sensors:   | Air purity, motion / proximity, ambient light |
| Color temperature:<br>(CCT)     | 2.000 K 6.500 K | Flexibility:         | 360° rotation<br>in every direction         | Rated voltage:              | 24V (DC)<br>Power supply:<br>110-220V (AC) | Controls:  | Touch buttons<br>HEAVN smartphone app         |
| Color Rendering<br>Index (CRI): | > 90            | Weight:              | 5.8 kg                                      | Energy efficiency<br>level: | A - A++                                    | Variables: | Light color, direction and intensity          |