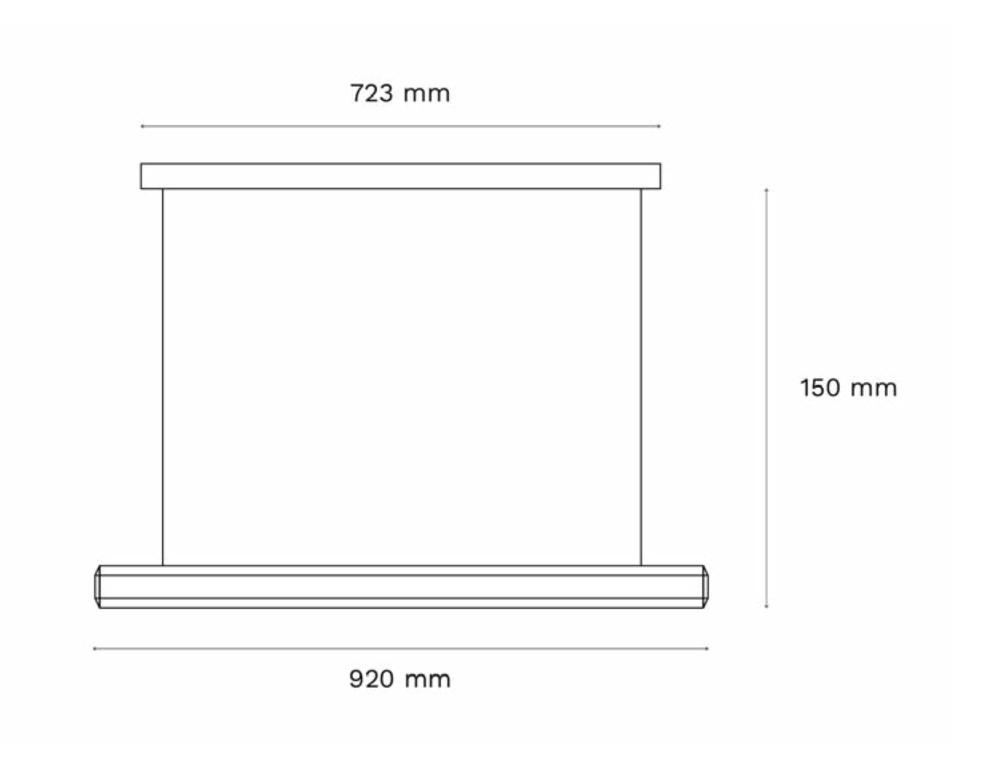

r smartphone app you can adjust the light to your individual preferences. Presence detection and other environmental sensors let you work seemlessly in the best possible setting.



#### Energy efficient

Targeted illumination of relevant areas, highly efficient LEDs, local production, repairability and easy installation are part of our identity.

### Portfolio

### HEAVN One

The HEAVN One Series II serves as a desk lamp, ceiling spotlight and activating daylight lamp - all in one product.





### HEAVN Pure

We added another highlight to the HEAVN product portfolio. This suspended luminaire with Human Centric Lighting function is ideal for open-plan offices, co-working spaces and rooms in which a ceiling installation is desired.

# Dimensions

# HEAVIN One Plug and Pulg for any desk







# Data sheet

# HEAVN One

| Light properties                |                 | Technical Properties |                                             | Electrical Properties       |                                            | Features   |                                               |
|---------------------------------|-----------------|----------------------|---------------------------------------------|-----------------------------|--------------------------------------------|------------|-----------------------------------------------|
| Total luminous flux:            | 6.400 lumen     | Materials:           | Stainless Steel,<br>Aluminium, PMMA,<br>HPL | Max. power consumption:     | 60W                                        | Sensors:   | Air purity, motion / proximity, ambient