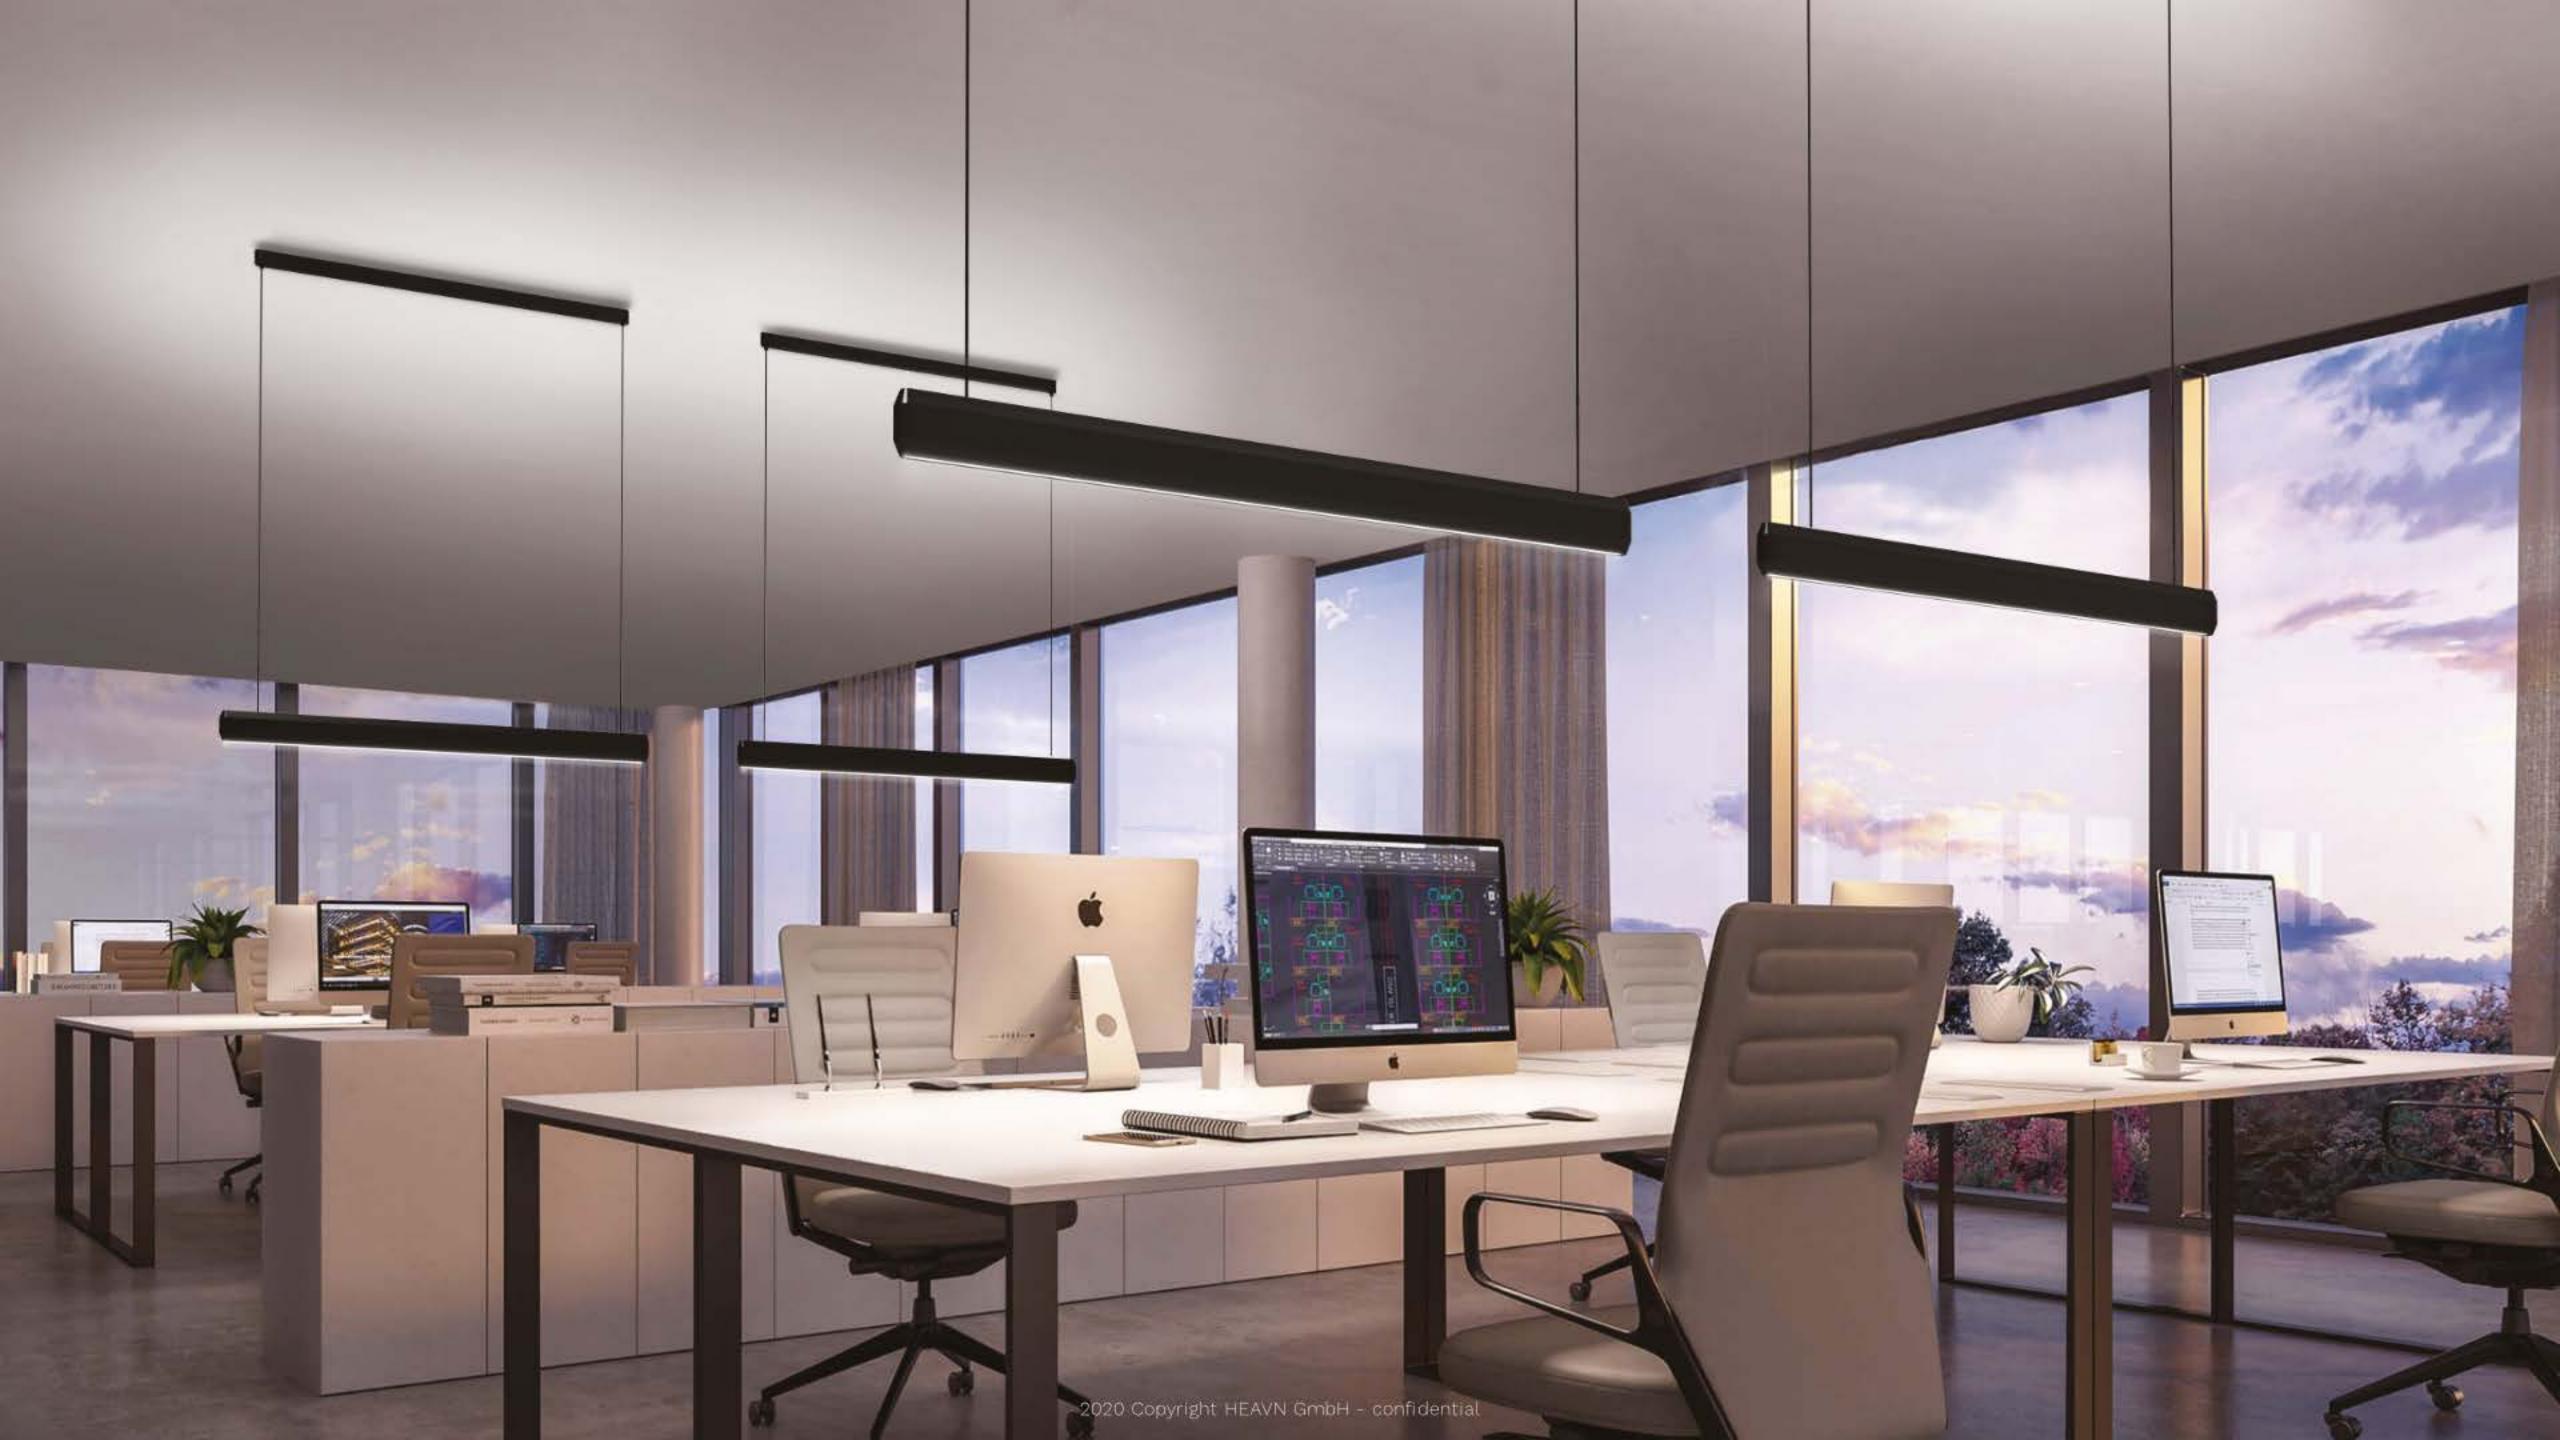

### HEAVN Pure

We added another highlight to the HEAVN product portfolio. This suspended luminaire with Human Centric Lighting function is ideal for open-plan offices, co-working spaces and rooms in which a ceiling installation is desired.