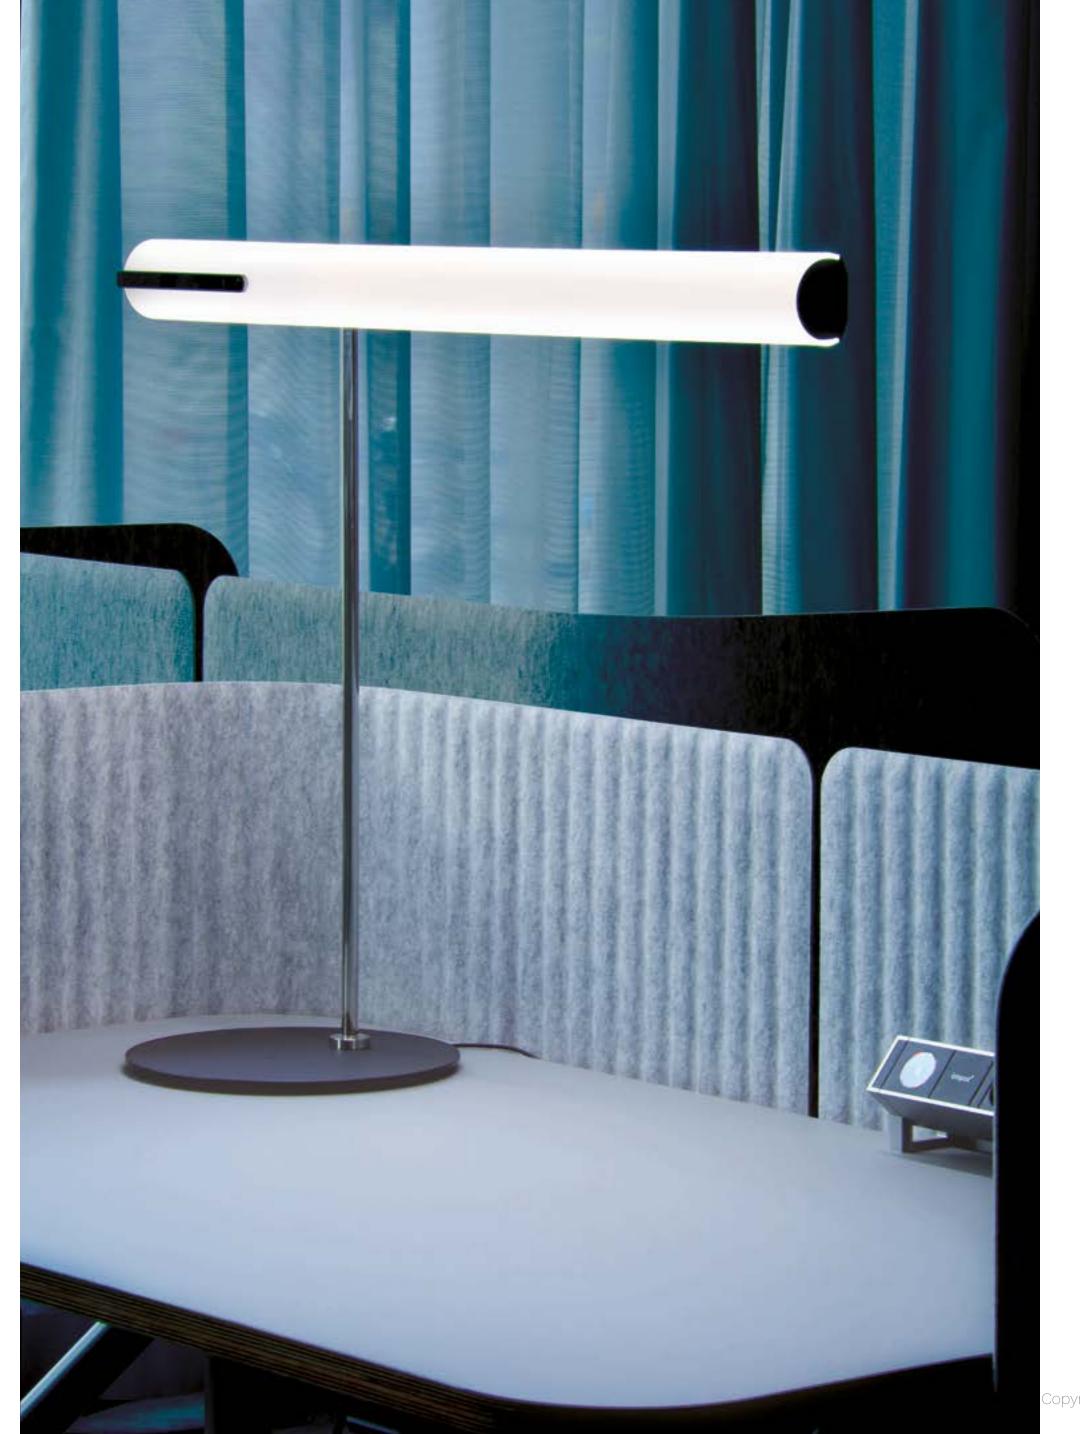

# Co-Working & office

Individual desk lighting THE WHITE OF SETT

Home Office

### HEAVN One

The HEAVN One Series II serves as a desk lamp, ceiling spotlight and activating daylight lamp - all in one product.