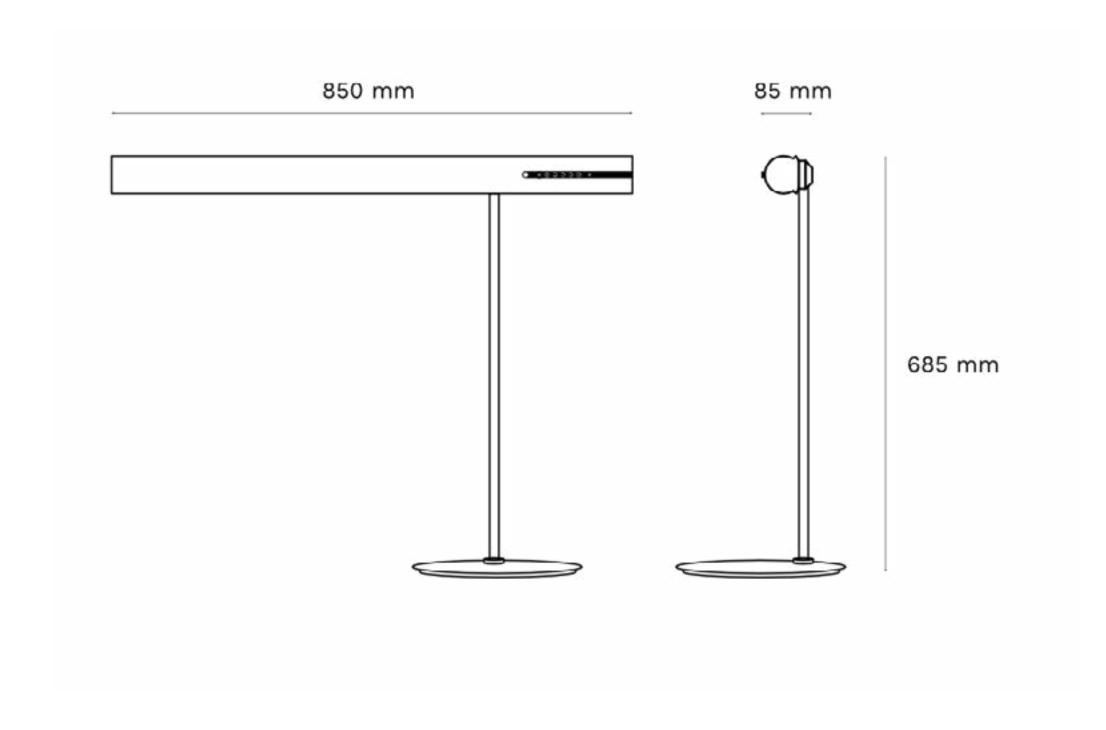

our smartphone app you can adjust the light to your individual preferences. Presence detection and other environmental sensors let you work seemlessly in the best possible setting.



#### Energy efficient

Targeted illumination of relevant areas, highly efficient LEDs, local production, repairability and easy installation are part of our identity.

### Portfolio

### HEAVN One

The HEAVN One Series II serves as a desk lamp, ceiling spotlight and activating daylight lamp - all in one product.





### HEAVN Pure

We added another highlight to the HEAVN product portfolio. This suspended luminaire with Human Centric Lighting function is ideal for open-plan offices, co-working spaces and rooms in which a ceiling installation is desired.

# Dimensions

# HEAVIN One Plug and Pulg for any desk







# Data sheet

# HEAVN One

| Light properties                |                 | Technical Properties |                                             | Electrical Properties       |                                            | Features   |                                               |
|---------------------------------|-----------------|----------------------|---------------------------------------------|-----------------------------|--------------------------------------------|------------|-----------------------------------------------|
| Total luminous flux:            | 6.400 lumen     | Materials:           | Stainless Steel,<br>Aluminium, PMMA,<br>HPL | Max. power consumption:     | 60W                                        | Sensors:   | Air purity, motion / proximity, ambien