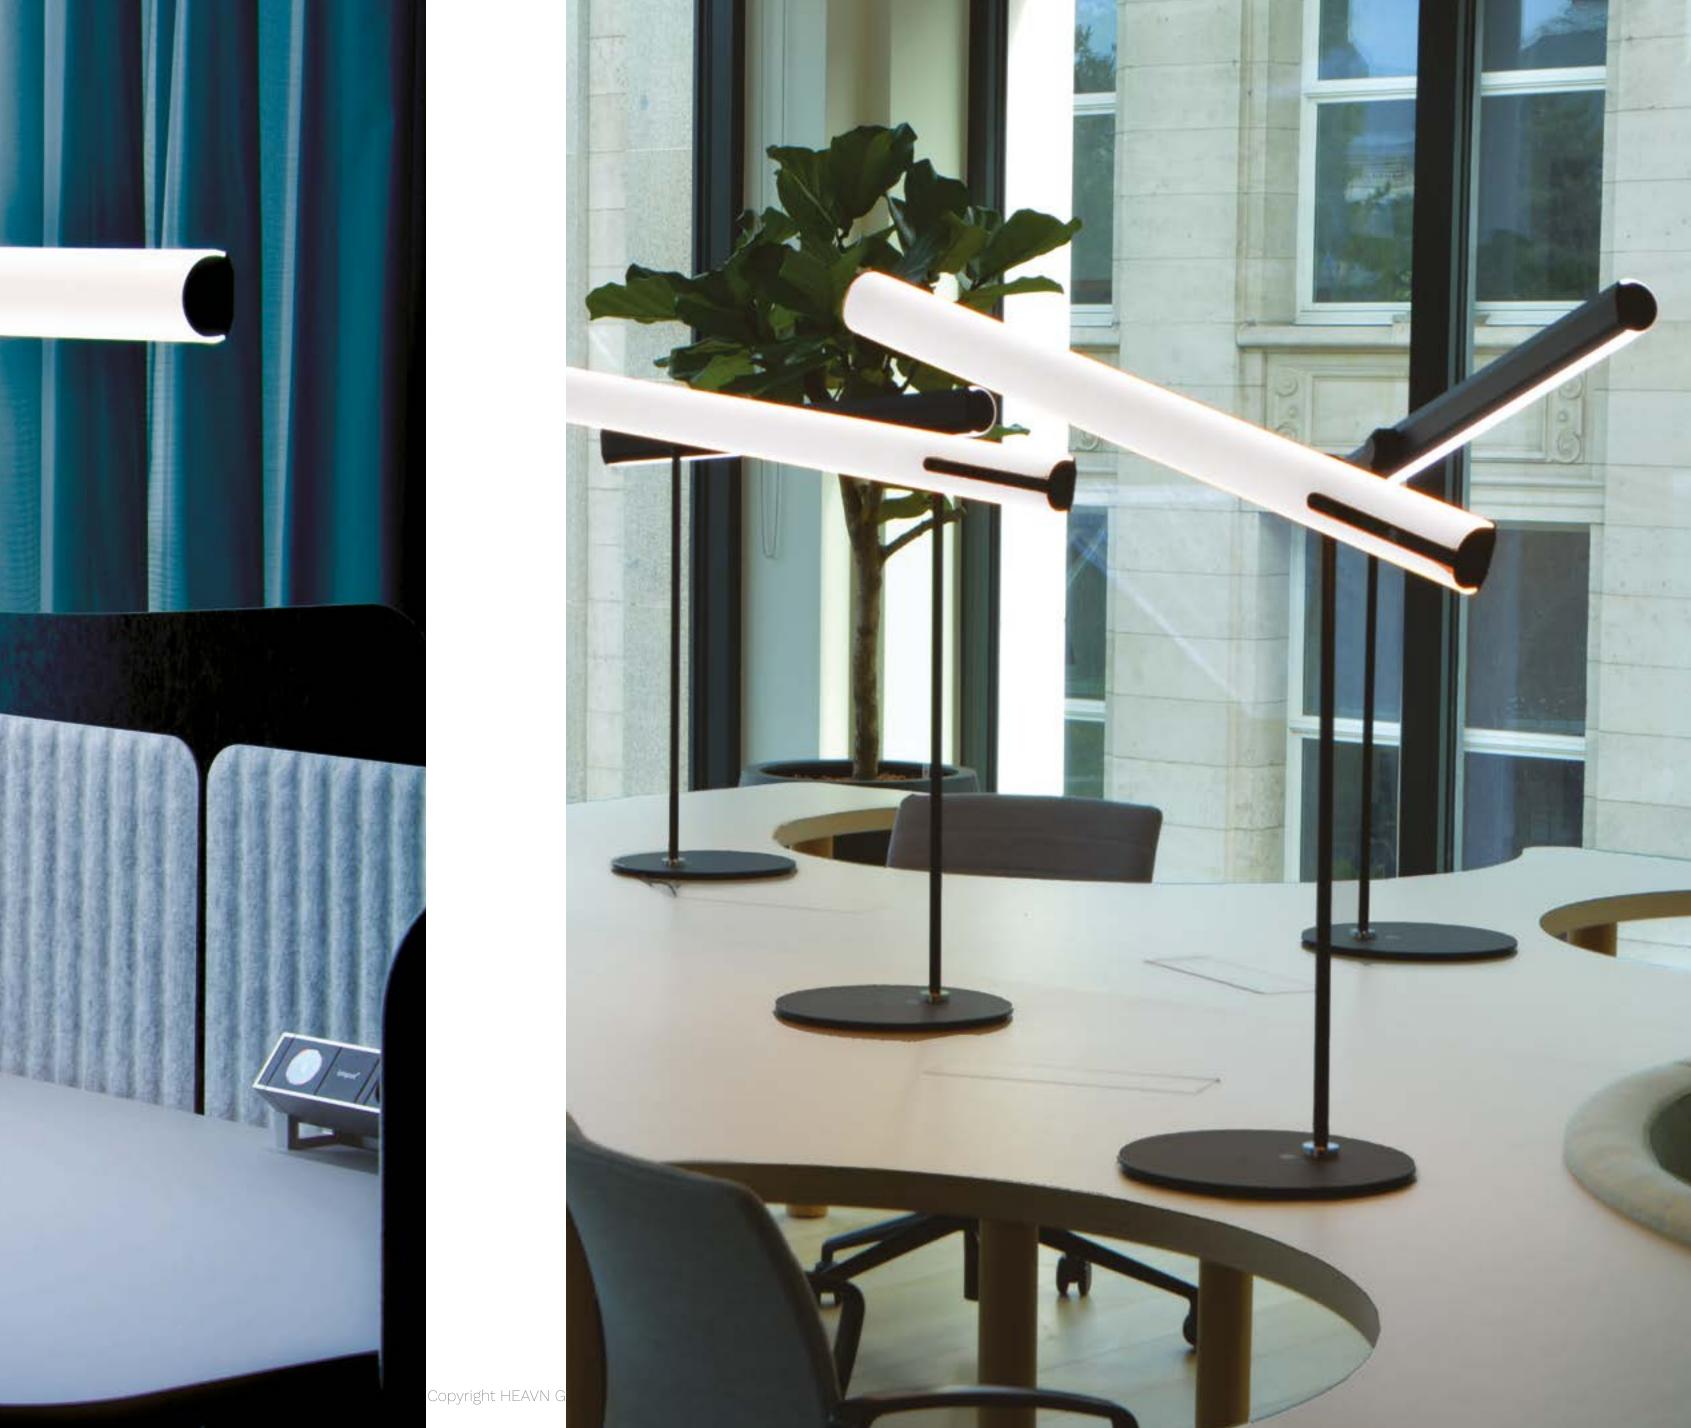

# Co-Working & office

Individual desk lighting THE WHITE OF SETT

Home Office

### HEAVN One

The HEAVN One Series II serves as a desk lamp, ceiling spotlight and activating daylight lamp - all in one product.