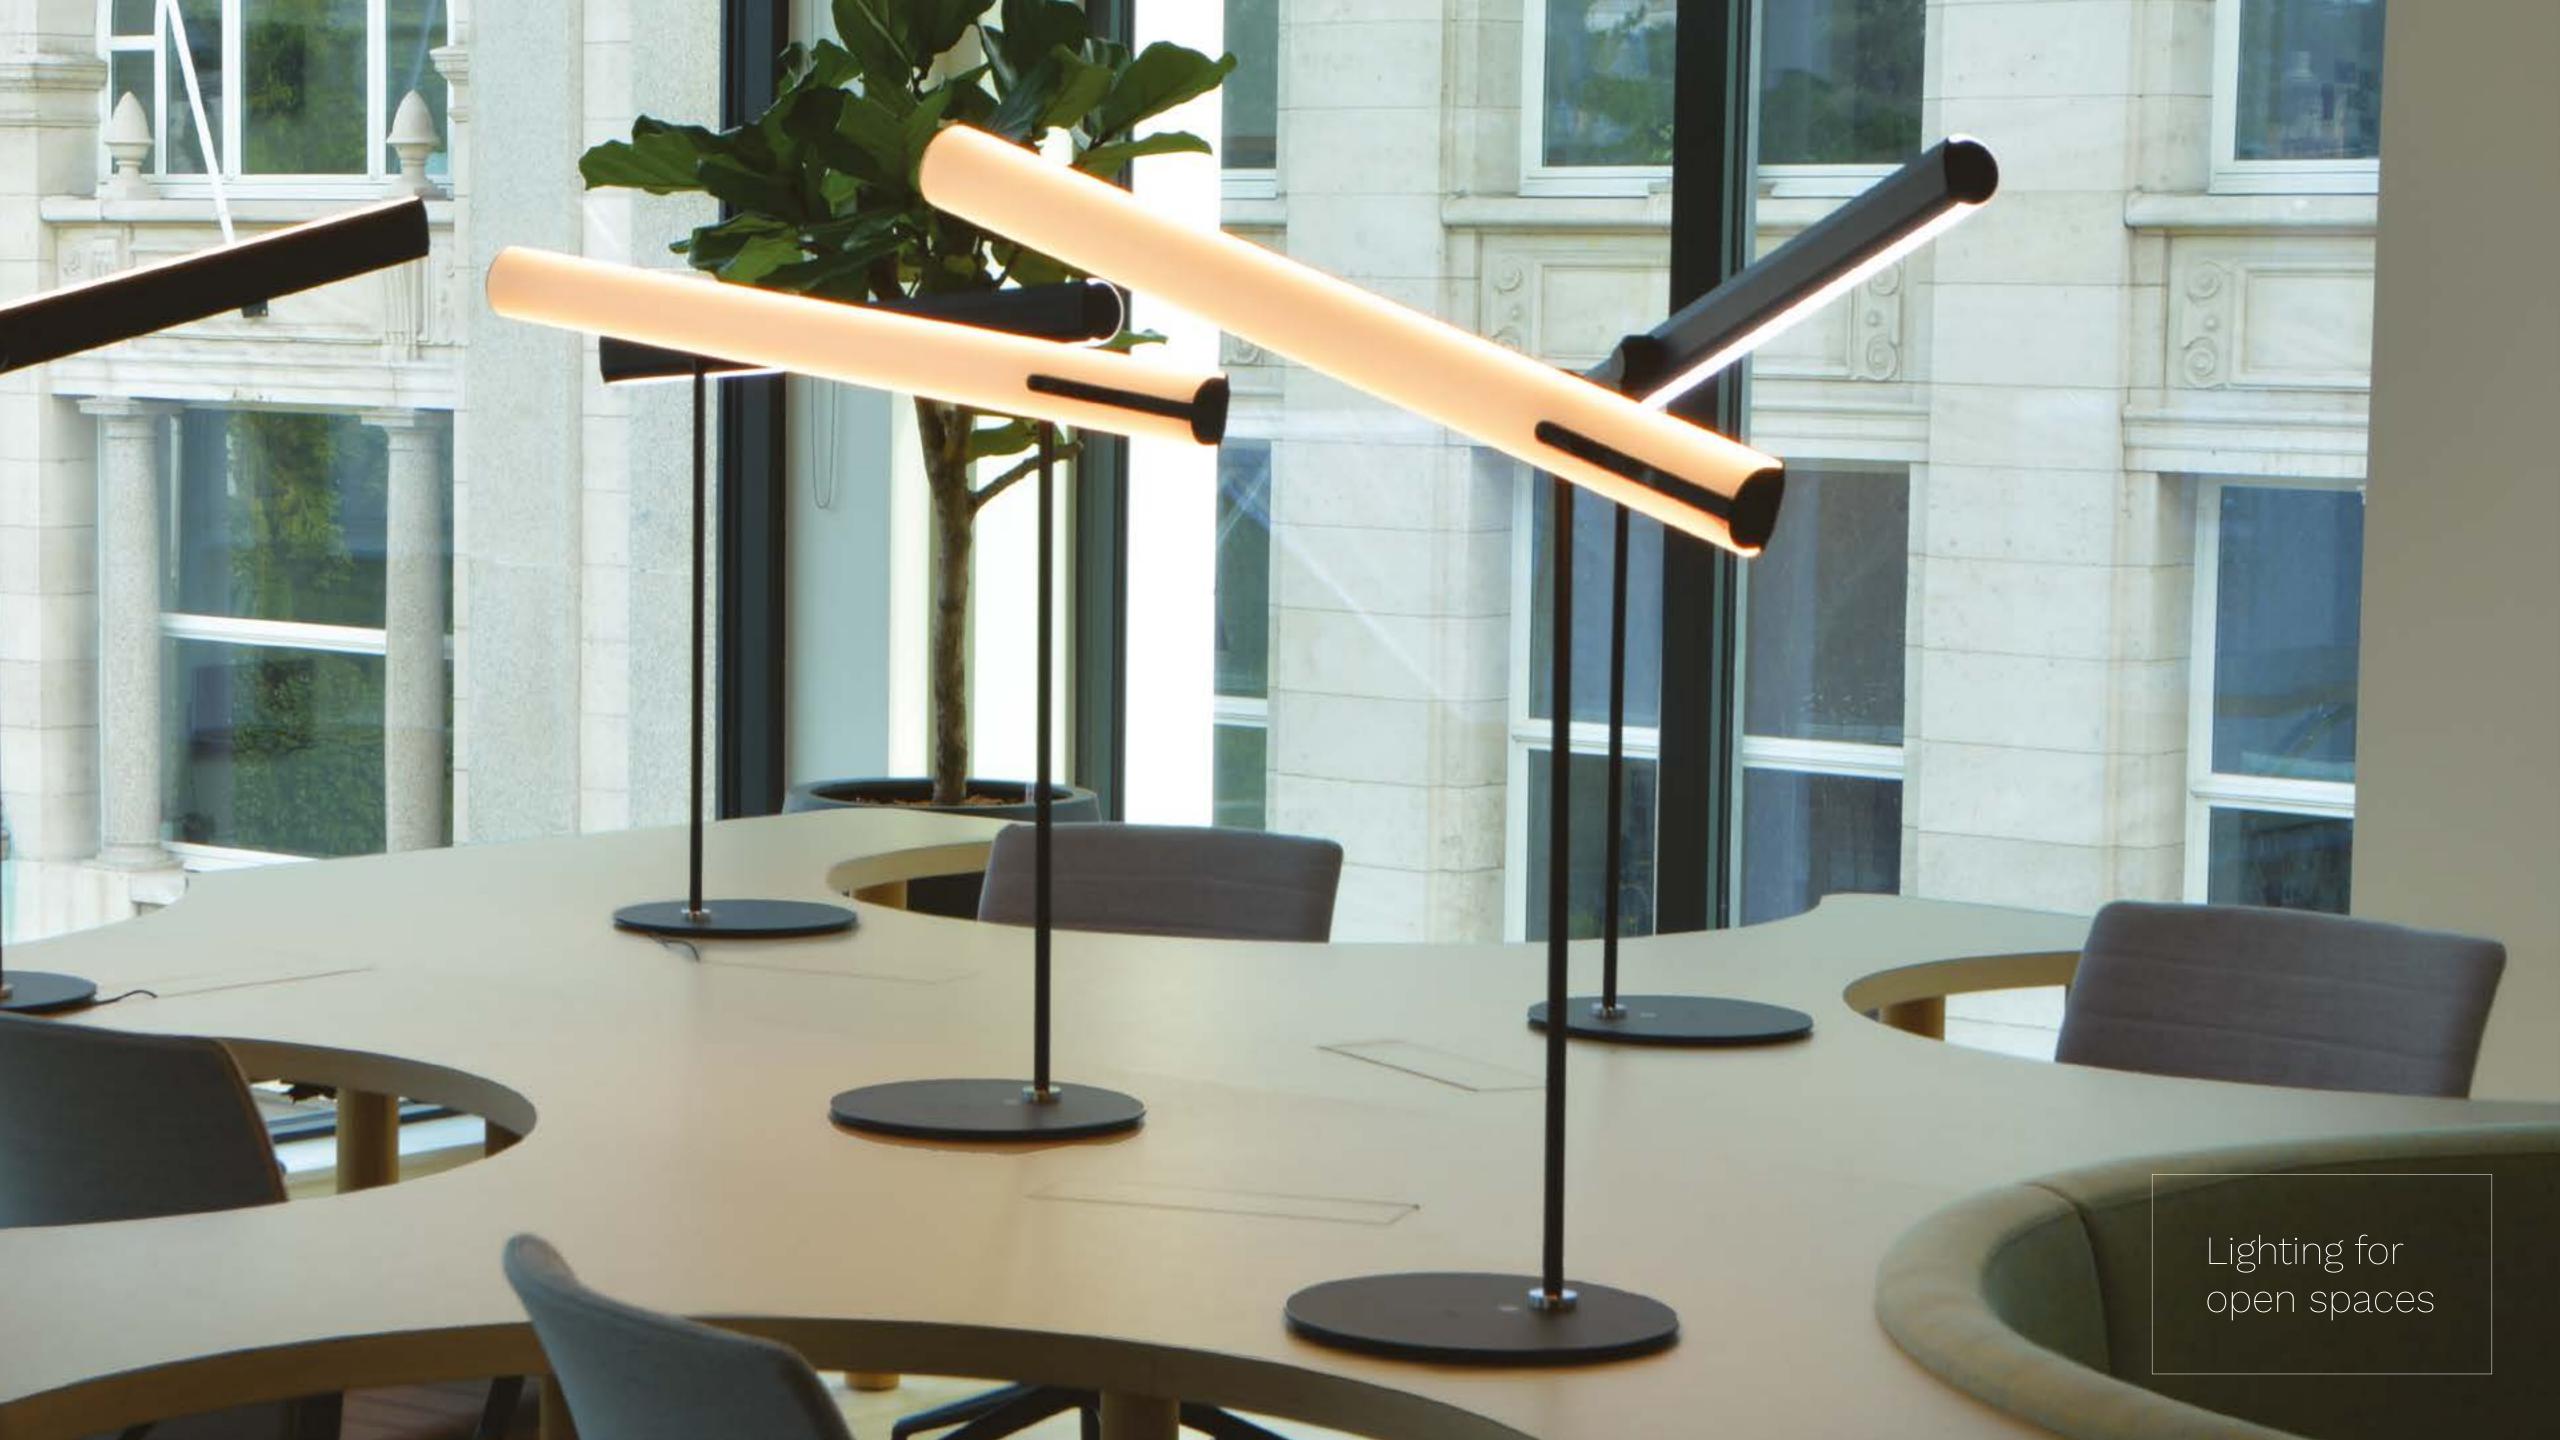

# Co-Working & office

Individual desk lighting THE WHITE OF SETT

Home Office

### HEAVN One

The HEAVN One Series II serves as a desk lamp, ceiling spotlight and activating daylight lamp - all in one product.