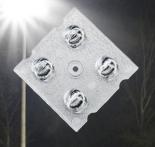

## **SPORT-2X2 APPLICATION EXAMPLES**

## **FOOTBALL PITCH**

6 poles

Optics: SPORT-1X1-25°

SPORT2X2-WFT

Mounting height: 30 m

Pitch size: 110 x 100 m

Luminous flux: (Luminaire) 73643 Im

Luminous flux (Lamps): 80000 Im

Luminaire wattage: 500.0 W

Results from calculation grid (TA)

E Average (requirement ≥75 lx): 328 lx

E Min: 212 lx

E Max: 429 lx

Uo (requirement ≥0.4): 0.65

E Min / E Max: 0.50