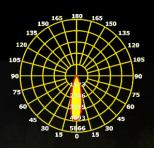

## BEAMS AND LENS FOR STADIUM LIGHTING

**1X1** (3 Degree)

Dimensions: 35X22.3 mm LED packages: 3535

**1X1** (25 Degree)

Dimensions: 20x10.6 mm LED packages: 5050

**4X1** (45 Degree)

Dimensions : 49.7X49.7X11.70 mm

LED packages: 5050

**4X1-**FT (58 Degree)

Dimensions: 50X50X6.2 mm

LED packages: 5050

4X1-WFT (55 Degree)

Dimensions: 50X50X6.1 mm

LED packages: 5050

12X1 (20 Degree)

Dimensions: 172.9X71.3X11.9 mm

LED packages: 5050