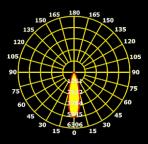

## BEAMS AND LENS FOR STADIUM LIGHTING

**1X1** (3 Degree)

Dimensions: 35X22.3 mm LED packages: 3535

**1X1** (25 Degree)

Dimensions: 20x10.6 mm LED packages: 5050

**4X1** (45 Degree)

Dimensions : 49.7X49.7X11.70 mm

LED packages: 5050

**4X1-**FT (58 Degree)

Dimensions: 50X50X6.2 mm

LED packages: 5050

4X1-WFT (55 Degree)

Dimensions: 50X50X6.1 mm

LED packages: 5050

12X1 (20 Degree)

Dimensions: 172.9X71.3X11.9 mm

LED packages: 5050