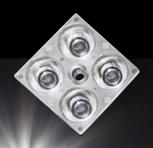

## **SPORT-2X2 APPLICATION EXAMPLES**

## **FOOTBALL PITCH**

6 poles

Optics: SPORT-1X1-25°

SPORT2X2-WFT

Mounting height: 30 m

Pitch size: 110 x 100 m

Luminous flux: (Luminaire) 73643 Im

Luminous flux (Lamps): 80000 Im

Luminaire wattage: 500.0 W

Results from calculation grid (TA)

E Average (requirement ≥75 lx): 328 lx

E Min: 212 lx

E Max: 429 lx

Uo (requirement ≥0.4): 0.65

E Min / E Max: 0.50