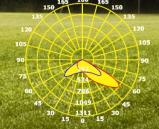

## **FOOTBALL PITCH**

6 poles

Optics: SPORT-1X1-25°

SPORT2X2-WFT

Mounting height: 30 m

Pitch size: 110 x 100 m

Luminous flux: (Luminaire) 73643 Im

Luminous flux (Lamps): 80000 Im

Luminaire wattage: 500.0 W

Results from calculation grid (TA)

E Average (requirement ≥75 lx): 328 lx

E Min: 212 lx

E Max: 429 lx

Uo (requirement ≥0.4): 0.65

E Min / E Max: 0.50