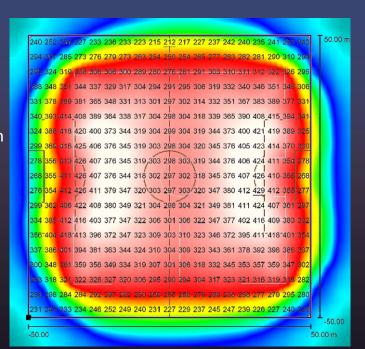

## **FOOTBALL PITCH**

6 poles

Optics: SPORT-1X1-25°

SPORT2X2-WFT

Mounting height: 30 m

Pitch size: 110 x 100 m

Luminous flux: (Luminaire) 73643 Im

Luminous flux (Lamps): 80000 Im

Luminaire wattage: 500.0 W

Results from calculation grid (TA)

E Average (requirement ≥75 lx): 328 lx

E Min: 212 lx

E Max: 429 lx

Uo (requirement ≥0.4): 0.65

E Min / E Max: 0.50