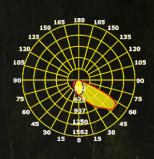

## **FOOTBALL PITCH**

6 poles

Optics: SPORT-1X1-25°

SPORT2X2-WFT

Mounting height: 30 m

Pitch size: 110 x 100 m

Luminous flux: (Luminaire) 73643 Im

Luminous flux (Lamps): 80000 Im

Luminaire wattage: 500.0 W

Results from calculation grid (TA)

E Average (requirement ≥75 lx): 328 lx

E Min: 212 lx

E Max: 429 lx

Uo (requirement ≥0.4): 0.65

E Min / E Max: 0.50