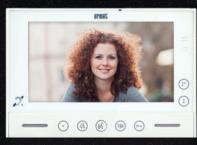

#### VOG 7

7" video door phone, touchless, with voice and gesture commands.
Connected monitor with integrated proprietary voice assistant.