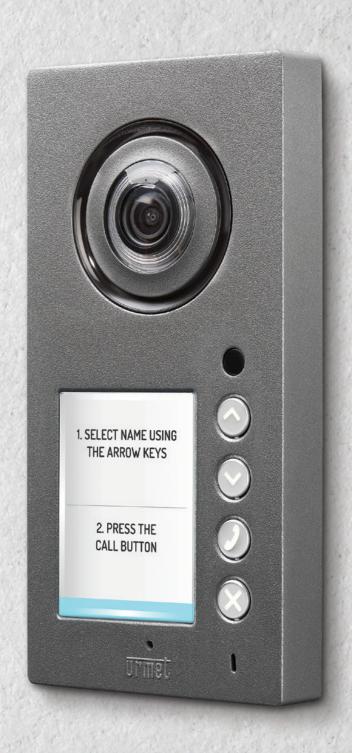

#### a:pha

**Modular** entry panel without frame, with buttons. In white, black and gray.

#### a:pha

Digital **modular** entry panel.