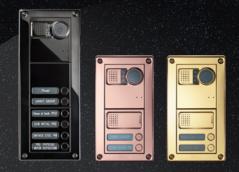

### ENTRY PANELS CUSTOM

**Customisation** of shapes, sizes, materials and operational functionality.

TITANIUM

--- ALLINOX

ELEKTA STEEL

\_ SINTHESI

– MIKRA2

#### exigo

**PVD anti-corrosion** and **anti-oxidation** treatments maintain the material's finish unchanged over time.

#### Titanium

Available in **polished or satin finish**.

It provides **high resistance to weathering**.

#### Allinox

**Monoblock entry panels**. Colours, shapes, buttons and sizes are **customisable**.