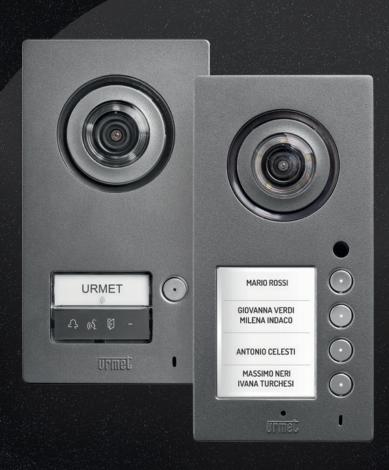

## ENTRY PANELS

urmet

ALPHA

ELEKTA STEEL

SINTHES STEEL

MIKRA2

#### a:pha

**Modular** entry panel without frame, with buttons. In white, black and gray.

#### a:pha

Digital **modular** entry panel.

#### elekta

Vandal resistant monoblock entry panel, steel with polished finish. Customisable in different colours.

#### SINthesi steel

Vandal resistant modular entry panel, steel with polished finish. Customisable in different colours.

#### Range **MIKra2**

Compact dimensions, **shockproof** and **robust** materials. Suitable for single and two-family dwellings or small apartment blocks in the Digital version.