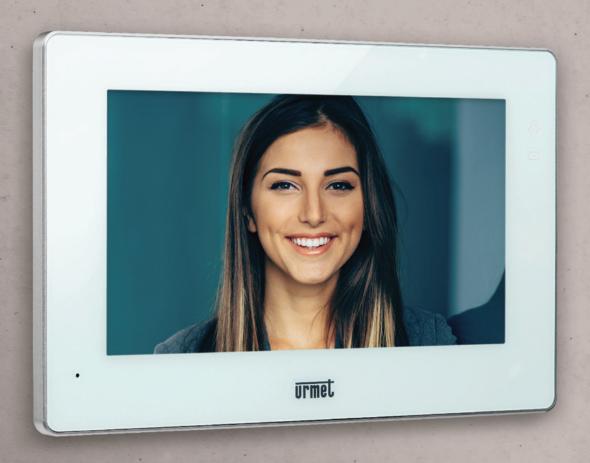

#### VOG 5W

5" **soft-touch** video door phone, connected for call forwarding to smartphone. Voice or gesture commands.

Flat glass surface.

#### VOG 5

Video door phone with 5" display, soft-touch or touchless using gestures.