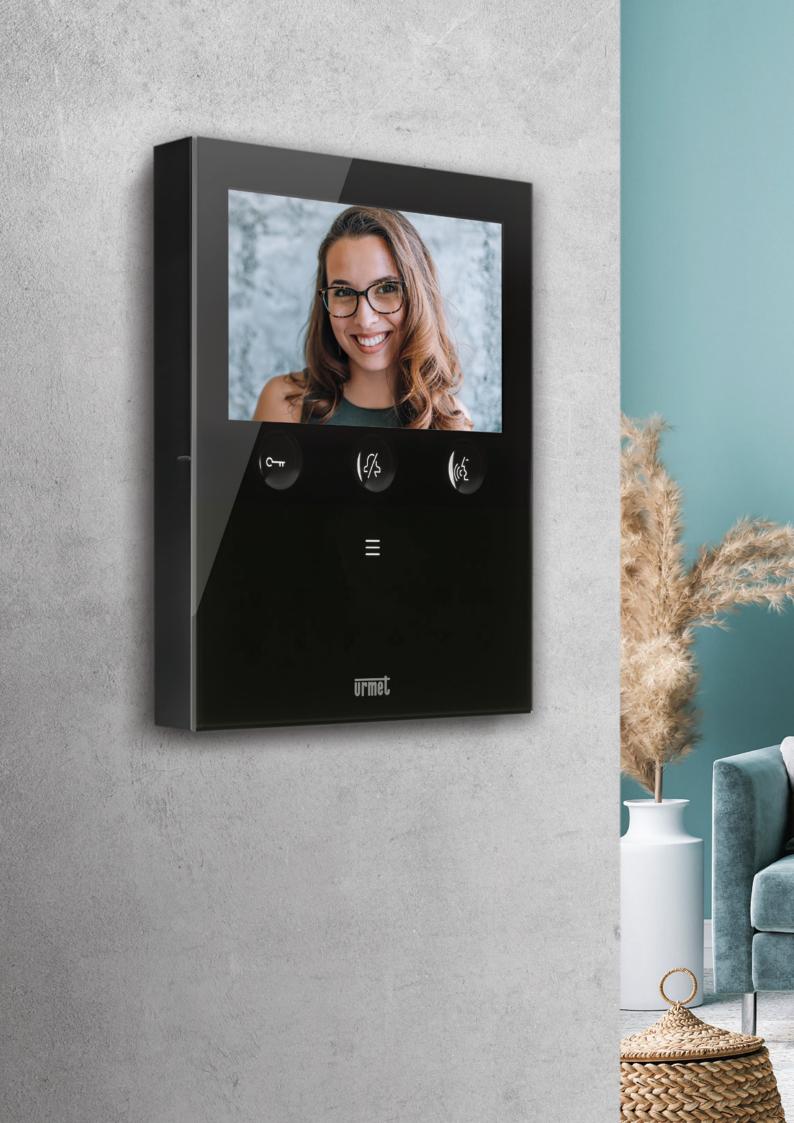

#### VOG 5

Video door phone with 5" display, soft-touch or touchless using gestures.