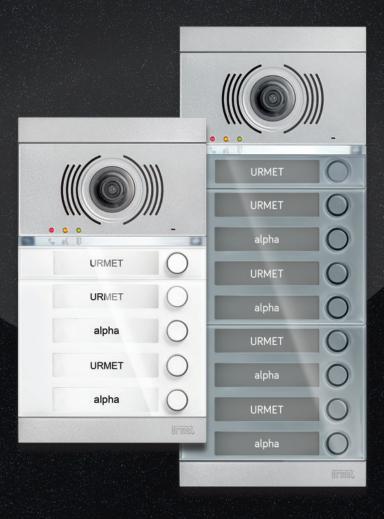

#### a:pha

**Modular** entry panel without frame, with buttons. In white, black and gray.

#### a:pha

Digital **modular** entry panel.

#### Allinox

**Monoblock entry panels**. Colours, shapes, buttons and sizes are **customisable**.