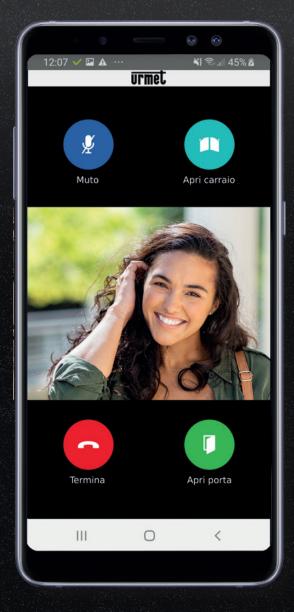

#### CallMe app, the video door phone on smartphone

The app allows you to respond from anywhere and control the cameras for greater security.