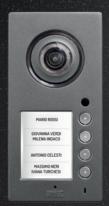

#### a:pha

**Modular** entry panel without frame, with buttons. In white, black and gray.

#### a:pha

Digital **modular** entry panel.