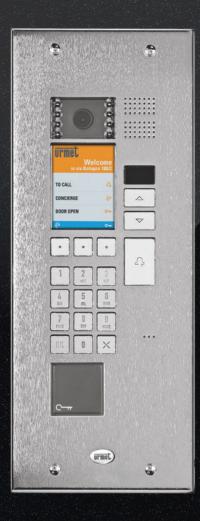

## ENTRY PANELS

urmet

ALPHA

ELEKTA STEEL

SINTHES STEEL

MIKRA2

#### a:pha

**Modular** entry panel without frame, with buttons. In white, black and gray.

#### a:pha

Digital **modular** entry panel.