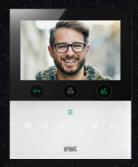

#### **1741** basic

7" **touchless** IP videophone with user interface that can be viewed in standard or swipe mode.