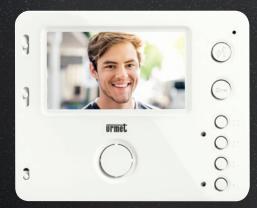

#### VOG 7

7" video door phone, touchless, with voice and gesture commands.
Connected monitor with integrated proprietary voice assistant.