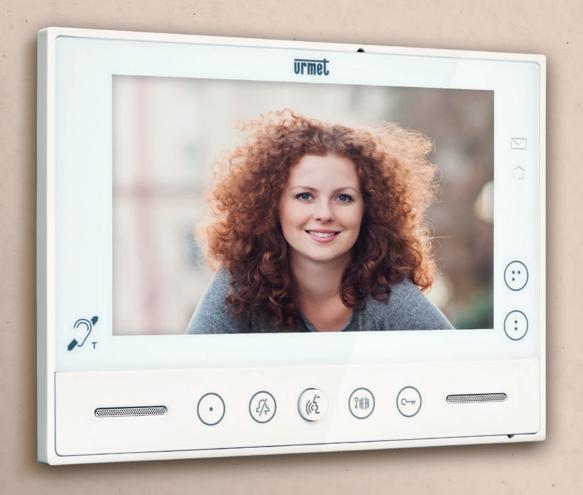

#### VOG 7

7" video door phone, touchless, with voice and gesture commands.
Connected monitor with integrated proprietary voice assistant.