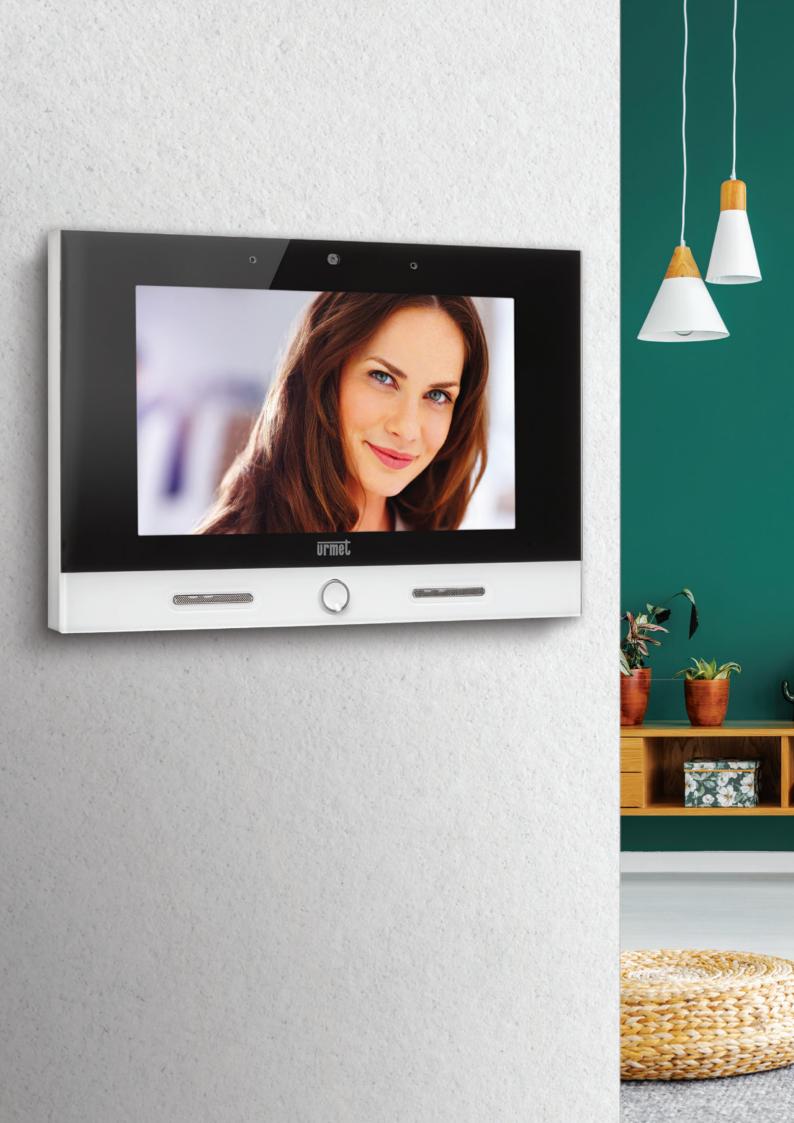

#### VOG 7

7" video door phone, touchless, with voice and gesture commands.
Connected monitor with integrated proprietary voice assistant.