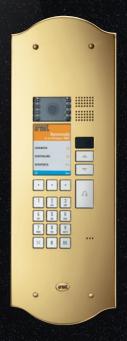

#### exigo

**PVD anti-corrosion** and **anti-oxidation** treatments maintain the material's finish unchanged over time.

#### Titanium

Available in **polished or satin finish**.

It provides **high resistance to weathering**.

#### Allinox

**Monoblock entry panels**. Colours, shapes, buttons and sizes are **customisable**.