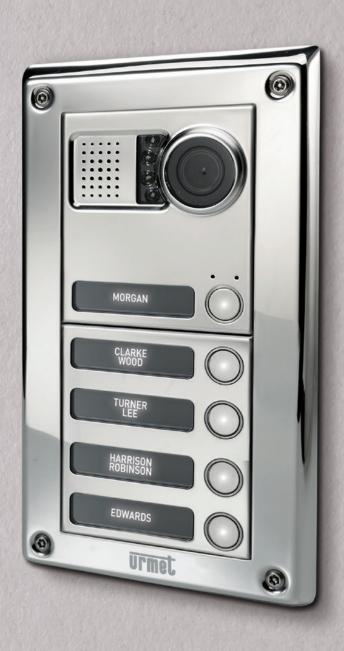

#### elekta

Vandal resistant monoblock entry panel, steel with polished finish. Customisable in different colours.

#### SINthesi steel

Vandal resistant modular entry panel, steel with polished finish. Customisable in different colours.