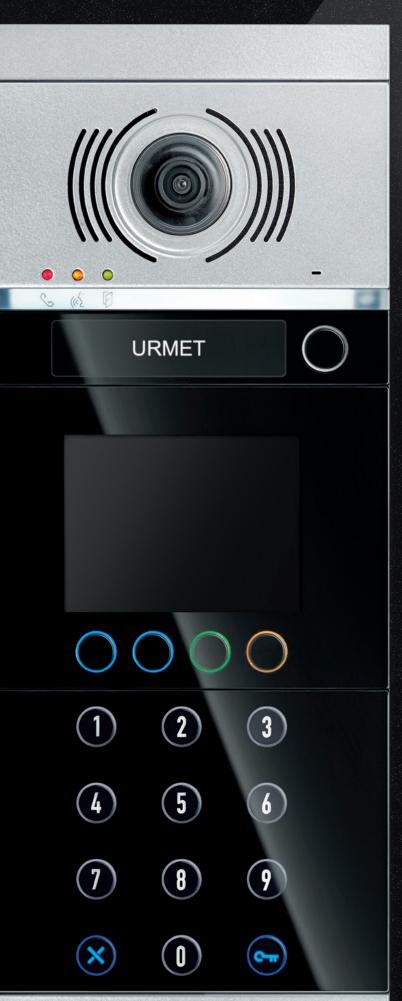

#### a:pha

**Modular** entry panel without frame, with buttons. In white, black and gray.

#### a:pha

Digital **modular** entry panel.