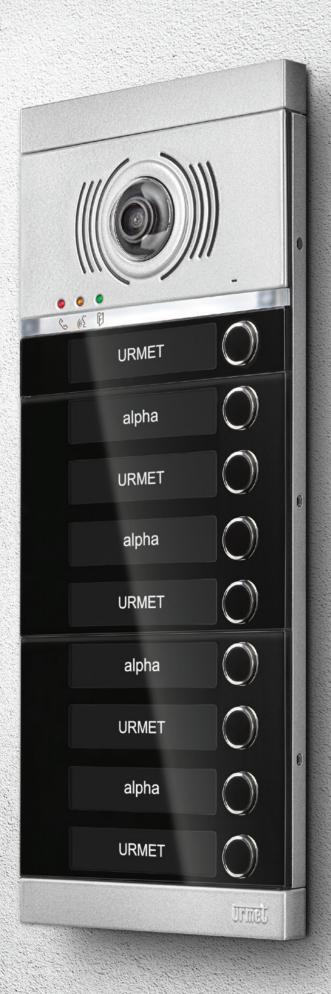

#### a:pha

**Modular** entry panel without frame, with buttons. In white, black and gray.

#### a:pha

Digital **modular** entry panel.