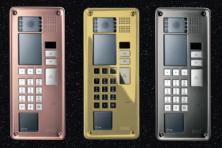

#### exigo

**PVD anti-corrosion** and **anti-oxidation** treatments maintain the material's finish unchanged over time.

#### Titanium

Available in **polished or satin finish**.

It provides **high resistance to weathering**.