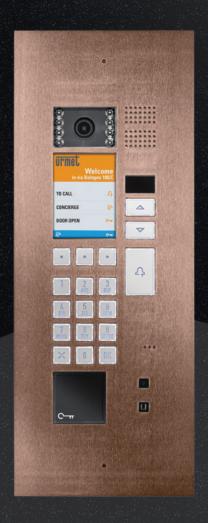

### ENTRY PANELS CUSTOM

**Customisation** of shapes, sizes, materials and operational functionality.

TITANIUM

--- ALLINOX

ELEKTA STEEL

\_ SINTHESI

– MIKRA2

#### exigo

**PVD anti-corrosion** and **anti-oxidation** treatments maintain the material's finish unchanged over time.