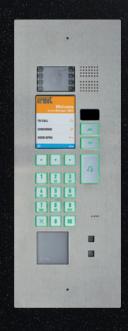

NELS

urmet



ALPHA



ELEKTA STEEL



SINTHES STEEL







MIKRA2





#### a:pha

**Modular** entry panel without frame, with buttons. In white, black and gray.











#### a:pha

Digital **modular** entry panel.









#### elekta

Vandal resistant monoblock entry panel, steel with polished finish. Customisable in different colours.











#### SINthesi steel

Vandal resistant modular entry panel, steel with polished finish. Customisable in different colours.













#### Range **MIKra2**

Compact dimensions, **shockproof** and **robust** materials. Suitable for single and two-family dwellings or small apartment blocks in the Digital version.











### ENTRY PANELS CUSTOM

**Customisation** of shapes, sizes, materials and operational functionality.







TITANIUM



--- ALLINOX



ELEKTA STEEL



\_ SINTHESI



– MIKRA2





#### exigo

**PVD anti-corrosion** and **anti-oxidation** treatments maintain the material's finish unchanged over time.













#### Titanium

Available in **polished or satin finish**.

It provides **high resistance to weathering**.













#### Allinox

**Monoblock entry panels**. Colours, shapes, buttons and sizes are **customisable**.



#### urmet