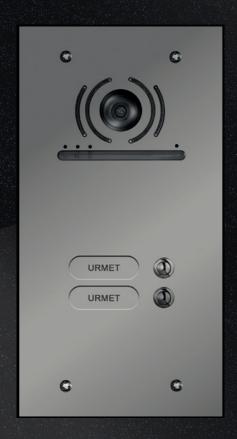

#### a:pha

**Modular** entry panel without frame, with buttons. In white, black and gray.

#### a:pha

Digital **modular** entry panel.