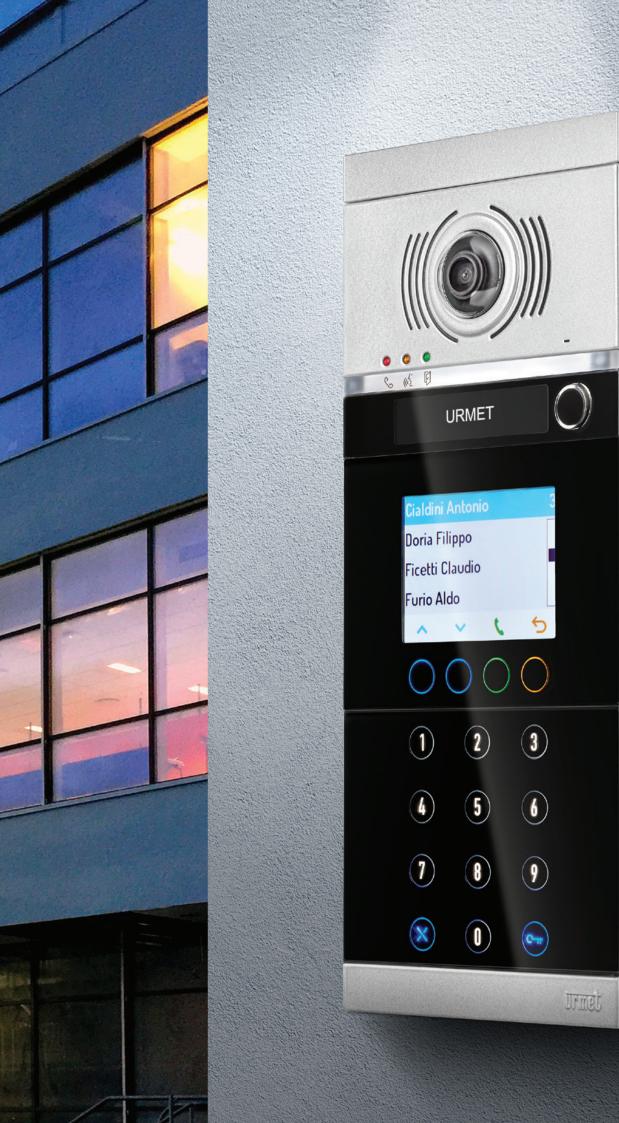

## ENTRY PANELS

urmet

ALPHA

ELEKTA STEEL

SINTHES STEEL

MIKRA2

#### a:pha

**Modular** entry panel without frame, with buttons. In white, black and gray.

#### a:pha

Digital **modular** entry panel.