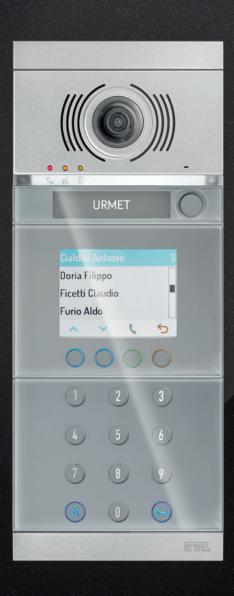

#### a:pha

**Modular** entry panel without frame, with buttons. In white, black and gray.

#### a:pha

Digital **modular** entry panel.