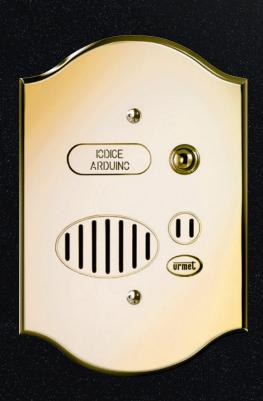

#### exigo

**PVD anti-corrosion** and **anti-oxidation** treatments maintain the material's finish unchanged over time.

#### Titanium

Available in **polished or satin finish**.

It provides **high resistance to weathering**.

#### Allinox

**Monoblock entry panels**. Colours, shapes, buttons and sizes are **customisable**.