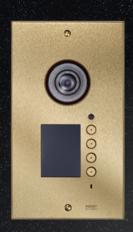

#### elekta

Vandal resistant monoblock entry panel, steel with polished finish. Customisable in different colours.

#### SINthesi steel

Vandal resistant modular entry panel, steel with polished finish. Customisable in different colours.