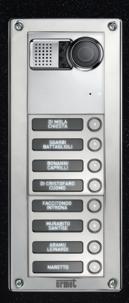

#### SINthesi steel

Vandal resistant modular entry panel, steel with polished finish. Customisable in different colours.