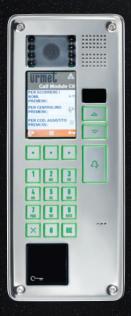

#### a:pha

**Modular** entry panel without frame, with buttons. In white, black and gray.

#### a:pha

Digital **modular** entry panel.