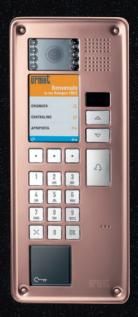

ALPHA



ELEKTA STEEL



SINTHES STEEL







MIKRA2





#### a:pha

**Modular** entry panel without frame, with buttons. In white, black and gray.











#### a:pha

Digital **modular** entry panel.









#### elekta

Vandal resistant monoblock entry panel, steel with polished finish. Customisable in different colours.











#### SINthesi steel

Vandal resistant modular entry panel, steel with polished finish. Customisable in different colours.













#### Range **MIKra2**

Compact dimensions, **shockproof** and **robust** materials. Suitable for single and two-family dwellings or small apartment blocks in the Digital version.











### ENTRY PANELS CUSTOM

**Customisation** of shapes, sizes, materials and operational functionality.







TITANIUM



--- ALLINOX



ELEKTA STEEL



\_ SINTHESI



– MIKRA2





#### exigo

**PVD anti-corrosion** and **anti-oxidation** treatments maintain the material's finish unchanged over time.













#### Titanium

Available in **polished or satin finish**.

It provides **high resistance to weathering**.













#### Allinox

**Monoblock entry panels**. Colours, shapes, buttons and sizes are **customisable**.



#### urmet