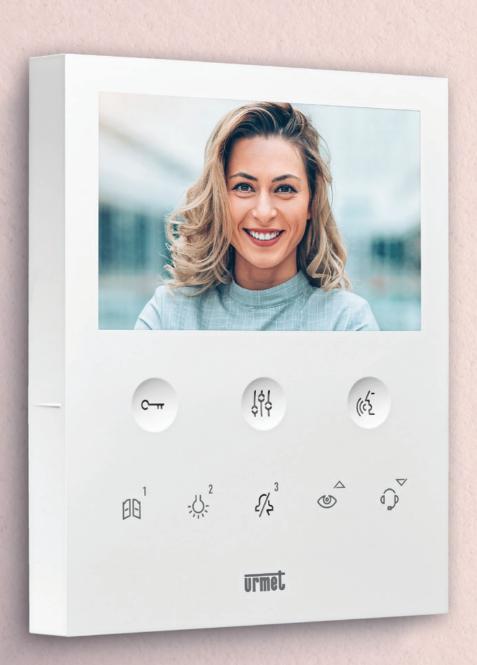

#### VOG 5

Video door phone with 5" display, soft-touch or touchless using gestures.