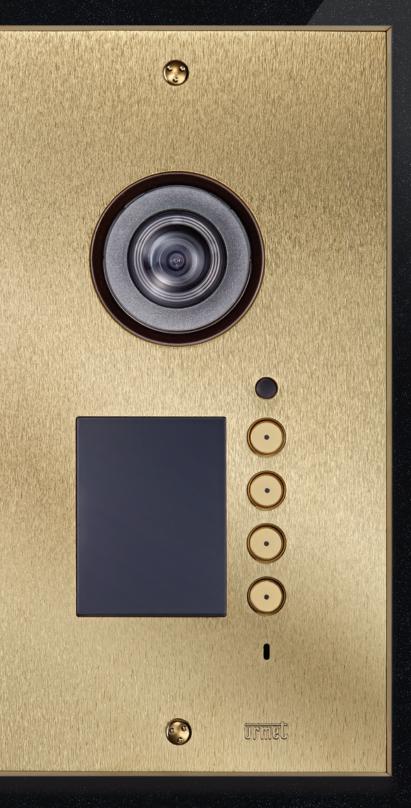

#### exigo

**PVD anti-corrosion** and **anti-oxidation** treatments maintain the material's finish unchanged over time.

#### Titanium

Available in **polished or satin finish**.

It provides **high resistance to weathering**.

#### Allinox

**Monoblock entry panels**. Colours, shapes, buttons and sizes are **customisable**.