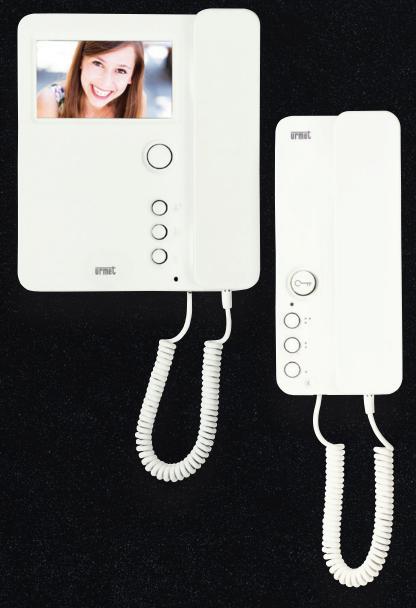

gesture commands.
Connected monitor with integrated proprietary voice assistant.





#### VOG 5W

5" **soft-touch** video door phone, connected for call forwarding to smartphone. Voice or gesture commands.

Flat glass surface.













#### VOG 5

Video door phone with 5" display, soft-touch or touchless using gestures.







#### max 10

10" IP **touchscreen** video door phone with satin aluminium frame and **advanced** video door entry and smart home system management functions.



#### **M**modo

7" video door phone with **soft touch commands**It can handle **smart home scenarios**.





#### **1741** basic

7" **touchless** IP videophone with user interface that can be viewed in standard or swipe mode.











#### Range MICO

Available in hands free or handset versions.











## ENTRY PANELS

urmet



ALPHA



ELEKTA STEEL



SINTHES STEEL







MIKRA2





#### a:pha

**Modular** entry panel without frame, with buttons. In white, black and gray.











#### a:pha

Digital **modular** entry panel.









#### elekta

Vandal resistant monoblock entry panel, steel with polished finish. Customisable in different colours.











#### SINthesi steel

Vandal resistant modular entry panel, steel with polished finish. Customisable in different colours.













#### Range **MIKra2**

Compact dimensions, **shockproof** and **robust** materials. Suitable for single and two-family dwellings or small apartment blocks in the Digital version.











### ENTRY PANELS CUSTOM

**Customisation** of shapes, sizes, materials and operational functionality.