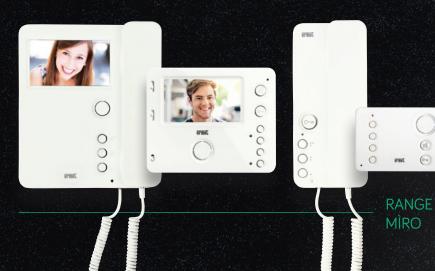

Video door phones and entry panels







#### Welcome home

Urmet combines **style and design** with strong technological innovation. The designed products ensure **comfort**, **security and extensive functions**.

#### CallMe app, the video door phone on smartphone

The app allows you to respond from anywhere and control the cameras for greater security.









# VIDEO DOOR PHONES AND DOOR PHONES







VOG 7

VOG 5W

VOG 5







**MAX 10** 

VMODE

1741 BASIC





#### urmet





#### VOG 7

7" video door phone, touchless, with voice and gesture commands.
Connected monitor with integrated proprietary voice assistant.





#### VOG 5W

5" **soft-touch** video door phone, connected for call forwarding to smartphone. Voice or gesture commands.

Flat glass surface.













#### VOG 5

Video door phone with 5" display, soft-touch or touchless using gestures.







#### max 10

10" IP **touchscreen** video door phone with satin aluminium frame and **advanced** video door entry and smart home system management functions.



#### **M**modo

7" video door phone with **soft touch commands**It can handle **smart home scenarios**.





#### **1741** basic

7" **touchless** IP videophone with user interface that can be viewed in standard or swipe mode.