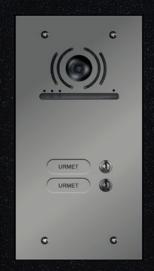

## ENTRY PANELS

urmet



ALPHA



ELEKTA STEEL



SINTHES STEEL







MIKRA2





#### a:pha

**Modular** entry panel without frame, with buttons. In white, black and gray.











#### a:pha

Digital **modular** entry panel.









#### elekta

Vandal resistant monoblock entry panel, steel with polished finish. Customisable in different colours.











#### SINthesi steel

Vandal resistant modular entry panel, steel with polished finish. Customisable in different colours.













#### Range **MIKra2**

Compact dimensions, **shockproof** and **robust** materials. Suitable for single and two-family dwellings or small apartment blocks in the Digital version.











### ENTRY PANELS CUSTOM

**Customisation** of shapes, sizes, materials and operational functionality.







TITANIUM



--- ALLINOX



ELEKTA STEEL



\_ SINTHESI



– MIKRA2





#### exigo

**PVD anti-corrosion** and **anti-oxidation** treatments maintain the material's finish unchanged over time.













#### Titanium

Available in **polished or satin finish**.

It provides **high resistance to weathering**.













#### Allinox

**Monoblock entry panels**. Colours, shapes, buttons and sizes are **customisable**.



#### urmet