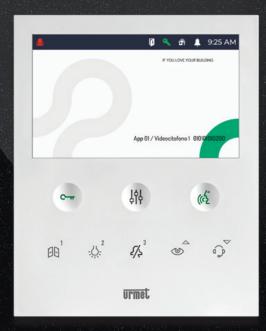

#### VOG 7

7" video door phone, touchless, with voice and gesture commands.
Connected monitor with integrated proprietary voice assistant.

#### VOG 5W

5" **soft-touch** video door phone, connected for call forwarding to smartphone. Voice or gesture commands.

Flat glass surface.

#### VOG 5

Video door phone with 5" display, soft-touch or touchless using gestures.

#### max 10

10" IP **touchscreen** video door phone with satin aluminium frame and **advanced** video door entry and smart home system management functions.

#### **M**modo

7" video door phone with **soft touch commands**It can handle **smart home scenarios**.

#### **1741** basic

7" **touchless** IP videophone with user interface that can be viewed in standard or swipe mode.