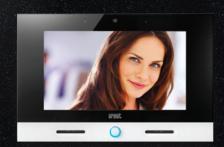

#### VOG 5W

5" **soft-touch** video door phone, connected for call forwarding to smartphone. Voice or gesture commands.

Flat glass surface.