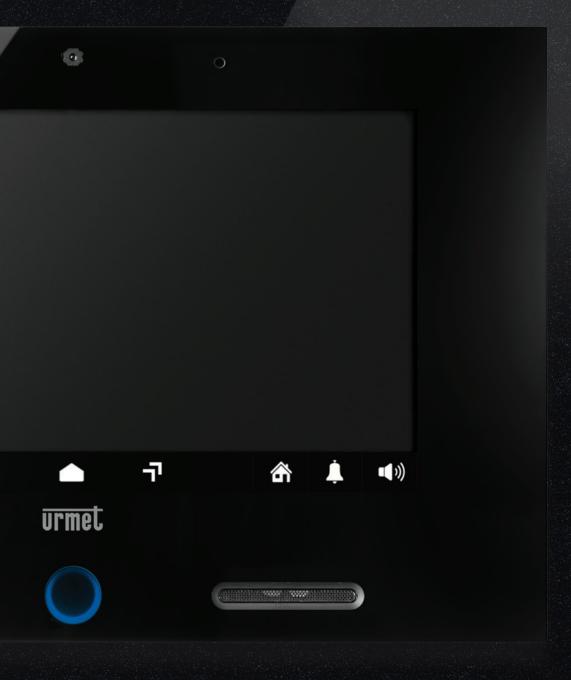

#### max 10

10" IP **touchscreen** video door phone with satin aluminium frame and **advanced** video door entry and smart home system management functions.