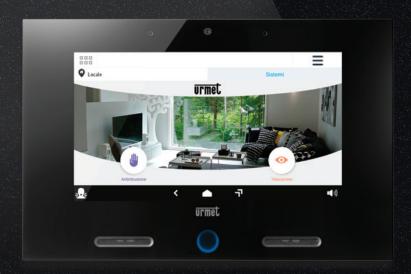

#### CallMe app, the video door phone on smartphone

The app allows you to respond from anywhere and control the cameras for greater security.