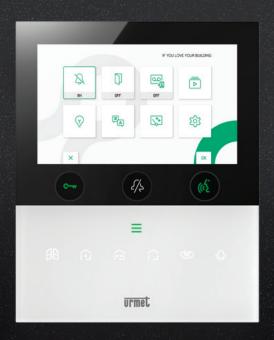

#### VOG 7

7" video door phone, touchless, with voice and gesture commands.
Connected monitor with integrated proprietary voice assistant.