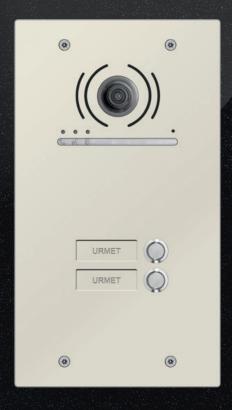

#### a:pha

**Modular** entry panel without frame, with buttons. In white, black and gray.

#### a:pha

Digital **modular** entry panel.