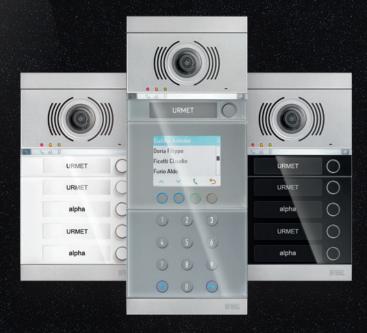

### ENTRY PANELS CUSTOM

**Customisation** of shapes, sizes, materials and operational functionality.

TITANIUM

--- ALLINOX

ELEKTA STEEL

\_ SINTHESI

– MIKRA2

#### Allinox

**Monoblock entry panels**. Colours, shapes, buttons and sizes are **customisable**.