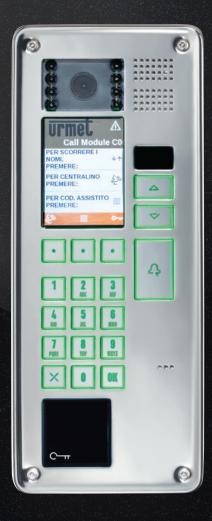

## ENTRY PANELS

urmet

ALPHA

ELEKTA STEEL

SINTHES STEEL

MIKRA2

#### a:pha

**Modular** entry panel without frame, with buttons. In white, black and gray.

#### a:pha

Digital **modular** entry panel.