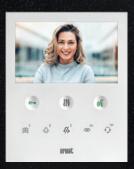

#### VOG 5W

5" **soft-touch** video door phone, connected for call forwarding to smartphone. Voice or gesture commands.

Flat glass surface.

#### VOG 5

Video door phone with 5" display, soft-touch or touchless using gestures.