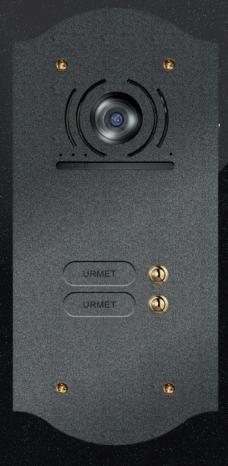

#### Range **MIKra2**

Compact dimensions, **shockproof** and **robust** materials. Suitable for single and two-family dwellings or small apartment blocks in the Digital version.