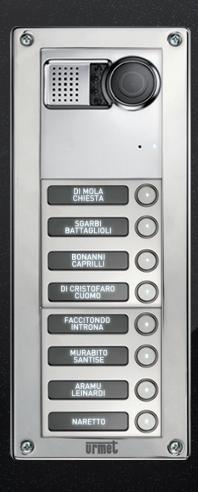

#### a:pha

**Modular** entry panel without frame, with buttons. In white, black and gray.

#### a:pha

Digital **modular** entry panel.