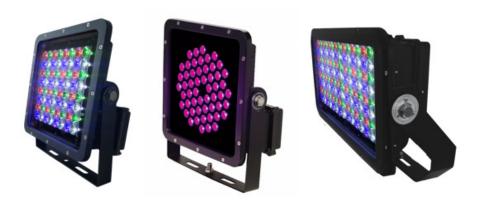

All IESNA photometric data is prepared at UL / Intertek Type-C Gonio Photometers

LED Flood Lights from 1W to 1400W with DMX/ IOT/ Wi-fi Controls

Our USP is Customization of Products as per Projects requirement to deliver excellent Architectural Illumination Results.

Sports & Stadium Lighting : Professional LED Flood Lights up to 1400W in multiple Optics

Ports & Container Yard Lighting: High Mast LED Flood Lights up to 1000W in multiple Optics

Industrial Lighting : Standard Bay lighting and Specialized lights for Aisles