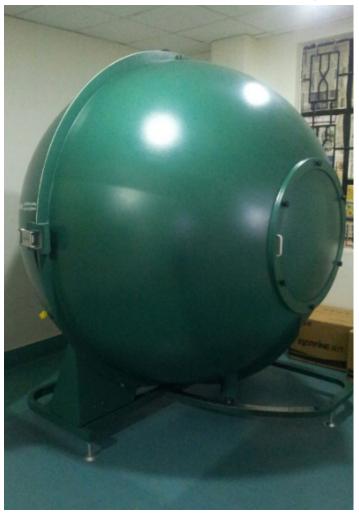

#### **Photometric Lab**

2m Integrating Sphere & Array Spectrometer for Colorimetric & Lumens measurement and testing