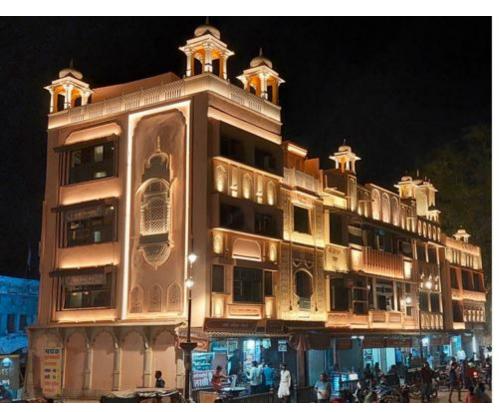

LED Flood Lights up to 1000W in multiple Optics

Industrial Lighting : Standard Bay lighting and Specialized lights for Aisles

**Custom Products for Special Applications: In-house design team to produce custom lighting solutions** 



# Architectural Outdoor Façade Lights

Linear Wall Washers/ Linear Flood Lights





10W – 50W Compact Square Projectors





Customised Lights in SS316/ Machined Aluminium





# **Landscape & City Beautification Lights**

# **Classic Designs**



# **Contemporary Designs**





# Gurudwara Shree Katalgarh Sahib at Chamkaur Sahib, Punjab







# Gurudwara Shree Damdama Sahib at Chamkaur Sahib, Punjab







**UIT KOTA** 

City Junctions Illuminated with OLT LED Lights











## **UIT KOTA**

# Heritage Street Architectural Lighting at Nayapura, Kota







## **Some Ongoing and Completed Projects with OLT LED Lights**



Qubik Surface Asymmetric Wall Washer

KIMS HOSPITAL KERALA



Qubik Surface Downlighter







#### **Lighting Systems For Sports Arena**

200W – 1400W Professional Flood Lights

The games area is where the magic happens. It takes a careful balance of lighting to make the event enjoyable for everyone. Too much light can disturb the players, and too little will make it hard for spectators to see.

Omnitech LED floodlighting lets you design the right illumination levels for the occasion, pleasing fans both at home and in the venue. Flicker-free floodlights make it possible for cameras to capture the action for slow-motion replays. Availability of numerous optics enables the system to be configured in accordance to respec