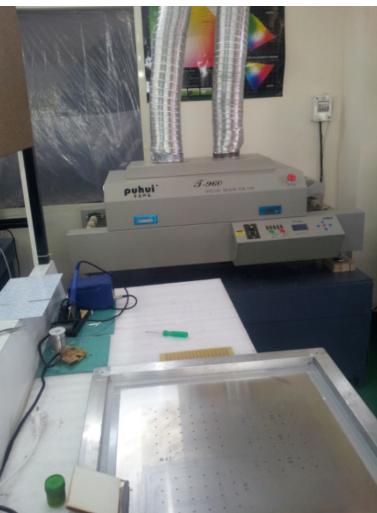

ing Inhouse 2m Integrating Sphere, LED test bench for High/Low voltage, THD, P.F., Thermal performance and Basic Ingress Protection
- In-House LED SMT machine with 5 zone reflow oven for MCPCB LED Mounting and testing on DC Power supply
- Pneumatic Luminaire Assembly line
- Utilization of Developmental and Certification test facilities of UL / Intertek/ AERF / Spectro Labs.







#### **Photometric Lab**

2m Integrating Sphere & Array Spectrometer for Colorimetric & Lumens measurement and testing







## **Testing & Creation of IESNA Photometric Distribution Data at UL**

Type-C Rotating Mirror
Gonio-Photometer
testing at UL Lab for IES
Light Distribution File

We make use of best available resources and expertise to develop and test our products









#### **Automatic SMT Line**







# Pressure Die Casting & Machining at our Supplier Location Greater Noida

VF-2-I









#### **Company Registration & ISO Certification**







#### **MSME & GST Registrations**



| TYPE OF ENTERPRISE                                    | SMALL                                                                      |                                                                                      |  | MANUFACTURING                                                    |  |                                                                                        |          |  |  |
|-------------------------------------------------------|----------------------------------------------------------------------------|----------------------------------------------------------------------------