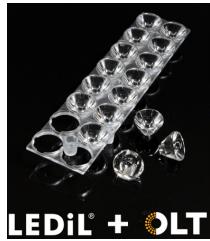

OLT has indigenously developed complete range of Façade Lights and controls for Static colours and DMX Dynamic synchronized Lighting, with specialized Custom Solutions as per Project requirement.

OLT works extensively with leading Global lens manufacturers like Ledil Finland and Carclo U.K. for different application based lighting solutions.

All IESNA photometric data is prepared at UL / Intertek Type-C Gonio Photometers

LED Flood Lights from 1W to 1400W with DMX/ IOT/ Wi-fi Controls

Our USP is Customization of Products as per Projects requirement to deliver excellent Architectural Illumination Results.