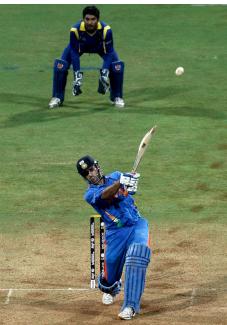

#### **Lighting Systems For Sports Arena**

200W – 1400W Professional Flood Lights

The games area is where the magic happens. It takes a careful balance of lighting to make the event enjoyable for everyone. Too much light can disturb the players, and too little will make it hard for spectators to see.

Omnitech LED floodlighting lets you design the right illumination levels for the occasion, pleasing fans both at home and in the venue. Flicker-free floodlights make it possible for cameras to capture the action for slow-motion replays. Availability of numerous optics enables the system to be configured in accordance to respective stadium geometry and design.