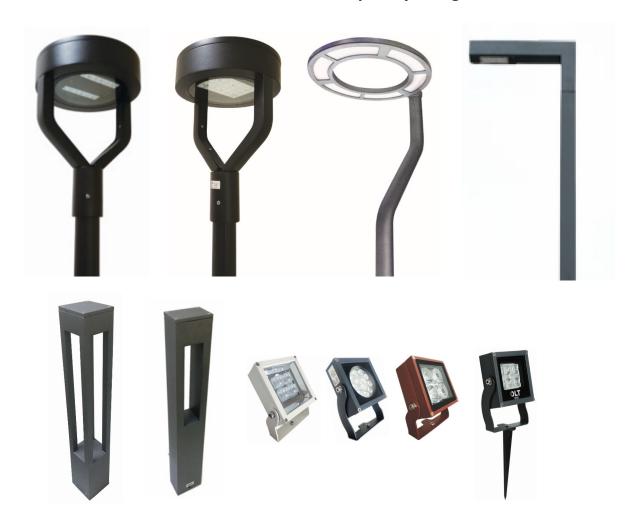

# Architectural Outdoor Façade Lights

Linear Wall Washers/ Linear Flood Lights

10W – 50W Compact Square Projectors

Customised Lights in SS316/ Machined Aluminium

# **Landscape & City Beautification Lights**

# **Contemporary Designs**