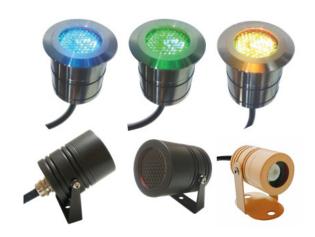

sults.



# **Indigenously Designed & Manufactured LED Lights for:**

Architectural Façade Lighting : Outdoor Lights in Static / Dynamic White/ RGB/ RGBW options

DMX Controllers: Indigenously designed & Made in India DMX Decoders, Splitters with Software

Sports & Stadium Lighting : Professional LED Flood Lights up to 1400W in multiple Optics

Ports & Container Yard Lighting: High Mast LED Flood Lights up to 1000W in multiple Optics

Industrial Lighting : Standard Bay lighting and Specialized lights for Aisles

**Custom Products for Special Applications: In-house design team to produce custom lighting solutions** 



# Architectural Outdoor Façade Lights

Linear Wall Washers/ Linear Flood Lights





10W – 50W Compact Square Projectors





Customised Lights in SS316/ Machined Aluminium





# **Landscape & City Beautification Lights**

# **Classic Designs**



# **Contemporary Designs**





# Gurudwara Shree Katalgarh Sahib at Chamkaur Sahib, Punjab







# Gurudwara Shree Damdama Sahib at Chamkaur Sahib, Punjab







**UIT KOTA** 

City Junctions Illuminated with OLT LED Lights











## **UIT KOTA**

# Heritage Street Architectural Lighting at Nayapura, Kota







## **Some Ongoing and Completed Projects with OLT LED Lights**



Qubik Surface Asymmetric Wall Washer

KIMS HOSPITAL KERALA



Qubik Surface Downlighter







#### **Lighting Systems For Sports Arena**

200W – 1400W Professional Flood Lights

The games area is where the magic happens. It takes a careful balance of lighting to make the event enjoyable for everyone. Too much light can disturb the playe