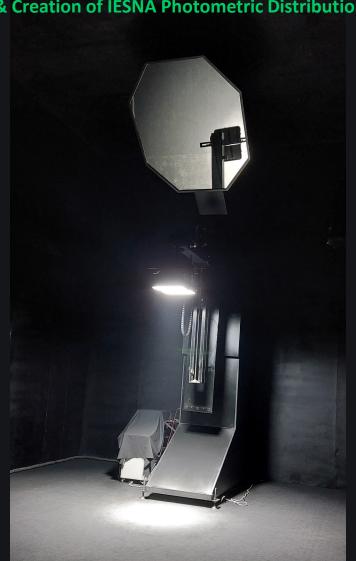

All IESNA photometric data is prepared at UL / Intertek Type-C Gonio Photometers

LED Flood Lights from 1W to 1400W with DMX/ IOT/ Wi-fi Controls

Our USP is Customization of Products as per Projects requirement to deliver excellent Architectural Illumination Results.

## **Testing & Creation of IESNA Photometric Distribution Data at UL**

Type-C Rotating Mirror
Gonio-Photometer
testing at UL Lab for IES
Light Distribution File

We make use of best available resources and expertise to develop and test our products