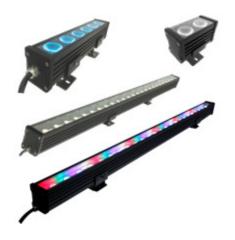

# Architectural Outdoor Façade Lights

Linear Wall Washers/ Linear Flood Lights

10W – 50W Compact Square Projectors

Customised Lights in SS316/ Machined Aluminium