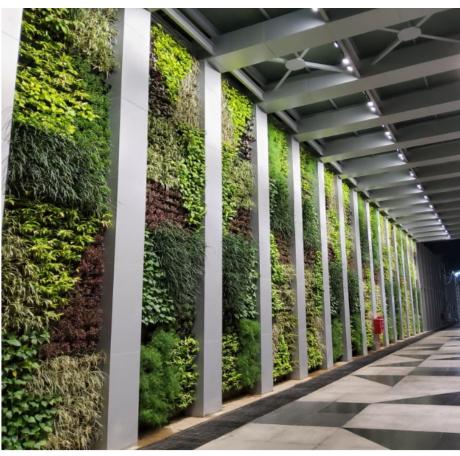

plications: In-house design team to produce custom lighting solutions** 



# Architectural Outdoor Façade Lights

Linear Wall Washers/ Linear Flood Lights





10W – 50W Compact Square Projectors





Customised Lights in SS316/ Machined Aluminium





# **Landscape & City Beautification Lights**

# **Classic Designs**



# **Contemporary Designs**





# Gurudwara Shree Katalgarh Sahib at Chamkaur Sahib, Punjab







# Gurudwara Shree Damdama Sahib at Chamkaur Sahib, Punjab







**UIT KOTA** 

City Junctions Illuminated with OLT LED Lights











## **UIT KOTA**

# Heritage Street Architectural Lighting at Nayapura, Kota







## **Some Ongoing and Completed Projects with OLT LED Lights**



Qubik Surface Asymmetric Wall Washer

KIMS HOSPITAL KERALA



Qubik Surface Downlighter







#### **Lighting Systems For Sports Arena**

200W – 1400W Professional Flood Lights

The games area is where the magic happens. It takes a careful balance of lighting to make the event enjoyable for everyone. Too much light can disturb the players, and too little will make it hard for spectators to see.

Omnitech LED floodlighting lets you design the right illumination levels for the occasion, pleasing fans both at home and in the venue. Flicker-free floodlights make it possible for cameras to capture the action for slow-motion replays. Availability of numerous optics enables the system to be configured in accordance to respective stadium geometry and design.















# **Facilities**

- In House CAD/CAM Product Design on Solidworks
- PCB Design as per Driver requirement
- Lumin