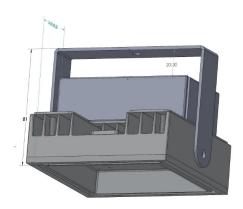

# **Facilities**

- In House CAD/CAM Product Design on Solidworks
- PCB Design as per Driver requirement
- Luminaire Prototyping using Machined working Model prior to final Mould making
- Possibilities to make changes in mechanical accessories
- All Sheet Metal fabrication on High Precision Laser Cutting machines at our Supplier
- Cradle Brackets possible in MS / Stainless Steel / Galvanised Steel
- Development stage & Pre dispatch Photometric Testing using Inhouse 2m Integrating Sphere, LED test bench for High/Low voltage, THD, P.F., Thermal performance and Basic Ingress Protection
- In-House LED SMT machine with 5 zone reflow oven for MCPCB LED Mounting and testing on DC Power supply
- Pneumatic Luminaire Assembly line
- Utilization of Developmental and Certification test facilities of UL / Intertek/ AERF / Spectro Labs.