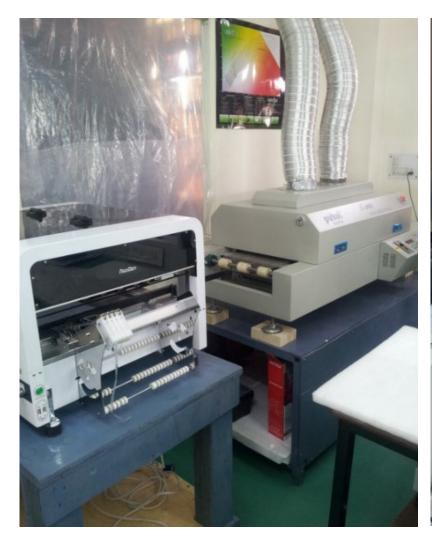

using Inhouse 2m Integrating Sphere, LED test bench for High/Low voltage, THD, P.F., Thermal performance and Basic Ingress Protection
- In-House LED SMT machine with 5 zone reflow oven for MCPCB LED Mounting and testing on DC Power supply
- Pneumatic Luminaire Assembly line
- Utilization of Developmental and Certification test facilities of UL / Intertek/ AERF / Spectro Labs.







#### **Photometric Lab**

2m Integrating Sphere & Array Spectrometer for Colorimetric & Lumens measurement and testing







## **Testing & Creation of IESNA Photometric Distribution Data at UL**

Type-C Rotating Mirror
Gonio-Photometer
testing at UL Lab for IES
Light Distribution File

We make use of best available resources and expertise to develop and test our products









#### **Automatic SMT Line**







# Pressure Die Casting & Machining at our Supplier Location Greater Noida

VF-2-I









#### **Company Registration & ISO Certification**







#### **MSME & GST Registrations**



| TYPE OF ENTERPRISE                                    | SMALL                                                                      |                                                                                      |  | MANUFACTURING                                                    |  |                                                                                        |          |  |  |
|-------------------------------------------------------|----------------------------------------------------------------------------|--------------------------------------------------------------------------