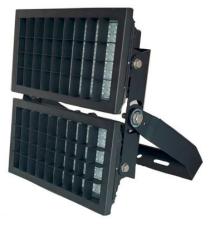

Sports & Stadium Lighting : Professional LED Flood Lights up to 1400W in multiple Optics

Ports & Container Yard Lighting: High Mast LED Flood Lights up to 1000W in multiple Optics

Industrial Lighting : Standard Bay lighting and Specialized lights for Aisles

#### **Lighting Systems For Sports Arena**

200W – 1400W Professional Flood Lights

The games area is where the magic happens. It takes a careful balance of lighting to make the event enjoyable for everyone. Too much light can disturb the players, and too little will make it hard for spectators to see.

Omnitech LED floodlighting lets you design the right illumination levels for the occasion, pleasing fans both at home and in the venue. Flicker-free floodlights make it possible for cameras to capture the action for slow-motion replays. Availability of numerous optics enables the system to be configured in accordance to respective stadium geometry and design.