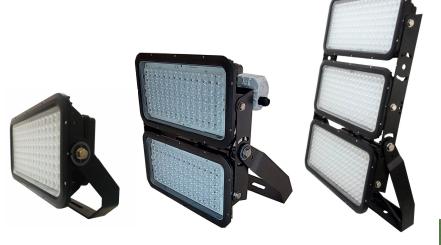

Sports & Stadium Lighting : Professional LED Flood Lights up to 1400W in multiple Optics

Ports & Container Yard Lighting: High Mast LED Flood Lights up to 1000W in multiple Optics

Industrial Lighting : Standard Bay lighting and Specialized lights for Aisles

#### **Lighting Systems For Sports Arena**

200W – 1400W Professional Flood Lights

The games area is where the magic happens. It takes a careful balance of lighting to make the event enjoyable for everyone. Too much light can disturb the players, and too little will make it hard for spectators to see.

Omnitech LED floodlighting lets you design the right illumination levels for the occasion, pleasing fans both at home and in the venue. Flicker-free floodlights make it possible for cameras to capture the action for slow-motion replays. Availability of numerous optics enables the system to be configured in accordance to respective stadium geometry and design.