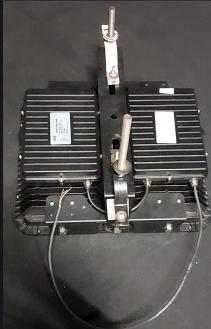

Sports & Stadium Lighting : Professional LED Flood Lights up to 1400W in multiple Optics

Ports & Container Yard Lighting: High Mast LED Flood Lights up to 1000W in multiple Optics

Industrial Lighting : Standard Bay lighting and Specialized lights for Aisles

#### **Lighting Systems For Sports Arena**

200W – 1400W Professional Flood Lights

The games area is where the magic happens. It takes a careful balance of lighting to make the event enjoyable for everyone. Too much light can disturb the players, and too little will make it hard for spectators to see.

Omnitech LED floodlighting lets you design the right illumination levels for the occasion, pleasing fans both at home and in the venue. Flicker-free floodlights make it possible for cameras to capture the action for slow-motion replays. Availability of numerous optics enables the system to be configured in accordance to respective stadium geometry and design.