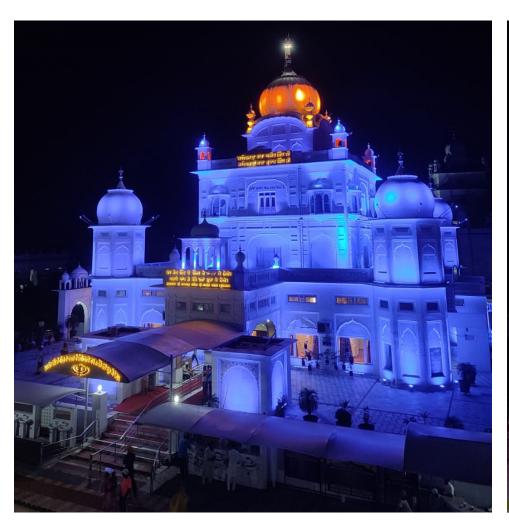

ontrollers: Indigenously designed & Made in India DMX Decoders, Splitters with Software

Sports & Stadium Lighting : Professional LED Flood Lights up to 1400W in multiple Optics

Ports & Container Yard Lighting: High Mast LED Flood Lights up to 1000W in multiple Optics

Industrial Lighting : Standard Bay lighting and Specialized lights for Aisles

**Custom Products for Special Applications: In-house design team to produce custom lighting solutions** 



# Architectural Outdoor Façade Lights

Linear Wall Washers/ Linear Flood Lights





10W – 50W Compact Square Projectors





Customised Lights in SS316/ Machined Aluminium





# **Landscape & City Beautification Lights**

# **Classic Designs**



# **Contemporary Designs**





# Gurudwara Shree Katalgarh Sahib at Chamkaur Sahib, Punjab







# Gurudwara Shree Damdama Sahib at Chamkaur Sahib, Punjab







**UIT KOTA** 

City Junctions Illuminated with OLT LED Lights











## **UIT KOTA**

# Heritage Street Architectural Lighting at Nayapura, Kota







## **Some Ongoing and Completed Projects with OLT LED Lights**



Qubik Surface Asymmetric Wall Washer

KIMS HOSPITAL KERALA



Qubik Surface Downlighter







#### **Lighting Systems For Sports Arena**

200W – 1400W Professional Flood Lights

The games area is where the magic happens. It takes a careful balance of lighting to make the event enjoyable for everyone. Too much light can disturb the players, and too little will make it hard for spectators to see.

Omnitech LED floodlighting lets you design the right illumination levels for the occasion, pleasing fans bo