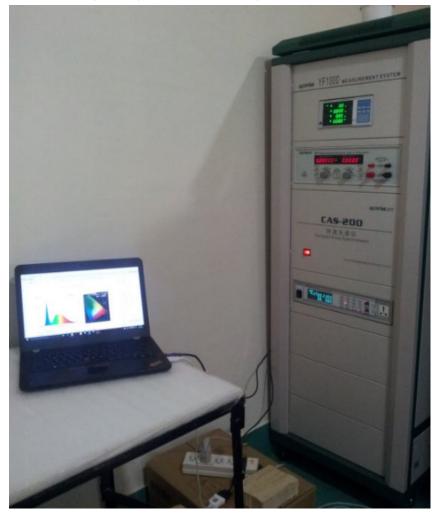

#### **Photometric Lab**

2m Integrating Sphere & Array Spectrometer for Colorimetric & Lumens measurement and testing