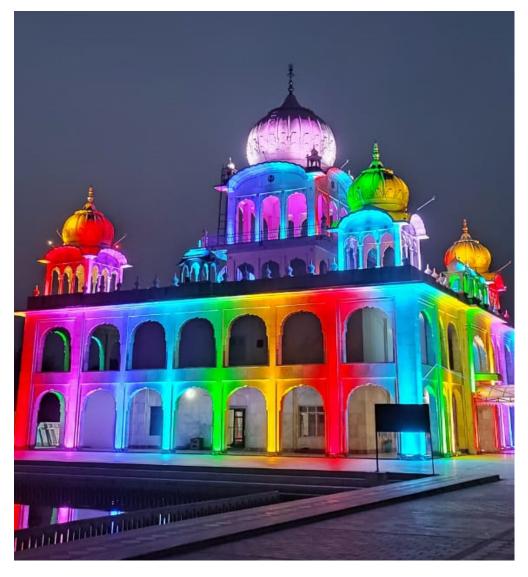

plitters with Software

Sports & Stadium Lighting : Professional LED Flood Lights up to 1400W in multiple Optics

Ports & Container Yard Lighting: High Mast LED Flood Lights up to 1000W in multiple Optics

Industrial Lighting : Standard Bay lighting and Specialized lights for Aisles

**Custom Products for Special Applications: In-house design team to produce custom lighting solutions** 



# Architectural Outdoor Façade Lights

Linear Wall Washers/ Linear Flood Lights





10W – 50W Compact Square Projectors





Customised Lights in SS316/ Machined Aluminium





# **Landscape & City Beautification Lights**

# **Classic Designs**



# **Contemporary Designs**





# Gurudwara Shree Katalgarh Sahib at Chamkaur Sahib, Punjab







# Gurudwara Shree Damdama Sahib at Chamkaur Sahib, Punjab







**UIT KOTA** 

City Junctions Illuminated with OLT LED Lights











## **UIT KOTA**

# Heritage Street Architectural Lighting at Nayapura, Kota







## **Some Ongoing and Completed Projects with OLT LED Lights**



Qubik Surface Asymmetric Wall Washer

KIMS HOSPITAL KERALA



Qubik Surface Downlighter







#### **Lighting Systems For Sports Arena**

200W – 1400W Professional Flood Lights

The games area is where the magic happens. It takes a careful balance of lighting to make the event enjoyable for everyone. Too much light can disturb the players, and too little will make it hard for spectators to see.

Omnitech LED floodlighting lets you design the right illumination levels for the occasion, pleasing fans both at home and in the venue. Flicker-free floodlights make it pos