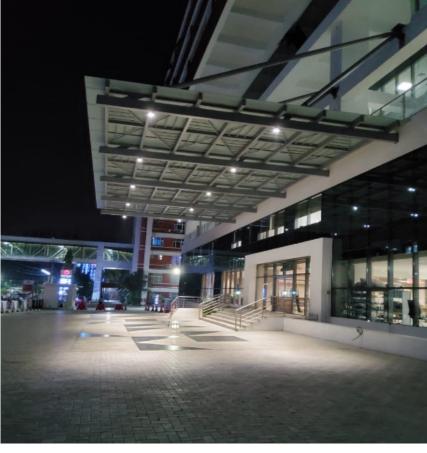

# Architectural Outdoor Façade Lights

Linear Wall Washers/ Linear Flood Lights

10W – 50W Compact Square Projectors

Customised Lights in SS316/ Machined Aluminium