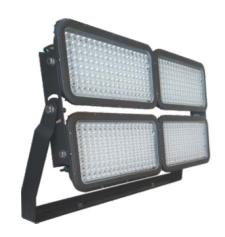

Sports & Stadium Lighting : Professional LED Flood Lights up to 1400W in multiple Optics

Ports & Container Yard Lighting: High Mast LED Flood Lights up to 1000W in multiple Optics

Industrial Lighting : Standard Bay lighting and Specialized lights for Aisles

#### **Lighting Systems For Sports Arena**

200W – 1400W Professional Flood Lights

The games area is where the magic happens. It takes a careful balance of lighting to make the event enjoyable for everyone. Too much light can disturb the players, and too little will make it hard for spectators to see.

Omnitech LED floodlighting lets you design the right illumination levels for the occasion, pleasing fans both at home and in the venue. Flicker-free floodlights make it possible for cameras to capture the action for slow-motion replays. Availability of numerous optics enables the system to be configured in accordance to respective stadium geometry and design.