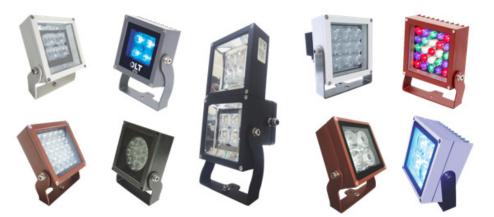

All IESNA photometric data is prepared at UL / Intertek Type-C Gonio Photometers

LED Flood Lights from 1W to 1400W with DMX/ IOT/ Wi-fi Controls

Our USP is Customization of Products as per Projects requirement to deliver excellent Architectural Illumination Results.

Sports & Stadium Lighting : Professional LED Flood Lights up to 1400W in multiple Optics

Ports & Container Yard Lighting: High Mast LED Flood Lights up to 1000W in multiple Optics

Industrial Lighting : Standard Bay lighting and Specialized lights for Aisles