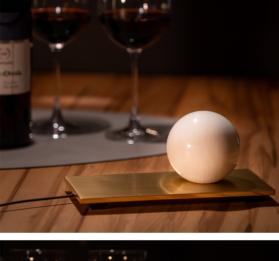

## Stone in Motion

Magical transformation - When the luminaire is switched on, the discreet white marble becomes an emotionally and warmly glowing unique specimen. The LED lighting technology hidden inside ensures that the unique stone structure is made visible and tangible for the observer. Sunset feeling for your home.

## Details und Technik

Material: High-quality genuine stone sphere made of Italian ONYX marble, Ø 80mm (3,15 inch)

Basic table luminaire/wall luminaire in brushed brass or aluminium, and available in many other versions