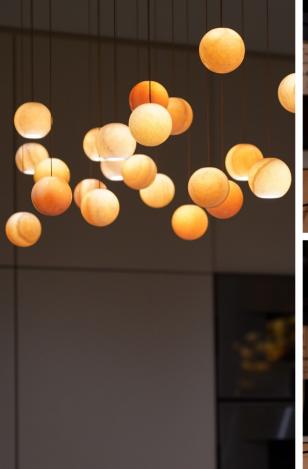

## Stone in Motion

Magical transformation - When the luminaire is switched on, the discreet white marble becomes an emotionally and warmly glowing unique specimen. The LED lighting technology hidden inside ensures that the unique stone structure is made visible and tangible for the observer. Sunset feeling for your home.

## Details und Technik

Material: High-quality genuine stone sphere made of Italian ONYX marble, Ø 80mm (3,15 inch)

Basic table luminaire/wall luminaire in brushed brass or aluminium, and available in many other versions

Light technology: choice of direct or indirect light distribution, CRI 95, light colour in 2700K (warm white) or 3000K

Smart height-adjustable pendant luminaire: Pendant luminaire height-adjustable manually or via smartphone on request