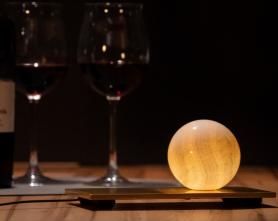

## Stone in Motion

Magical transformation - When the luminaire is switched on, the discreet white marble becomes an emotionally and warmly glowing unique specimen. The LED lighting technology hidden inside ensures that the unique stone structure is made visible and tangible for the observer. Sunset feeling for your home.

## Details und Technik

Material: High-quality genuine stone sphere made of Italian ONYX marble, Ø 80mm (3,15 inch)

Basic table luminaire/wall luminaire in brushed brass or aluminium, and available in many other versions

Light technology: choice of direct or indirect light distribution, CRI 95, light colour in 2700K (warm white) or 3000K

Smart height-adjustable pendant luminaire: Pendant luminaire height-adjustable manually or via smartphone on request