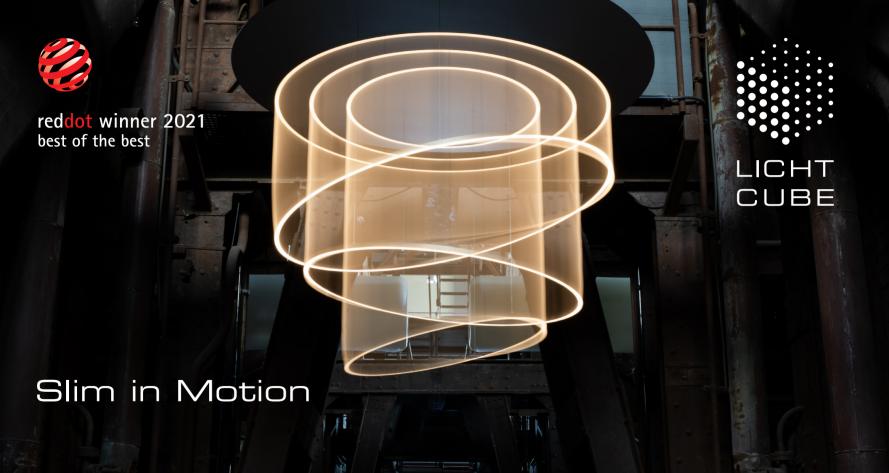

## Slim in Motion

Light in motion. The luminaire, which can be electronically adjusted to any desired height and position via smart phone, is a lighting object in a class of its own! Its flexibility is not only a functional advantage, it also turns the luminaire into a kinaesthetic art object that constantly reinvents itself. Simply magical!

## Details and technology

**Rings in** Ø 900mm (35,4 inch), Ø 1240mm (48,8 inch), Ø 1550mm (61 inch)

High-quality surfaces in white, black, anthracite, bronze, gold, brass, copper, aluminium and many other variations