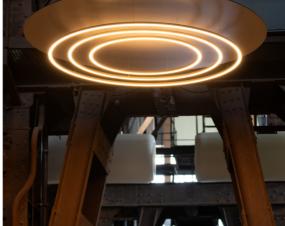

## Details and technology

**Rings in** Ø 900mm (35,4 inch), Ø 1240mm (48,8 inch), Ø 1550mm (61 inch)

High-quality surfaces in white, black, anthracite, bronze, gold, brass, copper, aluminium and many other variations