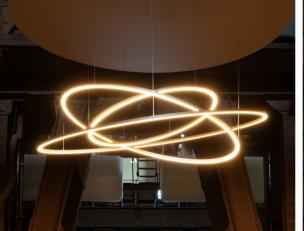

## Slim in Motion

Light in motion. The luminaire, which can be electronically adjusted to any desired height and position via smart phone, is a lighting object in a class of its own! Its flexibility is not only a functional advantage, it also turns the luminaire into a kinaesthetic art object that constantly reinvents itself. Simply magical!