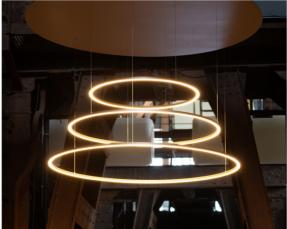

## Slim in Motion

Light in motion. The luminaire, which can be electronically adjusted to any desired height and position via smart phone, is a lighting object in a class of its own! Its flexibility is not only a functional advantage, it also turns the luminaire into a kinaesthetic art object that constantly reinvents itself. Simply magical!

## Details and technology

**Rings in** Ø 900mm (35,4 inch), Ø 1240mm (48,8 inch), Ø 1550mm (61 inch)

High-quality surfaces in white, black, anthracite, bronze, gold, brass, copper, aluminium and many other variations