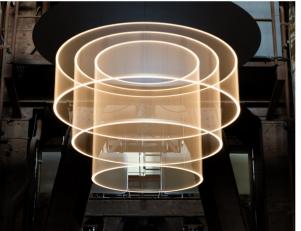

## Slim in Motion

Light in motion. The luminaire, which can be electronically adjusted to any desired height and position via smart phone, is a lighting object in a class of its own! Its flexibility is not only a functional advantage, it also turns the luminaire into a kinaesthetic art object that constantly reinvents itself. Simply magical!

## Details and technology

**Rings in** Ø 900mm (35,4 inch), Ø 1240mm (48,8 inch), Ø 1550mm (61 inch)

High-quality surfaces in white, black, anthracite, bronze, gold, brass, copper, aluminium and many other variations