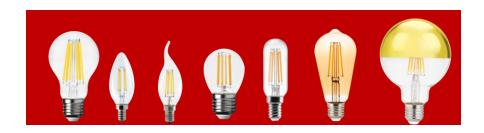

## **Filament LED Bulb**

- A60/C35/P45/T30/T45/ST64/G80/G95/G125...
- 12 automatic production lines
- 2 Mln bulbs per months

02