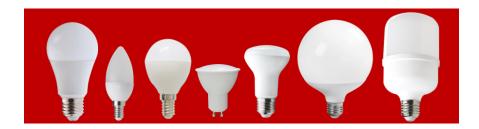

## **SMD LED Bulb**

- A60/C37/P45/T45/GU10/R63/G95/G120/AR111/PAR38/T80/T100...
- 18 automatic production lines
- 3 Mln bulbs per months

03