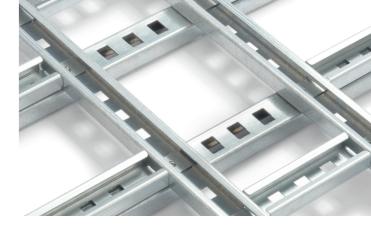

#### THE FORCE is a revolutionary range of cable

**ladders** for industrial mounting projects, however also applicable for other installations such as tunneling, oil & gas, petrochemical industry, power distribution, telecommunication, ...

# ADVANTAGES

THE:FORCE has all the features for a super solid industrial installation. Long support distances, price quality, safety: this strong ladder combines it all.

with integrated coupling

● CLFI60 ● CLF110 ● CLF160 ● CLF200