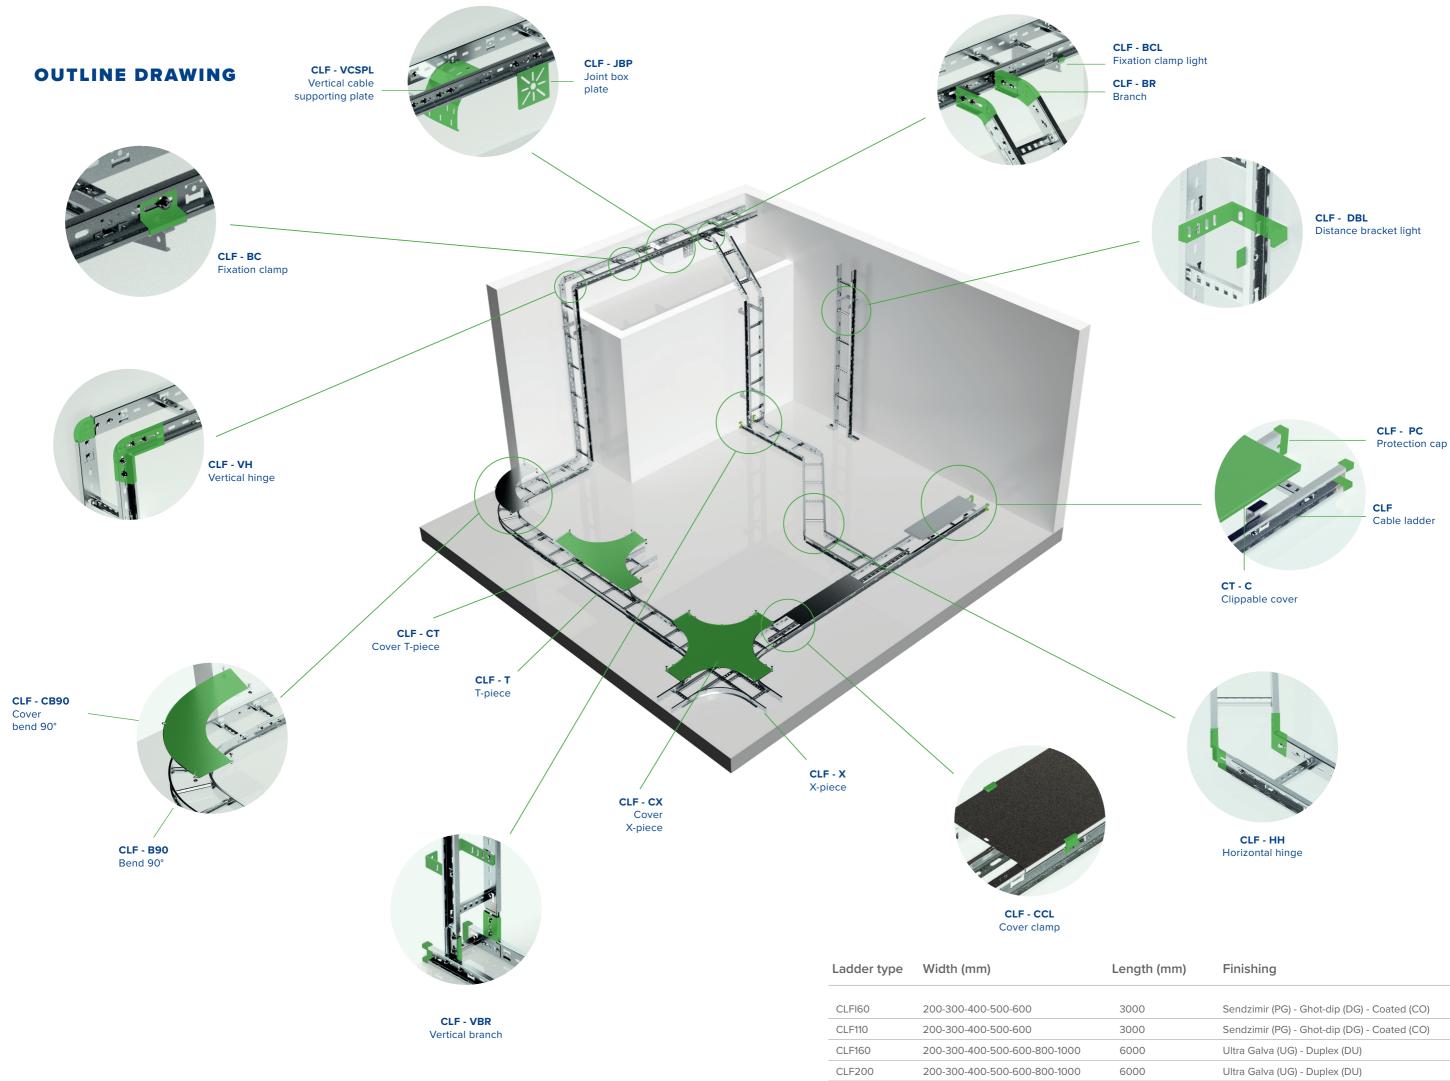

# MORE THAN JUST A CABLE LADDER...

# ATTENTION TO DETAIL...

Fast mounting of accessories without coupling plates

**Universal accessories** height independent mounting bracket

Safe to use thanks to PVC protection caps (CLF-PC)

No damage to cables thanks to bends in radius

**Clip-on lids,** 100% compatible for cable trays and mesh trays

**Rung distance** adjusted for fire resistance (150mm)

Sendzimir (PG) - Ghot-dip (DG) - Coated (CO) Sendzimir (PG) - Ghot-dip (DG) - Coated (CO)