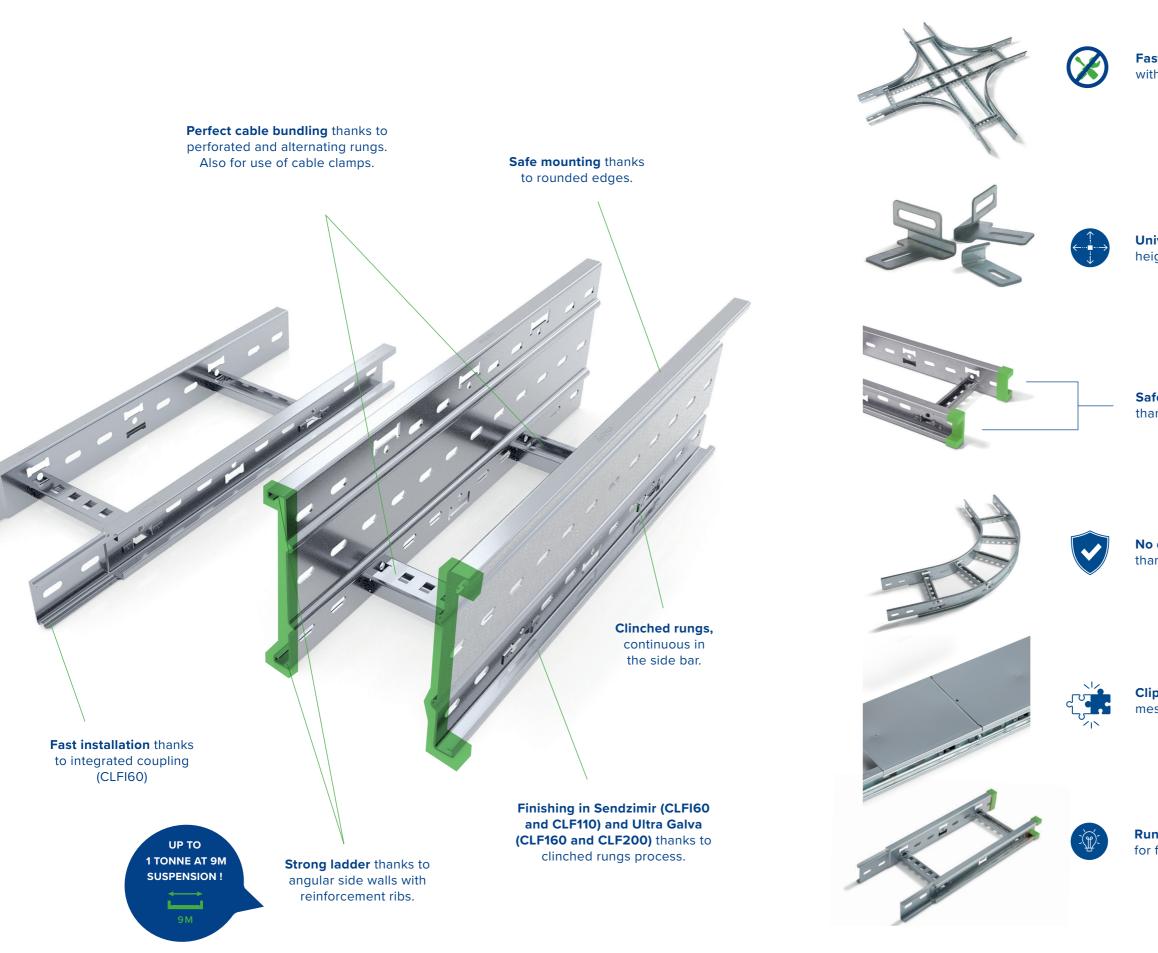

# ADVANTAGES

THE:FORCE has all the features for a super solid industrial installation. Long support distances, price quality, safety: this strong ladder combines it all.

with integrated coupling

● CLFI60 ● CLF110 ● CLF160 ● CLF200

### **SUPER Economical**

This ladder was developed to provide an **economical** solution for a wide market segment. Due to the specific fixing of the perforated rungs, it is possible to offer the cable ladders in sendzimir galvanizing (60mm + 110mm) and Ultra Galva (160mm + 200mm). Hot dip galvanized and stainless steel are available on request. The philosophy of Trayco® was continued in the design with a lot of attention to **ease of use** and **quick installation:** the lids can be **clipped** onto the ladder and the ladder with height 60mm was fitted with **integrated couplings**.

#### **SUPER Strong**

The specific angular shape of the reinforced side walls in combination with the **alternating rungs** makes it to a **very safe and robust ladder**. This allows THE·FORCE to **overcome support distances of up to 9m.** 

#### **SUPER Safe to use**

The edges of the cable ladders and accessories are **rounded** and free from burrs or zinc pins. Cables can be installed **without any risk** of damage or injury to employees. Where the ladders 160mm and 200mm are equipped with perforated rungs with dimensions 41-21mm, those of the ladder with height 60mm and 110mm are 15-30mm. All this to ensure the **perfect cable bundling**. Everything is obviously tested in accordance with the **IEC61537** directive.

# ATTENTION TO DETAIL...

Fast mounting of accessories without coupling plates

**Universal accessories** height independent mounting bracket

Safe to use thanks to PVC protection caps (CLF-PC)

No damage to cables thanks to bends in radius

**Clip-on lids,** 100% compatible for cable trays and mesh trays

**Rung distance** adjusted for fire resistance (150mm)

Sendzimir (PG) - Ghot-dip (DG) - Coated (CO) Sendzimir (PG) - Ghot-dip (DG) - Coated (CO)