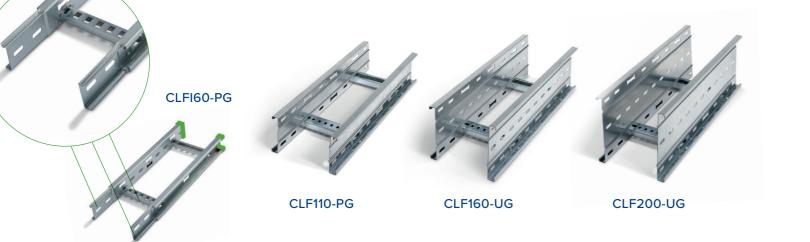

# ADVANTAGES

THE:FORCE has all the features for a super solid industrial installation. Long support distances, price quality, safety: this strong ladder combines it all.

with integrated coupling

● CLFI60 ● CLF110 ● CLF160 ● CLF200