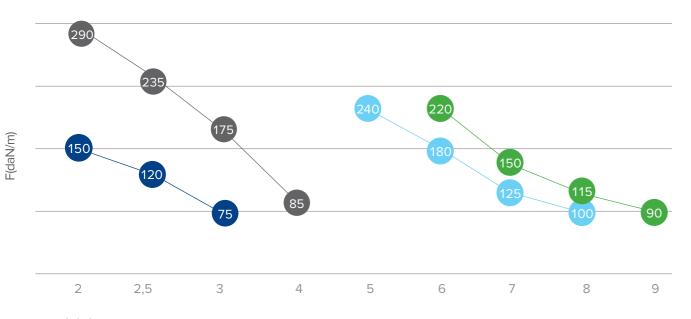

Tested according to IEC 61537 (test type III for 3m lengths, test type II for 6m lengths)

#### **SUPER Strong**

The specific angular shape of the reinforced side walls in combination with the **alternating rungs** makes it to a **very safe and robust ladder**. This allows THE·FORCE to **overcome support distances of up to 9m.** 