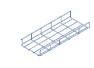

#### THE FORCE is a revolutionary range of cable

**ladders** for industrial mounting projects, however also applicable for other installations such as tunneling, oil & gas, petrochemical industry, power distribution, telecommunication, ...

#### **SUPER Strong**

The specific angular shape of the reinforced side walls in combination with the **alternating rungs** makes it to a **very safe and robust ladder**. This allows THE·FORCE to **overcome support distances of up to 9m.** 