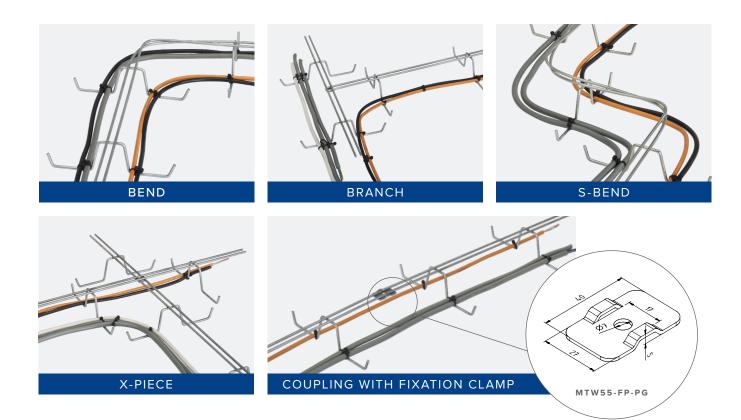

## **NOTHING BUT ADVANTAGES**

- **1** Limited mounting space (55mm) thanks to direct mounting on the ceiling
- **No electromagnetic interference** thanks to separation of cable types
- **3 Easy addition or removal of cables** thanks to open structure load up to 28/kg/m
- Mounting and coupling by means of one single fixation piece (MTW55-FP-PG)
- **5** On-site flexibility no tooling required