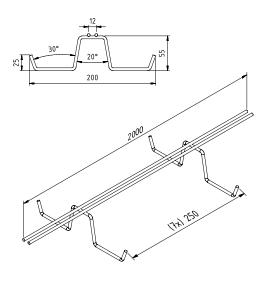

## **NOTHING BUT ADVANTAGES**

- **1** Limited mounting space (55mm) thanks to direct mounting on the ceiling
- **No electromagnetic interference** thanks to separation of cable types
- **3 Easy addition or removal of cables** thanks to open structure load up to 28/kg/m
- Mounting and coupling by means of one single fixation piece (MTW55-FP-PG)
- **5** On-site flexibility no tooling required