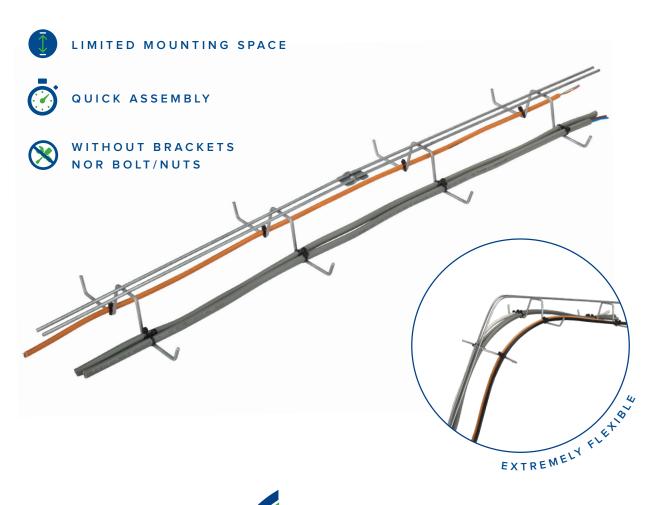

## THE MESH TRAY FOR SPEED AND FLEXIBILITY ON THE WORKING SITE

## **NOTHING BUT ADVANTAGES**

- **1** Limited mounting space (55mm) thanks to direct mounting on the ceiling
- **No electromagnetic interference** thanks to separation of cable types
- **3 Easy addition or removal of cables** thanks to open structure load up to 28/kg/m
- Mounting and coupling by means of one single fixation piece (MTW55-FP-PG)
- **5** On-site flexibility no tooling required