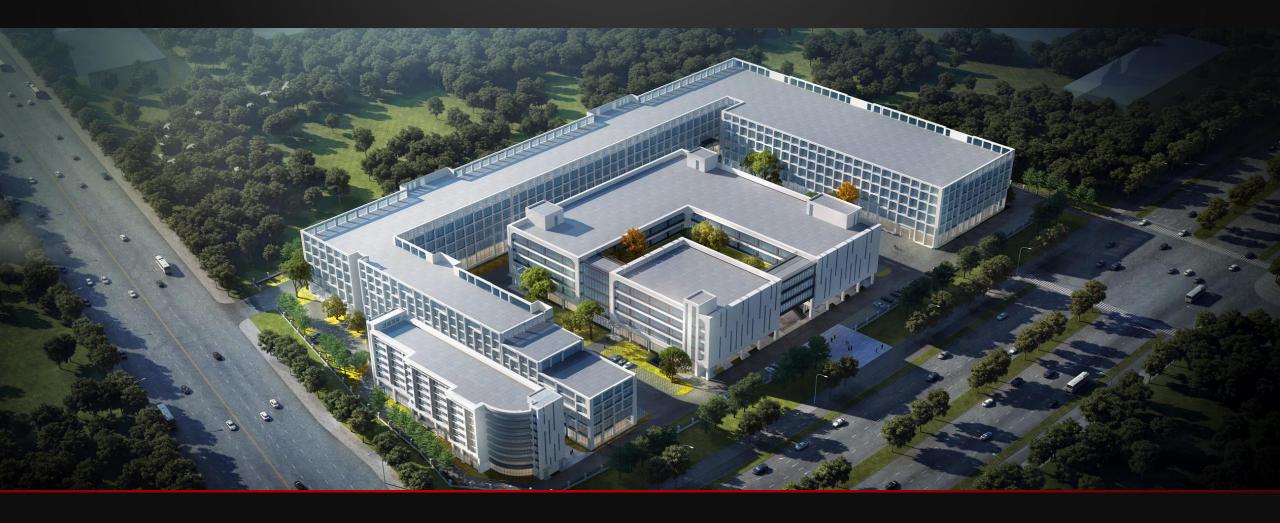

## **Basic information**

| Company Name        | Mainhouse (Xiamen) Electronic Co., Ltd. / WildLand International Inc.                                                |
|---------------------|----------------------------------------------------------------------------------------------------------------------|
| CEO                 | Nanqing Zhou (Mr John)                                                                                               |
| Establish           | 1994                                                                                                                 |
| Business Area       | LED lighting development, manufacturing and export                                                                   |
| Registered Capital  | USD 20.73 million                                                                                                    |
| Annual Turnover     | USD 30 million ( 2021 )                                                                                              |
| Employees           | 200 in total                                                                                                         |
| Cover Area          | <b>45,000</b> sqm                                                                                                    |
| Plant Area          | <b>115,000</b> sqm ( lightings:25,000 sqm; outdoor gears:31,000sqm; office:12,000 sqm; under construction 47,000sqm) |
| Qualification       | IATF16949, BSCI, FSC,ISO9001,ALDI, LIDL,Home Depot. approved vendor(QSA, RESA, C-TPAT)                               |
| Production Capacity | Camping Lantern(Portable Light): 200,000pcs per month  Solar camping/working Light: 15,000pcs ~20,000pcs per month   |

# Office Area