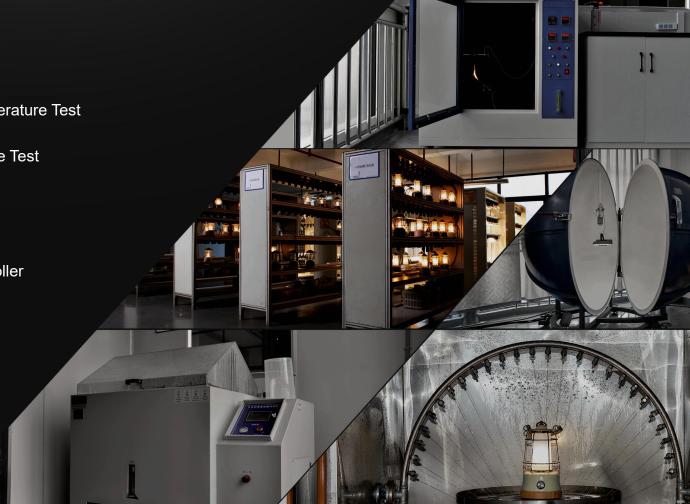

#### **Laboratory:**

- Integrating Sphere
- Audio Frequency Sweeper
- LCR Bridge
- HIPOT Test
- Semiconductor Test
- Beam Angle Test
- SURGE Test
- Life tracking aging zone
- Programmable constant temperature and humidity test chamber
- Salt Fog Tester
- TWS Bluetooth bulb acoustic testing
- Hot and Cold shock chamber

- High and Low Temperature Test
- Transistor Test
- Insulation Resistance Test
- Torque Test
- Spectrum test
- ROHS Test
- EMC Test
- Vibration Test Controller
- Camianhatanastan

Goniophotometer