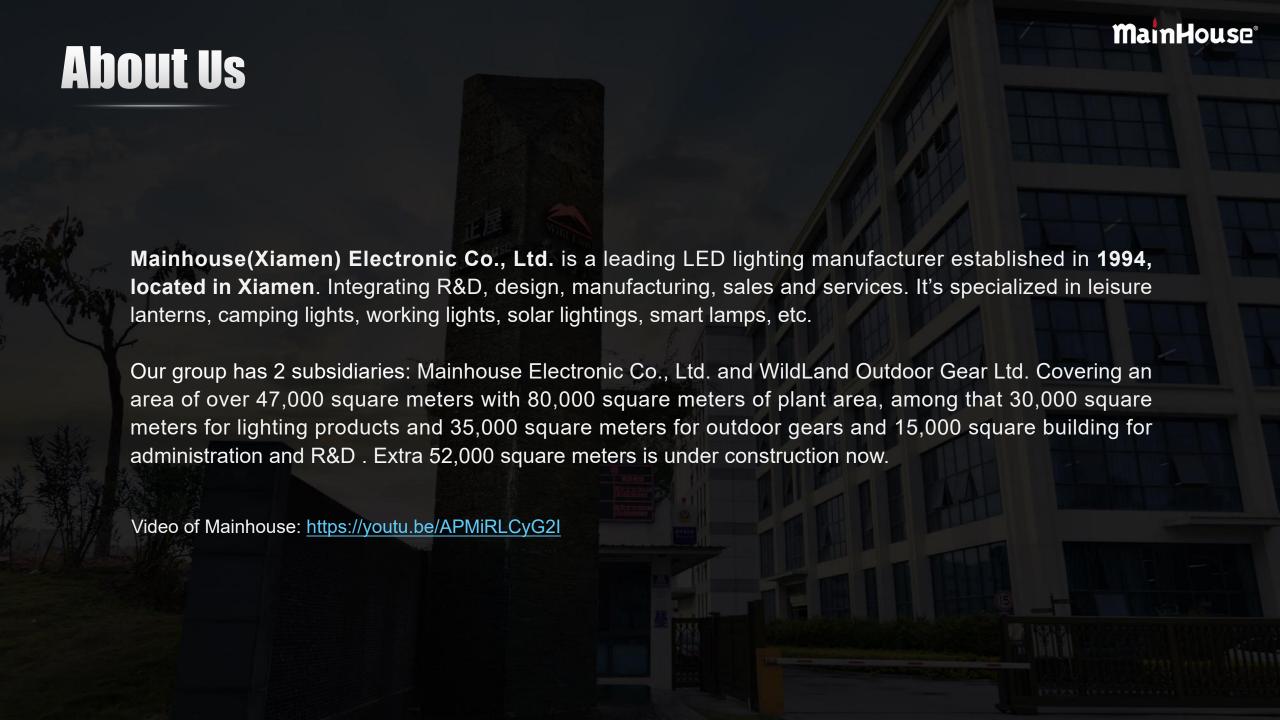

## **Basic information**

| Company Name        | Mainhouse (Xiamen) Electronic Co., Ltd. / WildLand International Inc.                                                |
|---------------------|----------------------------------------------------------------------------------------------------------------------|
| CEO                 | Nanqing Zhou (Mr John)                                                                                               |
| Establish           | 1994                                                                                                                 |
| Business Area       | LED lighting development, manufacturing and export                                                                   |
| Registered Capital  | USD 20.73 million                                                                                                    |
| Annual Turnover     | USD 30 million ( 2021 )                                                                                              |
| Employees           | 200 in total                                                                                                         |
| Cover Area          | <b>45,000</b> sqm                                                                                                    |
| Plant Area          | <b>115,000</b> sqm ( lightings:25,000 sqm; outdoor gears:31,000sqm; office:12,000 sqm; under construction 47,000sqm) |
| Qualification       | IATF16949, BSCI, FSC,ISO9001,ALDI, LIDL,Home Depot. approved vendor(QSA, RESA, C-TPAT)                               |
| Production Capacity | Camping Lantern(Portable Light): 200,000pcs per month  Solar camping/working Light: 15,000pcs ~20,000pcs per month   |