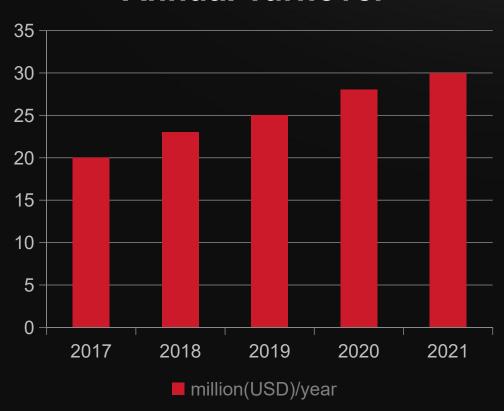

|
| Employees           | 200 in total                                                                                                         |
| Cover Area          | <b>45,000</b> sqm                                                                                                    |
| Plant Area          | <b>115,000</b> sqm ( lightings:25,000 sqm; outdoor gears:31,000sqm; office:12,000 sqm; under construction 47,000sqm) |
| Qualification       | IATF16949, BSCI, FSC,ISO9001,ALDI, LIDL,Home Depot. approved vendor(QSA, RESA, C-TPAT)                               |
| Production Capacity | Camping Lantern(Portable Light): 200,000pcs per month  Solar camping/working Light: 15,000pcs ~20,000pcs per month   |

# **Products**





## **Business Introduction**

#### **Annual Turnover**



#### Markets



# Advantage



R&D QC Service



#### Advantage — Research and development

Wildland is under the same group as Mainhouse. Wildland has 20 years experiences in outdoor products design and marketing, laying the solid foundation for the professional outdoor lighting design team of Mainhouse. In the field of outdoor, we have rich experience in improving products design and providing professional suggestion to our customers.



## Advantage —— Quality Control

We have IQC/PQC/QQC/QA/QE to materials inspection and keep products quality.

#### **Laboratory:**

- Integrating Sphere
- Audio Frequency Sweeper
- LCR Bridge
- HIPOT Test
- Semiconductor Test
- Beam Angle Test
- SURGE Test
- Life tracking aging zone
- Programmable constant temperature and humidity test chamber
- Salt