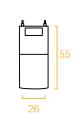

## 山元射灯

型号: YND26-3TY Product Code: YND26-3TY

功率: 6W Watt: 6W 显指: Ra90 >CRI: Ra90 电压: 48V Voltage: 48V

尺寸: 122x26x55mm Product Size: 122x26x55mm

颜色: 黑 / 白 Color: Black / White 材质: 铝+塑料 Material: aluminum + plastic