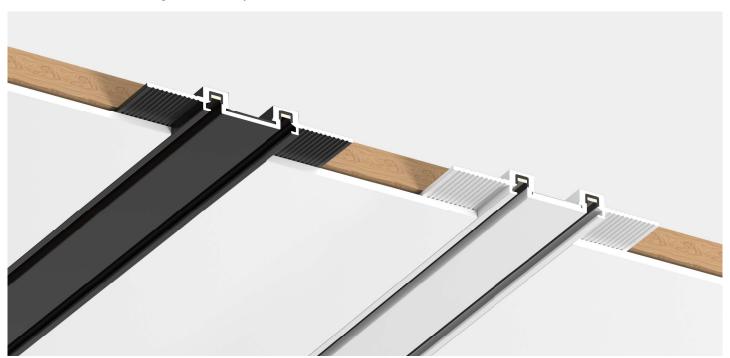

# YND-超薄磁轨系统 ユgu tạo Zgu Ultra-thin Magnetic Track System

Show: 批灰/暗装

常规组件: 明装轨道条 变压器 藏线盒 灯具

选配: 各种接头

Show: 吊装

常规组件: 吊装轨道条 吊线包 变压器 灯具

选配: 各种接头

Show: 预埋/暗装

常规组件: 暗装轨道条 变压器 灯具

选配: 各种接头

Ultra-thin
Magnetic Track
超薄磁轨系统