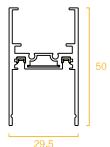

棒





型号: YND26-SS600F Product Code: YND26-SS600F

尺寸: 600x25x87mm Product Size: 600x25x87mm

颜色: 黑 / 白 Color: Black / White 材质: 铝+塑料 Material: aluminum + plastic

## 色温/CCT



光束角/Beam angle













## 金刚棒









超薄磁轨系统 Ultra-thin Magnetic Track

# YND-超薄磁轨系统 ユgu tạo Zqu Ultra-thin Magnetic Track System









电压: 48V 颜色:黑/白 材质: 铝 规格: 1000mm 1500mm

2000mm

型号: YND26-A

Product Code: YND26-A Voltage: 48V Color: Black / White

Material: aluminum Specifications: 1000mm 1500mm 2000mm















## YND-超薄磁轨系统 பிtra-thin Magnetic Track System







型号: YND26-B Product Code: YND26-B 电压: 48V Voltage: 48V 颜色: 黑/白 Color: Black / White 材质: 铝 Material: aluminum 规格: 1000mm Specifications: 1000mm 1500mm 1500mm 2000mm 2000mm



# YND-超薄磁轨系统 Հայասանը Ultra-thin Magnetic Track System







型号: YND26-C Product Code: YND26-C 电压: 48V Voltage: 48V 颜色:黑/白 Color: Black / White 材质: 铝 Material: aluminum

规格: 1000mm Specifications: 1000mm 2000mm 2000mm 3000mm 3000mm

























型号: YND26-D Product Code: YND26-D

电压: 48V Voltage: 48V 颜色: 黑 / 白 Color: Black / White 材质: 铝 Material: aluminum

规格: 1000mm Specifications: 1000mm 2000mm 3000mm 3000mm

规格/Specifications: 1m / 1.5m / 2m / 3m

























型号: "L"垂直拼接件 Product Code: YND-LV

型号: "I"一字拼接件 Product Code: YND-I

型号: "L"水平拼接件 Product Code: YND-L

型号: "T" T字拼接件 Product Code: YND-T

型号: "+"十字拼接件 Product Code: YND-+



























型号: I型双向导电模块 Product Code: YND-ZJ



型号:L型转角导电模块 Product Code: YND-RJ























## **DC 48V**

型号: 100W 变压器 200W 变压器

Product Code: 100W-Transformer 200W-Tran