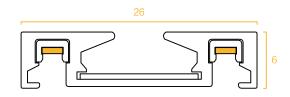

## 线条格栅

型号: YND26-6T Product Code: YND26-6T

功率: 6W Watt: 6W 显指: Ra90 >CRI: Ra90 电压: 48V Voltage: 48V

尺寸: 122x26x24mm Product Size: 122x26x24mm

颜色: 黑 / 白 Color: Black / White 材质: 铝+塑料 Material: aluminum + plastic

## 线条格栅

型号: YND26-12T Product Code: YND26-12T

功率: 12W Watt: 12W 显指: Ra90 >CRI: Ra90 voltage: 48V

尺寸: 230x26x24mm Product Size: 230x26x24mm

颜色: 黑 / 白 Color: Black / White 材质: 铝+塑料 Material: aluminum + plastic

## 线条格栅

型号: YND26-18T Product Code: YND26-18T

功率: 18W Watt: 18W 显指: Ra90 >CRI: Ra90 电压: 48V Voltage: 48V

尺寸: 338x26x24mm Product Size: 338x26x24mm

颜色:黑/白 Color: Black / White 材质: 铝+塑料 Material: aluminum + plastic

## 线条格栅

型号: YND26-24T Product Code: YND26-24T

功率: 24W Watt: 24W >CRI: Ra90 显指: Ra90 电压: 48V Voltage: 48V

尺寸: 445x26x24mm Product Size: 445x26x24mm

颜色:黑/白 Color: Black / White 材质: 铝+塑料 Material: aluminum + plastic

## 线条格栅

型号: YND26-30T Product Code: YND26-30T

功率: 30W Watt: 30W 显指: Ra90 >CRI: Ra90 电压: 48V Voltage: 48V

尺寸: 555x26x24mm Product Size: 555x26x24mm

颜色:黑/白 Color: Black / White 材质: 铝+塑料 Material: aluminum + plastic