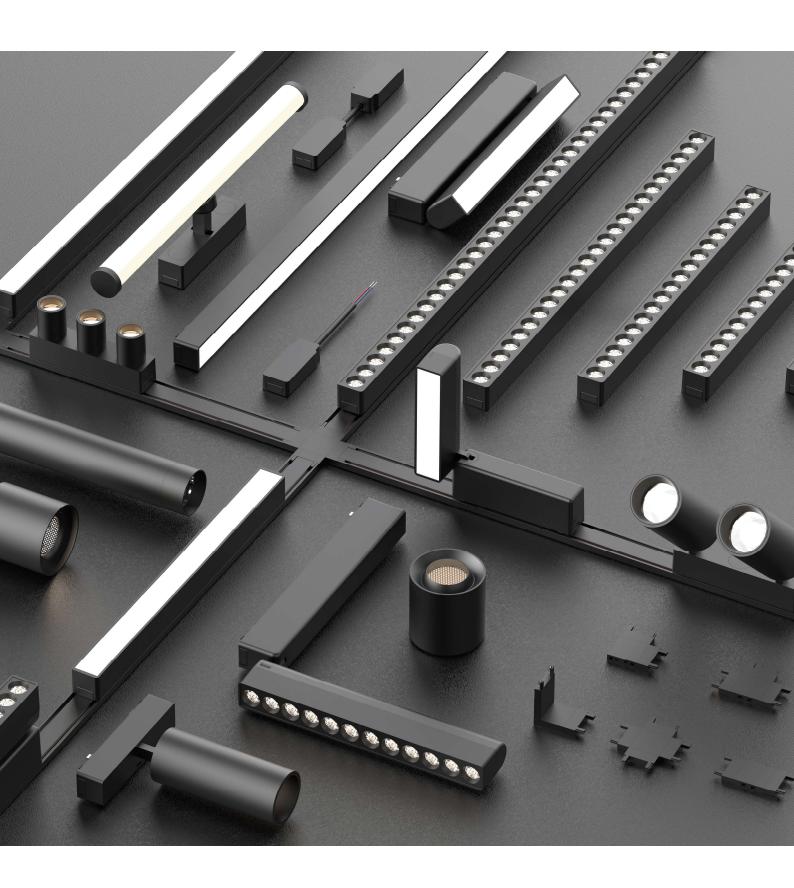

Ultra-thin Magnetic Track 超薄磁轨系统

超薄磁轨系统 Ultra-thin Magnetic Track

## YND-超薄磁轨系统 பltra-thin Magnetic Track System

# YND-超薄磁轨系统 ユgu tạo Zqu Ultra-thin Magnetic Track System

电压: 48V 颜色:黑/白 材质: 铝 规格: 1000mm 1500mm

2000mm

型号: YND26-A

Product Code: YND26-A Voltage: 48V Color: Black / White

Material: aluminum Specifications: 1000mm 1500mm 2000mm

## YND-超薄磁轨系统 பிtra-thin Magnetic Track System

型号: YND26-B Product Code: YND26-B 电压: 48V Voltage: 48V 颜色: 黑/白 Color: Black / White 材质: 铝 Material: aluminum 规格: 1000mm Specifications: 1000mm 1500mm 1500mm 2000mm 2000mm

# YND-超薄磁轨系统 Հայասանը Ultra-thin Magnetic Track System

型号: YND26-C Product Code: YND26-C 电压: 48V Voltage: 48V 颜色:黑/白 Color: Black / White 材质: 铝 Material: aluminum

规格: 1000mm Specifications: 1000mm 2000mm 2000mm 3000mm 3000mm