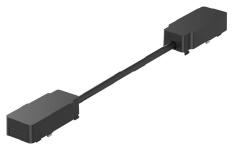

型号: "L"垂直拼接件 Product Code: YND-LV

型号: "I"一字拼接件 Product Code: YND-I

型号: "L"水平拼接件 Product Code: YND-L

型号: "T" T字拼接件 Product Code: YND-T

型号: "+"十字拼接件 Product Code: YND-+

型号: I型双向导电模块 Product Code: YND-ZJ

型号:L型转角导电模块 Product Code: YND-RJ