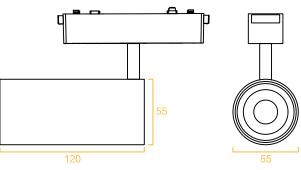

## 线条格栅

型号: YND26-18T Product Code: YND26-18T

功率: 18W Watt: 18W 显指: Ra90 >CRI: Ra90 电压: 48V Voltage: 48V

尺寸: 338x26x24mm Product Size: 338x26x24mm

颜色:黑/白 Color: Black / White 材质: 铝+塑料 Material: aluminum + plastic