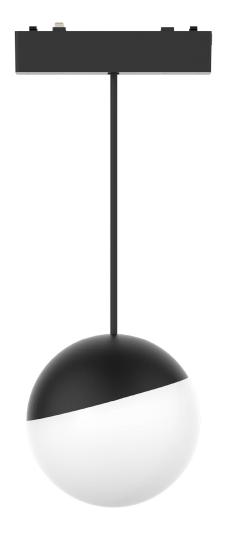

## 星球悬吊灯

型号: YND26-Y150

YND26-D150

Product Code: YND26-Y150

YND26-D150

功率: 6W Watt: 6W >CRI: Ra90 显指: Ra90 Voltage: 48V 电压: 48V

尺寸: 150x150mm Product Size: 150x150mm 颜色:黑/白 Color: Black / White 材质: 铝+塑料 Material: aluminum + plastic