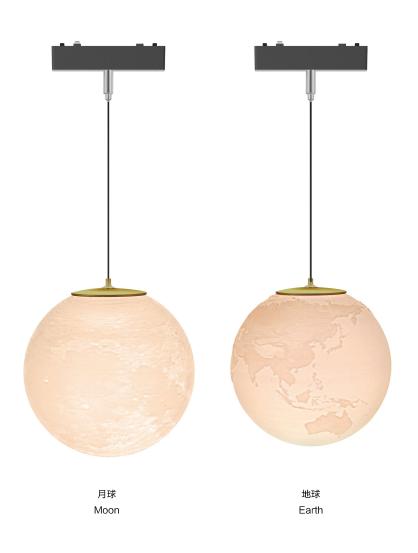

## 星球悬吊灯

型号: YND26-Y150

YND26-D150

Product Code: YND26-Y150

YND26-D150

功率: 6W Watt: 6W >CRI: Ra90 显指: Ra90 Voltage: 48V 电压: 48V

尺寸: 150x150mm Product Size: 150x150mm 颜色:黑/白 Color: Black / White 材质: 铝+塑料 Material: aluminum + plastic