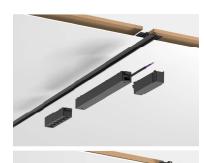

Ultra-thin Magnetic Track 超薄磁轨系统

超薄磁轨系统 Ultra-thin Magnetic Track

## 6mm超薄厚度

轨道条可融入于无主灯方案 针对后装、工装市场, 安装更简单,更便捷, 可自行DIY拼接,创造更简洁的空间美感