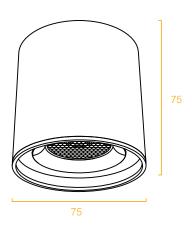

## 圆形射灯

型号: YND26-Y80 Product Code: YND26-Y80

功率: 6W Watt: 6W 显指: Ra90 >CRI: Ra90 电压: 48V Voltage: 48V

R寸: 75x75mm Product Size: 75x75mm 颜色: 黑 / 白 Color: Black / White 材质: 铝+塑料 Material: aluminum + plastic