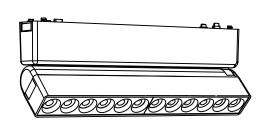

## 折叠格栅

型号: YND26-ZD-6T Product Code: YND26-ZD-6T

功率: 6W Watt: 6W 显指: Ra90 >CRI: Ra90 电压: 48V Voltage: 48V

尺寸: 122x26x80mm Product Size: 122x26x80mm

颜色:黑/白 Color: Black / White 材质:铝+塑料 Material: aluminum + plastic

## 折叠格栅

型号: YND26-ZD-12T Product Code: YND26-ZD-12T

功率: 12W Watt: 12W 显指: Ra90 >CRI: Ra90 电压: 48V Voltage: 48V

尺寸: 230x26x80mm Product Size: 230x26x80mm

颜色:黑/白 Color: Black / White 材质: 铝+塑料 Material: aluminum + plastic