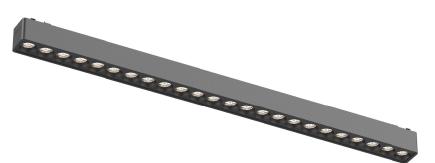

## 线条格栅

型号: YND26-18T Product Code: YND26-18T

功率: 18W Watt: 18W 显指: Ra90 >CRI: Ra90 电压: 48V Voltage: 48V

尺寸: 338x26x24mm Product Size: 338x26x24mm

颜色:黑/白 Color: Black / White 材质: 铝+塑料 Material: aluminum + plastic