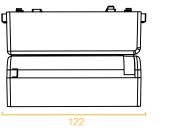

## 折叠格栅

型号: YND26-ZD-6T Product Code: YND26-ZD-6T

功率: 6W Watt: 6W 显指: Ra90 >CRI: Ra90 电压: 48V Voltage: 48V

尺寸: 122x26x80mm Product Size: 122x26x80mm

颜色:黑/白 Color: Black / White 材质:铝+塑料 Material: aluminum + plastic

## 折叠格栅

型号: YND26-ZD-12T Product Code: YND26-ZD-12T

功率: 12W Watt: 12W 显指: Ra90 >CRI: Ra90 电压: 48V Voltage: 48V

尺寸: 230x26x80mm Product Size: 230x26x80mm

颜色:黑/白 Color: Black / White 材质: 铝+塑料 Material: aluminum + plastic