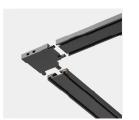

型号: "L"垂直拼接件 Product Code: YND-LV

型号: "I"一字拼接件 Product Code: YND-I

型号: "L"水平拼接件 Product Code: YND-L

型号: "T" T字拼接件 Product Code: YND-T

型号: "+"十字拼接件 Product Code: YND-+

型号: I型双向导电模块 Product Code: YND-ZJ

型号:L型转角导电模块 Product Code: YND-RJ