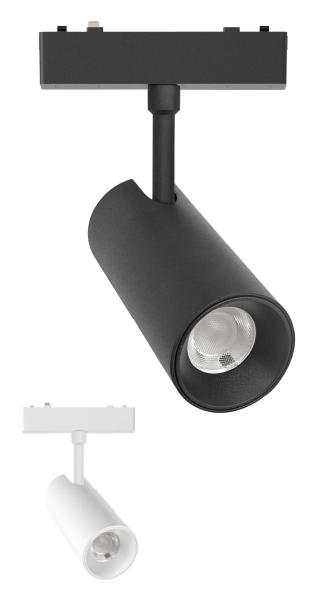

## 线条格栅

型号: YND26-24T Product Code: YND26-24T

功率: 24W Watt: 24W >CRI: Ra90 显指: Ra90 电压: 48V Voltage: 48V

尺寸: 445x26x24mm Product Size: 445x26x24mm

颜色:黑/白 Color: Black / White 材质: 铝+塑料 Material: aluminum + plastic