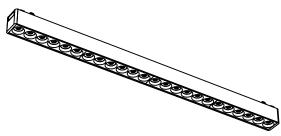

## 线条格栅

型号: YND26-24T Product Code: YND26-24T

功率: 24W Watt: 24W >CRI: Ra90 显指: Ra90 电压: 48V Voltage: 48V

尺寸: 445x26x24mm Product Size: 445x26x24mm

颜色:黑/白 Color: Black / White 材质: 铝+塑料 Material: aluminum + plastic