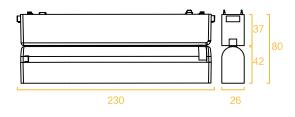

## 线条格栅

型号: YND26-6T Product Code: YND26-6T

功率: 6W Watt: 6W 显指: Ra90 >CRI: Ra90 电压: 48V Voltage: 48V

尺寸: 122x26x24mm Product Size: 122x26x24mm

颜色: 黑 / 白 Color: Black / White 材质: 铝+塑料 Material: aluminum + plastic

## 线条格栅

型号: YND26-12T Product Code: YND26-12T

功率: 12W Watt: 12W 显指: Ra90 >CRI: Ra90 voltage: 48V

尺寸: 230x26x24mm Product Size: 230x26x24mm

颜色: 黑 / 白 Color: Black / White 材质: 铝+塑料 Material: aluminum + plastic

## 线条格栅

型号: YND26-18T Product Code: YND26-18T

功率: 18W Watt: 18W 显指: Ra90 >CRI: Ra90 电压: 48V Voltage: 48V

尺寸: 338x26x24mm Product Size: 338x26x24mm

颜色:黑/白 Color: Black / White 材质: 铝+塑料 Material: aluminum + plastic

## 线条格栅

型号: YND26-24T Product Code: YND26-24T

功率: 24W Watt: 24W >CRI: Ra90 显指: Ra90 电压: 48V Voltage: 48V

尺寸: 445x26x24mm Product Size: 445x26x24mm

颜色:黑/白 Color: Black / White 材质: 铝+塑料 Material: aluminum + plastic

## 线条格栅

型号: YND26-30T Product Code: YND26-30T

功率: 30W Watt: 30W 显指: Ra90 >CRI: Ra90 电压: 48V Voltage: 48V

尺寸: 555x26x24mm Product Size: 555x26x24mm

颜色:黑/白 Color: Black / White 材质: 铝+塑料 Material: aluminum + plastic