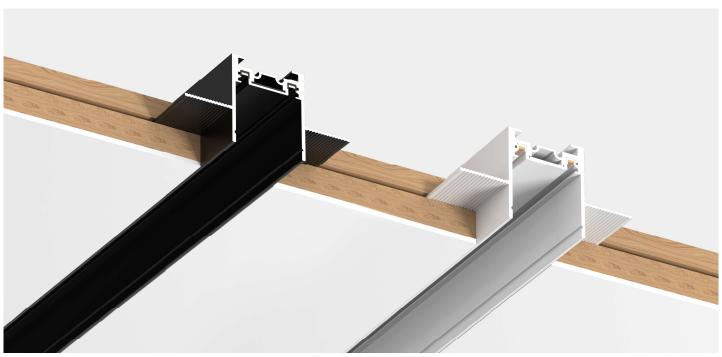

# YND-超薄磁轨系统 ユgu tạo Zgu Ultra-thin Magnetic Track System

Show: 批灰/暗装

常规组件: 明装轨道条 变压器 藏线盒 灯具

选配: 各种接头

Show: 吊装

常规组件: 吊装轨道条 吊线包 变压器 灯具

选配: 各种接头

Show: 预埋/暗装

常规组件: 暗装轨道条 变压器 灯具

选配: 各种接头

Ultra-thin
Magnetic Track
超薄磁轨系统