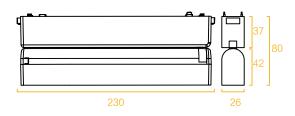

## 线条格栅

型号: YND26-12T Product Code: YND26-12T

功率: 12W Watt: 12W 显指: Ra90 >CRI: Ra90 voltage: 48V

尺寸: 230x26x24mm Product Size: 230x26x24mm

颜色: 黑 / 白 Color: Black / White 材质: 铝+塑料 Material: aluminum + plastic