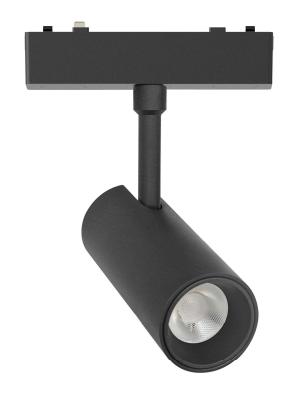

## 导轨灯

型号: YND26-035 Product Code: YND26-035

功率: 6W Watt: 6W 显指: Ra90 >CRI: Ra90 电压: 48V Voltage: 48V

R寸: 35x80mm Product Size: 35x80mm 颜色: 黑 / 白 Color: Black / White 材质: 铝+塑料 Material: aluminum + plastic

## 导轨灯

型号: YND26-035 Product Code: YND26-035

功率: 10W Watt: 10W 显指: Ra90 >CRI: Ra90 voltage: 48V

R寸: 45x100mm Product Size: 45x100mm 颜色: 黑 / 白 Color: Black / White 材质: 铝+塑料 Material: aluminum + plastic

## 导轨灯

型号: YND26-055 Product Code: YND26-055

Watt: 18W 功率: 18W >CRI: Ra90 显指: Ra90 Voltage: 48V 电压: 48V

尺寸: 55x120mm Product Size: 55x120mm 颜色:黑/白 Color: Black / White 材质: 铝+塑料 Material: aluminum + plastic