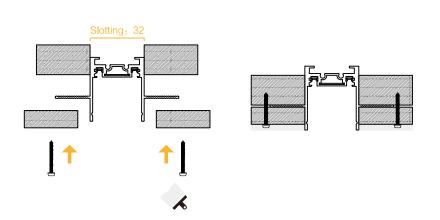

# YND-超薄磁轨系统 ユgu tạo Zgu Ultra-thin Magnetic Track System

Show: 批灰/暗装

常规组件: 明装轨道条 变压器 藏线盒 灯具

选配: 各种接头

Show: 吊装

常规组件: 吊装轨道条 吊线包 变压器 灯具

选配: 各种接头

Show: 预埋/暗装

常规组件: 暗装轨道条 变压器 灯具

选配: 各种接头

Ultra-thin
Magnetic Track
超薄磁轨系统