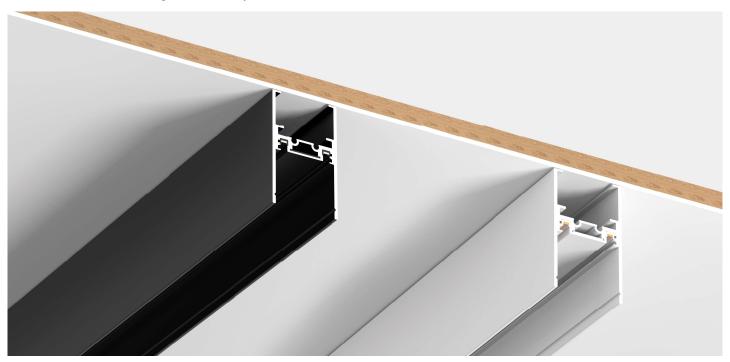

Ultra-thin Magnetic Track 超薄磁轨系统

超薄磁轨系统 Ultra-thin Magnetic Track

## 6mm超薄厚度

轨道条可融入于无主灯方案 针对后装、工装市场, 安装更简单,更便捷, 可自行DIY拼接,创造更简洁的空间美感