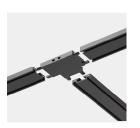

型号: "L"垂直拼接件 Product Code: YND-LV

型号: "I"一字拼接件 Product Code: YND-I

型号: "L"水平拼接件 Product Code: YND-L

型号: "T" T字拼接件 Product Code: YND-T

型号: "+"十字拼接件 Product Code: YND-+

型号: I型双向导电模块 Product Code: YND-ZJ

型号:L型转角导电模块 Product Code: YND-RJ