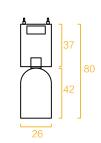

## 折叠格栅

型号: YND26-ZD-6T Product Code: YND26-ZD-6T

功率: 6W Watt: 6W 显指: Ra90 >CRI: Ra90 电压: 48V Voltage: 48V

尺寸: 122x26x80mm Product Size: 122x26x80mm

颜色:黑/白 Color: Black / White 材质:铝+塑料 Material: aluminum + plastic

## 折叠格栅

型号: YND26-ZD-12T Product Code: YND26-ZD-12T

功率: 12W Watt: 12W 显指: Ra90 >CRI: Ra90 电压: 48V Voltage: 48V

尺寸: 230x26x80mm Product Size: 230x26x80mm

颜色:黑/白 Color: Black / White 材质: 铝+塑料 Material: aluminum + plastic