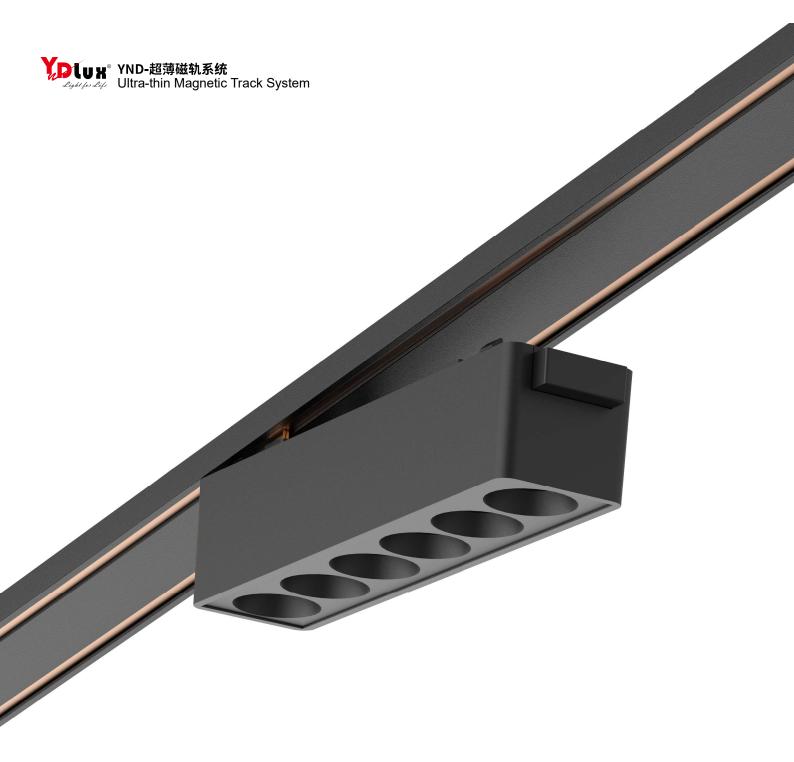

Ultra-thin Magnetic Track 超薄磁轨系统







超薄磁轨系统 Ultra-thin Magnetic Track





## 6mm超薄厚度

轨道条可融入于无主灯方案 针对后装、工装市场, 安装更简单,更便捷, 可自行DIY拼接,创造更简洁的空间美感







## 线条格栅









型号: YND26-6T Product Code: YND26-6T

功率: 6W Watt: 6W 显指: Ra90 >CRI: Ra90 电压: 48V Voltage: 48V

尺寸: 122x26x24mm Product Size: 122x26x24mm

颜色: 黑 / 白 Color: Black / White 材质: 铝+塑料 Material: aluminum + plastic

#### 色温/CCT



光束角/Beam angle



24°









## YND-超薄磁轨系统 பltra-thin Magnetic Track System

## 线条格栅







型号: YND26-12T Product Code: YND26-12T

功率: 12W Watt: 12W 显指: Ra90 >CRI: Ra90 voltage: 48V

尺寸: 230x26x24mm Product Size: 230x26x24mm

颜色: 黑 / 白 Color: Black / White 材质: 铝+塑料 Material: aluminum + plastic

#### 色温/CCT



## 光束角/Beam angle



24°









## YND-超薄磁轨系统 Lyde for Adja Ultra-thin Magnetic Track System

## 线条格栅







型号: YND26-18T Product Code: YND26-18T

功率: 18W Watt: 18W 显