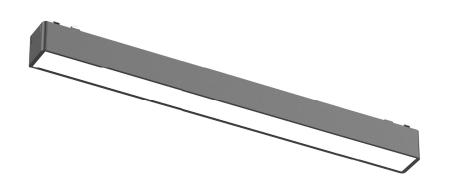

## 线条格栅

型号: YND26-12T Product Code: YND26-12T

功率: 12W Watt: 12W 显指: Ra90 >CRI: Ra90 voltage: 48V

尺寸: 230x26x24mm Product Size: 230x26x24mm

颜色: 黑 / 白 Color: Black / White 材质: 铝+塑料 Material: aluminum + plastic