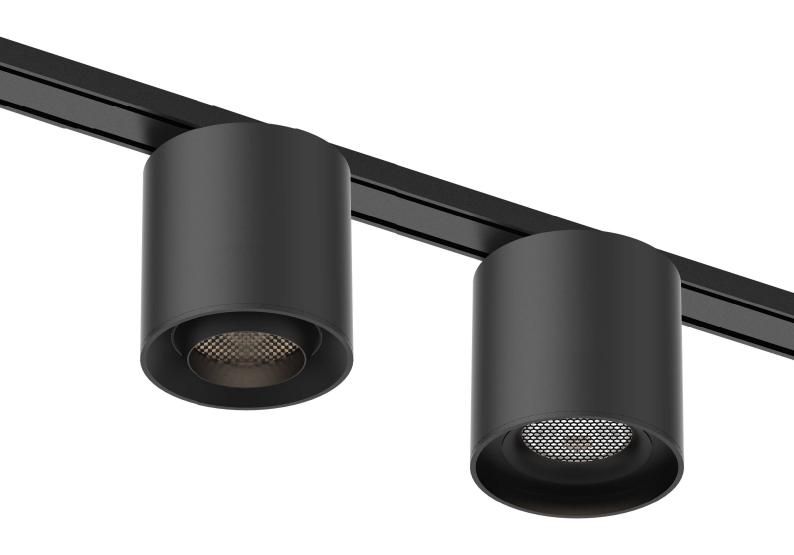

## 圆形射灯

型号: YND26-Y80 Product Code: YND26-Y80

功率: 6W Watt: 6W 显指: Ra90 >CRI: Ra90 电压: 48V Voltage: 48V

R寸: 75x75mm Product Size: 75x75mm 颜色: 黑 / 白 Color: Black / White 材质: 铝+塑料 Material: aluminum + plastic

## 圆形射灯-可调式

型号: YND26-YT80 Product Code: YND26-YT80

功率: 6W Watt: 6W Ball: Ra90 >CRI: Ra90 voltage: 48V Voltage: 48V

R寸: 75x75mm Product Size: 75x75mm 颜色: 黑 / 白 Color: Black / White 材质: 铝+塑料 Material: aluminum + plastic