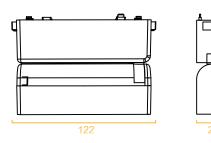

## 线条格栅

型号: YND26-6T Product Code: YND26-6T

功率: 6W Watt: 6W 显指: Ra90 >CRI: Ra90 电压: 48V Voltage: 48V

尺寸: 122x26x24mm Product Size: 122x26x24mm

颜色: 黑 / 白 Color: Black / White 材质: 铝+塑料 Material: aluminum + plastic