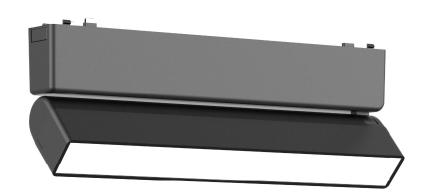

## 线条格栅

型号: YND26-12T Product Code: YND26-12T

功率: 12W Watt: 12W 显指: Ra90 >CRI: Ra90 voltage: 48V

尺寸: 230x26x24mm Product Size: 230x26x24mm

颜色: 黑 / 白 Color: Black / White 材质: 铝+塑料 Material: aluminum + plastic