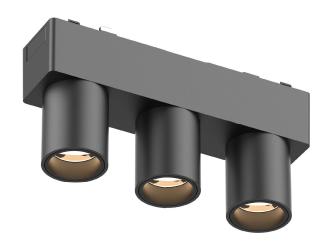

## 山元射灯

型号: YND26-3TY Product Code: YND26-3TY

功率: 6W Watt: 6W 显指: Ra90 >CRI: Ra90 电压: 48V Voltage: 48V

尺寸: 122x26x55mm Product Size: 122x26x55mm

颜色: 黑 / 白 Color: Black / White 材质: 铝+塑料 Material: aluminum + plastic