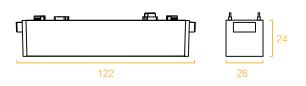

## 线条格栅

型号: YND26-6T Product Code: YND26-6T

功率: 6W Watt: 6W 显指: Ra90 >CRI: Ra90 电压: 48V Voltage: 48V

尺寸: 122x26x24mm Product Size: 122x26x24mm

颜色: 黑 / 白 Color: Black / White 材质: 铝+塑料 Material: aluminum + plastic