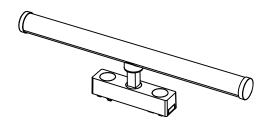

## 金刚棒

型号: YND26-SS300F Product Code: YND26-SS300F

功率: 10W Watt: 10W 显指: Ra90 >CRI: Ra90 voltage: 48V

尺寸: 300x25x87mm Product Size: 300x25x87mm

颜色: 黑 / 白 Color: Black / White 材质: 铝+塑料 Material: aluminum + plastic