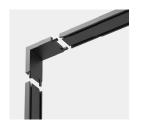

型号: "L"垂直拼接件 Product Code: YND-LV

型号: "I"一字拼接件 Product Code: YND-I

型号: "L"水平拼接件 Product Code: YND-L

型号: "T" T字拼接件 Product Code: YND-T

型号: "+"十字拼接件 Product Code: YND-+

型号: I型双向导电模块 Product Code: YND-ZJ

型号:L型转角导电模块 Product Code: YND-RJ