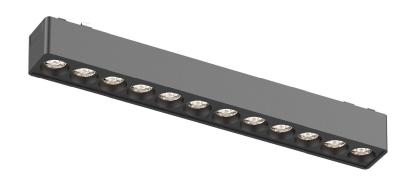

## 线条格栅

型号: YND26-24T Product Code: YND26-24T

功率: 24W Watt: 24W >CRI: Ra90 显指: Ra90 电压: 48V Voltage: 48V

尺寸: 445x26x24mm Product Size: 445x26x24mm

颜色:黑/白 Color: Black / White 材质: 铝+塑料 Material: aluminum + plastic