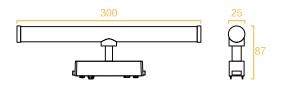

## 金刚棒

型号: YND26-SS300F Product Code: YND26-SS300F

功率: 10W Watt: 10W 显指: Ra90 >CRI: Ra90 voltage: 48V

尺寸: 300x25x87mm Product Size: 300x25x87mm

颜色: 黑 / 白 Color: Black / White 材质: 铝+塑料 Material: aluminum + plastic