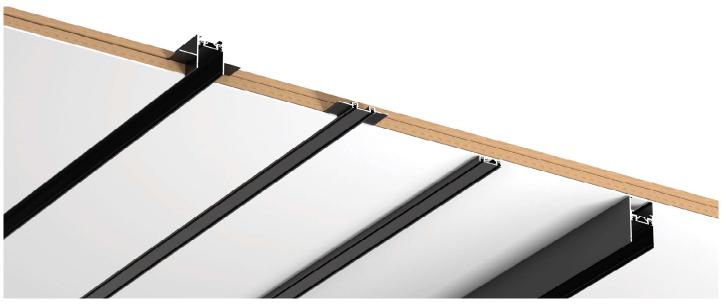

Ultra-thin Magnetic Track 超薄磁轨系统

超薄磁轨系统 Ultra-thin Magnetic Track

## 6mm超薄厚度

轨道条可融入于无主灯方案 针对后装、工装市场, 安装更简单,更便捷, 可自行DIY拼接,创造更简洁的空间美感