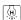

## 线条格栅

型号: YND26-6T Product Code: YND26-6T

功率: 6W Watt: 6W 显指: Ra90 >CRI: Ra90 电压: 48V Voltage: 48V

尺寸: 122x26x24mm Product Size: 122x26x24mm

颜色: 黑 / 白 Color: Black / White 材质: 铝+塑料 Material: aluminum + plastic

#### 色温/CCT

光束角/Beam angle

24°