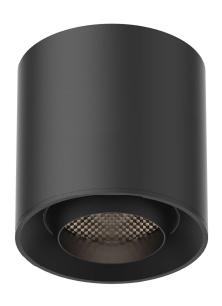

## 圆形射灯

型号: YND26-Y80 Product Code: YND26-Y80

功率: 6W Watt: 6W 显指: Ra90 >CRI: Ra90 电压: 48V Voltage: 48V

R寸: 75x75mm Product Size: 75x75mm 颜色: 黑 / 白 Color: Black / White 材质: 铝+塑料 Material: aluminum + plastic