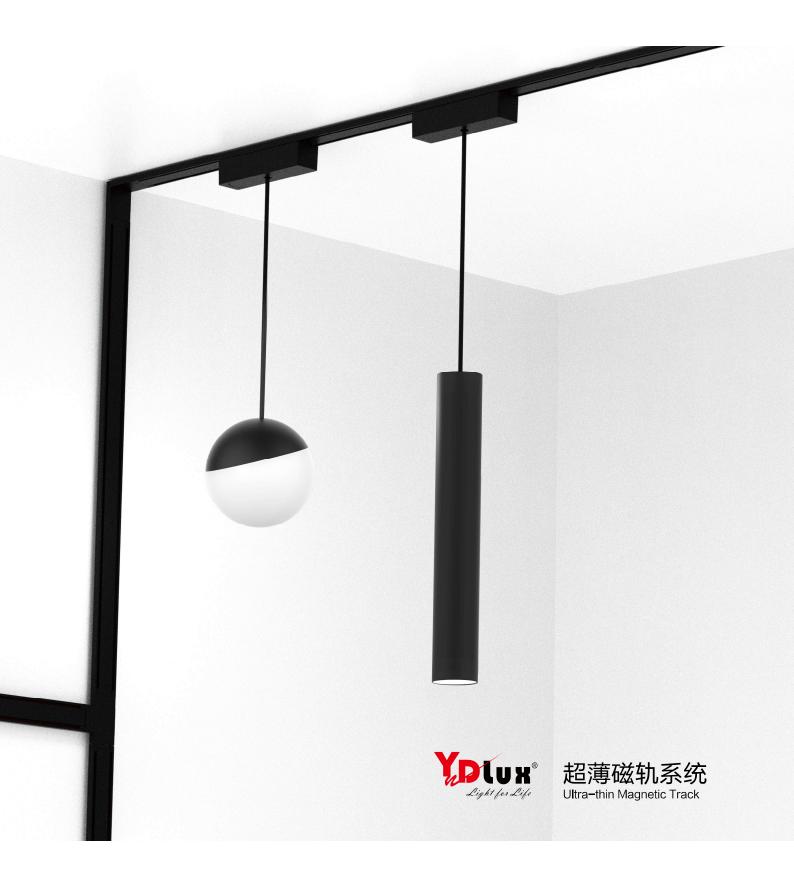

Ultra-thin Magnetic Track 超薄磁轨系统

超薄磁轨系统 Ultra-thin Magnetic Track

## 6mm超薄厚度

轨道条可融入于无主灯方案 针对后装、工装市场, 安装更简单,更便捷, 可自行DIY拼接,创造更简洁的空间美感

## YND-超薄磁轨系统 பltra-thin Magnetic Track System