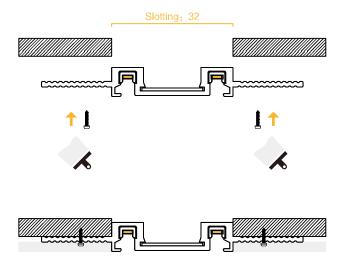

## 6mm超薄厚度

轨道条可融入于无主灯方案 针对后装、工装市场, 安装更简单,更便捷, 可自行DIY拼接,创造更简洁的空间美感

## 线条格栅

型号: YND26-6T Product Code: YND26-6T

功率: 6W Watt: 6W 显指: Ra90 >CRI: Ra90 电压: 48V Voltage: 48V

尺寸: 122x26x24mm Product Size: 122x26x24mm

颜色: 黑 / 白 Color: Black / White 材质: 铝+塑料 Material: aluminum + plastic