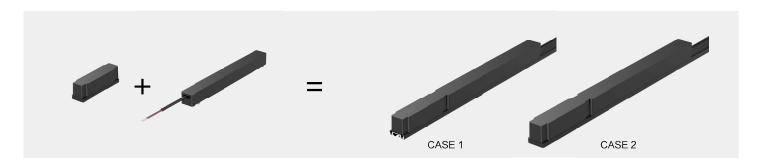

型号: "L"垂直拼接件 Product Code: YND-LV

型号: "I"一字拼接件 Product Code: YND-I

型号: "L"水平拼接件 Product Code: YND-L

型号: "T" T字拼接件 Product Code: YND-T

型号: "+"十字拼接件 Product Code: YND-+

型号: I型双向导电模块 Product Code: YND-ZJ

型号:L型转角导电模块 Product Code: YND-RJ