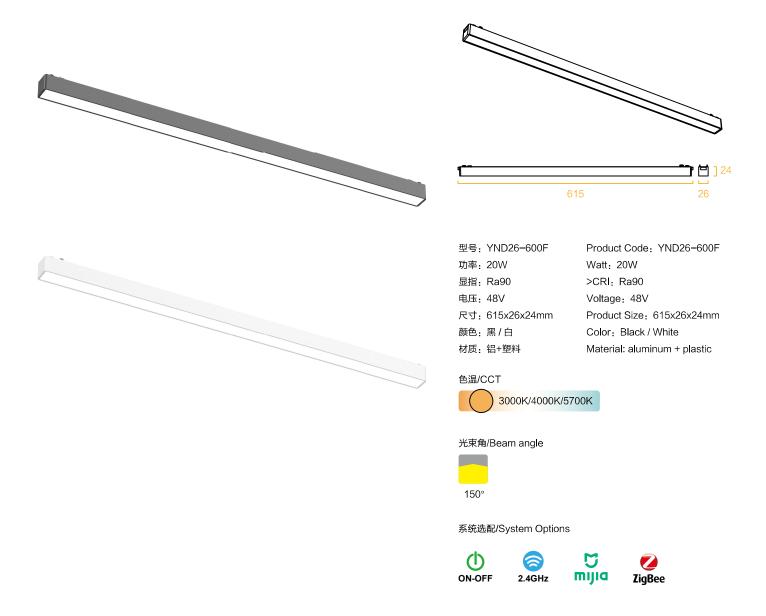

## 线条泛光

型号: YND26-300F Product Code: YND26-300F

Watt: 10W 功率: 10W >CRI: Ra90 显指: Ra90 电压: 48V Voltage: 48V

尺寸: 315x26x24mm Product Size: 315x26x24mm

颜色:黑/白 Color: Black / White 材质: 铝+塑料 Material: aluminum + plastic

#### 色温/CCT

#### 光束角/Beam angle