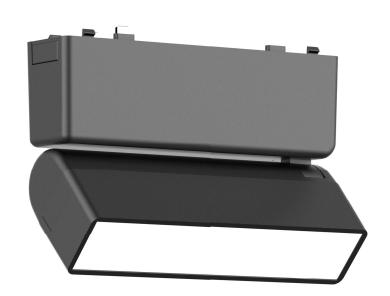

## 线条格栅

型号: YND26-6T Product Code: YND26-6T

功率: 6W Watt: 6W 显指: Ra90 >CRI: Ra90 电压: 48V Voltage: 48V

尺寸: 122x26x24mm Product Size: 122x26x24mm

颜色: 黑 / 白 Color: Black / White 材质: 铝+塑料 Material: aluminum + plastic

#### 色温/CCT

光束角/Beam angle

24°