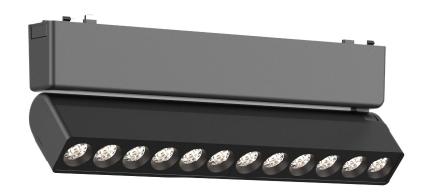

## 折叠格栅

型号: YND26-ZD-6T Product Code: YND26-ZD-6T

功率: 6W Watt: 6W 显指: Ra90 >CRI: Ra90 电压: 48V Voltage: 48V

尺寸: 122x26x80mm Product Size: 122x26x80mm

颜色:黑/白 Color: Black / White 材质:铝+塑料 Material: aluminum + plastic

## 折叠格栅

型号: YND26-ZD-12T Product Code: YND26-ZD-12T

功率: 12W Watt: 12W 显指: Ra90 >CRI: Ra90 电压: 48V Voltage: 48V

尺寸: 230x26x80mm Product Size: 230x26x80mm

颜色:黑/白 Color: Black / White 材质: 铝+塑料 Material: aluminum + plastic