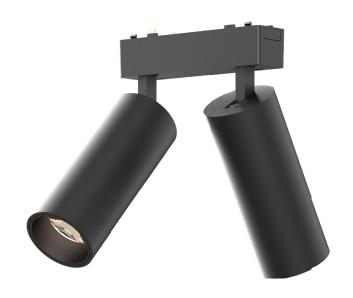

## 金刚导轨灯

型号: YND26-T44-2 Product Code: YND26-T44-2

Watt: 9Wx2 功率: 9Wx2 >CRI: Ra90 显指: Ra90 Voltage: 48V 电压: 48V

尺寸: 44x110mm Product Size: 44x110mm 颜色:黑/白 Color: Black / White 材质: 铝+塑料 Material: aluminum + plastic

#### 色温/CCT

#### 光束角/Beam angle

24°