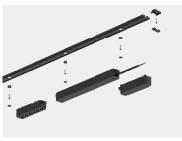

# YND-超薄磁轨系统 ユgu tạo Zgu Ultra-thin Magnetic Track System

Show: 批灰/暗装

常规组件: 明装轨道条 变压器 藏线盒 灯具

选配: 各种接头

Show: 吊装

常规组件: 吊装轨道条 吊线包 变压器 灯具

选配: 各种接头

Show: 预埋/暗装