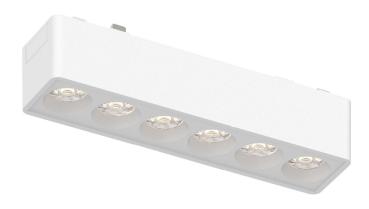

## 线条格栅

型号: YND26-6T Product Code: YND26-6T

功率: 6W Watt: 6W 显指: Ra90 >CRI: Ra90 电压: 48V Voltage: 48V

尺寸: 122x26x24mm Product Size: 122x26x24mm

颜色: 黑 / 白 Color: Black / White 材质: 铝+塑料 Material: aluminum + plastic