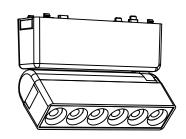

## 线条格栅

型号: YND26-12T Product Code: YND26-12T

功率: 12W Watt: 12W 显指: Ra90 >CRI: Ra90 voltage: 48V

尺寸: 230x26x24mm Product Size: 230x26x24mm

颜色: 黑 / 白 Color: Black / White 材质: 铝+塑料 Material: aluminum + plastic