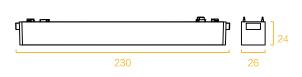

## 线条格栅

型号: YND26-12T Product Code: YND26-12T

功率: 12W Watt: 12W 显指: Ra90 >CRI: Ra90 voltage: 48V

尺寸: 230x26x24mm Product Size: 230x26x24mm

颜色: 黑 / 白 Color: Black / White 材质: 铝+塑料 Material: aluminum + plastic