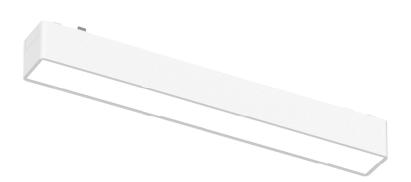

## 线条格栅

型号: YND26-12T Product Code: YND26-12T

功率: 12W Watt: 12W 显指: Ra90 >CRI: Ra90 voltage: 48V

尺寸: 230x26x24mm Product Size: 230x26x24mm

颜色: 黑 / 白 Color: Black / White 材质: 铝+塑料 Material: aluminum + plastic