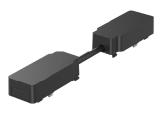

型号: "L"垂直拼接件 Product Code: YND-LV

型号: "I"一字拼接件 Product Code: YND-I

型号: "L"水平拼接件 Product Code: YND-L

型号: "T" T字拼接件 Product Code: YND-T

型号: "+"十字拼接件 Product Code: YND-+

型号: I型双向导电模块 Product Code: YND-ZJ

型号:L型转角导电模块 Product Code: YND-RJ