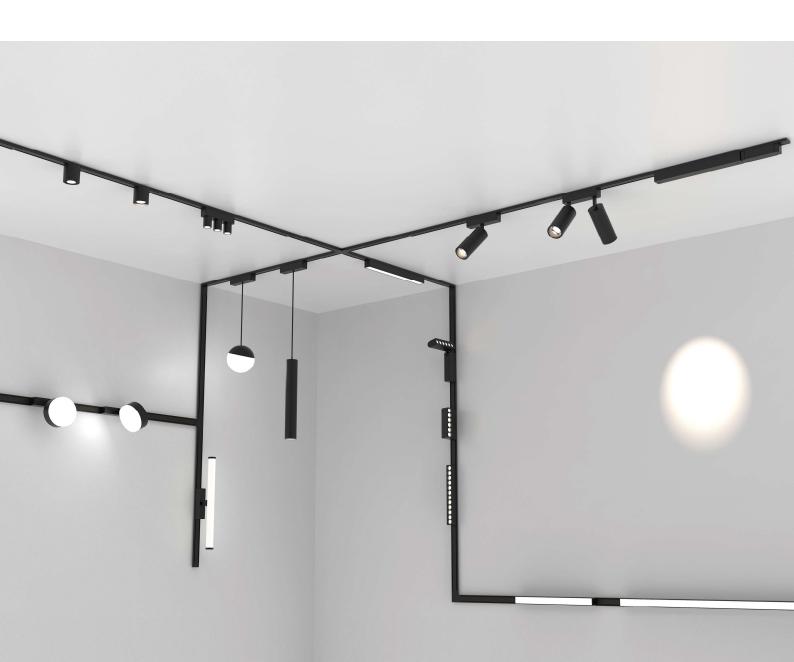

## 6mm超薄厚度

轨道条可融入于无主灯方案 针对后装、工装市场, 安装更简单,更便捷, 可自行DIY拼接,创造更简洁的空间美感

## YND-超薄磁轨系统 பltra-thin Magnetic Track System