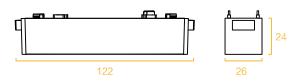

## 线条格栅

型号: YND26-6T Product Code: YND26-6T

功率: 6W Watt: 6W 显指: Ra90 >CRI: Ra90 电压: 48V Voltage: 48V

尺寸: 122x26x24mm Product Size: 122x26x24mm

颜色: 黑 / 白 Color: Black / White 材质: 铝+塑料 Material: aluminum + plastic