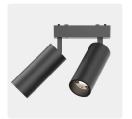

## 金刚导轨灯

型号: YND26-T55 Product Code: YND26-T55

功率: 18W Watt: 18W 显指: Ra90 >CRI: Ra90 voltage: 48V

R寸: 55x135mm Product Size: 55x135mm 颜色: 黑 / 白 Color: Black / White 材质: 铝+塑料 Material: aluminum + plastic