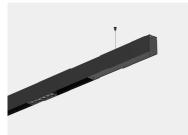

# YND-超薄磁轨系统 ユgu tạo Zqu Ultra-thin Magnetic Track System

电压: 48V 颜色:黑/白 材质: 铝 规格: 1000mm 1500mm

2000mm

型号: YND26-A

Product Code: YND26-A Voltage: 48V Color: Black / White

Material: aluminum Specifications: 1000mm 1500mm 2000mm

## YND-超薄磁轨系统 பிtra-thin Magnetic Track System

型号: YND26-B Product Code: YND26-B 电压: 48V Voltage: 48V 颜色: 黑/白 Color: Black / White 材质: 铝 Material: aluminum 规格: 1000mm Specifications: 1000mm 1500mm 1500mm 2000mm 2000mm

# YND-超薄磁轨系统 Հայասանը Ultra-thin Magnetic Track System

型号: YND26-C Product Code: YND26-C 电压: 48V Voltage: 48V 颜色:黑/白 Color: Black / White 材质: 铝 Material: aluminum

规格: 1000mm Specifications: 1000mm 2000mm 2000mm 3000mm 3000mm

型号: YND26-D Product Code: YND26-D

电压: 48V Voltage: 48V 颜色: 黑 / 白 Color: Black / White 材质: 铝 Material: aluminum

规格: 1000mm Specifications: 1000mm 2000mm 3000mm 3000mm

规格/Specifications: 1m / 1.5m / 2m / 3m