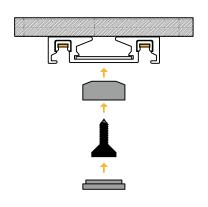

# YND-超薄磁轨系统 ユgu tạo Zgu Ultra-thin Magnetic Track System

Show: 批灰/暗装

常规组件: 明装轨道条 变压器 藏线盒 灯具

选配: 各种接头

Show: 吊装

常规组件: 吊装轨道条 吊线包 变压器 灯具

选配: 各种接头

Show: 预埋/暗装

常规组件: 暗装轨道条 变压器 灯具

选配: 各种接头

Ultra-thin
Magnetic Track
超薄磁轨系统