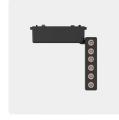

## 线条格栅

型号: YND26-30T Product Code: YND26-30T

功率: 30W Watt: 30W 显指: Ra90 >CRI: Ra90 电压: 48V Voltage: 48V

尺寸: 555x26x24mm Product Size: 555x26x24mm

颜色:黑/白 Color: Black / White 材质: 铝+塑料 Material: aluminum + plastic