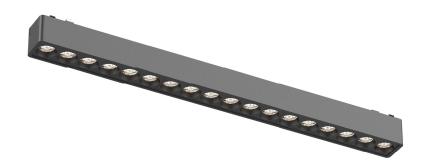

## 线条格栅

型号: YND26-18T Product Code: YND26-18T

功率: 18W Watt: 18W 显指: Ra90 >CRI: Ra90 电压: 48V Voltage: 48V

尺寸: 338x26x24mm Product Size: 338x26x24mm

颜色:黑/白 Color: Black / White 材质: 铝+塑料 Material: aluminum + plastic