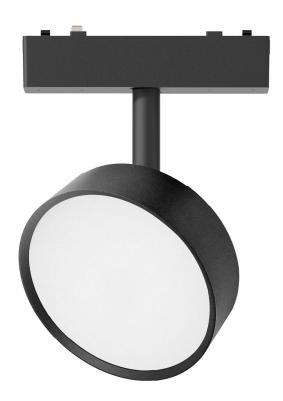

## 圆形射灯

型号: YND26-Y80 Product Code: YND26-Y80

功率: 6W Watt: 6W 显指: Ra90 >CRI: Ra90 电压: 48V Voltage: 48V

R寸: 75x75mm Product Size: 75x75mm 颜色: 黑 / 白 Color: Black / White 材质: 铝+塑料 Material: aluminum + plastic