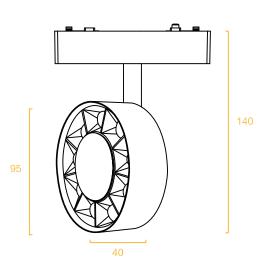

## 山元射灯

型号: YND26-3TY Product Code: YND26-3TY

功率: 6W Watt: 6W 显指: Ra90 >CRI: Ra90 电压: 48V Voltage: 48V

尺寸: 122x26x55mm Product Size: 122x26x55mm

颜色: 黑 / 白 Color: Black / White 材质: 铝+塑料 Material: aluminum + plastic

#### 色温/CCT

#### 光束角/Beam angle

24°