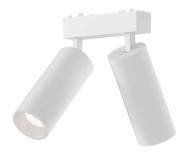

## 金刚导轨灯

型号: YND26-T44-2 Product Code: YND26-T44-2

Watt: 9Wx2 功率: 9Wx2 >CRI: Ra90 显指: Ra90 Voltage: 48V 电压: 48V

尺寸: 44x110mm Product Size: 44x110mm 颜色:黑/白 Color: Black / White 材质: 铝+塑料 Material: aluminum + plastic

#### 色温/CCT

#### 光束角/Beam angle

24°