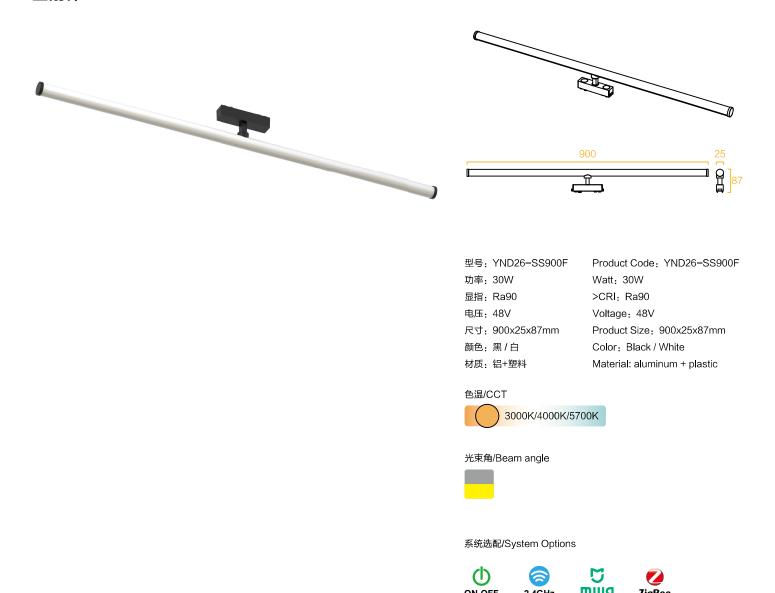

## 金刚棒

超薄磁轨系统 Ultra-thin Magnetic Track

# YND-超薄磁轨系统 ユgu tạo Zqu Ultra-thin Magnetic Track System

电压: 48V 颜色:黑/白 材质: 铝 规格: 1000mm 1500mm

2000mm

型号: YND26-A

Product Code: YND26-A Voltage: 48V Color: Black / White

Material: aluminum Specifications: 1000mm 1500mm 2000mm