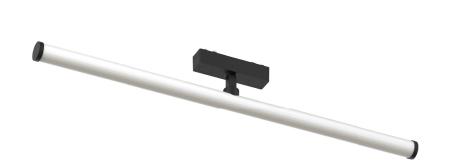

## 金刚棒

型号: YND26-SS600F Product Code: YND26-SS600F

尺寸: 600x25x87mm Product Size: 600x25x87mm

颜色: 黑 / 白 Color: Black / White 材质: 铝+塑料 Material: aluminum + plastic