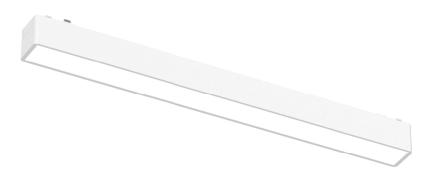

## 线条泛光

型号: YND26-300F Product Code: YND26-300F

Watt: 10W 功率: 10W >CRI: Ra90 显指: Ra90 电压: 48V Voltage: 48V

尺寸: 315x26x24mm Product Size: 315x26x24mm

颜色:黑/白 Color: Black / White 材质: 铝+塑料 Material: aluminum + plastic