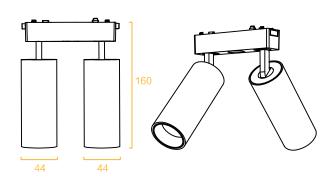

## 金刚导轨灯

型号: YND26-T44-2 Product Code: YND26-T44-2

Watt: 9Wx2 功率: 9Wx2 >CRI: Ra90 显指: Ra90 Voltage: 48V 电压: 48V

尺寸: 44x110mm Product Size: 44x110mm 颜色:黑/白 Color: Black / White 材质: 铝+塑料 Material: aluminum + plastic