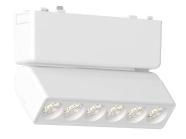

## 线条格栅

型号: YND26-24T Product Code: YND26-24T

功率: 24W Watt: 24W >CRI: Ra90 显指: Ra90 电压: 48V Voltage: 48V

尺寸: 445x26x24mm Product Size: 445x26x24mm

颜色:黑/白 Color: Black / White 材质: 铝+塑料 Material: aluminum + plastic