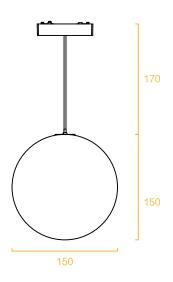

## 星球悬吊灯

型号: YND26-Y150

YND26-D150

Product Code: YND26-Y150

YND26-D150

功率: 6W Watt: 6W >CRI: Ra90 显指: Ra90 Voltage: 48V 电压: 48V

尺寸: 150x150mm Product Size: 150x150mm 颜色:黑/白 Color: Black / White 材质: 铝+塑料 Material: aluminum + plastic