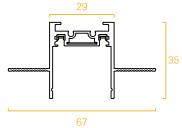

## 6mm超薄厚度

轨道条可融入于无主灯方案 针对后装、工装市场, 安装更简单,更便捷, 可自行DIY拼接,创造更简洁的空间美感

# YND-超薄磁轨系统 ユgu tạo Zqu Ultra-thin Magnetic Track System

电压: 48V 颜色:黑/白 材质: 铝 规格: 1000mm 1500mm

2000mm

型号: YND26-A

Product Code: YND26-A Voltage: 48V Color: Black / White

Material: aluminum Specifications: 1000mm 1500mm 2000mm

## YND-超薄磁轨系统 பிtra-thin Magnetic Track System

型号: YND26-B Product Code: YND26-B 电压: 48V Voltage: 48V 颜色: 黑/白 Color: Black / White 材质: 铝 Material: aluminum 规格: 1000mm Specifications: 1000mm 1500mm 1500mm 2000mm 2000mm

# YND-超薄磁轨系统 Հայասանը Ultra-thin Magnetic Track System

型号: YND26-C Product Code: YND26-C 电压: 48V Voltage: 48V 颜色:黑/白 Color: Black / White 材质: 铝 Material: aluminum

规格: 1000mm Specifications: 1000mm 2000mm 2000mm 3000mm 3000mm

型号: YND26-D Product Code: YND26-D

电压: 48V Voltage: 48V 颜色: 黑 / 白 Color: Black / White 材质: 铝 Material: aluminum

规格: 1000mm Specifications: 1000mm 2000mm 3000mm 3000mm

规格/Specifications: 1m / 1.5m / 2m / 3m