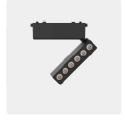

## 线条格栅

型号: YND26-18T Product Code: YND26-18T

功率: 18W Watt: 18W 显指: Ra90 >CRI: Ra90 电压: 48V Voltage: 48V

尺寸: 338x26x24mm Product Size: 338x26x24mm

颜色:黑/白 Color: Black / White 材质: 铝+塑料 Material: aluminum + plastic