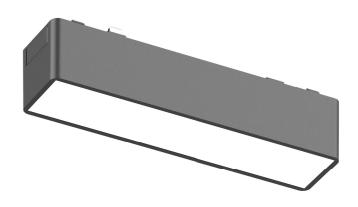

## 线条格栅

型号: YND26-12T Product Code: YND26-12T

功率: 12W Watt: 12W 显指: Ra90 >CRI: Ra90 voltage: 48V

尺寸: 230x26x24mm Product Size: 230x26x24mm

颜色: 黑 / 白 Color: Black / White 材质: 铝+塑料 Material: aluminum + plastic

#### 色温/CCT

## 光束角/Beam angle

24°