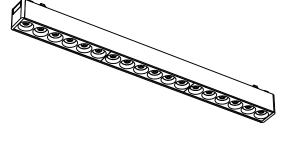

## 线条格栅

型号: YND26-24T Product Code: YND26-24T

功率: 24W Watt: 24W >CRI: Ra90 显指: Ra90 电压: 48V Voltage: 48V

尺寸: 445x26x24mm Product Size: 445x26x24mm

颜色:黑/白 Color: Black / White 材质: 铝+塑料 Material: aluminum + plastic