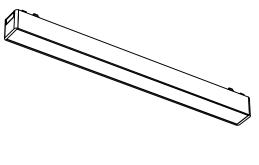

## 线条泛光

型号: YND26-300F Product Code: YND26-300F

Watt: 10W 功率: 10W >CRI: Ra90 显指: Ra90 电压: 48V Voltage: 48V

尺寸: 315x26x24mm Product Size: 315x26x24mm

颜色:黑/白 Color: Black / White 材质: 铝+塑料 Material: aluminum + plastic