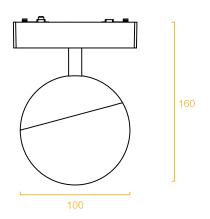

## 星球悬吊灯

型号: YND26-Y150

YND26-D150

Product Code: YND26-Y150

YND26-D150

功率: 6W Watt: 6W >CRI: Ra90 显指: Ra90 Voltage: 48V 电压: 48V

尺寸: 150x150mm Product Size: 150x150mm 颜色:黑/白 Color: Black / White 材质: 铝+塑料 Material: aluminum + plastic