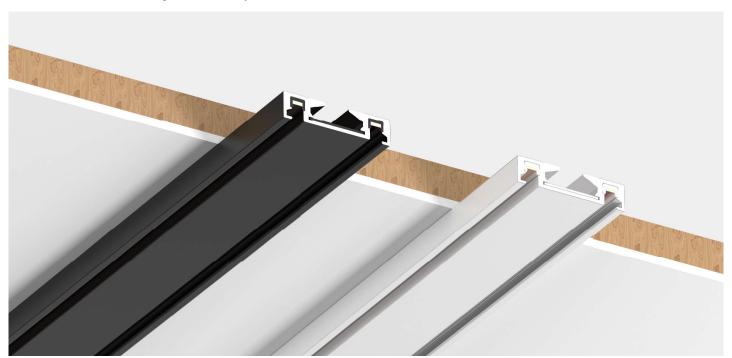

Ultra-thin Magnetic Track 超薄磁轨系统

超薄磁轨系统 Ultra-thin Magnetic Track

## 6mm超薄厚度

轨道条可融入于无主灯方案 针对后装、工装市场, 安装更简单,更便捷, 可自行DIY拼接,创造更简洁的空间美感