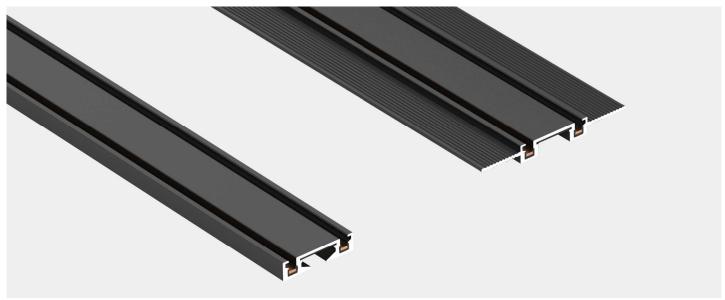

# YND-超薄磁轨系统 ユgu tạo Zqu Ultra-thin Magnetic Track System

电压: 48V 颜色:黑/白 材质: 铝 规格: 1000mm 1500mm

2000mm

型号: YND26-A

Product Code: YND26-A Voltage: 48V Color: Black / White

Material: aluminum Specifications: 1000mm 1500mm 2000mm

## YND-超薄磁轨系统 பிtra-thin Magnetic Track System

型号: YND26-B Product Code: YND26-B 电压: 48V Voltage: 48V 颜色: 黑/白 Color: Black / White 材质: 铝 Material: aluminum 规格: 1000mm Specifications: 1000mm 1500mm 1500mm 2000mm 2000mm

# YND-超薄磁轨系统 Հայասանը Ultra-thin Magnetic Track System

型号: YND26-C Product Code: YND26-C 电压: 48V Voltage: 48V 颜色:黑/白 Color: Black / White 材质: 铝 Material: aluminum

规格: 1000mm Specifications: 1000mm 2000mm 2000mm 3000mm 3000mm

型号: YND26-D Product Code: YND26-D

电压: 48V Voltage: 48V 颜色: 黑 / 白 Color: Black / White 材质: 铝 Material: aluminum

规格: 1000mm Specifications: 1000mm 2000mm 3000mm 3000mm

规格/Specifications: 1m / 1.5m / 2m / 3m