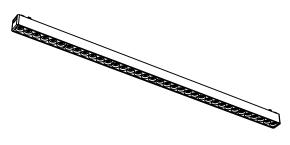

## 线条格栅

型号: YND26-30T Product Code: YND26-30T

功率: 30W Watt: 30W 显指: Ra90 >CRI: Ra90 电压: 48V Voltage: 48V

尺寸: 555x26x24mm Product Size: 555x26x24mm

颜色:黑/白 Color: Black / White 材质: 铝+塑料 Material: aluminum + plastic