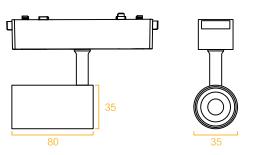

## 导轨灯

型号: YND26-035 Product Code: YND26-035

功率: 6W Watt: 6W 显指: Ra90 >CRI: Ra90 电压: 48V Voltage: 48V

R寸: 35x80mm Product Size: 35x80mm 颜色: 黑 / 白 Color: Black / White 材质: 铝+塑料 Material: aluminum + plastic