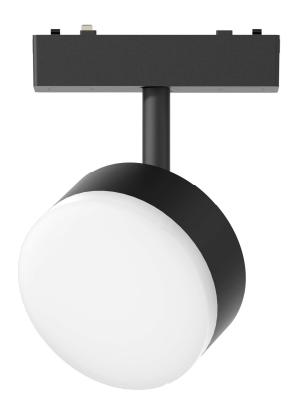

## 圆形射灯

型号: YND26-Y80 Product Code: YND26-Y80

功率: 6W Watt: 6W 显指: Ra90 >CRI: Ra90 电压: 48V Voltage: 48V

R寸: 75x75mm Product Size: 75x75mm 颜色: 黑 / 白 Color: Black / White 材质: 铝+塑料 Material: aluminum + plastic

#### 色温/CCT

#### 光束角/Beam angle

24°