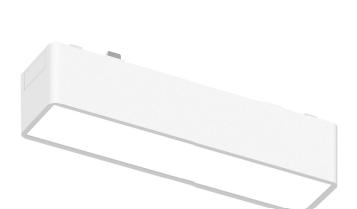

## 线条格栅

型号: YND26-18T Product Code: YND26-18T

功率: 18W Watt: 18W 显指: Ra90 >CRI: Ra90 电压: 48V Voltage: 48V

尺寸: 338x26x24mm Product Size: 338x26x24mm

颜色:黑/白 Color: Black / White 材质: 铝+塑料 Material: aluminum + plastic

光束角/Beam angle

24°