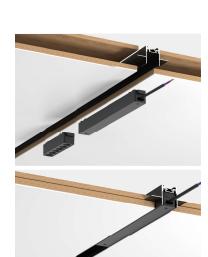

# YND-超薄磁轨系统 ユgu tạo Zgu Ultra-thin Magnetic Track System

Show: 批灰/暗装

常规组件: 明装轨道条 变压器 藏线盒 灯具

选配: 各种接头

Show: 吊装

常规组件: 吊装轨道条 吊线包 变压器 灯具

选配: 各种接头

Show: 预埋/暗装

常规组件: 暗装轨道条 变压器 灯具

选配: 各种接头

Ultra-thin
Magnetic Track
超薄磁轨系统