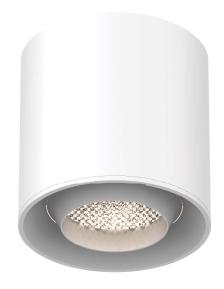

## 圆形射灯

型号: YND26-Y80 Product Code: YND26-Y80

功率: 6W Watt: 6W 显指: Ra90 >CRI: Ra90 电压: 48V Voltage: 48V

R寸: 75x75mm Product Size: 75x75mm 颜色: 黑 / 白 Color: Black / White 材质: 铝+塑料 Material: aluminum + plastic