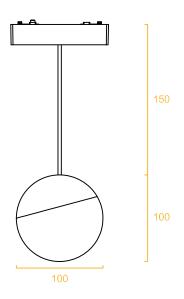

## 星球悬吊灯

型号: YND26-Y150

YND26-D150

Product Code: YND26-Y150

YND26-D150

功率: 6W Watt: 6W >CRI: Ra90 显指: Ra90 Voltage: 48V 电压: 48V

尺寸: 150x150mm Product Size: 150x150mm 颜色:黑/白 Color: Black / White 材质: 铝+塑料 Material: aluminum + plastic