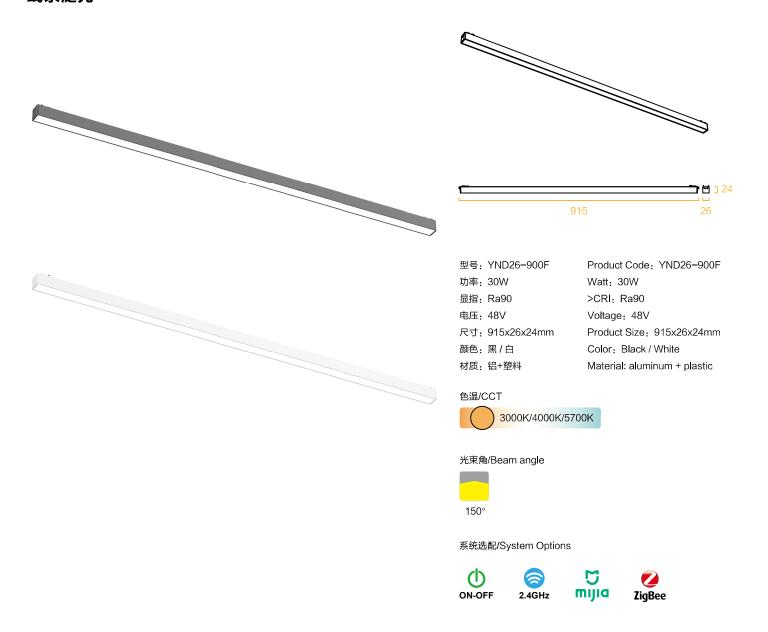

m

颜色: 黑 / 白 Color: Black / White 材质: 铝+塑料 Material: aluminum + plastic

#### 色温/CCT



#### 光束角/Beam angle



150°









## YND-超薄磁轨系统 பிtra-thin Magnetic Track System

## 线条泛光









型号: YND26-12F Product Code: YND26-12F

功率: 10W Watt: 10W 显指: Ra90 >CRI: Ra90 voltage: 48V

尺寸: 230x26x24mm Product Size: 230x26x24mm

颜色: 黑 / 白 Color: Black / White 材质: 铝+塑料 Material: aluminum + plastic

#### 色温/CCT



#### 光束角/Beam angle



150°









# YND-超薄磁轨系统 ニッカリーショル Ultra-thin Magnetic Track System

## 线条泛光









型号: YND26-300F Product Code: YND26-300F

Watt: 10W 功率: 10W >CRI: Ra90 显指: Ra90 电压: 48V Voltage: 48V

尺寸: 315x26x24mm Product Size: 315x26x24mm

颜色:黑/白 Color: Black / White 材质: 铝+塑料 Material: aluminum + plastic

#### 色温/CCT



#### 光束角/Beam angle













## 线条泛光





## 线条泛光







## 折叠格栅

















型号: YND26-ZD-6T Product Code: YND26-ZD-6T

功率: 6W Watt: 6W 显指: Ra90 >CRI: Ra90 电压: 48V Voltage: 48V

尺寸: 122x26x80mm Product Size: 122x26x80mm

颜色:黑/白 Color: Black / White 材质:铝+塑料 Material: aluminum + plastic

#### 色温/CCT



#### 光束角/Beam angle



24°











## 折叠格栅







型号: YND26-ZD-12T Product Code: YND26-ZD-12T

功率: 12W Watt: 12W 显指: Ra90 >CRI: Ra90 电压: 48V Voltage: 48V

尺寸: 230x26x80mm Product Size: 230x26x80mm

颜色:黑/白 Color: Black / White 材质: 铝+塑料 Material: aluminum + plastic





光束角/Beam angle



24°































## YND-超薄磁轨系统 பிtra-thin Magnetic Track System

## 折叠泛光















型号: YND26-ZD-6F Product Code: YND26-ZD-6F

功率: 5W Watt: 5W 显指: Ra90 >CRI: Ra90 th压: 48V Voltage: 48V

尺寸: 122x26x80mm Product Size: 122x26x80mm

颜色: