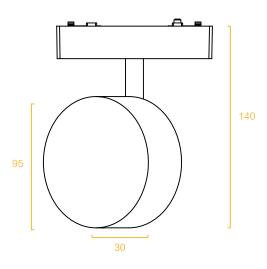

## 圆形射灯

型号: YND26-Y80 Product Code: YND26-Y80

功率: 6W Watt: 6W 显指: Ra90 >CRI: Ra90 电压: 48V Voltage: 48V

R寸: 75x75mm Product Size: 75x75mm 颜色: 黑 / 白 Color: Black / White 材质: 铝+塑料 Material: aluminum + plastic