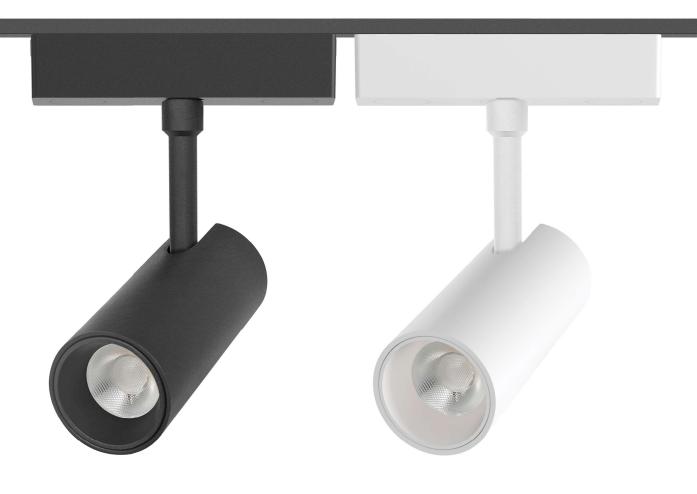

## 导轨灯

型号: YND26-035 Product Code: YND26-035

功率: 6W Watt: 6W 显指: Ra90 >CRI: Ra90 电压: 48V Voltage: 48V

R寸: 35x80mm Product Size: 35x80mm 颜色: 黑 / 白 Color: Black / White 材质: 铝+塑料 Material: aluminum + plastic

## 导轨灯

型号: YND26-035 Product Code: YND26-035

功率: 10W Watt: 10W 显指: Ra90 >CRI: Ra90 voltage: 48V

R寸: 45x100mm Product Size: 45x100mm 颜色: 黑 / 白 Color: Black / White 材质: 铝+塑料 Material: aluminum + plastic

## 导轨灯

型号: YND26-055 Product Code: YND26-055

Watt: 18W 功率: 18W >CRI: Ra90 显指: Ra90 Voltage: 48V 电压: 48V

尺寸: 55x120mm Product Size: 55x120mm 颜色:黑/白 Color: Black / White 材质: 铝+塑料 Material: aluminum + plastic