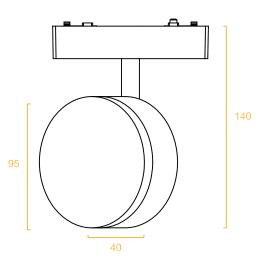

## 圆形射灯

型号: YND26-Y80 Product Code: YND26-Y80

功率: 6W Watt: 6W 显指: Ra90 >CRI: Ra90 电压: 48V Voltage: 48V

R寸: 75x75mm Product Size: 75x75mm 颜色: 黑 / 白 Color: Black / White 材质: 铝+塑料 Material: aluminum + plastic

#### 色温/CCT

#### 光束角/Beam angle

24°