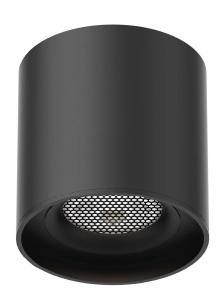

## 圆形射灯

型号: YND26-Y80 Product Code: YND26-Y80

功率: 6W Watt: 6W 显指: Ra90 >CRI: Ra90 电压: 48V Voltage: 48V

R寸: 75x75mm Product Size: 75x75mm 颜色: 黑 / 白 Color: Black / White 材质: 铝+塑料 Material: aluminum + plastic