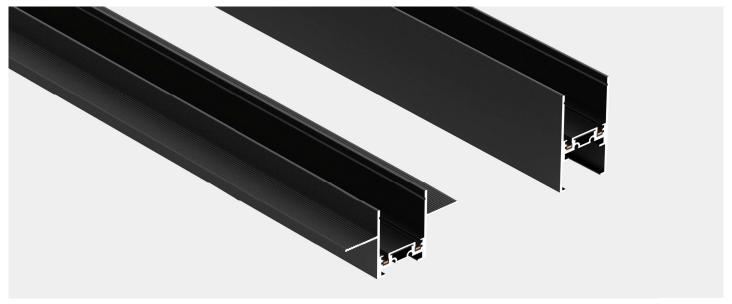

# YND-超薄磁轨系统 ユgu tạo Zqu Ultra-thin Magnetic Track System

电压: 48V 颜色:黑/白 材质: 铝 规格: 1000mm 1500mm

2000mm

型号: YND26-A

Product Code: YND26-A Voltage: 48V Color: Black / White

Material: aluminum Specifications: 1000mm 1500mm 2000mm

## YND-超薄磁轨系统 பிtra-thin Magnetic Track System

型号: YND26-B Product Code: YND26-B 电压: 48V Voltage: 48V 颜色: 黑/白 Color: Black / White 材质: 铝 Material: aluminum 规格: 1000mm Specifications: 1000mm 1500mm 1500mm 2000mm 2000mm

# YND-超薄磁轨系统 Հայասանը Ultra-thin Magnetic Track System

型号: YND26-C Product Code: YND26-C 电压: 48V Voltage: 48V 颜色:黑/白 Color: Black / White 材质: 铝 Material: aluminum

规格: 1000mm Specifications: 1000mm 2000mm 2000mm 3000mm 3000mm

型号: YND26-D Product Code: YND26-D

电压: 48V Voltage: 48V 颜色: 黑 / 白 Color: Black / White 材质: 铝 Material: aluminum

规格: 1000mm Specifications: 1000mm 2000mm 3000mm 3000mm

规格/Specifications: 1m / 1.5m / 2m / 3m