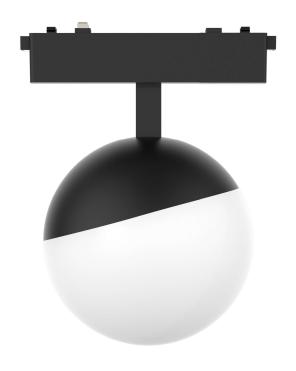

## 星球悬吊灯

型号: YND26-Y150

YND26-D150

Product Code: YND26-Y150

YND26-D150

功率: 6W Watt: 6W >CRI: Ra90 显指: Ra90 Voltage: 48V 电压: 48V

尺寸: 150x150mm Product Size: 150x150mm 颜色:黑/白 Color: Black / White 材质: 铝+塑料 Material: aluminum + plastic