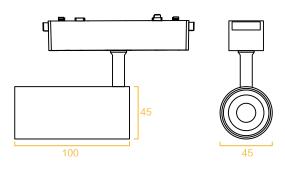

## 线条格栅

型号: YND26-24T Product Code: YND26-24T

功率: 24W Watt: 24W >CRI: Ra90 显指: Ra90 电压: 48V Voltage: 48V

尺寸: 445x26x24mm Product Size: 445x26x24mm

颜色:黑/白 Color: Black / White 材质: 铝+塑料 Material: aluminum + plastic