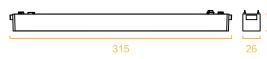

## 线条泛光

型号: YND26-300F Product Code: YND26-300F

Watt: 10W 功率: 10W >CRI: Ra90 显指: Ra90 电压: 48V Voltage: 48V

尺寸: 315x26x24mm Product Size: 315x26x24mm

颜色:黑/白 Color: Black / White 材质: 铝+塑料 Material: aluminum + plastic