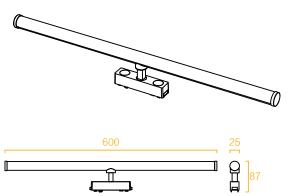

## 金刚棒

型号: YND26-SS600F Product Code: YND26-SS600F

尺寸: 600x25x87mm Product Size: 600x25x87mm

颜色: 黑 / 白 Color: Black / White 材质: 铝+塑料 Material: aluminum + plastic

## 色温/CCT

光束角/Beam angle

## 金刚棒

超薄磁轨系统 Ultra-thin Magnetic Track