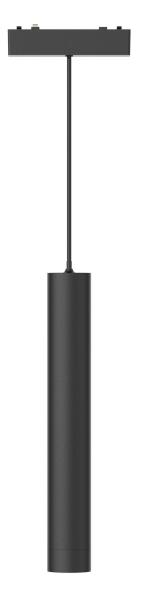

## 直式悬吊灯

型号: YND26-D300 Product Code: YND26-D300

功率: 6W Watt: 6W 显指: Ra90 >CRI: Ra90 电压: 48V Voltage: 48V

R寸: 30x300mm Product Size: 30x300mm 颜色: 黑 / 白 Color: Black / White 材质: 铝+塑料 Material: aluminum + plastic