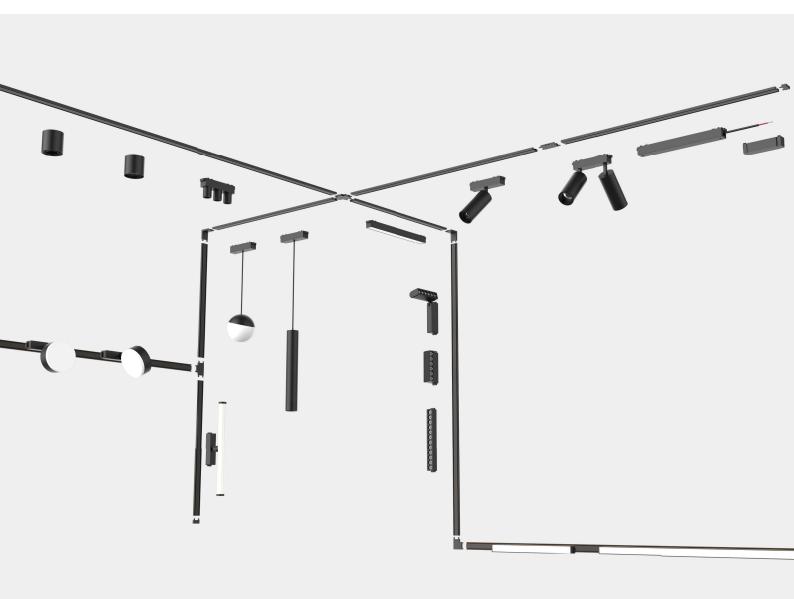

型号: "L"垂直拼接件 Product Code: YND-LV

型号: "I"一字拼接件 Product Code: YND-I

型号: "L"水平拼接件 Product Code: YND-L

型号: "T" T字拼接件 Product Code: YND-T

型号: "+"十字拼接件 Product Code: YND-+

型号: I型双向导电模块 Product Code: YND-ZJ

型号:L型转角导电模块 Product Code: YND-RJ

# YND-超薄磁轨系统 ユgu tạo Zgu Ultra-thin Magnetic Track System

Show: 批灰/暗装

常规组件: 明装轨道条 变压器 藏线盒 灯具

选配: 各种接头

Show: 吊装

常规组件: 吊装轨道条 吊线包 变压器 灯具

选配: 各种接头

Show: 预埋/暗装

常规组件: 暗装轨道条 变压器 灯具

选配: 各种接头

Ultra-thin
Magnetic Track
超薄磁轨系统