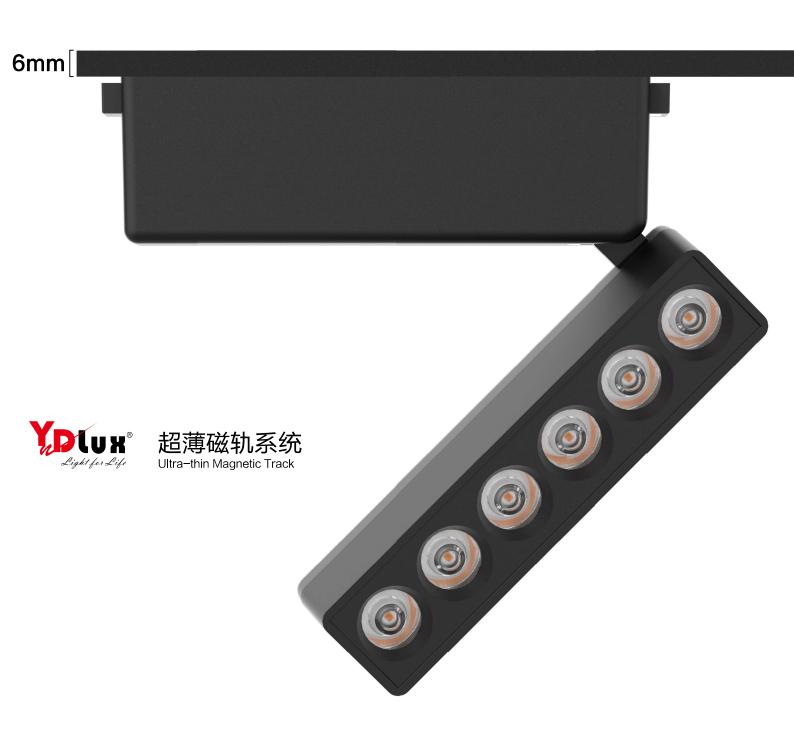

Ultra-thin Magnetic Track 超薄磁轨系统

超薄磁轨系统 Ultra-thin Magnetic Track

## 6mm超薄厚度

轨道条可融入于无主灯方案 针对后装、工装市场, 安装更简单,更便捷, 可自行DIY拼接,创造更简洁的空间美感