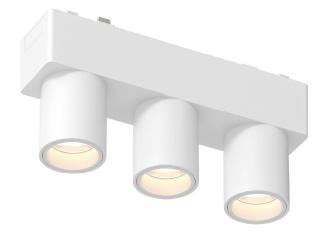

## 山元射灯

型号: YND26-3TY Product Code: YND26-3TY

功率: 6W Watt: 6W 显指: Ra90 >CRI: Ra90 电压: 48V Voltage: 48V

尺寸: 122x26x55mm Product Size: 122x26x55mm

颜色: 黑 / 白 Color: Black / White 材质: 铝+塑料 Material: aluminum + plastic