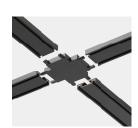

型号: "L"垂直拼接件 Product Code: YND-LV

型号: "I"一字拼接件 Product Code: YND-I

型号: "L"水平拼接件 Product Code: YND-L

型号: "T" T字拼接件 Product Code: YND-T

型号: "+"十字拼接件 Product Code: YND-+

型号: I型双向导电模块 Product Code: YND-ZJ

型号:L型转角导电模块 Product Code: YND-RJ