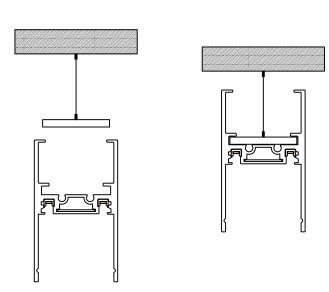

# YND-超薄磁轨系统 ユgu tạo Zgu Ultra-thin Magnetic Track System

Show: 批灰/暗装

常规组件: 明装轨道条 变压器 藏线盒 灯具

选配: 各种接头

Show: 吊装

常规组件: 吊装轨道条 吊线包 变压器 灯具

选配: 各种接头

Show: 预埋/暗装

常规组件: 暗装轨道条 变压器 灯具

选配: 各种接头

Ultra-thin
Magnetic Track
超薄磁轨系统