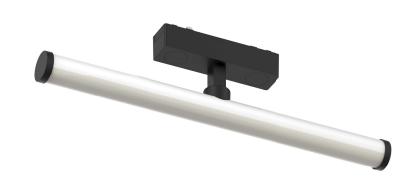

## 金刚棒

型号: YND26-SS300F Product Code: YND26-SS300F

功率: 10W Watt: 10W 显指: Ra90 >CRI: Ra90 voltage: 48V

尺寸: 300x25x87mm Product Size: 300x25x87mm

颜色: 黑 / 白 Color: Black / White 材质: 铝+塑料 Material: aluminum + plastic