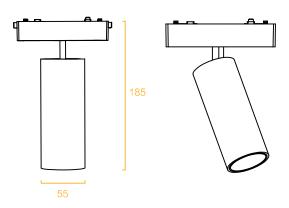

## 山元射灯

型号: YND26-3TY Product Code: YND26-3TY

功率: 6W Watt: 6W 显指: Ra90 >CRI: Ra90 电压: 48V Voltage: 48V

尺寸: 122x26x55mm Product Size: 122x26x55mm

颜色: 黑 / 白 Color: Black / White 材质: 铝+塑料 Material: aluminum + plastic

#### 色温/CCT

#### 光束角/Beam angle

24°