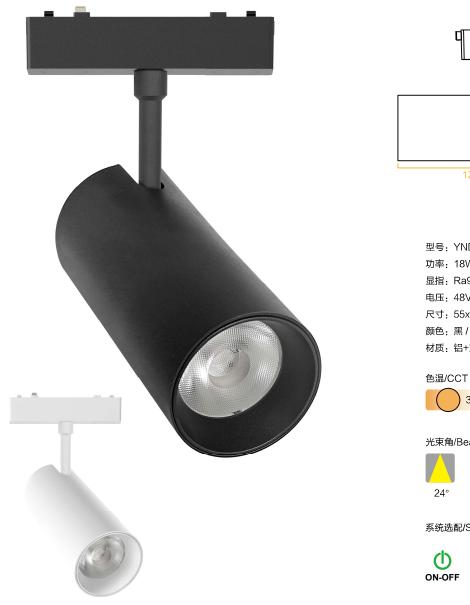

## 线条格栅

型号: YND26-18T Product Code: YND26-18T

功率: 18W Watt: 18W 显指: Ra90 >CRI: Ra90 电压: 48V Voltage: 48V

尺寸: 338x26x24mm Product Size: 338x26x24mm

颜色:黑/白 Color: Black / White 材质: 铝+塑料 Material: aluminum + plastic

光束角/Beam angle

24°