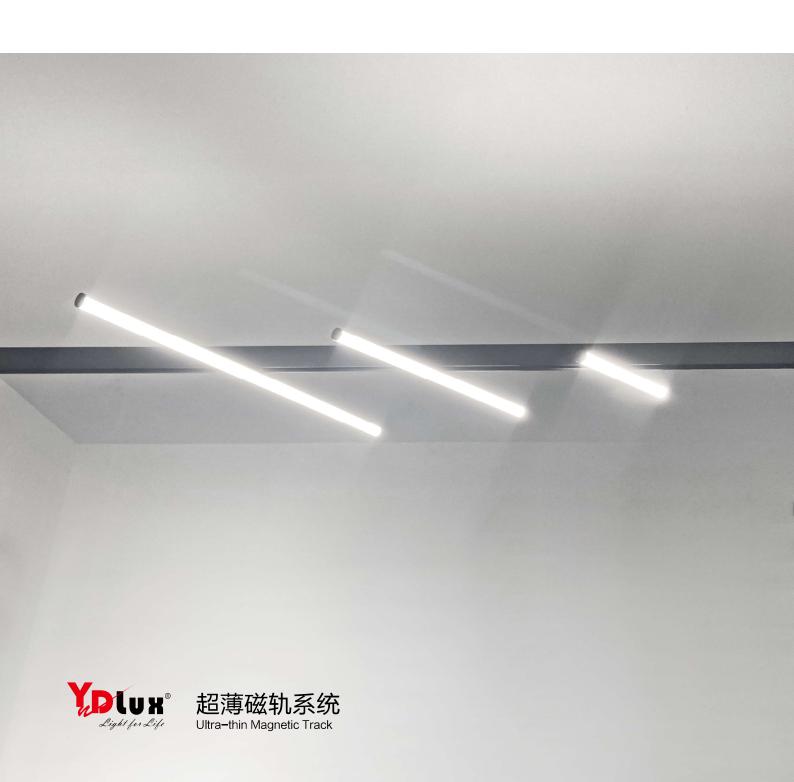

Ultra-thin Magnetic Track 超薄磁轨系统

超薄磁轨系统 Ultra-thin Magnetic Track

## 6mm超薄厚度

轨道条可融入于无主灯方案 针对后装、工装市场, 安装更简单,更便捷, 可自行DIY拼接,创造更简洁的空间美感