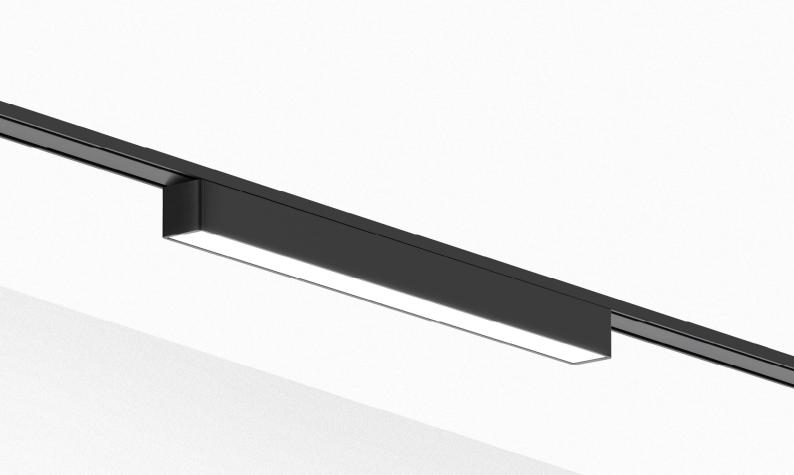

## 线条格栅

型号: YND26-6T Product Code: YND26-6T

功率: 6W Watt: 6W 显指: Ra90 >CRI: Ra90 电压: 48V Voltage: 48V

尺寸: 122x26x24mm Product Size: 122x26x24mm

颜色: 黑 / 白 Color: Black / White 材质: 铝+塑料 Material: aluminum + plastic

#### 色温/CCT

光束角/Beam angle

24°