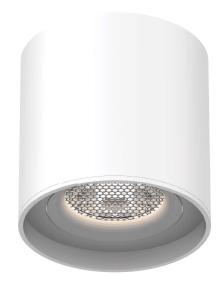

## 圆形射灯

型号: YND26-Y80 Product Code: YND26-Y80

功率: 6W Watt: 6W 显指: Ra90 >CRI: Ra90 电压: 48V Voltage: 48V

R寸: 75x75mm Product Size: 75x75mm 颜色: 黑 / 白 Color: Black / White 材质: 铝+塑料 Material: aluminum + plastic