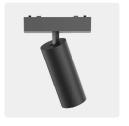

## 山元射灯

型号: YND26-3TY Product Code: YND26-3TY

功率: 6W Watt: 6W 显指: Ra90 >CRI: Ra90 电压: 48V Voltage: 48V

尺寸: 122x26x55mm Product Size: 122x26x55mm

颜色: 黑 / 白 Color: Black / White 材质: 铝+塑料 Material: aluminum + plastic

#### 色温/CCT

#### 光束角/Beam angle

24°