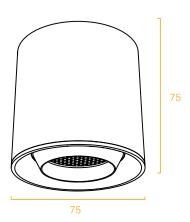

## 圆形射灯

型号: YND26-Y80 Product Code: YND26-Y80

功率: 6W Watt: 6W 显指: Ra90 >CRI: Ra90 电压: 48V Voltage: 48V

R寸: 75x75mm Product Size: 75x75mm 颜色: 黑 / 白 Color: Black / White 材质: 铝+塑料 Material: aluminum + plastic