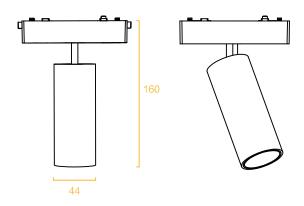

## 山元射灯

型号: YND26-3TY Product Code: YND26-3TY

功率: 6W Watt: 6W 显指: Ra90 >CRI: Ra90 电压: 48V Voltage: 48V

尺寸: 122x26x55mm Product Size: 122x26x55mm

颜色: 黑 / 白 Color: Black / White 材质: 铝+塑料 Material: aluminum + plastic

#### 色温/CCT

#### 光束角/Beam angle

24°