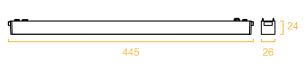

## 线条格栅

型号: YND26-24T Product Code: YND26-24T

功率: 24W Watt: 24W >CRI: Ra90 显指: Ra90 电压: 48V Voltage: 48V

尺寸: 445x26x24mm Product Size: 445x26x24mm

颜色:黑/白 Color: Black / White 材质: 铝+塑料 Material: aluminum + plastic