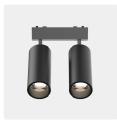

## 金刚导轨灯

型号: YND26-T44-2 Product Code: YND26-T44-2

Watt: 9Wx2 功率: 9Wx2 >CRI: Ra90 显指: Ra90 Voltage: 48V 电压: 48V

尺寸: 44x110mm Product Size: 44x110mm 颜色:黑/白 Color: Black / White 材质: 铝+塑料 Material: aluminum + plastic