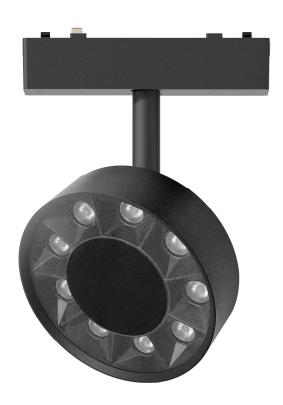

## 山元射灯

型号: YND26-3TY Product Code: YND26-3TY

功率: 6W Watt: 6W 显指: Ra90 >CRI: Ra90 电压: 48V Voltage: 48V

尺寸: 122x26x55mm Product Size: 122x26x55mm

颜色: 黑 / 白 Color: Black / White 材质: 铝+塑料 Material: aluminum + plastic

#### 色温/CCT

#### 光束角/Beam angle

24°