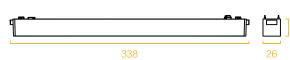

## 线条格栅

型号: YND26-18T Product Code: YND26-18T

功率: 18W Watt: 18W 显指: Ra90 >CRI: Ra90 电压: 48V Voltage: 48V

尺寸: 338x26x24mm Product Size: 338x26x24mm

颜色:黑/白 Color: Black / White 材质: 铝+塑料 Material: aluminum + plastic