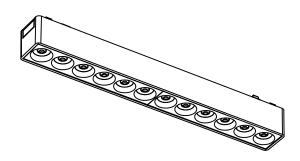

## 线条格栅

型号: YND26-12T Product Code: YND26-12T

功率: 12W Watt: 12W 显指: Ra90 >CRI: Ra90 voltage: 48V

尺寸: 230x26x24mm Product Size: 230x26x24mm

颜色: 黑 / 白 Color: Black / White 材质: 铝+塑料 Material: aluminum + plastic