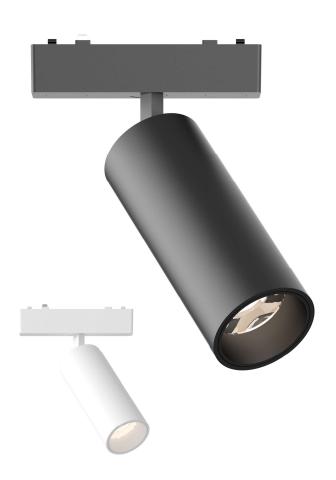

## 山元射灯

型号: YND26-3TY Product Code: YND26-3TY

功率: 6W Watt: 6W 显指: Ra90 >CRI: Ra90 电压: 48V Voltage: 48V

尺寸: 122x26x55mm Product Size: 122x26x55mm

颜色: 黑 / 白 Color: Black / White 材质: 铝+塑料 Material: aluminum + plastic

#### 色温/CCT

#### 光束角/Beam angle

24°