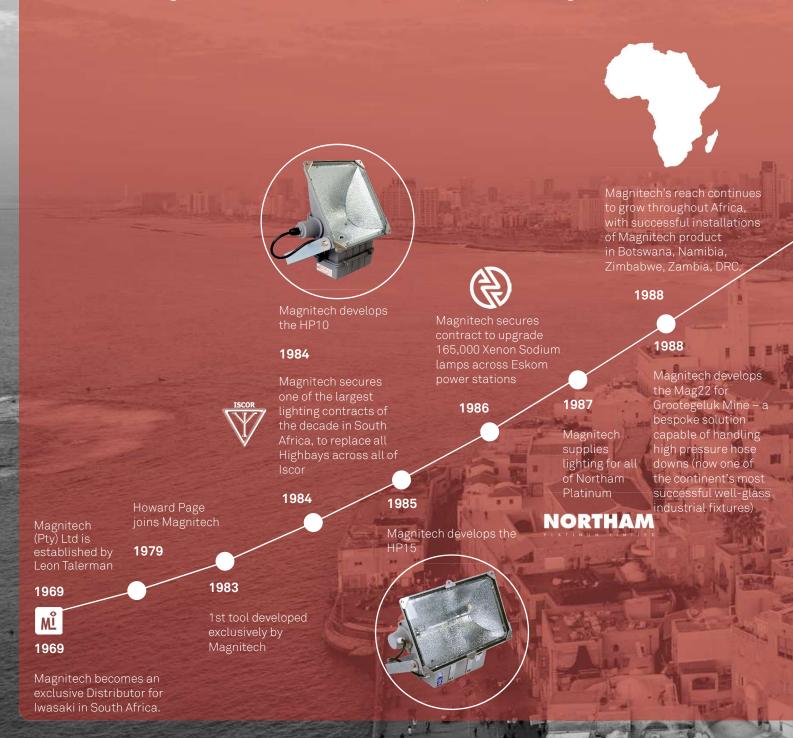

### **OUR HERITAGE**

From humble beginnings, Magnitech was born, and it is with humility that we continue growing.

Founded in 1969 by Leon Talerman, a survivor of the Holocaust, Leon sought to provide clients with a fit-for-purpose solution to their lighting needs.

Our heritage and guiding light has always been to approach our product offering by truly understanding, and then solving, our clients' existing problems. Thus was born the concept of 'maintenance through modularity and accessibility'. This guiding ethos led us to adopt and develop solutions which enhanced energy efficiency whilst ensuring ease of maintenance and fit-for-purpose design.