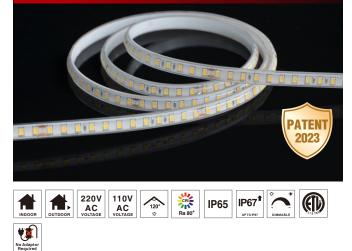

## **INFINITE STRIP SERIES - D2/D2A**

BASIC PARAMETERS

| BAGIOTATIAMETERIO        |                 |
|--------------------------|-----------------|
| Input Voltage            | AC 220V         |
| Power                    | 10W/m           |
| LED*Qty/m                | 2835*120/m      |
| IP Class                 | IP65/IP67       |
| Cutting Unit             | 100mm           |
| Bending Diameter         | >50mm           |
| Packing                  | 50m/Reel/Box    |
| CRI                      | 80 <sup>+</sup> |
| Lumen/M                  | 1100Lm          |
| SDCM                     | <5              |
| CCT/Color                |                 |
| 2700 3000 3500 4000 6500 |                 |