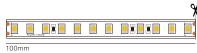

## **INFINITE STRIP SERIES - D2/D2A**

BASIC PARAMETERS

| BAGIOTATIAMETERIO        |                 |
|--------------------------|-----------------|
| Input Voltage            | AC 220V         |
| Power                    | 10W/m           |
| LED*Qty/m                | 2835*120/m      |
| IP Class                 | IP65/IP67       |
| Cutting Unit             | 100mm           |
| Bending Diameter         | >50mm           |
| Packing                  | 50m/Reel/Box    |
| CRI                      | 80 <sup>+</sup> |
| Lumen/M                  | 1100Lm          |
| SDCM                     | <5              |
| CCT/Color                |                 |
| 2700 3000 3500 4000 6500 |                 |