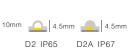

## **INFINITE STRIP SERIES - D2/D2A**

BASIC PARAMETERS

| BAGIOTATIAMETERIO        |                 |
|--------------------------|-----------------|
| Input Voltage            | AC 220V         |
| Power                    | 10W/m           |
| LED*Qty/m                | 2835*120/m      |
| IP Class                 | IP65/IP67       |
| Cutting Unit             | 100mm           |
| Bending Diameter         | >50mm           |
| Packing                  | 50m/Reel/Box    |
| CRI                      | 80 <sup>+</sup> |
| Lumen/M                  | 1100Lm          |
| SDCM                     | <5              |
| CCT/Color                |                 |
| 2700 3000 3500 4000 6500 |                 |