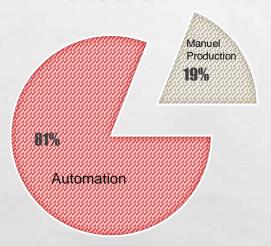

#### **AUTOMATION AND CAPACITIES**

### CANDLE BULBS PRODUCTION

6

We are only one and single manufacturer which is producing candle bulbs in Turkey

### 7

We are only one and single manufacturer which is producing filament bulbs in Turkey, Europe and Middle East