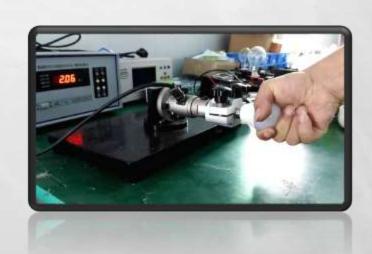

#### **ELECTRICAL, MECHANICAL AND PHOTOMETRIC CONTROL**

- WATTAGE (WATT)
- POWER FACTOR (PF)
- EMC CONTROL
- DRIVER CONTROL

- LUMEN MEASUREMENT
- COLOR TEMPERATURE
- CRI MEASUREMENT

- HOLDER TORQUE MOMENT
- COVER TORQUE MOMENT
- DROP TEST