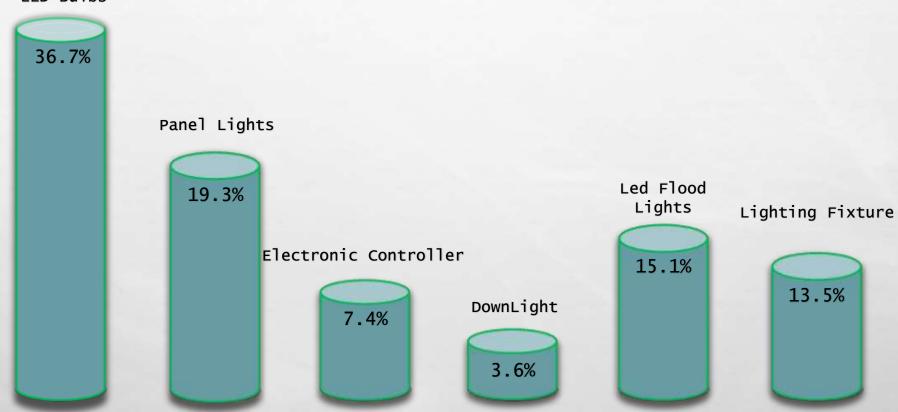

THE SECTOR WITH INNOVATIVE PRODUCTS,
- TO BE THE FIRST LIGHTING BRAND THAT COMES TO MIND IN OUR COUNTRY AND IN OUR CLOSE GEOGRAPHY















#### **COMPANY STRATEGIES**















**TARGET** 



#### We Produce in Turkey We Sell to World











#### Lota Dealers.



**P.S.:** We have no dealers only 6 provinces in Turkey (Usak, Tekirdag, Izmir, Sirnak, Hakkari, Artvin) Other dealers close to these regions are actively selling.





#### **DEALER ACTIVITIES**

Regular weekly customer visits and orders



Production planning according to the orders received.

R & D and design studies in accordance with the special requests of customers



4

Interdepartmental collaboration for order fulfillment.

Regular shipment based on customer orders.









### PRODUCT RANGE

LED Bulbs









#### **AUTOMATION AND CAPACITIES**

#### 7500 m<sup>2</sup> Production Area

2020



LED BULBS

C35-G45 LED CANDLE BULBS

LED T BULBS

- LED FLOODLIGHTS
- LED 60\*60 EDGE PANEL & BACKLIT
- LED DOWNLIGHTS AND SPOTLIGHTS
- LED T5 AND T8 WALL LIGHTS

**60 MILLION PIECES PER YEAR** 

10 MILLION PIECES PER YEAR

9 MILLION PIECES PER YEAR

950.000 PIECES PER YEAR

1.8 MILLION PIECES PER YEAR

2.5 MILLION PIECES PER YEAR

2 MILLION PIECES PER YEAR

2022









### PRODUCTION LINE (BULB)

1















### PRODUCTION LINE (NEW BULB LINE)

















### PRODUCTION LINE (60X60 LED PANEL)















### PRODUCTION LINE (SMD STRING)

4















### PRODUCTION LINE (MANUAL LINES)

5













### CANDLE BULBS PRODUCTION

6











We are only one and single manufactur