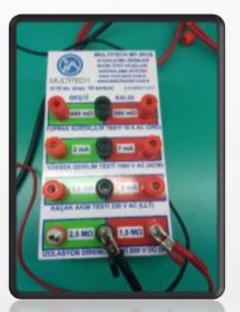

#### **SAFETY TESTS**

- INSULATION RESISTANCE
- GROUNDING RESISTANCE
- HIGH VOLTAGE SAFETY
- LEAKAGE CURRENT