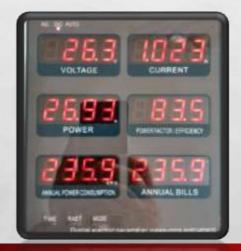

#### **ELECTRICAL, MECHANICAL AND PHOTOMETRIC CONTROL**

- WATTAGE (WATT)
- POWER FACTOR (PF)
- EMC CONTROL
- DRIVER CONTROL

- LUMEN MEASUREMENT
- COLOR TEMPERATURE
- CRI MEASUREMENT

- HOLDER TORQUE MOMENT
- COVER TORQUE MOMENT
- DROP TEST

#### **FUNCTION, AGING AND LIFE TIME TESTS**

- FUNCTION CONTROL OF EACH LED PRODUCT IS MADE. CONFIRMS THAT THERE IS NO VISIBLE ABNORMALITY IN THE LIGHT EMITTED.
- THE STABILITY OF THE LED PRODUCTS UNDER SERVICE CONDITIONS IS CHECKED (AGING). SHORT-TERM AGING IS PERFORMED ON 100% PRODUCT, 24/48-HOUR AGING IS PERFORMED ON SAMPLES.
- LIFE TIME TEST IS PERFORMED ON 1 SAMPLE FOR EACH WORK ORDER.