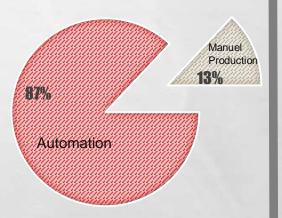

- KENDAL ELECTRICITY INC. WAS ESTABLISHED IN 2000 FOR THE PURPOSE OF TRADING ELECTRICAL AND LIGHTING MATERIALS
- DURING THE TIME PERIOD, WITH ITS CONTINUOUSLY DEVELOPING CUSTOMER NETWORK AND QUALITY PRODUCTS, KENDAL ELECTRICITY INC. HAS EARNED ITS DESERVED PLACE IN THE LIGHTING SECTOR IN TURKISH ECONOMY
- WITH THE NEW FACTORY ESTABLISHED IN 2017, IT HAS STRENGTHENED ITS POSITION IN THE LIGHTING SECTOR AS A MANUFACTURER.
- KENDAL ELECTRICITY INC. MANUFACTURES WITH A WIDE RANGE OF PRODUCTS FROM BULB TO ARMATURE WITH A AUTOMATION RATE OF 87% IN A PRODUCTION AREA OF 22.000 M<sup>2</sup>.
- TODAY, WE ARE EXPORTING OUR PRODUCTS TO MANY COUNTRIES OF THE WORLD AS WELL AS HAVING A WIDE DEALER NETWORK WITHIN THE BORDERS OF OUR COUNTRY.