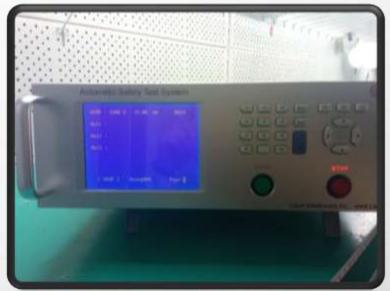

#### **SAFETY TESTS**

- INSULATION RESISTANCE
- GROUNDING RESISTANCE
- HIGH VOLTAGE SAFETY
- LEAKAGE CURRENT