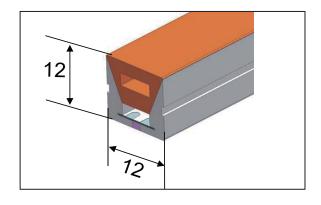

# **Top View Series**



# 6 1.RS1010-24V08-2835T-160

### Product



### **Application**

























# 2.RS1212-24V10-2835T-160

### Product



## **Application**



















# 607 3.RS1515-24V10-2835T-160

#### Product



## **Application**

































# **Top View Series**



# 4.RS1516-24V12-2835T-140

# Product



# **Application**



























# 5.RS1614-24V08-2835T-160

# Product



# **Application**



















# 6.RS1616-24V10-2835T-160

# Product



# **Application**











# **Top View Series**



# 7.RS1716-24V10-2835T-160

# Product



## **Application**



























# 8.RS2018-24V10-2835T-160

# Product



## **Application**



#### Installation accessories









# 9.RS2020-24V10-2835T-160

## Product



# **Application**













# 1.RS0408-24V05-2835S-120

#### Product



#### Application



## Installation accessories









# 60 2.RS0410