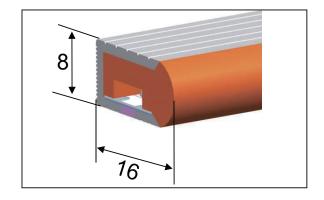

408-24V05-2835S-120

#### Product



#### Application



## Installation accessories









# 60 2.RS0410-24V06-2835S-160

#### Product



# **Application**















# 3.RS0508-24V05-2835S-120

## Product



## **Application**



#### Installation accessories









# 4.RS0510-24V06-2835S-160

### Product



# **Application**















# 5.RS050613-24V06-2835S-160

# Product



## **Application**













# 6.RS0612-24V08-2835S-160

# Product



# **Application**

































# 60 7.RS0613-24V08-2835S-160

# Product



# **Application**



















# 8.RS0714-24V08-2835S-160

# Product



# **Application**



















# 9.RS0815-24V10-2835S-160

# Product



# **Application**





















# 10.RS0816-24V10-2835S-160

## Product



## **Application**























# 11.RS0817-24V10-2835S-160

# Product



# **Application**





























# 6 12.RS1010-24V06-2835S-160

### Product



### **Application**

























# 13.RS1018-24V10-2835S-160

## Product



## **Application**

































# Ლ 14.RS1020-24V10-2835S-160

#### Product



#### Application









































# 15.RS102213-24V10-2835S-160

#### Product



#### **Application**





































# 16.RS1220-24V10-2835S-160

#### Product



#### Application



























# 17.RS122515-24V10-2835S-160

### Product



### **Application**





























# 18.RS1515-24V10-2835S-160

### Product



### **Application**