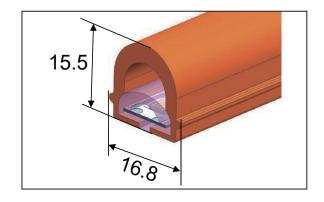

# **Top View Series**



# 6 1.RS1010-24V08-2835T-160

### Product



### **Application**

























# 2.RS1212-24V10-2835T-160

### Product



## **Application**



















# 607 3.RS1515-24V10-2835T-160

#### Product



## **Application**

































# **Top View Series**



# 4.RS1516-24V12-2835T-140

# Product



# **Application**



























# 5.RS1614-24V08-2835T-160

# Product



# **Application**



















# 6.RS1616-24V10-2835T-160

# Product



# **Application**











# **Top View Series**



# 7.RS1716-24V10-2835T-160

# Product



## **Application**



























# 8.RS2018-24V10-2835T-160

# Product



## **Application**



#### Installation accessories









# 9.RS2020-24V10-2835T-160

## Product



# **Application**













# 1.RS0408-24V05-2835S-120

#### Product



#### Application



## Installation accessories









# 60 2.RS0410-24V06-2835S-160

#### Product



# **Application**















# 3.RS0508-24V05-2835S-120

## Product



## **Application**



#### Installation accessories









# 4.RS0510-24V06-2835S-160

### Product



# **Application**















# 5.RS050613-24V06-2835S-160

# Product



## **Application**













# 6.RS0612-24V08-2835S-160

# Product



# **Application**

































# 60 7.RS0613-24V08-2835S-160

# Product



# **Ap