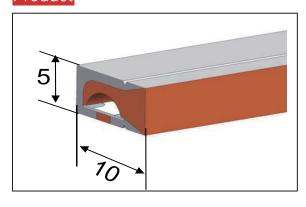

pplication**



























# 5.RS1614-24V08-2835T-160

# Product



# **Application**



















# 6.RS1616-24V10-2835T-160

# Product



# **Application**











# **Top View Series**



# 7.RS1716-24V10-2835T-160

# Product



## **Application**



























# 8.RS2018-24V10-2835T-160

# Product



## **Application**



#### Installation accessories









# 9.RS2020-24V10-2835T-160

## Product



# **Application**













# 1.RS0408-24V05-2835S-120

#### Product



#### Application



## Installation accessories









# 60 2.RS0410-24V06-2835S-160

#### Product



# **Application**















# 3.RS0508-24V05-2835S-120

## Product



## **Application**



#### Installation accessories









# 4.RS0510-24V06-2835S-160

### Product



# **Application**















# 5.RS050613-24V06-2835S-160

# Product



## **Application**













# 6.RS0612-24V08-2835S-160

# Product



# **Application**

































# 60 7.RS0613-24V08-2835S-160

# Product



# **Application**



















# 8.RS0714-24V08-2835S-160

# Product



# **Application**



















# 9.RS0815-24V10-2835S-160

# Product



# **Application**





















# 10.RS0816-24V10-2835S-160

## Product



## **Application**























# 11.RS0817-24V10-2835S-160

# Product



# **Application**





























# 6 12.RS1010-24V06-2835S-160

### Product



### **Application**

























# 13.RS1018-24V10-2835S-160

## Product



## **Application**