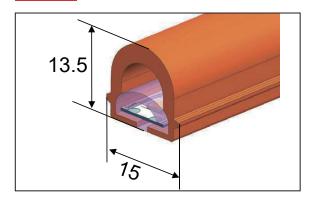

# **Top View Series**



# 6 1.RS1010-24V08-2835T-160

### Product



### **Application**

























# 2.RS1212-24V10-2835T-160

### Product



## **Application**



















# 607 3.RS1515-24V10-2835T-160

#### Product



## **Application**

































# **Top View Series**



# 4.RS1516-24V12-2835T-140

# Product



# **Application**



























# 5.RS1614-24V08-2835T-160

# Product



# **Application**



















# 6.RS1616-24V10-2835T-160

# Product



# **Application**











# **Top View Series**



# 7.RS1716-24V10-2835T-160

# Product



## **Application**



























# 8.RS2018-24V10-2835T-160

# Product



## **Application**



#### Installation accessories









# 9.RS2020-24V10-2835T-160

## Product



# **Application**













# 1.RS0408-24V05-2835S-120

#### Product



#### Application



## Installation accessories









# 60 2.RS0410-24V06-2835S-160

#### Product



# **Application**















# 3.RS0508-24V05-2835S-120

## Product



## **Application**



#### Installation accessories









# 4.RS0510-24V06-2835S-160

### Product



# **Application**















# 5.RS050613-24V06-2835S-160

# Product



#