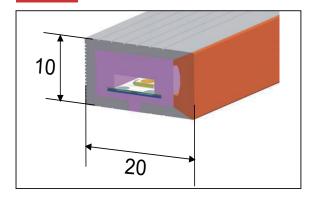

3-24V06-2835S-160

# Product



## **Application**













# 6.RS0612-24V08-2835S-160

# Product



# **Application**

































# 60 7.RS0613-24V08-2835S-160

# Product



# **Application**



















# 8.RS0714-24V08-2835S-160

# Product



# **Application**



















# 9.RS0815-24V10-2835S-160

# Product



# **Application**





















# 10.RS0816-24V10-2835S-160

## Product



## **Application**























# 11.RS0817-24V10-2835S-160

# Product



# **Application**





























# 6 12.RS1010-24V06-2835S-160

### Product



### **Application**

























# 13.RS1018-24V10-2835S-160

## Product



## **Application**

































# Ლ 14.RS1020-24V10-2835S-160

#### Product



#### Application









































# 15.RS102213-24V10-2835S-160

#### Product



#### **Application**





































# 16.RS1220-24V10-2835S-160

#### Product



#### Application



























# 17.RS122515-24V10-2835S-160

### Product



### **Application**





























# 18.RS1515-24V10-2835S-160

### Product



### **Application**































# 19.RS1616-24V12-2835S-140 € 100 € 100 € 100 € 100 € 100 € 100 € 100 € 100 € 100 € 100 € 100 € 100 € 100 € 100 € 100 € 100 € 100 € 100 € 100 € 100 € 100 € 100 € 100 € 100 € 100 € 100 € 100 € 100 € 100 € 100 € 100 € 100 € 100 € 100 € 100 € 100 € 100 € 100 € 100 € 100 € 100 € 100 € 100 € 100 € 100 € 100 € 100 € 100 € 100 € 100 € 100 € 100 € 100 € 100 € 10