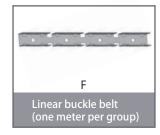

835S-160

# Product



# **Application**





















# 10.RS0816-24V10-2835S-160

## Product



## **Application**























# 11.RS0817-24V10-2835S-160

# Product



# **Application**





























# 6 12.RS1010-24V06-2835S-160

### Product



### **Application**

























# 13.RS1018-24V10-2835S-160

## Product



## **Application**

































# Ლ 14.RS1020-24V10-2835S-160

#### Product



#### Application









































# 15.RS102213-24V10-2835S-160

#### Product



#### **Application**





































# 16.RS1220-24V10-2835S-160

#### Product



#### Application



























# 17.RS122515-24V10-2835S-160

### Product



### **Application**





























# 18.RS1515-24V10-2835S-160

### Product



### **Application**































# 19.RS1616-24V12-2835S-140 € 100 € 100 € 100 € 100 € 100 € 100 € 100 € 100 € 100 € 100 € 100 € 100 € 100 € 100 € 100 € 100 € 100 € 100 € 100 € 100 € 100 € 100 € 100 € 100 € 100 € 100 € 100 € 100 € 100 € 100 € 100 € 100 € 100 € 100 € 100 € 100 € 100 € 100 € 100 € 100 € 100 € 100 € 100 € 100 € 100 € 100 € 100 € 100 € 100 € 100 € 100 € 100 € 100 € 100 € 100 € 100 € 100 € 100 € 100 € 100 € 100 € 100 € 100 € 100 € 100 € 100 € 100 € 100 € 100 € 100 € 100 € 100 € 100 € 100 € 100 € 100 € 100 € 100 € 100 € 100 € 100 € 100 € 100 € 100 € 100 € 100 € 100 € 100 € 100 € 100 € 100 € 100 € 100 € 100 € 100 € 100 € 100 € 100 € 100 € 100 € 100 € 100 € 100 € 100 € 100 € 100 € 100 € 100 € 100 € 100 €