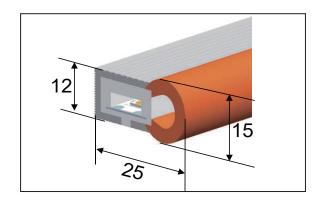

# 9.RS0815-24V10-2835S-160

# Product



# **Application**





















# 10.RS0816-24V10-2835S-160

## Product



## **Application**























# 11.RS0817-24V10-2835S-160

# Product



# **Application**





























# 6 12.RS1010-24V06-2835S-160

### Product



### **Application**

























# 13.RS1018-24V10-2835S-160

## Product



## **Application**

































# Ლ 14.RS1020-24V10-2835S-160

#### Product



#### Application









































# 15.RS102213-24V10-2835S-160

#### Product



#### **Application**





































# 16.RS1220-24V10-2835S-160

#### Product



#### Application



























# 17.RS122515-24V10-2835S-160

### Product



### **Application**





























# 18.RS1515-24V10-2835S-160

### Product



### **Application**































# 19.RS1616-24V12-2835S-140 € 100 € 100 € 100 € 100 € 100 € 100 € 100 € 100 € 100 € 100 € 100 € 100 € 100 € 100 € 100 € 100 € 100 € 100 € 100 € 100 € 100 € 100 € 100 € 100 € 100 € 100 € 100 € 100 € 100 € 100 € 100 € 100 € 100 € 100 € 100 € 100 € 100 € 100 € 100 € 100 € 100 € 100 € 100 € 100 € 100 € 100 € 100 € 100 € 100 € 100 € 100 € 100 € 100 € 100 € 100 € 100 € 100 € 100 € 100 € 100 € 100 € 100 € 100 € 100 € 100 € 100 € 100 € 100 € 100 € 100 € 100 € 100 € 100 € 100 € 100 € 100 € 100 € 100 € 100 € 100 € 100 € 100 € 100 € 100 € 100 € 100 € 100 € 100 € 100 € 100 € 100 € 100 € 100 € 100 € 100 € 100 € 100 € 100 € 100 € 100 € 100 € 100 € 100 € 100 €