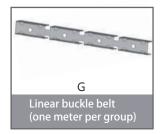

# **Top View Series**



# 6 1.RS1010-24V08-2835T-160

### Product



### **Application**

























# 2.RS1212-24V10-2835T-160

### Product



## **Application**



















# 607 3.RS1515-24V10-2835T-160

#### Product



## **Application**

































# **Top View Series**



# 4.RS1516-24V12-2835T-140

# Product



# **Application**



























# 5.RS1614-24V08-2835T-160

# Product



# **Application**



















# 6.RS1616-24V10-2835T-160

# Product



# **Application**











# **Top View Series**



# 7.RS1716-24V10-2835T-160

# Product



## **Application**



























# 8.RS2018-24V10-2835T-160

# Product



## **Application**



#### Installation accessories









# 9.RS2020-24V10-2835T-160

## Product



# **Application**













# 1.RS0408-24V05-2835S-120

#### Product



#### Application



## Installation accessories









# 60 2.RS0410-24V06-2835S-160

#### Product



# **Application**















# 3.RS0508-24V05-2835S-120

## Product



## **Application**



#### Installation accessories









# 4.RS0510-24V06-2835S-160

### Product



# **Application**