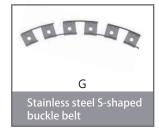

5S-160

# Product



# **Application**





















# 10.RS0816-24V10-2835S-160

## Product



## **Application**























# 11.RS0817-24V10-2835S-160

# Product



# **Application**





























# 6 12.RS1010-24V06-2835S-160

### Product



### **Application**

























# 13.RS1018-24V10-2835S-160

## Product



## **Application**

































# Ლ 14.RS1020-24V10-2835S-160

#### Product



#### Application









































# 15.RS102213-24V10-2835S-160

#### Product



#### **Application**





































# 16.RS1220-24V10-2835S-160

#### Product



#### Application



























# 17.RS122515-24V10-2835S-160

### Product



### **Application**





























# 18.RS1515-24V10-2835S-160

### Product



### **Application**































# 19.RS1616-24V12-2835S-140 € 100 € 100 € 100 € 100 € 100 € 100 € 100 € 100 € 100 € 100 € 100 € 100 € 100 € 100 € 100 € 100 € 100 € 100 € 100 € 100 € 100 € 100 € 100 € 100 € 100 € 100 € 100 € 100 € 100 € 100 € 100 € 100 € 100 € 100 € 100 € 100 € 100 € 100 € 100 € 100 € 100 € 100 € 100 € 100 € 100 € 100 € 100 € 100 € 100 € 100 € 100 € 100 € 100 € 100 € 100 € 100 € 100 € 100 € 100 € 100 € 100 € 100 € 100 € 100 € 100 € 100 € 100 € 100 € 100 € 100 € 100 € 100 € 100 € 100 € 100 € 100 € 100 € 100 € 100 € 100 € 100 € 100 € 100 € 100 € 100 € 100 € 100 € 100 € 100 € 100 € 100 € 100 € 100 € 100 € 100 € 100 € 100 € 100 € 100 € 100 € 100 € 100 € 100 € 100 € 100 € 100 € 100 € 100 € 100 € 100 € 1