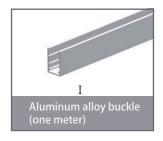

60

# Product



# **Application**





















# 10.RS0816-24V10-2835S-160

## Product



## **Application**























# 11.RS0817-24V10-2835S-160

# Product



# **Application**





























# 6 12.RS1010-24V06-2835S-160

### Product



### **Application**

























# 13.RS1018-24V10-2835S-160

## Product



## **Application**

































# Ლ 14.RS1020-24V10-2835S-160

#### Product



#### Application









































# 15.RS102213-24V10-2835S-160

#### Product



#### **Application**





































# 16.RS1220-24V10-2835S-160

#### Product



#### Application



























# 17.RS122515-24V10-2835S-160

### Product



### **Application**





























# 18.RS1515-24V10-2835S-160

### Product



### **Application**































# 19.RS1616-24V12-2835S-140 € 100 € 100 € 100 € 100 € 100 € 100 € 100 € 100 € 100 € 100 € 100 € 100 € 100 € 100 € 100 € 100 € 100 € 100 € 100 € 100 € 100 € 100 € 100 € 100 € 100 € 100 € 100 € 100 € 100 € 100 € 100 € 100 € 100 € 100 € 100 € 100 € 100 € 100 € 100 € 100 € 100 € 100 € 100 € 100 € 100 € 100 € 100 € 100 € 100 € 100 € 100 € 100 € 100 € 100 € 100 € 100 € 100 € 100 € 100 € 100 € 100 € 100 € 100 € 100 € 100 € 100 € 100 € 100 € 100 € 100 € 100 € 100 € 100 € 100 € 100 € 100 € 100 € 100 € 100 € 100 € 100 € 100 € 100 € 100 € 100 € 100 € 100 € 100 € 100 € 100 € 100 € 100 € 100 € 100 € 100 € 100 € 100 € 100 € 100 € 100 € 100 € 100 € 100 € 100 € 100 € 100 € 100 € 100 € 100 € 100 € 100 €