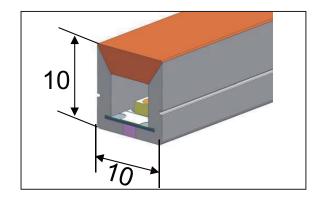

# **Top View Series**



# 6 1.RS1010-24V08-2835T-160

### Product



### **Application**

























# 2.RS1212-24V10-2835T-160

### Product



## **Application**



















# 607 3.RS1515-24V10-2835T-160

#### Product



## **Application**

































# **Top View Series**



# 4.RS1516-24V12-2835T-140

# Product



# **Application**



























# 5.RS1614-24V08-2835T-160

# Product



# **Application**



















# 6.RS1616-24V10-2835T-160

# Product



# **Application**











# **Top View Series**



# 7.RS1716-24V10-2835T-160

# Product



## **Application**



























# 8.RS2018-24V10-2835T-160

# Product



## **Application**



#### Installation accessories









# 9.RS2020-24V10-2835T-160

## Product



# **Application**













# 1.RS0408-24V05-2835S-120