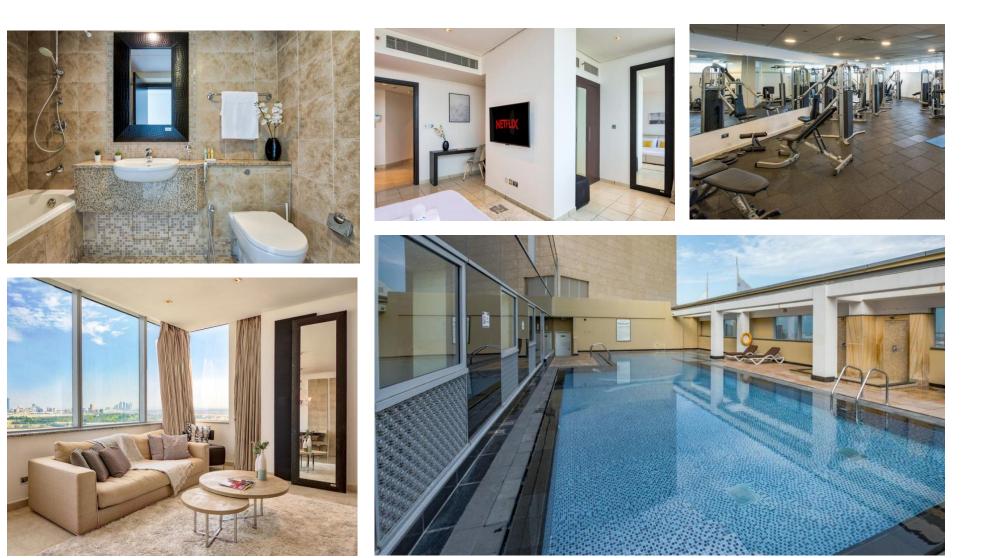

### **ENGINEERING CASE-International (partial)**

- Sky gardens project, Dubai
- Conference hall project of Manila Bank, Philippines
- New airport project, Kuala Lumpur
- Nu Sentral project, Kuala Lumpur
- AEON mall project, Malaysia
- Impact exhibition hall project, Thailand
- YLG jewelry store project, Thailand
- Google building project, London, UK
- Sony Industrial Park office building project, London, UK
- IBIS Cambridge Central Station Hotel
- European Shopping Center, Moscow
- Hilton Garden Hotel, northern Milan
- Genting Hotel Casino project, Kuala Lumpur, Malaysia

### Sky Gardens-DUBAI

CETTIG =

• AEON Mall, Malaysia