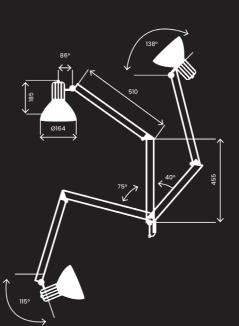

AR - 3D MODEL

Reflector consisting of a top part in glass fibre filled nylon and a lower part in spun iron with finishing edge. It can be used with both LED and Incandescent bulbs.

Mod.10

## **ACCESSORIES**

BASEPE

RL

G

| Power                | 60 W                                       |
|----------------------|--------------------------------------------|
| Supply               | 220-240 V                                  |
| ES                   | E27                                        |
| Reflector's diameter | 160 mm                                     |
| Structure            | Pantograph                                 |
| IP Protection        | IP20                                       |
| Class                | 1                                          |
| Cabling              | H03 VVF 3X0.75 170 cm with 2P + T 10A Plug |
| Fixing systems       | S11, S12MED, S15, Desk base (Basepe), RL   |
| Colours              | Black, Grey, White                         |
| Code                 | 10NE, 10GR, 10BI                           |
|                      |                                            |