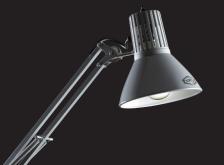

AR - 3D MODEL

Reflector consisting of a top part in glass fibre filled nylon and a lower part in spun iron with finishing edge. It can be used with both LED and Incandescent bulbs.

Mod.10

## **ACCESSORIES**

BASEPE

RL

G

| Power                | 60 W                                       |
|----------------------|--------------------------------------------|
| Supply               | 220-240 V                                  |
| ES                   | E27                                        |
| Reflector's diameter | 160 mm                                     |
| Structure            | Pantograph                                 |
| IP Protection        | IP20                                       |
| Class                | 1                                          |
| Cabling              | H03 VVF 3X0.75 170 cm with 2P + T 10A Plug |
| Fixing systems       | S11, S12MED, S15, Desk base (Basepe), RL   |
| Colours              | Black, Grey, White                         |
| Code                 | 10NE, 10GR, 10BI                           |
|                      |                                            |