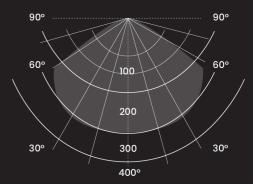

## **ACCESSORIES**

BASEPE

RL

G

| Power                | 60 W                                       |
|----------------------|--------------------------------------------|
| Supply               | 220-240 V                                  |
| ES                   | E27                                        |
| Reflector's diameter | 160 mm                                     |
| Structure            | Pantograph                                 |
| IP Protection        | IP20                                       |
| Class                | 1                                          |
| Cabling              | H03 VVF 3X0.75 170 cm with 2P + T 10A Plug |
| Fixing systems       | S11, S12MED, S15, Desk base (Basepe), RL   |
| Colours              | Black, Grey, White                         |
| Code                 | 10NE, 10GR, 10BI                           |
|                      |                                            |