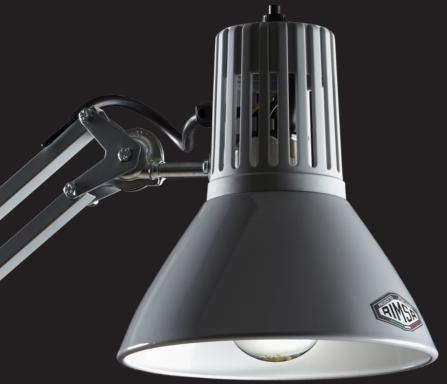

AR - 3D MODEL

Reflector consisting of a top part in glass fibre filled nylon and a lower part in spun iron with finishing edge. It can be used with both LED and Incandescent bulbs.

Mod.10

## **ACCESSORIES**

BASEPE

RL

G

| Power                | 60 W                                       |
|----------------------|--------------------------------------------|
| Supply               | 220-240 V                                  |
| ES                   | E27                                        |
| Reflector's diameter | 160 mm                                     |
| Structure            | Pantograph                                 |
| IP Protection        | IP20                                       |
| Class                | 1                                          |
| Cabling              | H03 VVF 3X0.75 170 cm with 2P + T 10A Plug |
| Fixing systems       | S11, S12MED, S15, Desk base (Basepe), RL   |
| Colours              | Black, Grey, White                         |
| Code                 | 10NE, 10GR, 10BI                           |
|                      |                                            |