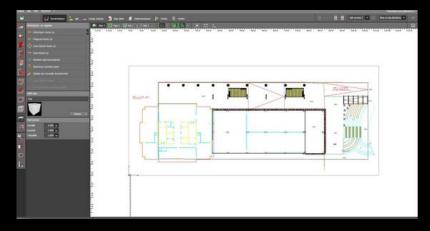

3. Analyzing the lighting levels by simulating the structure.

4.

Taking render of the desired images and compare with the real situation.