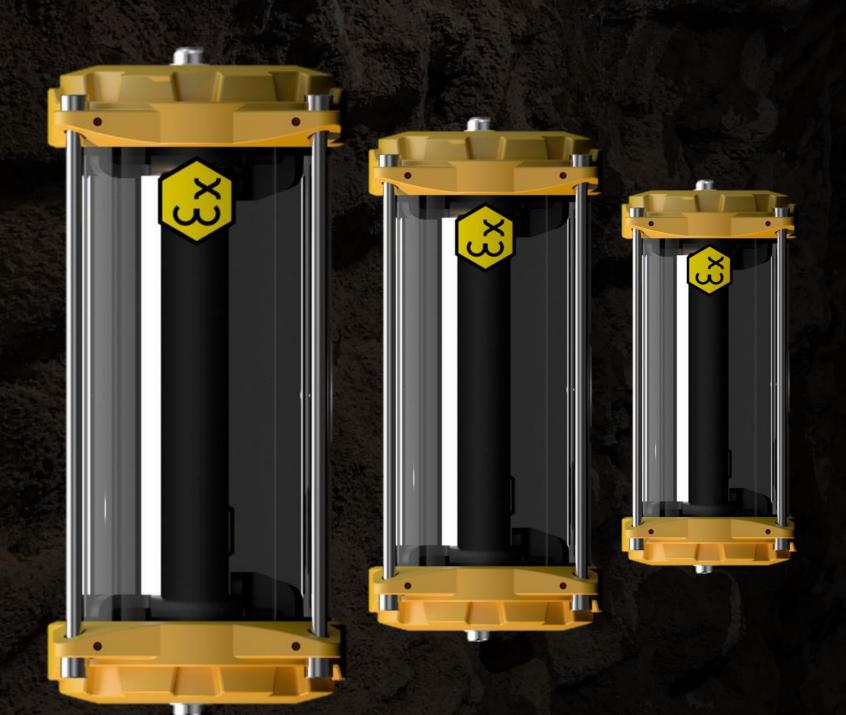

### #Safe-Ex Ex-Proof

- Oil and petroleum products refineries
- Mines
- Chemical manufacturing workshops
- Chemical product factories
- Paint workshops in the automotive industry
- Ammunition and gunpowder production facilities
- Crude oil and gas pumping plants (indoor applications)
- Aircraft repair and maintenance hangars
- Ships carrying oil and liquefied gas
- Indoor areas where natural gas and LPG are used for heating
- Large dining areas
- Garbage renovation facilities