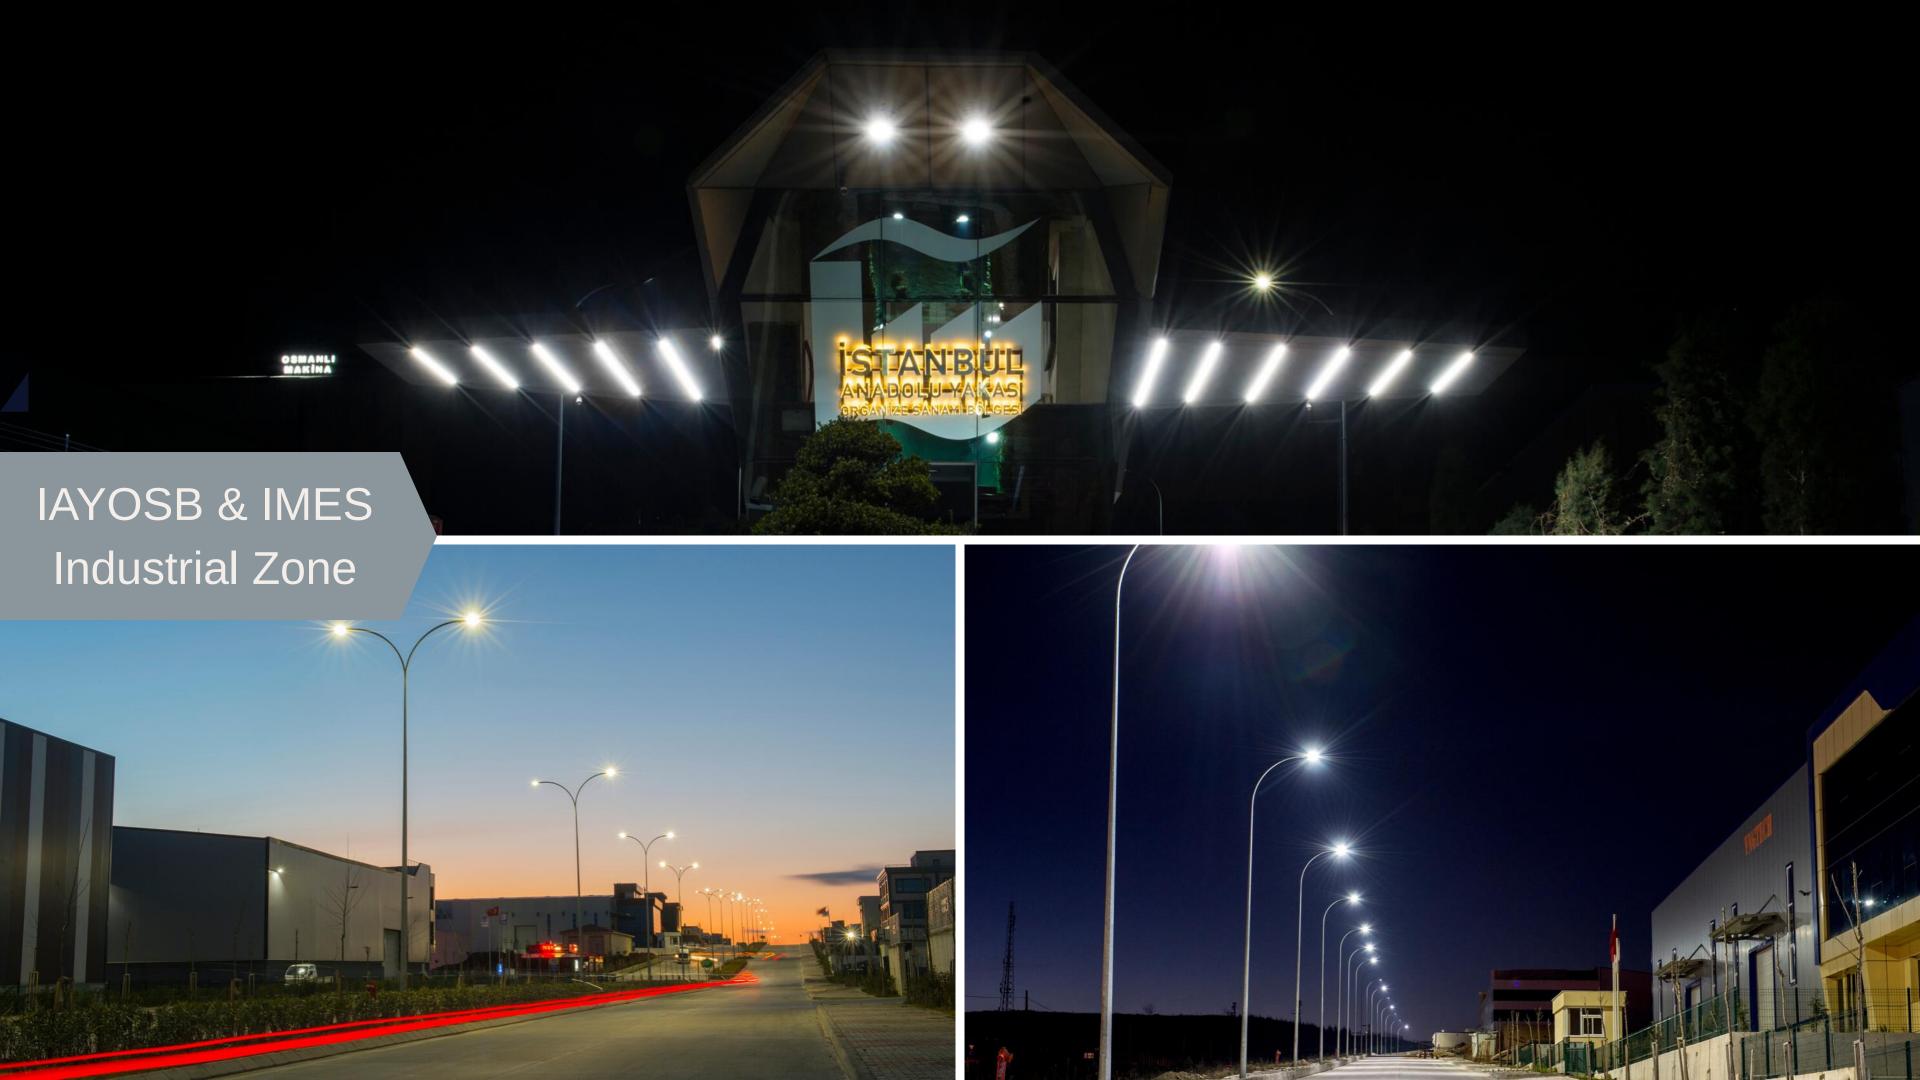

Fermada offered remarkable, cutting edge solutions to prestigious projects both in domestic and international platforms, such as; Istanbul New Airport and Louvre Museum in France.

Fermada LED Lighting Team supplies products to various areas which are Healthcare Centers, Commercial-Residential Areas, Façade, Sport Complex, and Marine Areas with its manufacturing power.