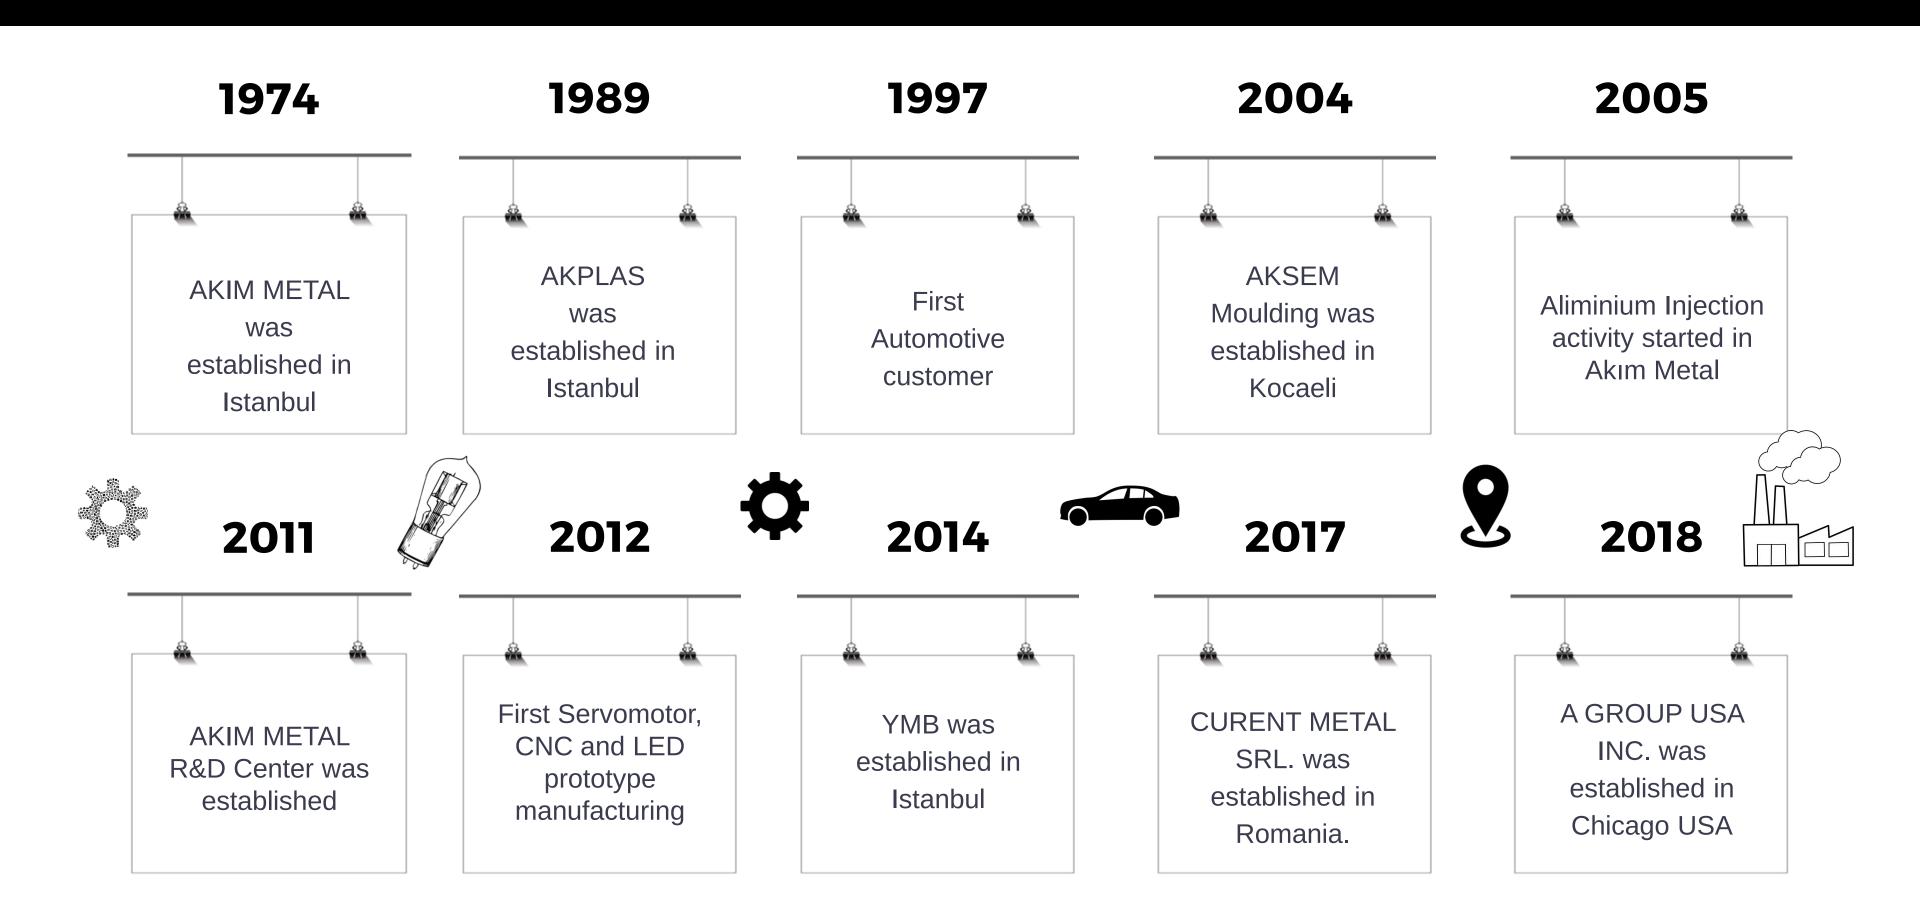

#### LED LIGHTING

# FERMADA led aydınlatma

#### Lighting Division



Fermada LED Lighting which is lighting brand of Akim Metal, provides solution to the partners with their projects with the wide range of products which are Industrial, Street, Indoor/Outdoor Luminaries and Customized Lighting Design Solutions.

Fermada offered remarkable, cutting edge solutions to prestigious projects both in domestic and international platforms, such as; Istanbul New Airport and Louvre Museum in France.

Fermada LED Lighting Team supplies products to various areas which are Healthcare Centers, Commercial-Residential Areas, Façade, Sport Complex, and Marine Areas with its manufacturing power.

# A B O U T U S



### Milestones



#### 







GEBZE

MUALLİMKÖY

ROMANIA







ÇERKEZKÖY



DİLOVASI

# Locations

### **Group Companies**



**R&D Center** 



# Research & Development Center

Refers to innovative activities undertaken by Akim metal in developing new services or products, or improving existing services or products.

Provide new and efficient solutions (in terms of cost and results) to the operators

#### Fermada LED Lighting Team

Fermada is one of the lighting brands who is having an accredited R&D Center in Turkey.



#### Laboratoires









3-AXIS MEASURING DEVICE - CMM
MOLDING MEASURING DEVICE
CONTROLLER DEVICE
X-RAY

CHEMICAL SPECTROMETRIC ANALYSIS

MATERIAL TENSION AND PRESSURE TESTING MACHINE

SURFACE ROUGHNESS MEASURING MACHINE

PROFIL PROJEXION

HARDNESS SIZE EQUIPMENT
LASER DIAMETER MEASU