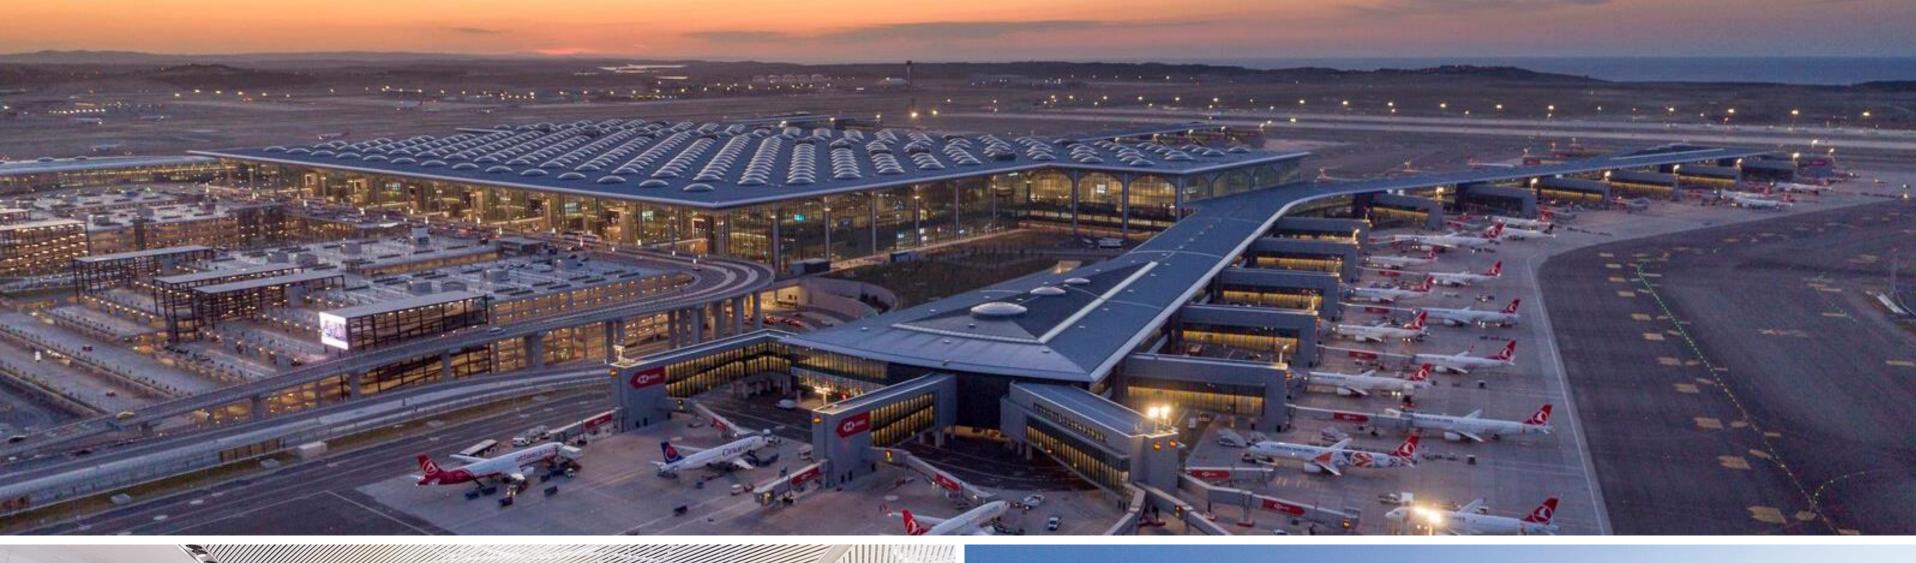

# #ISTANBUL AIRPORT 2017 - World's largest and most prestigious Airport project • Domestic production source and custom designs • 100% "Back of House" (BOH) area lighting • 35%" Front of House" (FOH) area lighting Terminal Environmental Lighting