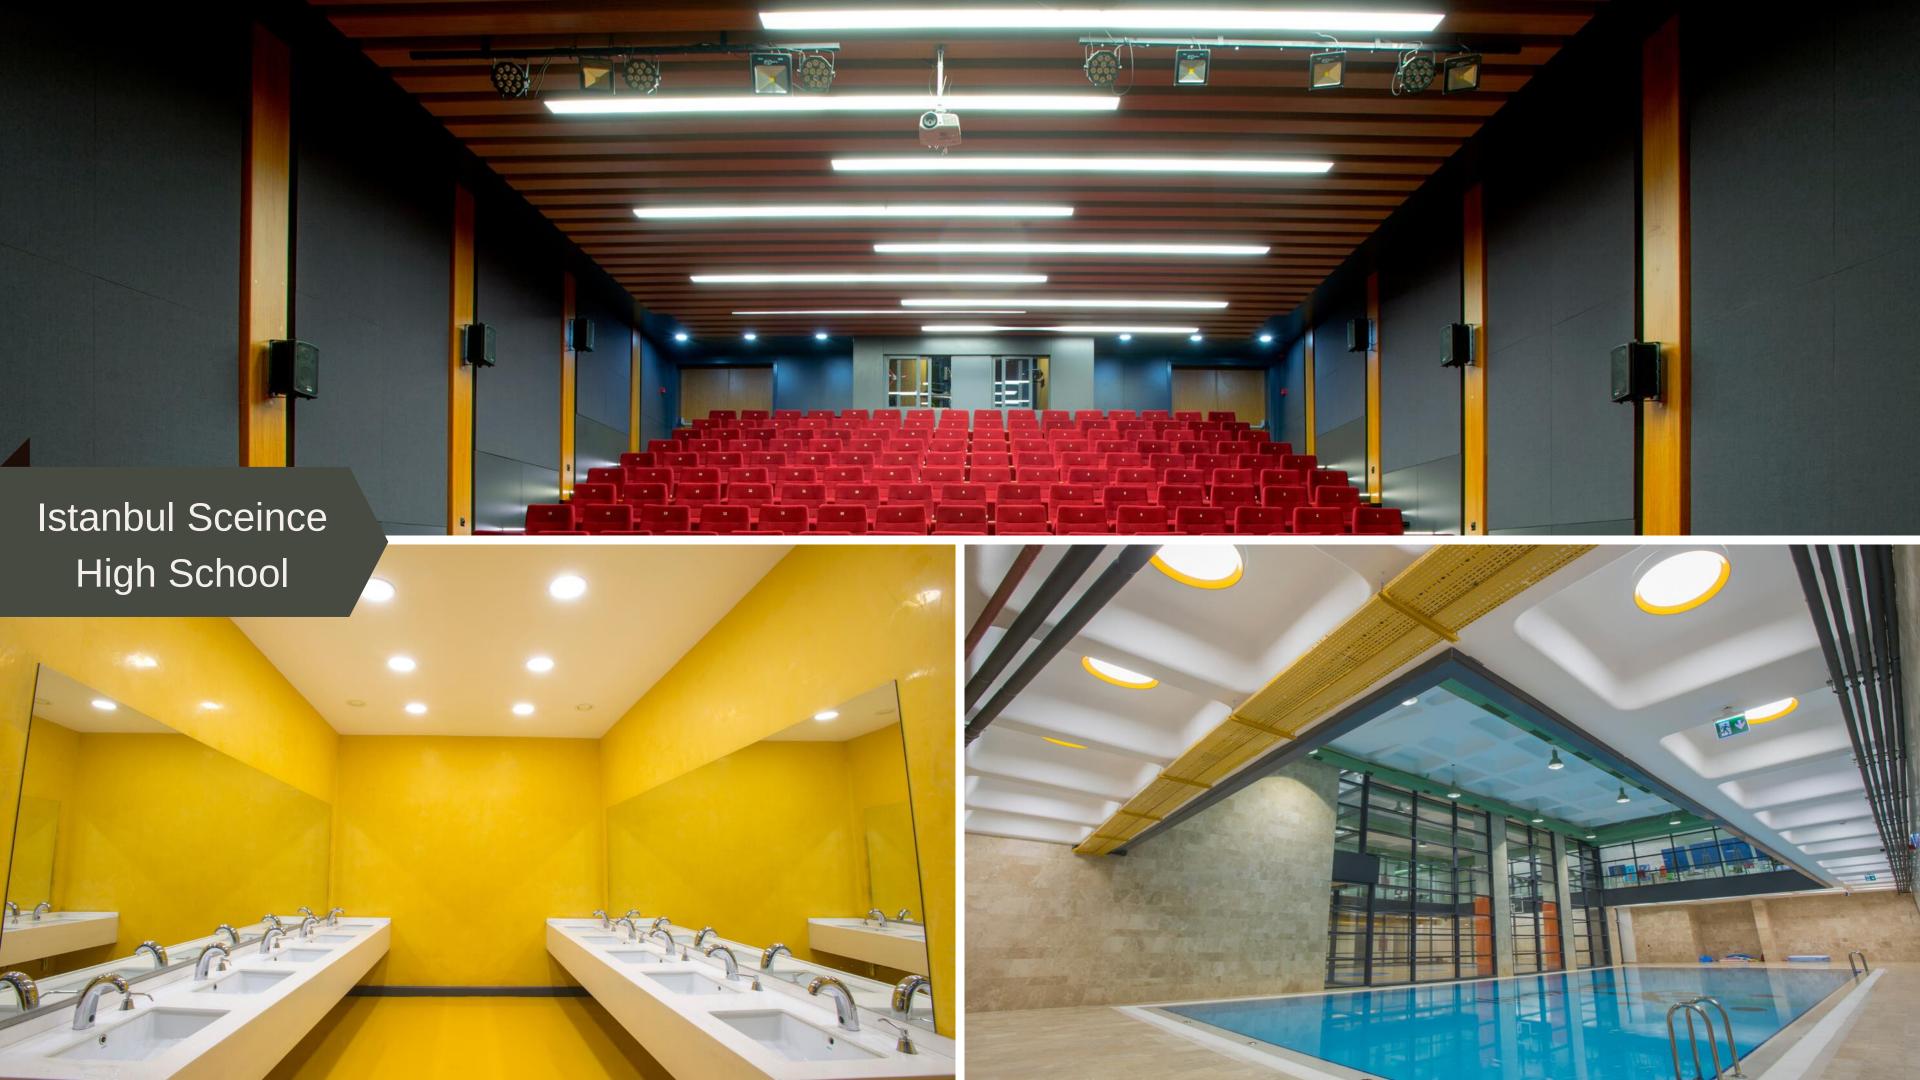

# #ISTANBUL AIRPORT 2017 - World's largest and most prestigious Airport project • Domestic production source and custom designs • 100% "Back of House" (BOH) area lighting • 35%" Front of House" (FOH) area lighting Terminal Environmental Lighting