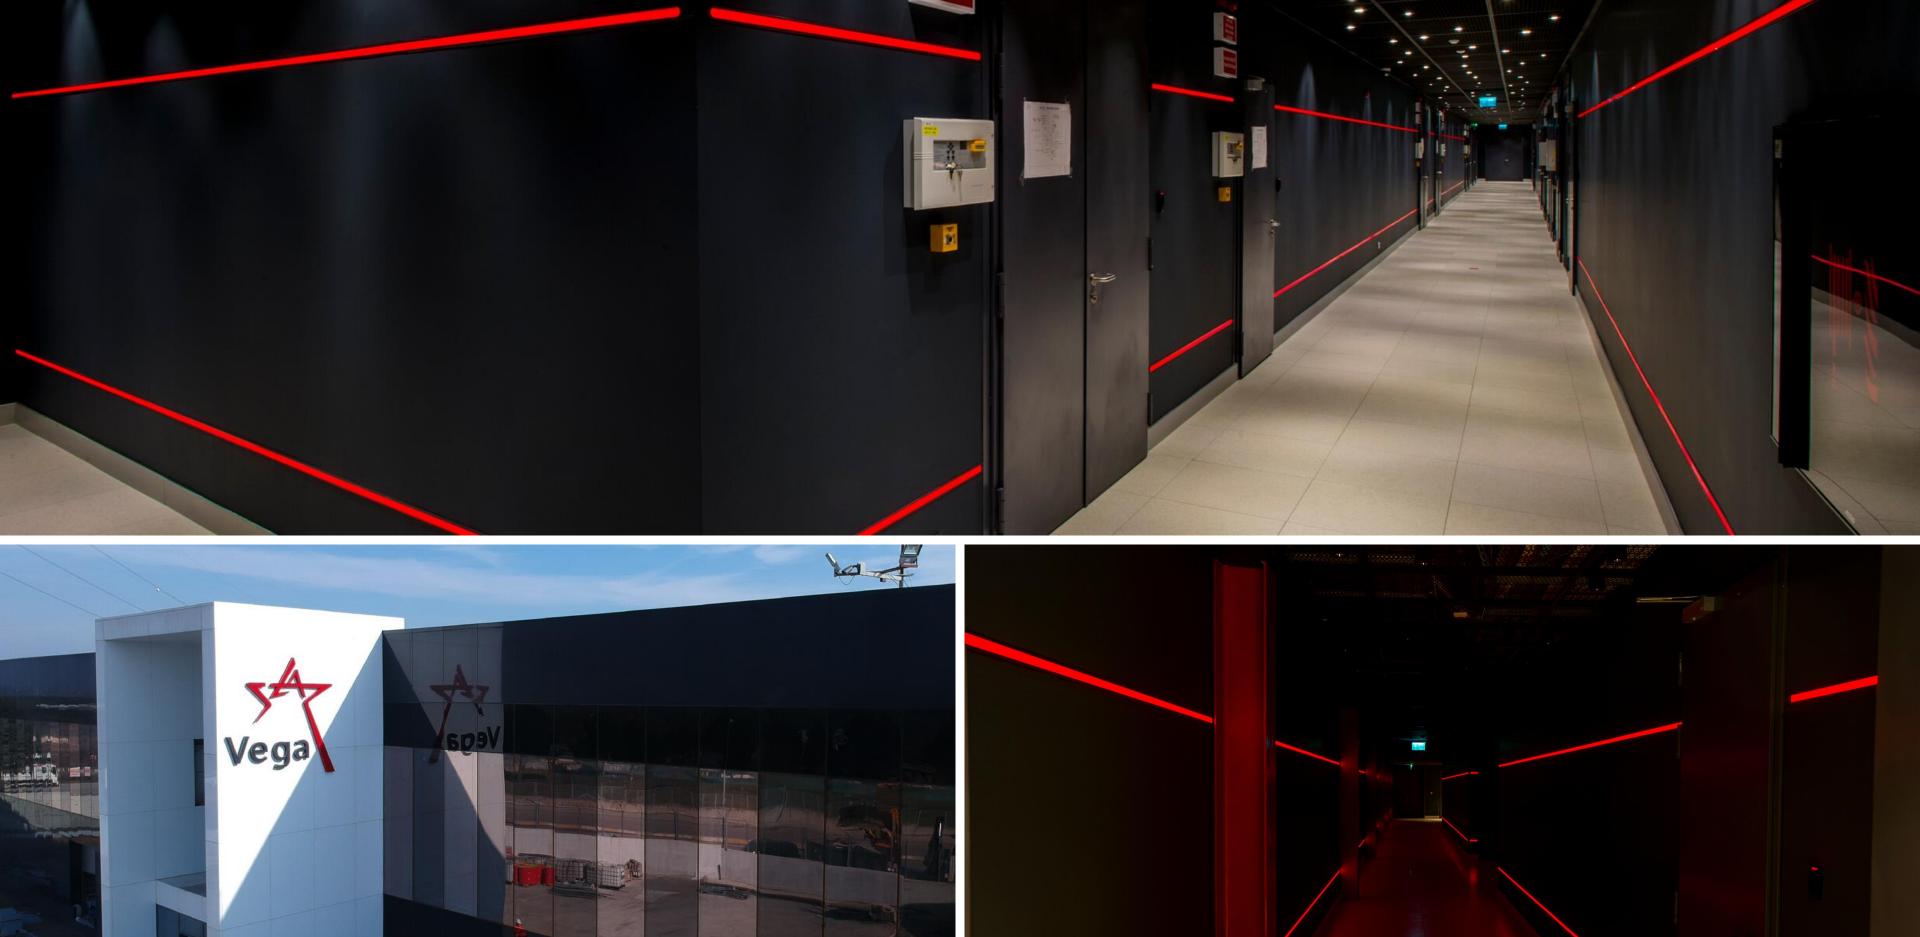

# #STAR OF BOSPHORUS DATA CENTER 2019 Most advanced data center in Turkey. • 24.000 m2 area Leed Certification Special Type Architectural Type Lighting