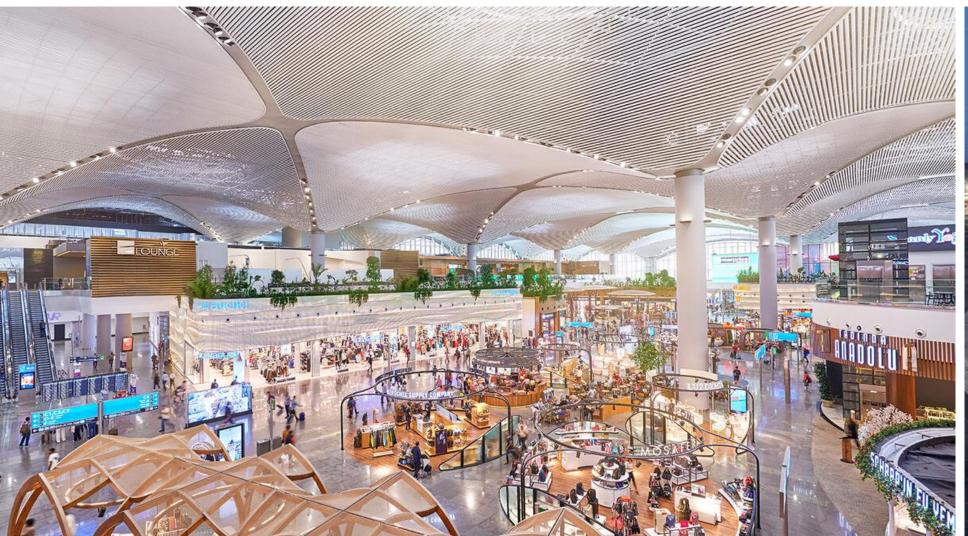

# #ISTANBUL AIRPORT 2017 - World's largest and most prestigious Airport project • Domestic production source and custom designs • 100% "Back of House" (BOH) area lighting • 35%" Front of House" (FOH) area lighting Terminal Environmental Lighting