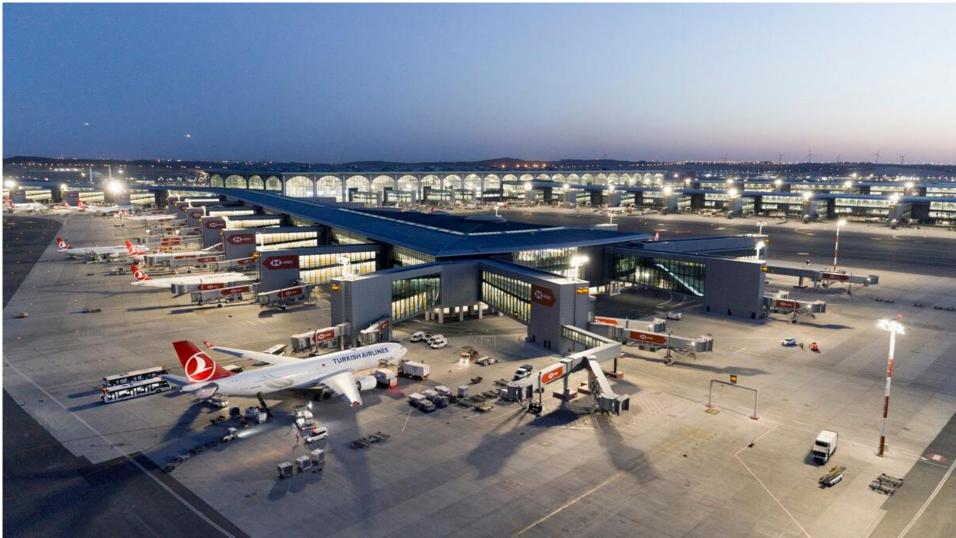

# #ISTANBUL AIRPORT 2017 - World's largest and most prestigious Airport project • Domestic production source and custom designs • 100% "Back of House" (BOH) area lighting • 35%" Front of House" (FOH) area lighting Terminal Environmental Lighting