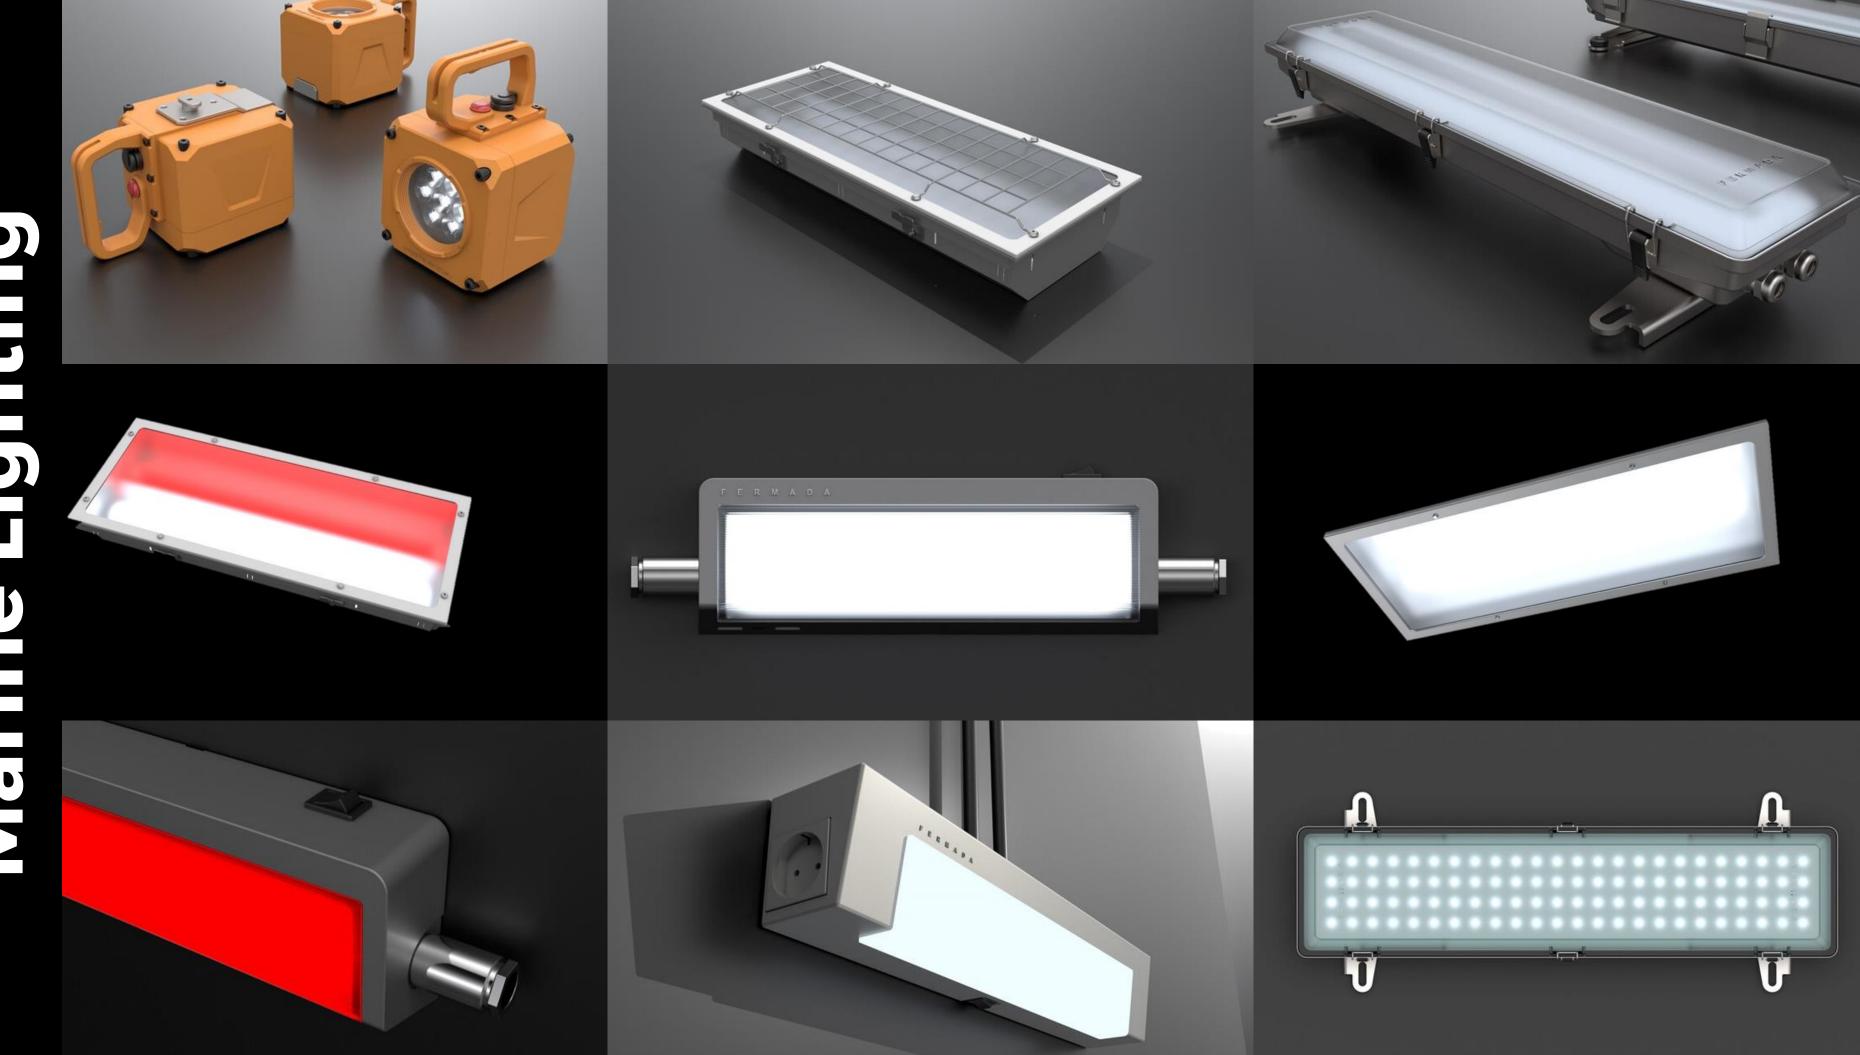

Lighting**

- Photocell Controlled
- 0-100 Dim
- Suitable for special requests

#### **Internall Speaker**

- Anouncemet / Music
- Alarm/ Siren

#### **Visual Detection**

- Zoom
- Parking Sensor
- Security

#### **Digital Board**

- Trafic Jam
- Advertisement
- City Map
- Special Request





### #Safe-Ex Ex-Proof



- Oil and petroleum products refineries
- Mines
- Chemical manufacturing workshops
- Chemical product factories
- Paint workshops in the automotive industry
- Ammunition and gunpowder production facilities
- Crude oil and gas pumping plants (indoor applications)
- Aircraft repair and maintenance hangars
- Ships carrying oil and liquefied gas
- Indoor areas where natural gas and LPG are used for heating
- Large dining areas
- Garbage renovation facilities

# Marine Lighting





# Green Zone (Grow Light)















# Thank You











/fermadaled

@fermadaled

/fermadaled

/fermadaledaydinlatma

www.fermada.com.tr