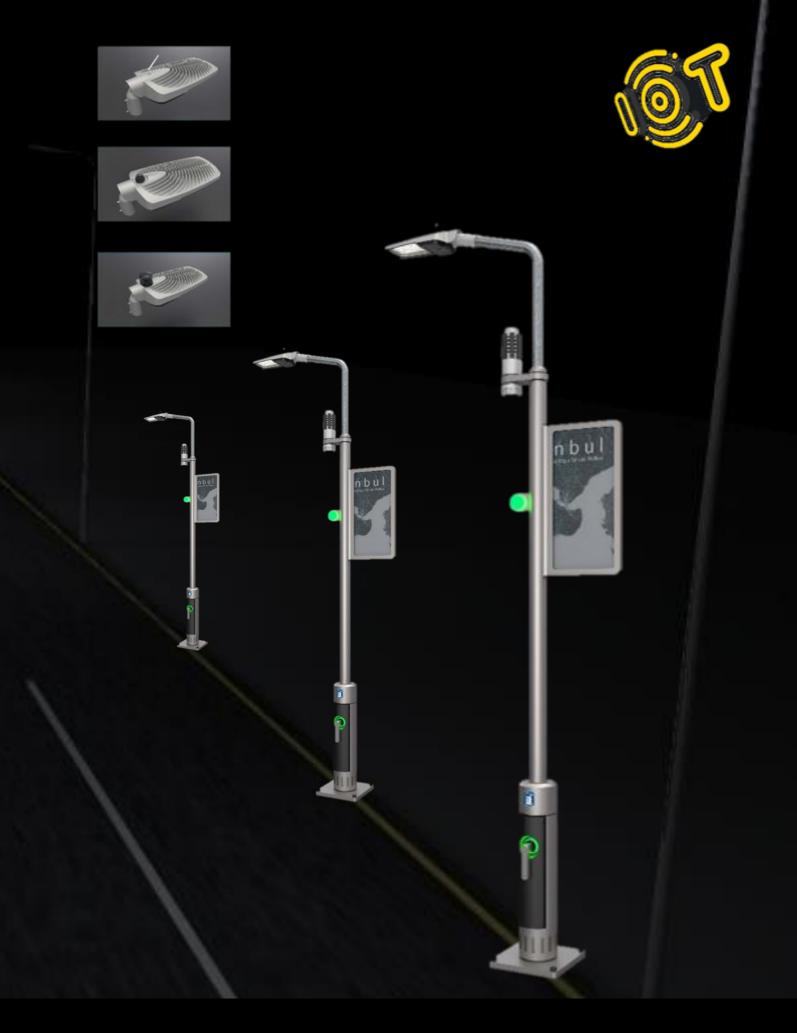

#### **Smart Lighting**

- Photocell Controlled
- 0-100 Dim
- Suitable for special requests

#### **Internall Speaker**

- Anouncemet / Music
- Alarm/ Siren

#### **Visual Detection**

- Zoom
- Parking Sensor
- Security

#### **Digital Board**

- Trafic Jam
- Advertisement
- City Map
- Special Request