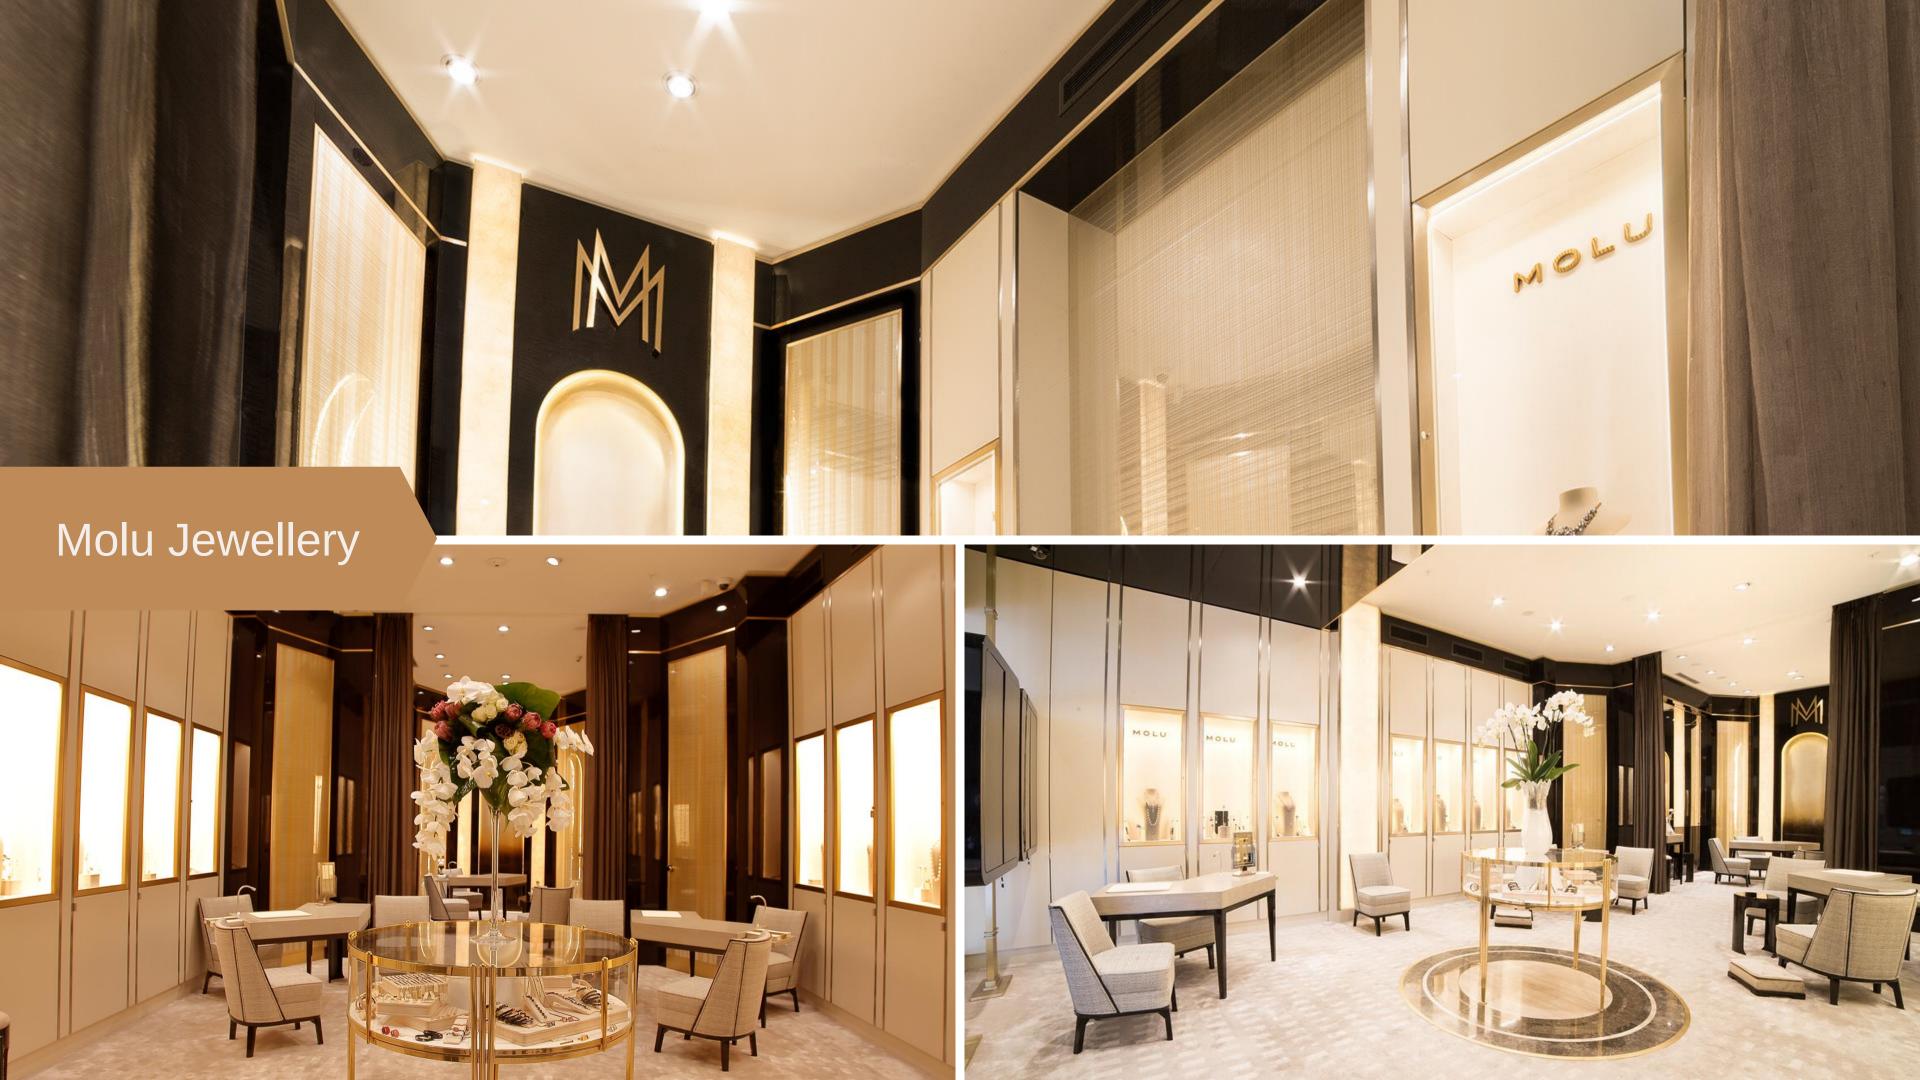

Fermada offered remarkable, cutting edge solutions to prestigious projects both in domestic and international platforms, such as; Istanbul New Airport and Louvre Museum in France.

Fermada LED Lighting Team supplies products to various areas which are Healthcare Centers, Commercial-Residential Areas, Façade, Sport Complex, and Marine Areas with its manufacturing power.