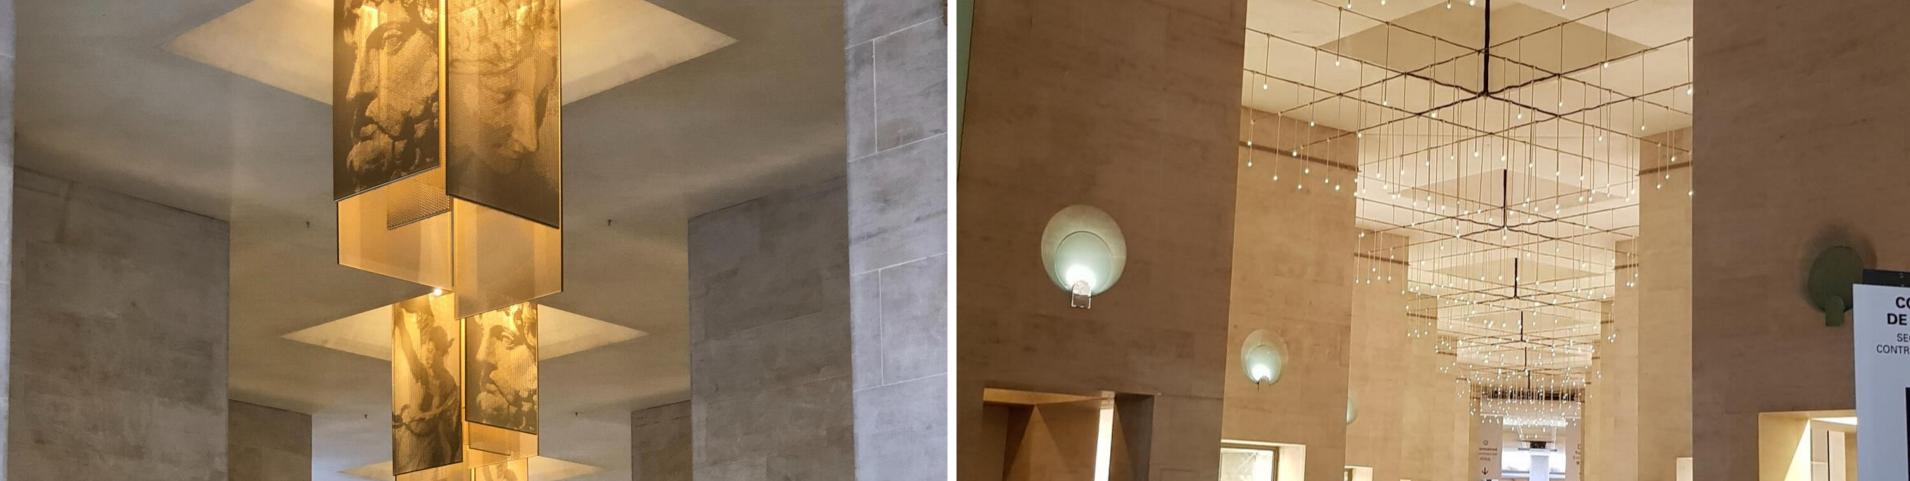

#### #LOUVRE MUSEUM

2019

- The world's largest art museum and historical monument (Paris / France)
- Europe's most visitors area museum
- Luminaires used; Fiber optic special technology