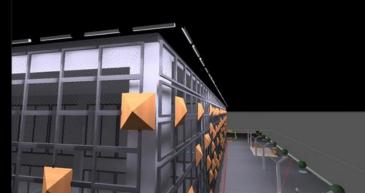

3. Analyzing the lighting levels by simulating the structure.

4.

Taking render of the desired images and compare with the real situation.