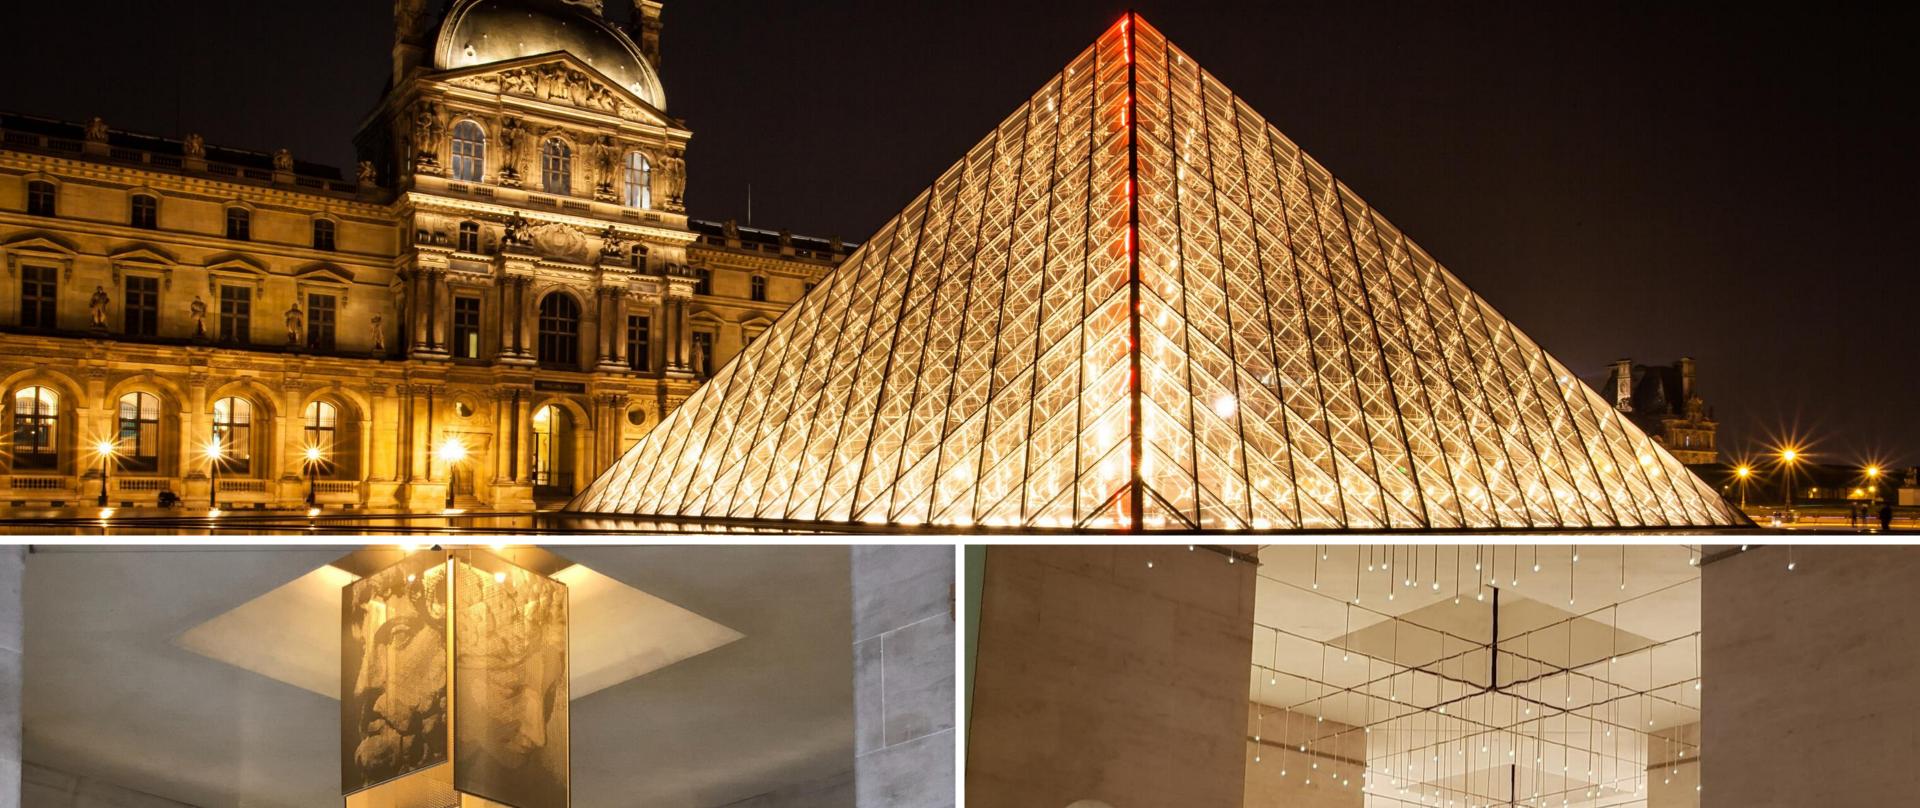

#### #LOUVRE MUSEUM

2019

- The world's largest art museum and historical monument (Paris / France)
- Europe's most visitors area museum
- Luminaires used; Fiber optic special technology