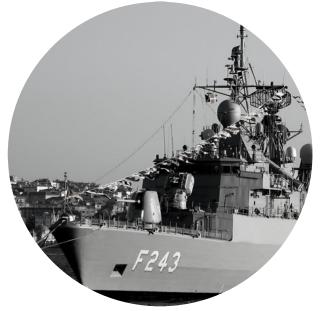

# #STAR OF BOSPHORUS DATA CENTER 2019 Most advanced data center in Turkey. • 24.000 m2 area Leed Certification Special Type Architectural Type Lighting