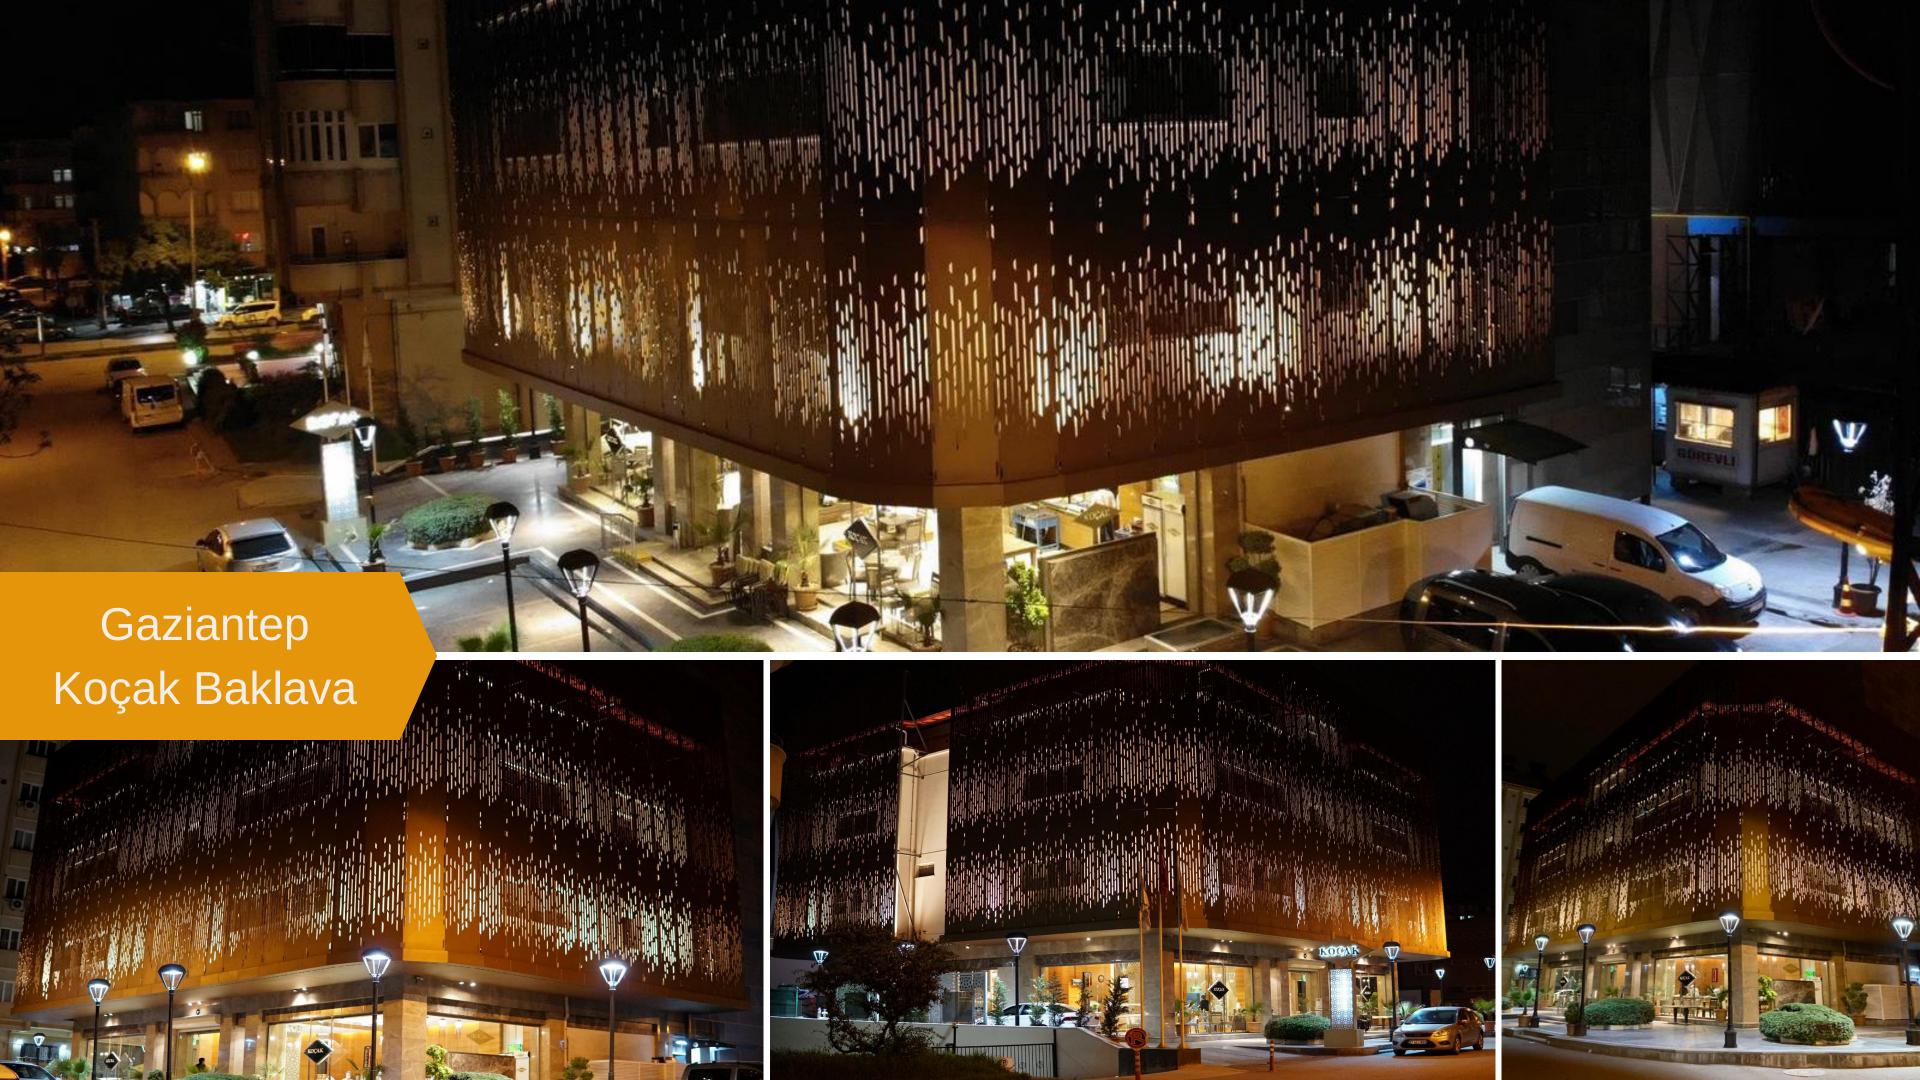

# #ISTANBUL AIRPORT 2017 - World's largest and most prestigious Airport project • Domestic production source and custom designs • 100% "Back of House" (BOH) area lighting • 35%" Front of House" (FOH) area lighting Terminal Environmental Lighting

#### #LOUVRE MUSEUM

2019

- The world's largest art museum and historical monument (Paris / France)
- Europe's most visitors area museum
- Luminaires used; Fiber optic special technology

# #STAR OF BOSPHORUS DATA CENTER 2019 Most advanced data center in Turkey. • 24.000 m2 area Leed Certification Special Type Architectural Type Lighting

#### #SILICON VALLEY

2020

- Turkey's "Best Prestigious Project"
- Turkey's "Innovation and technology Center"
- Luminaires ; Phoenix Color with RGB and DMX Controlled