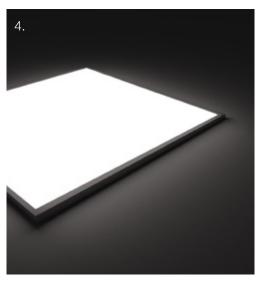

#### 2. LASER CUT

Thanks to our laser cutting machines and skilled workers, we can model plastics and aluminum to face any request from our customers. This allow us, above all, to create one of our most important and sold products: the edgelight panel. Different shapes and sizes, maximum uniformity of light in only 13mm thickness.