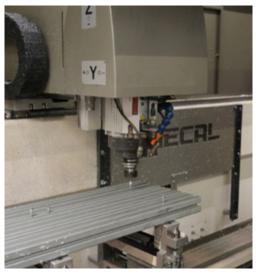

#### 4. ALUMINUM PROCESSING

In our factory manage by skilled manpower, we have all the tools for aluminum bars processing such as cutting (with different angle) and milling. We can deliver custom length profiles in the next 24h after the confirmation order. 100% Made In Italy profiles. +100 different alu molds in stock