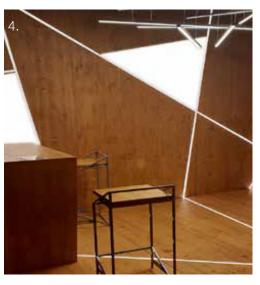

5. Restaurant Boter Crema

Product: POLE-58

Salvatore Ferragamo Boutique - Hong Kong

Product: BRACO PANELS STANDAR WIDTH

 Salvatore Ferragamo Boutique Hong Kong

Product: BL05

2. Dada kitchens Milan

Product: BL01

3. Garibaldi station Milan

Product: BL01

4. Windows Gucci's New York

Product: BL04

5. Vimar Stand Frankfurt

Product: BL01

Product: BRACO PANELS

2. Roll Royce private collection Liechtenstein