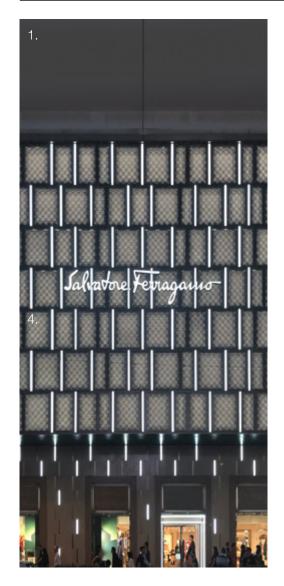

5. Restaurant Boter Crema

Product: POLE-58

Salvatore Ferragamo Boutique - Hong Kong

Product: BRACO PANELS STANDAR WIDTH

 Salvatore Ferragamo Boutique Hong Kong

Product: BL05

2. Dada kitchens Milan

Product: BL01