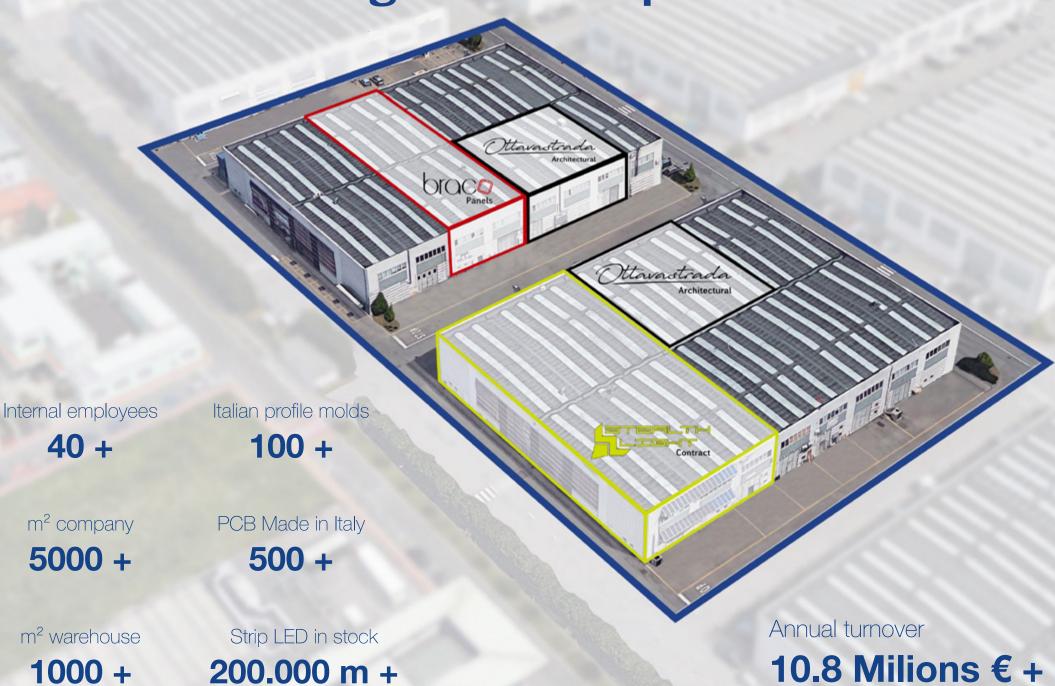

# Stealth Light Group







# Stealth Light Group





# Production





#### 1. PCB ASSEMBLY

We have PCB assembly machines, which are controlled by skilled workers. They allow us to produce high efficiency LED strips and LED boards designed by our technical department and fully crafted in our factory.

We can totally customize power, CCT and pitch.





#### 2. LASER CUT

Thanks to our laser cutting machines and skilled workers, we can model plastics and aluminum to face any request from our customers. This allow us, above all, to create one of our most important and sold products: the edgelight panel. Different shapes and sizes, maximum uniformity of light in only 13mm thickness.



# Production



# 3. THE MECHANIZED WAREHOUSE

We can deliver: Strip LED & PCB, downlights, tracklights, aluminum profiles and wall lamps within 24h.

Thank