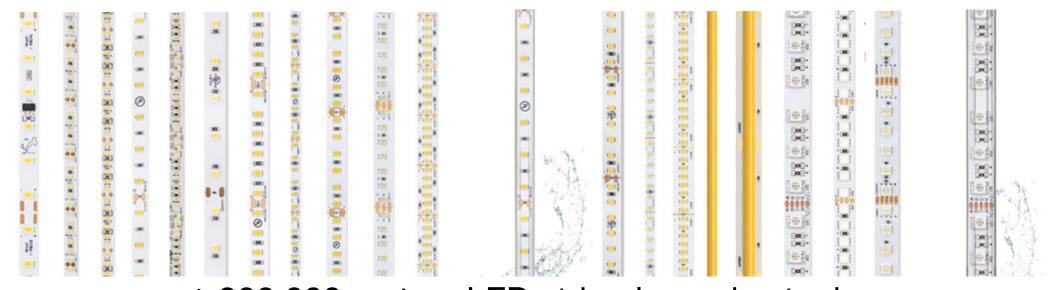

#### 1. PCB ASSEMBLY

We have PCB assembly machines, which are controlled by skilled workers. They allow us to produce high efficiency LED strips and LED boards designed by our technical department and fully crafted in our factory.

We can totally customize power, CCT and pitch.

+ 200.000 meters LED strip always in stock

100% MADE IN ITALY

1. Rocca Jewerly Milan

Product: Custom

2. City Life Milan

Product: LOUD

3. Automobile Club d'Italia Milan

Product: BOLOGNA