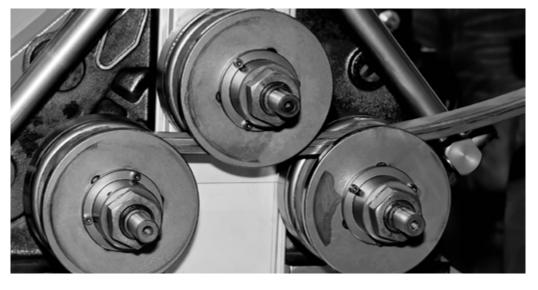

#### 6. CUSTOM BENDING

Stealth Light Group, among the numerous services, also offers the bending process almost of our made in italy extruded profiles.

We also have some standard rings such as 600mm, 900mm, 1270mm 1800mm in stock.