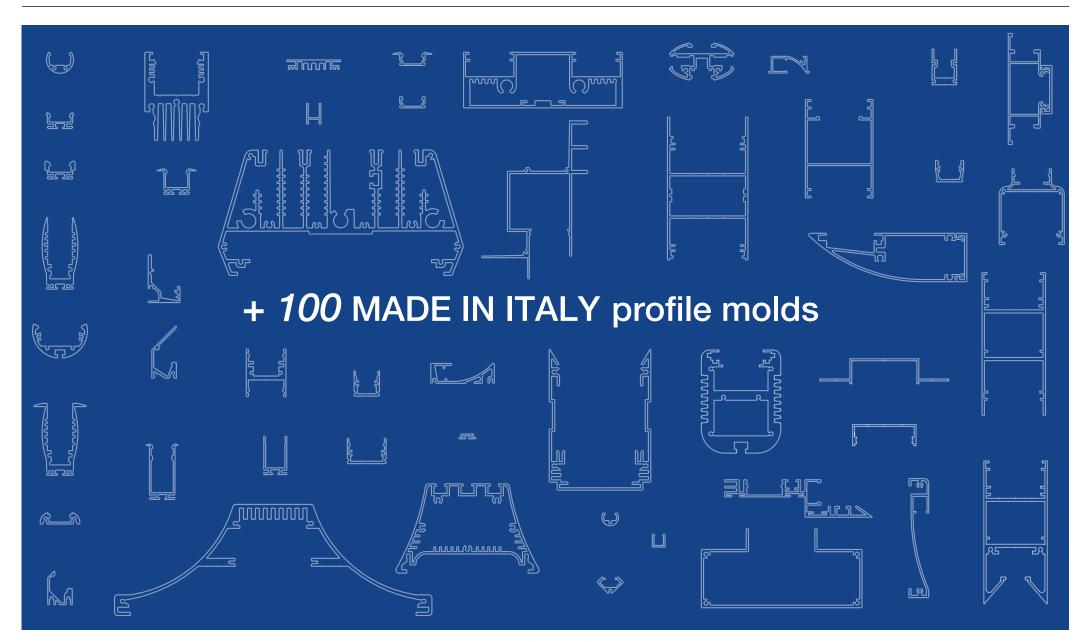

#### 4. ALUMINUM PROCESSING

In our factory manage by skilled manpower, we have all the tools for aluminum bars processing such as cutting (with different angle) and milling. We can deliver custom length profiles in the next 24h after the confirmation order. 100% Made In Italy profiles. +100 different alu molds in stock