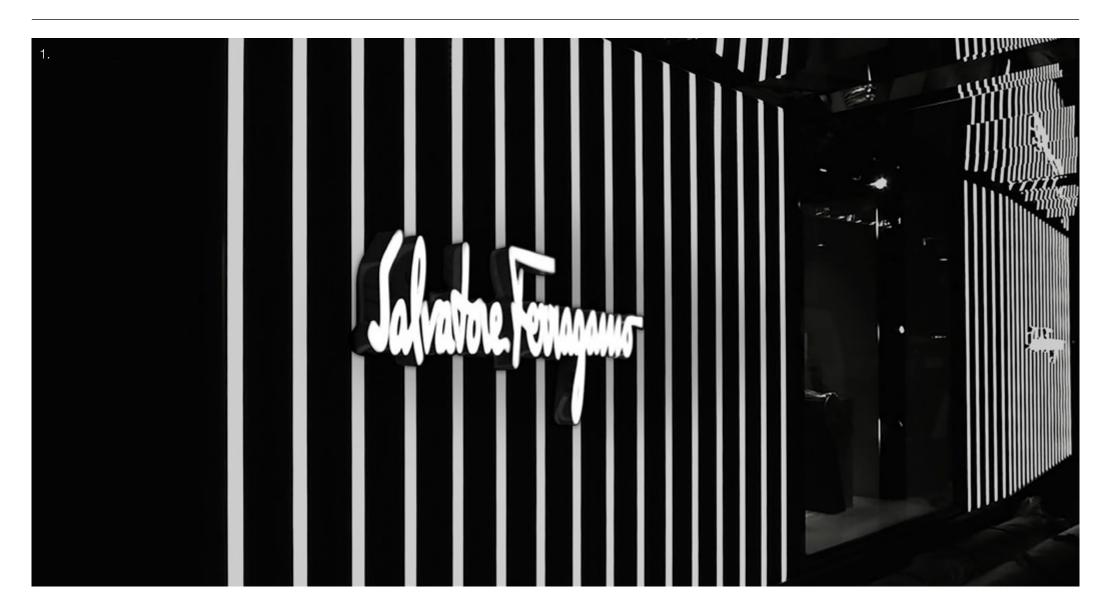

5. Restaurant Boter Crema

Product: POLE-58

Salvatore Ferragamo Boutique - Hong Kong

Product: BRACO PANELS STANDAR WIDTH

 Salvatore Ferragamo Boutique Hong Kong

Product: BL05

2. Dada kitchens Milan

Product: BL01