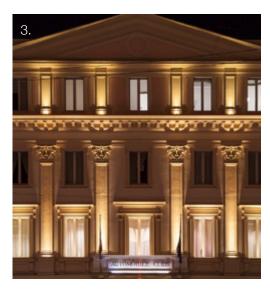

+ 200.000 meters LED strip always in stock

100% MADE IN ITALY

1. Rocca Jewerly Milan

Product: Custom

2. City Life Milan

Product: LOUD

3. Automobile Club d'Italia Milan

Product: BOLOGNA

4. La Kukkagna restaurant Crema

Product: CESTAL00024

Poldi Pezzoli museum - Milan

Product: CESTAL00058

1. Private villa

Dubai

Product: CESTAL00004

2. Bejrang Pershad Hyderabad

Product: LOUD

3. Ecuador pavillion - EXPO 2015 Milan

Product: BOLOGNA

4. Private villa

Dubai

Product: VAULT

5. Nove25 Shop Monza

Product: EMILIA XSR

1. Forma Club Crema

Product: EMILIA PR

2. Bajrang Petrshad Hyderabad

Product: CESTAL00039

3. Marina city Abu Dhabi

Product: TUBE L

4. Abbazia del mito Puglia

Product: DRIP

5. Restaurant Boter Crema

Product: POLE-58

Salvatore Ferragamo Boutique - Hong Kong

Product: BRACO PANELS STANDAR WIDTH

 Salvatore Ferragamo Boutique Hong Kong

Product: BL05

2. Dada kitchens Milan

Product: BL01

3. Garibaldi station Milan

Product: BL01

4. Windows Gucci's New York

Product: BL04

5. Vimar Stand Frankfurt

Product: BL01

Product: BRACO PANELS

2. Roll Royce private collection Liechtenstein

Product: BL02

3. Product: BL02

4. Campari headquarter Milan

Product: LB01

Braco panel retrofit
 Private House
 Bergamo

Product: BL03 RETROFIT

2. IBM Rome

Product: BL01

3. CLAY PAKY Headquarter
R&D Department Bergamo

Product: LB01

5. Fibretec Euroluce stand Milan

Product: BL01

5. FOX control room Rome

Product: BL01