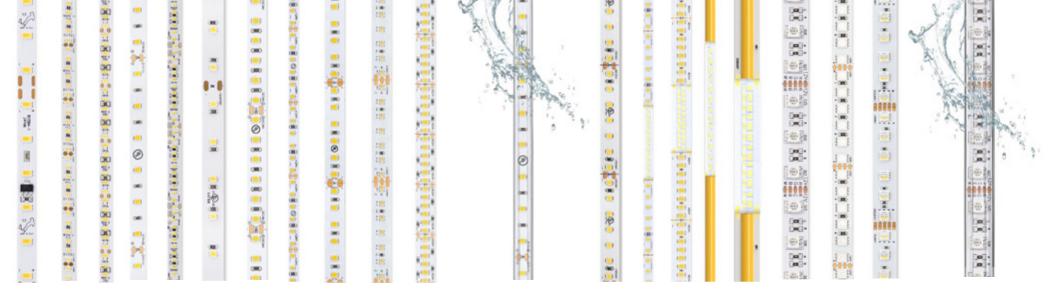

#### 1. PCB ASSEMBLY

We have PCB assembly machines, which are controlled by skilled workers. They allow us to produce high efficiency LED strips and LED boards designed by our technical department and fully crafted in our factory.

We can totally customize power, CCT and pitch.

+ 200.000 meters LED strip always in stock

100% MADE IN ITALY

1. Rocca Jewerly Milan

Product: Custom

2. City Life Milan

Product: LOUD

3. Automobile Club d'Italia Milan

Product: BOLOGNA