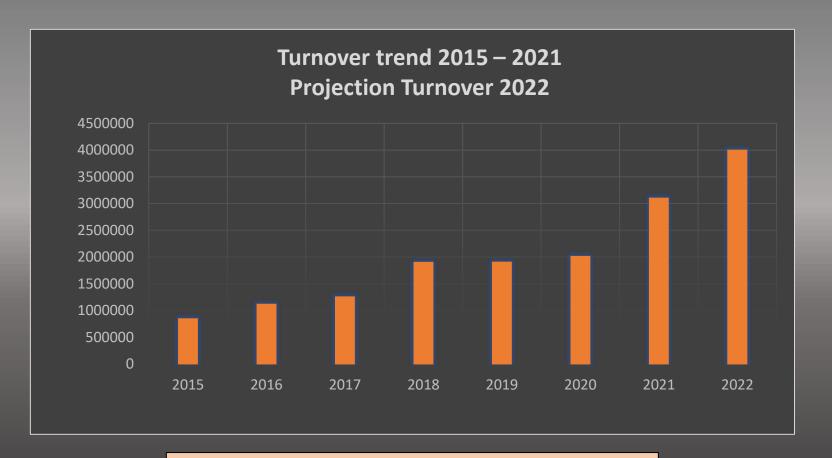

#### **TURNOVER YEAR 2021**

3.101.657 € at 31/12/2021 + **63**% compared to year 2020