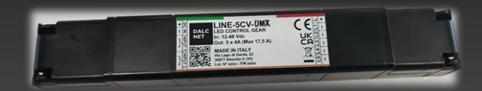

#### **LINE-5CV-DMX**

• Five channels

• Input: 12-48 V

• Output: 5 x 4 A

Total max 17,5 A

• PWM frequency 4 kHz

• LIGHTAPP configuration

• Screwless cable cover

• Size: 186x29x21mm

Availability:

Q1 2023

The new Dalcnet app will be available on Android and iOS.

Thanks to the NFC technology it will be possible to configure:

- Min and max level
- Dimming curve
- PWM frequency
- > Fade time
- > DALI/DMX addressing and parameters (power on level, system failure level, ...)
- > Analogic input type: Push button, 0-10V, 1-10V, potentiometer, sensor, switch
- Push button/switch behavior
  - ☐ On/off/dim
  - ☐ On/off
  - ☐ Cycle: it is possible to set up to 10 different levels; each press of the button change from one level to the next
  - ☐ Animation: it is possible to set up 10 different level and make a dynamic animation associated to the press of the button
- Constant current level
- And many other parameters