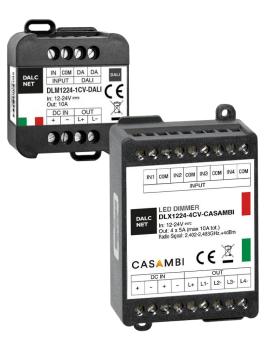

# THE DALI ECOSYSTEM

DLX1224-4CC350-DALI

DLM1224-1CV-DALI

DLD1248-4CV-DALI

DAC230-4CH-DALI

DGM02

#### SLIM-2CV-DALI

• Input: 12-48 V

• Output: 2 x 10 A

Total max 17,5 A

- DALI DT8 Tunable White
- 2 x DT6
- 1 x DT6 up to 17,5 A
- PWM frequency 4 kHz
- DALI2.0 certification
- Push button input
- **LightApp** configuration
- Screwless cable cover

• Size: 136x29x21mm

Availability: Q1 2023