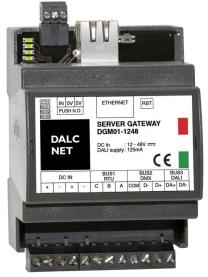

# THE DALI ECOSYSTEM

DLX1224-4CC350-DALI

DLM1224-1CV-DALI

DLD1248-4CV-DALI

DAC230-4CH-DALI

DGM02

# THE DMX ECOSYSTEM

DLX1224-4CV-DMX

DLD1248-4CV-DMX

DGM02

ADC1248-4CH-DMX

DGD-DMX-DALI

**CBU-MASTER-DALI-IP** 

DGM02-1248

like DGM02-1248, ADC1248-4CH-DALI or DMX, DLD1248-4CH-DALI or DMX

Application: «La Grande Mela» Shopping mall Facade in Verona, Italy

Products: DLD1248-4CV-DMX

Application: «Katara Village» Building facade in Doha, Qatar

Applications: Smart towers; car charging stations

Products: DGM01-1248 DLD1248-12CV-DMX DLP1224-6CV-DMX

Application: Yachts and cruise ships (Virgin cruise ships)

Products: OEM DMX to 0-10 converters

Virgin cruise ship