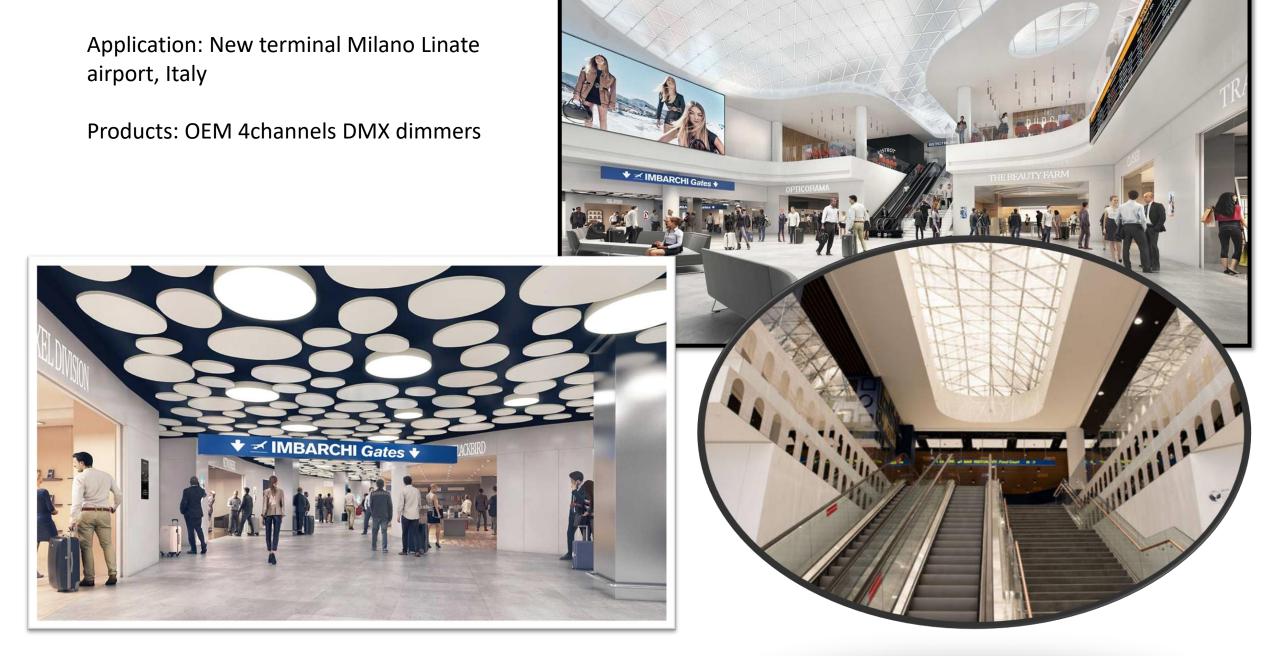

Products: DLD1248-4CH-DALI

Application: commercial square outdoor lighting and building facade. Color lighting control

Products: OEM DMX devices, 8channels, constant current 4ch DMX Splitters Traxxon control system