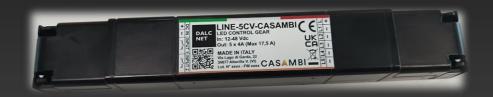

#### **LINE-5CV-CASAMBI**

- Five channels
- Input: 12-48 V
- Output: 5 x 4 A

Total max 17,5 A

- Profiles:
  - RBG
  - RBG+W
  - RGB+TW
  - RGB + 2W
  - 2 x TW
- PWM frequency 4 kHz
- Bluetooth 5.0 (Beta)
- Screwless cable cover
- Size: 186x29x21mm

Availability: Q3 2022