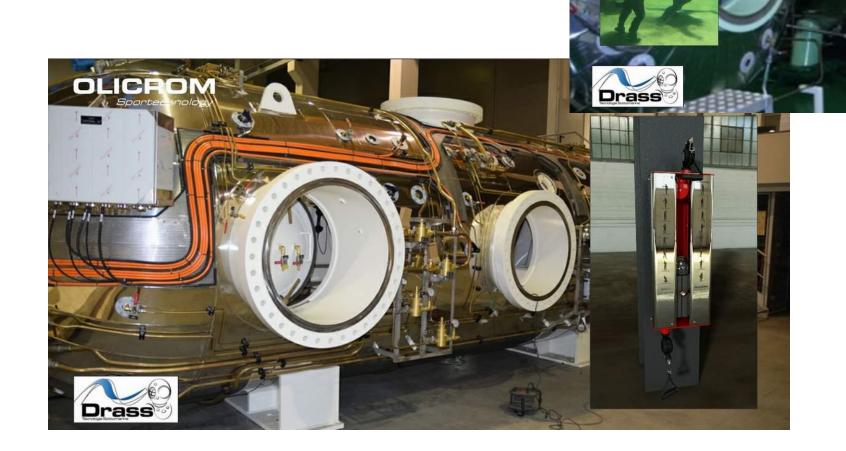

Products: DLD1248-4CV-MODBUS

Application : underwater facilities

Products: DLD1248-4CC-MODBUS

Application: Horticulture

Products:

DLX1224-4CH-CASAMBI CBU-MASTER-DMX-IP

Application: lighting on Public transport