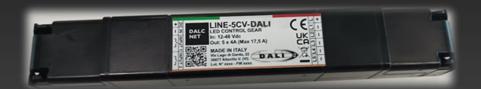

#### **LINE-5CV-CASAMBI**

- Five channels
- Input: 12-48 V
- Output: 5 x 4 A

Total max 17,5 A

- Profiles:
  - RBG
  - RBG+W
  - RGB+TW
  - RGB + 2W
  - 2 x TW
- PWM frequency 4 kHz
- Bluetooth 5.0 (Beta)
- Screwless cable cover
- Size: 186x29x21mm

Availability: Q3 2022