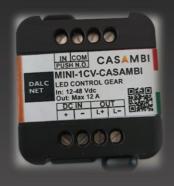

#### **MINI-1CV-CASAMBI**

- Single channel
- Input: 12-48 V
- Output: max 12 A
- PWM frequency 4 kHz
- Bluetooth 5.0 (Beta)
- Size: 46x46x25mm

Availability: Q3 2022