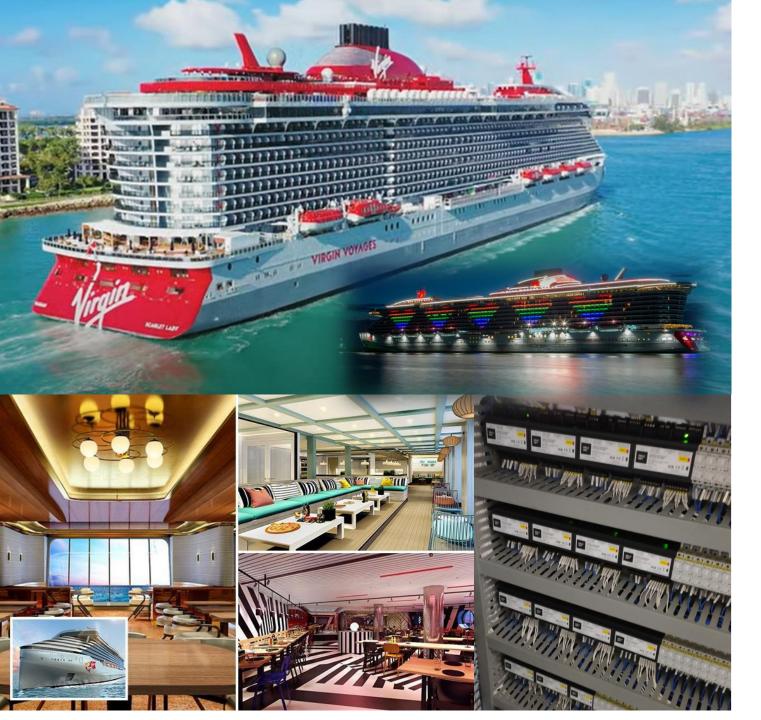

Applications: Smart towers; car charging stations

Products: DGM01-1248 DLD1248-12CV-DMX DLP1224-6CV-DMX

Application: Yachts and cruise ships (Virgin cruise ships)

Products: OEM DMX to 0-10 converters

Virgin cruise ship