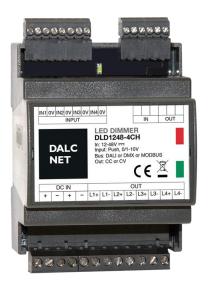

# THE DALI ECOSYSTEM

DLX1224-4CC350-DALI

DLM1224-1CV-DALI

DLD1248-4CV-DALI

DAC230-4CH-DALI

DGM02

# THE DMX ECOSYSTEM

DLX1224-4CV-DMX

DLD1248-4CV-DMX

DGM02

ADC1248-4CH-DMX

DGD-DMX-DALI

#### Best sellers

DLM1224-1CV

DLM1224-1CV-DALI

DLX1224-4CV-DALI

DLX1224-4CV-DMX

DLD1248-4CV-DALI

DLD1248-4CV-DMX

DLX1224-4CV-CASAMBI

like DGM02-1248, ADC1248-4CH-DALI or DMX, DLD1248-4CH-DALI or DMX

Application: «La Grande Mela» Shopping mall Facade in Verona, Italy

Products: DLD1248-4CV-DMX

Application: «Katara Village» Building facade in Doha, Qatar

Products: DLD1248-4CH-DALI

Application: commercial square outdoor lighting and building facade. Color lighting control

Products: OEM DMX devices, 8channels, constant current 4ch DMX Splitters Traxxon control system