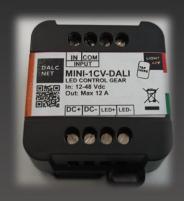

#### MINI-1CV-DALI

- Single channel
- Input: 12-48 V
- Output: max 12 A
- PWM frequency 4 kHz
- DALI2.0 certification
- Push button input
- **LightApp** configuration
- Size: 46x46x25mm

Availability:

Q4 2022