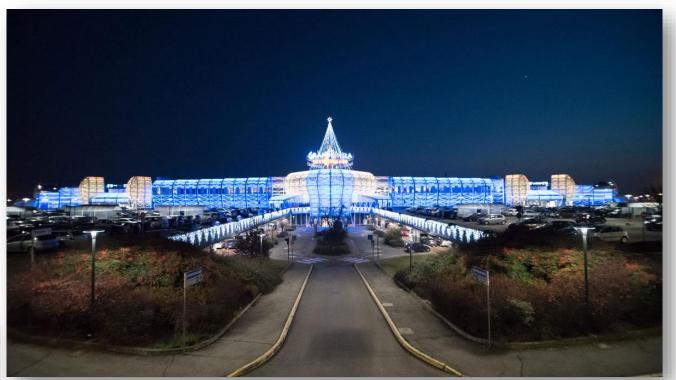

like DGM02-1248, ADC1248-4CH-DALI or DMX, DLD1248-4CH-DALI or DMX

Application: «La Grande Mela» Shopping mall Facade in Verona, Italy

Products: DLD1248-4CV-DMX

Application: «Katara Village» Building facade in Doha, Qatar