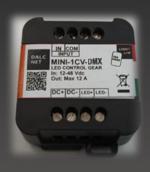

#### MINI-1CV-DMX

- Single channel
- Input: 12-48 V
- Output: max 12 A
- PWM frequency 4 kHz
- Push button input
- LIGHTAPP configuration
- Size: 46x46x25mm

Availability:

Q4 2022