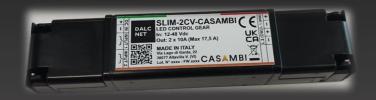

#### **SLIM-2CV-CASAMBI**

- Two channels
- Input: 12-48 V
- Output: 2 x 10 A

Total max 17,5 A

- Profiles:
  - Tunable white
  - Dim-to-warm
  - Indipendent channels
  - Single channel up to 17,5 A
- PWM frequency 4 kHz
- Bluetooth 5.0 (Beta)
- Screwless cable cover
- Size: 136x29x21mm

Availability:Q3 2022