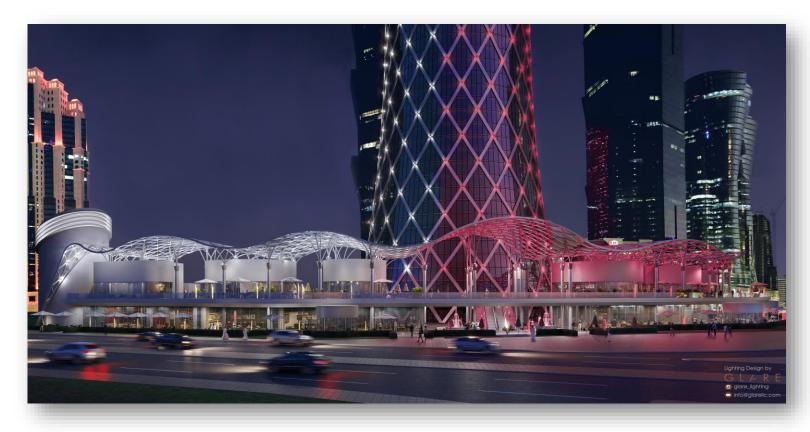

like DGM02-1248, ADC1248-4CH-DALI or DMX, DLD1248-4CH-DALI or DMX

Application: «La Grande Mela» Shopping mall Facade in Verona, Italy

Products: DLD1248-4CV-DMX

Application: «Katara Village» Building facade in Doha, Qatar

Products: DLD1248-4CH-DALI

Application: commercial square outdoor lighting and building facade. Color lighting control

Products: OEM DMX devices, 8channels, constant current 4ch DMX Splitters Traxxon control system