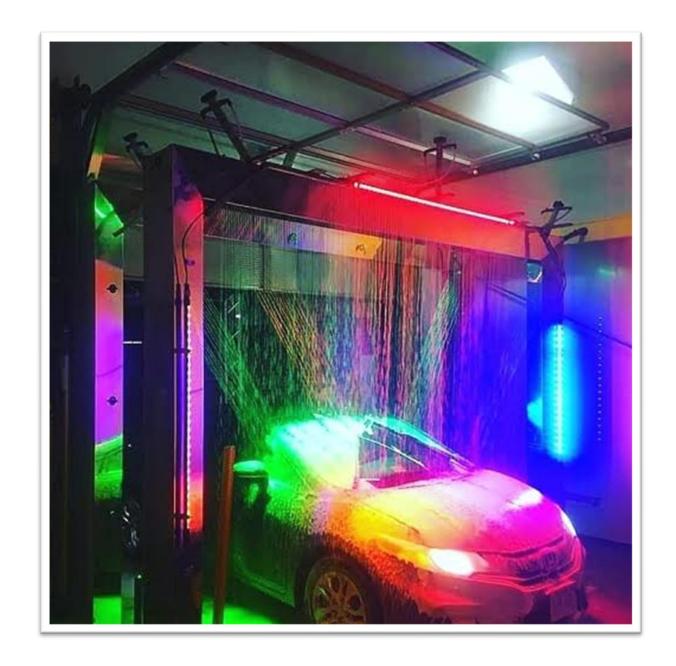

#### Application:

Historical cities and archeological sites

Mercati di Traiano in Rome – Casambi CBU-MASTER-DALI-IP

In Feltre: public lighting relamping – Casambi CBU-MASTER-DMX-IP

Application: Car washers

Products: DLD1248-4CV-MODBUS

Application : underwater facilities

Products: DLD1248-4CC-MODBUS

Application: Horticulture

Products:

DLX1224-4CH-CASAMBI CBU-MASTER-DMX-IP

Application: lighting on Public transport