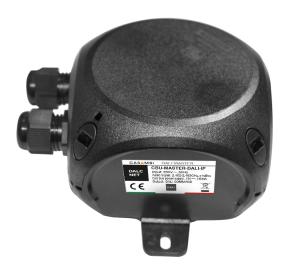

**CBU-MASTER-DALI-IP** 

DGM02-1248

**Lighting designers** – Casambi, DMX , DALI devices

like DLM1224-1CV-DALI, DLX1224-4CV-CASAMBI, TIMER-CASAMBI, CBU-MASTER-DALI-IP, DLD1248-4CH-DMX or DALI.

**Integrators** – high professional OEM dimmers, gateways and converters

#### Application:

Historical cities and archeological sites

Mercati di Traiano in Rome – Casambi CBU-MASTER-DALI-IP

In Feltre: public lighting relamping – Casambi CBU-MASTER-DMX-IP

Application: Car washers

Products: OEM single channel in Constant Current

Application: train station in Padua, Italy

Products: DLM1248-1CV-DALI

Application: Retail – Flagship stores

Products: Casambi CBU-MASTER-DALI-IP

Application: Retail - Multibrand stores

Products: Casambi CBU-MASTER-DALI-IP

DLD1248-4CH-DALI