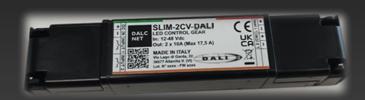

#### SLIM-2CV-DALI

• Input: 12-48 V

• Output: 2 x 10 A

Total max 17,5 A

- DALI DT8 Tunable White
- 2 x DT6
- 1 x DT6 up to 17,5 A
- PWM frequency 4 kHz
- DALI2.0 certification
- Push button input
- **LightApp** configuration
- Screwless cable cover

• Size: 136x29x21mm

Availability: Q1 2023