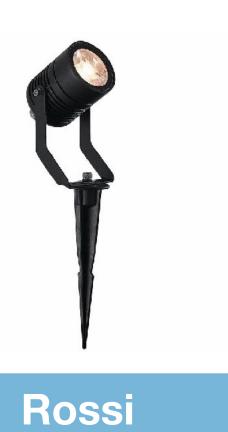

## **Smart Spike Light**

- IP65 Certified
- Dimmable
- Color Control
- Smart Control
- With Plug and 0.5m Cable

Rossi

| Model        | Input Voltage | Power | LED          | Color Temperature | Dimmable   | Dimension (mm) |
|--------------|---------------|-------|--------------|-------------------|------------|----------------|
| io-BleM-LRS3 | 12V DC        | 3W    | 3pcs 5050RGB | RGB               | Brightness | ф60*80*270     |

## **Smart Spike Light Kit**

| Model          | Input Voltage | Power | LED          | Color Temperature | Dimmable   | Dimension (mm) |
|----------------|---------------|-------|--------------|-------------------|------------|----------------|
| io-BleM-LRS3-3 | 12V DC        | 3W*3  | 3pcs 5050RGB | RGB               | Brightness | ф60*80*270     |