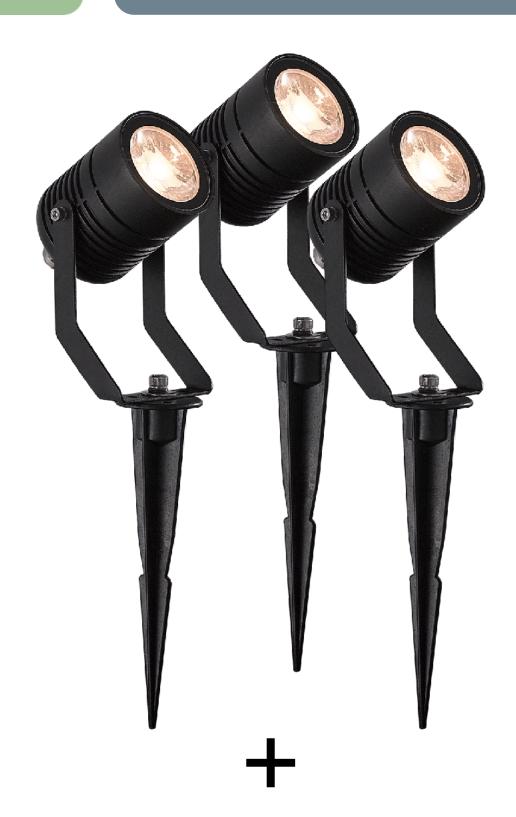

## **Smart Spike Light Kit**

| Model          | Input Voltage | Power | LED          | Color Temperature | Dimmable   | Dimension (mm) |
|----------------|---------------|-------|--------------|-------------------|------------|----------------|
| io-BleM-LRS3-3 | 12V DC        | 3W*3  | 3pcs 5050RGB | RGB               | Brightness | ф60*80*270     |