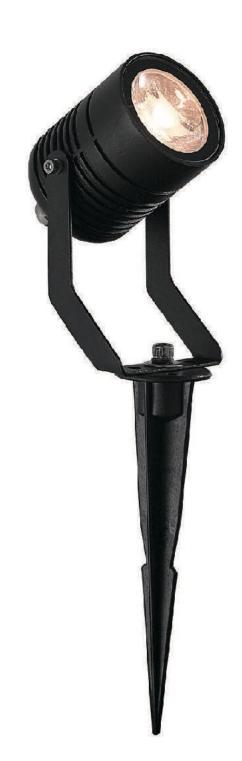

## **Smart Spike Light**

- IP65 Certified
- Dimmable
- Color Control
- Smart Control
- With Plug and 0.5m Cable

Rossi

| Model        | Input Voltage | Power | LED          | Color Temperature | Dimmable   | Dimension (mm) |
|--------------|---------------|-------|--------------|-------------------|------------|----------------|
| io-BleM-LRS3 | 12V DC        | 3W    | 3pcs 5050RGB | RGB               | Brightness | ф60*80*270     |

## **Smart Spike Light Kit**

| Model          | Input Voltage | Power | LED          | Color Temperature | Dimmable   | Dimension (mm) |
|----------------|---------------|-------|--------------|-------------------|------------|----------------|
| io-BleM-LRS3-3 | 12V DC        | 3W*3  | 3pcs 5050RGB | RGB               | Brightness | ф60*80*270     |