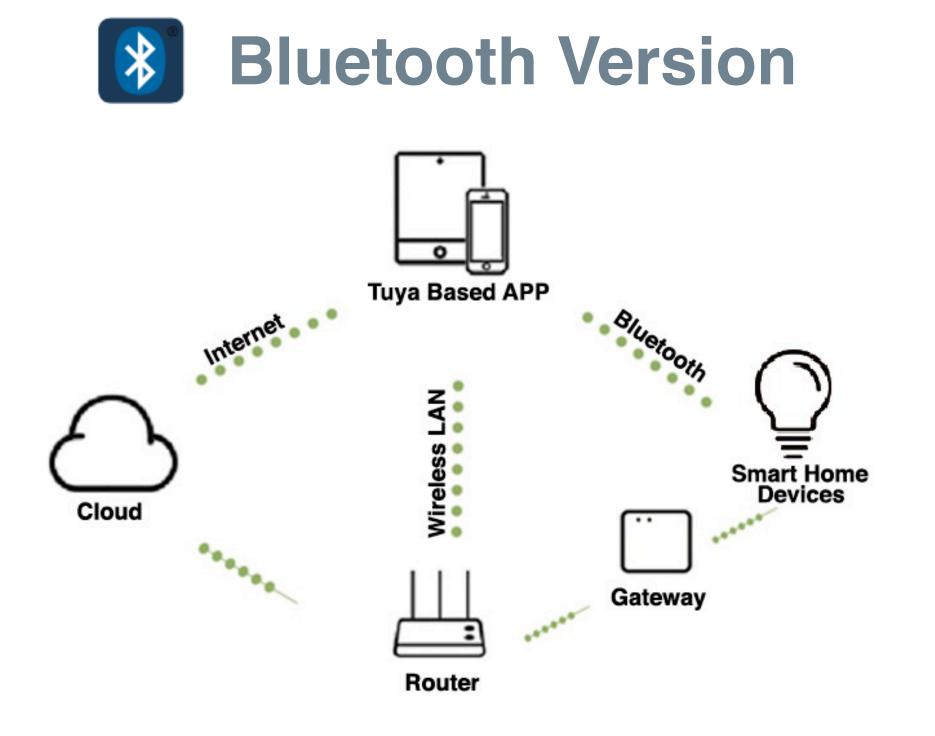

## **Ways to Connect**

We have both Bluetooth and Wi-Fi version of smart outdoor lights. Wi-Fi outdoor lights are suitable for small gardens. For big gardens, we strongly recommend the Bluetooth version, since the Gateway allows connection of **more devices at extended range**.

- Connects More Devices
- Extended Range

No Gateway Required