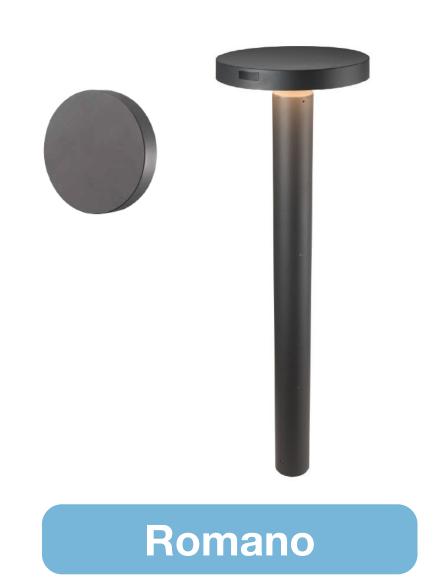

## **Smart Outdoor Light**

Spike Light

Wall Light

Colombo

Wall Light and Bollard Light Series