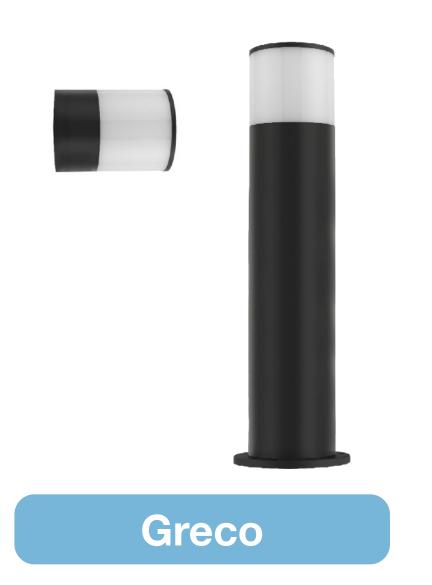

## **Smart Outdoor Light**

Spike Light

Wall Light

Colombo

Wall Light and Bollard Light Series