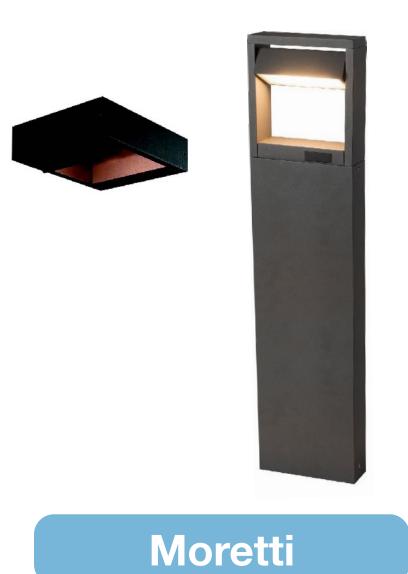

## **Smart Outdoor Light**

Spike Light

Wall Light

Colombo

Wall Light and Bollard Light Series