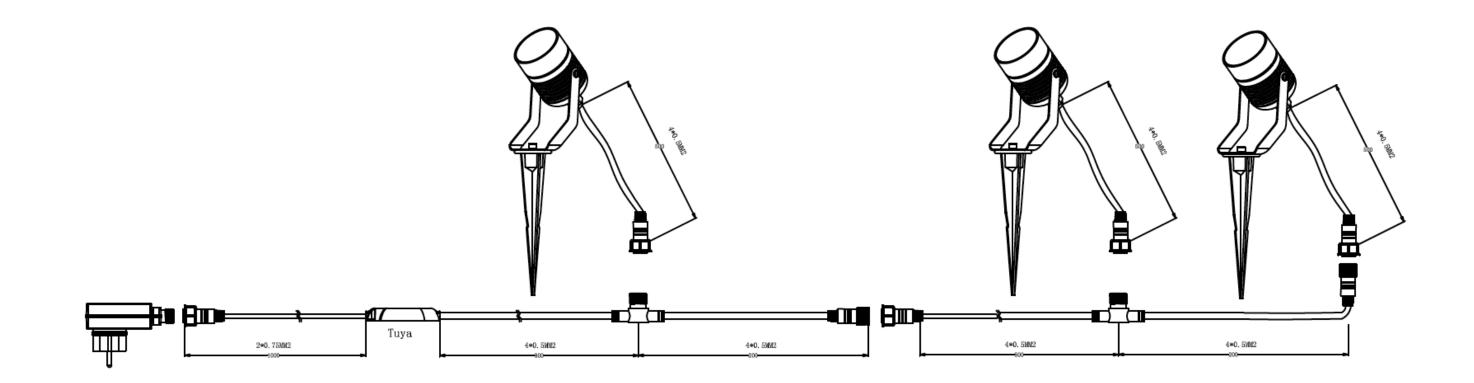

## **Smart Spike Light Kit**

| Model          | Input Voltage | Power | LED          | Color Temperature | Dimmable   | Dimension (mm) |
|----------------|---------------|-------|--------------|-------------------|------------|----------------|
| io-BleM-LRS3-3 | 12V DC        | 3W*3  | 3pcs 5050RGB | RGB               | Brightness | ф60*80*270     |