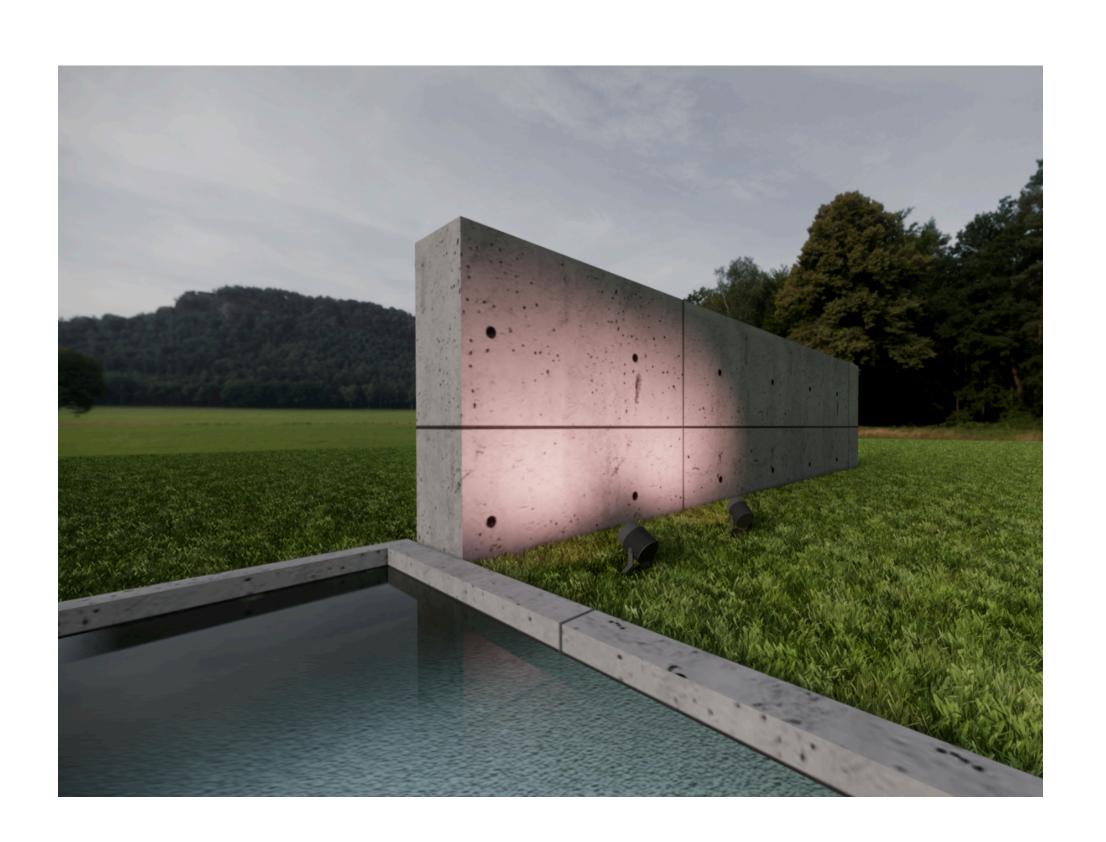

## **Ways to Connect**

We have both Bluetooth and Wi-Fi version of smart outdoor lights. Wi-Fi outdoor lights are suitable for small gardens. For big gardens, we strongly recommend the Bluetooth version, since the Gateway allows connection of **more devices at extended range**.