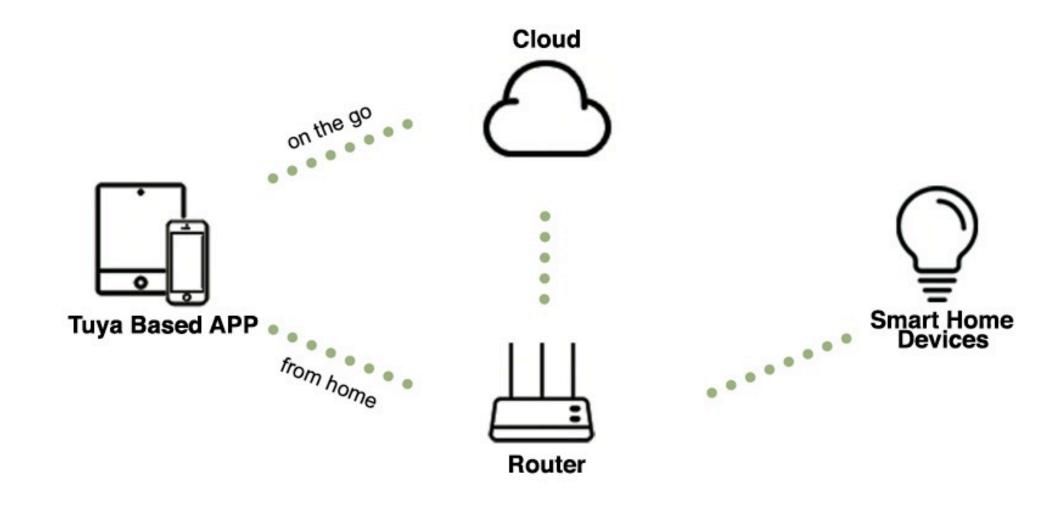

## **Ways to Connect**

We have both Bluetooth and Wi-Fi version of smart outdoor lights. Wi-Fi outdoor lights are suitable for small gardens. For big gardens, we strongly recommend the Bluetooth version, since the Gateway allows connection of **more devices at extended range**.