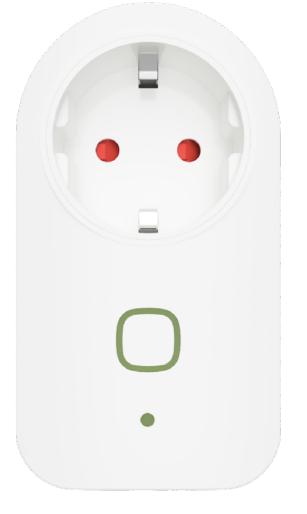

#### Smart Wi-Fi Plug

- Power Meter Function
- Smart Control

6

• Timer and Schedule

Matter Protocol

| Model               | Input Voltage | Max Power | Max Current | IP Rating | Dimension (mm) |
|---------------------|---------------|-----------|-------------|-----------|----------------|
| io-WiFi-PlugEU      | 230V          | 3680W     | 16A         | IP 20     | L54*W78*H101   |
| io-WiFi-PlugEU-IP44 | 230V          | 3680W     | 16A         | IP 44     | L60*W90*H115   |
| io-WiFi-PlugFR      | 230V          | 3680W     | 16A         | IP 20     | L54*W78*H101   |
| io-WiFi-PlugFR-IP44 | 230V          | 3680W     | 16A         | IP 44     | L60*W90*H115   |