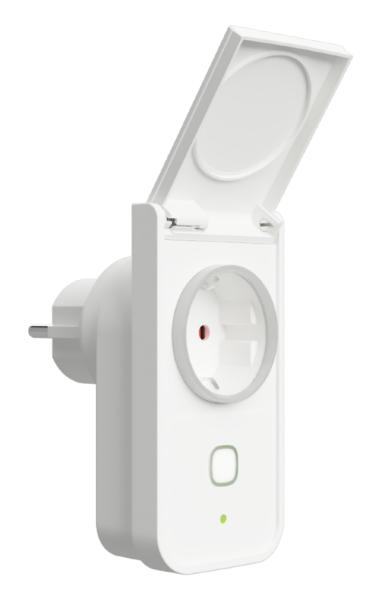

#### Smart Wi-Fi Plug

- Power Meter Function
- Smart Control

6

• Timer and Schedule

Matter Protocol

| Model               | Input Voltage | Max Power | Max Current | IP Rating | Dimension (mm) |
|---------------------|---------------|-----------|-------------|-----------|----------------|
| io-WiFi-PlugEU      | 230V          | 3680W     | 16A         | IP 20     | L54*W78*H101   |
| io-WiFi-PlugEU-IP44 | 230V          | 3680W     | 16A         | IP 44     | L60*W90*H115   |
| io-WiFi-PlugFR      | 230V          | 3680W     | 16A         | IP 20     | L54*W78*H101   |
| io-WiFi-PlugFR-IP44 | 230V          | 3680W     | 16A         | IP 44     | L60*W90*H115   |