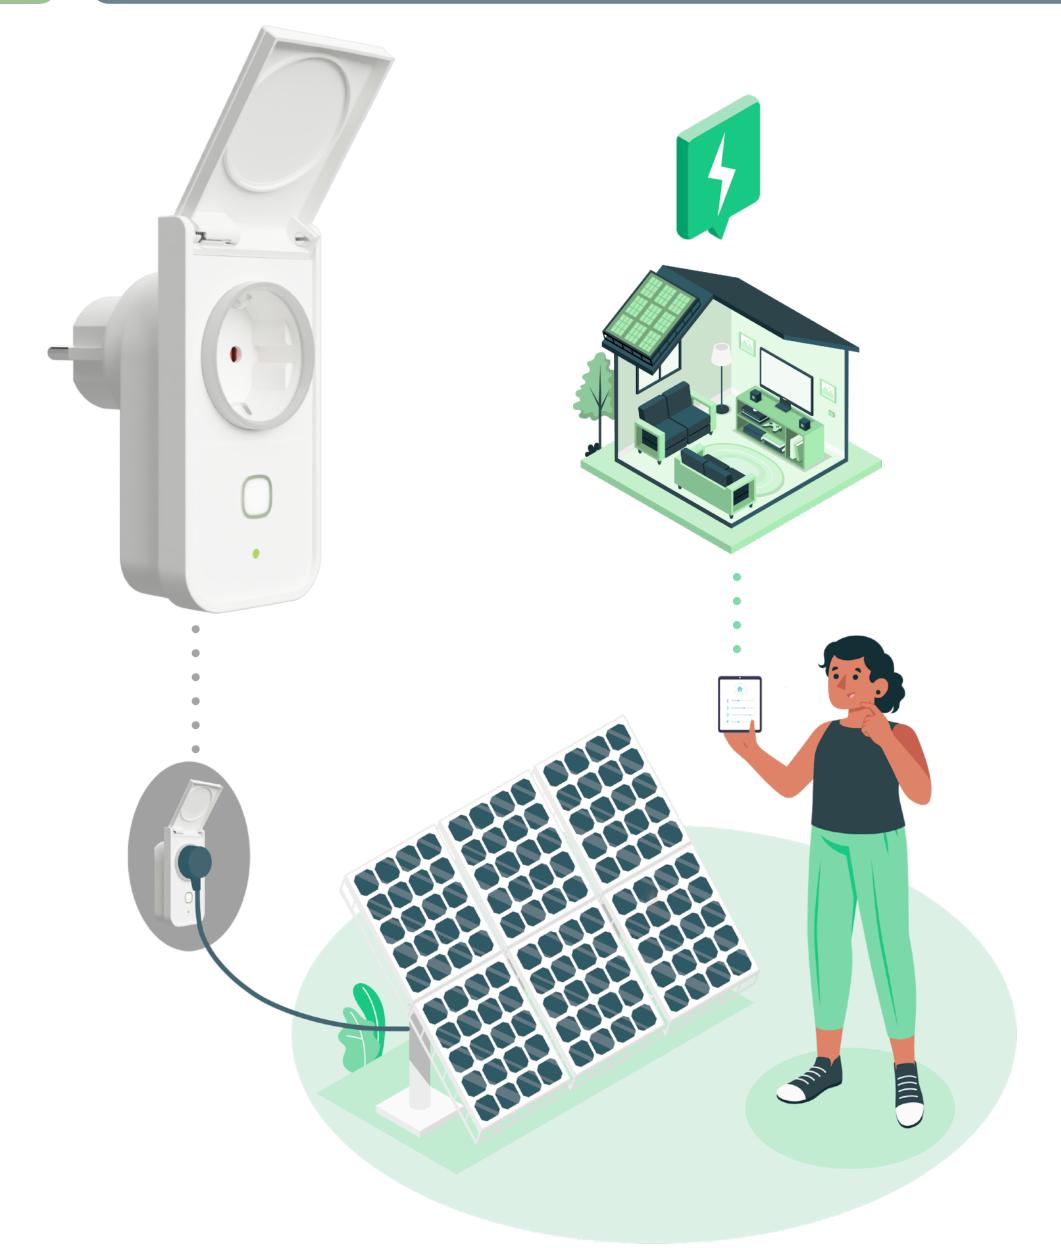

## • Electricity Production Monitoring

Plug and play solar panels have gained popularity in recent years. They are easy to install, environmental friendly, and can reduce electricity bill. Using the Outdoor Smart Plug with solar panels can help monitoring the electricity production.

### • Power Consumption Monitoring

The Smart Plug can measure power consumption in real time. You can also check daily, monthly, and annual usage data on the APP and adjust accordingly to save energy.

HANGZHOU HEMOS LIGHTING COMPANY LIMITED