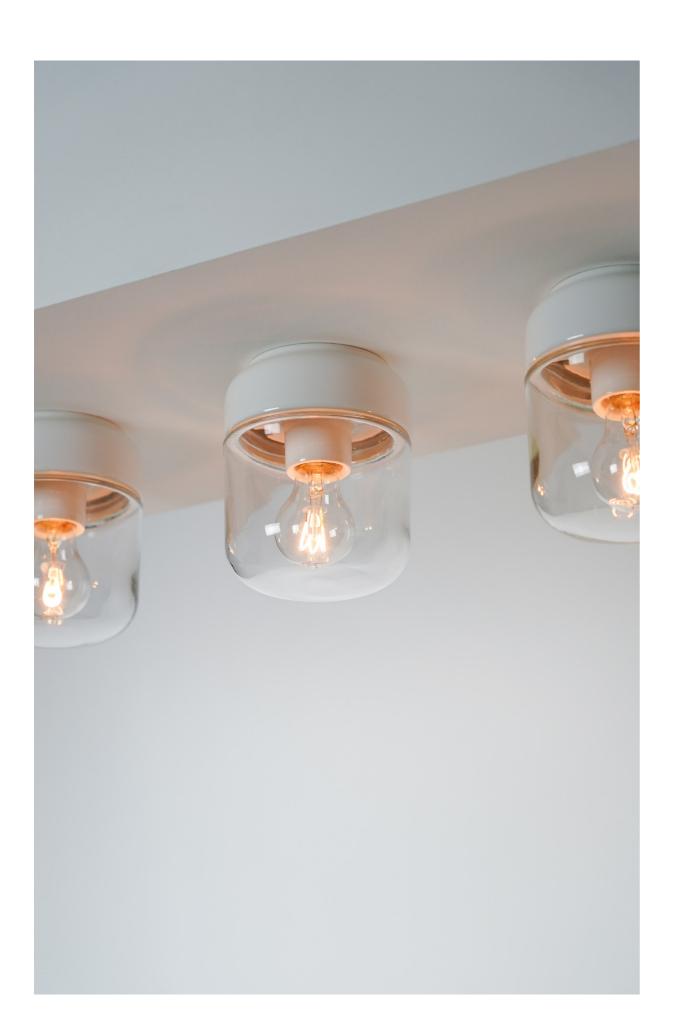

The 2021 Ohm news introduces a large clear glass silhouette tailored for E27 light bulbs, spreading a welcoming light. A light fitting that follows the overall program with versions for installations on facades, walls, ceilings and tables (Ohm 140/170 and Ohm Table 140/190). The previously launched siblings with opal shades, for a gently diffuse light distribution, also receives a new E27 lamp holder option (Ohm 140/170 and Ohm Table 140/190).

\* NEW PRODUCT (2021) OHM 140/170 Clear glass | Wall · Ceiling E27 | IP44

OHM TABLE 100/190 Clear glass | Table E27 | IP20

\* NEW PRODUCT (2021) OHM TABLE 140/190 Clear glass | Table

E27 | IP20