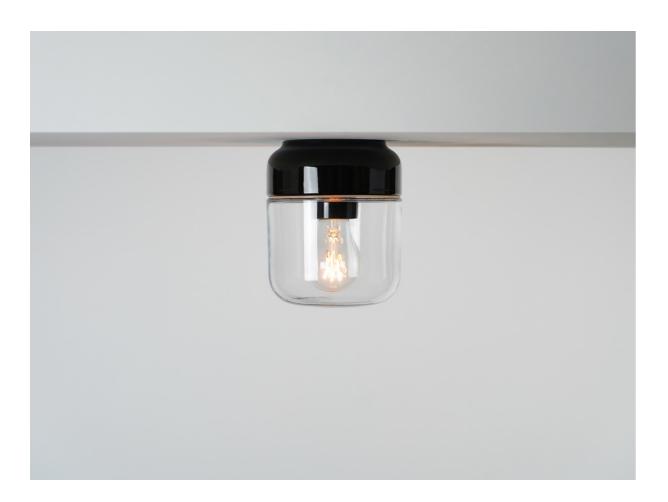

## Design by Kauppi & Kauppi

\* News 2021 - Detailed information on ifoelectric.com

OHM 100/170 Matt opal | Wall · Ceiling

OHM 100/110

\* NEW LIGHT SOURCE (GX53) OHM 140/115 Matt opal | Wall · Ceiling LED · GX53 | IP44

GLAZE COLORS:

Black - NCS S 9000-N - Standard

Grey - NCS S 6005-G50Y (Upon request)

Brown - NCS S 8010-Y50R (Upon request)

LED · E27 | IP44 · Sauna

\* NEW LIGHT SOURCE (E27) OHM 140/170 Matt opal | Wall · Ceiling LED · E27 | IP44