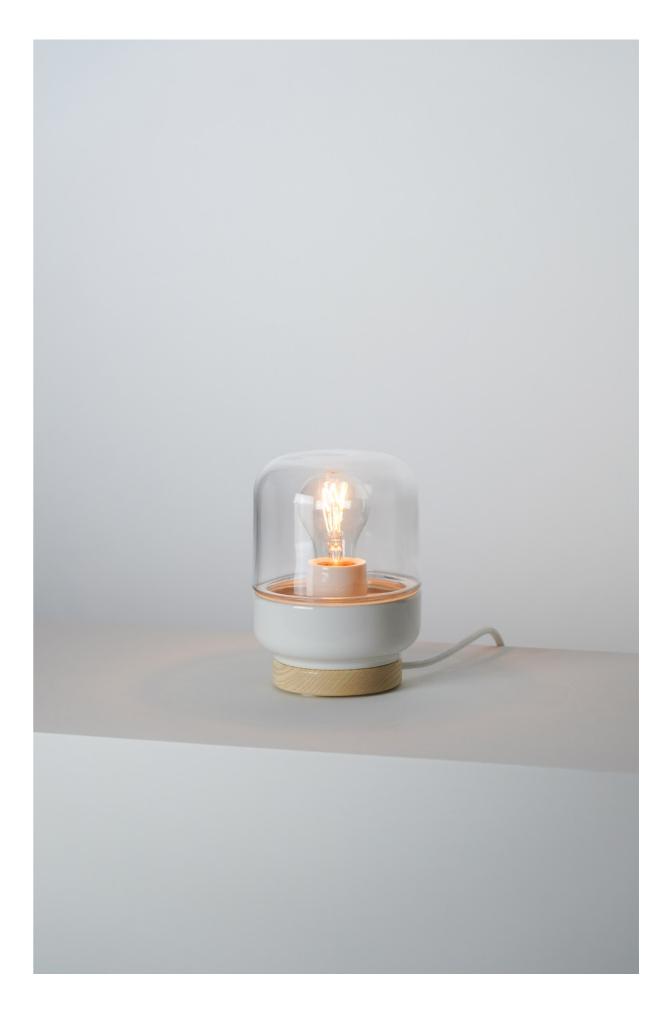

The 2021 Ohm news introduces a large clear glass silhouette tailored for E27 light bulbs, spreading a welcoming light. A light fitting that follows the overall program with versions for installations on facades, walls, ceilings and tables (Ohm 140/170 and Ohm Table 140/190). The previously launched siblings with opal shades, for a gently diffuse light distribution, also receives a new E27 lamp holder option (Ohm 140/170 and Ohm Table 140/190).

GLAZE COLORS:

Black - NCS S 9000-N - Standard

Grey - NCS S 6005-G50Y (Upon request)

Brown - NCS S 8010-Y50R (Upon request)

LED · E27 | IP44 · Sauna

\* NEW LIGHT SOURCE (E27) OHM 140/170 Matt opal | Wall · Ceiling LED · E27 | IP44

\* NEW PRODUCT (2021) OHM 140/170 Clear glass | Wall · Ceiling E27 | IP44

OHM TABLE 100/190 Clear glass | Table E27 | IP20

\* NEW PRODUCT (2021) OHM TABLE 140/190 Clear glass | Table

E27 | IP20