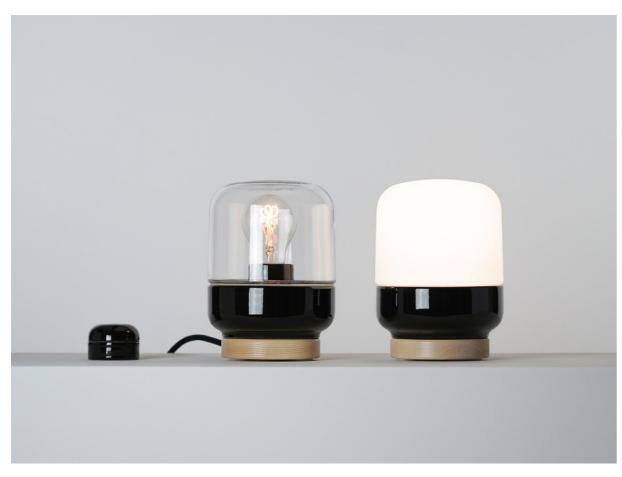

The 2021 Ohm news introduces a large clear glass silhouette tailored for E27 light bulbs, spreading a welcoming light. A light fitting that follows the overall program with versions for installations on facades, walls, ceilings and tables (Ohm 140/170 and Ohm Table 140/190). The previously launched siblings with opal shades, for a gently diffuse light distribution, also receives a new E27 lamp holder option (Ohm 140/170 and Ohm Table 140/190).

\* NEW PRODUCT (2021) OHM 140/170 Clear glass | Wall · Ceiling E27 | IP44

OHM TABLE 100/190 Clear glass | Table E27 | IP20

\* NEW PRODUCT (2021) OHM TABLE 140/190 Clear glass | Table

E27 | IP20