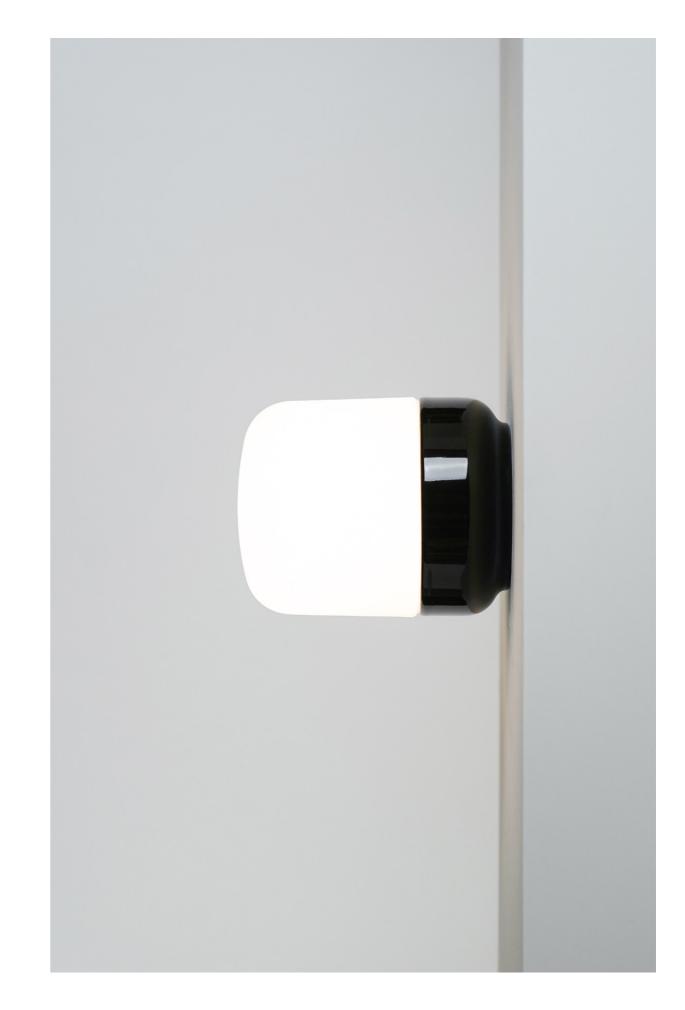

The collection includes a pioneering splash safe pendant for bathrooms and gardens, traditional light fittings for walls, ceilings and facades - as well as a special range for sauna interiors. The collection also introduced the company's first range of table lamps, designed to be placed within an arm's reach, on tables or in windows – enabling a close and tactile connection to the quality of the porcelain.

OHM TABLE 100/130

Matt opal | Table

G9 | IP20

OHM TABLE 140/135 Matt opal | Table GX53 | IP20

\* NEW LIGHT SOURCE (E27) OHM TABLE 140/190 Matt opal | Table E27 | IP20

\* NEW LIGHT SOURCE (LED) OHM PENDANT 100/155 Matt opal | Ceiling LED (indoor only) · G9 | IP44 Indoor · Outdoor