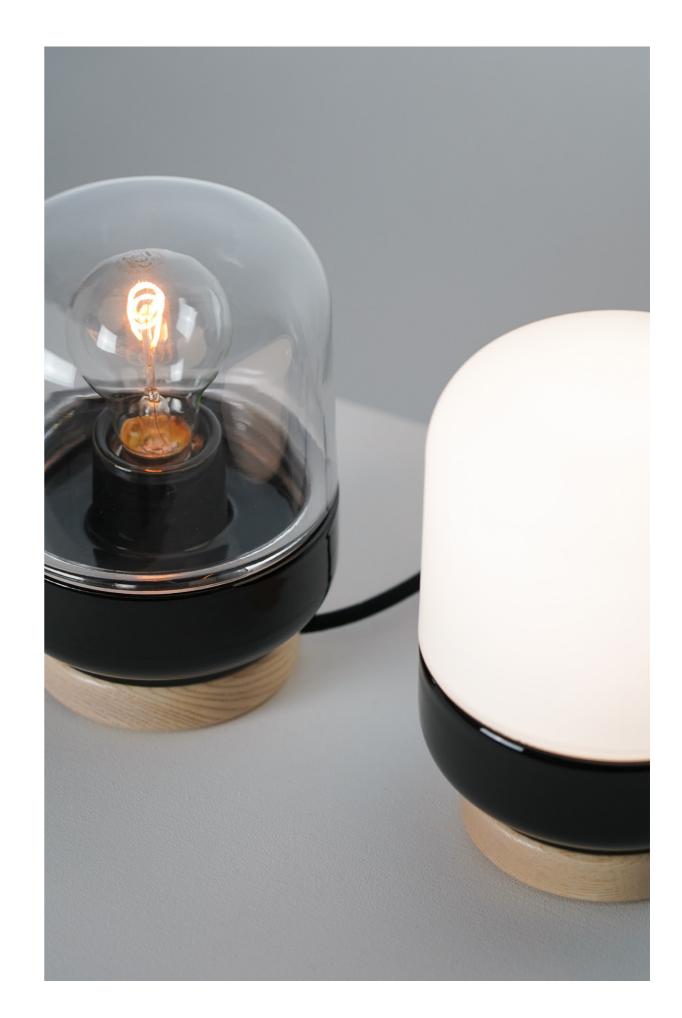

The 2021 Ohm news introduces a large clear glass silhouette tailored for E27 light bulbs, spreading a welcoming light. A light fitting that follows the overall program with versions for installations on facades, walls, ceilings and tables (Ohm 140/170 and Ohm Table 140/190). The previously launched siblings with opal shades, for a gently diffuse light distribution, also receives a new E27 lamp holder option (Ohm 140/170 and Ohm Table 140/190).

OHM TABLE 100/130

Matt opal | Table

G9 | IP20

OHM TABLE 140/135 Matt opal | Table GX53 | IP20

\* NEW LIGHT SOURCE (E27) OHM TABLE 140/190 Matt opal | Table E27 | IP20

\* NEW LIGHT SOURCE (LED) OHM PENDANT 100/155 Matt opal | Ceiling LED (indoor only) · G9 | IP44 Indoor · Outdoor

OHM TABLE 100/190 Matt opal | Table E27 | IP20

\* NEW LIGHT SOURCE (LED) OHM PENDANT 100/215 Matt opal | Ceiling LED (indoor only) · E27 | IP44

OHM 100/170

Clear glass | Wall · Ceiling E27 | IP44 · Sauna

\* NEW PRODUCT (2021) OHM 140/170 Clear glass | Wall · Ceiling E27 | IP44

OHM TABLE 100/190 Clear glass | Table E27 | IP20

\* NEW PRODUCT (2021) OHM TABLE 140/190 Clear glass | Table

E27 | IP20