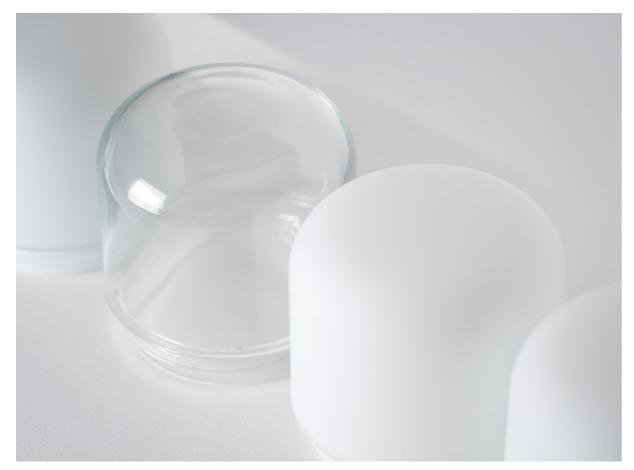

The 2021 Ohm news introduces a large clear glass silhouette tailored for E27 light bulbs, spreading a welcoming light. A light fitting that follows the overall program with versions for installations on facades, walls, ceilings and tables (Ohm 140/170 and Ohm Table 140/190). The previously launched siblings with opal shades, for a gently diffuse light distribution, also receives a new E27 lamp holder option (Ohm 140/170 and Ohm Table 140/190).

Another technical update includes the indoor versions of the existing suspended lights with opal glass (Ohm Pendant 100/155 and 100/215). The pendants are now available with an optional LED module, when a more powerful light solution is needed. Lastly, the Ohm 140/115 for walls and ceilings receives a new GX53 light source option. All new additions are available in black or white glaze. Grey and brown glaze are available upon request.