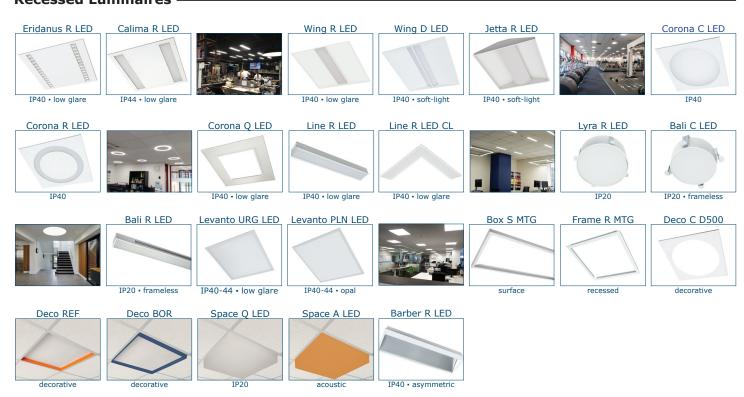

# **OHSAS 18001**

The most crucial part of NORTHCLIFFE LIGHTING is our human resources. OHSAS 18001 is a British Standard for occupational health and safety management systems. It exists to help all kinds of organizations put in place demonstrably sound occupational health and safety performance.



To make it easier for our potential customers to make the best informed choices we present our most popular products, which are offered at very competitive prices. We believe that this leaflet will help you to identify the best solutions and to make NORTHCLIFFE LIGHTING your reliable business partner for the future.

For further and most up-to-date information please visit www.northcliffe.org or send us an email to info@northcliffe.org

#### **PRODUCT RANGE:**

#### **Recessed Luminaires -**



#### Surface and Suspended Luminaires .



#### **Aluminium Profile Luminaires -**



#### **Acoustic Luminaires -**



#### Continuous line and batten Luminaires -



#### **Diffuser and Wall Luminaires –**







#### Waterproof and Cleanroom Luminaires

































#### **Explosion-proof luminaires -**



#### **Anti-vandal luminaires-**















#### **Emergency Lighting** -





11-11

























































#### Spotlights





Pegasus H LED













IP20 • adjustable









Kali LED IP20 • adjustable





IP40 • adjustable

Corvus LED Antlia T LED





IP20 • adjustable



Villy U LED IP20 • suspended

Chara LED





#### Downlights -

IP40 • adjustable



Crater ANGLE IP20 • GU10



























Andromeda