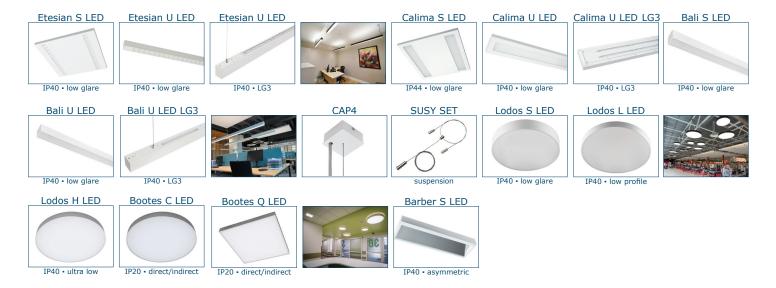

#### Surface and Suspended Luminaires .

#### Continuous line and batten Luminaires -