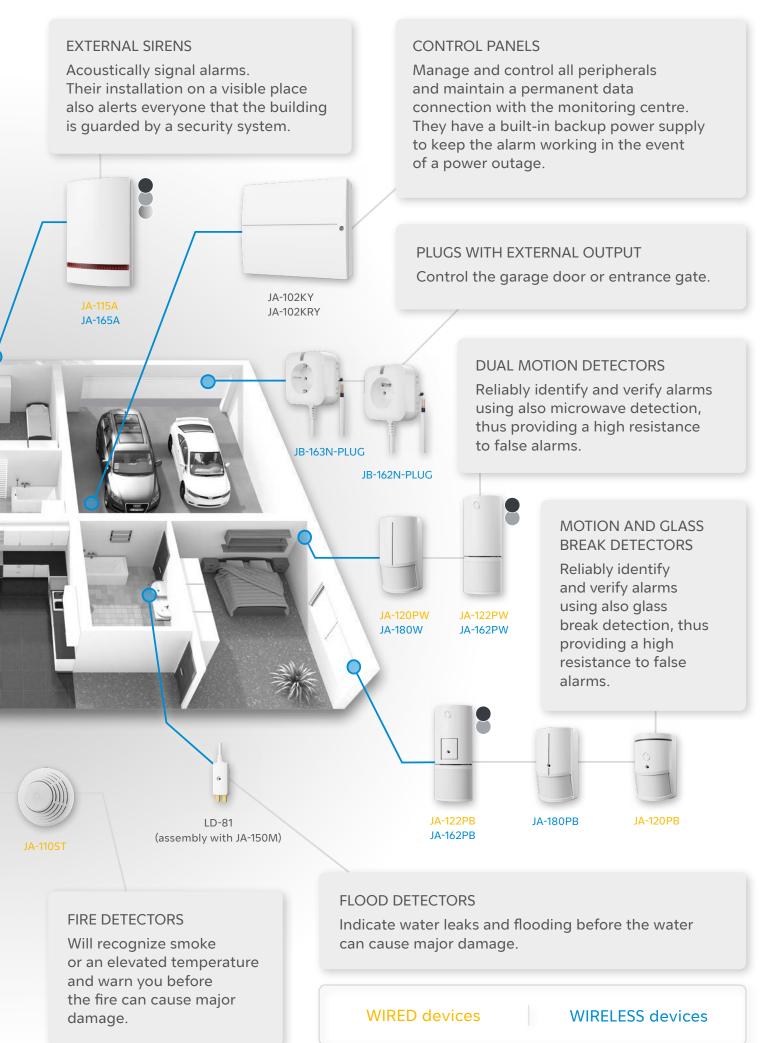

#### **JABLOTRON Mercury components**

### **Security and protection**

JABLOTRON Mercury can alert the owner of possible break-ins (windows or doors opening, breaking of glass panels, movement of people inside the building). In addition, it can detect imminent fire or flood hazards.

#### Residential and commercial solution

JABLOTRON Mercury includes a wide range of optional components and accessories bringing modern security solution for homes and small sized businesses.