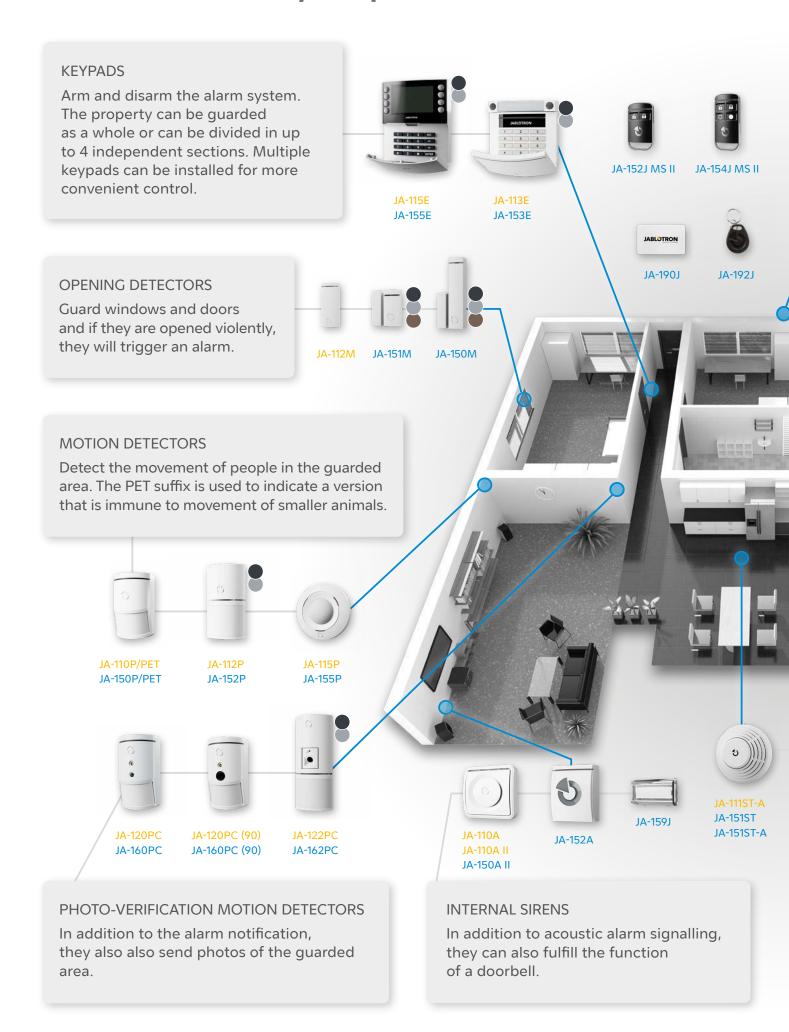

#### **JABLOTRON Mercury components**

### **Security and protection**

JABLOTRON Mercury can alert the owner of possible break-ins (windows or doors opening, breaking of glass panels, movement of people inside the building). In addition, it can detect imminent fire or flood hazards.

#### Residential and commercial solution

JABLOTRON Mercury includes a wide range of optional components and accessories bringing modern security solution for homes and small sized businesses.