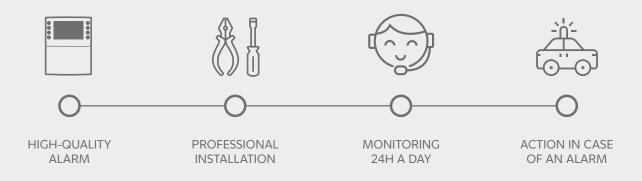

## Four steps to security

#### **Professional installation**

JABLOTRON Mercury is a professional security system designed and installed by specialists - our certified installation partners, who will provide you with comprehensive services including subsequent regular service inspections. This guarantees reliable and efficient operation of the system for your peace of mind and safety.

## ARC (Alarm Receiving Centre)

Connecting the security system to a professional ARC offers you 24/7 surveillance.

If anything happens, you will be contacted by operators and they will send a response unit.