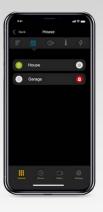

#### IP alarm with added features

**JABLOTRON Mercury** uses Internet Protocol (IP) to transfer data to the Cloud and then to the mobile app, ensuring secure, fast and reliable communication.

With remote access, you can monitor the system status, receive alerts and perform operations such as arming/disarming the alarm via the mobile app.