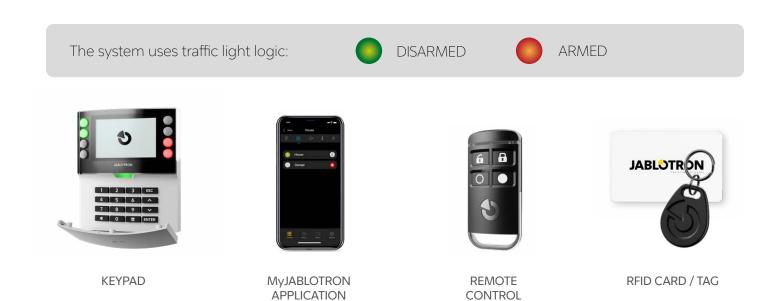

## Four steps to security

### **Control options**

JABLOTRON Mercury offers several control options that can be combined according to the preferences of individual users. All methods are **intuitive**, so everyone will quickly become familiar with its use.