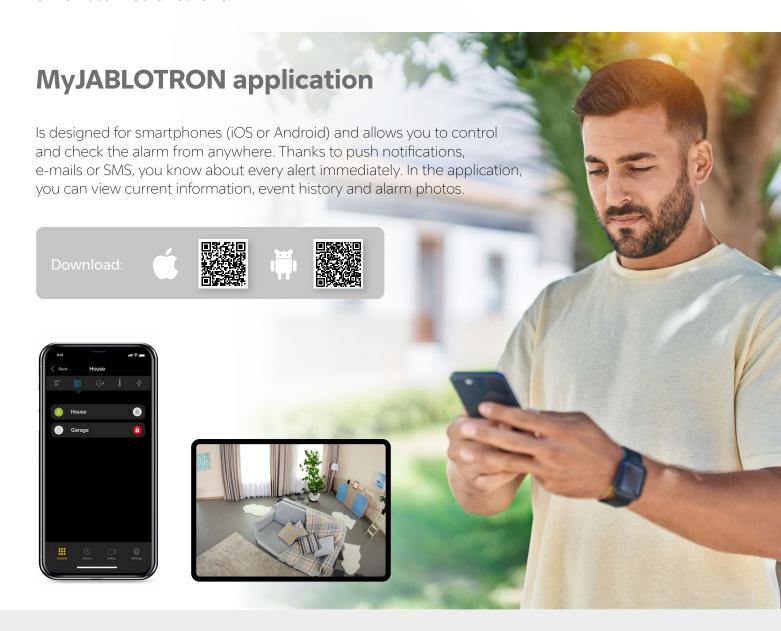

#### IP alarm with added features

**JABLOTRON Mercury** uses Internet Protocol (IP) to transfer data to the Cloud and then to the mobile app, ensuring secure, fast and reliable communication.

With remote access, you can monitor the system status, receive alerts and perform operations such as arming/disarming the alarm via the mobile app.