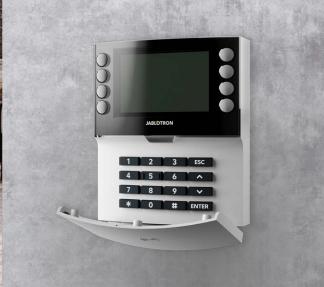

### **Control options**

JABLOTRON Mercury offers several control options that can be combined according to the preferences of individual users. All methods are **intuitive**, so everyone will quickly become familiar with its use.

#### Installation methods

JABLOTRON Mercury can be installed in several ways. In completed and furnished buildings, wireless installation is carried out. This method is friendly to the interior and does not require any construction modifications. In new and refurbished buildings, installation is usually performed using a combination of wired and wireless methods.