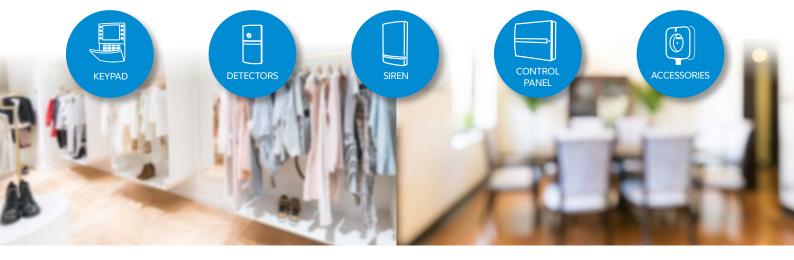

#### **JABLOTRON Mercury components**

#### Residential and commercial solution

JABLOTRON Mercury includes a wide range of optional components and accessories bringing modern security solution for homes and small sized businesses.