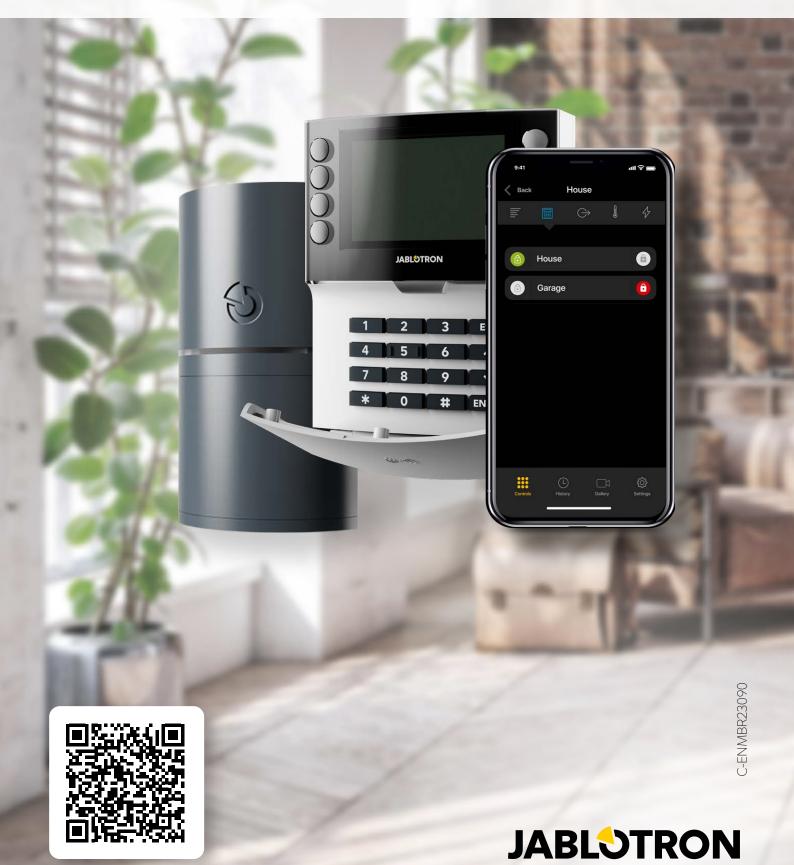

#### IP alarm with added features

**JABLOTRON Mercury** uses Internet Protocol (IP) to transfer data to the Cloud and then to the mobile app, ensuring secure, fast and reliable communication.

With remote access, you can monitor the system status, receive alerts and perform operations such as arming/disarming the alarm via the mobile app.

### **Control options**

JABLOTRON Mercury offers several control options that can be combined according to the preferences of individual users. All methods are **intuitive**, so everyone will quickly become familiar with its use.

With the new JABLOTRON Mercury, you get

30 days FREE

IMMEDIATE NOTIFICATION OF EVENTS

IMPORTANT INFORMATION AVAILABLE AT ANY TIME

DEVICE CONTROL