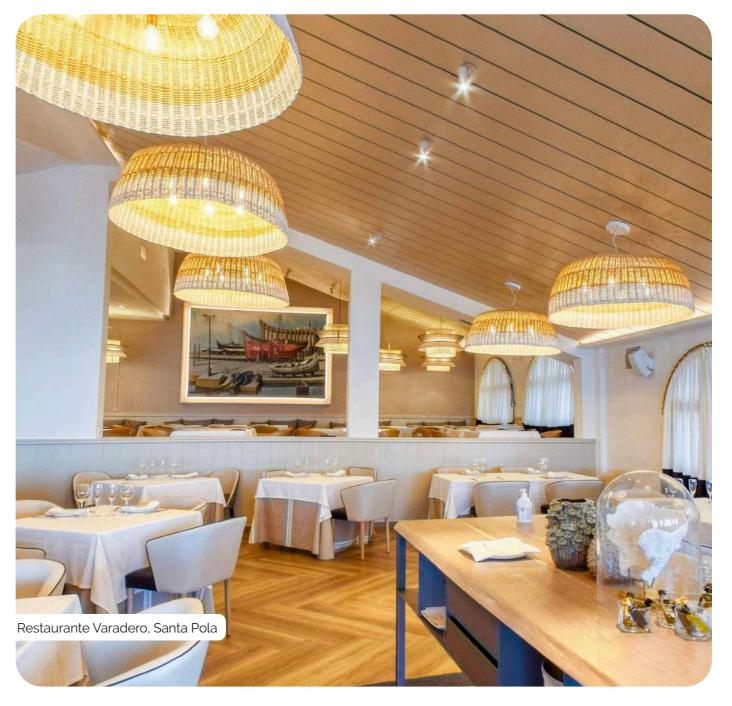

### **365 OBRADOR** RESTAURANTS

#### Description:

For this cafeteria we designed and manufactured custom-made decorative pendant lamps. On the one hand, large chandeliers to illuminate the central area of the cafeteria, where several tables are located. On the other, smaller lamps, but with the same formal design to illuminate an area of tables with a lower ceiling.

#### Location:

Sabadell, Spain

#### Products:

Suspended lamps - Novolux Custom Lighting