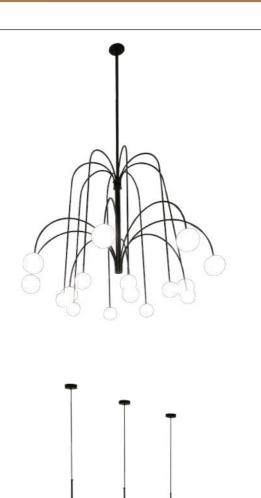

#### Description:

For this cafeteria we designed and manufactured custom-made decorative pendant lamps. On the one hand, large chandeliers to illuminate the central area of the cafeteria, where several tables are located. On the other, smaller lamps, but with the same formal design to illuminate an area of tables with a lower ceiling.

#### Products:

Suspended lamps - Novolux Custom Lighting