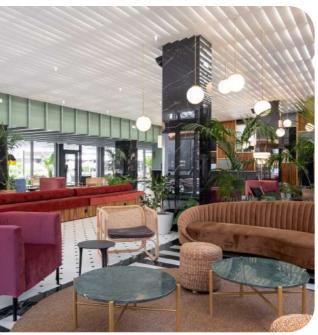

## UMUSIC HOTEL MADRID HOTELS & RESORTS

#### Description:

In the UMusic Hotel Madrid we worked hand in hand with the interior designers who defined the decorative elements of the hotel, and we illuminated the hotel rooms and common areas with customised reading wall lights, and with a unique formal design of suspensions for the bedheads, table lamps for the desks in the bedrooms and wall lights for the bathrooms. We also illuminated part of the Albéniz Theatre, located within the hotel itself.

#### Products:

**COVOLUX** 

Wall brackets - Novolux Custom Lighting Suspended lamps - Novolux Custom Lighting Table lamps - Novolux Custom Lighting