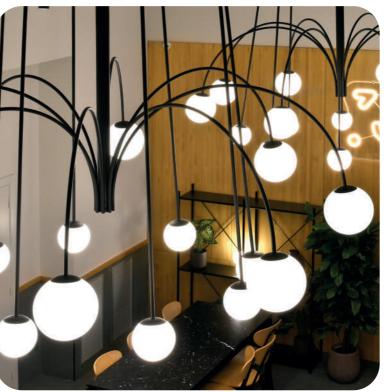

### **365 OBRADOR** RESTAURANTS

#### Description:

For this cafeteria we designed and manufactured custom-made decorative pendant lamps. On the one hand, large chandeliers to illuminate the central area of the cafeteria, where several tables are located. On the other, smaller lamps, but with the same formal design to illuminate an area of tables with a lower ceiling.

#### Location:

Sabadell, Spain

#### Products:

Suspended lamps - Novolux Custom Lighting