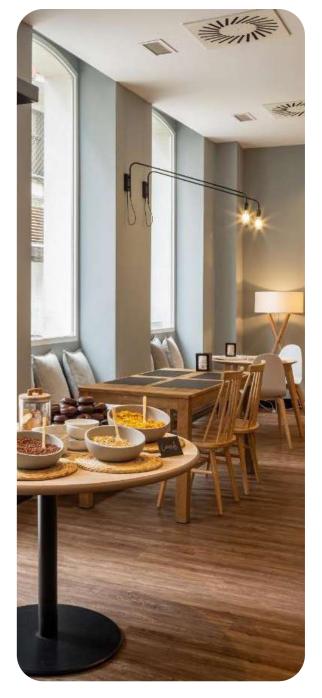

## UMUSIC HOTEL MADRID HOTELS & RESORTS

#### Description:

In the UMusic Hotel Madrid we worked hand in hand with the interior designers who defined the decorative elements of the hotel, and we illuminated the hotel rooms and common areas with customised reading wall lights, and with a unique formal design of suspensions for the bedheads, table lamps for the desks in the bedrooms and wall lights for the bathrooms. We also illuminated part of the Albéniz Theatre, located within the hotel itself.

#### Location:

Madrid, España

#### Products:

**COVOLUX** 

Wall brackets - Novolux Custom Lighting Suspended lamps - Novolux Custom Lighting Table lamps - Novolux Custom Lighting