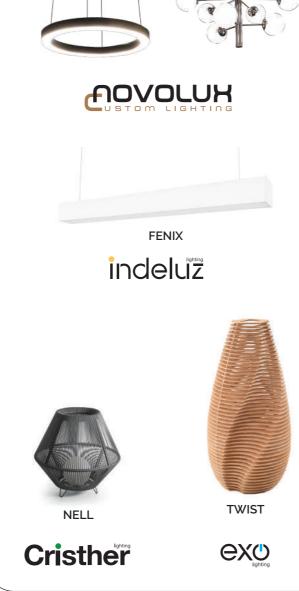

#### Products:

Floor luminaire - Nell Suspended lamps - Novolux Custom Lighting

• • •

Cristher

#### Products:

Floor lamps - Twist Floor and table lamp - Nell Suspended linear light - Fenix Suspended lamps - Novolux Custom Lighting