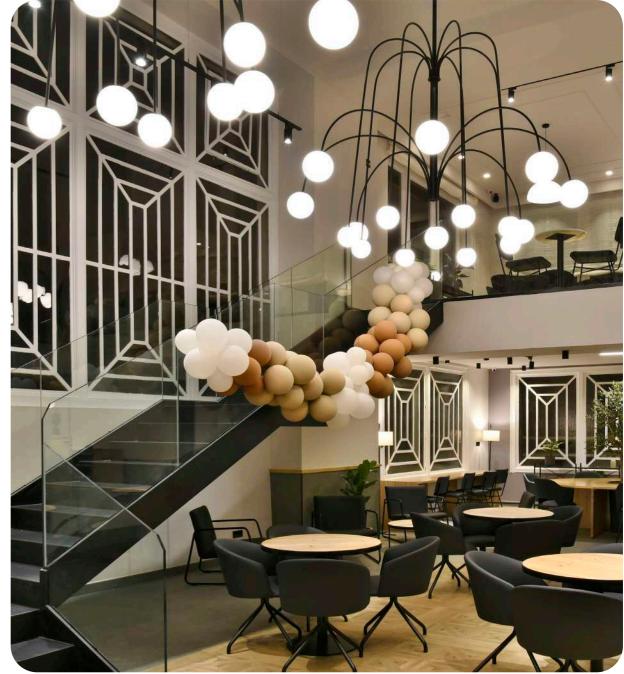

### **365 OBRADOR** RESTAURANTS

#### Description:

For this cafeteria we designed and manufactured custom-made decorative pendant lamps. On the one hand, large chandeliers to illuminate the central area of the cafeteria, where several tables are located. On the other, smaller lamps, but with the same formal design to illuminate an area of tables with a lower ceiling.

#### Location:

Sabadell, Spain

#### Products:

Suspended lamps - Novolux Custom Lighting