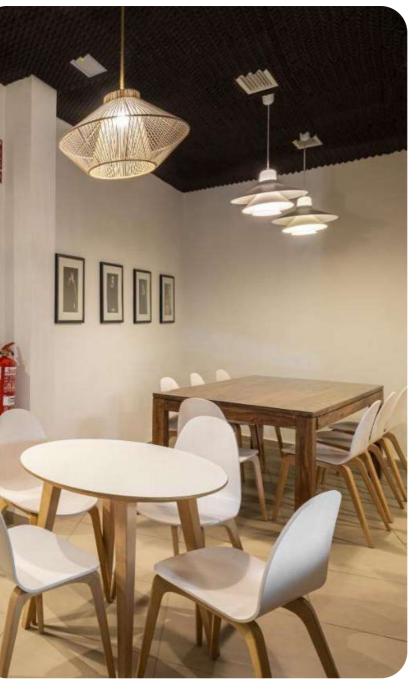

### **365 OBRADOR** RESTAURANTS

#### Description:

For this cafeteria we designed and manufactured custom-made decorative pendant lamps. On the one hand, large chandeliers to illuminate the central area of the cafeteria, where several tables are located. On the other, smaller lamps, but with the same formal design to illuminate an area of tables with a lower ceiling.

#### Location:

Sabadell, Spain

#### Products:

Suspended lamps - Novolux Custom Lighting