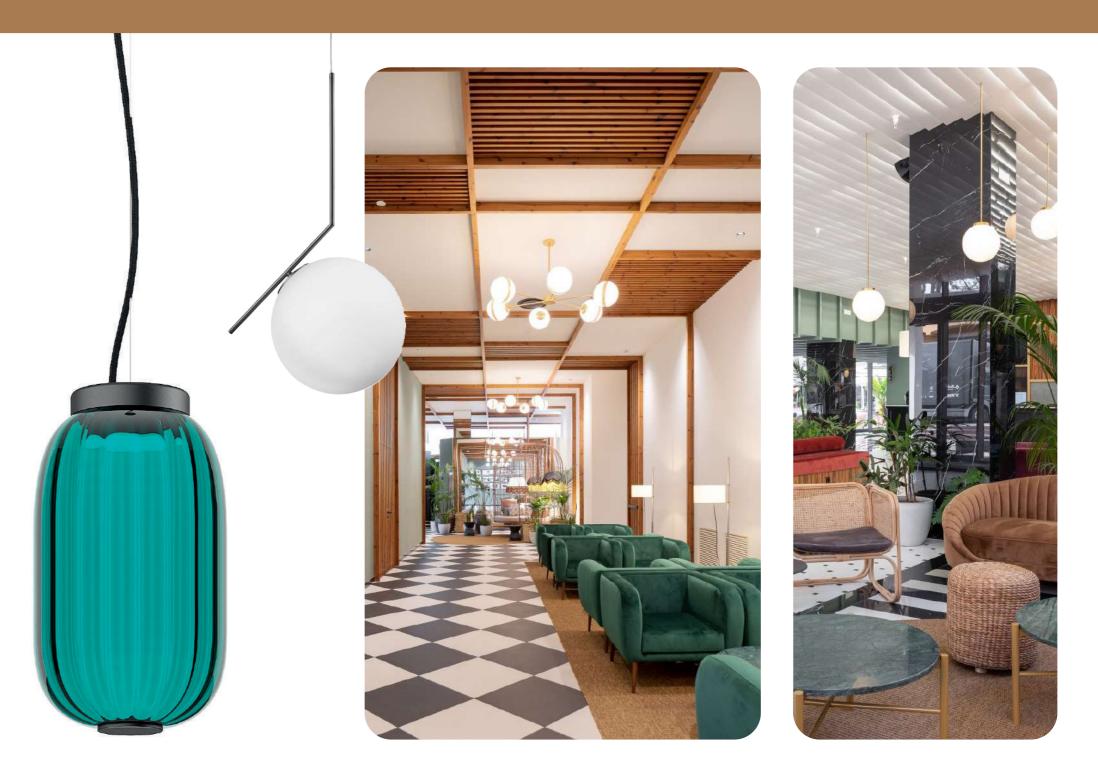

## UMUSIC HOTEL MADRID HOTELS & RESORTS

#### Description:

In the UMusic Hotel Madrid we worked hand in hand with the interior designers who defined the decorative elements of the hotel, and we illuminated the hotel rooms and common areas with customised reading wall lights, and with a unique formal design of suspensions for the bedheads, table lamps for the desks in the bedrooms and wall lights for the bathrooms. We also illuminated part of the Albéniz Theatre, located within the hotel itself.

#### Location:

Madrid, España

#### Products:

**COVOLUX** 

Wall brackets - Novolux Custom Lighting Suspended lamps - Novolux Custom Lighting Table lamps - Novolux Custom Lighting