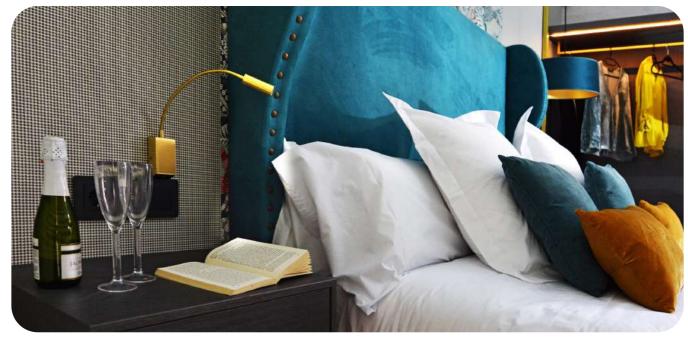

#### Description:

In the UMusic Hotel Madrid we worked hand in hand with the interior designers who defined the decorative elements of the hotel, and we illuminated the hotel rooms and common areas with customised reading wall lights, and with a unique formal design of suspensions for the bedheads, table lamps for the desks in the bedrooms and wall lights for the bathrooms. We also illuminated part of the Albéniz Theatre, located within the hotel itself.

#### Products:

**COVOLUX** 

Wall brackets - Novolux Custom Lighting Suspended lamps - Novolux Custom Lighting Table lamps - Novolux Custom Lighting