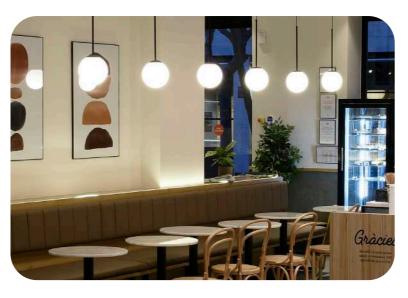

### **365 OBRADOR** RESTAURANTS

#### Description:

For this cafeteria we designed and manufactured custom-made decorative pendant lamps. On the one hand, large chandeliers to illuminate the central area of the cafeteria, where several tables are located. On the other, smaller lamps, but with the same formal design to illuminate an area of tables with a lower ceiling.

#### Location:

Sabadell, Spain

#### Products:

Suspended lamps - Novolux Custom Lighting