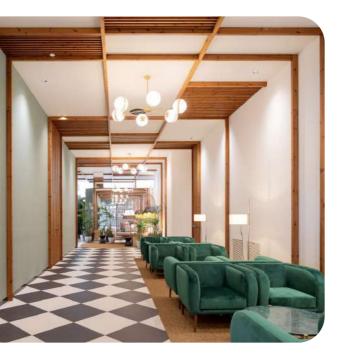

## TOC HOSTEL MÁLAGA HOTELS & RESORTS

#### Description:

In Toc Hostel Malaga,we lit the entire hotel; the rooms with luminaires for headboards and the rest of the common areas with wall brackets and custom suspended lamps.

#### Location:

Malaga, Spain

#### Products:

Wall brackets - Novolux Custom Lighting Suspended lamps - Novolux Custom Lighting

E