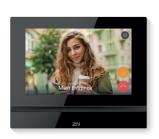

#### 2N® Indoor View

Sleek answering unit with 7" touch screen that enhances any interior. Offer a smart living experience with easy integration to home automation and other advanced features