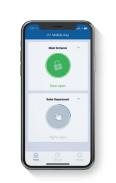

#### Answering calls remotely

#### My2N App

Allow residents to answer their door from anywhere! The My2N app offers video calling from intercoms to mobile phones – increasing both convenience and home security