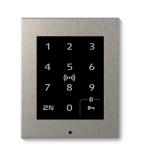

#### Secure common areas

#### 2N Access Unit 2.0

Want cohesive design, modern technology, and versatile installation? Secure common areas with this smart access reader with a built-in controller