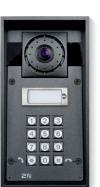

#### 2N® IP Force

One of the world's strongest intercoms can easily withstand accidental impact from car mirrors. To restrict vehicle access automatically, pair it with an Axis camera for license plate recognition