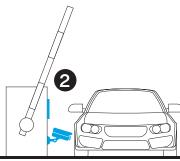

#### Garages and car park

#### 2N® IP Force

One of the world's strongest intercoms can easily withstand accidental impact from car mirrors. To restrict vehicle access automatically, pair it with an Axis camera for license plate recognition