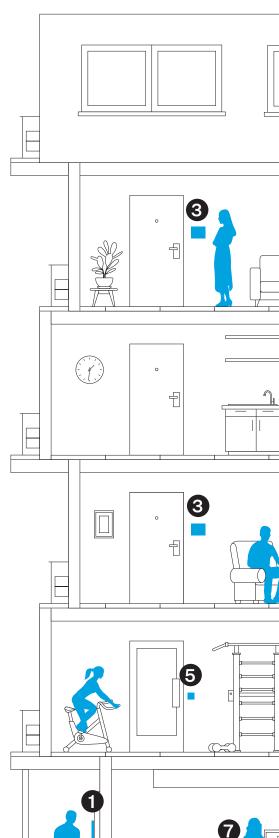

# Main door communication and access

#### 2N® IP Verso 2.0

Precisely match the needs of your project every time. Combine up to 20 different modules. Provide residents with full HD video calling and secure entry with access readers that support multiple access credentials

#### Answering calls in homes

#### 2N® Indoor View

Sleek answering unit with 7" touch screen that enhances any interior. Offer a smart living experience with easy integration to home automation and other advanced features

#### Secure common areas

#### 2N Access Unit 2.0

Want cohesive design, modern technology, and versatile installation? Secure common areas with this smart access reader with a built-in controller

#### Access control for elevators

#### 2N Access Unit 2.0

Don't neglect elevator access! Floor-restricted access is an important part of a complete residential access system that wants to prioritize resident security