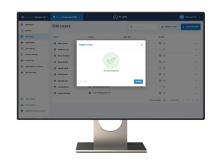

#### Remote site management

#### My2N Management Platform

Handle 4 out of 5 customer requests remotely. Add users, manage access, set up intercom calling, update firmware and troubleshoot: all for free!