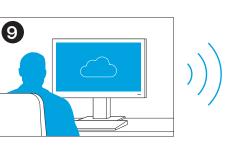

#### Answering calls remotely

#### My2N App

Allow residents to answer their door from anywhere! The My2N app offers video calling from intercoms to mobile phones – increasing both convenience and home security