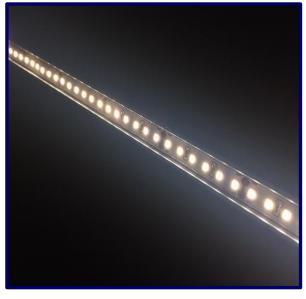

orcy Flexible Strips for Camping**

# **Business Segments**

For the Year Ended 31 March 2023



# **Geographical Segments**

### For the Year Ended 31 March 2023



# **Products**

# **Products Highlights**

- Nichia / Cree/ Bridgelux/ San'an LED Flexible Strips
  - **❖** 1,500K 10,000K
  - ❖ High CRI > 95Ra
  - Extra High Efficient ErP Class B (>200lm/W)
  - ❖ McAdam 2, 3 steps
- Patented Multi-Sided Flexible Strips (2 Side, 3 Side & 4 Side View)
- DMX Flexible LED Strips / Strings
- Special Design : Diffused Tubes / New Type RGBW / RGB Side View / Dual CCT
- LED Modules / Strips / Strings
- Custom-Made High-Power LED Modules
- Neon Flexible Strips
- LED Profile (Ultra Slim Magnetic Mounting)
- COB Flexible Strips

# **High CRI LED Strips**

LED Flexible Strips (Top View / Side View)







Top View Top View Side View

# **LED Flexible Strips**

Top View & Multi Side Flexible Strips 2, 3, 4 Side View (Patented)







# RGBW/ WRGBW/ Dual White

RGBW Flexible LED Strips (4-in-1 Chip Superior Colour Mixing effect)

Dual CCT (2-in-1 Chip Warm White & Cool White)













# Diffused Tube Light

Silicone Diffused Tube Light in Low Voltage







# Neon Flexible Strips







# 3 Side LED Flexible Strips

3 Side LED Flexible Strips with 3D Printing Sign





# **LED Profile**









# **SPI & DMX Control**

### DMX512 Controlled, Single LED Addressable









# **DMX Controlled LED Screen**



# **DMX Controlled LED Light Balls**



# LED Applications - Interior Lighting

### Channel Letter/Light Box for POS/ Advertisement









# High-Power LED Fixtures

### **Custo