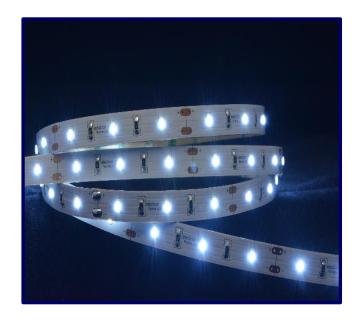

# **High CRI LED Strips**

LED Flexible Strips (Top View / Side View)

Top View Top View Side View

# **LED Flexible Strips**

Top View & Multi Side Flexible Strips 2, 3, 4 Side View (Patented)