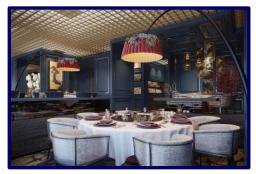

# The Wai (圍方)

Year: 2023

Location: Tai Wai, Hong Kong

Products: LED Flex Panel (~1,800 pcs)

Neon Flex Strip (~8,000m Topview

& ~13,000m Sideview)