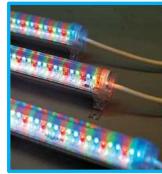

# **High CRI LED Strips**

LED Flexible Strips (Top View / Side View)

Top View Top View Side View

# **LED Flexible Strips**

Top View & Multi Side Flexible Strips 2, 3, 4 Side View (Patented)