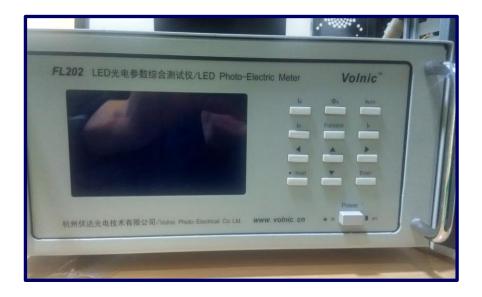

e Wai (圍方)

Year: 2023

Location: Tai Wai, Hong Kong

Products: LED Flex Panel (~1,800 pcs)

Neon Flex Strip (~8,000m Topview

& ~13,000m Sideview)











# Factory

#### Optoelectronics Device Manufacturing Factory

Location:

Floor Space:

Number of Staff:

Number of Engineer:

(Monthly) Production Capacity:

Shenzhen, China

3500 m<sup>2</sup>

~60

~5

Flexible LED Strips @ 130KM (120LED/m)

LED Modules @ 25K PCS



# Reception



### Office



# Engineering Lab.



# Lab. Equipment



**Laser Cutter** 



**Burn-in Test** 



3D Printer



Electronic Microscope



**DMX Control Panel** 

# **Burn-in Facility**





Flexible Strip Burn-in



High power module burn-in with heat sink

### Measuring Equipment



Light Source Analyzer with Integration Spheres

# Measuring Equipment





LED Photo-Electric Meter

# Measuring Equipment





**IES Measurement System** 



SMT





Assembly Line - Soldering





**Assembly Line** 



Final QC & Packaging

### **Quality Management**

- GB/T 19001-2016 idt ISO9001:2015
- ERP System
- 100% Final Check

### Thank You