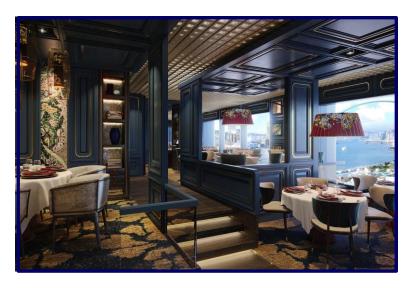

# The Wai (圍方)

Year: 2023

Location: Tai Wai, Hong Kong

Products: LED Flex Panel (~1,800 pcs)

Neon Flex Strip (~8,000m Topview

& ~13,000m Sideview)