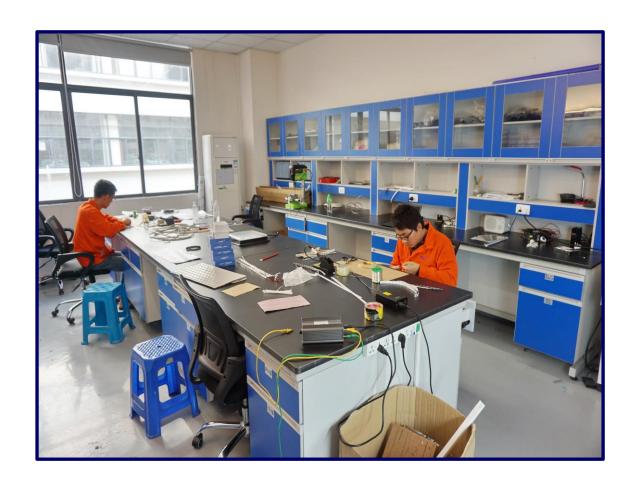

**Model Exult 43** 



### FedEx TNT Ship Center Singapore

Year: 2020

Location: Kaki Bukit Road, Singapore

Products: Neon Flex Strip (Sideview) &

**LED Profile** 













### Hong Kong Heritage Museum

Year: 2021

Location: Sha Tin, Hong Kong

Products: Neon Flex Strip (Sideview &

Topview)















# The Wai (圍方)

Year: 2023

Location: Tai Wai, Hong Kong

Products: LED Flex Panel (~1,800 pcs)

Neon Flex Strip (~8,000m Topview

& ~13,000m Sideview)











# Factory

#### Optoelectronics Device Manufacturing Factory

Location:

Floor Space:

Number of Staff:

Number of Engineer:

(Monthly) Production Capacity:

Shenzhen, China

3500 m<sup>2</sup>

~60

~5

Flexible LED Strips @ 130KM (120LED/m)

LED Modules @ 25K PCS



# Reception



### Office



# Engineering Lab.



# Lab. Equipment



**Laser Cutter** 



**Burn-in Test** 



3D Printer



Electronic Microscope



**DMX Control Panel** 

# **Burn-in Facility**





Flexible Strip Burn-in



High power module burn-in with heat sink

### Measuring Equipment



Light Source Analyzer with Integration Spheres

# Measuring Equipment





LED Photo-Electric Meter

# Measuring Equipment





**IES Measurement System** 



SMT





Assembly Line - Soldering





**Assembly Line** 



Final QC & Packaging

### **Quality Management**

- GB/T 19001-2016 idt ISO9001:2015
- ERP System
- 100% Final Check

### Thank You