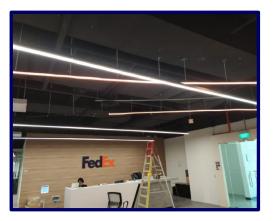

### FedEx TNT Ship Center Singapore

Year: 2020

Location: Kaki Bukit Road, Singapore

Products: Neon Flex Strip (Sideview) &

**LED Profile** 