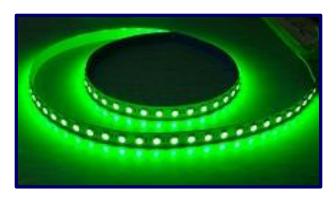

# RGBW/ WRGBW/ Dual White

RGBW Flexible LED Strips (4-in-1 Chip Superior Colour Mixing effect)

Dual CCT (2-in-1 Chip Warm White & Cool White)