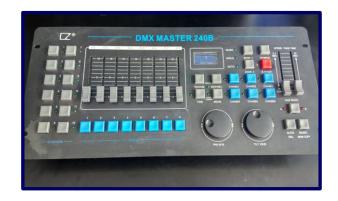

# Lab. Equipment

**Laser Cutter** 

**Burn-in Test** 

3D Printer

Electronic Microscope

**DMX Control Panel** 