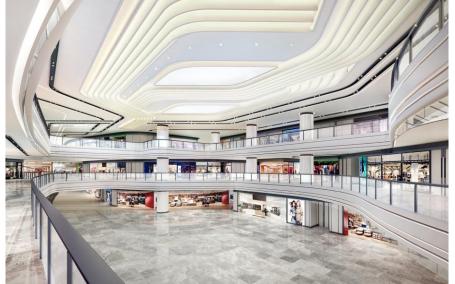

# The Wai (圍方)

Year: 2023

Location: Tai Wai, Hong Kong

Products: LED Flex Panel (~1,800 pcs)

Neon Flex Strip (~8,000m Topview

& ~13,000m Sideview)