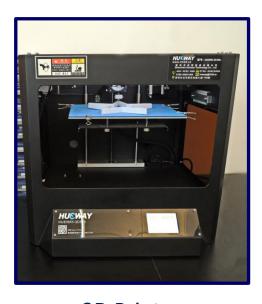

# Lab. Equipment

**Laser Cutter** 

**Burn-in Test** 

3D Printer

Electronic Microscope

**DMX Control Panel** 