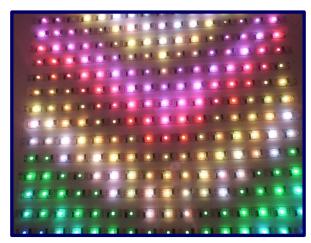

# **High CRI LED Strips**

LED Flexible Strips (Top View / Side View)

Top View Top View Side View

# **LED Flexible Strips**

Top View & Multi Side Flexible Strips 2, 3, 4 Side View (Patented)