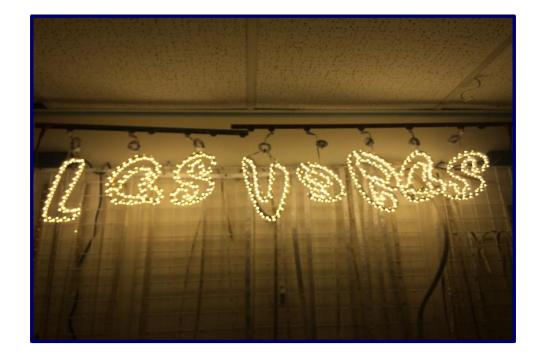

# The Wai (圍方)

Year: 2023

Location: Tai Wai, Hong Kong

Products: LED Flex Panel (~1,800 pcs)

Neon Flex Strip (~8,000m Topview

& ~13,000m Sideview)