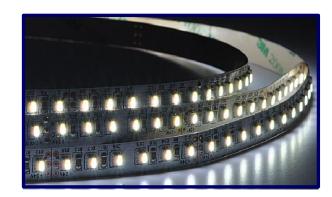

# **Products Highlights**

- Nichia / Cree/ Bridgelux/ San'an LED Flexible Strips
  - **❖** 1,500K 10,000K
  - ❖ High CRI > 95Ra
  - Extra High Efficient ErP Class B (>200lm/W)
  - ❖ McAdam 2, 3 steps
- Patented Multi-Sided Flexible Strips (2 Side, 3 Side & 4 Side View)
- DMX Flexible LED Strips / Strings
- Special Design : Diffused Tubes / New Type RGBW / RGB Side View / Dual CCT
- LED Modules / Strips / Strings
- Custom-Made High-Power LED Modules
- Neon Flexible Strips
- LED Profile (Ultra Slim Magnetic Mounting)
- COB Flexible Strips

# **High CRI LED Strips**

LED Flexible Strips (Top View / Side View)

Top View Top View Side View