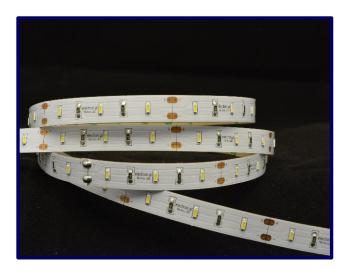

# **Products Highlights**

- Nichia / Cree/ Bridgelux/ San'an LED Flexible Strips
  - **❖** 1,500K 10,000K
  - ❖ High CRI > 95Ra
  - Extra High Efficient ErP Class B (>200lm/W)
  - ❖ McAdam 2, 3 steps
- Patented Multi-Sided Flexible Strips (2 Side, 3 Side & 4 Side View)
- DMX Flexible LED Strips / Strings
- Special Design : Diffused Tubes / New Type RGBW / RGB Side View / Dual CCT
- LED Modules / Strips / Strings
- Custom-Made High-Power LED Modules
- Neon Flexible Strips
- LED Profile (Ultra Slim Magnetic Mounting)
- COB Flexible Strips