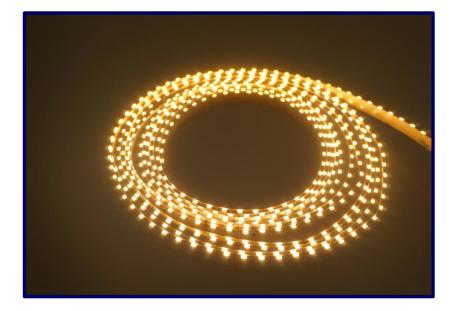

cy Flexible Strips for Camping**

# **Business Segments**

For the Year Ended 31 March 2023



# **Geographical Segments**

### For the Year Ended 31 March 2023



# **Products**

# **Products Highlights**

- Nichia / Cree/ Bridgelux/ San'an LED Flexible Strips
  - **❖** 1,500K 10,000K
  - ❖ High CRI > 95Ra
  - Extra High Efficient ErP Class B (>200lm/W)
  - ❖ McAdam 2, 3 steps
- Patented Multi-Sided Flexible Strips (2 Side, 3 Side & 4 Side View)
- DMX Flexible LED Strips / Strings
- Special Design : Diffused Tubes / New Type RGBW / RGB Side View / Dual CCT
- LED Modules / Strips / Strings
- Custom-Made High-Power LED Modules
- Neon Flexible Strips
- LED Profile (Ultra Slim Magnetic Mounting)
- COB Flexible Strips

# **High CRI LED Strips**

LED Flexible Strips (Top View / Side View)







Top View Top View Side View

# **LED Flexible Strips**

Top View & Multi Side Flexible Strips 2, 3, 4 Side View (Patented)







# RGBW/ WRGBW/ Dual White

RGBW Flexible LED Strips (4-in-1 Chip Superior Colour Mixing effect)

Dual CCT (2-in-1 Chip Warm White & Cool White)













# Diffused Tube Light

Silicone Diffused Tube Light in Low Voltage







# Neon Flexible Strips







# 3 Side LED Flexible Strips

3 Side LED Flexible Strips with 3D Printing Sign





# **LED Profile**









# **SPI & DMX Control**

### DMX512 Controlled, Single LED Addressable









# **DMX Controlled LED Screen**



# **DMX Controlled LED Light Balls**



# LED Applications - Interior Lighting

### Channel Letter/Light Box for POS/ Advertisement









# High-Power LED Fixtures

### **Custom-