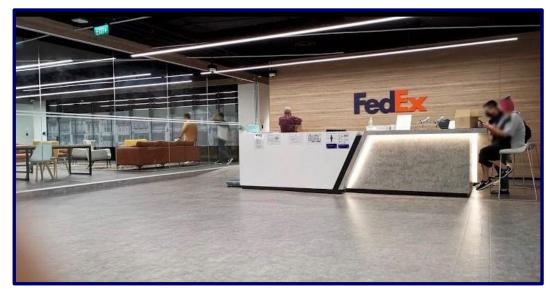

### FedEx TNT Ship Center Singapore

Year: 2020

Location: Kaki Bukit Road, Singapore

Products: Neon Flex Strip (Sideview) &

**LED Profile** 