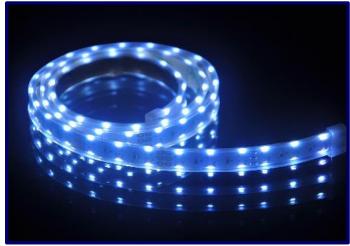

# **High CRI LED Strips**

LED Flexible Strips (Top View / Side View)

Top View Top View Side View

# **LED Flexible Strips**

Top View & Multi Side Flexible Strips 2, 3, 4 Side View (Patented)