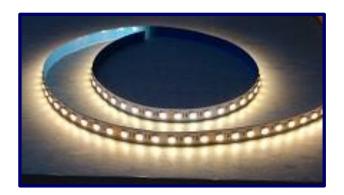

# **Products Highlights**

- Nichia / Cree/ Bridgelux/ San'an LED Flexible Strips
  - **❖** 1,500K 10,000K
  - ❖ High CRI > 95Ra
  - Extra High Efficient ErP Class B (>200lm/W)
  - ❖ McAdam 2, 3 steps
- Patented Multi-Sided Flexible Strips (2 Side, 3 Side & 4 Side View)
- DMX Flexible LED Strips / Strings
- Special Design : Diffused Tubes / New Type RGBW / RGB Side View / Dual CCT
- LED Modules / Strips / Strings
- Custom-Made High-Power LED Modules
- Neon Flexible Strips
- LED Profile (Ultra Slim Magnetic Mounting)
- COB Flexible Strips

# **High CRI LED Strips**

LED Flexible Strips (Top View / Side View)

Top View Top View Side View