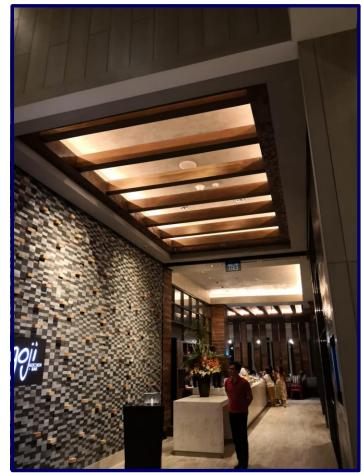

# The Wai (圍方)

Year: 2023

Location: Tai Wai, Hong Kong

Products: LED Flex Panel (~1,800 pcs)

Neon Flex Strip (~8,000m Topview

& ~13,000m Sideview)