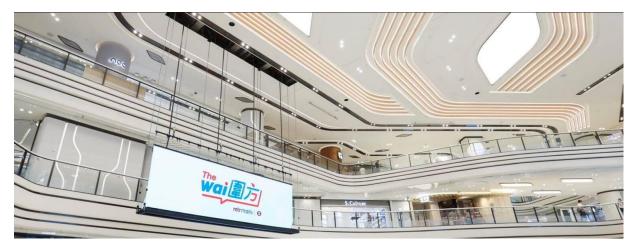

# The Wai (圍方)

Year: 2023

Location: Tai Wai, Hong Kong

Products: LED Flex Panel (~1,800 pcs)

Neon Flex Strip (~8,000m Topview

& ~13,000m Sideview)