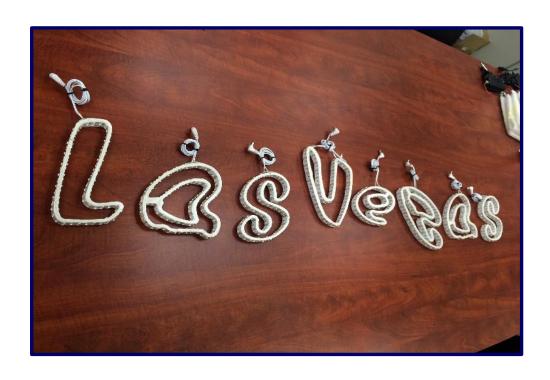

# The Wai (圍方)

Year: 2023

Location: Tai Wai, Hong Kong

Products: LED Flex Panel (~1,800 pcs)

Neon Flex Strip (~8,000m Topview

& ~13,000m Sideview)