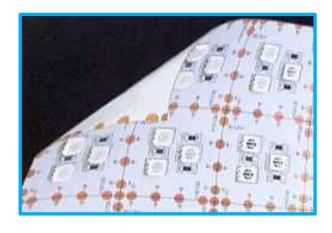

# **Products Highlights**

- Nichia / Cree/ Bridgelux/ San'an LED Flexible Strips
  - **❖** 1,500K 10,000K
  - ❖ High CRI > 95Ra
  - Extra High Efficient ErP Class B (>200lm/W)
  - ❖ McAdam 2, 3 steps
- Patented Multi-Sided Flexible Strips (2 Side, 3 Side & 4 Side View)
- DMX Flexible LED Strips / Strings
- Special Design : Diffused Tubes / New Type RGBW / RGB Side View / Dual CCT
- LED Modules / Strips / Strings
- Custom-Made High-Power LED Modules
- Neon Flexible Strips
- LED Profile (Ultra Slim Magnetic Mounting)
- COB Flexible Strips

# **High CRI LED Strips**

LED Flexible Strips (Top View / Side View)

Top View Top View Side View

# **LED Flexible Strips**

Top View & Multi Side Flexible Strips 2, 3, 4 Side View (Patented)