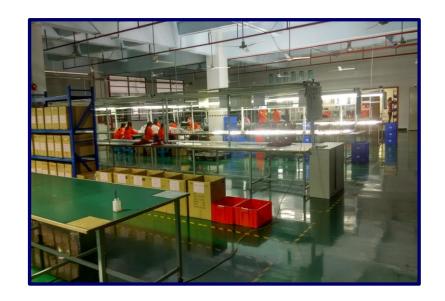

# Factory

#### Optoelectronics Device Manufacturing Factory

Location:

Floor Space:

Number of Staff:

Number of Engineer:

(Monthly) Production Capacity:

Shenzhen, China

3500 m<sup>2</sup>

~60

~5

Flexible LED Strips @ 130KM (120LED/m)

LED Modules @ 25K PCS