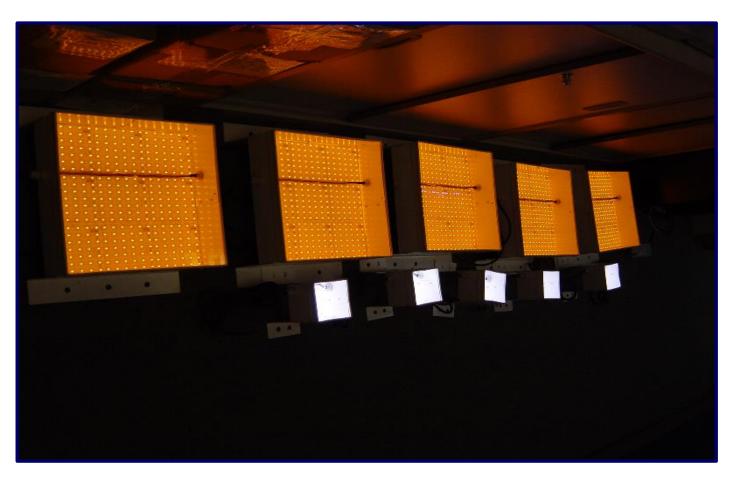

# **Burn-in Facility**

Flexible Strip Burn-in

High power module burn-in with heat sink