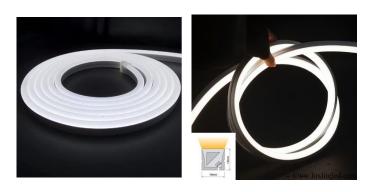

Ultra Slim LED Profile

(Magnetic Mount)

















### Mandarin Oriental Hong Kong

Year: 2020

Location: Central, Hong Kong

Products: Dual White LED Flexible Panel













### Yamaha Motor Co., Ltd

Year: 2020

Location: Tokyo, Japan

Products: Nichia LED Neon Flex Strip &

Nichia LED Flexible Strip













**Model Exult 43** 



### FedEx TNT Ship Center Singapore

Year: 2020

Location: Kaki Bukit Road, Singapore

Products: Neon Flex Strip (Sideview) &

**LED Profile** 













### Hong Kong Heritage Museum

Year: 2021

Location: Sha Tin, Hong Kong

Products: Neon Flex Strip (Sideview &

Topview)















# The Wai (圍方)

Year: 2023

Location: Tai Wai, Hong Kong

Products: LED Flex Panel (~1,800 pcs)

Neon Flex Strip (~8,000m Topview

& ~13,000m Sideview)











# Factory

#### Optoelectronics Device Manufacturing Factory

Location:

Floor Space:

Number of Staff:

Number of Engineer:

(Monthly) Production Capacity:

Shenzhen, China

3500 m<sup>2</sup>

~60

~5

Flexible LED Strips @ 130KM (120LED/m)

LED Modules @ 25K PCS



# Reception



### Office



# Engineering Lab.



# Lab. Equipment



**Laser Cutter** 



**Burn-in Test** 



3D Printer



Electronic Microscope



**DMX Control Panel** 

# **Burn-in Facility**





Flexible Strip Burn-in



High power module burn-in with heat sink

### Measuring Equipment



Light Source Analyzer with Integration Spheres

# Measuring Equipment





LED Photo-Electric Meter

# Measuring Equipment





**IES Measurement System** 



SMT





Assembly Line - Soldering





**Assembly Line** 



Fin