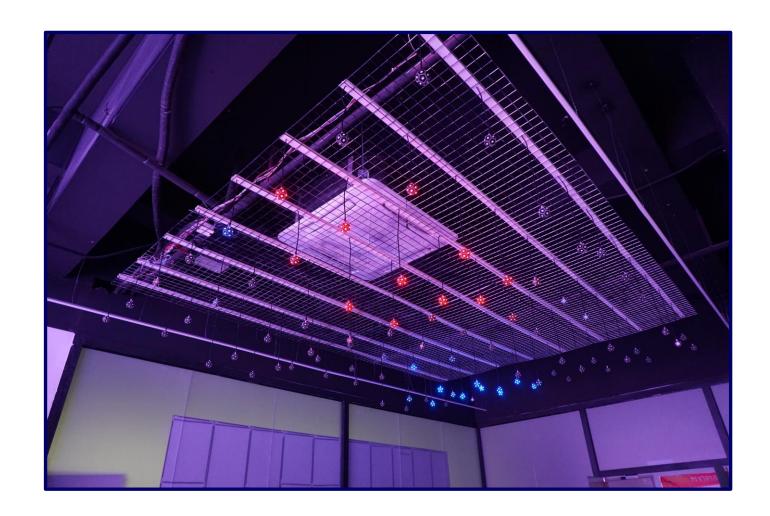

- LED Profile (Ultra Slim Magnetic Mounting)
- COB Flexible Strips

# **High CRI LED Strips**

LED Flexible Strips (Top View / Side View)







Top View Top View Side View

# **LED Flexible Strips**

Top View & Multi Side Flexible Strips 2, 3, 4 Side View (Patented)







# RGBW/ WRGBW/ Dual White

RGBW Flexible LED Strips (4-in-1 Chip Superior Colour Mixing effect)

Dual CCT (2-in-1 Chip Warm White & Cool White)













# Diffused Tube Light

Silicone Diffused Tube Light in Low Voltage







# Neon Flexible Strips







# 3 Side LED Flexible Strips

3 Side LED Flexible Strips with 3D Printing Sign





# **LED Profile**









# **SPI & DMX Control**

### DMX512 Controlled, Single LED Addressable









# **DMX Controlled LED Screen**



# **DMX Controlled LED Light Balls**



# LED Applications - Interior Lighting

### Channel Letter/Light Box for POS/ Advertisement









# High-Power LED Fixtures

### **Custom-Made LED Light Fixtures**





# LED Strip Lighting









# OEM LED Panels & Strips

Tailor-Made Lighting Fixtures (LED Panels & Strips)







# **Job References**



### **SMX Convention Center in Manila**

Year: 2007

Location: Manila, Philippine

Products: Custom-Made LED Light

Tubes in RGB & LED Message

Boards in RED

















# Hong Kong International Commercial Centre (Control Room)

Year: 2008

Location: Tsim Sha Tsui, Hong Kong

**Products: Custom-Made LED Lighting** 

**Fixtures** 













# **CLI Building**

Year: 2008

Location: Wan Chai, Hong Kong

Products: Custom-Made Intelligent RGB

LED Tubes & LED Screen