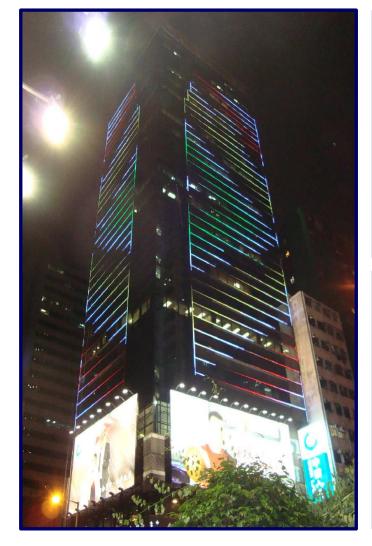

# The Wai (圍方)

Year: 2023

Location: Tai Wai, Hong Kong

Products: LED Flex Panel (~1,800 pcs)

Neon Flex Strip (~8,000m Topview

& ~13,000m Sideview)