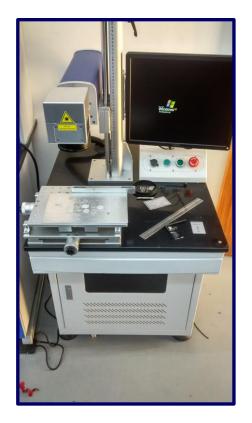

# Lab. Equipment

**Laser Cutter** 

**Burn-in Test** 

3D Printer

Electronic Microscope

**DMX Control Panel** 