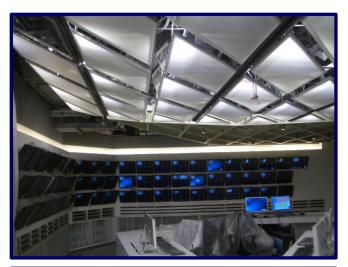

# Hong Kong International Commercial Centre (Control Room)

Year: 2008

Location: Tsim Sha Tsui, Hong Kong

**Products: Custom-Made LED Lighting** 

**Fixtures** 