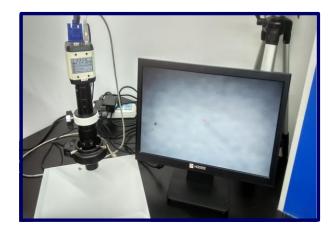

# Lab. Equipment

**Laser Cutter** 

**Burn-in Test** 

3D Printer

Electronic Microscope

**DMX Control Panel** 