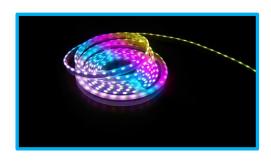

# **Products Highlights**

- Nichia / Cree/ Bridgelux/ San'an LED Flexible Strips
  - **❖** 1,500K 10,000K
  - ❖ High CRI > 95Ra
  - Extra High Efficient ErP Class B (>200lm/W)
  - ❖ McAdam 2, 3 steps
- Patented Multi-Sided Flexible Strips (2 Side, 3 Side & 4 Side View)
- DMX Flexible LED Strips / Strings
- Special Design : Diffused Tubes / New Type RGBW / RGB Side View / Dual CCT
- LED Modules / Strips / Strings
- Custom-Made High-Power LED Modules
- Neon Flexible Strips
- LED Profile (Ultra Slim Magnetic Mounting)
- COB Flexible Strips

# **LED Flexible Strips**

Top View & Multi Side Flexible Strips 2, 3, 4 Side View (Patented)