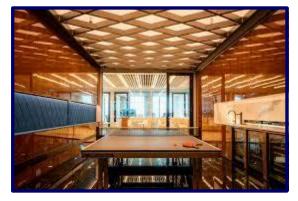

# The Wai (圍方)

Year: 2023

Location: Tai Wai, Hong Kong

Products: LED Flex Panel (~1,800 pcs)

Neon Flex Strip (~8,000m Topview

& ~13,000m Sideview)