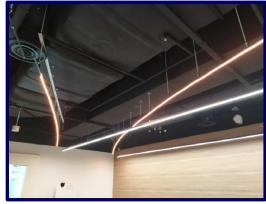

### FedEx TNT Ship Center Singapore

Year: 2020

Location: Kaki Bukit Road, Singapore

Products: Neon Flex Strip (Sideview) &

**LED Profile** 