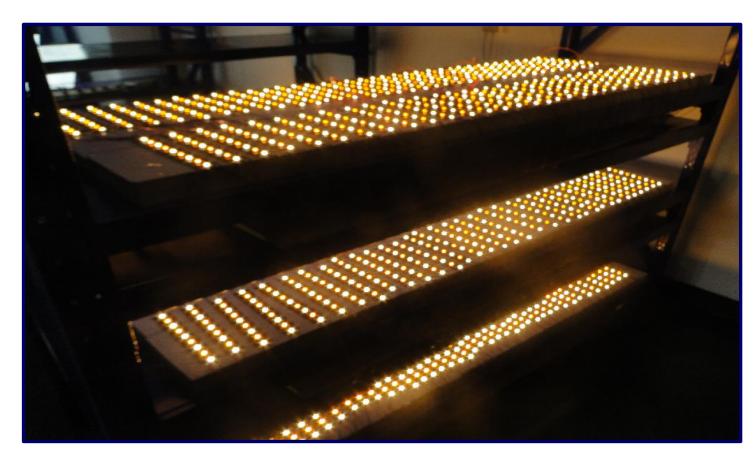

# **Burn-in Facility**

Flexible Strip Burn-in

High power module burn-in with heat sink