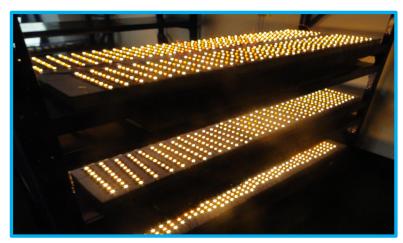

# **Burn-in Facility**

Flexible Strip Burn-in

High power module burn-in with heat sink