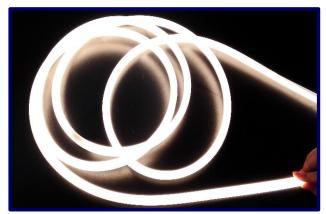

- ❖ McAdam 2, 3 steps
- Patented Multi-Sided Flexible Strips (2 Side, 3 Side & 4 Side View)
- DMX Flexible LED Strips / Strings
- Special Design : Diffused Tubes / New Type RGBW / RGB Side View / Dual CCT
- LED Modules / Strips / Strings
- Custom-Made High-Power LED Modules
- Neon Flexible Strips
- LED Profile (Ultra Slim Magnetic Mounting)
- COB Flexible Strips

# **High CRI LED Strips**

LED Flexible Strips (Top View / Side View)







Top View Top View Side View

# **LED Flexible Strips**

Top View & Multi Side Flexible Strips 2, 3, 4 Side View (Patented)







# RGBW/ WRGBW/ Dual White

RGBW Flexible LED Strips (4-in-1 Chip Superior Colour Mixing effect)

Dual CCT (2-in-1 Chip Warm White & Cool White)













# Diffused Tube Light

Silicone Diffused Tube Light in Low Voltage







# Neon Flexible Strips







# 3 Side LED Flexible Strips

3 Side LED Flexible Strips with 3D Printing Sign





# **LED Profile**









# **SPI & DMX Control**

### DMX512 Controlled, Single LED Addressable









# **DMX Controlled LED Screen**



# **DMX Controlled LED Light Balls**



# LED Applications - Interior Lighting

### Channel Letter/Light Box for POS/ Advertisement









# High-Power LED Fixtures

### **Custom-Made LED Light Fixtures**





# LED Strip Lighting









# OEM LED Panels & Strips

Tailor-Made Lighting Fixtures (LED Panels & Strips)







# **Job References**



### **SMX Convention Center in Manila**

Year: 2007

Location: Manila, Philippine

Products: Custom-Made LED Light

Tubes in RGB & LED Message

Boards in RED

















# Hong Kong I