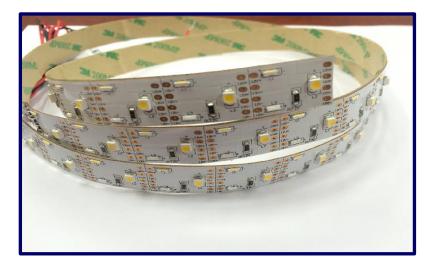

# RGBW/ WRGBW/ Dual White

RGBW Flexible LED Strips (4-in-1 Chip Superior Colour Mixing effect)

Dual CCT (2-in-1 Chip Warm White & Cool White)