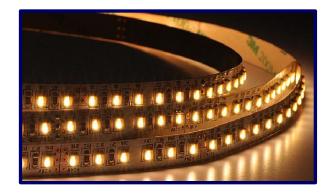

# **Products Highlights**

- Nichia / Cree/ Bridgelux/ San'an LED Flexible Strips
  - **❖** 1,500K 10,000K
  - ❖ High CRI > 95Ra
  - Extra High Efficient ErP Class B (>200lm/W)
  - ❖ McAdam 2, 3 steps
- Patented Multi-Sided Flexible Strips (2 Side, 3 Side & 4 Side View)
- DMX Flexible LED Strips / Strings
- Special Design : Diffused Tubes / New Type RGBW / RGB Side View / Dual CCT
- LED Modules / Strips / Strings
- Custom-Made High-Power LED Modules
- Neon Flexible Strips
- LED Profile (Ultra Slim Magnetic Mounting)
- COB Flexible Strips

# **High CRI LED Strips**

LED Flexible Strips (Top View / Side View)

Top View Top View Side View