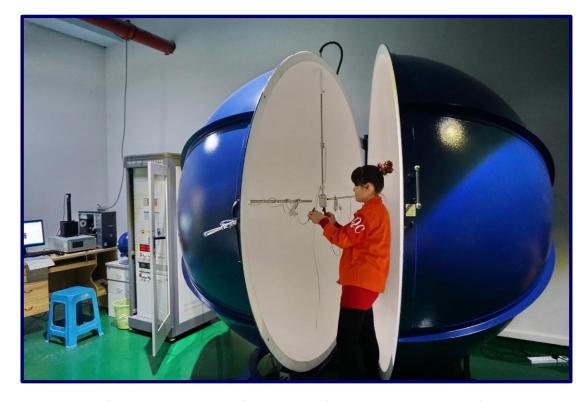

g Kong

Products: Neon Flex Strip (Sideview &

Topview)















# The Wai (圍方)

Year: 2023

Location: Tai Wai, Hong Kong

Products: LED Flex Panel (~1,800 pcs)

Neon Flex Strip (~8,000m Topview

& ~13,000m Sideview)











# Factory

#### Optoelectronics Device Manufacturing Factory

Location:

Floor Space:

Number of Staff:

Number of Engineer:

(Monthly) Production Capacity:

Shenzhen, China

3500 m<sup>2</sup>

~60

~5

Flexible LED Strips @ 130KM (120LED/m)

LED Modules @ 25K PCS



# Reception



### Office



# Engineering Lab.



# Lab. Equipment



**Laser Cutter** 



**Burn-in Test** 



3D Printer



Electronic Microscope



**DMX Control Panel** 

# **Burn-in Facility**





Flexible Strip Burn-in



High power module burn-in with heat sink

### Measuring Equipment



Light Source Analyzer with Integration Spheres

# Measuring Equipment





LED Photo-Electric Meter

# Measuring Equipment





**IES Measurement System** 



SMT





Assembly Line - Soldering





**Assembly Line** 



Final QC & Packaging

### **Quality Management**

- GB/T 19001-2016 idt ISO9001:2015
- ERP System
- 100% Final Check

### Thank You